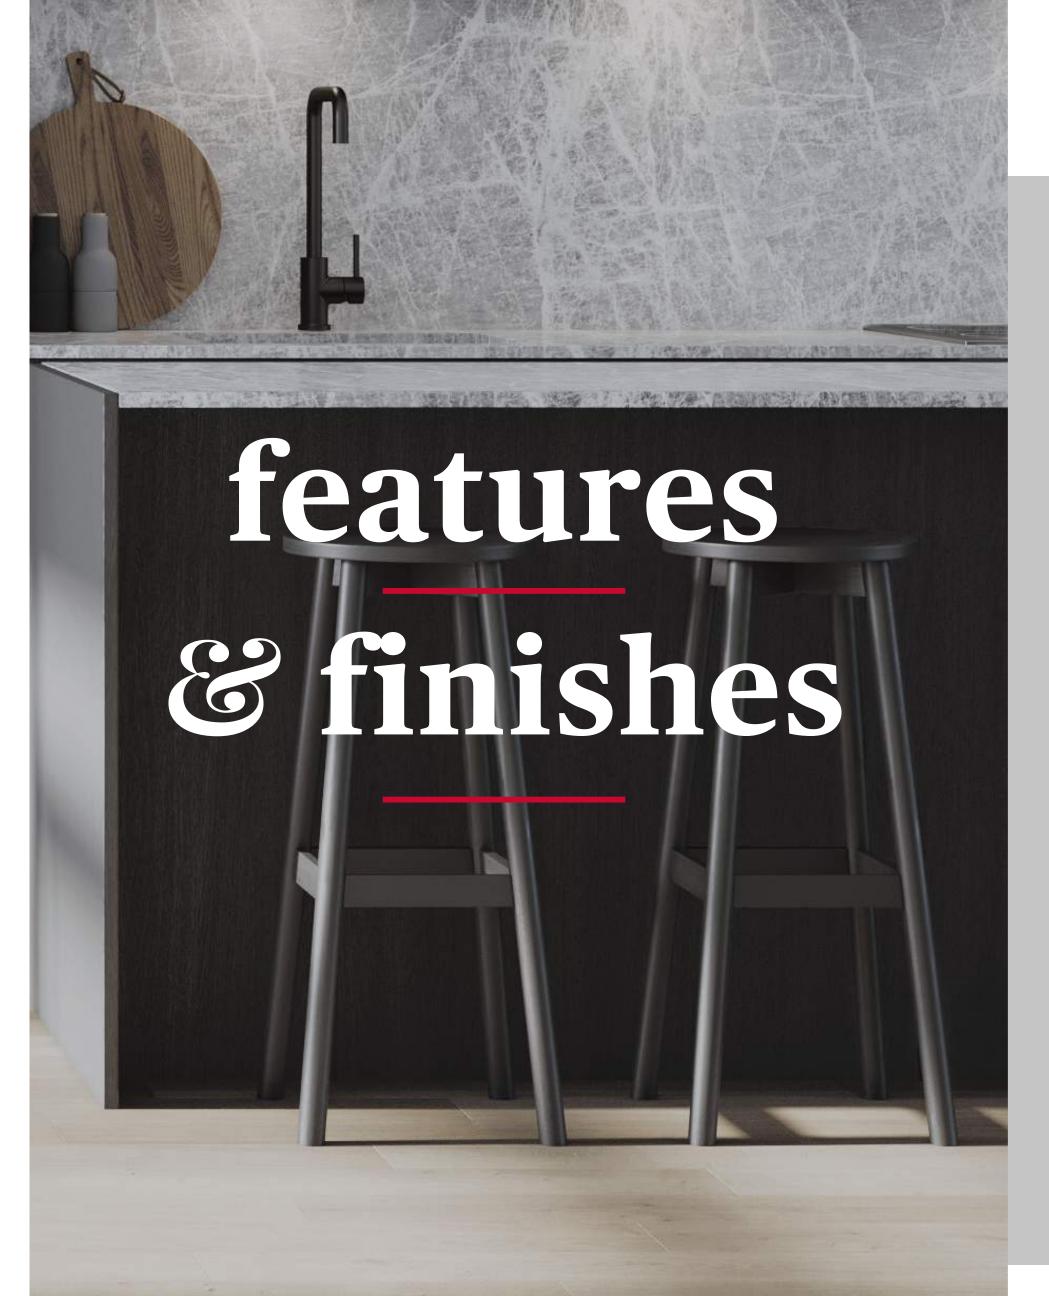

### **CURATED KITCHENS**

- Sleek kitchen cabinetry, designed by Cecconi Simone
- Choice of stone countertops and contemporary backsplash, as per builder's samples
- Designer-selected stainless-steel sink
- Minimalist track lighting
- Integrated refrigerator and dishwasher
- Contemporary microwave oven and hood fan combination and slide-in-range

### **TIMELESS BATHROOMS**

- Custom cabinetry, designed by Cecconi Simone
- Wall-mounted vanity mirror
- Stone countertop and sink
- Designer-selected tub and selected fixtures, as per plan
- Glass shower stall and designer-selected fixtures, as per plan
- Designer-selected accessory package