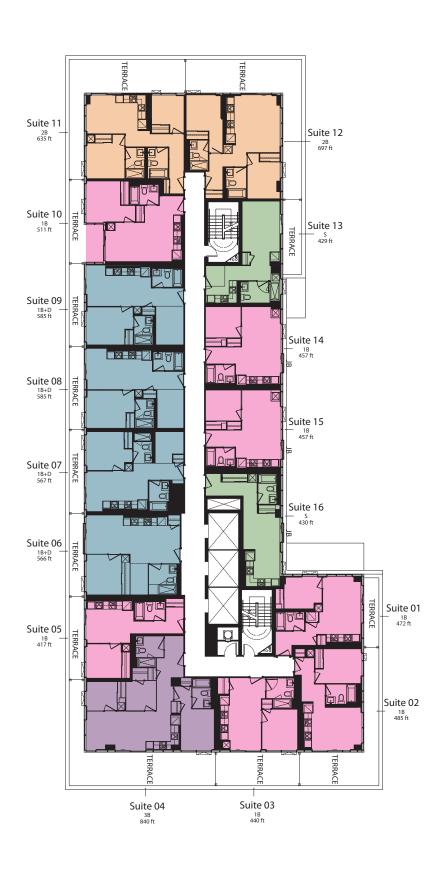

#### **PODIUM** / 4TH FLOOR

STUDIO
ONE BEDROOM
ONE BEDROOM + DEN
TWO BEDROOM
THREE BEDROOM
THREE BEDROOM + DEN

### TWO BEDROOM

635 SQ. FT.

### TWO BEDROOM

697 SQ. FT.

**STUDIO** 429 SQ. FT.

### ONE BEDROOM

511 SQ. FT.

### ONE BEDROOM + DEN

585 SQ. FT.

### ONE BEDROOM

457 SQ. FT.

### THREE BEDROOM

840 SQ. FT.

### ONE BEDROOM

472 SQ. FT.

### ONE BEDROOM

485 SQ. FT.