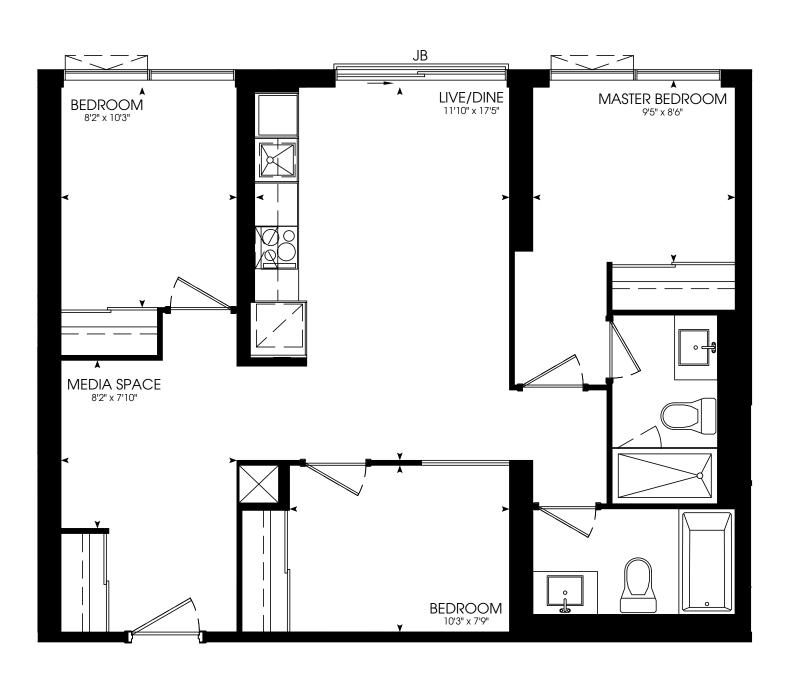

### ONE BEDROOM + DEN

616 SQ. FT.





Materials, specifications and floor plans are subject to change without notice. All floor plans are approximate dimensions.

Actual usable floor space may vary from the stated floor area. E. & O. F.

Tribute 35







### TWO BEDROOM

671 SQ. FT.













### ONE BEDROOM

472 SQ. FT.



















### ONE BEDROOM

485 SQ. FT.



















### THREE BEDROOM

840 SQ. FT.











### ONE BEDROOM + DEN

585 SQ. FT.

















### ONE BEDROOM

511 SQ. FT.

















### TWO BEDROOM

635 SQ. FT.













### ONE BEDROOM + DEN

582 SQ. FT.













### ONE BEDROOM

494 SQ. FT.















### TWO BEDROOM

724 SQ. FT.















**STUDIO** 430 SQ. FT.





















### THREE BEDROOM

860 SQ. FT.











### ONE BEDROOM + DEN

550 SQ. FT.











### THREE BEDROOM + DEN

905 SQ. FT.















### TWO BEDROOM

697 SQ. FT.

















**STUDIO** 429 SQ. FT.

















### ONE BEDROOM

457 SQ. FT.



















### ONE BEDROOM

545 SQ. FT.













### THREE BEDROOM

840 SQ. FT.













### TWO BEDROOM

635 SQ. FT.

















### ONE BEDROOM

508 SQ. FT.













### TWO BEDROOM

677 SQ. FT.















### ONE BEDROOM + DEN

576 SQ. FT.















### TWO BEDROOM

654 SQ. FT.















### TWO BEDROOM

654 SQ. FT.















### TWO BEDROOM

673 SQ. FT.















### TWO BEDROOM

700 SQ. FT.













### THREE BEDROOM

910 SQ. FT.











### THREE BEDROOM + DEN

1030 SQ. FT.













### ONE BEDROOM + DEN