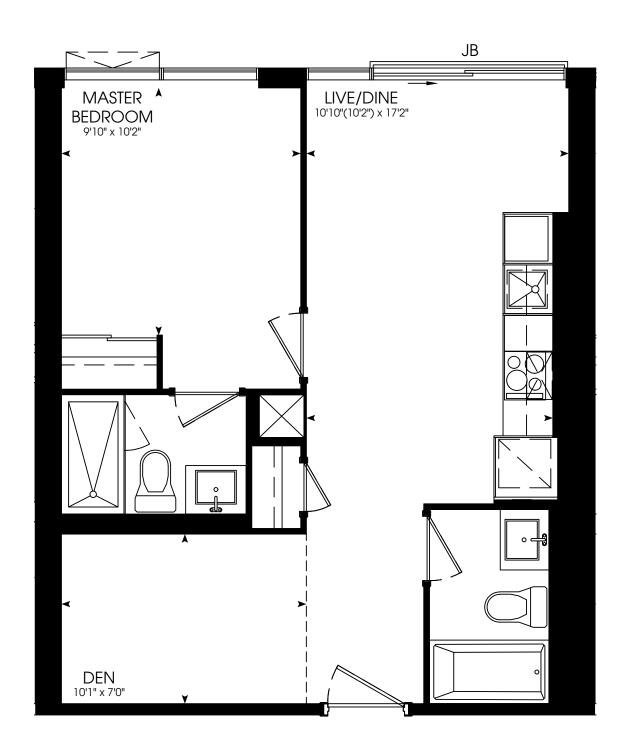

### ONE BEDROOM + DEN

616 SQ. FT.

Materials, specifications and floor plans are subject to change without notice. All floor plans are approximate dimensions.

Actual usable floor space may vary from the stated floor area. E. & O. F.