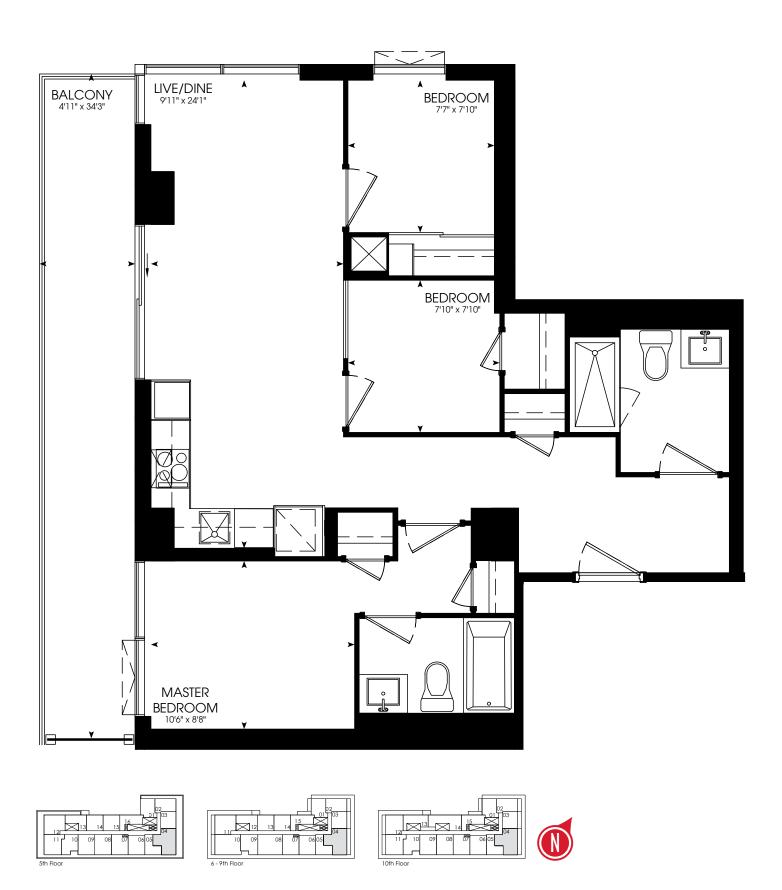

### THREE BEDROOM

840 SQ. FT.

### ONE BEDROOM + DEN

616 SQ. FT.

Materials, specifications and floor plans are subject to change without notice. All floor plans are approximate dimensions.

Actual usable floor space may vary from the stated floor area. E. & O. F.