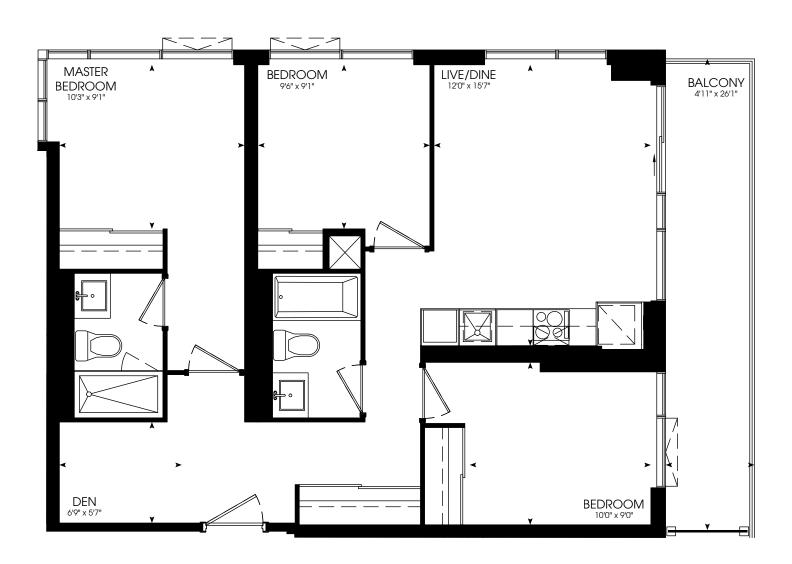

e subject to change without notice. All floor plans are approximate dimensions.

Actual usable floor space may vary from the stated floor area. E. & O. F.

Tribute 35







### TWO BEDROOM

671 SQ. FT.













### ONE BEDROOM

472 SQ. FT.



















### ONE BEDROOM

485 SQ. FT.



















### THREE BEDROOM

840 SQ. FT.











### ONE BEDROOM + DEN

585 SQ. FT.

















### ONE BEDROOM

511 SQ. FT.

















### TWO BEDROOM

635 SQ. FT.













### ONE BEDROOM + DEN

582 SQ. FT.













### ONE BEDROOM

494 SQ. FT.















### TWO BEDROOM

724 SQ. FT.















**STUDIO** 430 SQ. FT.





















### THREE BEDROOM

860 SQ. FT.











### ONE BEDROOM + DEN

550 SQ. FT.











### THREE BEDROOM + DEN

905 SQ. FT.















### TWO BEDROOM

697 SQ. FT.

















**STUDIO** 429 SQ. FT.

















### ONE BEDROOM

457 SQ. FT.



















### ONE BEDROOM

545 SQ. FT.













### THREE BEDROOM

840 SQ. FT.













### TWO BEDROOM

635 SQ. FT.

















### ONE BEDROOM

508 SQ. FT.













### TWO BEDROOM

677 SQ. FT.















### ONE BEDROOM + DEN

576 SQ. FT.















### TWO BEDROOM

654 SQ. FT.















### TWO BEDROOM

654 SQ. FT.















### TWO BEDROOM

673 SQ. FT.















### TWO BEDROOM

700 SQ. FT.













### THREE BEDROOM

910 SQ. FT.











### THREE BEDROOM + DEN

1030 SQ. FT.













### ONE BEDROOM + DEN

603 SQ. FT.















# **STUDIO** 385 SQ. FT.













# PODIUM FLOOR PLANS

#### **