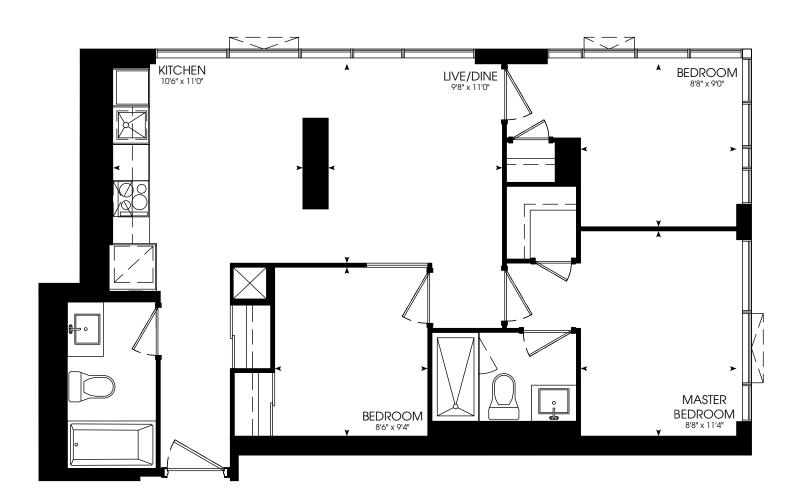

### ONE BEDROOM + DEN

566 SQ. FT.



















### ONE BEDROOM + DEN

616 SQ. FT.





Materials, specifications and floor plans are subject to change without notice. All floor plans are approximate dimensions.

Actual usable floor space may vary from the stated floor area. E. & O. F.

Tribute 35







### TWO BEDROOM

671 SQ. FT.













### ONE BEDROOM

472 SQ. FT.



















### ONE BEDROOM

485 SQ. FT.



















### THREE BEDROOM

840 SQ. FT.











### ONE BEDROOM + DEN

585 SQ. FT.

















### ONE BEDROOM

511 SQ. FT.

















### TWO BEDROOM

635 SQ. FT.













### ONE BEDROOM + DEN

582 SQ. FT.













### ONE BEDROOM

494 SQ. FT.















### TWO BEDROOM

724 SQ. FT.















**STUDIO** 430 SQ. FT.





















### THREE BEDROOM

860 SQ. FT.











### ONE BEDROOM + DEN

550 SQ. FT.











### THREE BEDROOM + DEN

905 SQ. FT.















### TWO BEDROOM

697 SQ. FT.

















**STUDIO** 429 SQ. FT.

















### ONE BEDROOM

457 SQ. FT.



















### ONE BEDROOM

545 SQ. FT.













### THREE BEDROOM

840 SQ. FT.













### TWO BEDROOM

635 SQ. FT.

















### ONE BEDROOM

508 SQ. FT.













### TWO BEDROOM

677 S