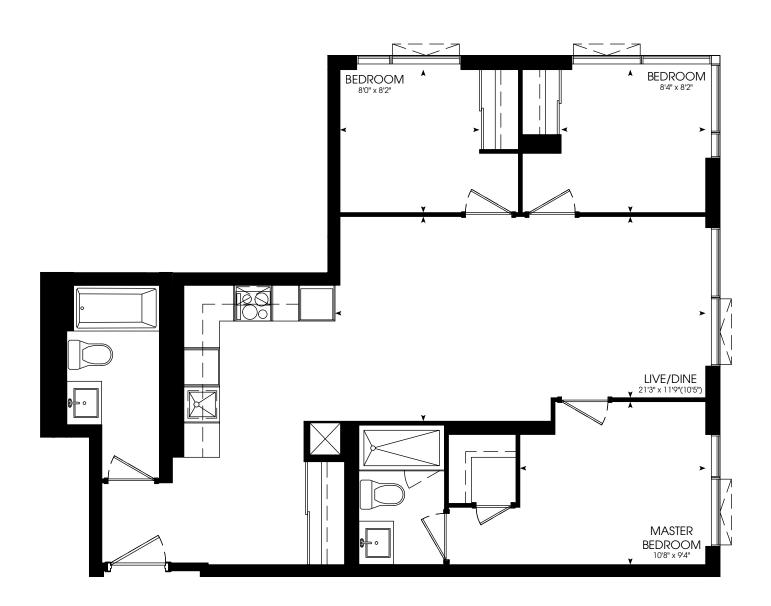

**STUDIO** 430 SQ. FT.





















### THREE BEDROOM

860 SQ. FT.











### ONE BEDROOM + DEN

550 SQ. FT.











### THREE BEDROOM + DEN

905 SQ. FT.















### TWO BEDROOM

697 SQ. FT.

















**STUDIO** 429 SQ. FT.

















### ONE BEDROOM

457 SQ. FT.



















### ONE BEDROOM

545 SQ. FT.













### THREE BEDROOM

840 SQ. FT.













### TWO BEDROOM

635 SQ. FT.

















### ONE BEDROOM

508 SQ. FT.













### TWO BEDROOM

677 SQ. FT.















### ONE BEDROOM + DEN

576 SQ. FT.















### TWO BEDROOM

654 SQ. FT.















### TWO BEDROOM

654 SQ. FT.















### TWO BEDROOM

673 SQ. FT.















### TWO BEDROOM

700 SQ. FT.













### THREE BEDROOM

910 SQ. FT.











### THREE BEDROOM + DEN

1030 SQ. FT.













### ONE BEDROOM + DEN

603 SQ. FT.















# **STUDIO** 385 SQ. FT.













# PODIUM FLOOR PLANS

#### **PODIUM** / 4TH FLOOR

STUDIO
ONE BEDROOM
ONE BEDROOM + DEN
TWO BEDROOM
THREE BEDROOM
THREE BEDROOM + DEN











## PODIUM FLOOR PLANS

#### **PODIUM** / 5TH FLOOR

STUDIO
ONE BEDROOM
ONE BEDROOM + DEN
TWO BEDROOM
THREE BEDROOM
THREE BEDROOM + DEN













#### PODIUM / 6TH - 9TH FLOOR

STUDIO
ONE BEDROOM
ONE BEDROOM + DEN
TWO BEDROOM
THREE BEDROOM
THREE BEDROOM + DEN













STUDIO

#### **PODIUM** / 10TH FLOOR

ONE BEDROOM
ONE BEDROOM + DEN
TWO BEDROOM
THREE BEDROOM
THREE BEDROOM + DEN