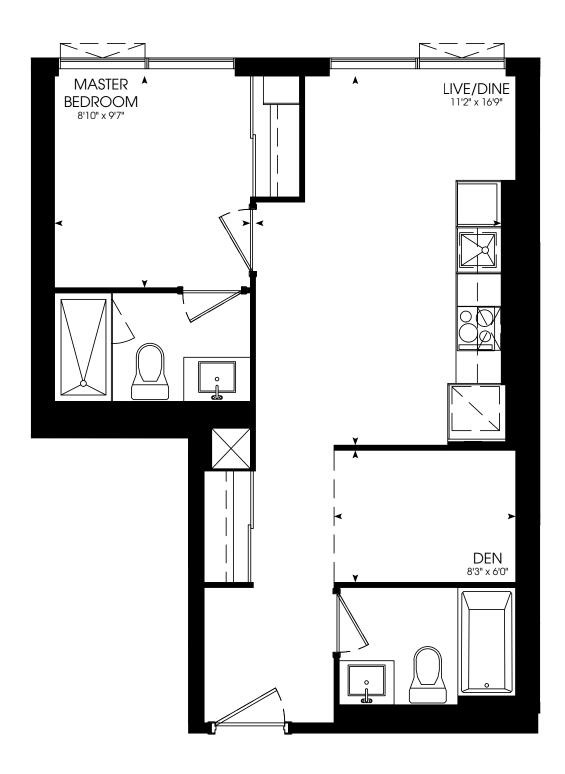

### ONE BEDROOM

511 SQ. FT.

















### TWO BEDROOM

635 SQ. FT.













### ONE BEDROOM + DEN

582 SQ. FT.













### ONE BEDROOM

494 SQ. FT.















### TWO BEDROOM

724 SQ. FT.















**STUDIO** 430 SQ. FT.





















### THREE BEDROOM

860 SQ. FT.











### ONE BEDROOM + DEN

550 SQ. FT.











### THREE BEDROOM + DEN

905 SQ. FT.















### TWO BEDROOM

697 SQ. FT.

















**STUDIO** 429 SQ. FT.

















### ONE BEDROOM

457 SQ. FT.



















### ONE BEDROOM

545 SQ. FT.













### THREE BEDROOM

840 SQ. FT.













### TWO BEDROOM

635 SQ. FT.

















### ONE BEDROOM

508 SQ. FT.













### TWO BEDROOM

677 SQ. FT.















### ONE BEDROOM + DEN

576 SQ. FT.















### TWO BEDROOM

654 SQ. FT.















### TWO BEDROOM

654 SQ. FT.















### TWO BEDROOM

673 SQ. FT.















### TWO BEDROOM

700 SQ. FT.













### THREE BEDROOM

910 SQ. FT.











### THREE BEDROOM + DEN

1030 SQ. FT.













### ONE BEDROOM + DEN

603 SQ. FT.















# **STUDIO** 385 SQ. FT.













# PODIUM FLOOR PLANS

#### **PODIUM** / 4TH FLOOR

STUDIO
ONE BEDROOM
ONE BEDROOM + DEN
TWO BEDROOM
THREE BEDROOM
THREE BEDROOM + DEN











## PODIUM FLOOR PLANS

#### **PODIUM** / 5TH FLOOR

STUDIO
ONE BEDROOM
ONE BEDROOM + DEN
TWO BEDROOM
THREE BEDROOM
THREE BEDROOM + DEN













#### PODIUM / 6TH - 9TH FLOOR

STUDIO
ONE BEDROOM
ONE BEDROOM + DEN
TWO BEDROOM
THREE BEDROOM
THREE BEDROOM + DEN













STUDIO

###