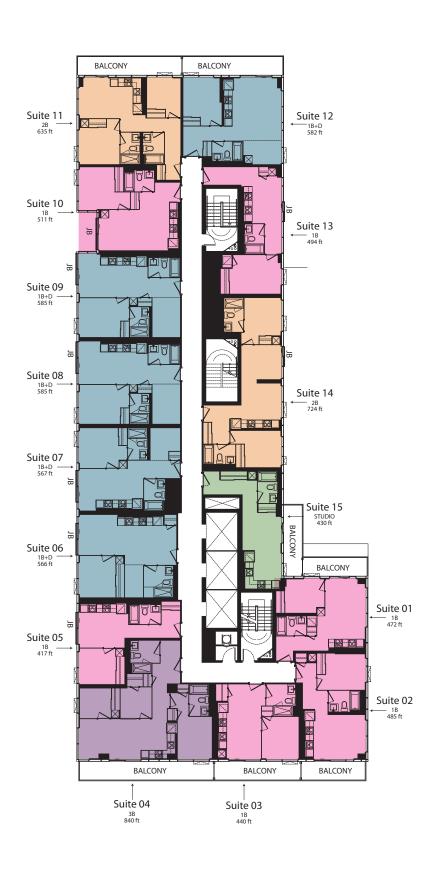

#### PODIUM / 6TH - 9TH FLOOR

STUDIO
ONE BEDROOM
ONE BEDROOM + DEN
TWO BEDROOM
THREE BEDROOM
THREE BEDROOM + DEN

STUDIO

### TWO BEDROOM

635 SQ. FT.

### ONE BEDROOM + DEN

582 SQ. FT.

### ONE BEDROOM

511 SQ. FT.

### ONE BEDROOM + DEN

585 SQ. FT.

### ONE BEDROOM

494 SQ. FT.

### TWO BEDROOM

724 SQ. FT.

**STUDIO** 430 SQ. FT.

### ONE BEDROOM

472 SQ. FT.

### ONE BEDROOM

485 SQ. FT.

### THREE BEDROOM

840 SQ. FT.