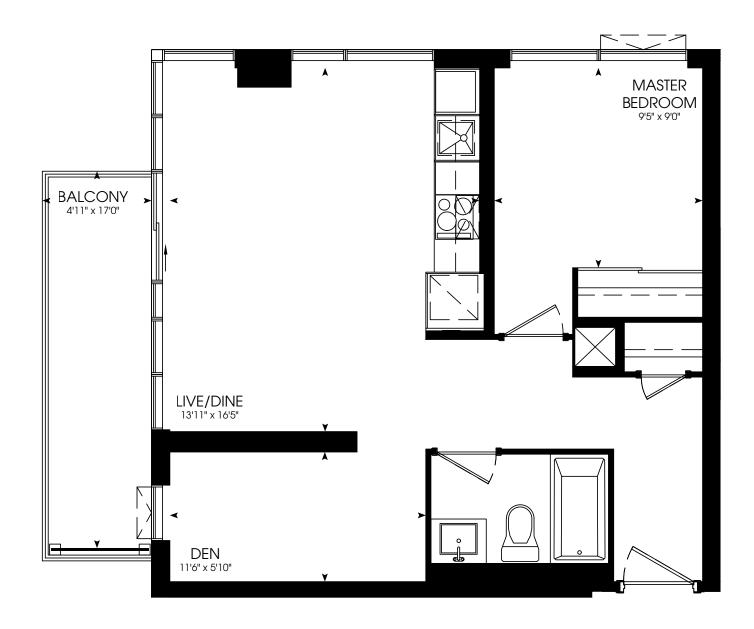

### ONE BEDROOM + DEN

566 SQ. FT.



















### ONE BEDROOM + DEN

616 SQ. FT.





Materials, specifications and floor plans are subject to change without notice. All floor plans are approximate dimensions.

Actual usable floor space may vary from the stated floor area. E. & O. F.

Tribute 35







### TWO BEDROOM

671 SQ. FT.













### ONE BEDROOM

472 SQ. FT.



















### ONE BEDROOM

485 SQ. FT.



















### THREE BEDROOM

840 SQ. FT.











### ONE BEDROOM + DEN

585 SQ. FT.

















### ONE BEDROOM

511 SQ. FT.

















### TWO BEDROOM

635 SQ. FT.













### ONE BEDROOM + DEN

582 SQ. FT.













### ONE BEDROOM

494 SQ. FT.















### TWO BEDROOM

724 SQ. FT.















**STUDIO** 430 SQ. FT.





















### THREE BEDROOM

860 SQ. FT.











### ONE BEDROOM + DEN

550 SQ. FT.