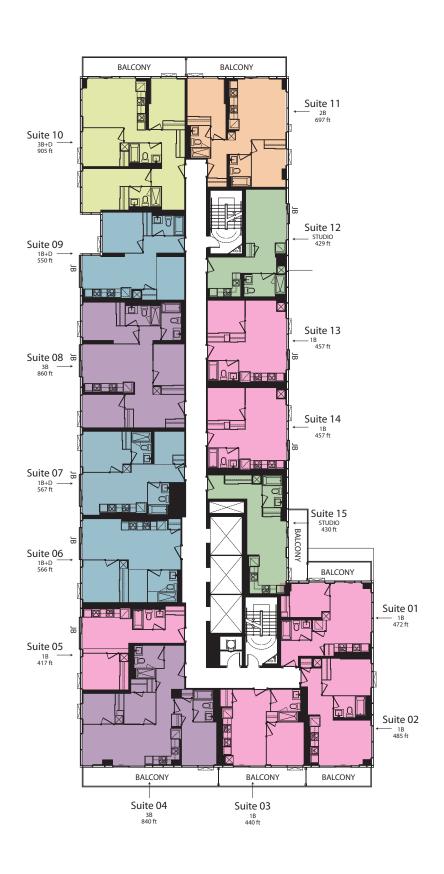

#### **PODIUM** / 5TH FLOOR

STUDIO
ONE BEDROOM
ONE BEDROOM + DEN
TWO BEDROOM
THREE BEDROOM
THREE BEDROOM + DEN

### THREE BEDROOM + DEN

905 SQ. FT.

### TWO BEDROOM

697 SQ. FT.

**STUDIO** 429 SQ. FT.

### ONE BEDROOM + DEN

550 SQ. FT.

### THREE BEDROOM

860 SQ. FT.

### TWO BEDROOM

724 SQ. FT.

**STUDIO** 430 SQ. FT.

### ONE BEDROOM

457 SQ. FT.

### ONE BEDROOM

472 SQ. FT.

### ONE BEDROOM

485 SQ. FT.

### THREE BEDROOM

840 SQ. FT.