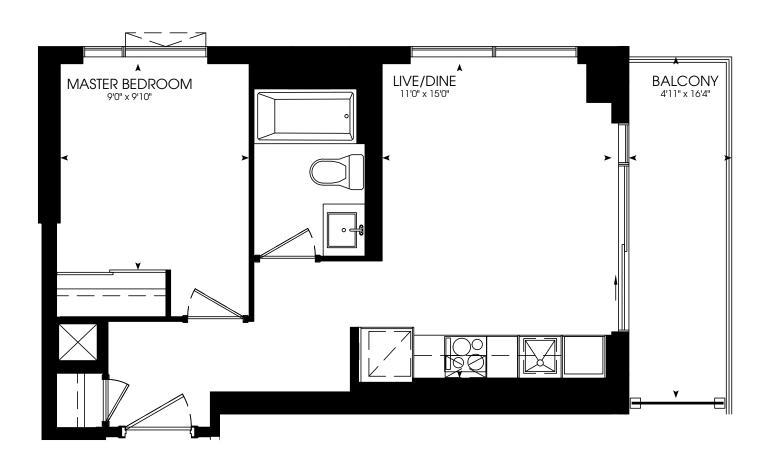

### ONE BEDROOM + DEN

566 SQ. FT.

### ONE BEDROOM + DEN

616 SQ. FT.

Materials, specifications and floor plans are subject to change without notice. All floor plans are approximate dimensions.

Actual usable floor space may vary from the stated floor area. E. & O. F.

### TWO BEDROOM

671 SQ. FT.

### ONE BEDROOM

472 SQ. FT.

### ONE BEDROOM

485 SQ. FT.

### THREE BEDROOM

840 SQ. FT.

### ONE BEDROOM + DEN

585 SQ. FT.

### ONE BEDROOM

511 SQ. FT.

### TWO BEDROOM

635 SQ. FT.

### ONE BEDROOM + DEN

582 SQ. FT.

### ONE BEDROOM

494 SQ. FT.

### TWO BEDROOM

724 SQ. FT.

**STUDIO** 430 SQ. FT.

### THREE BEDROOM

860 SQ. FT.

### ONE BEDROOM + DEN

550 SQ. FT.

### THREE BEDROOM + DEN

905 SQ. FT.

### TWO BEDROOM

697 SQ. FT.

**STUDIO** 429 SQ. FT.

### ONE BEDROOM

457 SQ. FT.

### ONE BEDROOM

545 SQ. FT.

### ONE BEDROOM

508 SQ. FT.

### TWO BEDROOM

677 SQ. FT.

### ONE BEDROOM + DEN

576 SQ. FT.

### TWO BEDROOM

654 SQ. FT.

### TWO BEDROOM

673 SQ. FT.

### TWO BEDROOM

700 SQ. FT.

### THREE BEDROOM

910 SQ. FT.

### THREE BEDROOM + DEN

1030 SQ. FT.

### ONE BEDROOM + DEN

603 SQ. FT.

# **STUDIO** 385 SQ. FT.