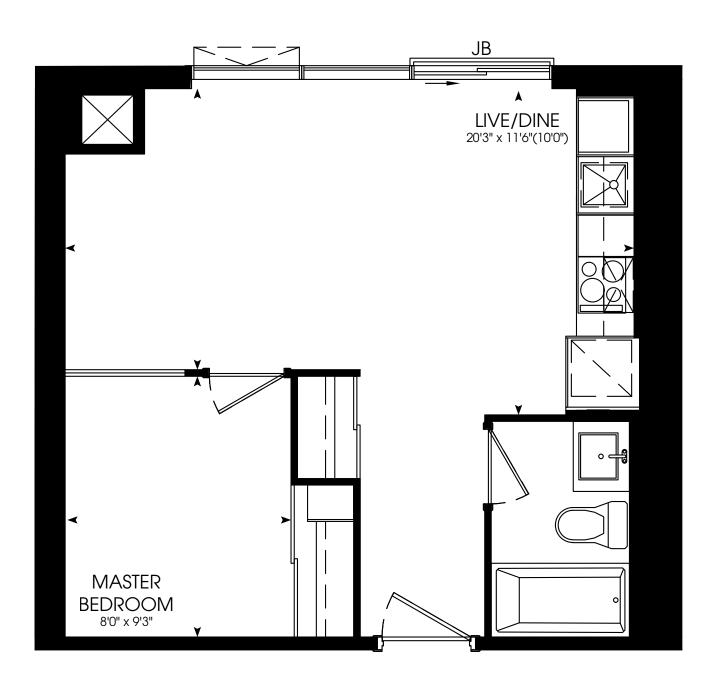

### ONE BEDROOM + DEN

566 SQ. FT.

### ONE BEDROOM + DEN

616 SQ. FT.

Materials, specifications and floor plans are subject to change without notice. All floor plans are approximate dimensions.

Actual usable floor space may vary from the stated floor area. E. & O. F.