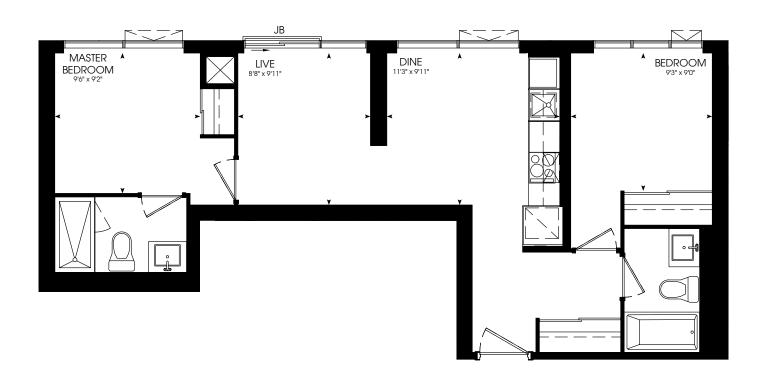

### ONE BEDROOM + DEN

566 SQ. FT.



















### ONE BEDROOM + DEN

616 SQ. FT.





Materials, specifications and floor plans are subject to change without notice. All floor plans are approximate dimensions.

Actual usable floor space may vary from the stated floor area. E. & O. F.

Tribute 35







### TWO BEDROOM

671 SQ. FT.













### ONE BEDROOM

472 SQ. FT.



















### ONE BEDROOM

485 SQ. FT.



















### THREE BEDROOM

840 SQ. FT.











### ONE BEDROOM + DEN

585 SQ. FT.

















### ONE BEDROOM

511 SQ. FT.

















### TWO BEDROOM

635 SQ. FT.













### ONE BEDROOM + DEN

582 SQ. FT.













### ONE BEDROOM

494 SQ. FT.















### TWO BEDROOM

724 SQ. FT.















**STUDIO** 430 SQ. FT.





















### THREE BEDROOM

860 SQ. FT.











### ONE BEDROOM + DEN

550 SQ. FT.











### THREE BEDROOM + DEN

905 SQ. FT.















### TWO BEDROOM

697 SQ. FT.

















**STUDIO** 429 SQ. FT.

















### ONE BEDROOM

457 SQ. FT.



















### ONE BEDROOM

545 SQ. FT.













### THREE BEDROOM

840 SQ. FT.













### TWO BEDROOM

635 SQ. FT.

















### ONE BEDROOM

508 SQ. FT.













### TWO BEDROOM

677 SQ. FT.















### ONE BEDROOM + DEN

576 SQ. FT.















### TWO BEDROOM

654 SQ. FT.















### TWO BEDROOM

654 SQ. FT.















### TWO BEDROOM

673 SQ. FT.















### TWO BEDROOM

700 SQ. FT.













### THREE BEDROOM

910 SQ.