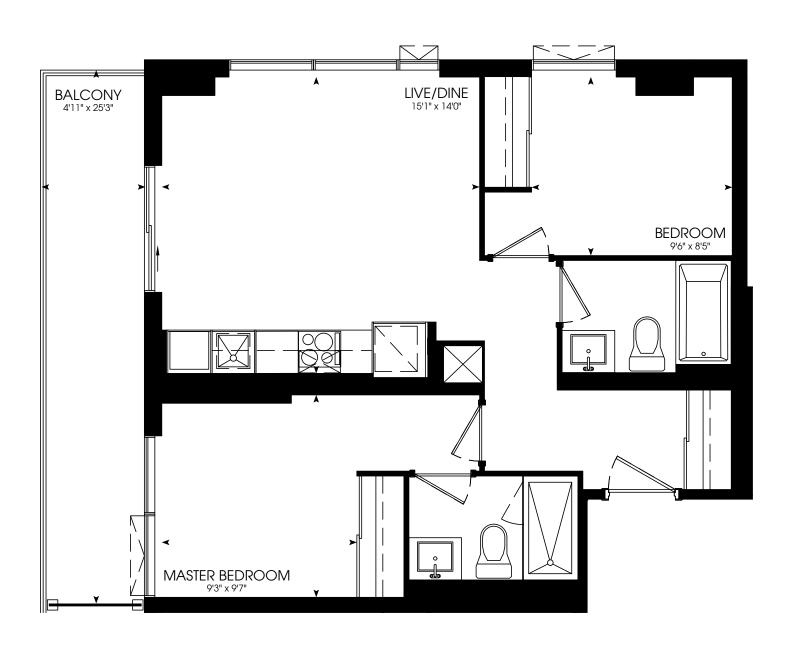

r plans are approximate dimensions.

Actual usable floor space may vary from the stated floor area. E. & O. F.

Tribute 35







### TWO BEDROOM

671 SQ. FT.













### ONE BEDROOM

472 SQ. FT.



















### ONE BEDROOM

485 SQ. FT.



















### THREE BEDROOM

840 SQ. FT.











### ONE BEDROOM + DEN

585 SQ. FT.

















### ONE BEDROOM

511 SQ. FT.

















### TWO BEDROOM

635 SQ. FT.













### ONE BEDROOM + DEN

582 SQ. FT.













### ONE BEDROOM

494 SQ. FT.















### TWO BEDROOM

724 SQ. FT.















**STUDIO** 430 SQ. FT.





















### THREE BEDROOM

860 SQ. FT.











### ONE BEDROOM + DEN

550 SQ. FT.











### THREE BEDROOM + DEN

905 SQ. FT.















### TWO BEDROOM

697 SQ. FT.

















**STUDIO** 429 SQ. FT.

















### ONE BEDROOM

457 SQ. FT.



















### ONE BEDROOM

545 SQ. FT.













### THREE BEDROOM

840 SQ. FT.













### TWO BEDROOM

635 SQ. FT.

















### ONE BEDROOM

508 SQ. FT.













### TWO BEDROOM

677 SQ. FT.















### ONE BEDROOM + DEN

576 SQ. FT.















### TWO BEDROOM

654 SQ. FT.















### TWO BEDROOM

654 SQ. FT.















### TWO BEDROOM

673 SQ. FT.















### TWO BEDROOM

700 SQ. FT.













### THREE BEDROOM

910 SQ. FT.











### THREE BEDROOM + DEN

1030 SQ. FT.













### ONE BEDROOM + DEN

603 SQ. FT.















# **STUDIO** 385 SQ. FT.













# PODIUM FLOOR PLANS

#### **PODIUM** / 4TH FLOOR

STUDIO
ONE BEDROOM
ONE