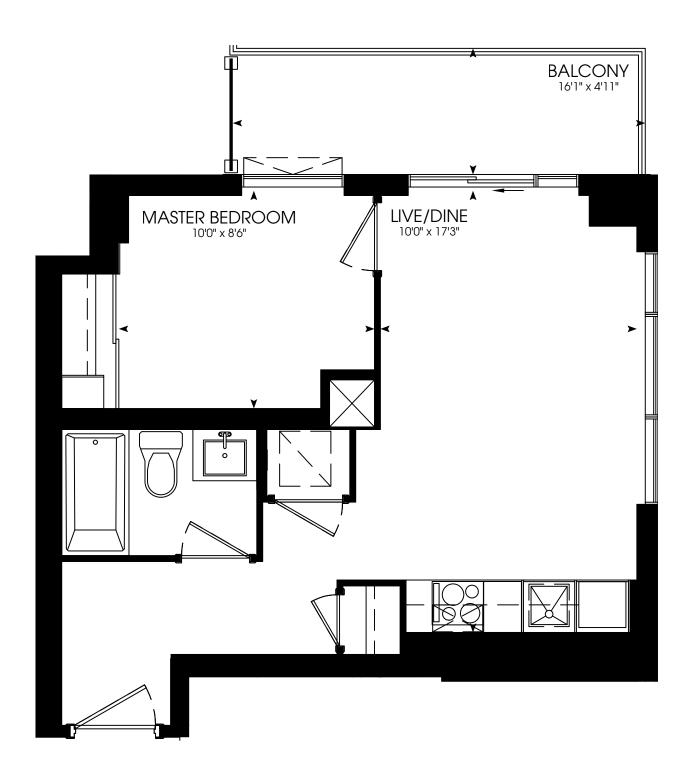

### ONE BEDROOM + DEN

616 SQ. FT.

Materials, specifications and floor plans are subject to change without notice. All floor plans are approximate dimensions.

Actual usable floor space may vary from the stated floor area. E. & O. F.