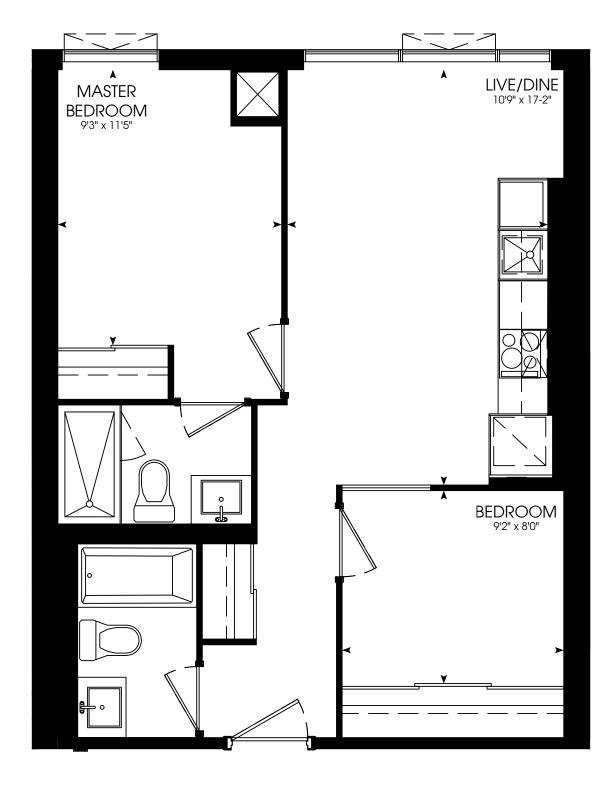

### ONE BEDROOM + DEN

566 SQ. FT.



















### ONE BEDROOM + DEN

616 SQ. FT.





Materials, specifications and floor plans are subject to change without notice. All floor plans are approximate dimensions.

Actual usable floor space may vary from the stated floor area. E. & O. F.

Tribute 35







### TWO BEDROOM

671 SQ. FT.













### ONE BEDROOM

472 SQ. FT.



















### ONE BEDROOM

485 SQ. FT.



















### THREE BEDROOM

840 SQ. FT.











### ONE BEDROOM + DEN

585 SQ. FT.

















### ONE BEDROOM

511 SQ. FT.

















### TWO BEDROOM

635 SQ. FT.













### ONE BEDROOM + DEN

582 SQ. FT.













### ONE BEDROOM

494 SQ. FT.















### TWO BEDROOM

724 SQ. FT.















**STUDIO** 430 SQ. FT.





















### THREE BEDROOM

860 SQ. FT.











### ONE BEDROOM + DEN

550 SQ. FT.











### THREE BEDROOM + DEN

905 SQ. FT.















### TWO BEDROOM

697 SQ. FT.

















**STUDIO** 429 SQ. FT.

















### ONE BEDROOM

457 SQ. FT.



















### ONE BEDROOM

545 SQ. FT.













### THREE BEDROOM

840 SQ. FT.













### TWO BEDROOM

635 SQ. FT.

















### ONE BEDROOM

508 SQ. FT.













### TWO BEDROOM

677 SQ. FT.















### ONE BEDROOM + DEN

576 SQ. FT.















### TWO BEDROOM

654 SQ. FT.















### TWO BEDROOM

654 S