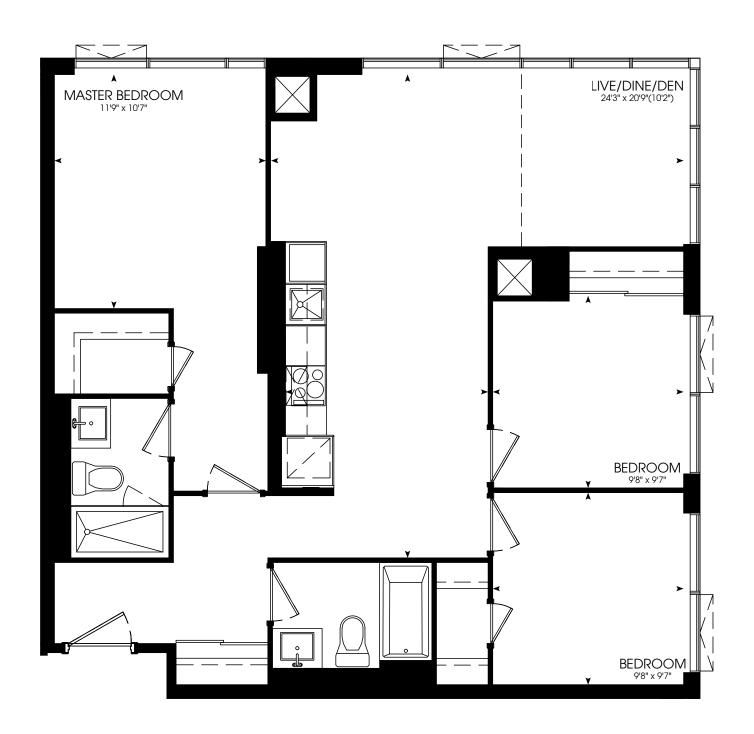

### THREE BEDROOM

840 SQ. FT.

### THREE BEDROOM

860 SQ. FT.

### THREE BEDROOM

910 SQ. FT.