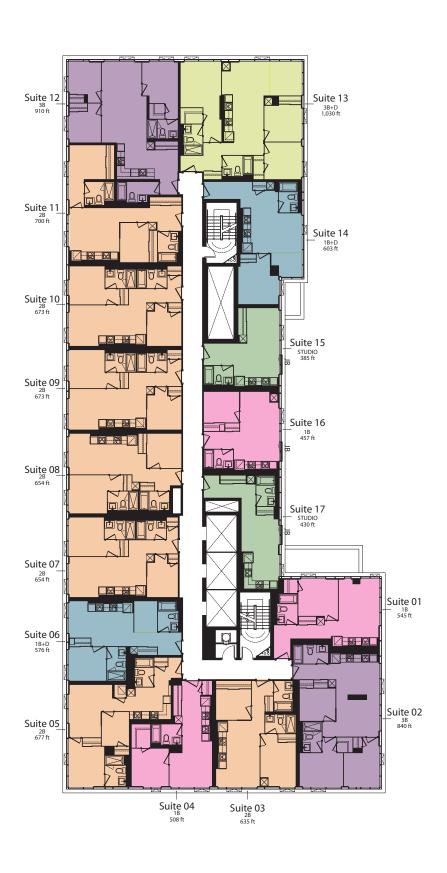

### THREE BEDROOM

840 SQ. FT.

### TWO BEDROOM

635 SQ. FT.

### ONE BEDROOM

457 SQ. FT.

### ONE BEDROOM

545 SQ. FT.

### ONE BEDROOM

508 SQ. FT.

### TWO BEDROOM

677 SQ. FT.

### ONE BEDROOM + DEN

576 SQ. FT.

### TWO BEDROOM

654 SQ. FT.

### TWO BEDROOM

673 SQ. FT.

### TWO BEDROOM

700 SQ. FT.

### THREE BEDROOM

910 SQ. FT.

### THREE BEDROOM + DEN

1030 SQ. FT.

# **STUDIO** 385 SQ. FT.