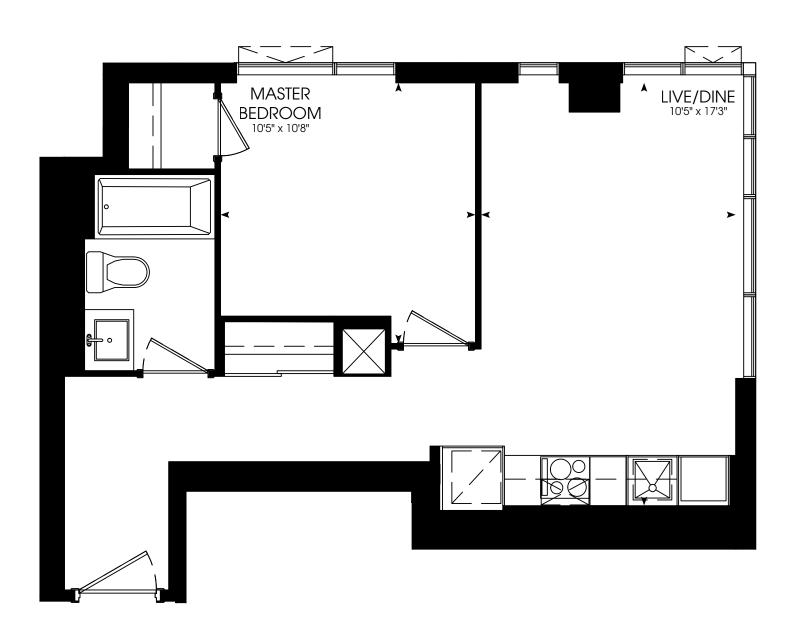

### ONE BEDROOM + DEN

616 SQ. FT.

Materials, specifications and floor plans are subject to change without notice. All floor plans are approximate dimensions.

Actual usable floor space may vary from the stated floor area. E. & O. F.