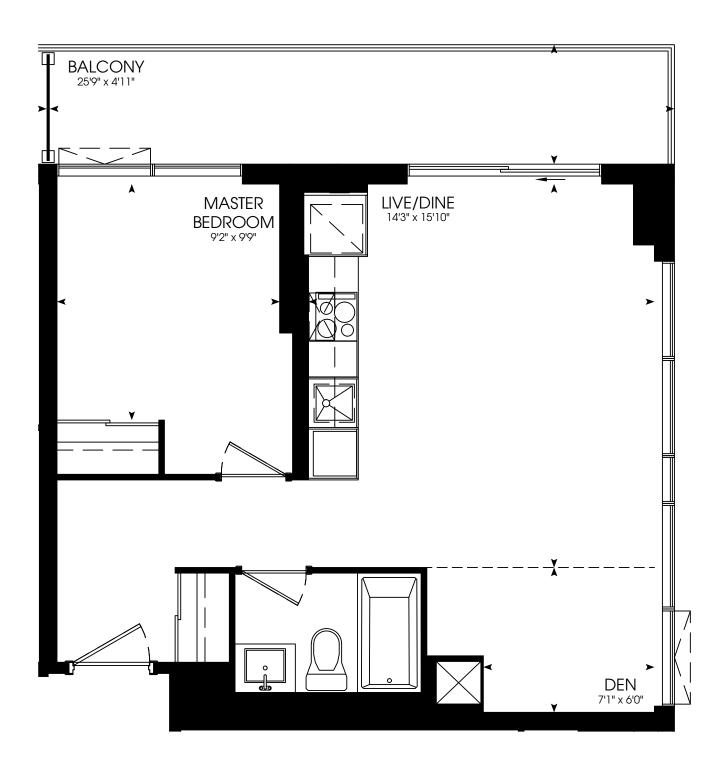

### ONE BEDROOM + DEN

566 SQ. FT.



















### ONE BEDROOM + DEN

616 SQ. FT.





Materials, specifications and floor plans are subject to change without notice. All floor plans are approximate dimensions.

Actual usable floor space may vary from the stated floor area. E. & O. F.

Tribute 35







### TWO BEDROOM

671 SQ. FT.













### ONE BEDROOM

472 SQ. FT.



















### ONE BEDROOM

485 SQ. FT.



















### THREE BEDROOM

840 SQ. FT.











### ONE BEDROOM + DEN

585 SQ. FT.

















### ONE BEDROOM

511 SQ. FT.

















### TWO BEDROOM

635 SQ. FT.













### ONE BEDROOM + DEN

582 SQ. FT.













### ONE BEDROOM

494 SQ. FT.















### TWO BEDROOM

724 SQ. FT.















**STUDIO** 430 SQ. FT.





















### THREE BEDROOM

860 SQ. FT.











### ONE BEDROOM + DEN

550 SQ. FT.











### THREE BEDROOM + DEN

905 SQ. FT.















### TWO BEDROOM

697 SQ. FT.

















**STUDIO** 429 SQ. FT.

















### ONE BEDROOM

457 SQ. FT.



















### ONE BEDROOM

545 SQ. FT.













### THREE BEDROOM

840 SQ. FT.













### TWO BEDROOM

635 SQ. FT.

















### ONE BEDROOM

508 SQ. FT.













### TWO BEDROOM

677 SQ. FT.















### ONE BEDROOM + DEN

576 SQ. FT.















### TWO BEDROOM

654 SQ. FT.















### TWO BEDROOM

654 SQ. FT.















### TWO BEDROOM

673 SQ. F