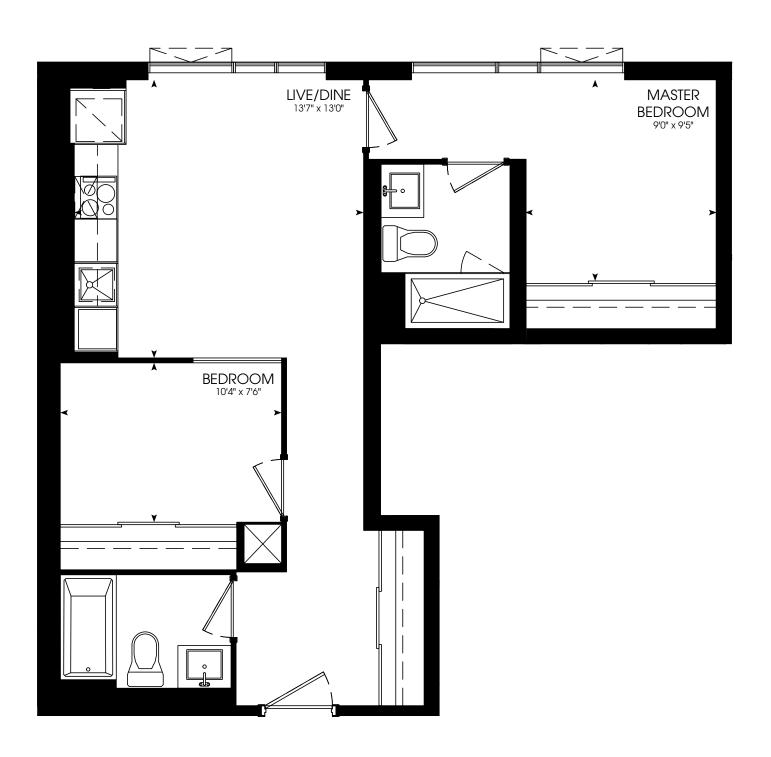

### ONE BEDROOM + DEN

616 SQ. FT.

Materials, specifications and floor plans are subject to change without notice. All floor plans are approximate dimensions.

Actual usable floor space may vary from the stated floor area. E. & O. F.