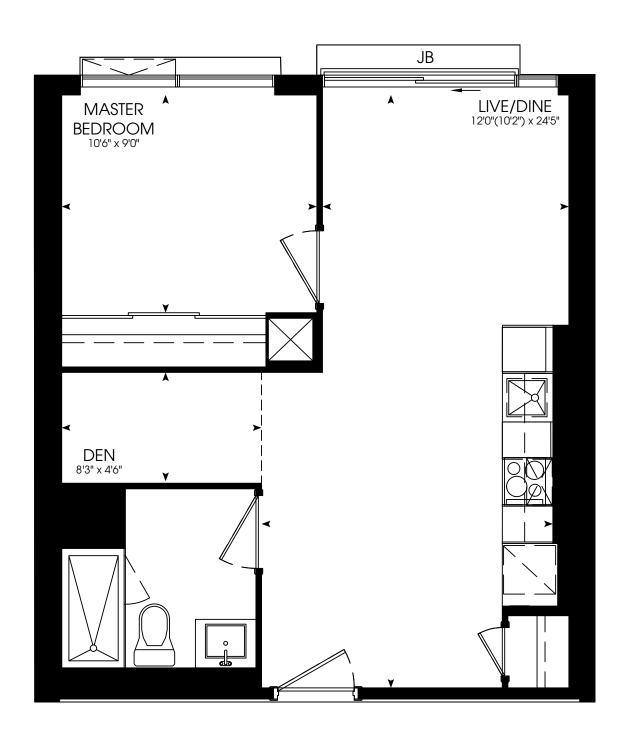

### ONE BEDROOM + DEN

616 SQ. FT.

Materials, specifications and floor plans are subject to change without notice. All floor plans are approximate dimensions.

Actual usable floor space may vary from the stated floor area. E. & O. F.