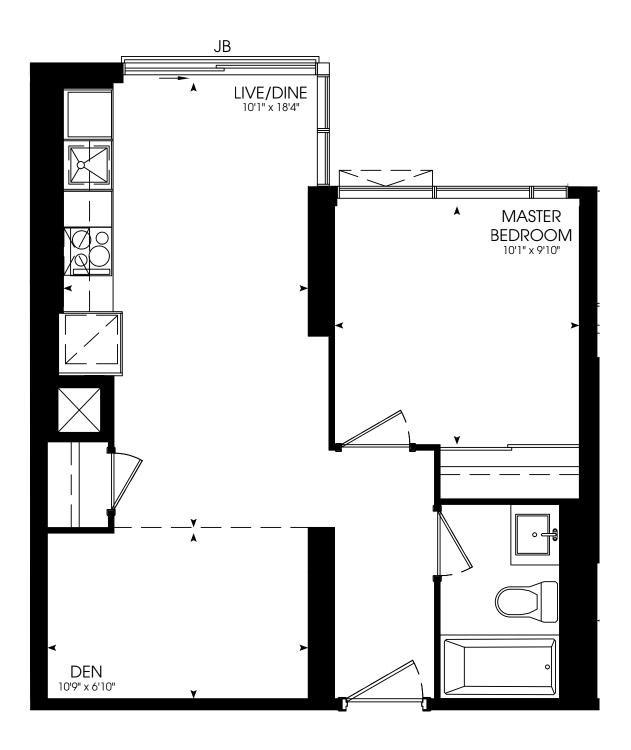

Materials, specifications and floor plans are subject to change without notice. All floor plans are approximate dimensions.

Actual usable floor space may vary from the stated floor area. E. & O. F.

Tribute 35







### TWO BEDROOM

671 SQ. FT.













### ONE BEDROOM

472 SQ. FT.



















### ONE BEDROOM

485 SQ. FT.



















### THREE BEDROOM

840 SQ. FT.











### ONE BEDROOM + DEN

585 SQ. FT.

















### ONE BEDROOM

511 SQ. FT.

















### TWO BEDROOM

635 SQ. FT.













### ONE BEDROOM + DEN

582 SQ. FT.













### ONE BEDROOM

494 SQ. FT.















### TWO BEDROOM

724 SQ. FT.















**STUDIO** 430 SQ. FT.





















### THREE BEDROOM

860 SQ. FT.











### ONE BEDROOM + DEN

550 SQ. FT.











### THREE BEDROOM + DEN

905 SQ. FT.















### TWO BEDROOM

697 SQ. FT.

















**STUDIO** 429 SQ. FT.

















### ONE BEDROOM

457 SQ. FT.



















### ONE BEDROOM

545 SQ. FT.













### THREE BEDROOM

840 SQ. FT.













### TWO BEDROOM

635 SQ. FT.

















### ONE BEDROOM

508 SQ. FT.













### TWO BEDROOM

677 SQ. FT.















### ONE BEDROOM + DEN

576 SQ. FT.















### TWO BEDROOM

654 SQ. FT.















### TWO BEDROOM

654 SQ. FT.















### TWO BEDROOM

673 SQ. FT.















### TWO BEDROOM

700 SQ. FT.













### THREE BEDROOM

910 SQ. FT.











### THREE BEDROOM + DEN

1030 SQ. FT.













### ONE BEDROOM + DEN

603 SQ. FT.















# **STUDIO** 385 SQ