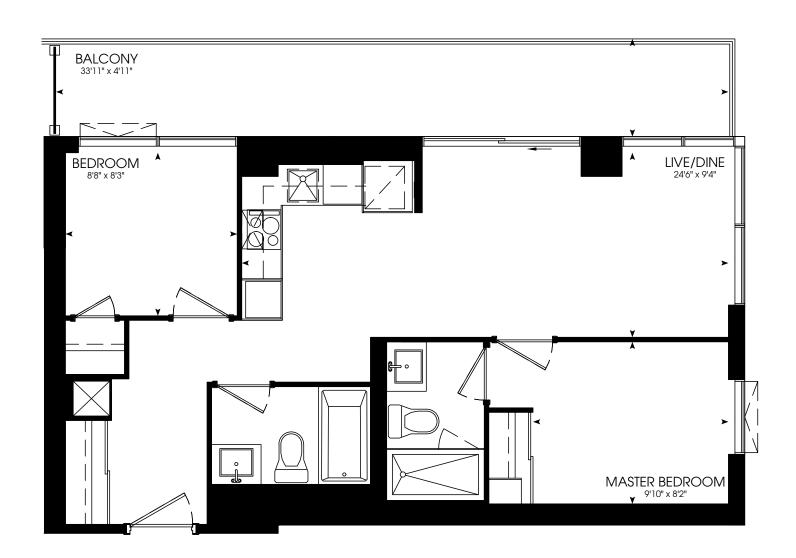

### ONE BEDROOM + DEN

566 SQ. FT.



















### ONE BEDROOM + DEN

616 SQ. FT.





Materials, specifications and floor plans are subject to change without notice. All floor plans are approximate dimensions.

Actual usable floor space may vary from the stated floor area. E. & O. F.

Tribute 35







### TWO BEDROOM

671 SQ. FT.













### ONE BEDROOM

472 SQ. FT.



















### ONE BEDROOM

485 SQ. FT.



















### THREE BEDROOM

840 SQ. FT.











### ONE BEDROOM + DEN

585 SQ. FT.

















### ONE BEDROOM

511 SQ. FT.

















### TWO BEDROOM

635 SQ. FT.













### ONE BEDROOM + DEN

582 SQ. FT.













### ONE BEDROOM

494 SQ. FT.















### TWO BEDROOM

724 SQ. FT.















**STUDIO** 430 SQ. FT.





















### THREE BEDROOM

860 SQ. FT.











### ONE BEDROOM + DEN

550 SQ. FT.











### THREE BEDROOM + DEN

905 SQ. FT.















### TWO BEDROOM

697 SQ. FT.

















**STUDIO** 429 SQ. FT.

















### ONE BEDROOM

457 SQ. FT.



















### ONE BEDROOM

545 SQ. FT.













### THREE BEDR