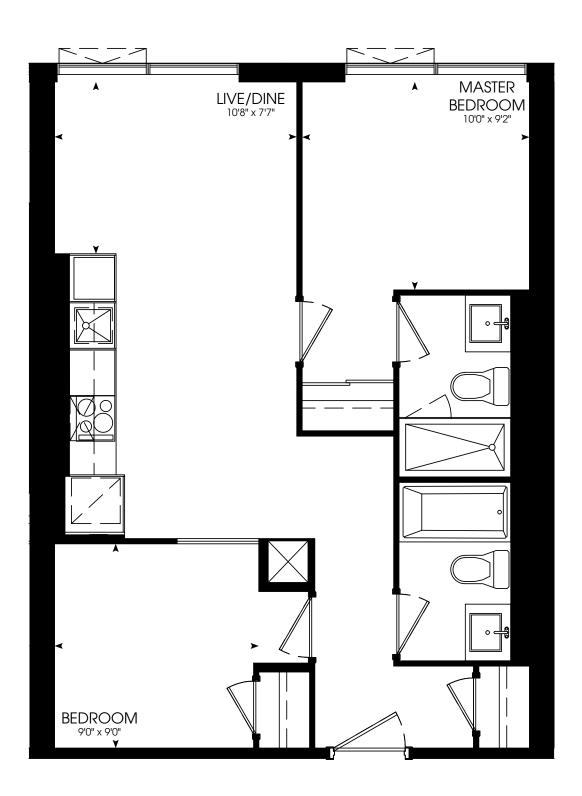

### ONE BEDROOM

494 SQ. FT.















### TWO BEDROOM

724 SQ. FT.















**STUDIO** 430 SQ. FT.





















### THREE BEDROOM

860 SQ. FT.











### ONE BEDROOM + DEN

550 SQ. FT.











### THREE BEDROOM + DEN

905 SQ. FT.















### TWO BEDROOM

697 SQ. FT.

















**STUDIO** 429 SQ. FT.

















### ONE BEDROOM

457 SQ. FT.



















### ONE BEDROOM

545 SQ. FT.













### THREE BEDROOM

840 SQ. FT.













### TWO BEDROOM

635 SQ. FT.

















### ONE BEDROOM

508 SQ. FT.













### TWO BEDROOM

677 SQ. FT.















### ONE BEDROOM + DEN

576 SQ. FT.















### TWO BEDROOM

654 SQ. FT.















### TWO BEDROOM

654 SQ. FT.















### TWO BEDROOM

673 SQ. FT.















### TWO BEDROOM

700 SQ. FT.













### THREE BEDROOM

910 SQ. FT.











### THREE BEDROOM + DEN

1030 SQ. FT.













### ONE BEDROOM + DEN

603 SQ. FT.















# **STUDIO** 385 SQ. FT.













# PODIUM FLOOR PLANS

#### **PODIUM** / 4TH FLOOR

STUDIO
ONE BEDROOM
ONE BEDROOM + DEN
TWO BEDROOM
THREE BEDROOM
THREE BEDROOM + DEN











## PODIUM FLOOR PLANS

#### **PODIUM** / 5TH FLOOR

STUDIO
ONE BEDROOM
ONE BEDROOM + DEN
TWO BEDROOM
THREE BEDROOM
THREE BEDROOM + DEN













#### PODIUM / 6TH - 9TH FLOOR

STUDIO
ONE BEDROOM
ONE BEDROOM + DEN
TWO BEDROOM
THREE BEDROOM
THREE BEDROOM + DEN













STUDIO

#### **PODIUM** / 10TH FLOOR

ONE BEDROOM
ONE BEDROOM + DEN
TWO BEDROOM
THREE BEDROOM
THREE BEDROOM + DEN