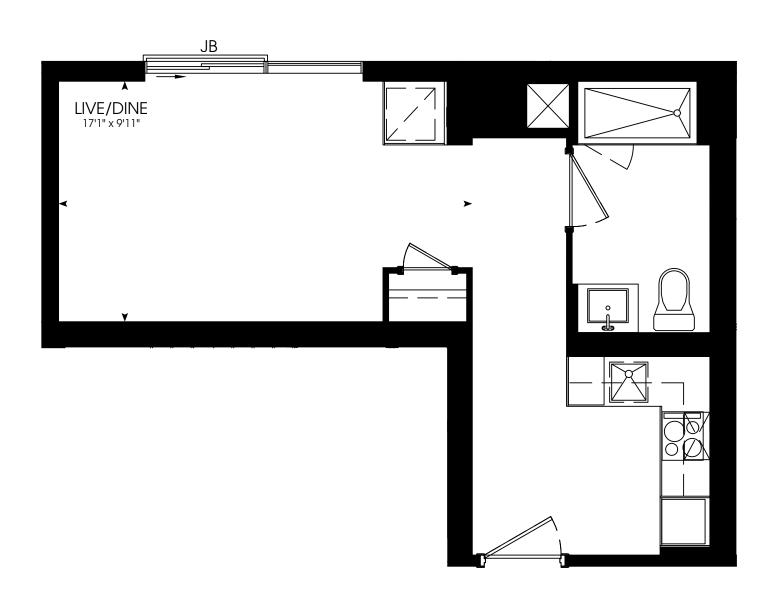

ual usable floor space may vary from the stated floor area. E. & O. F.

Tribute 35







### TWO BEDROOM

671 SQ. FT.













### ONE BEDROOM

472 SQ. FT.



















### ONE BEDROOM

485 SQ. FT.



















### THREE BEDROOM

840 SQ. FT.











### ONE BEDROOM + DEN

585 SQ. FT.

















### ONE BEDROOM

511 SQ. FT.

















### TWO BEDROOM

635 SQ. FT.













### ONE BEDROOM + DEN

582 SQ. FT.













### ONE BEDROOM

494 SQ. FT.















### TWO BEDROOM

724 SQ. FT.















**STUDIO** 430 SQ. FT.





















### THREE BEDROOM

860 SQ. FT.











### ONE BEDROOM + DEN

550 SQ. FT.











### THREE BEDROOM + DEN

905 SQ. FT.















### TWO BEDROOM

697 SQ. FT.

















**STUDIO** 429 SQ. FT.

















### ONE BEDROOM

457 SQ. FT.



















### ONE BEDROOM

545 SQ. FT.













### THREE BEDROOM

840 SQ. FT.













### TWO BEDROOM

635 SQ. FT.

















### ONE BEDROOM

508 SQ. FT.













### TWO BEDROOM

677 SQ. FT.















### ONE BEDROOM + DEN

576 SQ. FT.















### TWO BEDROOM

654 SQ. FT.















### TWO BEDROOM

654 SQ. FT.















### TWO BEDROOM

673 SQ. FT.















### TWO BEDROOM

700 SQ. FT.













### THREE BEDROOM

910 SQ. FT.











### THREE BEDROOM + DEN

1030 SQ. FT.













### ONE BEDROOM + DEN

603 SQ. FT.















# **STUDIO** 385 SQ. FT.













# PODIUM FLOOR PLANS

#### **PODIUM** / 4TH FLOOR

STUDIO
ONE BEDROOM
ONE BEDROOM + DEN
TWO BEDROOM
THREE BEDROOM