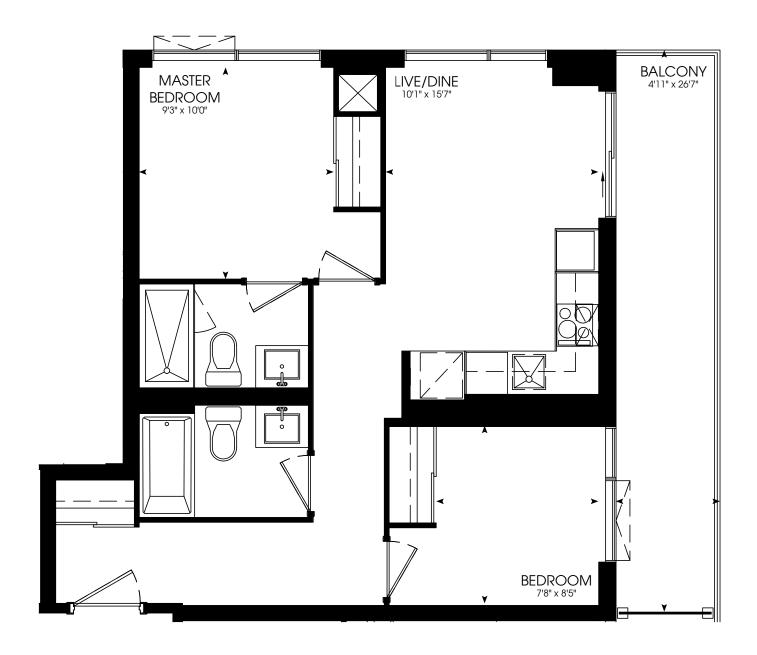

### ONE BEDROOM

485 SQ. FT.



















### THREE BEDROOM

840 SQ. FT.











### ONE BEDROOM + DEN

585 SQ. FT.

















### ONE BEDROOM

511 SQ. FT.

















### TWO BEDROOM

635 SQ. FT.













### ONE BEDROOM + DEN

582 SQ. FT.













### ONE BEDROOM

494 SQ. FT.















### TWO BEDROOM

724 SQ. FT.















**STUDIO** 430 SQ. FT.





















### THREE BEDROOM

860 SQ. FT.











### ONE BEDROOM + DEN

550 SQ. FT.











### THREE BEDROOM + DEN

905 SQ. FT.















### TWO BEDROOM

697 SQ. FT.

















**STUDIO** 429 SQ. FT.

















### ONE BEDROOM

457 SQ. FT.



















### ONE BEDROOM

545 SQ. FT.













### THREE BEDROOM

840 SQ. FT.













### TWO BEDROOM

635 SQ. FT.

















### ONE BEDROOM

508 SQ. FT.













### TWO BEDROOM

677 SQ. FT.















### ONE BEDROOM + DEN

576 SQ. FT.















### TWO BEDROOM

654 SQ. FT.















### TWO BEDROOM

654 SQ. FT.















### TWO BEDROOM

673 SQ. FT.















### TWO BEDROOM

700 SQ. FT.













### THREE BEDROOM

910 SQ. FT.











### THREE BEDROOM + DEN

1030 SQ. FT.













### ONE BEDROOM + DEN

603 SQ. FT.















# **STUDIO** 385 SQ. FT.













# PODIUM FLOOR PLANS

#### **PODIUM** / 4TH FLOOR

STUDIO
ONE BEDROOM
ONE BEDROOM + DEN
TWO BEDROOM
THREE BEDROOM
THREE BEDROOM + DEN











## PODIUM FLOOR PLANS

#### **PODIUM** / 5TH FLOOR

STUDIO
ONE BEDROOM
ONE BEDROOM + DEN
TWO BEDROOM
THREE BEDROOM
THREE BEDROOM + DEN