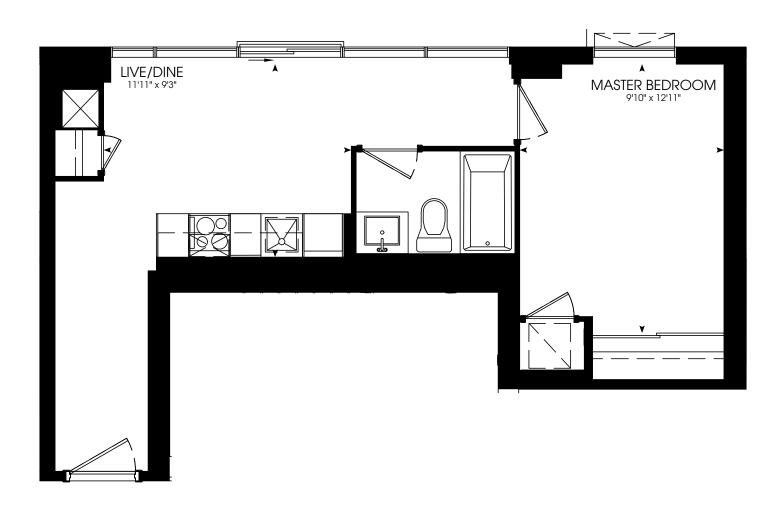

### ONE BEDROOM + DEN

566 SQ. FT.



















### ONE BEDROOM + DEN

616 SQ. FT.





Materials, specifications and floor plans are subject to change without notice. All floor plans are approximate dimensions.

Actual usable floor space may vary from the stated floor area. E. & O. F.

Tribute 35







### TWO BEDROOM

671 SQ. FT.













### ONE BEDROOM

472 SQ. FT.



















### ONE BEDROOM

485 SQ. FT.



















### THREE BEDROOM

840 SQ. FT.











### ONE BEDROOM + DEN

585 SQ. FT.

















### ONE BEDROOM

511 SQ. FT.

















### TWO BEDROOM

635 SQ. FT.













### ONE BEDROOM + DEN

582 SQ. FT.













### ONE BEDROOM

494 SQ. FT.















### TWO BEDROOM

724 SQ. FT.















**STUDIO** 430 SQ. FT.





















### THREE BEDROOM

860 SQ. FT.











### ONE BEDROOM + DEN

550 SQ. FT.











### THREE BEDROOM + DEN

905 SQ. FT.















### TWO BEDROOM

697 SQ. FT.

















**STUDIO** 429 SQ. FT.

















### ONE BEDROOM

457 SQ. FT.



















### ONE BEDROOM

545 SQ. FT.













### THREE BEDROOM

840 SQ. FT.













### TWO BEDROOM

635 SQ. FT.

















### ONE BEDROOM

508 SQ. FT.













### TWO BEDROOM

677 SQ. FT.















### ONE BEDROOM + DEN

576 SQ. FT.















### TWO BEDROOM

654 SQ. FT.















### TWO BEDROOM

654 SQ. FT.















### TWO BEDROOM

673 SQ. FT.















### TWO BEDROOM

700 SQ.