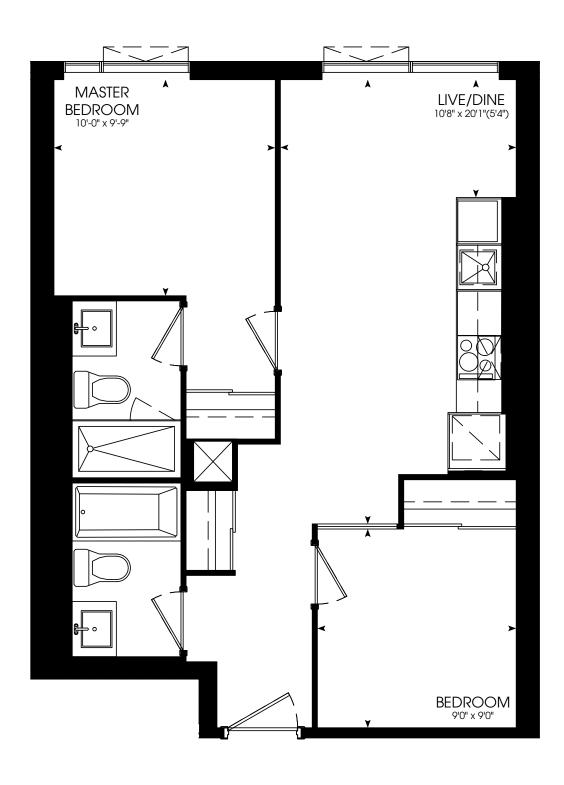

### ONE BEDROOM + DEN

582 SQ. FT.













### ONE BEDROOM

494 SQ. FT.















### TWO BEDROOM

724 SQ. FT.















**STUDIO** 430 SQ. FT.





















### THREE BEDROOM

860 SQ. FT.











### ONE BEDROOM + DEN

550 SQ. FT.











### THREE BEDROOM + DEN

905 SQ. FT.















### TWO BEDROOM

697 SQ. FT.

















**STUDIO** 429 SQ. FT.

















### ONE BEDROOM

457 SQ. FT.



















### ONE BEDROOM

545 SQ. FT.













### THREE BEDROOM

840 SQ. FT.













### TWO BEDROOM

635 SQ. FT.

















### ONE BEDROOM

508 SQ. FT.













### TWO BEDROOM

677 SQ. FT.















### ONE BEDROOM + DEN

576 SQ. FT.















### TWO BEDROOM

654 SQ. FT.















### TWO BEDROOM

654 SQ. FT.















### TWO BEDROOM

673 SQ. FT.















### TWO BEDROOM

700 SQ. FT.













### THREE BEDROOM

910 SQ. FT.











### THREE BEDROOM + DEN

1030 SQ. FT.













### ONE BEDROOM + DEN

603 SQ. FT.















# **STUDIO** 385 SQ. FT.













# PODIUM FLOOR PLANS

#### **PODIUM** / 4TH FLOOR

STUDIO
ONE BEDROOM
ONE BEDROOM + DEN
TWO BEDROOM
THREE BEDROOM
THREE BEDROOM + DEN











## PODIUM FLOOR PLANS

#### **PODIUM** / 5TH FLOOR

STUDIO
ONE BEDROOM
ONE BEDROOM + DEN
TWO BEDROOM
THREE BEDROOM
THREE BEDROOM + DEN













#### PODIUM / 6TH - 9TH FLOOR

STUDIO
ONE BEDROOM
ONE BEDROOM + DEN
TWO BEDROOM
THREE BEDROOM
THREE BEDROOM + DEN













STUDIO

#### **PODIUM** / 10TH FLOOR

ONE BEDROOM
ONE BEDROOM + DEN
TWO BEDROOM
THREE BEDROOM
THREE