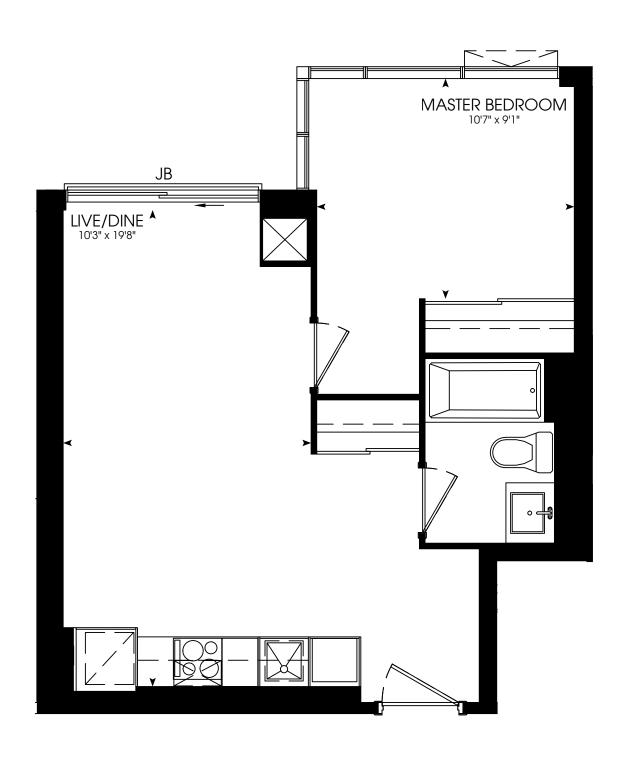

### ONE BEDROOM + DEN

616 SQ. FT.

Materials, specifications and floor plans are subject to change without notice. All floor plans are approximate dimensions.

Actual usable floor space may vary from the stated floor area. E. & O. F.