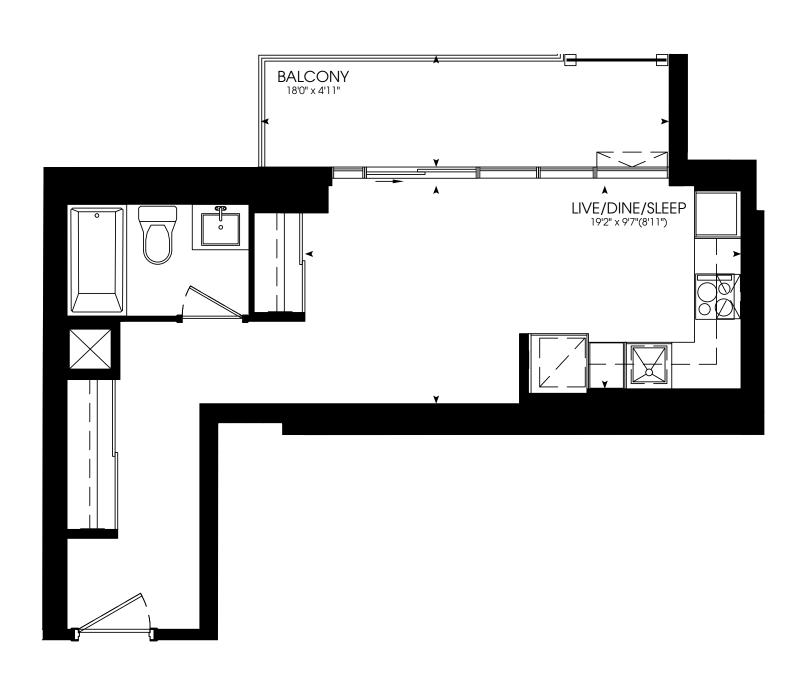

### ONE BEDROOM + DEN

566 SQ. FT.

### ONE BEDROOM + DEN

616 SQ. FT.

Materials, specifications and floor plans are subject to change without notice. All floor plans are approximate dimensions.

Actual usable floor space may vary from the stated floor area. E. & O. F.