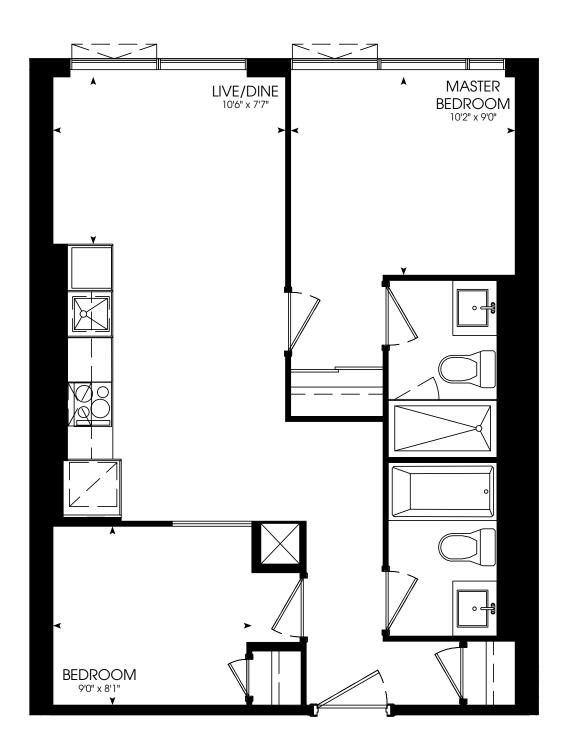

### TWO BEDROOM

635 SQ. FT.













### ONE BEDROOM + DEN

582 SQ. FT.













### ONE BEDROOM

494 SQ. FT.















### TWO BEDROOM

724 SQ. FT.















**STUDIO** 430 SQ. FT.





















### THREE BEDROOM

860 SQ. FT.











### ONE BEDROOM + DEN

550 SQ. FT.











### THREE BEDROOM + DEN

905 SQ. FT.















### TWO BEDROOM

697 SQ. FT.

















**STUDIO** 429 SQ. FT.

















### ONE BEDROOM

457 SQ. FT.



















### ONE BEDROOM

545 SQ. FT.













### THREE BEDROOM

840 SQ. FT.













### TWO BEDROOM

635 SQ. FT.

















### ONE BEDROOM

508 SQ. FT.













### TWO BEDROOM

677 SQ. FT.















### ONE BEDROOM + DEN

576 SQ. FT.















### TWO BEDROOM

654 SQ. FT.















### TWO BEDROOM

654 SQ. FT.















### TWO BEDROOM

673 SQ. FT.















### TWO BEDROOM

700 SQ. FT.













### THREE BEDROOM

910 SQ. FT.











### THREE BEDROOM + DEN

1030 SQ. FT.













### ONE BEDROOM + DEN

603 SQ. FT.















# **STUDIO** 385 SQ. FT.













# PODIUM FLOOR PLANS

#### **PODIUM** / 4TH FLOOR

STUDIO
ONE BEDROOM
ONE BEDROOM + DEN
TWO BEDROOM
THREE BEDROOM
THREE BEDROOM + DEN











## PODIUM FLOOR PLANS

#### **PODIUM** / 5TH FLOOR

STUDIO
ONE BEDROOM
ONE BEDROOM + DEN
TWO BEDROOM
THREE BEDROOM
THREE BEDROOM + DEN













#### PODIUM / 6TH - 9TH FLOOR

STUDIO
ONE BEDROOM
ONE BEDROOM + DEN
TWO BEDROOM
THREE BEDROOM
THREE BEDROOM + DEN













STUDIO

#### **PODIUM** / 10TH FLOOR

ONE BEDROOM
ONE B