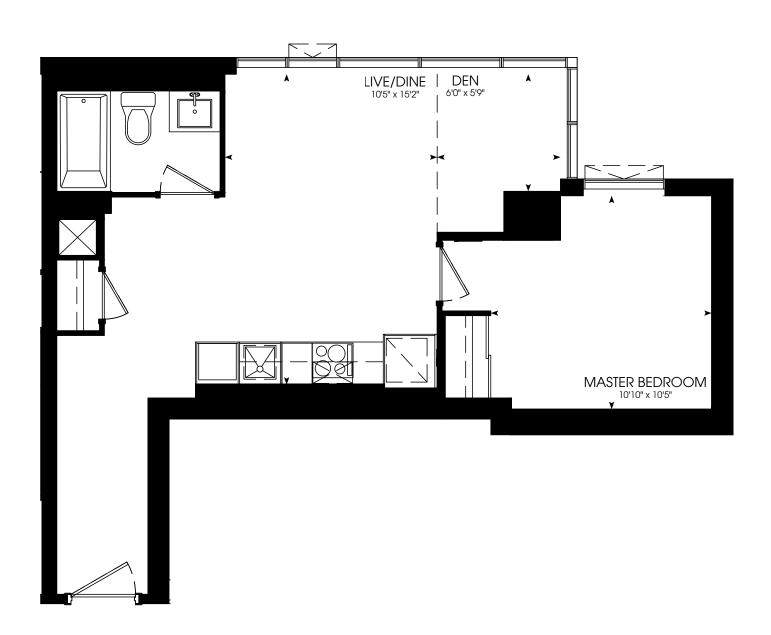

### ONE BEDROOM + DEN

566 SQ. FT.

### ONE BEDROOM + DEN

616 SQ. FT.

Materials, specifications and floor plans are subject to change without notice. All floor plans are approximate dimensions.

Actual usable floor space may vary from the stated floor area. E. & O. F.

### ONE BEDROOM + DEN

585 SQ. FT.

### ONE BEDROOM + DEN

582 SQ. FT.

### ONE BEDROOM + DEN

550 SQ. FT.

### ONE BEDROOM + DEN

576 SQ. FT.

### ONE BEDROOM + DEN

603 SQ. FT.