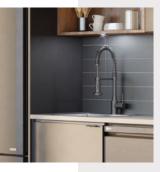

### KITCHEN

- Laminate flooring\*
- Black stainless steel appliance package: fridge/bottom freezer, convection range, dishwasher, microwave
- Selection of designer series kitchen cabinetry\*
- Under cabinet lighting
- Granite/Quartz countertop\*
- Designer series mosaic or glass tile backsplash\*
- Stainless steel sink with single lever faucet and pullout vegetable spray\*\*\*
- Kitchen or dining ceiling mounted lighting fixture (as per plan)