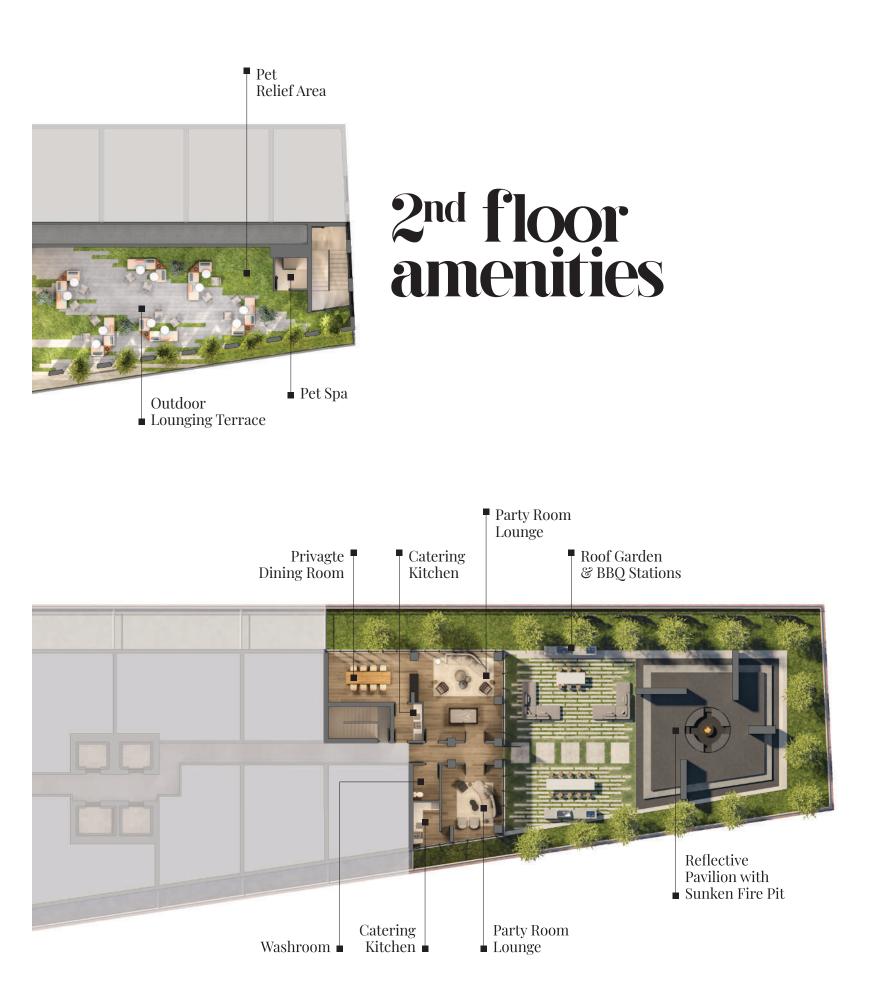

# **BUILDING FEATURES**

- Ground level entry lobby
- Four high speed elevators
- 24 hour concierge
- Wi-Fi work-space lounge
- Pet spa + relief area
- Fully equipped fitness centre
- Indoor pool with cabanas and hot tub
- Unisex dry sauna
- Men and women's washrooms and change rooms
- Yoga studio
- Children's play area
- Reflective pavilion with sunken fire pit
- Outdoor lounging terrace
- Multi-purpose party room with catering kitchen
- ・ Individual storage/bicycle storage & lockers\*\*