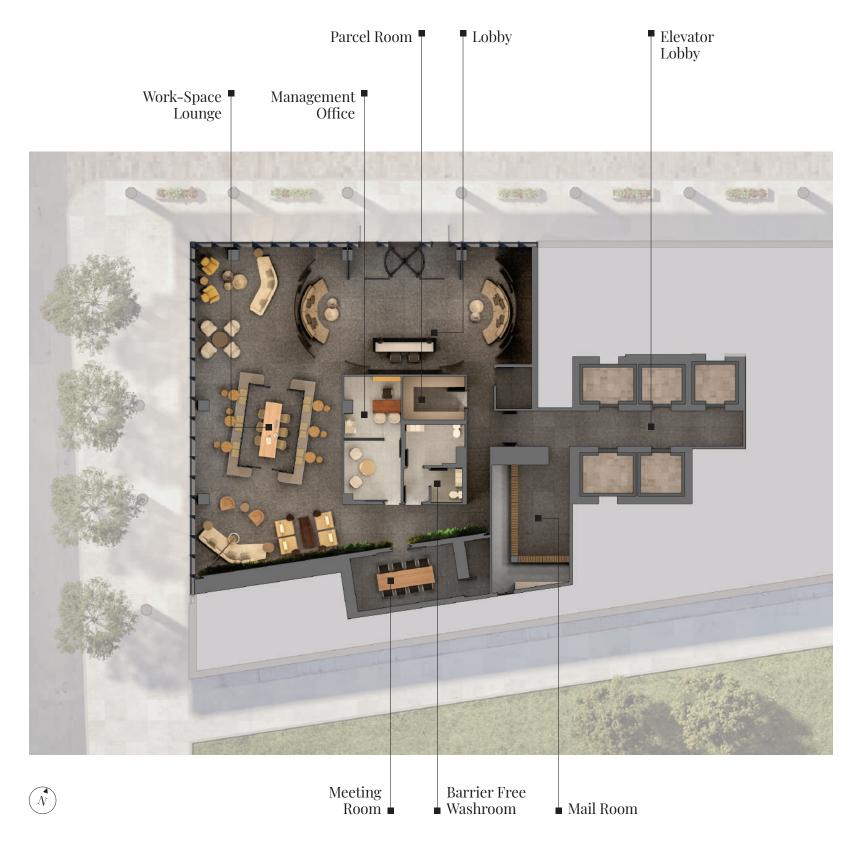

# **BUILDING FEATURES**

- Ground level entry lobby
- Four high speed elevators
- 24 hour concierge
- Wi-Fi work-space lounge
- Pet spa + relief area
- Fully equipped fitness centre
- Indoor pool with cabanas and hot tub
- Unisex dry sauna
- Men and women's washrooms and change rooms
- Yoga studio
- Children's play area
- Reflective pavilion with sunken fire pit
- Outdoor lounging terrace
- Multi-purpose party room with catering kitchen
- ・ Individual storage/bicycle storage & lockers\*\*

# ground floor amenities

Illustration is artist's concept