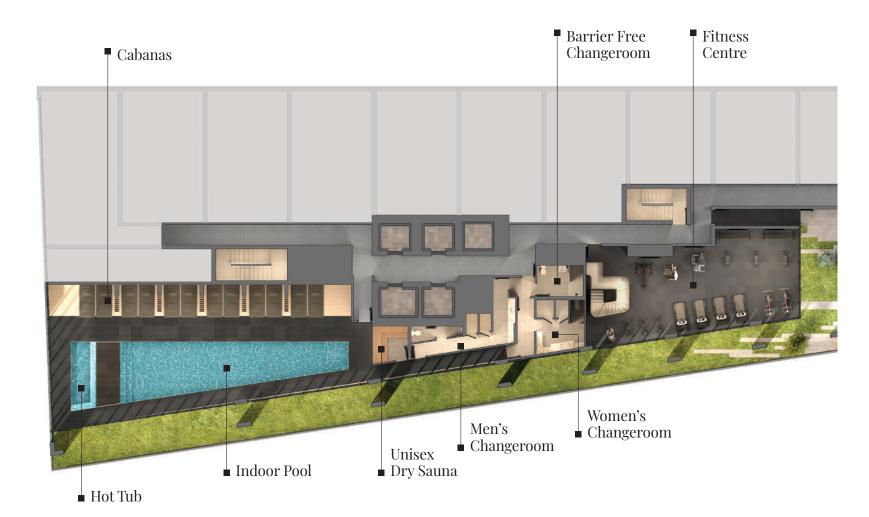

# **BUILDING FEATURES**

- Ground level entry lobby
- Four high speed elevators
- 24 hour concierge
- Wi-Fi work-space lounge
- Pet spa + relief area
- Fully equipped fitness centre
- Indoor pool with cabanas and hot tub
- Unisex dry sauna
- Men and women's washrooms and change rooms
- Yoga studio
- Children's play area
- Reflective pavilion with sunken fire pit
- Outdoor lounging terrace
- Multi-purpose party room with catering kitchen
- ・ Individual storage/bicycle storage & lockers\*\*

# ground floor amenities

Illustration is artist's concept