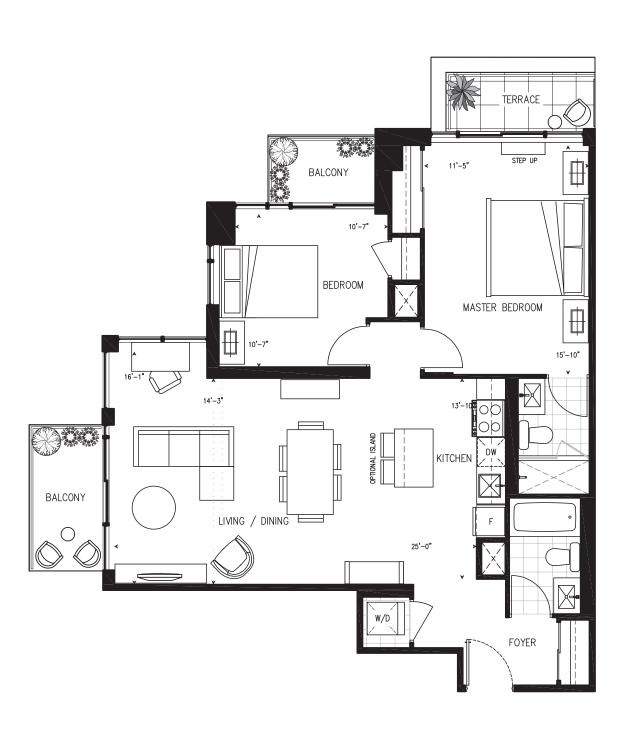

#### **SUITE 2A**

#### 860 SQ. FT.

Includes 100 Sq. Ft. of Balcony Space

### 2A 2 BEDROOM