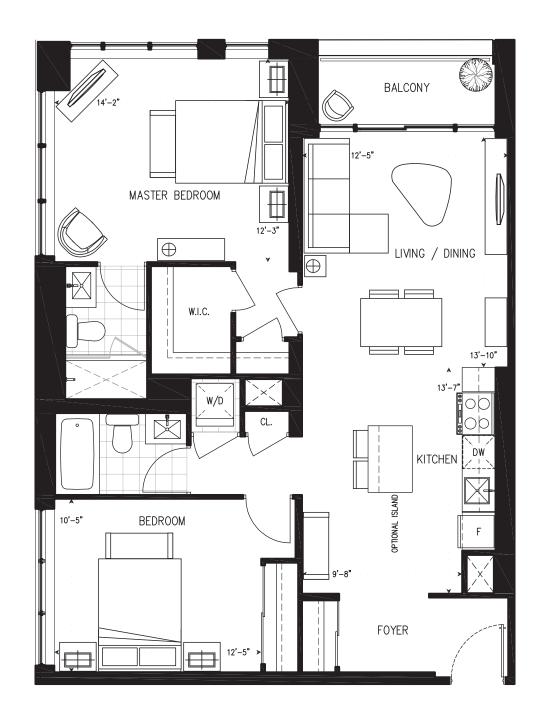

# 2B 2 BEDROOM

#### **SUITE 2B**

865 SQ. FT.

Includes 85 Sq. Ft. of Balcony Space