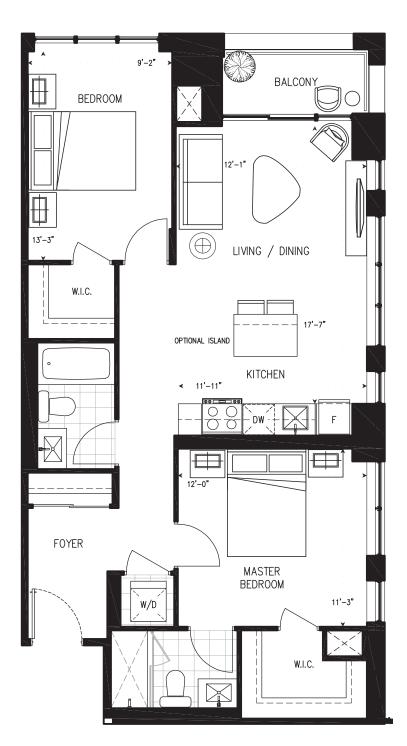

#### **SUITE 2A**

#### 860 SQ. FT.

Includes 100 Sq. Ft. of Balcony Space

### 2A 2 BEDROOM