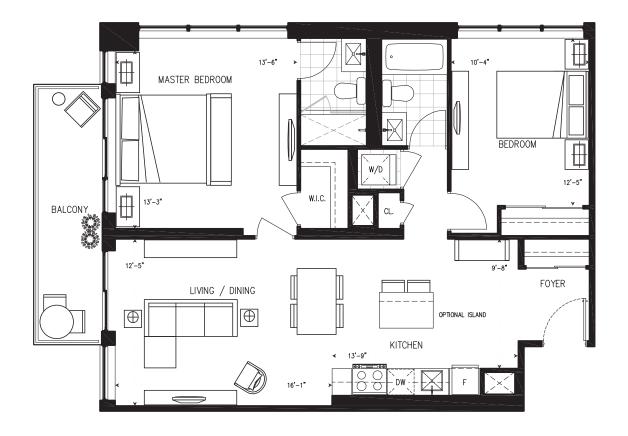

### 2A 2 BEDROOM

#### **SUITE 2A**

#### 860 SQ. FT.

Includes 100 Sq. Ft. of Balcony Space