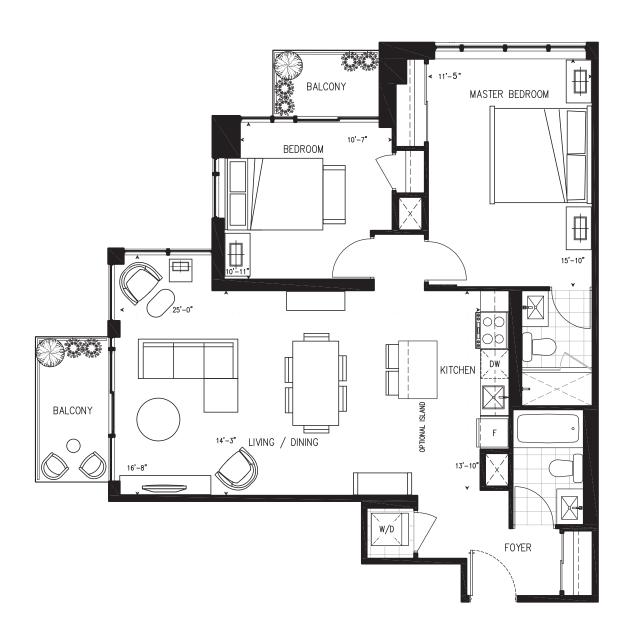

# 2B 2 BEDROOM

#### **SUITE 2B**

865 SQ. FT.

Includes 85 Sq. Ft. of Balcony Space