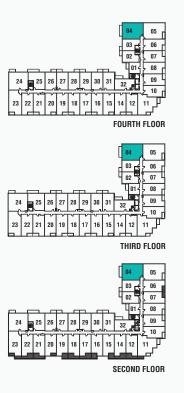

# 22 23 24 25 26 27 28 29 30 07 21 20 19 18 17 16 15 14 12 11 10 09 SIXTH FLOOR 03 04 02 05 04 05 06 06 07

FOURTH FLOOR

THIRD FLOOR

014 08