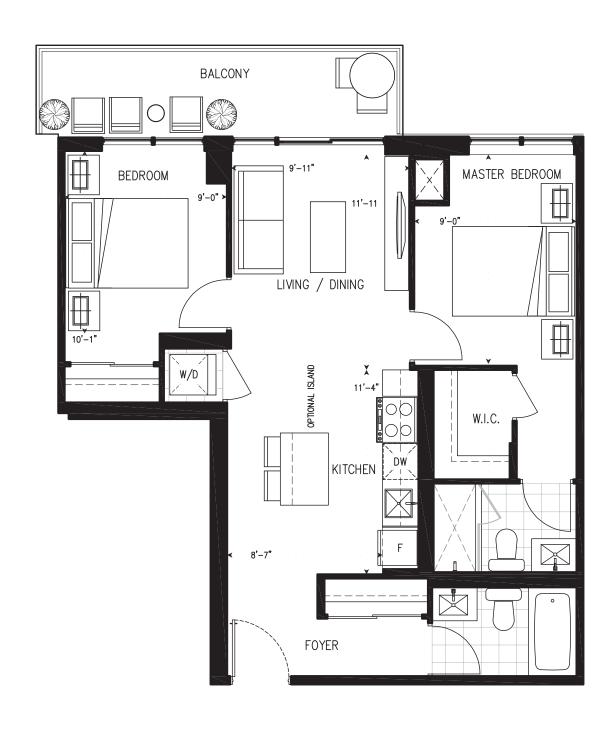

#### **SUITE 2A**

#### 860 SQ. FT.

Includes 100 Sq. Ft. of Balcony Space

### 2A 2 BEDROOM