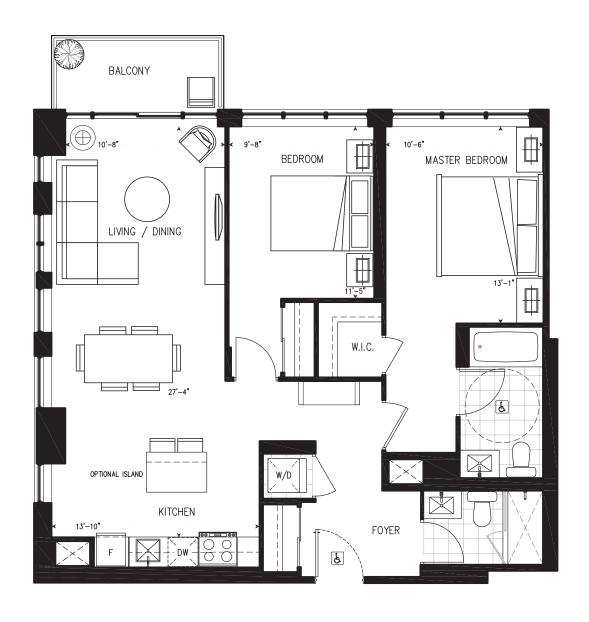

#### **SUITE 2A**

#### 860 SQ. FT.

Includes 100 Sq. Ft. of Balcony Space

### 2A 2 BEDROOM