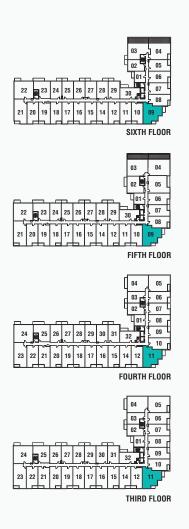

SIXTH FLOOR , 06 Г FIFTH FLOOR FOURTH FLOOR THIRD FLOOR

SECOND FLOOR

### 2A 2 BEDROOM



# 2B 2 BEDROOM

#### **SUITE 2B**

865 SQ. FT.

Includes 85 Sq. Ft. of Balcony Space





# 2F-t 2 BEDROOM



#### **SUITE 2F-t**

1025 SQ. FT.

Includes 110 Sq. Ft. of Terrace Space



#### **SUITE 2F**

#### 965 SQ. FT.

Includes 50 Sq. Ft. of Balcony Space

# 22 23 24 25 26 27 28 29 30 07 21 20 19 18 17 16 15 14 12 11 10 09 SIXTH FLOOR 03 04 02 05 04 05 06 06 07

FOURTH FLOOR

THIRD FLOOR

014 08

## 2F 2 BEDROOM





#### **SUITE 2G-p**

1115 SQ. FT.

Includes 160 Sq. Ft. of Patio Space

# 2G-p 2 BEDROOM





#### **SUITE 2H-t**

#### 1145 SQ. FT.

Includes 135 Sq. Ft. of Outdoor Space

# 2H-t 2 BEDROOM





# 2H 2 BEDROOM

#### **SUITE 2H**

1095 SQ. FT.

ncludes 85 Sq. Ft. of Balcony Space





# 2J 2 BEDROOM

#### **SUITE 2J**

1130 SQ. FT.

Includes 95 Sq. Ft. of Balcony Space





#### **SUITE 2K**

#### 1100 SQ. FT.

Includes 55 Sq. Ft. of Balcony Space

# 

SECOND FLOOR

# 2K 2 BEDROOM



# 2L 2 BEDROOM

#### **SUITE 2L**

1125 SQ. FT.

Includes 55 Sq. Ft. of Balcony Space