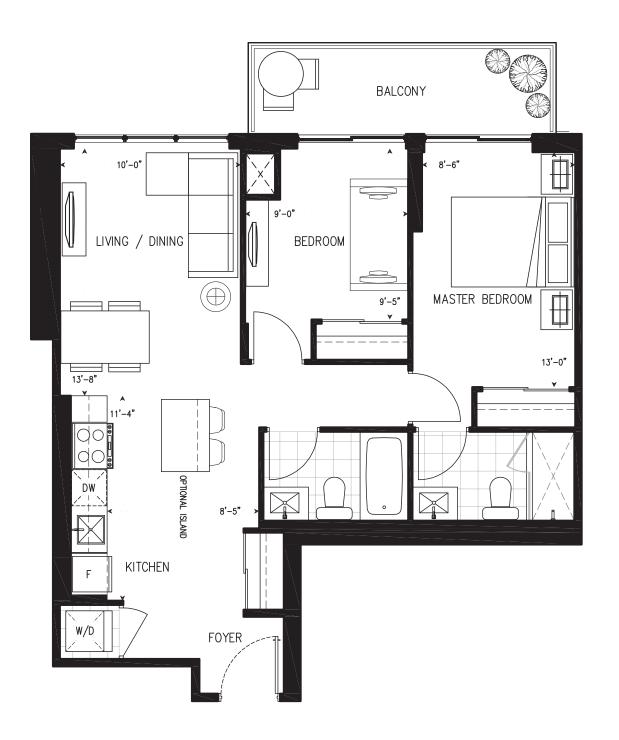

# 2B 2 BEDROOM

#### **SUITE 2B**

865 SQ. FT.

Includes 85 Sq. Ft. of Balcony Space