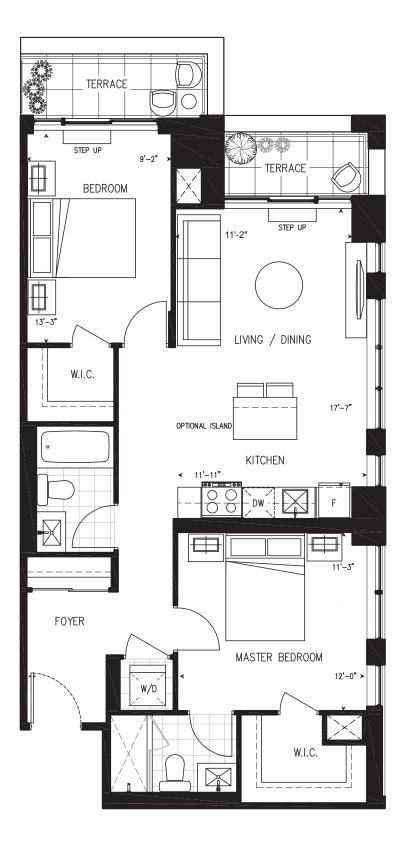

# 2F-t 2 BEDROOM

#### **SUITE 2F-t**

1025 SQ. FT.

Includes 110 Sq. Ft. of Terrace Space