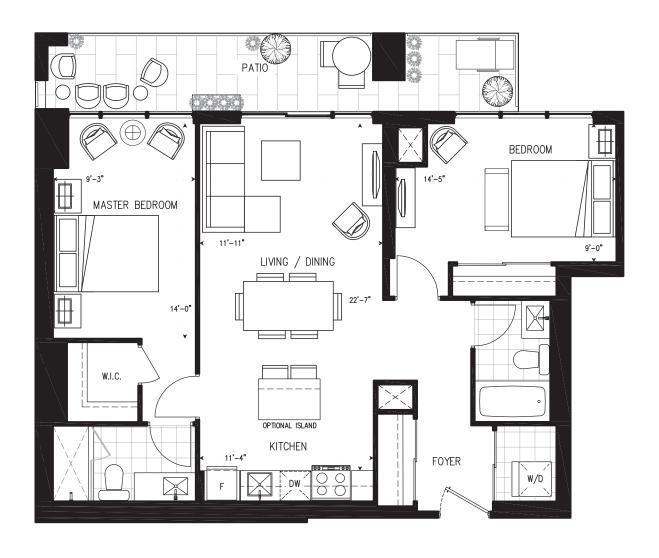

# 2B 2 BEDROOM

#### **SUITE 2B**

865 SQ. FT.

Includes 85 Sq. Ft. of Balcony Space