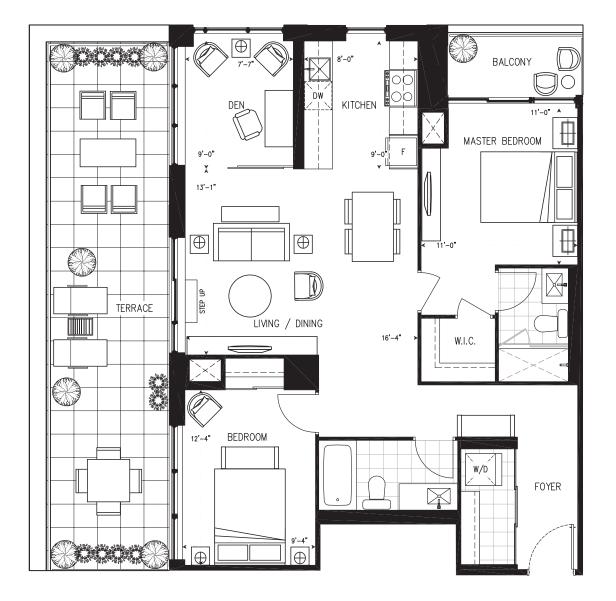

#### SUITE 2N+D-t

**1380 SQ. FT.** Includes 400 Sq. Ft. of Outdoor Space

# 2N+D-t 2 BEDROOM + DEN

Dimensions, specifications, layouts and materials are approximate only and are subject to change without notice. Tile patterns may vary. Window size and location may vary. Actual usable floorspace may vary from stated floor area. Bulkheads required for mechanical purposes such as kitchen and washroom exhausts and heating and cooling duct have not been indicated. Furniture not included. Refer to keyplate for unit location and orientation. E.&.O.E.