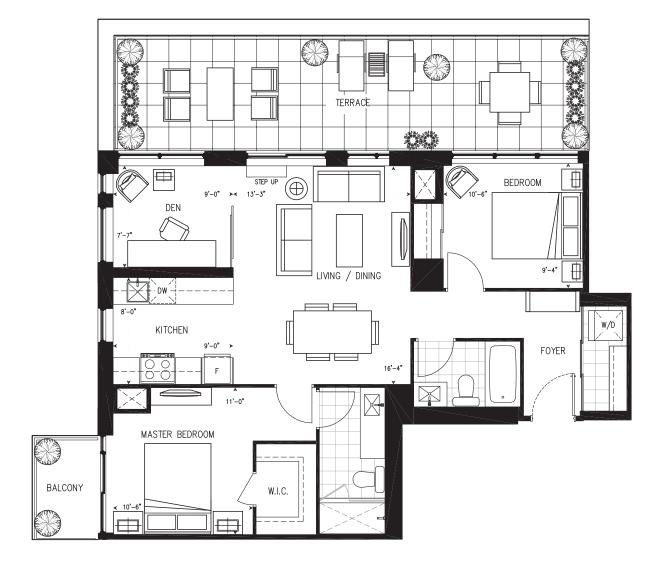

# **2H+D-t** 2 BEDROOM + DEN

#### SUITE 2H+D-t

**1425 SQ. FT.** ncludes 360 Sq. Ft. of Terrace Space

Dimensions, specifications, layouts and materials are approximate only and are subject to change without notice. Tile patterns may vary. Window size and location may vary. Actual usable floorspace may vary from stated floor area. Bulkheads required for mechanical purposes such as kitchen and washroom exhausts and heating and cooling duct have not been indicated. Furniture not included. Refer to keyplate for unit location and orientation. E&O.E.