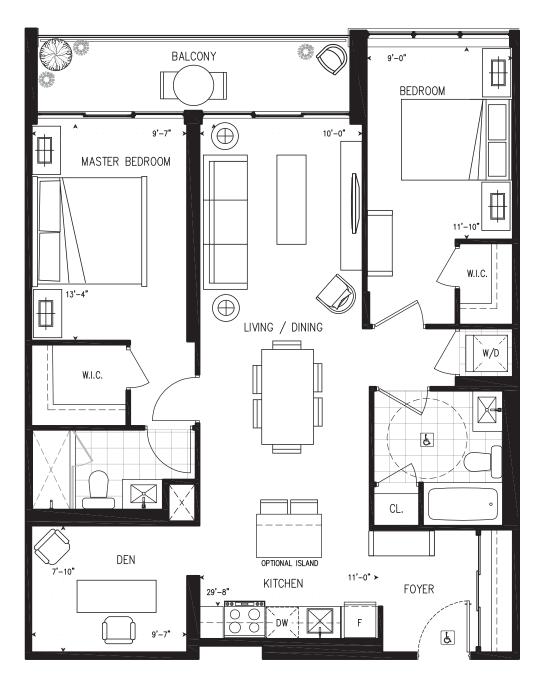

#### SUITE 2G+D

**1155 SQ. FT.** Includes 90 Sq. Ft. of Balcony Space

# **2G+D** 2 BEDROOM + DEN

Dimensions, specifications, layouts and materials are approximate only and are subject to change without notice. Tile patterns may vary. Window size and location may vary. Actual usable floorspace may vary from stated floor area. Bulkheads required for mechanical purposes such as kitchen and washroom exhausts and heating and cooling duct have not been indicated. Furniture not included. Refer to keyplate for unit location and orientation. E.&.O.E.