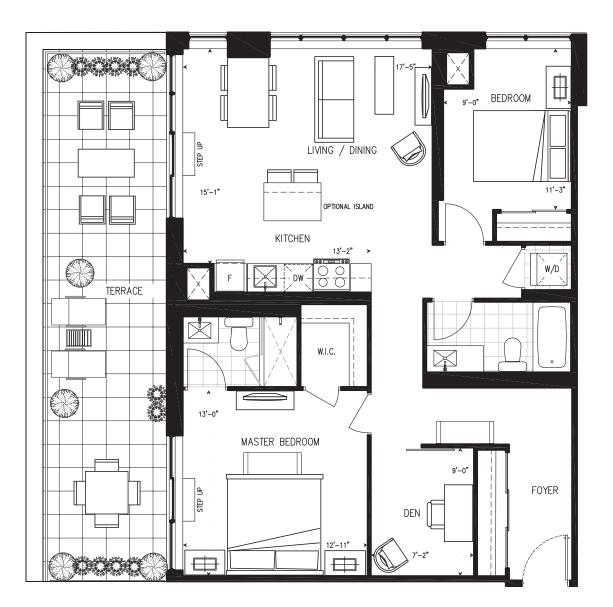

# 2K+D-t 2 BEDROOM + DEN

#### SUITE 2K+D-t

**1470 SQ. FT.** cludes 425 Sq. Ft. of Outdoor Space

Dimensions, specifications, layouts and materials are approximate only and are subject to change without notice. Tile patterns may vary. Window size and location may vary. Actual usable floorspace may vary from stated floor area. Bulkheads required for mechanical purposes such as kitchen and washroom exhausts and heating and cooling duct have not been indicated. Furniture not included. Refer to keyplate for unit location and orientation. E&O.E.