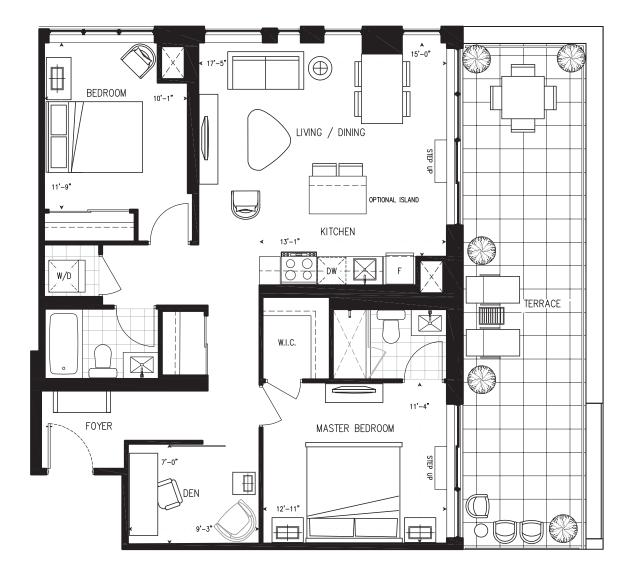

# **2H+D-t** 2 BEDROOM + DEN

#### SUITE 2H+D-t

**1425 SQ. FT.** ncludes 360 Sq. Ft. of Terrace Space

Dimensions, specifications, layouts and materials are approximate only and are subject to change without notice. Tile patterns may vary. Window size and location may vary. Actual usable floorspace may vary from stated floor area. Bulkheads required for mechanical purposes such as kitchen and washroom exhausts and heating and cooling duct have not been indicated. Furniture not included. Refer to keyplate for unit location and orientation. E&O.E.