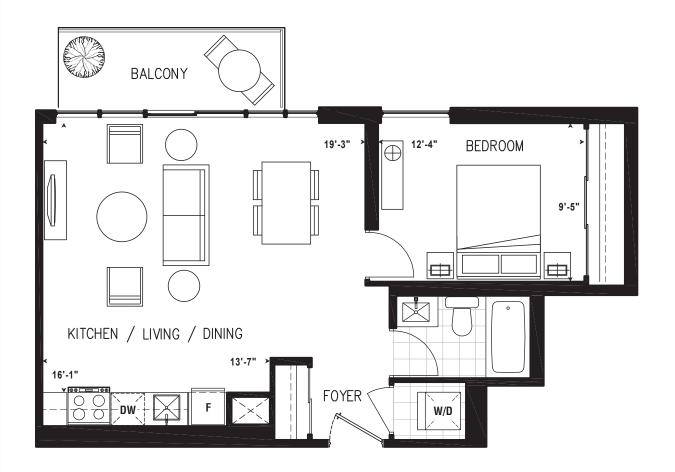

#### **SUITE 1A**

#### 590 SQ. FT.

Includes 40 Sq. Ft. of Balcony Space



## 1A 1 BEDROOM



## 1B 1 BEDROOM

# BALCONY 12'-0" **BEDROOM** LIVING 13'-8" 15'-10' KITCHEN / DINING DW 10'-0" **FOYER**

#### **SUITE 1B**

615 SQ. FT.

Includes 45 Sq. Ft. of Balcony Space



#### **SUITE 1C**

#### 660 SQ. FT.

Includes 50 Sg. Ft. of Balcony Space



# 1C 1 BEDROOM



### 1D 1 BEDROOM



#### **SUITE 1D**

670 SQ. FT.

Includes 50 Sq. Ft. of Balcony Space



# 1E-2 1 BEDROOM



#### **SUITE 1E-2**

675 SQ. FT.

Includes 50 Sq. Ft. of Balcony Space



#### **SUITE 1E**

#### 670 SQ. FT.

Includes 50 Sq. Ft. of Balcony Space



# 1E 1 BEDROOM



#### **SUITE 1F**

#### 720 SQ. FT.

Includes 65 Sq. Ft. of Balcony Space

# 1F 1 BEDROOM





### 1G 1 BEDROOM

# **BALCONY** 10'-1" **BEDROOM** LIVING KITCHEN / DINING W.I.C. DW

W/D

F

#### **SUITE 1G**

690 SQ. FT.

Includes 50 Sq. Ft. of Balcony Space



F

**FOYER**