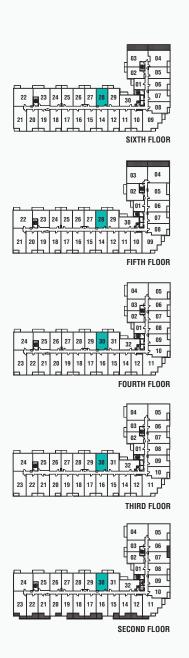

#### **SUITE 1A**

#### 590 SQ. FT.

Includes 40 Sq. Ft. of Balcony Space



## 1A 1 BEDROOM



## 1B 1 BEDROOM

# BALCONY 12'-0" **BEDROOM** LIVING 13'-8" 15'-10' KITCHEN / DINING DW 10'-0" **FOYER**

#### **SUITE 1B**

615 SQ. FT.

Includes 45 Sq. Ft. of Balcony Space



#### **SUITE 1C**

#### 660 SQ. FT.

Includes 50 Sg. Ft. of Balcony Space



# 1C 1 BEDROOM



### 1D 1 BEDROOM



#### **SUITE 1D**

670 SQ. FT.

Includes 50 Sq. Ft. of Balcony Space



# 1E-2 1 BEDROOM



#### **SUITE 1E-2**

675 SQ. FT.

Includes 50 Sq. Ft. of Balcony Space



#### **SUITE 1E**

#### 670 SQ. FT.

Includes 50 Sq. Ft. of Balcony Space



# 1E 1 BEDROOM



#### **SUITE 1F**

#### 720 SQ. FT.

Includes 65 Sq. Ft. of Balcony Space

# 1F 1 BEDROOM





### 1G 1 BEDROOM

# **BALCONY** 10'-1" **BEDROOM** LIVING KITCHEN / DINING W.I.C. DW

W/D

F

#### **SUITE 1G**

690 SQ. FT.

Includes 50 Sq. Ft. of Balcony Space



F

**FOYER**