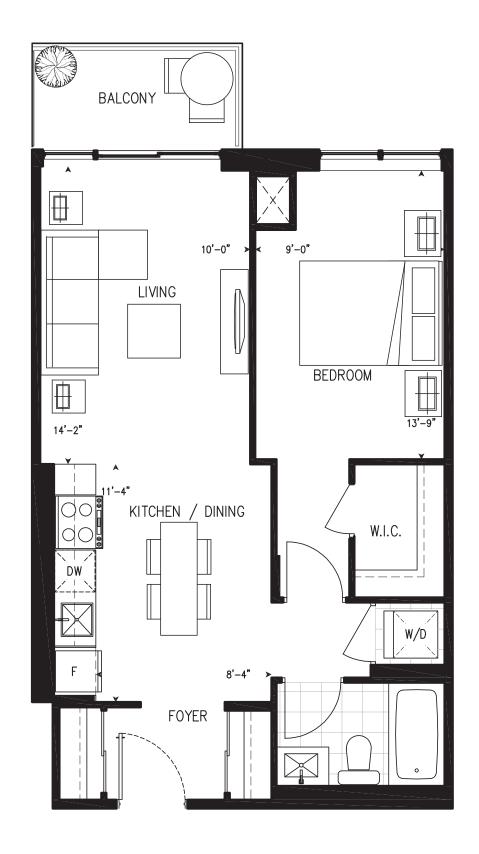

#### **SUITE 1A**

#### 590 SQ. FT.

Includes 40 Sq. Ft. of Balcony Space

# BALCONY 12'-0" **BEDROOM** LIVING 13'-8" 15'-10' KITCHEN / DINING DW 10'-0" **FOYER**