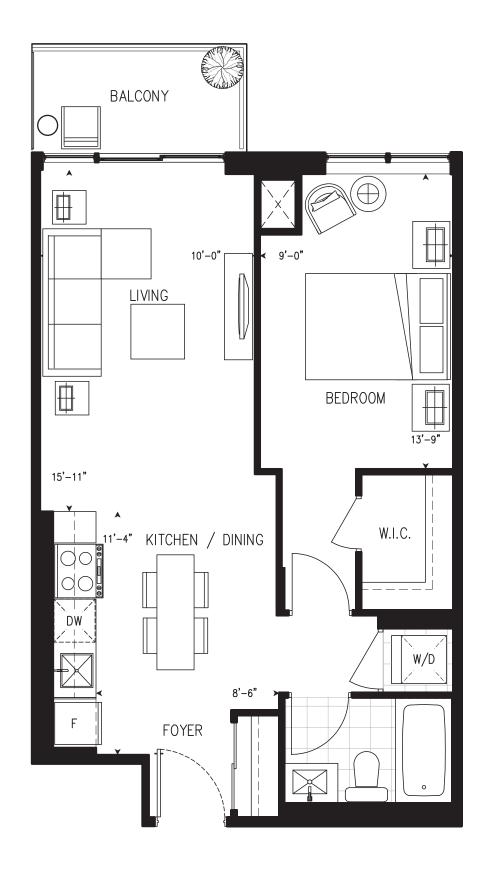

#### **SUITE 1A**

#### 590 SQ. FT.

Includes 40 Sq. Ft. of Balcony Space



## 1A 1 BEDROOM



## 1B 1 BEDROOM

# BALCONY 12'-0" **BEDROOM** LIVING 13'-8" 15'-10' KITCHEN / DINING DW 10'-0" **FOYER**

#### **SUITE 1B**

615 SQ. FT.

Includes 45 Sq. Ft. of Balcony Space



#### **SUITE 1C**

#### 660 SQ. FT.

Includes 50 Sg. Ft. of Balcony Space



# 1C 1 BEDROOM



### 1D 1 BEDROOM



#### **SUITE 1D**

670 SQ. FT.

Includes 50 Sq. Ft. of Balcony Space



# 1E-2 1 BEDROOM



#### **SUITE 1E-2**

675 SQ. FT.

Includes 50 Sq. Ft. of Balcony Space



#### **SUITE 1E**

#### 670 SQ. FT.

Includes 50 Sq. Ft. of Balcony Space



# 1E 1 BEDROOM



#### **SUITE 1F**

#### 720 SQ. FT.

Includes 65 Sq. Ft. of Balcony Space

# 1F 1 BEDROOM





### 1G 1 BEDROOM

# **BALCONY** 10'-1" **BEDROOM** LIVING KITCHEN / DINING W.I.C. DW

W/D

F

#### **SUITE 1G**

690 SQ. FT.

Includes 50 Sq. Ft. of Balcony Space



F

**FOYER**