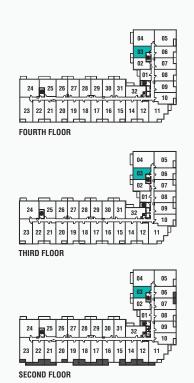

#### **SUITE 1A**

#### 590 SQ. FT.

Includes 40 Sq. Ft. of Balcony Space



## 1A 1 BEDROOM



## 1B 1 BEDROOM

# BALCONY 12'-0" **BEDROOM** LIVING 13'-8" 15'-10' KITCHEN / DINING DW 10'-0" **FOYER**

#### **SUITE 1B**

615 SQ. FT.

Includes 45 Sq. Ft. of Balcony Space



#### **SUITE 1C**

#### 660 SQ. FT.

Includes 50 Sg. Ft. of Balcony Space



# 1C 1 BEDROOM



### 1D 1 BEDROOM



#### **SUITE 1D**

670 SQ. FT.

Includes 50 Sq. Ft. of Balcony Space



# 1E-2 1 BEDROOM



#### **SUITE 1E-2**

675 SQ. FT.

Includes 50 Sq. Ft. of Balcony Space



#### **SUITE 1E**

#### 670 SQ. FT.

Includes 50 Sq. Ft. of Balcony Space



# 1E 1 BEDROOM



#### **SUITE 1F**

#### 720 SQ. FT.

Includes 65 Sq. Ft. of Balcony Space

# 1F 1 BEDROOM





### 1G 1 BEDROOM

# **BALCONY** 10'-1" **BEDROOM** LIVING KITCHEN / DINING W.I.C. DW

W/D

F

#### **SUITE 1G**

690 SQ. FT.

Incl