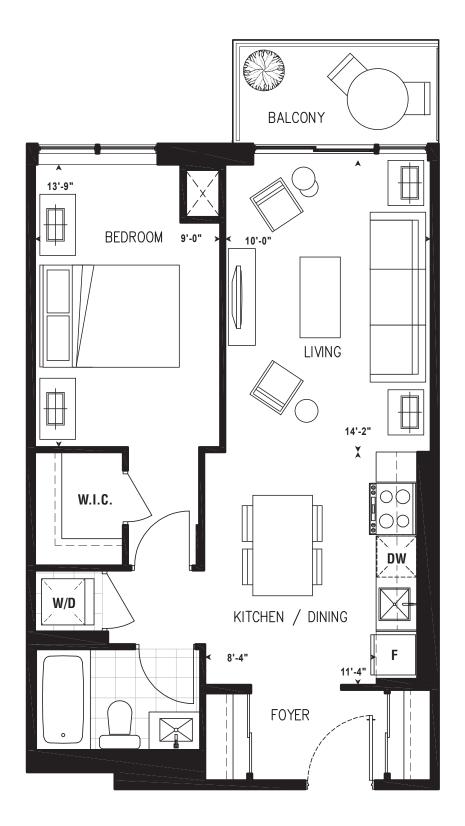

#### **SUITE 1A**

#### 590 SQ. FT.

Includes 40 Sq. Ft. of Balcony Space



## 1A 1 BEDROOM



## 1B 1 BEDROOM

# BALCONY 12'-0" **BEDROOM** LIVING 13'-8" 15'-10' KITCHEN / DINING DW 10'-0" **FOYER**

#### **SUITE 1B**

615 SQ. FT.

Includes 45 Sq. Ft. of Balcony Space



#### **SUITE 1C**

#### 660 SQ. FT.

Includes 50 Sg. Ft. of Balcony Space



# 1C 1 BEDROOM



### 1D 1 BEDROOM



#### **SUITE 1D**

670 SQ. FT.

Includes 50 Sq. Ft. of Balcony Space



# 1E-2 1 BEDROOM



#### **SUITE 1E-2**

675 SQ. FT.

Includes 50 Sq. Ft. of Balcony Space



#### **SUITE 1E**

#### 670 SQ. FT.

Includes 50 Sq. Ft. of Balcony Space



# 1E 1 BEDROOM



#### **SUITE 1F**

#### 720 SQ. FT.

Includes 65 Sq. Ft. of Balcony Space

# 1F 1 BEDROOM





### 1G 1 BEDROOM

# **BALCONY** 10'-1" **BEDROOM** LIVING KITCHEN / DINING W.I.C. DW

W/D

F

#### **SUITE 1G**

690 SQ. FT.

Includes 50 Sq. Ft. of Balcony Space



F

**FOYER**