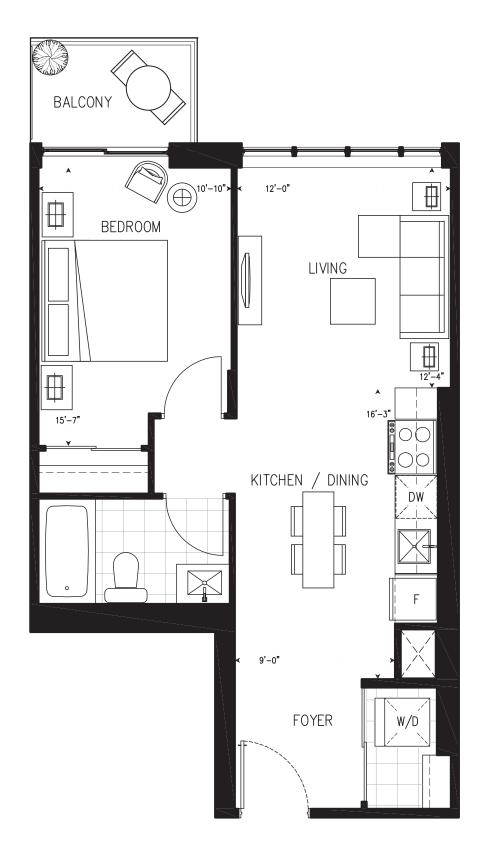

# BALCONY 12'-0" **BEDROOM** LIVING 13'-8" 15'-10' KITCHEN / DINING DW 10'-0" **FOYER**