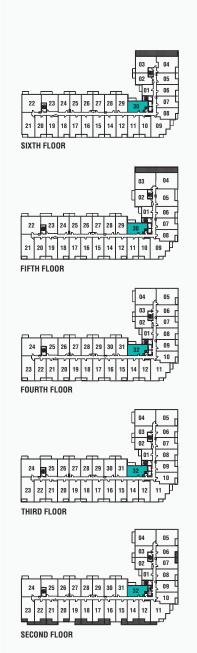

# 1E-2 1 BEDROOM

#### **SUITE 1E-2**

675 SQ. FT.

Includes 50 Sq. Ft. of Balcony Space