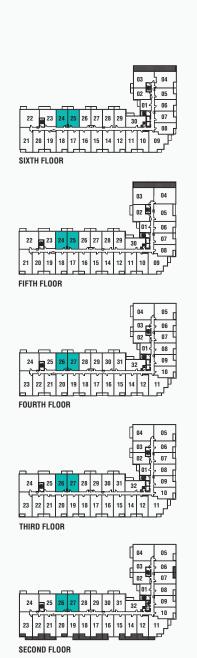

### 1D 1 BEDROOM

#### **SUITE 1D**

670 SQ. FT.

Includes 50 Sq. Ft. of Balcony Space