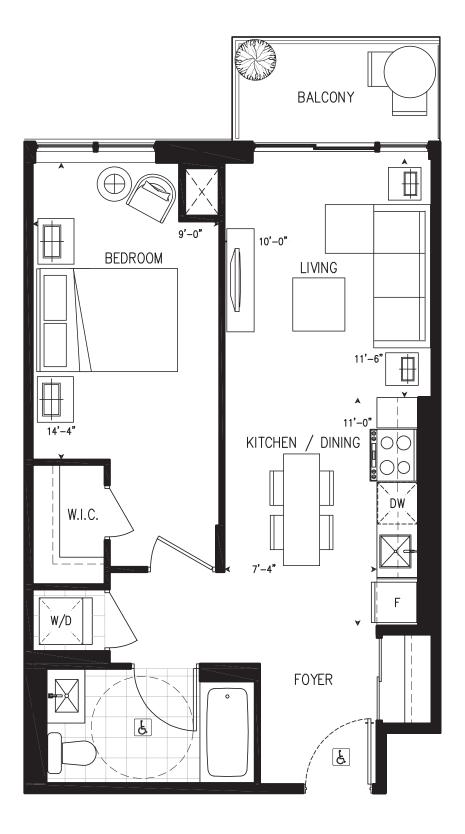

#### **SUITE 1A**

#### 590 SQ. FT.

Includes 40 Sq. Ft. of Balcony Space



## 1A 1 BEDROOM



## 1B 1 BEDROOM

# BALCONY 12'-0" **BEDROOM** LIVING 13'-8" 15'-10' KITCHEN / DINING DW 10'-0" **FOYER**

#### **SUITE 1B**

615 SQ. FT.

Includes 45 Sq. Ft. of Balcony Space



#### **SUITE 1C**

#### 660 SQ. FT.

Includes 50 Sg. Ft. of Balcony Space



# 1C 1 BEDROOM



### 1D 1 BEDROOM



#### **SUITE 1D**

670 SQ. FT.

Includes 50 Sq. Ft. of Balcony Space



# 1E-2 1 BEDROOM



#### **SUITE 1E-2**

675 SQ. FT.

Includes 50 Sq. Ft. of Balcony Space



#### **SUITE 1E**

#### 670 SQ. FT.

Includes 50 Sq. Ft. of Balcony Space



# 1E 1 BEDROOM



#### **SUITE 1F**

#### 720 SQ. FT.

Includes 65 Sq. Ft. of Balcony Space

# 1F 1 BEDROOM





### 1G 1 BEDROOM

# **BALCONY** 10'-1" **BEDROOM** LIVING KITCHEN / DINING W.I.C. DW

W/D

F

#### **SUITE 1G**

690 SQ. FT.

Includes 50 Sq. Ft. of Balcony Space



F

**FOYER**