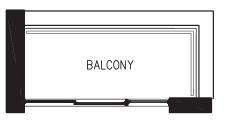

#### SUITE 1B+D-2-p

815 SQ. FT.

Includes 110 Sq. Ft. of Patio Space

## 1B+D-2-p 1 BEDROOM + DEN





### 1B+D-3 1 BEDROOM + DEN

## **PATIO** BEDROOM LIVING 13'-0" 17'-3" KITCHEN / DINING 8'-1 **FOYER**

### **SUITE 1B+D-3**

790 SQ. FT.

Includes 95 Sg. Ft. of patio Space



### **SUITE 1B+D-p**

785 SQ. FT.

Includes 100 Sq. Ft. of Patio Space

# 

### 1B+D-p 1 BEDROOM + DEN



### 1C+D 1 BEDROOM + DEN

### **BALCONY** BEDROOM 10'-0" LIVING 12'-8' W.I.C. $\oplus$ KITCHEN / DINING 11'-4" W/D 00 obl **FOYER**





#### **SUITE 1C+D**

760 SQ. FT.

Includes 55 Sq. Ft. of Balcony Space



### **SUITE 1D+D-p**

790 SQ. FT.

Includes 55 Sq. Ft. of Patio Space

### 1D+D-p 1 BEDROOM + DEN





### 1E+D-2-t 1 BEDROOM + DEN

#### **SUITE 1E+D-2-t**

780 SQ. FT.

ncludes 50 Sq. Ft. of Terrace Space





#### **SUITE 1E+D-2**

#### 775 SQ. FT.

Includes 45 Sq. Ft. of Balcony Space

# 

### 1E+D-2 1 BEDROOM + DEN



#### **SUITE 1E+D-3-p**

780 SQ. FT.

Includes 40 Sq. Ft. of Patio Space

### **1E+D-3-p** 1 BEDROOM + DEN





### 1E+D-p 1 BEDROOM + DEN



### **SUITE 1E+D-p**

825 SQ. FT.

Includes 100 Sq. Ft. of Patio Space



### 1E+D 1 BEDROOM + DEN

### 9'-0" **BEDROOM BALCONY** 13'-0" LIVING W.I.C. 14'-6" W/D 00 KITCHEN / DINING DW 8'-2" $\bigoplus$ 13'-3" DEN **FOYER**



#### **SUITE 1E+D**

775 SQ. F