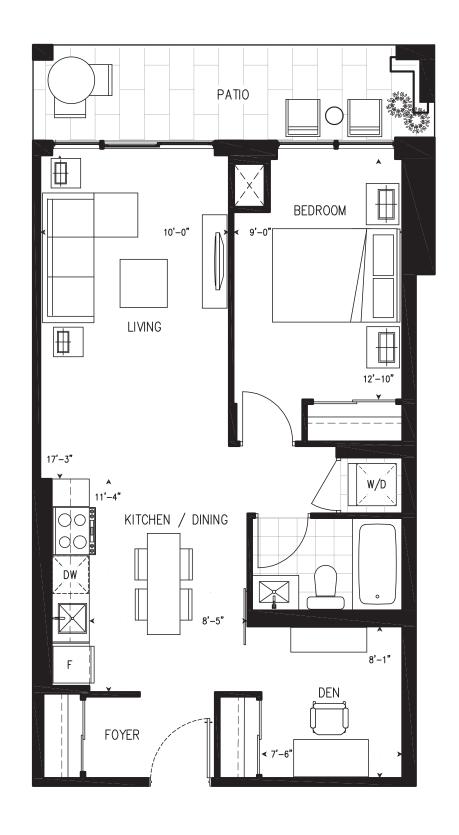

#### SUITE 1B+D-2-p

815 SQ. FT.

Includes 110 Sq. Ft. of Patio Space

## 1B+D-2-p 1 BEDROOM + DEN