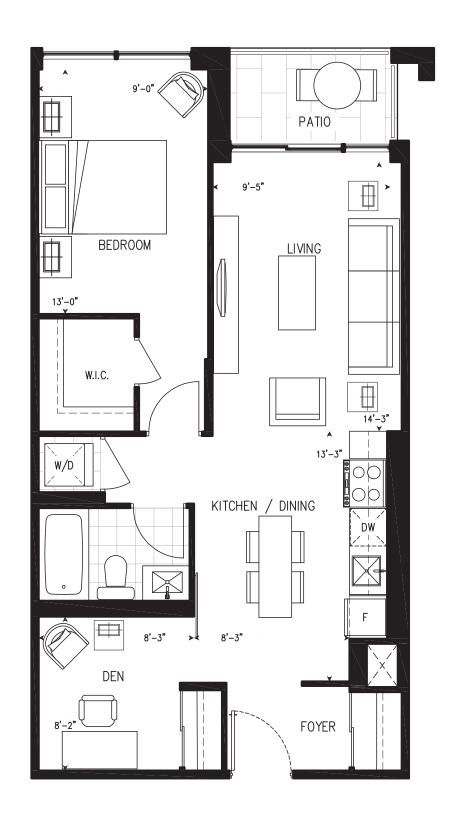

### **SUITE 1B+D-p**

785 SQ. FT.

Includes 100 Sq. Ft. of Patio Space

### 1B+D-p 1 BEDROOM + DEN