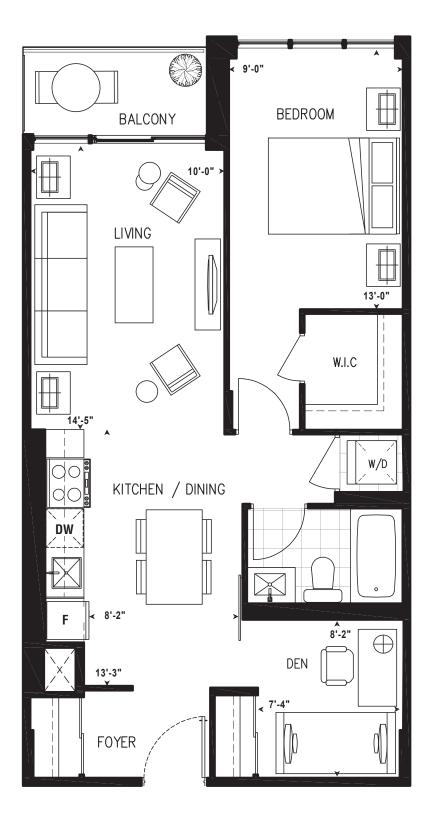

#### **SUITE 1E+D**

775 SQ. FT.

Includes 50 Sq. Ft. of Balcony Space

### 9'-0" **BEDROOM BALCONY** 13'-0" LIVING W.I.C. 14'-6" W/D 00 KITCHEN / DINING DW 8'-2" $\bigoplus$ 13'-3" DEN **FOYER**