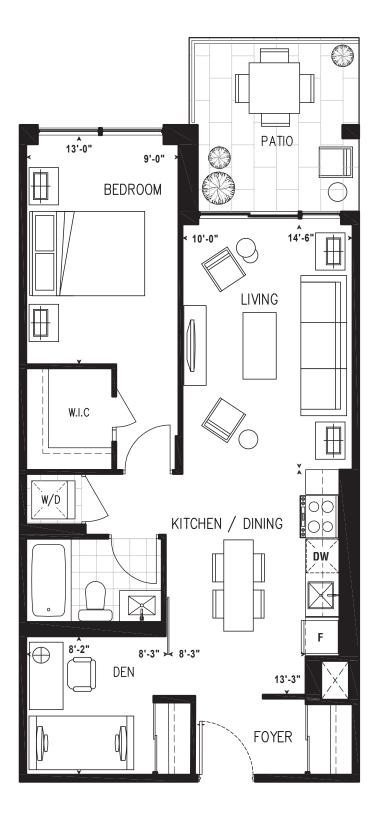

### **SUITE 1E+D-p**

825 SQ. FT.

Includes 100 Sq. Ft. of Patio Space

### 1E+D 1 BEDROOM + DEN