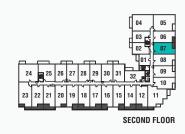

#### **SUITE 1F+D-3-t**

875 SQ. FT.

Includes 155 Sq. Ft. of Terrace Space

SECOND FLOOR