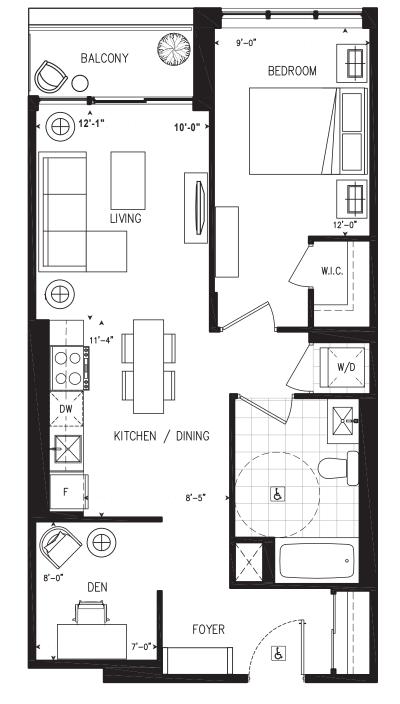

### **SUITE 1B+D-p**

785 SQ. FT.

Includes 100 Sq. Ft. of Patio Space

### 1B+D-p 1 BEDROOM + DEN