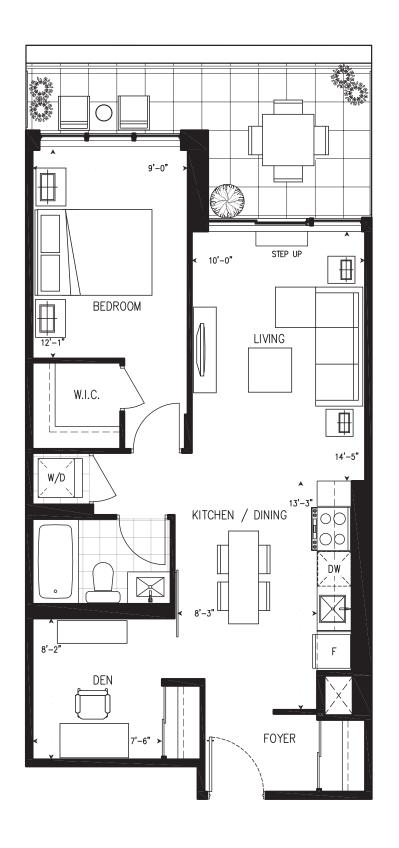

### **SUITE 1B+D-3**

790 SQ. FT.

Includes 95 Sg. Ft. of patio Space

### 1B+D-3 1 BEDROOM + DEN