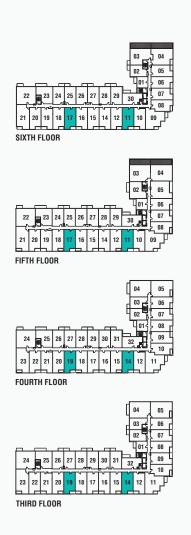

#### **SUITE 1F+D-3-t**

875 SQ. FT.

Includes 155 Sq. Ft. of Terrace Space

SECOND FLOOR

### 1F+D-3 1 BEDROOM + DEN

### 1G+D 1 BEDROOM + DEN

THIRD FLOOR

SECOND FLOOR