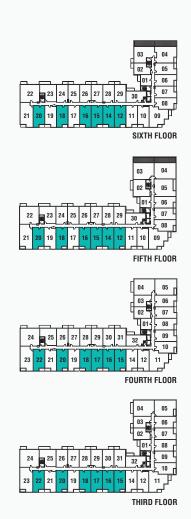

#### **SUITE 1F+D-3-t**

875 SQ. FT.

Includes 155 Sq. Ft. of Terrace Space

SECOND FLOOR

### 1F+D-3-t 1 BEDROOM + DEN

### 1F+D-3 1 BEDROOM + DEN

#### **SUITE 1F+D-3**

765 SQ. FT.

Includes 45 Sq. Ft. of Balcony Space

#### **SUITE 1F+D-4-t**

850 SQ. FT.

Includes 145 Sq. Ft. of Terrace Space

### 1F+D-4-t 1 BEDROOM + DEN

### 1F+D-4 1 BEDROOM + DEN

#### **SUITE 1F+D-4**

755 SQ. FT.

Includes 50 Sq. Ft. of Balcony Space

### 1F+D-t 1 BEDROOM + DEN

#### **SUITE 1F+D-t**

875 SQ. FT.

#### **SUITE 1F+D**

#### 775 SQ. FT.

Includes 50 Sq. Ft. of Balcony Space

### 1F+D 1 BEDROOM + DEN

### 1G+D-p 1 BEDROOM + DEN

### SUITE 1G+D-p

820 SQ. FT.

Includes 100 Sq. Ft. of Patio Space

#### **SUITE 1G+D-t**

770 SQ. FT.

Includes 50 Sq. Ft. of Terrace Space

### 1G+D-t 1BEDROOM + DEN

#### **SUITE 1G+D**

#### 770 SQ. FT.

Includes 50 Sq. Ft. of Balcony Space

### 1G+D 1 BEDROOM + DEN

THIRD FLOOR

SECOND FLOOR