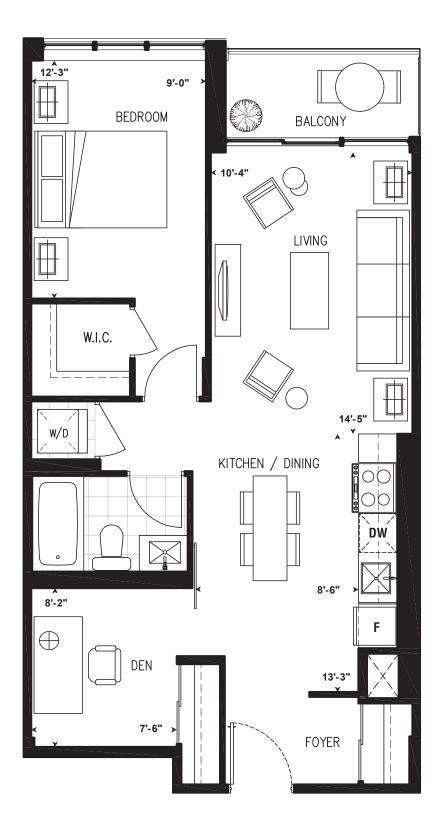

#### SUITE 1B+D-2-p

815 SQ. FT.

Includes 110 Sq. Ft. of Patio Space

## 1B+D-2-p 1 BEDROOM + DEN