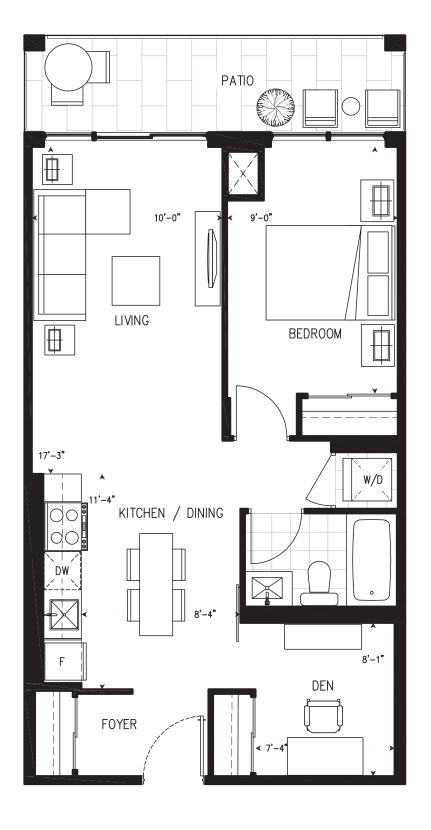

### **SUITE 1B+D-3**

790 SQ. FT.

Includes 95 Sg. Ft. of patio Space

### 1B+D-3 1 BEDROOM + DEN