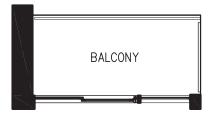

### **BALCONY** BEDROOM 10'-0" LIVING 12'-8' W.I.C. $\oplus$ KITCHEN / DINING 11'-4" W/D 00 obl **FOYER**

#### **SUITE 1C+D**

760 SQ. FT.

Includes 55 Sq. Ft. of Balcony Space