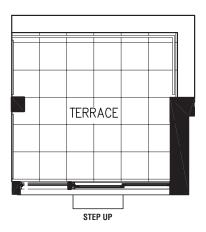

#### **SUITE 1E+D-2-t**

780 SQ. FT.

ncludes 50 Sq. Ft. of Terrace Space

#### **SUITE 1F+D-2-t**

875 SQ. FT.

Includes 145 Sq. Ft. of Terrace Space