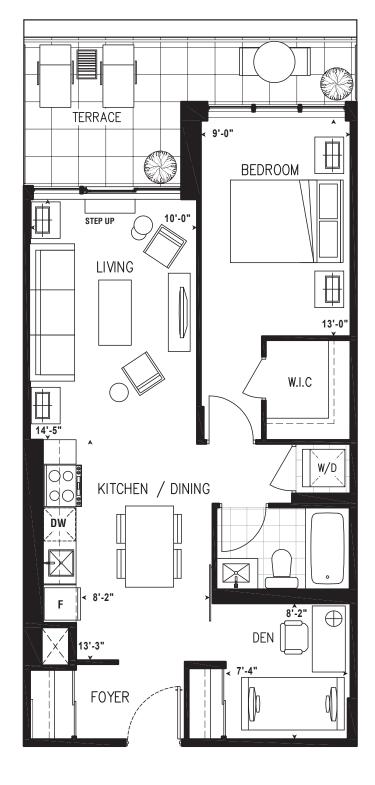

### 9'-0" **BEDROOM BALCONY** 13'-0" LIVING W.I.C. 14'-6" W/D 00 KITCHEN / DINING DW 8'-2" $\bigoplus$ 13'-3" DEN **FOYER**

#### **SUITE 1E+D**

775 SQ. FT.

Includes 50 Sq. Ft. of Balcony Space