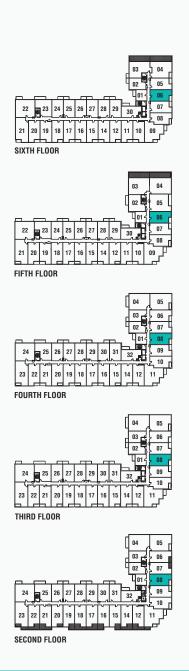

#### **SUITE 1F+D-3-t**

875 SQ. FT.

Includes 155 Sq. Ft. of Terrace Space

SECOND FLOOR

#### **SUITE 1F+D-3**

765 SQ. FT.

Includes 45 Sq. Ft. of Balcony Space

#### **SUITE 1F+D-4**

755 SQ. FT.

Includes 50 Sq. Ft. of Balcony Space