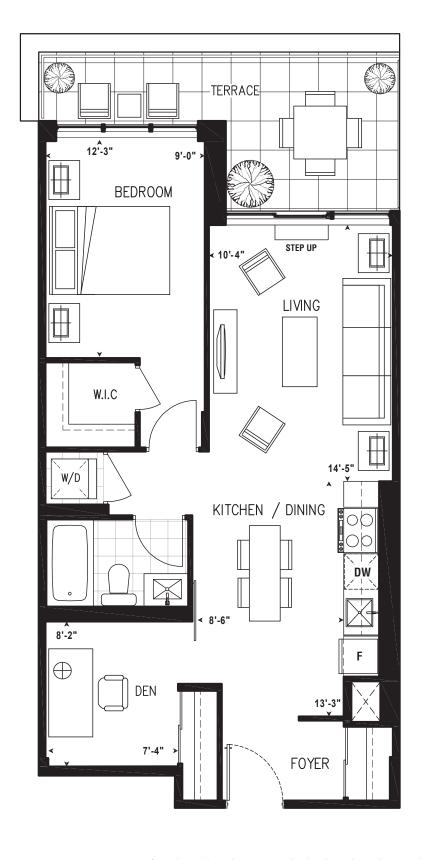

BEDROOM + DEN



#### **SUITE 1E+D-3-p**

780 SQ. FT.

Includes 40 Sq. Ft. of Patio Space

### **1E+D-3-p** 1 BEDROOM + DEN





### 1E+D-p 1 BEDROOM + DEN



### **SUITE 1E+D-p**

825 SQ. FT.

Includes 100 Sq. Ft. of Patio Space



### 1E+D 1 BEDROOM + DEN

### 9'-0" **BEDROOM BALCONY** 13'-0" LIVING W.I.C. 14'-6" W/D 00 KITCHEN / DINING DW 8'-2" $\bigoplus$ 13'-3" DEN **FOYER**



#### **SUITE 1E+D**

775 SQ. FT.

Includes 50 Sq. Ft. of Balcony Space



#### **SUITE 1F+D-2-t**

875 SQ. FT.

Includes 145 Sq. Ft. of Terrace Space

### 1F+D-2-t 1 BEDROOM + DEN







### 1F+D-2 1 BEDROOM + DEN



#### **SUITE 1F+D-2**

775 SQ. FT.

Includes 45 Sq. Ft. of Balcony Space



#### **SUITE 1F+D-3-t**

875 SQ. FT.

Includes 155 Sq. Ft. of Terrace Space

SECOND FLOOR

### 1F+D-3-t 1 BEDROOM + DEN



### 1F+D-3 1 BEDROOM + DEN



#### **SUITE 1F+D-3**

765 SQ. FT.

Includes 45 Sq. Ft. of Balcony Space



#### **SUITE 1F+D-4-t**

850 SQ. FT.

Includes 145 Sq. Ft. of Terrace Space

### 1F+D-4-t 1 BEDROOM + DEN





### 1F+D-4 1 BEDROOM + DEN



#### **SUITE 1F+D-4**

755 SQ. FT.

Includes 50 Sq. Ft. of Balcony Space



### 1F+D-t 1 BEDROOM + DEN







#### **SUITE 1F+D-t**

875 SQ. FT.



#### **SUITE 1F+D**

#### 775 SQ. FT.

Includes 50 Sq. Ft. of Balcony Space

### 1F+D 1 BEDROOM + DEN







### 1G+D-p 1 BEDROOM + DEN





### SUITE 1G+D-p

820 SQ. FT.

Includes 100 Sq. Ft. of Patio Space



#### **SUITE 1G+D-t**

770 SQ. FT.

Includes 50 Sq. Ft. of Terrace Space



### 1G+D-t 1BEDROOM + DEN



#### **SUITE 1G+D**

#### 770 SQ. FT.

Includes 50 Sq. Ft. of Balcony Space

### 1G+D 1