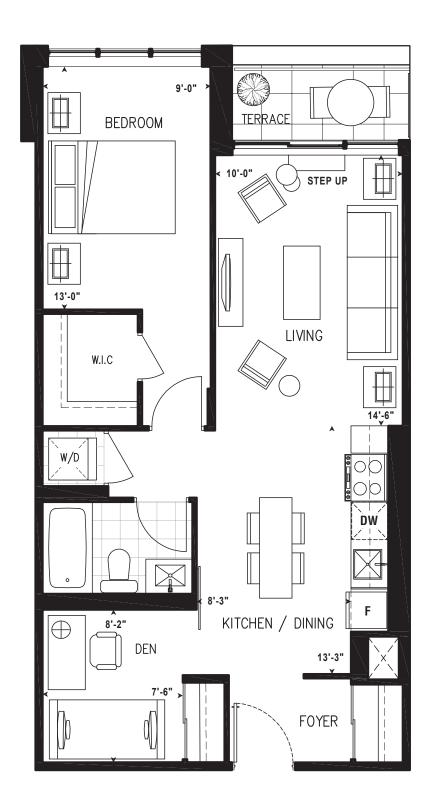

#### **SUITE 1E+D-2-t**

780 SQ. FT.

ncludes 50 Sq. Ft. of Terrace Space

#### **SUITE 1E+D-2**

#### 775 SQ. FT.

Includes 45 Sq. Ft. of Balcony Space

### 1E+D-2 1 BEDROOM + DEN