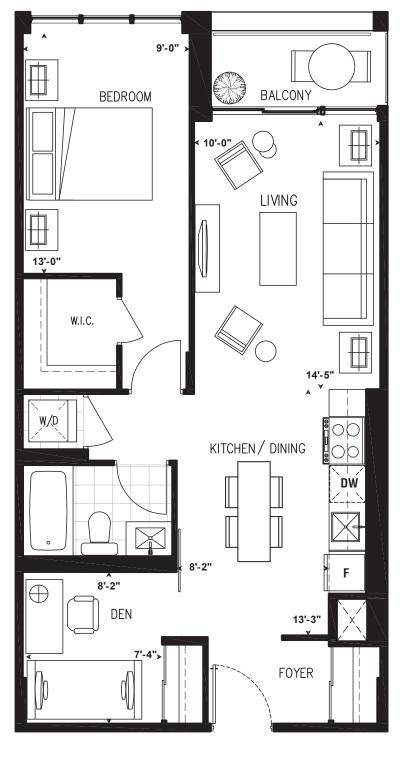

cludes 145 Sq. Ft. of Terrace Space

### 1F+D-2-t 1 BEDROOM + DEN







### 1F+D-2 1 BEDROOM + DEN



#### **SUITE 1F+D-2**

775 SQ. FT.

Includes 45 Sq. Ft. of Balcony Space



#### **SUITE 1F+D-3-t**

875 SQ. FT.

Includes 155 Sq. Ft. of Terrace Space

SECOND FLOOR

### 1F+D-3-t 1 BEDROOM + DEN



### 1F+D-3 1 BEDROOM + DEN



#### **SUITE 1F+D-3**

765 SQ. FT.

Includes 45 Sq. Ft. of Balcony Space



#### **SUITE 1F+D-4-t**

850 SQ. FT.

Includes 145 Sq. Ft. of Terrace Space

### 1F+D-4-t 1 BEDROOM + DEN





### 1F+D-4 1 BEDROOM + DEN



#### **SUITE 1F+D-4**

755 SQ. FT.

Includes 50 Sq. Ft. of Balcony Space



### 1F+D-t 1 BEDROOM + DEN







#### **SUITE 1F+D-t**

875 SQ. FT.



#### **SUITE 1F+D**

#### 775 SQ. FT.

Includes 50 Sq. Ft. of Balcony Space

### 1F+D 1 BEDROOM + DEN







### 1G+D-p 1 BEDROOM + DEN





### SUITE 1G+D-p

820 SQ. FT.

Includes 100 Sq. Ft. of Patio Space



#### **SUITE 1G+D-t**

770 SQ. FT.

Includes 50 Sq. Ft. of Terrace Space



### 1G+D-t 1BEDROOM + DEN



#### **SUITE 1G+D**

#### 770 SQ. FT.

Includes 50 Sq. Ft. of Balcony Space

### 1G+D 1 BEDROOM + DEN





THIRD FLOOR

SECOND FLOOR