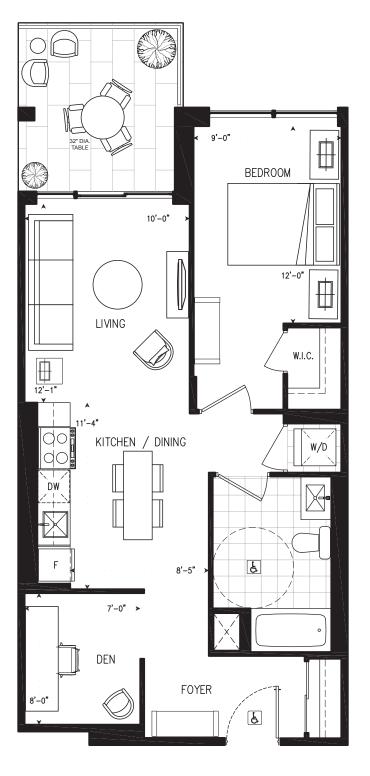

#### SUITE 1B+D-2-p

815 SQ. FT.

Includes 110 Sq. Ft. of Patio Space

## 1B+D-2-p 1 BEDROOM + DEN