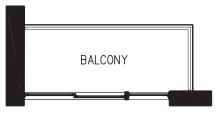

#### SUITE 1B+D-2-p

815 SQ. FT.

Includes 110 Sq. Ft. of Patio Space

## 1B+D-2-p 1 BEDROOM + DEN





### 1B+D-3 1 BEDROOM + DEN

## **PATIO** BEDROOM LIVING 13'-0" 17'-3" KITCHEN / DINING 8'-1 **FOYER**

### **SUITE 1B+D-3**

790 SQ. FT.

Includes 95 Sg. Ft. of patio Space



### **SUITE 1B+D-p**

785 SQ. FT.

Includes 100 Sq. Ft. of Patio Space

# 

### 1B+D-p 1 BEDROOM + DEN



### 1C+D 1 BEDROOM + DEN

### **BALCONY** BEDROOM 10'-0" LIVING 12'-8' W.I.C. $\oplus$ KITCHEN / DINING 11'-4" W/D 00 obl **FOYER**





#### **SUITE 1C+D**

760 SQ. FT.

Includes 55 Sq. Ft. of Balcony Space



### **SUITE 1D+D-p**

790 SQ. FT.

Includes 55 Sq. Ft. of Patio Space

### 1D+D-p 1 BEDROOM + DEN





### 1E+D-2-t 1 BEDROOM + DEN

#### **SUITE 1E+D-2-t**

780 SQ. FT.

ncludes 50 Sq. Ft. of Terrace Space





#### **SUITE 1E+D-2**

#### 775 SQ. FT.

Includes 45 Sq. Ft. of Balcony Space

# 

### 1E+D-2 1 BEDROOM + DEN



#### **SUITE 1E+D-3-p**

780 SQ. FT.

Includes 40 Sq. Ft. of Patio Space

### **1E+D-3-p** 1 BEDROOM + DEN





### 1E+D-p 1 BEDROOM + DEN



### **SUITE 1E+D-p**

825 SQ. FT.

Includes 100 Sq. Ft. of Patio Space



### 1E+D 1 BEDROOM + DEN

### 9'-0" **BEDROOM BALCONY** 13'-0" LIVING W.I.C. 14'-6" W/D 00 KITCHEN / DINING DW 8'-2" $\bigoplus$ 13'-3" DEN **FOYER**



#### **SUITE 1E+D**

775 SQ.