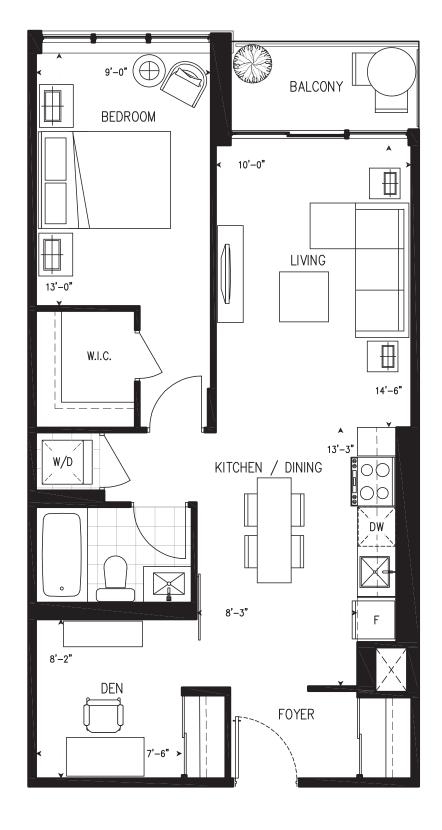

#### **SUITE 1E+D**

775 SQ. FT.

Includes 50 Sq. Ft. of Balcony Space

### 1E+D 1 BEDROOM + DEN