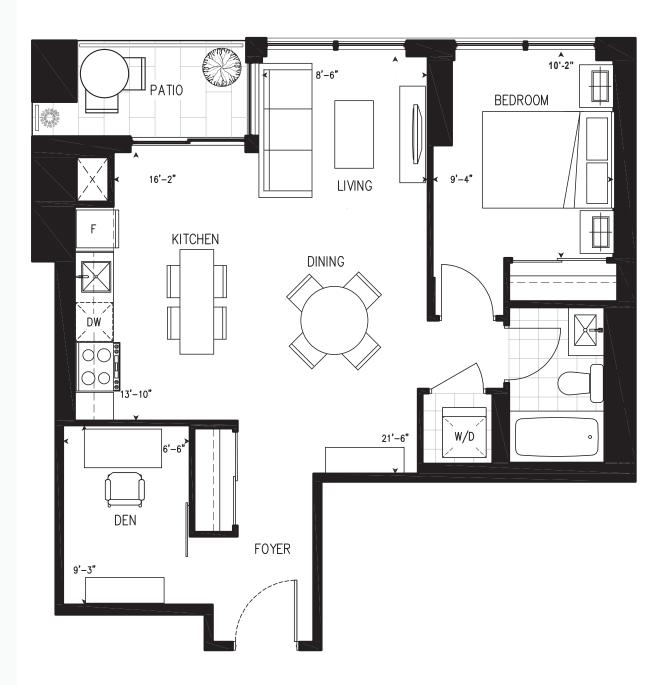

#### SUITE 1B+D-2-p

815 SQ. FT.

Includes 110 Sq. Ft. of Patio Space

## 1B+D-2-p 1 BEDROOM + DEN