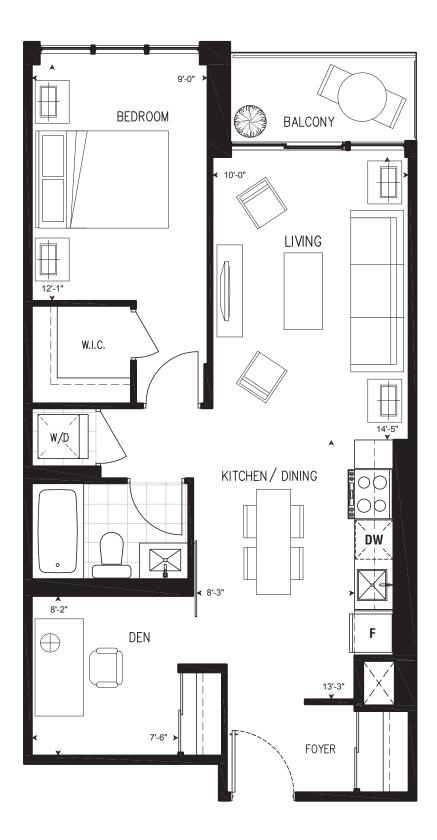

#### **SUITE 1E+D**

775 SQ. FT.

Includes 50 Sq. Ft. of Balcony Space

### 9'-0" **BEDROOM BALCONY** 13'-0" LIVING W.I.C. 14'-6" W/D 00 KITCHEN / DINING DW 8'-2" $\bigoplus$ 13'-3" DEN **FOYER**