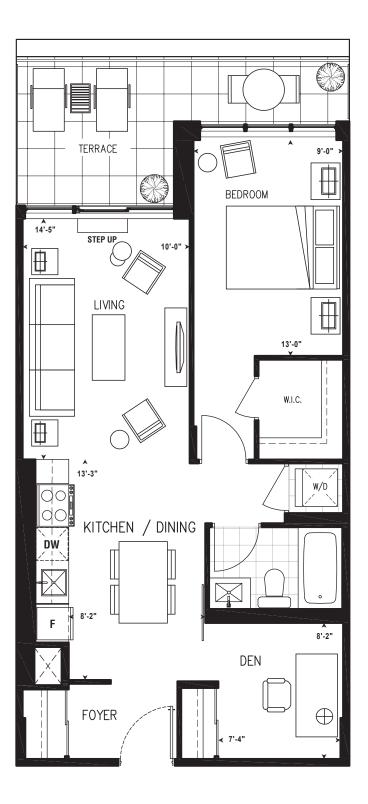

### 1E+D-2-t 1 BEDROOM + DEN

#### **SUITE 1E+D-2-t**

780 SQ. FT.

ncludes 50 Sq. Ft. of Terrace Space