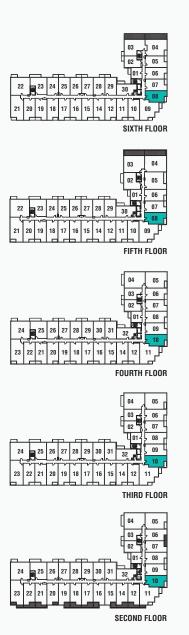

#### **SUITE 1F+D-3-t**

875 SQ. FT.

Includes 155 Sq. Ft. of Terrace Space

SECOND FLOOR