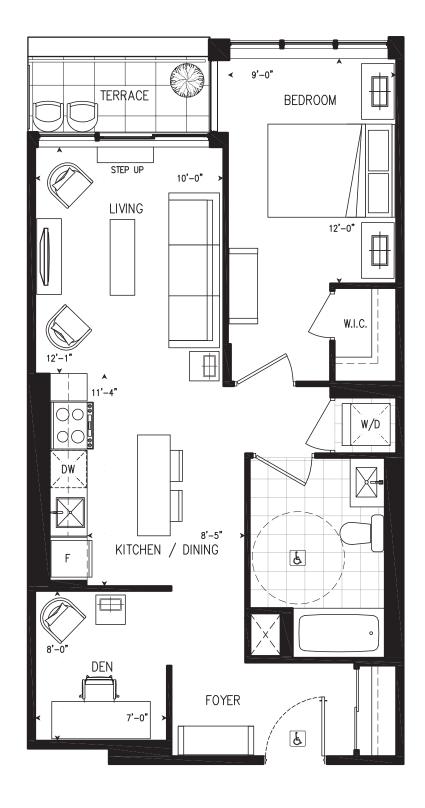

#### SUITE 1B+D-2-p

815 SQ. FT.

Includes 110 Sq. Ft. of Patio Space

## 1B+D-2-p 1 BEDROOM + DEN