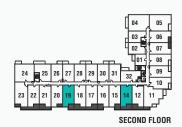

#### **SUITE 1F+D-3-t**

875 SQ. FT.

Includes 155 Sq. Ft. of Terrace Space

SECOND FLOOR