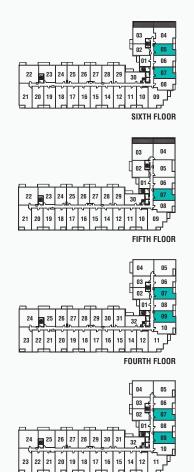

ROOM + DEN



#### **SUITE 1F+D-3**

765 SQ. FT.

Includes 45 Sq. Ft. of Balcony Space



#### **SUITE 1F+D-4-t**

850 SQ. FT.

Includes 145 Sq. Ft. of Terrace Space

### 1F+D-4-t 1 BEDROOM + DEN





### 1F+D-4 1 BEDROOM + DEN



#### **SUITE 1F+D-4**

755 SQ. FT.

Includes 50 Sq. Ft. of Balcony Space



### 1F+D-t 1 BEDROOM + DEN







#### **SUITE 1F+D-t**

875 SQ. FT.



#### **SUITE 1F+D**

#### 775 SQ. FT.

Includes 50 Sq. Ft. of Balcony Space

### 1F+D 1 BEDROOM + DEN







### 1G+D-p 1 BEDROOM + DEN





### SUITE 1G+D-p

820 SQ. FT.

Includes 100 Sq. Ft. of Patio Space



#### **SUITE 1G+D-t**

770 SQ. FT.

Includes 50 Sq. Ft. of Terrace Space



### 1G+D-t 1BEDROOM + DEN



#### **SUITE 1G+D**

#### 770 SQ. FT.

Includes 50 Sq. Ft. of Balcony Space

### 1G+D 1 BEDROOM + DEN





THIRD FLOOR

SECOND FLOOR