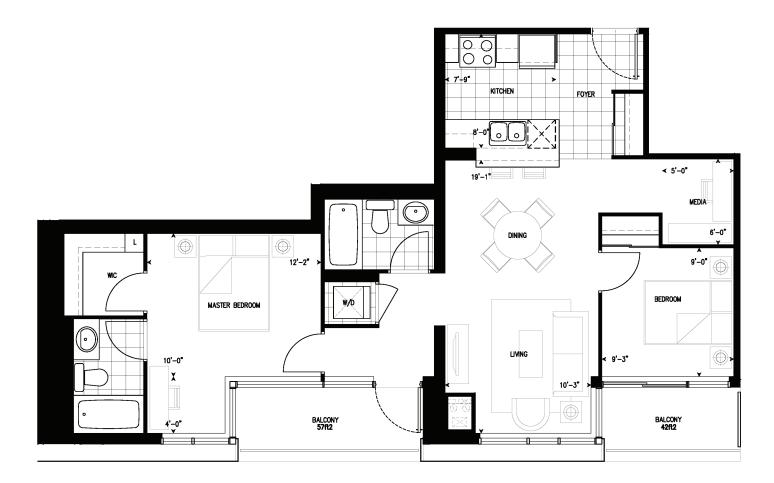

## 2B+M

## 934 Sq. Ft. Two Bedroom + Den Unit 106

N D A HICKORY TREE RD

Dimensions, specifications, flooring finish pattern and architectural detailing (including window size and location) are approximate and are subject to modification without notice. Orientation of the suite may be reversed and the purchaser agrees to accept same. Actual usable floor space may vary from the stated floor area. Ceiling height is approximage and is measured from the top surface of the floor slab to the under surface of the concrete ceiling slab, before finishes. Where ceiling bulkheads are installed, the ceiling height will be less than the stated ceiling height for that floor, and where drop ceilings are required. the ceiling height will also be less than that the stated ceiling height for that floor. E.&O.E.