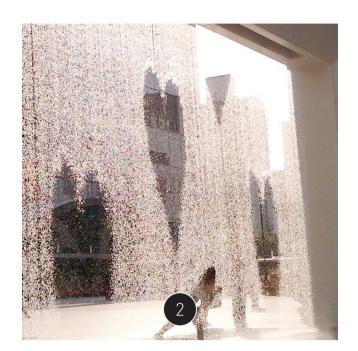

MAKE A SPLASH!
All ages will enjoy the beauty of the interactive water features with LED lighting in the heart of the park.

PLAY SCULPTURE
A unique play experience with the appeal of sculpture art. Interactive art designed to be played on!