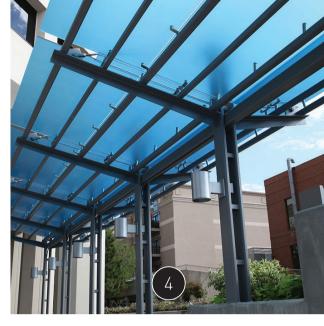

GREEN SPACE
A designated open grassy area fosters both play and relaxation.

**JUST FOR FUN**Grow and be active on kid-friendly soft turf, round mounds and interactive play stations.

**MADE IN THE SHADE**A sun shade structure makes a cool statement and provides a safe haven from the elements.