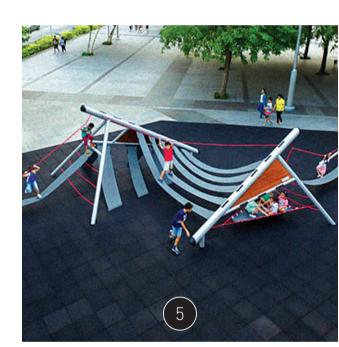

MAKE A SPLASH!
All ages will enjoy the beauty of the interactive water features with LED lighting in the heart of the park.

PLAY SCULPTURE
A unique play experience with the appeal of sculpture art. Interactive art designed to be played on!