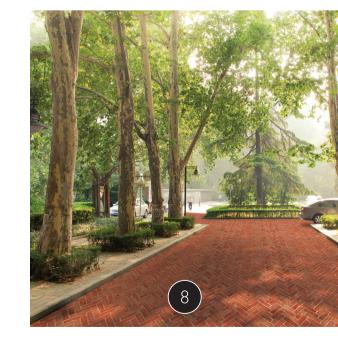

PAVING THE WAY

Pedestrian-friendly streets with traffic calming pavers designed to enhance VANDYK's community vision.

TREE-LINED BOULEVARD

Aesthetically pleasing and shade offering for an elegant and welcoming entrance.