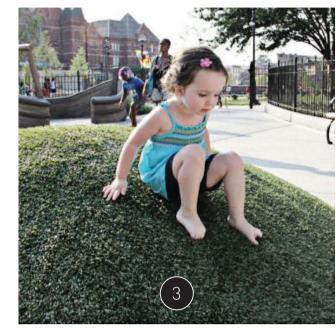

GREEN SPACE
A designated open grassy area fosters both play and relaxation.

**JUST FOR FUN**Grow and be active on kid-friendly soft turf, round mounds and interactive play stations.

**MADE IN THE SHADE**A sun shade structure makes a cool statement and provides a safe haven from the elements.