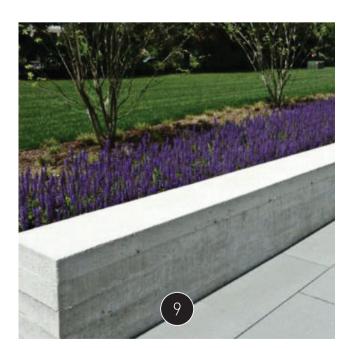

STAY AWHILE

Park benches and seatwalls are the perfect place to perch and stay awhile.