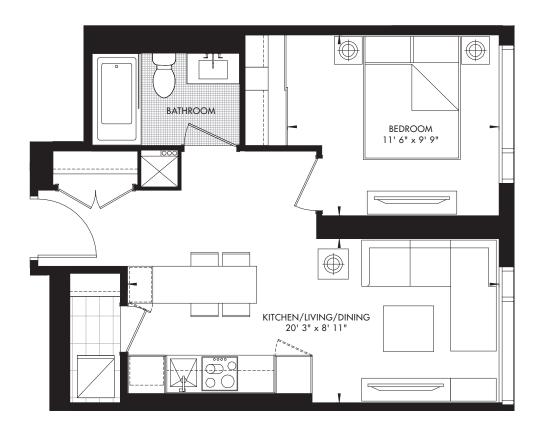

LEVEL 29 – UNIT 04 CRU RESIDENCES













RIO \* CAN





# 11 YV YORKVILLE 7 1 BED 477 SQ. FT.





LEVEL 31-62 - UNIT 05 CRU RESIDENCES, PREMIER CRU RESIDENCES, GRAND CRU RESIDENCES













LEVEL 31-62 - UNIT 06 CRU RESIDENCES, PREMIER CRU RESIDENCES, GRAND CRU RESIDENCES







# 11 YV YORKVILLE 9 1 BED 478 SQ. FT.





LEVEL 10-23 - UNIT 02 CRU RESIDENCES







# 11 YV YORKVILLE 10 1 BED 487 SQ. FT.

















LEVEL 40-43 - UNIT 01 PREMIER CRU RESIDENCES













LEVEL 25-29 - UNIT 01 CRU RESIDENCES













LEVEL 40-43 - UNIT 10 PREMIER CRU RESIDENCES













LEVEL 10-23 - UNIT 09 CRU RESIDENCES













LEVEL 31-62 - UNIT 08 CRU RESIDENCES, PREMIER CRU RESIDENCES, GRAND CRU RESIDENCES







#### 11 YV YORKVILLE 16 1 BED 531 SQ. FT.











#### 11 YV YORKVILLE 17 1 BED 532 SQ. FT.





LEVEL 30 - UNIT 08 LEVEL 31-39 - UNIT 10 CRU RESIDENCES