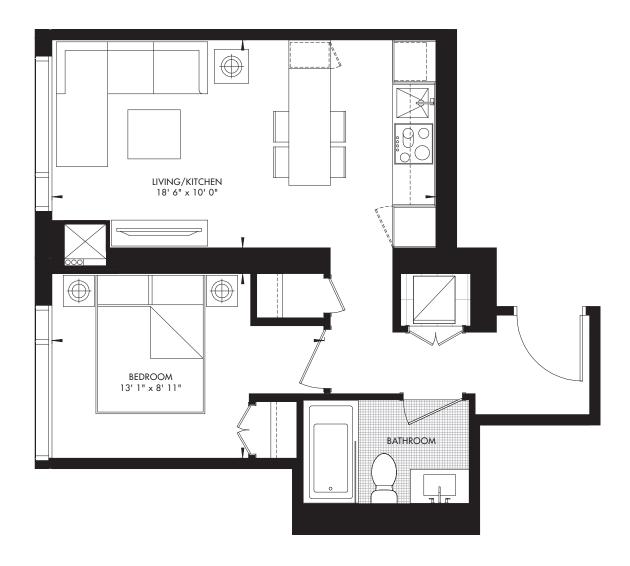

#### 11 YV YORKVILLE 17 1 BED 532 SQ. FT.

LEVEL 30 - UNIT 08 LEVEL 31-39 - UNIT 10 CRU RESIDENCES