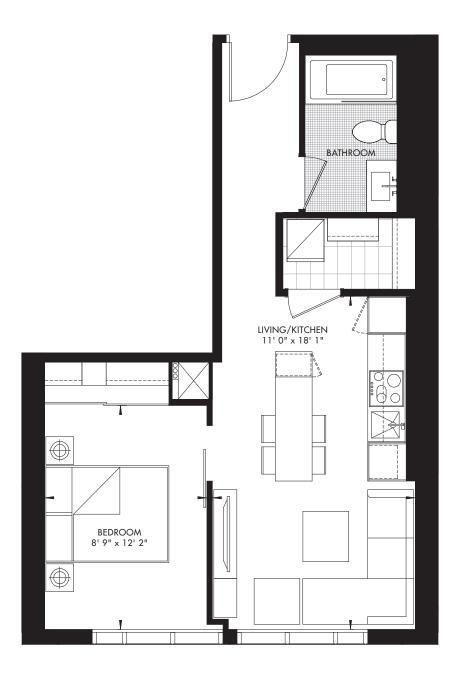

LEVEL 29 – UNIT 04 CRU RESIDENCES













RIO \* CAN





# 11 YV YORKVILLE 7 1 BED 477 SQ. FT.





LEVEL 31-62 - UNIT 05 CRU RESIDENCES, PREMIER CRU RESIDENCES, GRAND CRU RESIDENCES













LEVEL 31-62 - UNIT 06 CRU RESIDENCES, PREMIER CRU RESIDENCES, GRAND CRU RESIDENCES







# 11 YV YORKVILLE 9 1 BED 478 SQ. FT.





LEVEL 10-23 - UNIT 02 CRU RESIDENCES







# 11 YV YORKVILLE 10 1 BED 487 SQ. FT.

















LEVEL 40-43 - UNIT 01 PREMIER CRU RESIDENCES













LEVEL 25-29 - UNIT 01 CRU RESIDENCES













LEVEL 40-43 - UNIT 10 PREMIER CRU RESIDENCES













LEVEL 10-23 - UNIT 09 CRU RESIDENCES













LEVEL 31-62 - UNIT 08 CRU RESIDENCES, PREMIER CRU RESIDENCES, GRAND CRU RESIDENCES







#### 11 YV YORKVILLE 16 1 BED 531 SQ. FT.











#### 11 YV YORKVILLE 17 1 BED 532 SQ. FT.





LEVEL 30 - UNIT 08 LEVEL 31-39 - UNIT 10 CRU RESIDENCES