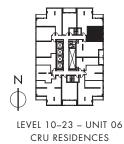

LEVEL 29 – UNIT 04 CRU RESIDENCES













RIO \* CAN





# 11 YV YORKVILLE 7 1 BED 477 SQ. FT.





LEVEL 31-62 - UNIT 05 CRU RESIDENCES, PREMIER CRU RESIDENCES, GRAND CRU RESIDENCES













LEVEL 31-62 - UNIT 06 CRU RESIDENCES, PREMIER CRU RESIDENCES, GRAND CRU RESIDENCES







# 11 YV YORKVILLE 9 1 BED 478 SQ. FT.





LEVEL 10-23 - UNIT 02 CRU RESIDENCES







# 11 YV YORKVILLE 10 1 BED 487 SQ. FT.

















LEVEL 40-43 - UNIT 01 PREMIER CRU RESIDENCES













LEVEL 25-29 - UNIT 01 CRU RESIDENCES













LEVEL 40-43 - UNIT 10 PREMIER CRU RESIDENCES













LEVEL 10-23 - UNIT 09 CRU RESIDENCES













LEVEL 31-62 - UNIT 08 CRU RESIDENCES, PREMIER CRU RESIDENCES, GRAND CRU RESIDENCES







#### 11 YV YORKVILLE 16 1 BED 531 SQ. FT.











#### 11 YV YORKVILLE 17 1 BED 532 SQ. FT.





LEVE