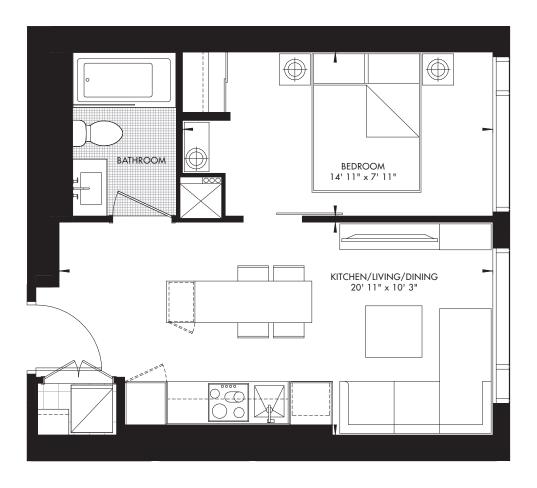

# 11 YV YORKVILLE 7 1 BED 477 SQ. FT.

LEVEL 31-62 - UNIT 05 CRU RESIDENCES, PREMIER CRU RESIDENCES, GRAND CRU RESIDENCES

LEVEL 31-62 - UNIT 06 CRU RESIDENCES, PREMIER CRU RESIDENCES, GRAND CRU RESIDENCES