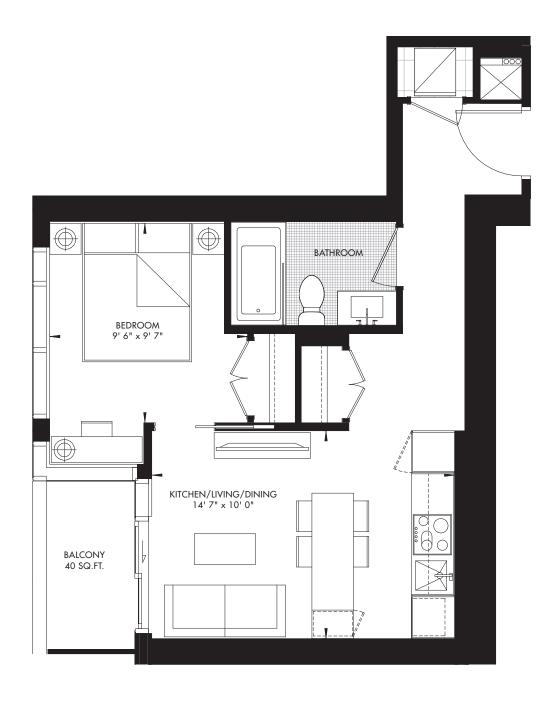

# 11 YV YORKVILLE 10 1 BED 487 SQ. FT.

LEVEL 40-43 - UNIT 01 PREMIER CRU RESIDENCES

LEVEL 25-29 - UNIT 01 CRU RESIDENCES

LEVEL 40-43 - UNIT 10 PREMIER CRU RESIDENCES

LEVEL 10-23 - UNIT 09 CRU RESIDENCES

LEVEL 31-62 - UNIT 08 CRU RESIDENCES, PREMIER CRU RESIDENCES, GRAND CRU RESIDENCES