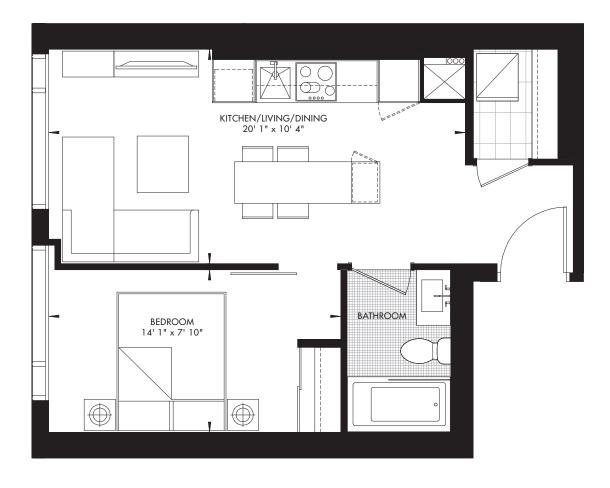

# 11 YV YORKVILLE 10 1 BED 487 SQ. FT.

LEVEL 40-43 - UNIT 01 PREMIER CRU RESIDENCES

LEVEL 25-29 - UNIT 01 CRU RESIDENCES

LEVEL 40-43 - UNIT 10 PREMIER CRU RESIDENCES

LEVEL 10-23 - UNIT 09 CRU RESIDENCES

LEVEL 31-62 - UNIT 08 CRU RESIDENCES, PREMIER CRU RESIDENCES, GRAND CRU RESIDENCES