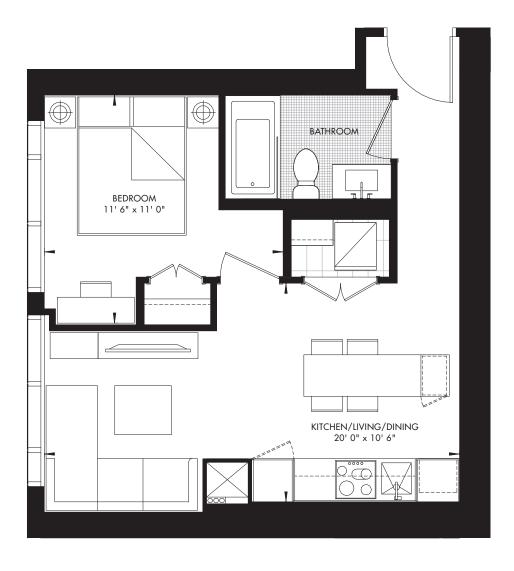

#### 11 YV YORKVILLE 17 1 BED 532 SQ. FT.

LEVEL 30 - UNIT 08 LEVEL 31-39 - UNIT 10 CRU RESIDENCES