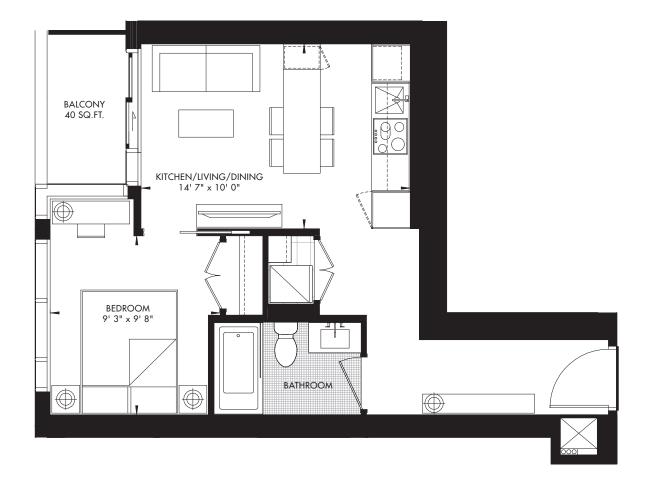

# 11 YV YORKVILLE 7 1 BED 477 SQ. FT.

LEVEL 31-62 - UNIT 05 CRU RESIDENCES, PREMIER CRU RESIDENCES, GRAND CRU RESIDENCES

LEVEL 31-62 - UNIT 06 CRU RESIDENCES, PREMIER CRU RESIDENCES, GRAND CRU RESIDENCES