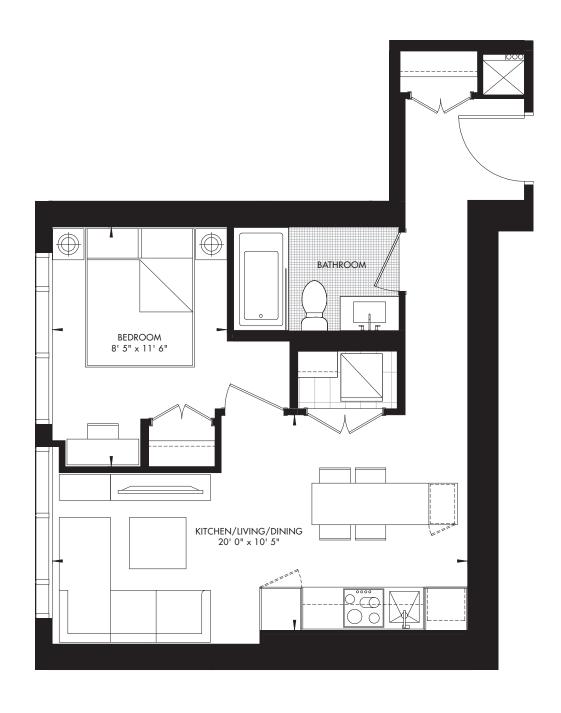

LEVEL 29 – UNIT 04 CRU RESIDENCES













RIO \* CAN





# 11 YV YORKVILLE 7 1 BED 477 SQ. FT.





LEVEL 31-62 - UNIT 05 CRU RESIDENCES, PREMIER CRU RESIDENCES, GRAND CRU RESIDENCES













LEVEL 31-62 - UNIT 06 CRU RESIDENCES, PREMIER CRU RESIDENCES, GRAND CRU RESIDENCES







# 11 YV YORKVILLE 9 1 BED 478 SQ. FT.





LEVEL 10-23 - UNIT 02 CRU RESIDENCES







# 11 YV YORKVILLE 10 1 BED 487 SQ. FT.

















LEVEL 40-43 - UNIT 01 PREMIER CRU RESIDENCES













LEVEL 25-29 - UNIT 01 CRU RESIDENCES













LEVEL 40-43 - UNIT 10 PREMIER CRU RESIDENCES













LEVEL 10-23 - UNIT 09 CRU RESIDENCES













LEVEL 31-62 - UNIT 08 CRU RESIDENCES, PREMIER CRU RESIDENCES, GRAND CRU RESIDENCES







#### 11 YV YORKVILLE 16 1 BED 531 SQ. FT.











#### 11 YV YORKVILLE 17 1 BED 532 SQ. FT.





LEVEL 30 - UNIT 08 LEVEL 31-39 - UNIT 10 CRU RESIDENCES