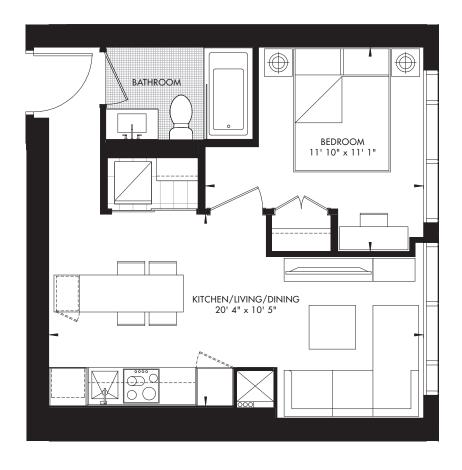

LEVEL 29 – UNIT 04 CRU RESIDENCES













RIO \* CAN





# 11 YV YORKVILLE 7 1 BED 477 SQ. FT.





LEVEL 31-62 - UNIT 05 CRU RESIDENCES, PREMIER CRU RESIDENCES, GRAND CRU RESIDENCES













LEVEL 31-62 - UNIT 06 CRU RESIDENCES, PREMIER CRU RESIDENCES, GRAND CRU RESIDENCES







# 11 YV YORKVILLE 9 1 BED 478 SQ. FT.





LEVEL 10-23 - UNIT 02 CRU RESIDENCES







# 11 YV YORKVILLE 10 1 BED 487 SQ. FT.

















LEVEL 40-43 - UNIT 01 PREMIER CRU RESIDENCES













LEVEL 25-29 - UNIT 01 CRU RESIDENCES













LEVEL 40-43 - UNIT 10 PREMIER CRU RESIDENCES













LEVEL 10-23 - UNIT 09 CRU RESIDENCES













LEVEL 31-62 - UNIT 08 CRU RESIDENCES, PREMIER CRU RESIDENCES, GRAND CRU RESIDENCES







#### 11 YV YORKVILLE 16 1 BED 531 SQ. FT.











#### 11 YV YORKVILLE 17 1 BED 532 SQ. FT.





LEVEL 30 - UNIT 08 LEVEL 31-39 - UNIT 10 CRU RESIDENCES