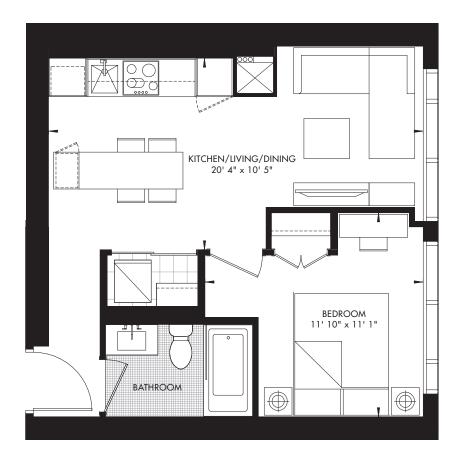

LEVEL 29 – UNIT 04 CRU RESIDENCES













RIO \* CAN





# 11 YV YORKVILLE 7 1 BED 477 SQ. FT.





LEVEL 31-62 - UNIT 05 CRU RESIDENCES, PREMIER CRU RESIDENCES, GRAND CRU RESIDENCES













LEVEL 31-62 - UNIT 06 CRU RESIDENCES, PREMIER CRU RESIDENCES, GRAND CRU RESIDENCES







# 11 YV YORKVILLE 9 1 BED 478 SQ. FT.





LEVEL 10-23 - UNIT 02 CRU RESIDENCES







# 11 YV YORKVILLE 10 1 BED 487 SQ. FT.

















LEVEL 40-43 - UNIT 01 PREMIER CRU RESIDENCES













LEVEL 25-29 - UNIT 01 CRU RESIDENCES













LEVEL 40-43 - UNIT 10 PREMIER CRU RESIDENCES













LEVEL 10-23 - UNIT 09 CRU RESIDENCES













LEVEL 31-62 - UNIT 08 CRU RESIDENCES, PREMIER CRU RESIDENCES, GRAND CRU RESIDENCES







#### 11 YV YORKVILLE 16 1 BED 531 SQ. FT.











#### 11 YV YORKVILLE 17 1 BED 532 SQ. FT.





LEVEL 30 - UNIT 08 LEVEL 31-39 - UNIT 10 CRU RESIDENCES