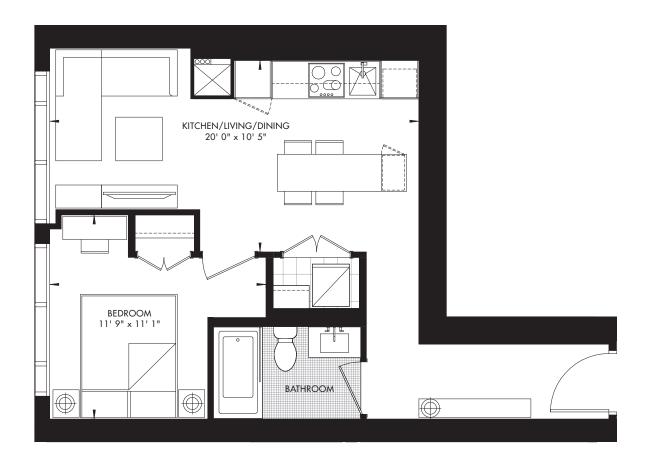

#### 11 YV YORKVILLE 17 1 BED 532 SQ. FT.

LEVEL 30 - UNIT 08 LEVEL 31-39 - UNIT 10 CRU RESIDENCES