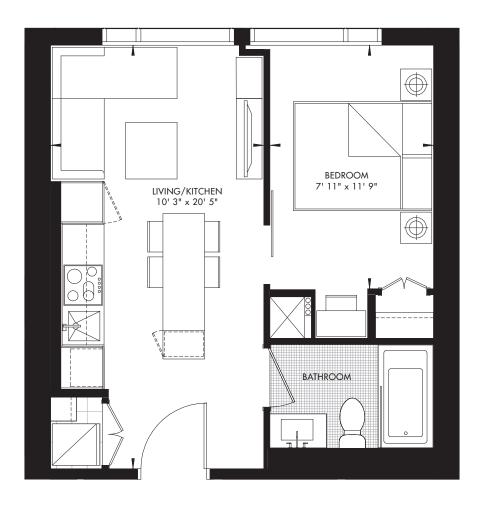

LEVEL 29 – UNIT 04 CRU RESIDENCES













RIO \* CAN





# 11 YV YORKVILLE 7 1 BED 477 SQ. FT.





LEVEL 31-62 - UNIT 05 CRU RESIDENCES, PREMIER CRU RESIDENCES, GRAND CRU RESIDENCES













LEVEL 31-62 - UNIT 06 CRU RESIDENCES, PREMIER CRU RESIDENCES, GRAND CRU RESIDENCES







# 11 YV YORKVILLE 9 1 BED 478 SQ. FT.





LEVEL 10-23 - UNIT 02 CRU RESIDENCES







# 11 YV YORKVILLE 10 1 BED 487 SQ. FT.

















LEVEL 40-43 - UNIT 01 PREMIER CRU RESIDENCES













LEVEL 25-29 - UNIT 01 CRU RESIDENCES













LEVEL 40-43 - UNIT 10 PREMIER CRU RESIDENCES













LEVEL 10-23 - UNIT 09 CRU RESIDENCES













LEVEL 31-62 - UNIT 08 CRU RESIDENCES, PREMIER CRU RESIDENCES, GRAND CRU RESIDENCES







#### 11 YV YORKVILLE 16 1 BED 531 SQ. FT.











##