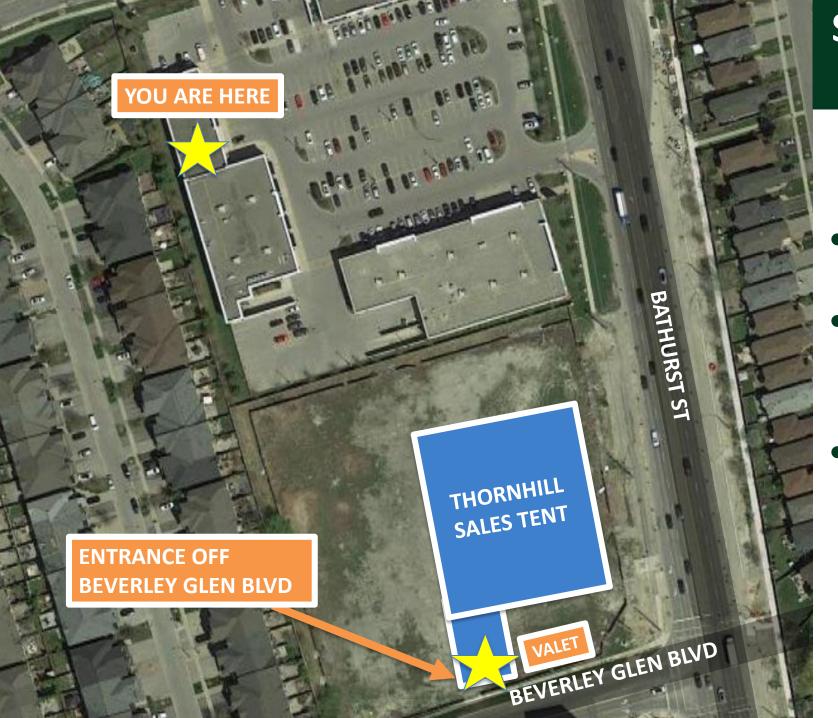

### SATURDAY, OCTOBER 26<sup>th</sup> SALE DAY

2 Beverley Glen Blvd

- Taking place on site
- Entrance offBeverley Glen Blvd
- Complimentary
   valet parking at the
   entrance of the tent

THE THORNHILL