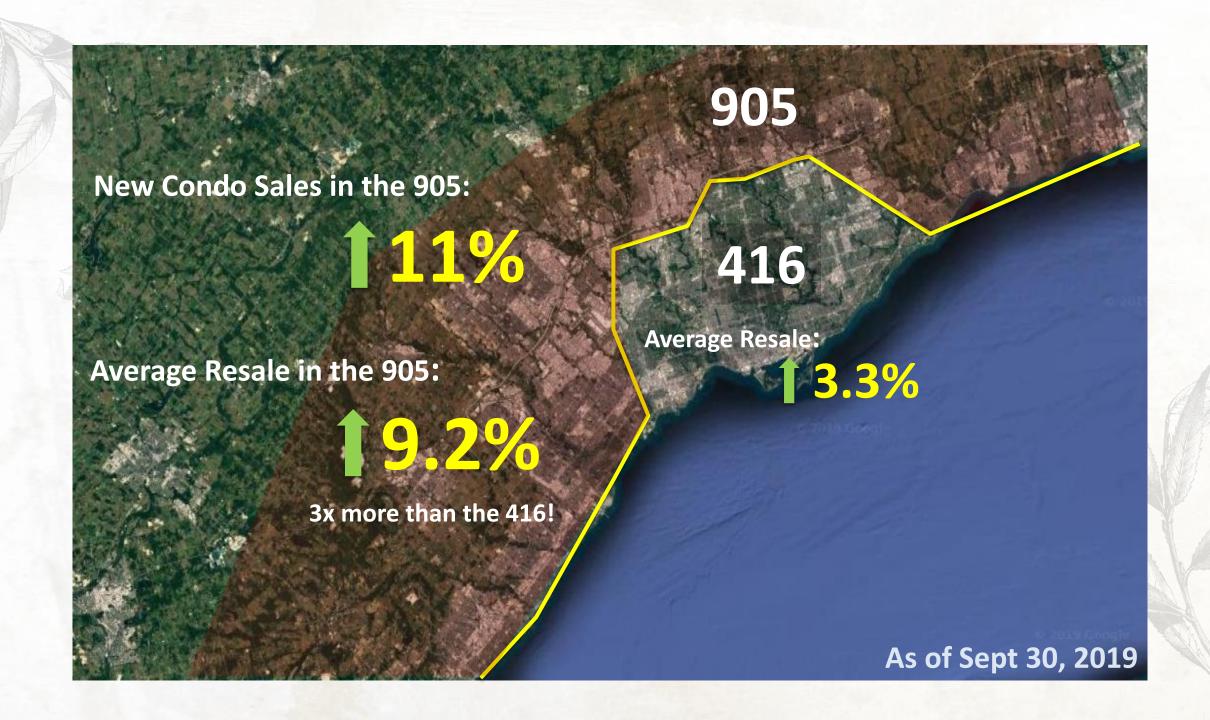

Melconne

DANIELS & BALA

#### THE THORNHILL



THE THORNHILL

— A Master-Planned Community on Bathurst

# Your first opportunity for The Thornhill has

arrived



DANIELS & BALL

### THE THORNHILL

— A Master-Planned Community on Bathurst —

## Daniels love where you live











### **Excellent Construction Quality**

No Unexpected Fees

**Delivered On Time** 











## The Thornhill provides residents with the benefits of an established community and the ultimate in modern conveniences

















# Platinum status means exclusive access

This is a huge advantage





#### THE THORNHILL



### THE THORNHILL















## Quality construction and exceptional service











## Daniels love where you live B4IF

Daniels and Baif are proud of their commitment to inclusivity through the offering of accessible suites at The Thornhill, featuring roll-in showers and roll-out balconies at no additional cost





### First residence

- 534 sq.ft 1,488 sq.ft
- 1 to 3 bedroom suite designs
- Construction anticipated to begin
   Fall 2020
- Occupancies anticipated to begin
   Summer 2023
- Launching this week!



### **EXCLUSIVE DANIELS PLATINUM AGEN