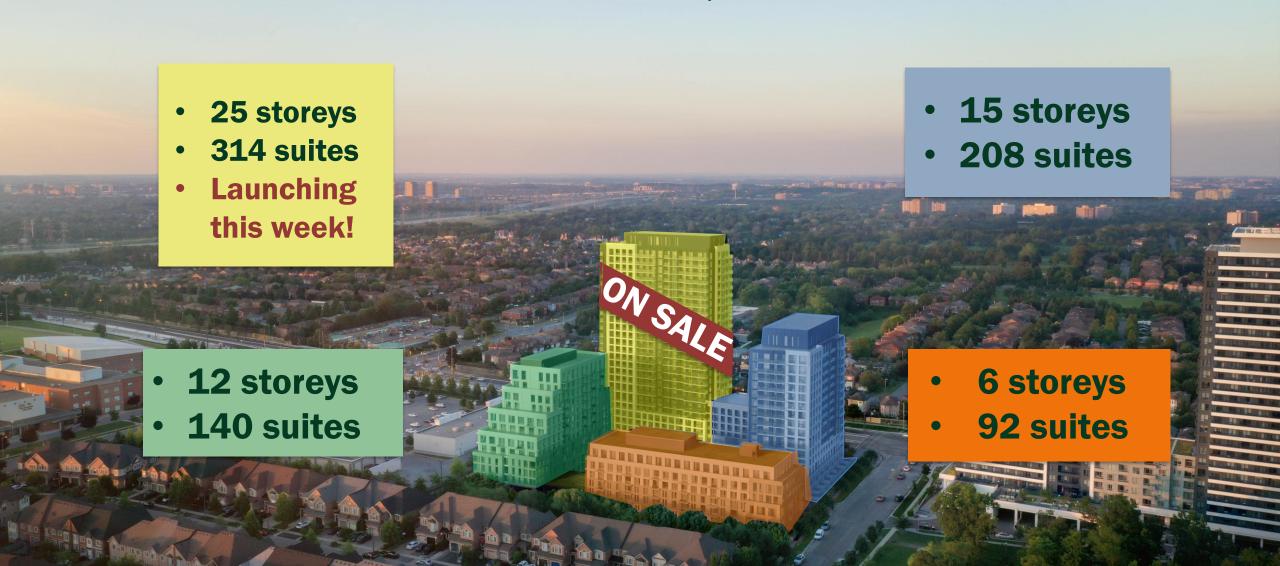

### First residence

- 534 sq.ft 1,488 sq.ft
- 1 to 3 bedroom suite designs
- Construction anticipated to begin
   Fall 2020
- Occupancies anticipated to begin
   Summer 2023
- Launching this week!