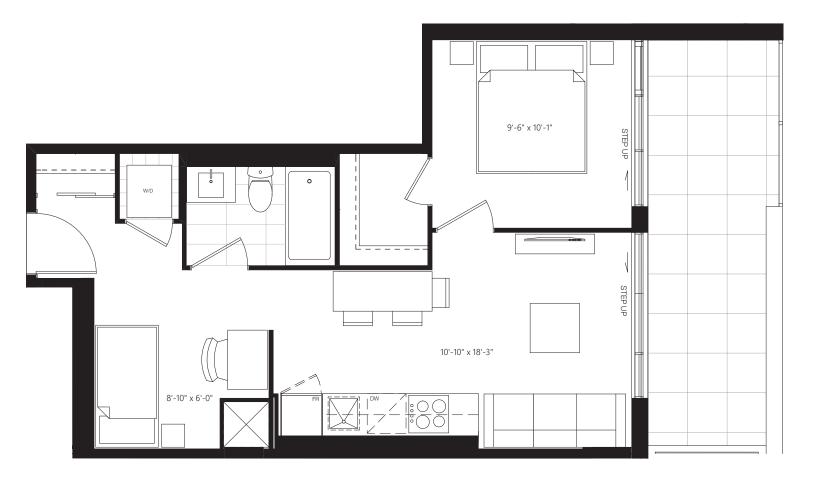

# **F2** 775 SF + 41 SF OUTDOOR







## **F6C** 720 SF + 41 SF OUTDOOR







#### **F1** 735 SF + 41 SF OUTDOOR







#### **C4** 698 SF + 25 SF OUTDOOR



All sizes and specifications are subject to change without notice. E.&O.E.





**C2** 696 SF + 25 SF OUTDOOR







# **Y** 680 SF + 124 SF OUTDOOR







# **G1** 680 SF + 41 SF OUTDOOR







### **C6** 645 SF + 25 SF OUTDOOR



All sizes and specifications are subject to change without notice. E.&O.E.





**E1** 979 SF + 219 SF OUTDOOR







### **C5** 701 SF + 25 SF OUTDOOR



# THE SIGNATURE COLLECTION







**PH9** 495 SF + 135 SF TERRACE







#### **PH4** 535 SF + 136 SF TERRACE







## **M** 535 SF + 205 SF TERRACE







#### **N** 660 SF + 240 SF TERRACE







## **G2** 735 SF + 364 SF TERRACE







**F3** 780 SF + 259 SF TERRACE







#### **J** 790 SF + 186 SF TERRACE







#### **P** 865 SF + 130 SF TERRACE









All sizes and specifications are subject to change without notice. E.&O.E.







**THA** 885 SF + 25 SF OUTDOOR



All sizes and specifications are subject to change without notice. E.&O.E.





**PH10** 955 SF + 309 SF TERRACE







**PH3** 1000 SF + 309 SF TERRACE







**PH7** 1170 SF + 240 SF TERRACE







**PH6** 1340 SF + 927 SF TERRACE







**E5** 820 SF + 258 SF TERRACE







#### **O1** 650 SF + 135 SF TERRACE







#### **O2** 650 SF + 135 SF TERRACE







# **PH2 / PH11** 760 SF +