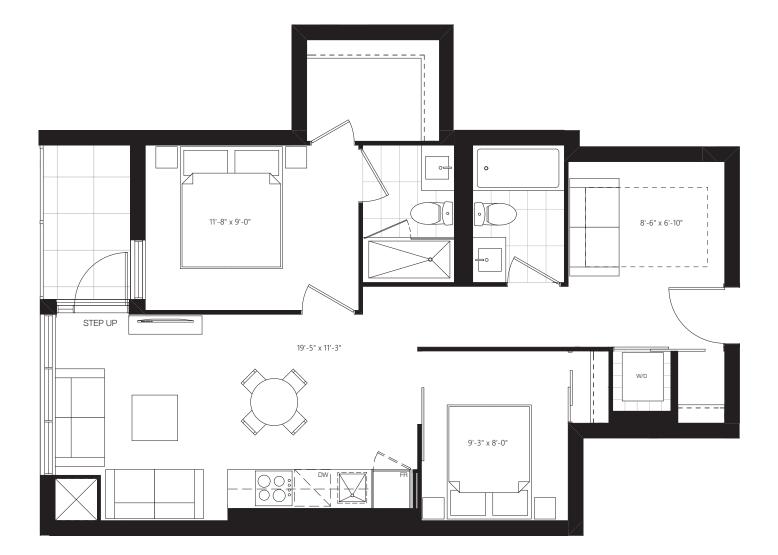

0 SF + 240 SF TERRACE







## **G2** 735 SF + 364 SF TERRACE







**F3** 780 SF + 259 SF TERRACE







#### **J** 790 SF + 186 SF TERRACE







#### **P** 865 SF + 130 SF TERRACE









All sizes and specifications are subject to change without notice. E.&O.E.







**THA** 885 SF + 25 SF OUTDOOR



All sizes and specifications are subject to change without notice. E.&O.E.





**PH10** 955 SF + 309 SF TERRACE







**PH3** 1000 SF + 309 SF TERRACE







**PH7** 1170 SF + 240 SF TERRACE







**PH6** 1340 SF + 927 SF TERRACE







**E5** 820 SF + 258 SF TERRACE







#### **O1** 650 SF + 135 SF TERRACE







#### **O2** 650 SF + 135 SF TERRACE







# **PH2 / PH11** 760 SF + 272 SF TERRACE







#### **PH8** 670 SF + 135 SF TERRACE







**C3** 725 SF + 104 SF TERRACE