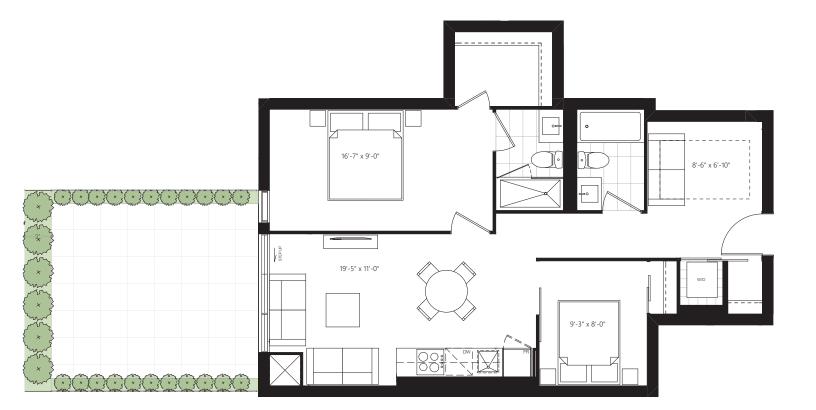

.E.





**E1** 979 SF + 219 SF OUTDOOR







### **C5** 701 SF + 25 SF OUTDOOR



# THE SIGNATURE COLLECTION







**PH9** 495 SF + 135 SF TERRACE







#### **PH4** 535 SF + 136 SF TERRACE







## **M** 535 SF + 205 SF TERRACE







#### **N** 660 SF + 240 SF TERRACE







## **G2** 735 SF + 364 SF TERRACE







**F3** 780 SF + 259 SF TERRACE







#### **J** 790 SF + 186 SF TERRACE







#### **P** 865 SF + 130 SF TERRACE









All sizes and specifications are subject to change without notice. E.&O.E.







**THA** 885 SF + 25 SF OUTDOOR



All sizes and specifications are subject to change without notice. E.&O.E.





**PH10** 955 SF + 309 SF TERRACE







**PH3** 1000 SF + 309 SF TERRACE







**PH7** 1170 SF + 240 SF TERRACE







**PH6** 1340 SF + 927 SF TERRACE







**E5** 820 SF + 258 SF TERRACE







#### **O1** 650 SF + 135 SF TERRACE







#### **O2** 650 SF + 135 SF TERRACE







# **PH2 / PH11** 760 SF + 272 SF TERRACE







#### **PH8** 670 SF + 135 SF TERRACE







**C3** 725 SF + 104 SF TERRACE