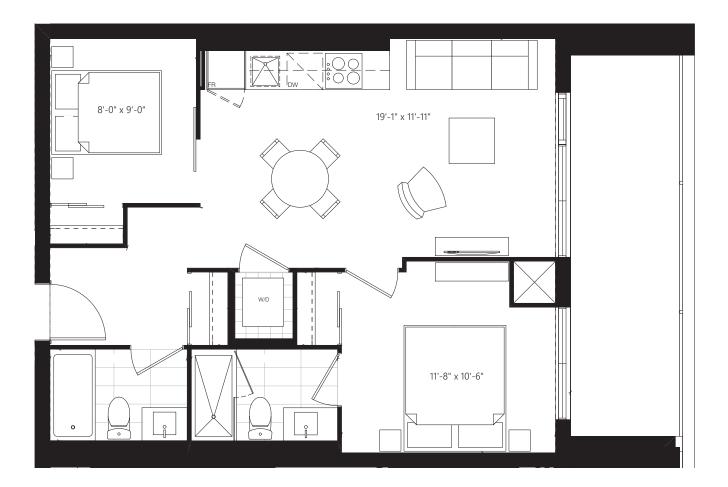

# **F2** 775 SF + 41 SF OUTDOOR







## **F6C** 720 SF + 41 SF OUTDOOR







#### **F1** 735 SF + 41 SF OUTDOOR







#### **C4** 698 SF + 25 SF OUTDOOR



All sizes and specifications are subject to change without notice. E.&O.E.





**C2** 696 SF + 25 SF OUTDOOR







# **Y** 680 SF + 124 SF OUTDOOR







# **G1** 680 SF + 41 SF OUTDOOR







### **C6** 645 SF + 25 SF OUTDOOR



All sizes and specifications are subject to change without notice. E.&O.E.





**E1** 979 SF + 219 SF OUTDOOR







### **C5** 701 SF + 25 SF OUTDOOR



# THE SIGNATURE COLLECTION







**PH9** 495 SF + 135 SF TERRACE







#### **PH4** 535 SF + 136 SF TERRACE







## **M** 535 SF + 205 SF TERRACE







#### **N** 660 SF + 240 SF TERRACE







## **G2** 735 SF + 364 SF TERRACE







**F3** 780 SF + 259 SF TERRACE







#### **J** 790 SF + 186 SF TERRACE







#### **P** 865 SF + 130 SF TERRACE









All sizes and specifications are subject to change without notice. E.&O.E.







**THA** 885 SF + 25 SF OUTDOOR



All sizes and specifications are subject to ch