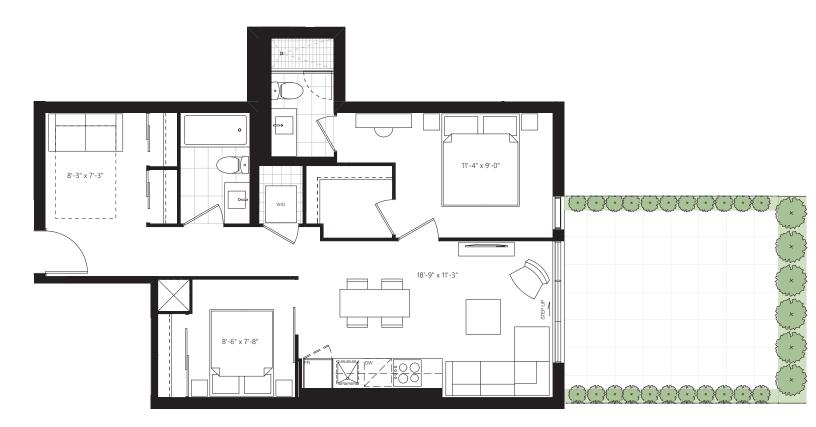

# **F2** 775 SF + 41 SF OUTDOOR







## **F6C** 720 SF + 41 SF OUTDOOR







#### **F1** 735 SF + 41 SF OUTDOOR







#### **C4** 698 SF + 25 SF OUTDOOR



All sizes and specifications are subject to change without notice. E.&O.E.





**C2** 696 SF + 25 SF OUTDOOR







# **Y** 680 SF + 124 SF OUTDOOR







# **G1** 680 SF + 41 SF OUTDOOR







### **C6** 645 SF + 25 SF OUTDOOR



All sizes and specifications are subject to change without notice. E.&O.E.





**E1** 979 SF + 219 SF OUTDOOR







### **C5** 701 SF + 25 SF OUTDOOR



# THE SIGNATURE COLLECTION







**PH9** 495 SF + 135 SF TERRACE







#### **PH4** 535 SF + 136 SF TERRACE







## **M** 535 SF + 205 SF TERRACE







#### **N** 660 SF + 240 SF TERRACE







## **G2** 735 SF + 364 SF TERRACE







**F3** 780 SF + 259 SF TERRACE







#### **J** 790 SF + 186 SF TERRACE







#### **P** 865 SF + 130 SF TERRACE









All sizes and specifications are subject to change without notice. E.&O.E.







**THA** 885 SF + 25 SF OUTDOOR



All sizes and specifications are subject to change without notice. E.&O.E.





**PH10** 955 SF + 309 SF TERRACE







**PH3** 1000 SF + 309 SF TERRACE







**PH7** 1170 SF + 240 SF TERRACE







**PH6** 1340 SF + 927 SF TERRACE







**E5** 820 SF + 258 SF TERRACE







#### **O1** 650 SF + 135 SF TERRACE







#### **O2** 650 SF + 135 SF TERRACE







# **PH2 / PH11** 760 SF + 272 SF TERRACE







#### **PH8** 670 SF + 135 SF TERRACE







**C3** 725 SF + 104 SF TERRACE