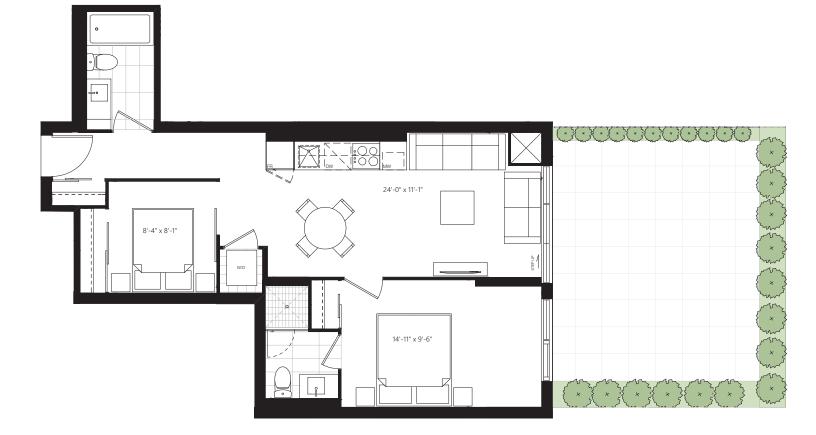

# **F2** 775 SF + 41 SF OUTDOOR







## **F6C** 720 SF + 41 SF OUTDOOR







#### **F1** 735 SF + 41 SF OUTDOOR







#### **C4** 698 SF + 25 SF OUTDOOR



All sizes and specifications are subject to change without notice. E.&O.E.





**C2** 696 SF + 25 SF OUTDOOR







# **Y** 680 SF + 124 SF OUTDOOR







# **G1** 680 SF + 41 SF OUTDOOR







### **C6** 645 SF + 25 SF OUTDOOR



All sizes and specifications are subject to change without notice. E.&O.E.





**E1** 979 SF + 219 SF OUTDOOR







### **C5** 701 SF + 25 SF OUTDOOR



# THE SIGNATURE COLLECTION







**PH9** 495 SF + 135 SF TERRACE







#### **PH4** 535 SF + 136 SF TERRACE







## **M** 535 SF + 205 SF TERRACE







#### **N** 660 SF + 240 SF TERRACE







## **G2** 735 SF + 364 SF TERRACE







**F3** 780 SF + 259 SF TERRACE







#### **J** 790 SF + 186 SF TERRACE







#### **P** 865 SF + 130 SF TERRACE









All sizes and specifications are subject to change without notice. E.&O.E.







**THA** 885 SF + 25 SF OUTDOOR



All sizes and specifications are subject to change without notice. E.&O.E.





**PH10** 955 SF + 309 SF TERRACE







**PH3** 1000 SF + 309 SF TERRACE







**PH7** 1170 SF + 240 SF TERRACE







**PH6** 1340 SF + 927 SF TERRACE







**E5** 820 SF + 258 SF TERRACE







#### **O1** 650 SF + 135 SF TERRACE







#### **O2** 650 SF + 135 SF TERRACE







# **PH2 / PH11** 760 SF + 272 SF TERRACE







#### **PH8** 670 SF + 135 SF TERRACE







**C3** 725 SF + 104 SF TERRACE