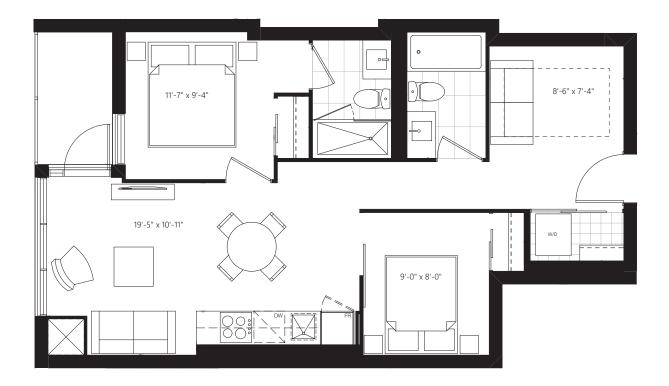

# **F2** 775 SF + 41 SF OUTDOOR







## **F6C** 720 SF + 41 SF OUTDOOR







#### **F1** 735 SF + 41 SF OUTDOOR







#### **C4** 698 SF + 25 SF OUTDOOR



All sizes and specifications are subject to change without notice. E.&O.E.





**C2** 696 SF + 25 SF OUTDOOR







# **Y** 680 SF + 124 SF OUTDOOR







# **G1** 680 SF + 41 SF OUTDOOR







### **C6** 645 SF + 25 SF OUTDOOR



All sizes and specifications are subject to change without notice. E.&O.E.





**E1** 979 SF + 219 SF OUTDOOR







### **C5** 701 SF + 25 SF OUTDOOR



# THE SIGNATURE COLLECTION







**PH9** 495 SF + 135 SF TERRACE







#### **PH4** 535 SF + 136 SF TERRACE







## **M** 535 SF + 205 SF TERRACE







#### **N** 660 SF + 240 SF TERRACE







## **G2** 735 SF + 364 SF TERRACE







**F3** 780 SF + 259 SF TERRACE







#### **J**