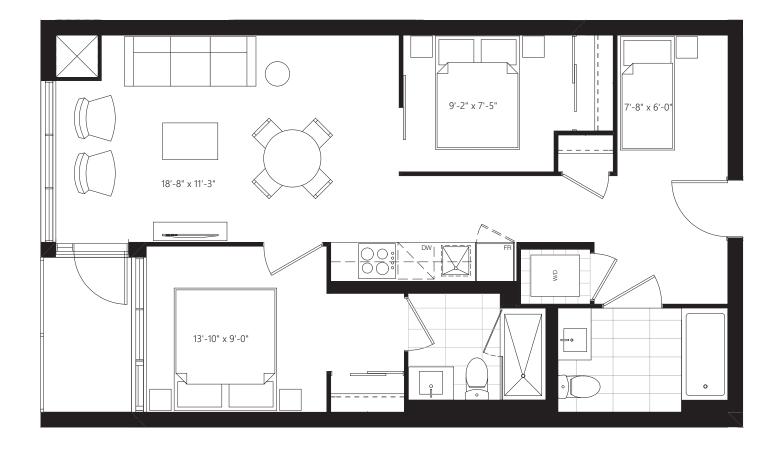

# **F2** 775 SF + 41 SF OUTDOOR







## **F6C** 720 SF + 41 SF OUTDOOR







#### **F1** 735 SF + 41 SF OUTDOOR







#### **C4** 698 SF + 25 SF OUTDOOR



All sizes and specifications are subject to change without notice. E.&O.E.





**C2** 696 SF + 25 SF OUTDOOR







# **Y** 680 SF + 124 SF OUTDOOR







# **G1** 680 SF + 41 SF OUTDOOR







### **C6** 645 SF + 25 SF OUTDOOR



All sizes and specifications are subject to change without notice. E.&O.E.





**E1** 979 SF + 219 SF OUTDOOR







### **C5** 701 SF + 25 SF OUTDOOR



# THE SIGNATURE COLLECTION







**PH9** 495 SF + 135 SF TERRACE







#### **PH4** 535 SF + 136 SF TERRACE







## **M** 535 SF + 205 SF TERRACE







#### **N** 660 SF + 240 SF TERRACE







## **G2** 735 SF + 364 SF TERRACE







**F3** 78