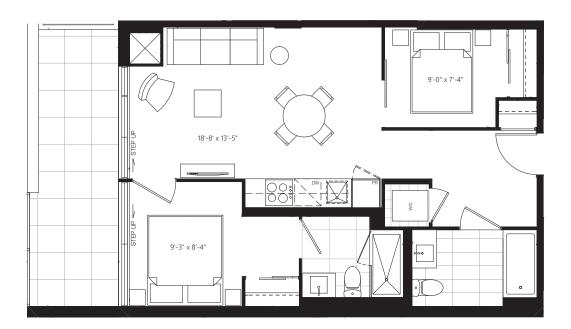

5 SF + 136 SF TERRACE







## **M** 535 SF + 205 SF TERRACE







#### **N** 660 SF + 240 SF TERRACE







## **G2** 735 SF + 364 SF TERRACE







**F3** 780 SF + 259 SF TERRACE







#### **J** 790 SF + 186 SF TERRACE







#### **P** 865 SF + 130 SF TERRACE









All sizes and specifications are subject to change without notice. E.&O.E.







**THA** 885 SF + 25 SF OUTDOOR



All sizes and specifications are subject to change without notice. E.&O.E.





**PH10** 955 SF + 309 SF TERRACE







**PH3** 1000 SF + 309 SF TERRACE







**PH7** 1170 SF + 240 SF TERRACE







**PH6** 1340 SF + 927 SF TERRACE







**E5** 820 SF + 258 SF TERRACE







#### **O1** 650 SF + 135 SF TERRACE







#### **O2** 650 SF + 135 SF TERRACE







# **PH2 / PH11** 760 SF + 272 SF TERRACE







#### **PH8** 670 SF + 135 SF TERRACE







**C3** 725 SF + 104 SF TERRACE