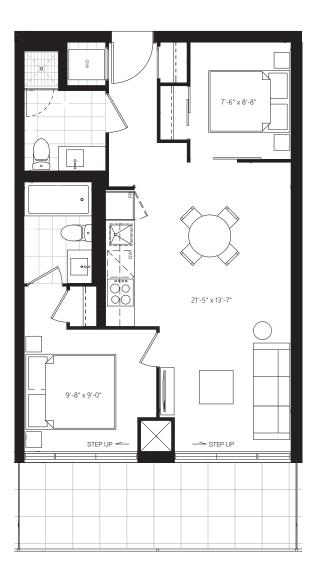

# THE SIGNATURE COLLECTION







**PH9** 495 SF + 135 SF TERRACE







#### **PH4** 535 SF + 136 SF TERRACE







## **M** 535 SF + 205 SF TERRACE







#### **N** 660 SF + 240 SF TERRACE







## **G2** 735 SF + 364 SF TERRACE







**F3** 780 SF + 259 SF TERRACE







#### **J** 790 SF + 186 SF TERRACE







#### **P** 865 SF + 130 SF TERRACE









All sizes and specifications are subject to change without notice. E.&O.E.







**THA** 885 SF + 25 SF OUTDOOR



All sizes and specifications are subject to change without notice. E.&O.E.





**PH10** 955 SF + 309 SF TERRACE







**PH3** 1000 SF + 309 SF TERRACE







**PH7** 1170 SF + 240 SF TERRACE







**PH6** 1340 SF + 927 SF TERRACE







**E5** 820 SF + 258 SF TERRACE







#### **O1** 650 SF + 135 SF TERRACE







#### **O2** 650 SF + 135 SF TERRACE







# **PH2 / PH11** 760 SF + 272 SF TERRACE







#### **PH8** 670 SF + 135 SF TERRACE







**C3** 725 SF + 104 SF TERRACE