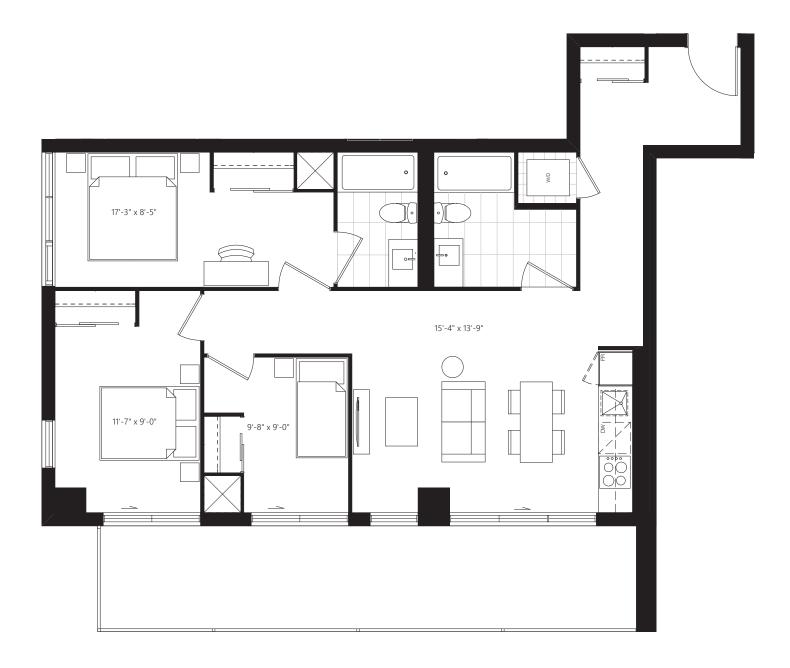

# **F2** 775 SF + 41 SF OUTDOOR







## **F6C** 720 SF + 41 SF OUTDOOR







#### **F1** 735 SF + 41 SF OUTDOOR







#### **C4** 698 SF + 25 SF OUTDOOR



All sizes and specifications are subject to change without notice. E.&O.E.





**C2** 696 SF + 25 SF OUTDOOR







# **Y** 680 SF + 124 SF OUTDOOR







# **G1** 680 SF + 41 SF OUTDOOR







### **C6** 645 SF + 25 SF OUTDOOR



All sizes and specifications are subject to change without notice. E.&O.E.





**E1** 979 SF + 219 SF OUTDOOR







### **C5** 701 SF + 25 SF OUTDOOR



# THE SIGNATURE COLLECTION







**PH9** 495 SF + 135 SF TERRACE







#### **PH4** 535 SF + 136 SF TERRACE







## **M** 535 SF + 205 SF TERRACE







#### **N** 660 SF + 240 SF TERRACE







## **G2** 735 SF + 364 SF TERRACE







**F3** 780 SF + 259 SF TERRACE







#### **J** 790 SF + 186 SF TERRACE







#### **P** 865 SF + 130 SF TERRACE









All sizes and specifications are subject to change without notice. E.&O.E.







**THA** 885 SF + 25 SF OUTDOOR



All sizes and specifications are subject to change without notice. E.&O.E.





**PH10** 955 SF + 309 SF TERRACE







**PH3** 1000 SF + 309 SF TERRACE







**PH7** 1170 SF + 240 SF TERRACE







**PH6** 1340 SF + 927 SF TERRACE







*