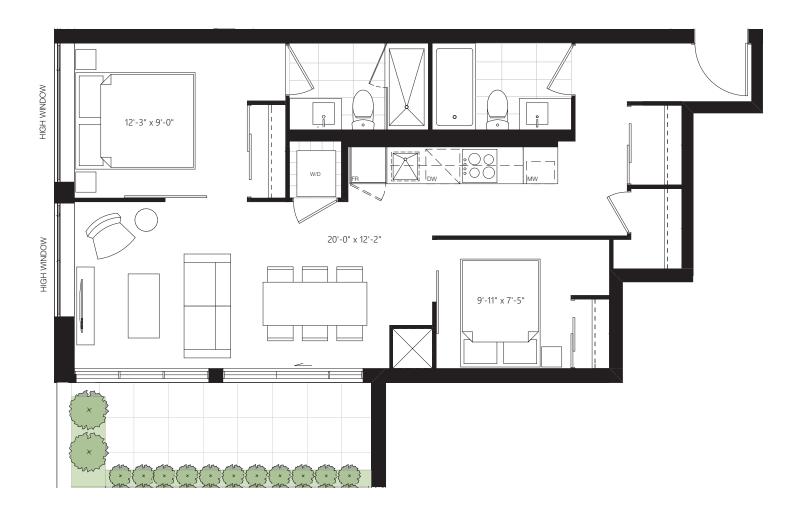

+ 205 SF TERRACE







#### **N** 660 SF + 240 SF TERRACE







## **G2** 735 SF + 364 SF TERRACE







**F3** 780 SF + 259 SF TERRACE







#### **J** 790 SF + 186 SF TERRACE







#### **P** 865 SF + 130 SF TERRACE









All sizes and specifications are subject to change without notice. E.&O.E.







**THA** 885 SF + 25 SF OUTDOOR



All sizes and specifications are subject to change without notice. E.&O.E.





**PH10** 955 SF + 309 SF TERRACE







**PH3** 1000 SF + 309 SF TERRACE







**PH7** 1170 SF + 240 SF TERRACE







**PH6** 1340 SF + 927 SF TERRACE







**E5** 820 SF + 258 SF TERRACE







#### **O1** 650 SF + 135 SF TERRACE







#### **O2** 650 SF + 135 SF TERRACE







# **PH2 / PH11** 760 SF + 272 SF TERRACE







#### **PH8** 670 SF + 135 SF TERRACE







**C3** 725 SF + 104 SF TERRACE