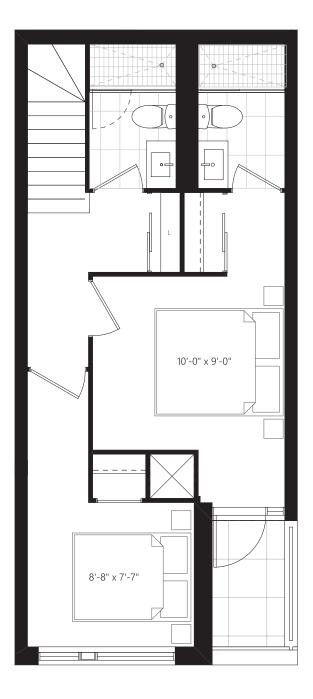

are subject to change without notice. E.&O.E.





**C2** 696 SF + 25 SF OUTDOOR







# **Y** 680 SF + 124 SF OUTDOOR







# **G1** 680 SF + 41 SF OUTDOOR







### **C6** 645 SF + 25 SF OUTDOOR



All sizes and specifications are subject to change without notice. E.&O.E.





**E1** 979 SF + 219 SF OUTDOOR







### **C5** 701 SF + 25 SF OUTDOOR



# THE SIGNATURE COLLECTION







**PH9** 495 SF + 135 SF TERRACE







#### **PH4** 535 SF + 136 SF TERRACE







## **M** 535 SF + 205 SF TERRACE







#### **N** 660 SF + 240 SF TERRACE







## **G2** 735 SF + 364 SF TERRACE







**F3** 780 SF + 259 SF TERRACE







#### **J** 790 SF + 186 SF TERRACE







#### **P** 865 SF + 130 SF TERRACE









All sizes and specifications are subject to change without notice. E.&O.E.







**THA** 885 SF + 25 SF OUTDOOR



All sizes and specifications are subject to change without notice. E.&O.E.





**PH10** 955 SF + 309 SF TERRACE







**PH3** 1000 SF + 309 SF TERRACE







**PH7** 1170 SF + 240 SF TERRACE







**PH6** 1340 SF + 927 SF TERRACE







**E5** 820 SF + 258 SF TERRACE







#### **O1** 650 SF + 135 SF TERRACE







#### **O2** 650 SF + 135 SF TERRACE







# **PH2 / PH11** 760 SF + 272 SF TERRACE







#### **PH8** 670 SF + 135 SF TERRACE







**C3** 725 SF + 104 SF TERRACE