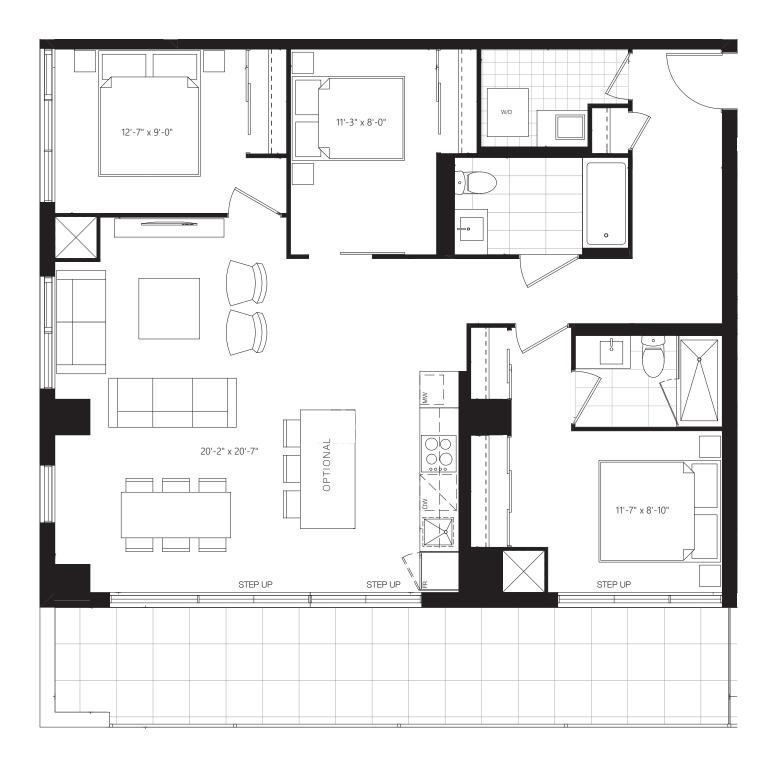

TDOOR



All sizes and specifications are subject to change without notice. E.&O.E.





**E1** 979 SF + 219 SF OUTDOOR







### **C5** 701 SF + 25 SF OUTDOOR



# THE SIGNATURE COLLECTION







**PH9** 495 SF + 135 SF TERRACE







#### **PH4** 535 SF + 136 SF TERRACE







## **M** 535 SF + 205 SF TERRACE







#### **N** 660 SF + 240 SF TERRACE







## **G2** 735 SF + 364 SF TERRACE







**F3** 780 SF + 259 SF TERRACE







#### **J** 790 SF + 186 SF TERRACE







#### **P** 865 SF + 130 SF TERRACE









All sizes and specifications are subject to change without notice. E.&O.E.







**THA** 885 SF + 25 SF OUTDOOR



All sizes and specifications are subject to change without notice. E.&O.E.





**PH10** 955 SF + 309 SF TERRACE







**PH3** 1000 SF + 309 SF TERRACE







**PH7** 1170 SF + 240 SF TERRACE







**PH6** 1340 SF + 927 SF TERRACE







**E5** 820 SF + 258 SF TERRACE







#### **O1** 650 SF + 135 SF TERRACE







#### **O2** 650 SF + 135 SF TERRACE







# **PH2 / PH11** 760 SF + 272 SF TERRACE







#### **PH8** 670 SF + 135 SF TERRACE







**C3** 725 SF + 104 SF TERRACE