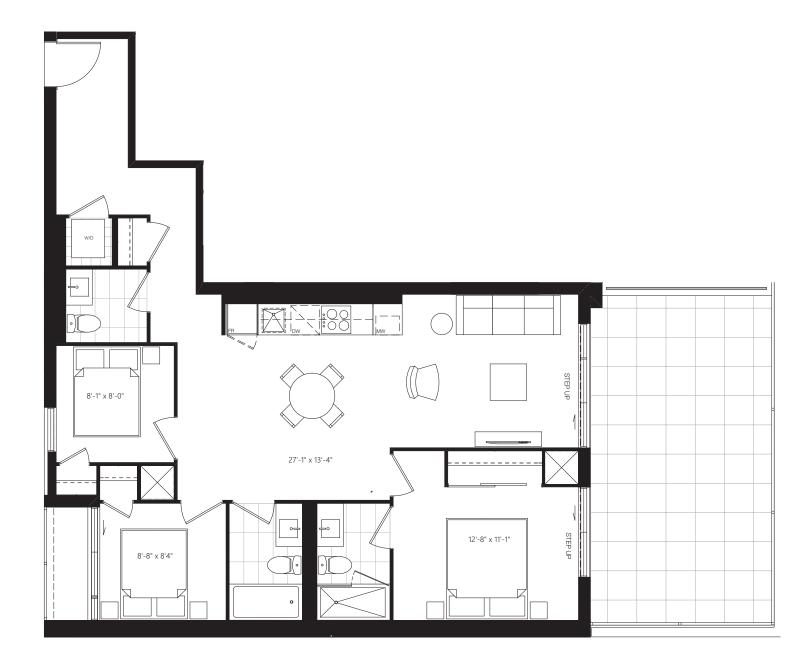

DOOR







### **C6** 645 SF + 25 SF OUTDOOR



All sizes and specifications are subject to change without notice. E.&O.E.





**E1** 979 SF + 219 SF OUTDOOR







### **C5** 701 SF + 25 SF OUTDOOR



# THE SIGNATURE COLLECTION







**PH9** 495 SF + 135 SF TERRACE







#### **PH4** 535 SF + 136 SF TERRACE







## **M** 535 SF + 205 SF TERRACE







#### **N** 660 SF + 240 SF TERRACE







## **G2** 735 SF + 364 SF TERRACE







**F3** 780 SF + 259 SF TERRACE







#### **J** 790 SF + 186 SF TERRACE







#### **P** 865 SF + 130 SF TERRACE









All sizes and specifications are subject to change without notice. E.&O.E.







**THA** 885 SF + 25 SF OUTDOOR



All sizes and specifications are subject to change without notice. E.&O.E.





**PH10** 955 SF + 309 SF TERRACE







**PH3** 1000 SF + 309 SF TERRACE







**PH7** 1170 SF + 240 SF TERRACE







**PH6** 1340 SF + 927 SF TERRACE







**E5** 820 SF + 258 SF TERRACE







#### **O1** 650 SF + 135 SF TERRACE







#### **O2** 650 SF + 135 SF TERRACE







# **PH2 / PH11** 760 SF + 272 SF TERRACE







#### **PH8** 670 SF + 135 SF TERRACE







**C3** 725 SF + 104 SF TERRACE