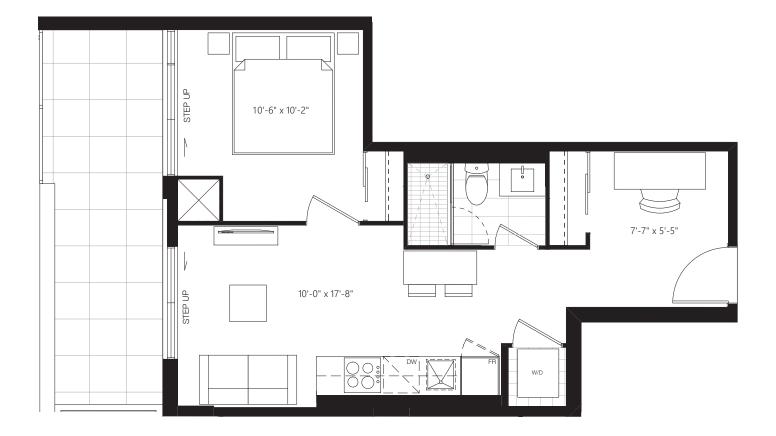

# **F2** 775 SF + 41 SF OUTDOOR







## **F6C** 720 SF + 41 SF OUTDOOR







#### **F1** 735 SF + 41 SF OUTDOOR







#### **C4** 698 SF + 25 SF OUTDOOR



All sizes and specifications are subject to change without notice. E.&O.E.





**C2** 696 SF + 25 SF OUTDOOR







# **Y** 680 SF + 124 SF OUTDOOR







# **G1** 680 SF + 41 SF OUTDOOR







### **C6** 645 SF + 25 SF OUTDOOR



All sizes and specifications are subject to change without notice. E.&O.E.





**E1** 979 SF + 219 SF OUTDOOR







### **C5** 701 SF + 25 SF OUTDOOR



# THE SIGNATURE COLLECTION







**PH9** 495 SF + 135 SF TERRACE







#### **PH4** 535 SF + 136 SF TERRACE







## **M** 535 SF + 205 SF TERRACE







#### **N** 660 SF + 240 SF TERRACE







## **G2** 735 SF + 364 SF TERRACE







**F3** 780 SF + 259 SF TERRACE







#### **J** 790 SF + 186 SF TERRACE







#### **P** 865 SF + 130 SF TERRACE









All sizes and specifications are subject to change without notice. E.&O.E.







**THA** 885 SF + 25 SF OUTDOOR



All sizes and specifications are subject to change without notice. E.&O.E.





**PH10** 955 SF + 309 SF TERRACE







**PH3** 1000 SF + 309 SF TERRACE







**PH7** 1170 SF + 240 SF TERRACE







**PH6** 1340 SF + 927 SF TERRACE







**E5** 820 SF + 258 SF TERRACE







#### **O1** 650 SF + 135 SF TERRACE







#### **O2** 650 SF + 135 SF T