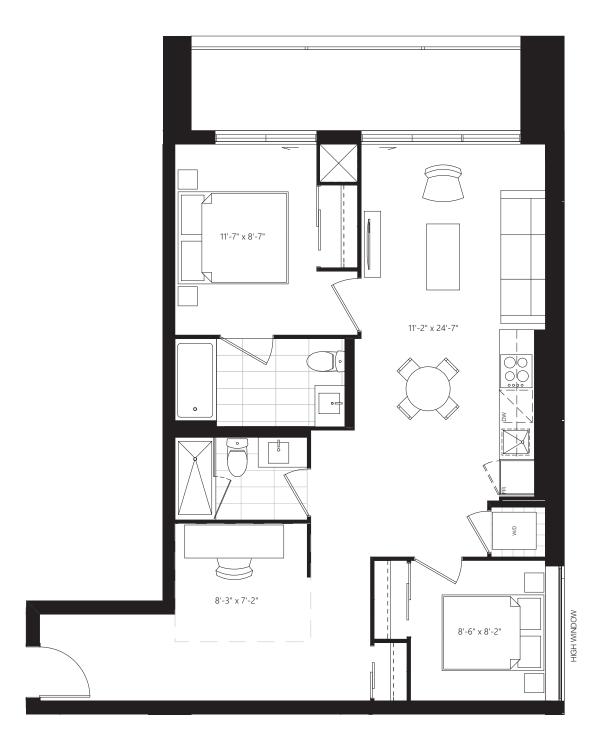

F OUTDOOR







#### **C4** 698 SF + 25 SF OUTDOOR



All sizes and specifications are subject to change without notice. E.&O.E.





**C2** 696 SF + 25 SF OUTDOOR







# **Y** 680 SF + 124 SF OUTDOOR







# **G1** 680 SF + 41 SF OUTDOOR







### **C6** 645 SF + 25 SF OUTDOOR



All sizes and specifications are subject to change without notice. E.&O.E.





**E1** 979 SF + 219 SF OUTDOOR







### **C5** 701 SF + 25 SF OUTDOOR



# THE SIGNATURE COLLECTION







**PH9** 495 SF + 135 SF TERRACE







#### **PH4** 535 SF + 136 SF TERRACE







## **M** 535 SF + 205 SF TERRACE







#### **N** 660 SF + 240 SF TERRACE







## **G2** 735 SF + 364 SF TERRACE







**F3** 780 SF + 259 SF TERRACE







#### **J** 790 SF + 186 SF TERRACE







#### **P** 865 SF + 130 SF TERRACE









All sizes and specifications are subject to change without notice. E.&O.E.







**THA** 885 SF + 25 SF OUTDOOR



All sizes and specifications are subject to change without notice. E.&O.E.





**PH10** 955 SF + 309 SF TERRACE







**PH3** 1000 SF + 309 SF TERRACE







**PH7** 1170 SF + 240 SF TERRACE







**PH6** 1340 SF + 927 SF TERRACE







**E5** 820 SF + 258 SF TERRACE







#### **O1** 650 SF + 135 SF TERRACE







#### **O2** 650 SF + 135 SF TERRACE







# **PH2 / PH11** 760 SF + 272 SF TERRACE







#### **PH8** 670 SF + 135 SF TERRACE







**C3** 725 SF + 104 SF TERRACE