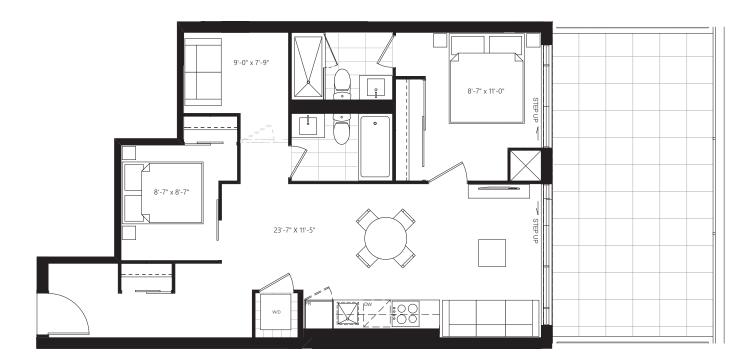

* 495 SF + 135 SF TERRACE







#### **PH4** 535 SF + 136 SF TERRACE







## **M** 535 SF + 205 SF TERRACE







#### **N** 660 SF + 240 SF TERRACE







## **G2** 735 SF + 364 SF TERRACE







**F3** 780 SF + 259 SF TERRACE







#### **J** 790 SF + 186 SF TERRACE







#### **P** 865 SF + 130 SF TERRACE









All sizes and specifications are subject to change without notice. E.&O.E.







**THA** 885 SF + 25 SF OUTDOOR



All sizes and specifications are subject to change without notice. E.&O.E.





**PH10** 955 SF + 309 SF TERRACE







**PH3** 1000 SF + 309 SF TERRACE







**PH7** 1170 SF + 240 SF TERRACE







**PH6** 1340 SF + 927 SF TERRACE







**E5** 820 SF + 258 SF TERRACE







#### **O1** 650 SF + 135 SF TERRACE







#### **O2** 650 SF + 135 SF TERRACE







# **PH2 / PH11** 760 SF + 272 SF TERRACE







#### **PH8** 670 SF + 135 SF TERRACE







**C3** 725 SF + 104 SF TERRACE