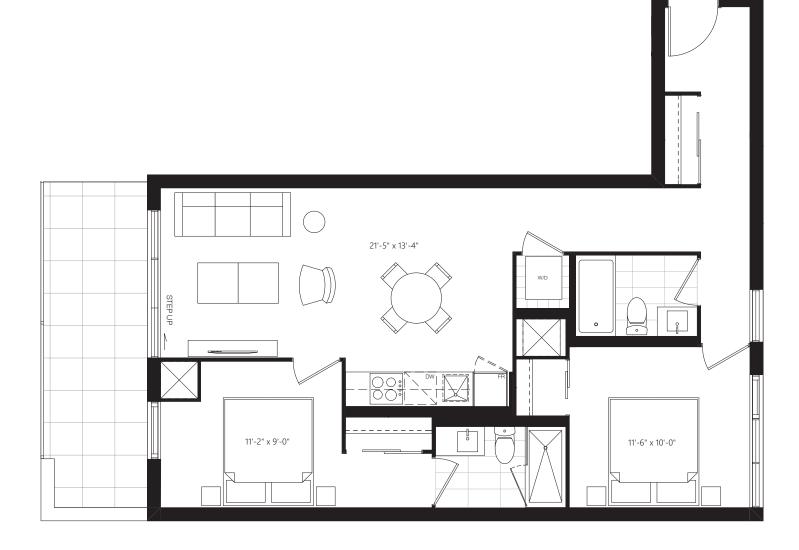

F OUTDOOR







#### **F1** 735 SF + 41 SF OUTDOOR







#### **C4** 698 SF + 25 SF OUTDOOR



All sizes and specifications are subject to change without notice. E.&O.E.





**C2** 696 SF + 25 SF OUTDOOR







# **Y** 680 SF + 124 SF OUTDOOR







# **G1** 680 SF + 41 SF OUTDOOR







### **C6** 645 SF + 25 SF OUTDOOR



All sizes and specifications are subject to change without notice. E.&O.E.





**E1** 979 SF + 219 SF OUTDOOR







### **C5** 701 SF + 25 SF OUTDOOR



# THE SIGNATURE COLLECTION







**PH9** 495 SF + 135 SF TERRACE







#### **PH4** 535 SF + 136 SF TERRACE







## **M** 535 SF + 205 SF TERRACE







#### **N** 660 SF + 240 SF TERRACE







## **G2** 735 SF + 364 SF TERRACE







**F3** 780 SF + 259 SF TERRACE







#### **J** 790 SF + 186 SF TERRACE







#### **P** 865 SF + 130 SF TERRACE









All sizes and specifications are subject to change without notice. E.&O.E.







**THA** 885 SF + 25 SF OUTDOOR



All sizes and specifications are subject to change without notice. E.&O.E.





**PH10** 955 SF + 309 SF TERRACE







**PH3** 1000 SF + 309 SF TERRACE







**PH7** 1170 SF + 240 SF TERRACE







**PH6** 1340 SF + 927 SF TERRACE







**E5** 820 SF + 258 SF TERRACE







#### **O1** 650 SF + 135 SF TERRACE







#### **O2** 650 SF + 135 SF TERRACE







# **PH2 / PH11** 760 SF + 272 SF TERRACE







#### **PH8** 670 SF + 135 SF TERRACE







**C3** 725 SF + 104 SF TERRACE