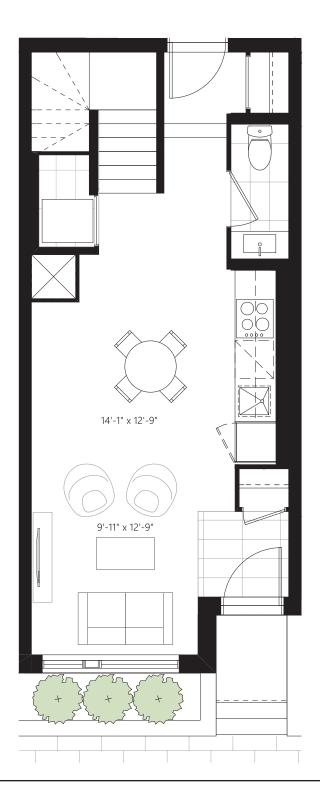

s are subject to change without notice. E.&O.E.





**C2** 696 SF + 25 SF OUTDOOR







# **Y** 680 SF + 124 SF OUTDOOR







# **G1** 680 SF + 41 SF OUTDOOR







### **C6** 645 SF + 25 SF OUTDOOR



All sizes and specifications are subject to change without notice. E.&O.E.





**E1** 979 SF + 219 SF OUTDOOR







### **C5** 701 SF + 25 SF OUTDOOR



# THE SIGNATURE COLLECTION







**PH9** 495 SF + 135 SF TERRACE







#### **PH4** 535 SF + 136 SF TERRACE







## **M** 535 SF + 205 SF TERRACE







#### **N** 660 SF + 240 SF TERRACE







## **G2** 735 SF + 364 SF TERRACE







**F3** 780 SF + 259 SF TERRACE







#### **J** 790 SF + 186 SF TERRACE







#### **P** 865 SF + 130 SF TERRACE









All sizes and specifications are subject to change without notice. E.&O.E.







**THA** 885 SF + 25 SF OUTDOOR



All sizes and specifications are subject to change without notice. E.&O.E.





**PH10** 955 SF + 309 SF TERRACE







**PH3** 1000 SF + 309 SF TERRACE







**PH7** 1170 SF + 240 SF TERRACE







**PH6** 1340 SF + 927 SF TERRACE







**E5** 820 SF + 258 SF TERRACE







#### **O1** 650 SF + 135 SF TERRACE







#### **O2** 650 SF + 135 SF TERRACE







# **PH2 / PH11** 760 SF + 272 SF TERRACE







#### **PH8** 670 SF + 135 SF TERRACE







**C3** 725 SF + 104 SF TERRACE