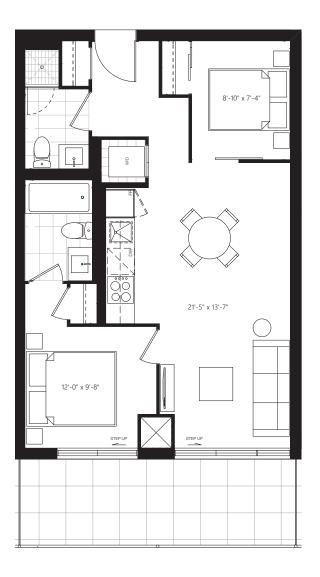

R







### **C5** 701 SF + 25 SF OUTDOOR



# THE SIGNATURE COLLECTION







**PH9** 495 SF + 135 SF TERRACE







#### **PH4** 535 SF + 136 SF TERRACE







## **M** 535 SF + 205 SF TERRACE







#### **N** 660 SF + 240 SF TERRACE







## **G2** 735 SF + 364 SF TERRACE







**F3** 780 SF + 259 SF TERRACE







#### **J** 790 SF + 186 SF TERRACE







#### **P** 865 SF + 130 SF TERRACE









All sizes and specifications are subject to change without notice. E.&O.E.







**THA** 885 SF + 25 SF OUTDOOR



All sizes and specifications are subject to change without notice. E.&O.E.





**PH10** 955 SF + 309 SF TERRACE







**PH3** 1000 SF + 309 SF TERRACE







**PH7** 1170 SF + 240 SF TERRACE







**PH6** 1340 SF + 927 SF TERRACE







**E5** 820 SF + 258 SF TERRACE







#### **O1** 650 SF + 135 SF TERRACE







#### **O2** 650 SF + 135 SF TERRACE







# **PH2 / PH11** 760 SF + 272 SF TERRACE







#### **PH8** 670 SF + 135 SF TERRACE







**C3** 725 SF + 104 SF TERRACE