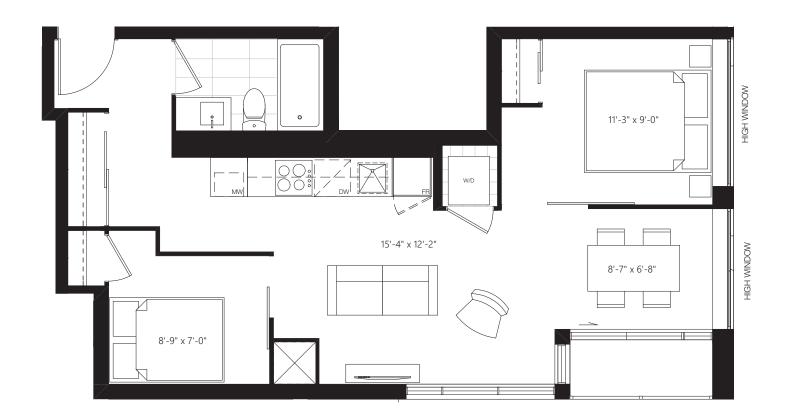

# **F2** 775 SF + 41 SF OUTDOOR







## **F6C** 720 SF + 41 SF OUTDOOR







#### **F1** 735 SF + 41 SF OUTDOOR







#### **C4** 698 SF + 25 SF OUTDOOR



All sizes and specifications are subject to change without notice. E.&O.E.





**C2** 696 SF + 25 SF OUTDOOR







# **Y** 680 SF + 124 SF OUTDOOR







# **G1** 680 SF + 41 SF OUTDOOR







### **C6** 645 SF + 25 SF OUTDOOR



All sizes and specifications are subject to change without notice. E.&O.E.





**E1** 979 SF + 219 SF OUTDOOR







### **C5** 701 SF + 25 SF OUTDOOR



# THE SIGNATURE COLLECTION







**PH9** 495 SF + 135 SF TERRACE







#### **PH4** 535 SF + 136 SF TERRACE







## **M** 535 SF + 205 SF TERRACE







#### **N** 660 SF + 240 SF TERRACE







## **G2** 735 SF + 364 SF TERRACE







**F3** 780 SF + 259 SF TERRACE







#### **J** 790 SF + 186 SF TERRACE







#### **P** 865 SF + 130 SF TERRACE









All sizes and specifications are subject to change without notice. E.&O.E.







**THA** 885 SF + 25 SF OUTDOOR



All sizes and specifications are subject to change without notice. E.&O.E.





**PH10** 955 SF + 309 SF TERRACE







**PH