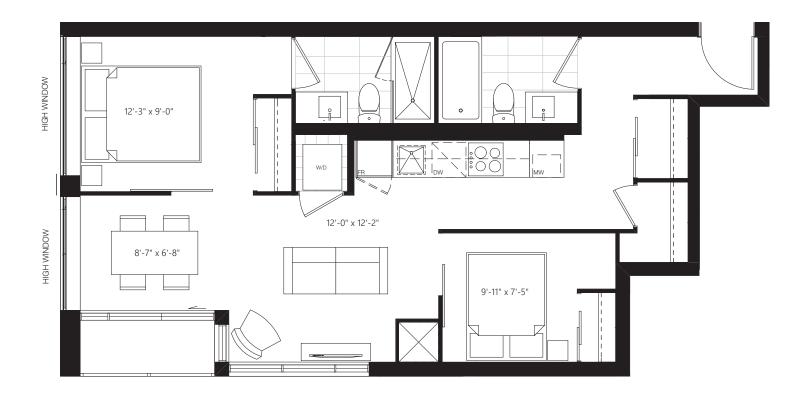

# **F2** 775 SF + 41 SF OUTDOOR







## **F6C** 720 SF + 41 SF OUTDOOR







#### **F1** 735 SF + 41 SF OUTDOOR







#### **C4** 698 SF + 25 SF OUTDOOR



All sizes and specifications are subject to change without notice. E.&O.E.





**C2** 696 SF + 25 SF OUTDOOR







# **Y** 680 SF + 124 SF OUTDOOR







# **G1** 680 SF + 41 SF OUTDOOR







### **C6** 645 SF + 25 SF OUTDOOR



All sizes and specifications are subject to change without notice. E.&O.E.





**E1** 979 SF + 219 SF OUTDOOR







### **C5** 701 SF + 25 SF OUTDOOR



# THE SIGNATURE COLLECTION







**PH9** 495 SF + 135 SF TERRACE







#### **PH4** 535 SF + 136 SF TERRACE







## **M** 535 SF + 205 SF TERRACE







#### **N** 660 SF + 240 SF TERRACE







## **G2** 735 SF + 364 SF TERRACE







**F3** 780 SF + 259 SF TERRACE







#### **J** 790 SF + 186 SF TERRACE







#### **P** 865 SF + 130 SF TERRACE









All siz