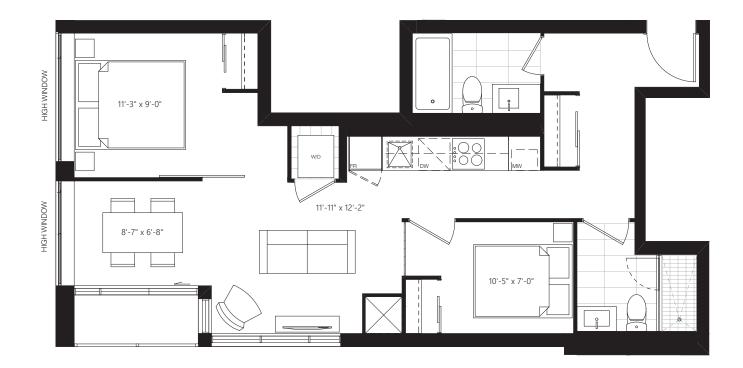

# **F2** 775 SF + 41 SF OUTDOOR







## **F6C** 720 SF + 41 SF OUTDOOR







#### **F1** 735 SF + 41 SF OUTDOOR







#### **C4** 698 SF + 25 SF OUTDOOR



All sizes and specifications are subject to change without notice. E.&O.E.





**C2** 696 SF + 25 SF OUTDOOR







# **Y** 680 SF + 124 SF OUTDOOR







# **G1** 680 SF + 41 SF OUTDOOR







### **C6** 645 SF + 25 SF OUTDOOR



All sizes and specifications are subject to change without notice. E.&O.E.





**E1** 979 SF + 219 SF OUTDOOR







### **C5** 701 SF + 25 SF OUTDOOR



# THE SIGNATURE COLLECTION







**PH9** 495 SF + 135 SF TERRACE







#### **PH4** 535 SF + 136 SF TERRACE







## **M** 535 SF + 205 SF TERRACE







#### **N** 660 SF + 240 SF TERRACE







## **G2** 735 SF + 364 SF TERRACE







**F3** 780 SF + 259 SF TERRACE







#### **J** 790 SF + 186 SF TERRACE







#### **P** 865 SF + 130 SF TERRACE









All sizes and specifications are subject to change without notice. E.&O.E.







**THA** 885 SF + 25 SF OUTDOOR



All sizes and specifications are subject to change without notice. E.&O.E.





**PH10** 955 SF + 309 SF TERRACE







**PH3** 1000 SF + 309 SF TERRACE







**PH7** 1170 SF + 240 SF TERRACE







**PH6** 1340 SF + 927 SF TERRACE







**E5** 820 SF + 258 SF TERRACE







#