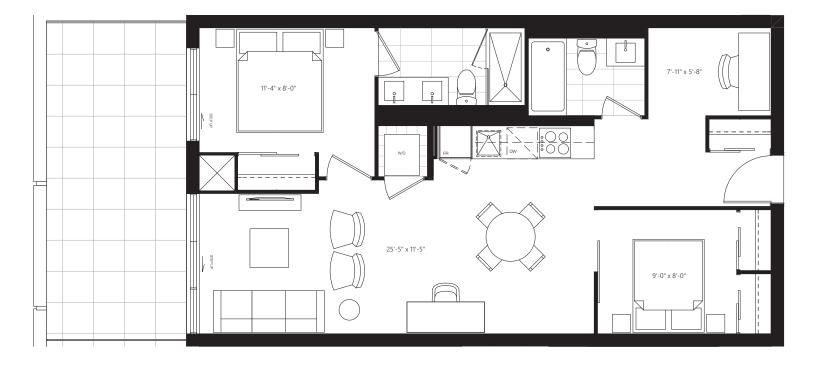

SF OUTDOOR







## **F6C** 720 SF + 41 SF OUTDOOR







#### **F1** 735 SF + 41 SF OUTDOOR







#### **C4** 698 SF + 25 SF OUTDOOR



All sizes and specifications are subject to change without notice. E.&O.E.





**C2** 696 SF + 25 SF OUTDOOR







# **Y** 680 SF + 124 SF OUTDOOR







# **G1** 680 SF + 41 SF OUTDOOR







### **C6** 645 SF + 25 SF OUTDOOR



All sizes and specifications are subject to change without notice. E.&O.E.





**E1** 979 SF + 219 SF OUTDOOR







### **C5** 701 SF + 25 SF OUTDOOR



# THE SIGNATURE COLLECTION







**PH9** 495 SF + 135 SF TERRACE







#### **PH4** 535 SF + 136 SF TERRACE







## **M** 535 SF + 205 SF TERRACE







#### **N** 660 SF + 240 SF TERRACE







## **G2** 735 SF + 364 SF TERRACE







**F3** 780 SF + 259 SF TERRACE







#### **J** 790 SF + 186 SF TERRACE







#### **P** 865 SF + 130 SF TERRACE









All sizes and specifications are subject to change without notice. E.&O.E.







**THA** 885 SF + 25 SF OUTDOOR



All sizes and specifications are subject to change without notice. E.&O.E.





**PH10** 955 SF + 309 SF TERRACE







**PH3** 1000 SF + 309 SF TERRACE







**PH7** 1170 SF + 240 SF TERRACE







**PH6** 1340 SF + 927 SF TERRACE







**E5** 820 SF + 258 SF TERRACE







#### **O1** 650 SF + 135 SF TERRACE







#### **O2** 650 SF + 135 SF TERRACE







# **PH2 / PH11** 760 SF + 272 SF TERRACE







#### **PH8** 670 SF + 135 SF TERRACE







**C3** 725 SF + 104 SF TERRACE