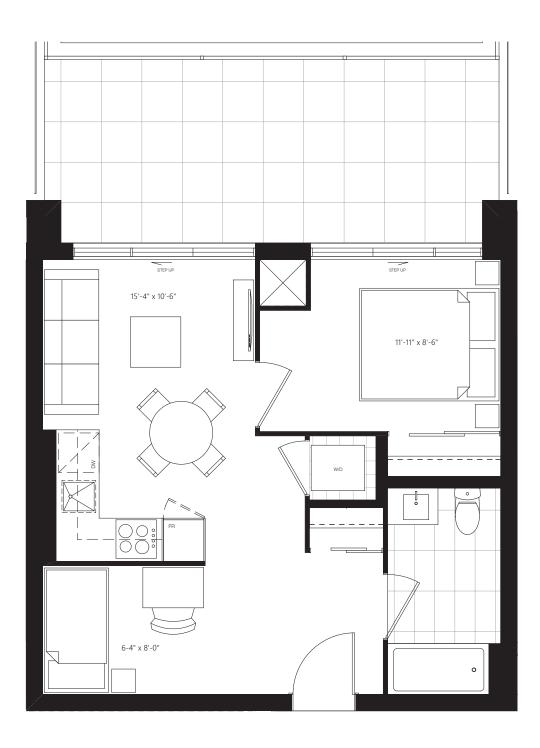

# **F2** 775 SF + 41 SF OUTDOOR







## **F6C** 720 SF + 41 SF OUTDOOR







#### **F1** 735 SF + 41 SF OUTDOOR







#### **C4** 698 SF + 25 SF OUTDOOR



All sizes and specifications are subject to change without notice. E.&O.E.





**C2** 696 SF + 25 SF OUTDOOR







# **Y** 680 SF + 124 SF OUTDOOR







# **G1** 680 SF + 41 SF OUTDOOR







### **C6** 645 SF + 25 SF OUTDOOR



All sizes and specifications are subject to change without notice. E.&O.E.





**E1** 979 SF + 219 SF OUTDOOR







### **C5** 701 SF + 25 SF OUTDOOR



# THE SIGNATURE COLLECTION







**PH9** 495 SF + 135 SF TERRACE







#### **PH4** 535 SF + 136 SF TERRACE







## **M** 535 SF + 205 SF TERRACE







#### **N** 660 SF + 240 SF TERRACE







## **G2** 735 SF + 364 SF TERRACE







**F3** 780 SF + 259 SF TERRACE







#### **J** 790 SF + 186 SF TERRACE







#### **P** 865 SF + 130 SF TERRACE









All sizes and specifications are subject to change without notice. E.&O.E.







**THA** 885 SF + 25 SF OUTDOOR



All sizes and specifications are subject to change without notice. E.&O.E.





**PH10** 955 SF + 309 SF TERRACE







**PH3** 1000 SF + 309 SF TERRACE







**PH7** 1170 SF + 240 SF TERRACE







**PH6** 1340 SF + 927 SF TERRACE







**E5** 820 SF + 258 SF TERRACE







#### **O1** 650 SF + 135 SF TERRACE







#### **O2** 650 SF + 135 SF TERRACE







# **PH2 / PH11** 760 SF + 272 SF TERRACE







#### **PH8** 670 SF +