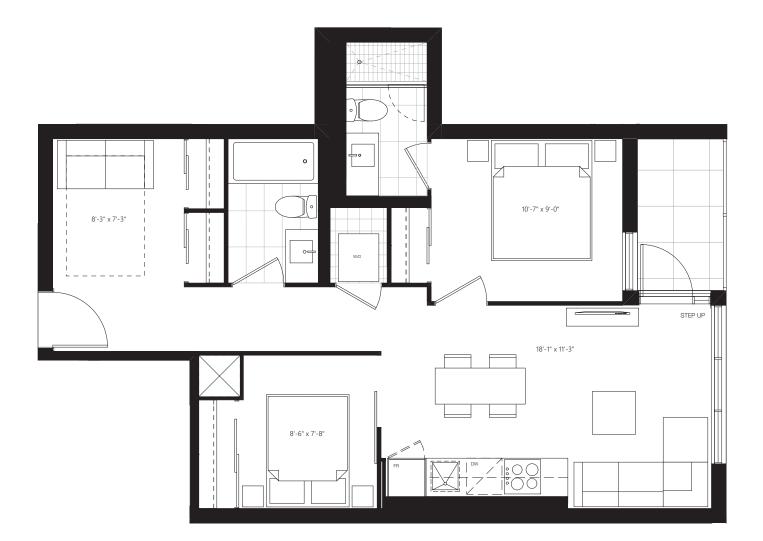

# **F2** 775 SF + 41 SF OUTDOOR







## **F6C** 720 SF + 41 SF OUTDOOR







#### **F1** 735 SF + 41 SF OUTDOOR







#### **C4** 698 SF + 25 SF OUTDOOR



All sizes and specifications are subject to change without notice. E.&O.E.





**C2** 696 SF + 25 SF OUTDOOR







# **Y** 680 SF + 124 SF OUTDOOR







# **G1** 680 SF + 41 SF OUTDOOR







### **C6** 645 SF + 25 SF OUTDOOR



All sizes and specifications are subject to change without notice. E.&O.E.





**E1** 979 SF + 219 SF OUTDOOR







### **C5** 701 SF + 25 SF OUTDOOR



# THE SIGNATURE COLLECTION







**PH9** 495 SF + 135 SF TERRACE







#### **PH4** 535 SF + 136 SF TERRACE







## **M** 535 SF + 205 SF TERRACE







#### **N** 660 SF + 240 SF TERRACE







## **G2** 735 SF + 364 SF TERRACE







**F3** 780 SF + 259 SF TERRACE







#### **J** 790 SF + 186 SF TERRACE







#### **P*