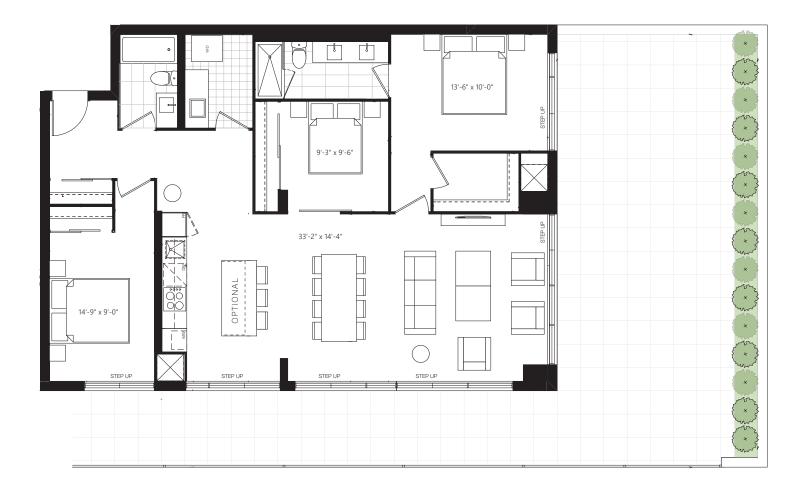

e subject to change without notice. E.&O.E.





**E1** 979 SF + 219 SF OUTDOOR







### **C5** 701 SF + 25 SF OUTDOOR



# THE SIGNATURE COLLECTION







**PH9** 495 SF + 135 SF TERRACE







#### **PH4** 535 SF + 136 SF TERRACE







## **M** 535 SF + 205 SF TERRACE







#### **N** 660 SF + 240 SF TERRACE







## **G2** 735 SF + 364 SF TERRACE







**F3** 780 SF + 259 SF TERRACE







#### **J** 790 SF + 186 SF TERRACE







#### **P** 865 SF + 130 SF TERRACE









All sizes and specifications are subject to change without notice. E.&O.E.







**THA** 885 SF + 25 SF OUTDOOR



All sizes and specifications are subject to change without notice. E.&O.E.





**PH10** 955 SF + 309 SF TERRACE







**PH3** 1000 SF + 309 SF TERRACE







**PH7** 1170 SF + 240 SF TERRACE







**PH6** 1340 SF + 927 SF TERRACE







**E5** 820 SF + 258 SF TERRACE







#### **O1** 650 SF + 135 SF TERRACE







#### **O2** 650 SF + 135 SF TERRACE







# **PH2 / PH11** 760 SF + 272 SF TERRACE







#### **PH8** 670 SF + 135 SF TERRACE







**C3** 725 SF + 104 SF TERRACE