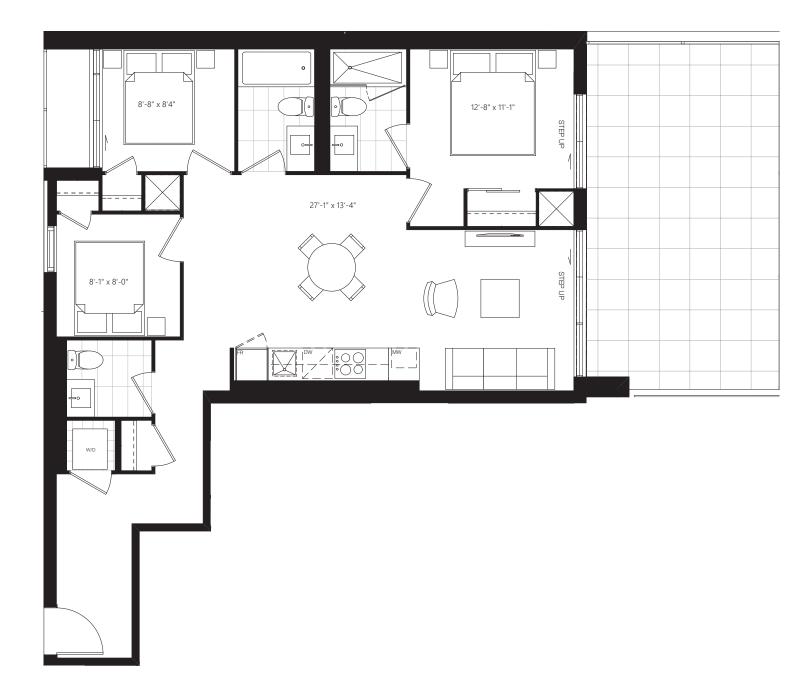

TDOOR







# **G1** 680 SF + 41 SF OUTDOOR







### **C6** 645 SF + 25 SF OUTDOOR



All sizes and specifications are subject to change without notice. E.&O.E.





**E1** 979 SF + 219 SF OUTDOOR







### **C5** 701 SF + 25 SF OUTDOOR



# THE SIGNATURE COLLECTION







**PH9** 495 SF + 135 SF TERRACE







#### **PH4** 535 SF + 136 SF TERRACE







## **M** 535 SF + 205 SF TERRACE







#### **N** 660 SF + 240 SF TERRACE







## **G2** 735 SF + 364 SF TERRACE







**F3** 780 SF + 259 SF TERRACE







#### **J** 790 SF + 186 SF TERRACE







#### **P** 865 SF + 130 SF TERRACE









All sizes and specifications are subject to change without notice. E.&O.E.







**THA** 885 SF + 25 SF OUTDOOR



All sizes and specifications are subject to change without notice. E.&O.E.





**PH10** 955 SF + 309 SF TERRACE







**PH3** 1000 SF + 309 SF TERRACE







**PH7** 1170 SF + 240 SF TERRACE







**PH6** 1340 SF + 927 SF TERRACE







**E5** 820 SF + 258 SF TERRACE







#### **O1** 650 SF + 135 SF TERRACE







#### **O2** 650 SF + 135 SF TERRACE







# **PH2 / PH11** 760 SF + 272 SF TERRACE







#### **PH8** 670 SF + 135 SF TERRACE







**C3** 725 SF + 104 SF TERRACE