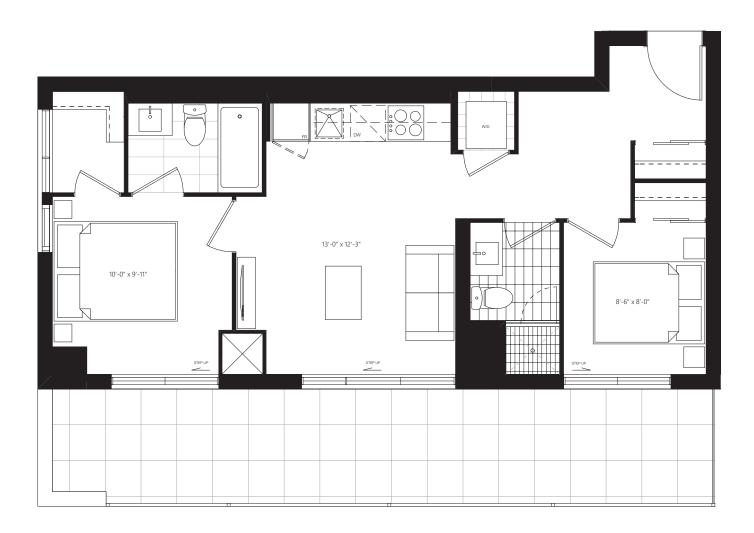

# **F2** 775 SF + 41 SF OUTDOOR







## **F6C** 720 SF + 41 SF OUTDOOR







#### **F1** 735 SF + 41 SF OUTDOOR







#### **C4** 698 SF + 25 SF OUTDOOR



All sizes and specifications are subject to change without notice. E.&O.E.





**C2** 696 SF + 25 SF OUTDOOR







# **Y** 680 SF + 124 SF OUTDOOR







# **G1** 680 SF + 41 SF OUTDOOR







### **C6** 645 SF + 25 SF OUTDOOR



All sizes and specifications are subject to change without notice. E.&O.E.





**E1** 979 SF + 219 SF OUTDOOR







### **C5** 701 SF + 25 SF OUTDOOR



# THE SIGNATURE COLLECTION







**PH9** 495 SF + 135 SF TERRACE







#### **PH4** 535 SF + 136 SF TERRACE







## **M** 535 SF + 205 SF TERRACE







#### **N** 660 SF + 240 SF TERRACE







## **G2** 735 SF + 364 SF TERRACE







**F3** 780 SF + 259 SF TERRACE







#### **J** 790 SF + 186 SF TERRACE







#### **P** 865 SF + 130 SF TERRACE









All sizes and specifications are subject to change without notice. E.&O.E.







**THA** 885 SF + 25 SF OUTDOOR



All sizes and specifications are subject to change without notice. E.&O.E.





**PH10** 955 SF + 309 SF TERRACE







**PH3** 1000 SF + 309 SF TERRACE







**PH7** 1170 SF + 240 SF TERRACE







**PH6** 1340 SF + 927 SF TERRACE







**E5** 820 SF + 258 SF TERRACE







#### **O1** 650 SF + 135 SF TERRACE







#### **O2** 650 SF + 135 SF TERRACE







# **PH2 / PH11** 760 SF + 272 SF TERRACE







#### **PH8** 670 SF + 135 SF TERRACE







**C3** 725 SF + 1