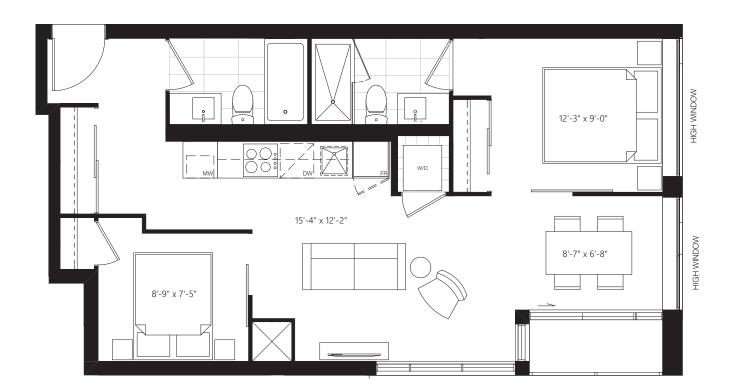

# **F2** 775 SF + 41 SF OUTDOOR







## **F6C** 720 SF + 41 SF OUTDOOR







#### **F1** 735 SF + 41 SF OUTDOOR







#### **C4** 698 SF + 25 SF OUTDOOR



All sizes and specifications are subject to change without notice. E.&O.E.





**C2** 696 SF + 25 SF OUTDOOR







# **Y** 680 SF + 124 SF OUTDOOR







# **G1** 680 SF + 41 SF OUTDOOR







### **C6** 645 SF + 25 SF OUTDOOR



All sizes and specifications are subject to change without notice. E.&O.E.





**E1** 979 SF + 219 SF OUTDOOR







### **C5** 701 SF + 25 SF OUTDOOR



# THE SIGNATURE COLLECTION







**PH9** 495 SF + 135 SF TERRACE







#### **PH4** 535 SF + 136 SF TERRACE







## **M** 535 SF + 205 SF TERRACE







#### **N** 660 SF + 240 SF TERRACE







## **G2** 735 SF + 364 SF TERRACE







**F3** 780 SF + 259 SF TERRACE







#### **J** 790 SF + 186 SF TERRACE







#### **P** 865 SF + 130 SF TERRACE









All sizes and specifications are subject to change without notice. E.&O.E.







**THA** 885 SF + 25 SF OUTDOOR



All sizes