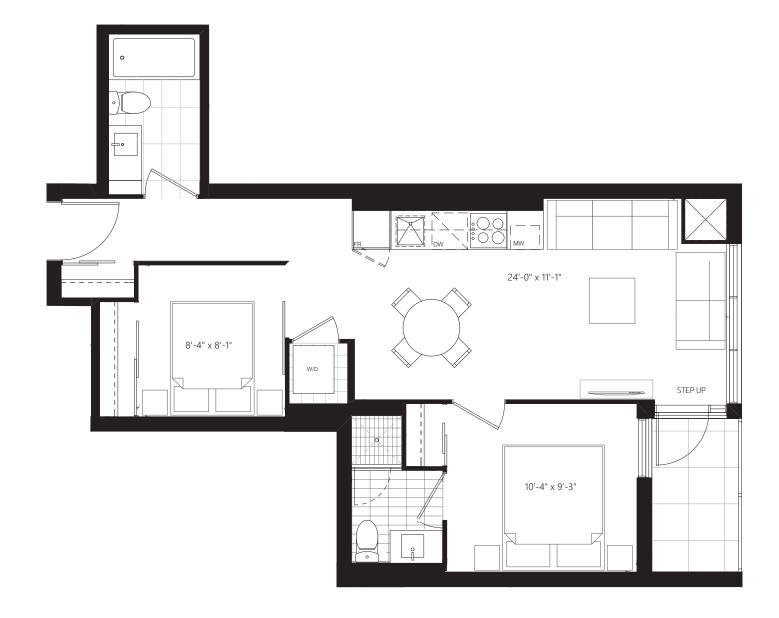

# **F2** 775 SF + 41 SF OUTDOOR







## **F6C** 720 SF + 41 SF OUTDOOR







#### **F1** 735 SF + 41 SF OUTDOOR







#### **C4** 698 SF + 25 SF OUTDOOR



All sizes and specifications are subject to change without notice. E.&O.E.





**C2** 696 SF + 25 SF OUTDOOR







# **Y** 680 SF + 124 SF OUTDOOR







# **G1** 680 SF + 41 SF OUTDOOR







### **C6** 645 SF + 25 SF OUTDOOR



All sizes and specifications are subject to change without notice. E.&O.E.





**E1** 979 SF + 219 SF OUTDOOR







### **C5** 701 SF + 25 SF OUTDOOR



# THE SIGNATURE COLLECTION







**PH9** 495 SF + 135 SF TERRACE







#### **PH4** 535 SF + 136 SF TERRACE







## **M** 535 SF + 205 SF TERRACE







#### **N** 660 SF + 240 SF TERRACE







## **G2** 735 SF + 364 SF TERRACE







**F3** 780 SF + 259 SF TERRACE







#### **J** 790 SF + 186 SF TERRACE







#### **P** 865 SF + 130 SF TERRACE









All sizes and specifications are subject to change without notice. E.&O.E.







**THA** 885 SF + 25 SF OUTDOOR



All sizes and specifications are subject to change without notice. E.&O.E.





**PH1