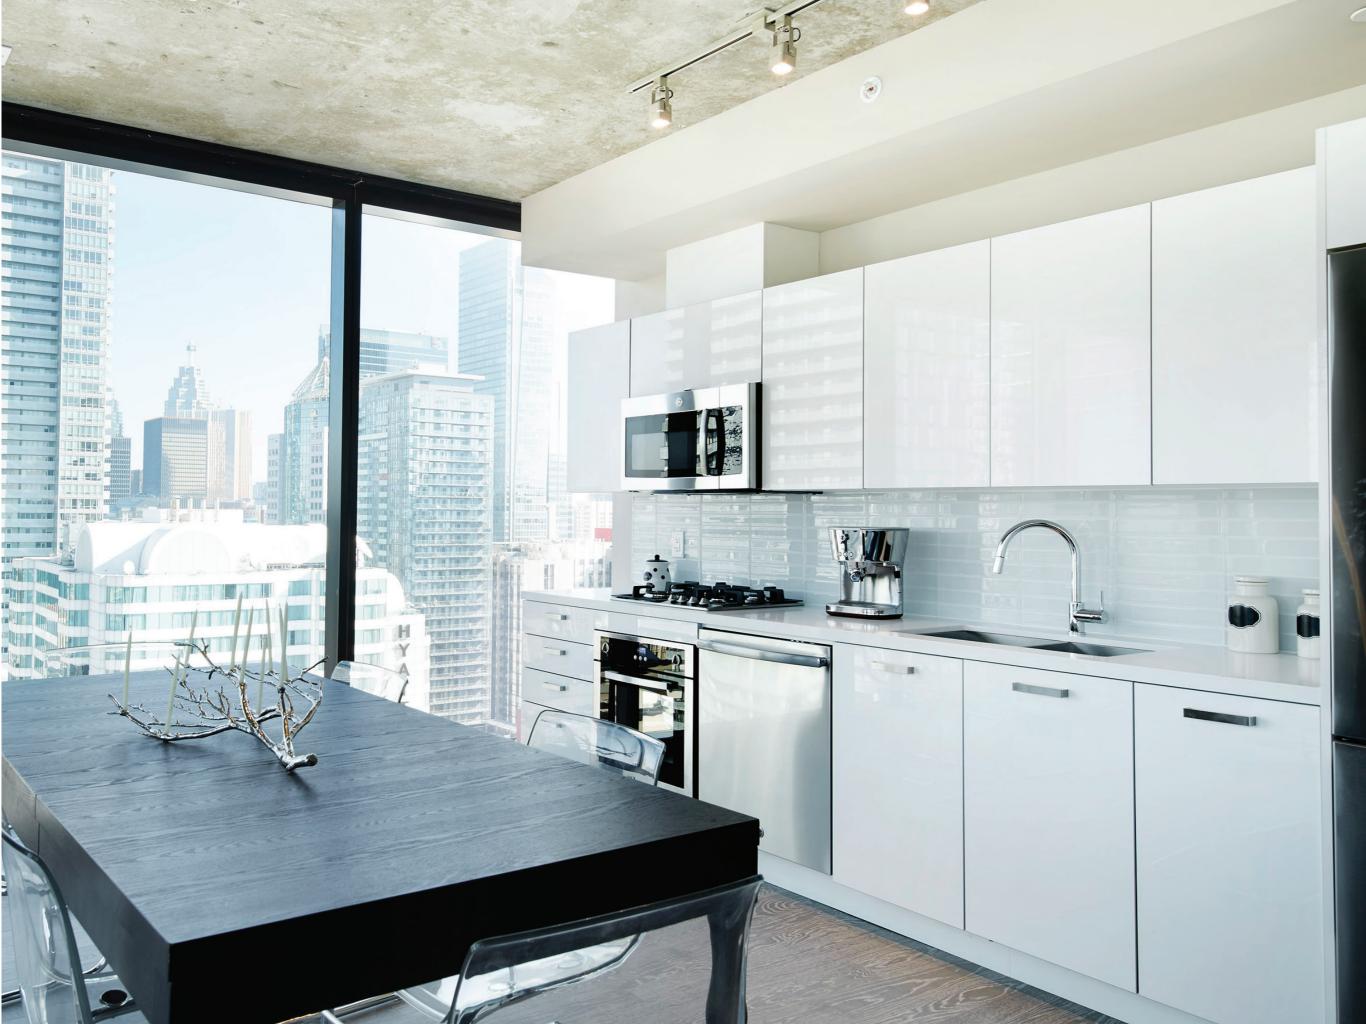

# THE LANDARD STANDARD

This represents our corporate pursuit of excellence. Our goal is to deliver great architecture, clever modern interior design, and exceptional finishes. All of this is standard at every Lamb Development Corp. project. We guarantee that no other developer can or will deliver the same incredible standard.

#### **Just A Dozen Of Our Phenomenal Standards**

- European Styled Modern Kitchen Cabinetry
- 9' Ceilings Or Higher
- Minimum 6' Deep Balconies
- Gas BBQ Nozzles On All Balconies
- High Designed Hallways, Elevator Lobbies, And Entrance Lobby
- Exceptionally Designed Bespoke Facilities
- Exotic Pre-Finished Hardwood Floors
- High Designed Hallways, Elevator Lobbies, And Entrance Lobby
- Loft Style Exposed Concrete Features
- Spectacular Modern Architecture
- Double Thick Stone Kitchen & Vanity Counters
- Spa Quality Bathroom Finishes
- Natural Gas Cooktop And Built-In Oven