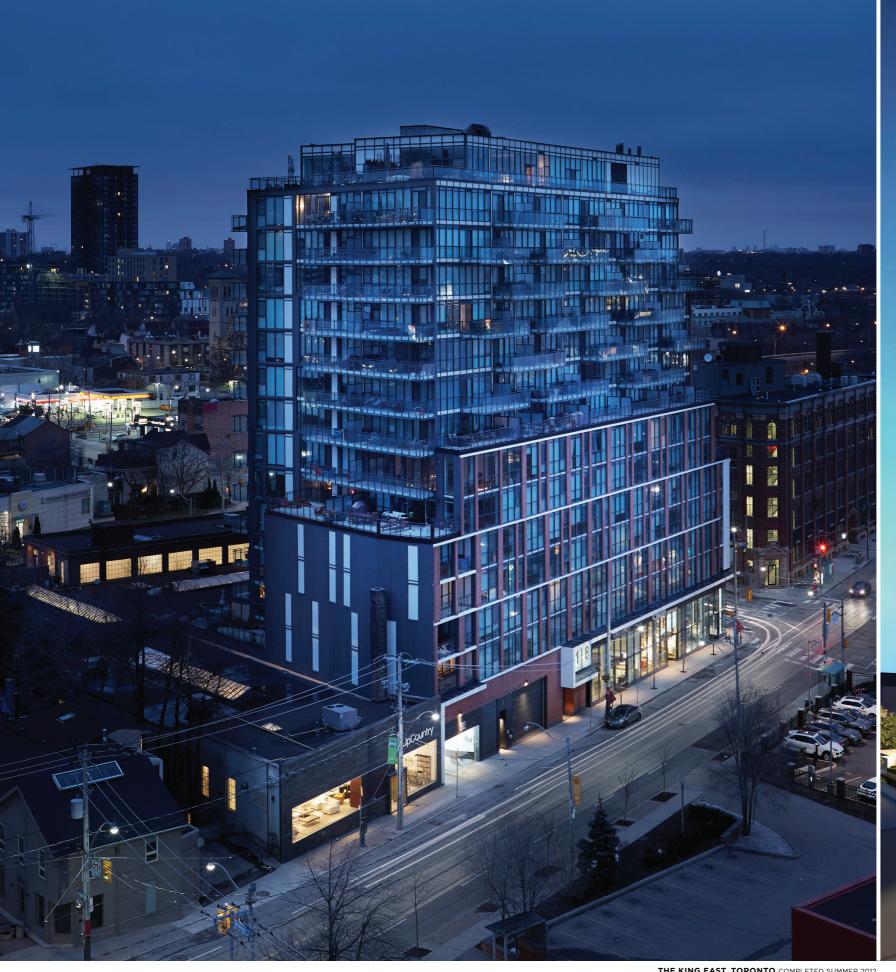

710 <sub>SQ.FT.</sub> KING AND PARLIAMENT \$362,900

\$511/SQ.FT

\$595,000

\$838/SQ.FT

**PROFIT** 

SQ.FT. **OPENING PRICE CURRENT PRICE** 

539 sq.ft.

**DUNDAS AND CARLAW** 

\$258,900

\$480/SQ.FT

\$398,000

\$738/SQ.FT

SQ.FT. **OPENING PRICE CURRENT PRICE PROFIT** 

**DUNDAS AND CARLAW** 

\$290,900 \$452,500

\$466/SQ.FT

\$725/SQ.FT