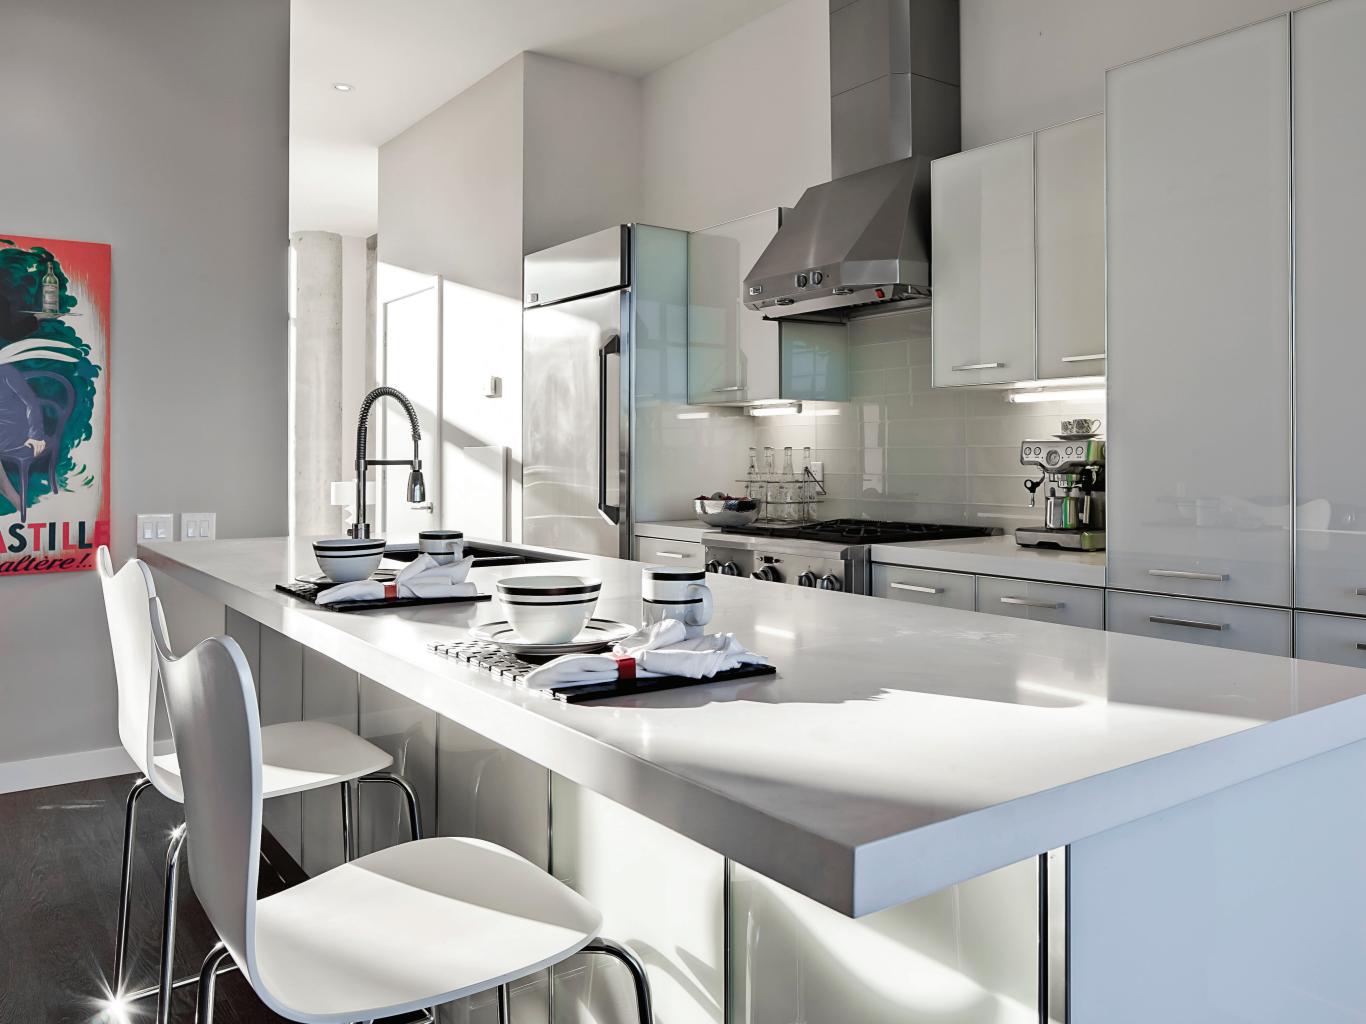

# THE LANDARD STANDARD

This represents our corporate pursuit of excellence. Our goal is to deliver great architecture, clever modern interior design, and exceptional finishes. All of this is standard at every Lamb Development Corp. project. We guarantee that no other developer can or will deliver the same incredible standard.

#### **Just A Dozen Of Our Phenomenal Standards**

- European Styled Modern Kitchen Cabinetry
- 9' Ceilings Or Higher
- Minimum 6' Deep Balconies
- Gas BBQ Nozzles On All Balconies
- High Designed Hallways, Elevator Lobbies, And Entrance Lobby
- Exceptionally Designed Bespoke Facilities
- Exotic Pre-Finished Hardwood Floors
- High Designed Hallways, Elevator Lobbies, And Entrance Lobby
- Loft Style Exposed Concrete Features
- Spectacular Modern Architecture
- Double Thick Stone Kitchen & Vanity Counters
- Spa Quality Bathroom Finishes
- Natural Gas Cooktop And Built-In Oven