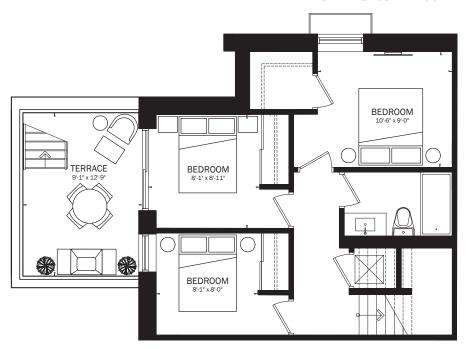

UPPER GROUND FLOOR



LOWER GROUND FLOOR



TWO BEDROOM / 953 SQ. FT. TERRACE - 119 SQ. FT.



**KEY SECTION** 









LIVING/DINING
17'-6" x 17'-6"

MECHANICAL
ROOM

N1'-6"

TH2C/SKY

TWO BEDROOM / 1116 SQ. FT. TERRACE / 198 SQ. FT.

ROOFTOP



FOYER 3'-10"

UPPER GROUND FLOOR

SECOND FLOOR

**KEY SECTION** 





THIRD FLOOR



UPPER GROUND FLOOR



LOWER GROUND FLOOR

## TH3A/GARDEN

THREE BEDROOM / 982 SQ. FT. TERRACE / 122 SQ. FT.



**KEY SECTION** 









UPPER GROUND FLOOR



LOWER GROUND FLOOR

## TH3C/GARDEN

THREE BEDROOM / 1028 SQ. FT. TERRACE / 116 SQ. FT.



**KEY SECTION** 













THIRD FLOOR



SECOND FLOOR





THREE BEDROOM / 1231 SQ. FT. TERRACE / 225 SQ. FT.