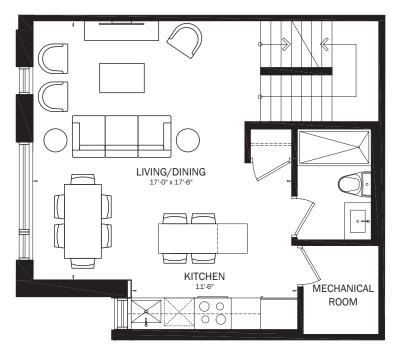

UPPER GROUND FLOOR

LOWER GROUND FLOOR

TWO BEDROOM / 953 SQ. FT. TERRACE - 119 SQ. FT.

**KEY SECTION** 

LIVING/DINING
17'-6" x 17'-6"

MECHANICAL
ROOM

N1'-6"

TH2C/SKY