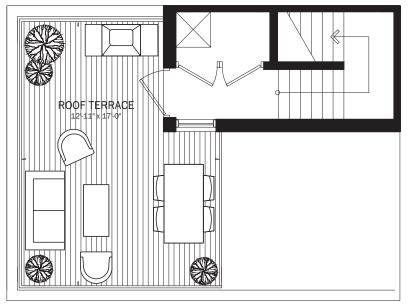

TWO BEDROOM / 1116 SQ. FT. TERRACE / 198 SQ. FT.

ROOFTOP

FOYER 3'-10"

UPPER GROUND FLOOR

SECOND FLOOR

**KEY SECTION** 

THIRD FLOOR

UPPER GROUND FLOOR