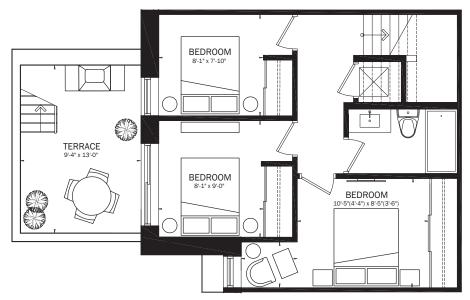

UPPER GROUND FLOOR

LOWER GROUND FLOOR

TWO BEDROOM / 953 SQ. FT. TERRACE - 119 SQ. FT.

**KEY SECTION** 

LIVING/DINING
17'-6" x 17'-6"

MECHANICAL
ROOM

N1'-6"

TH2C/SKY

LOWER GROUND FLOOR