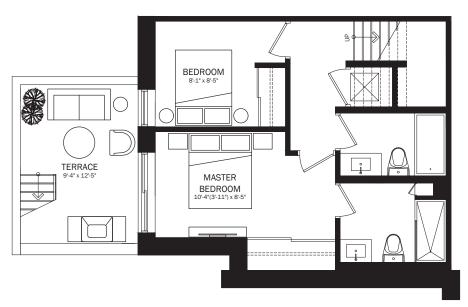

UPPER GROUND FLOOR



LOWER GROUND FLOOR



TWO BEDROOM / 953 SQ. FT. TERRACE - 119 SQ. FT.



**KEY SECTION** 









LIVING/DINING
17'-6" x 17'-6"

MECHANICAL
ROOM

N1'-6"

TH2C/SKY

TWO BEDROOM / 1116 SQ. FT. TERRACE / 198 SQ. FT.

ROOFTOP



FOYER 3'-10"

UPPER GROUND FLOOR

SECOND FLOOR

**KEY SECTION** 





THIRD FLOOR



UPPER GROUND FLOOR



LOWER GROUND FLOOR

## TH3A/GARDEN

THREE BEDROOM / 982 SQ. FT. TERRACE / 122 SQ. FT.



**KEY SECTION** 









UPPER GROUND FLOOR



LOWER GROUND FLOOR

## TH3C/GARDEN

THREE BEDROOM / 1028 SQ. FT. TERRACE / 116 SQ. FT.



**KEY SECTION** 













THIRD FLOOR



SECOND FLOOR





THREE BEDROOM / 1231 SQ. FT. TERRACE / 225 SQ. FT.