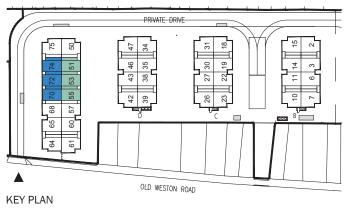

UPPER GROUND FLOOR

LOWER GROUND FLOOR

TWO BEDROOM / 953 SQ. FT. TERRACE - 119 SQ. FT.

**KEY SECTION** 

LIVING/DINING
17'-6" x 17'-6"

MECHANICAL
ROOM

N1'-6"

TH2C/SKY