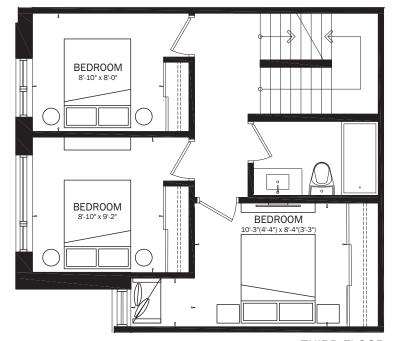

## TH3C/GARDEN

THREE BEDROOM / 1028 SQ. FT. TERRACE / 116 SQ. FT.

**KEY SECTION** 

THIRD FLOOR

SECOND FLOOR

THREE BEDROOM / 1231 SQ. FT. TERRACE / 225 SQ. FT.