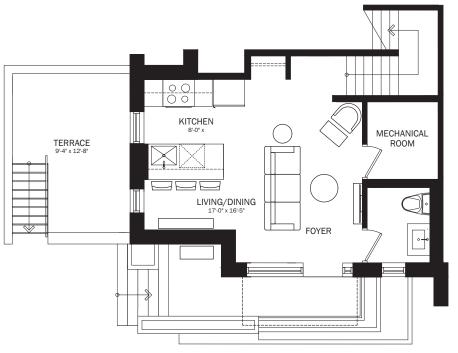

UPPER GROUND FLOOR

LOWER GROUND FLOOR

TWO BEDROOM / 953 SQ. FT. TERRACE - 119 SQ. FT.

**KEY SECTION** 

LIVING/DINING
17'-6" x 17'-6"

MECHANICAL
ROOM

N1'-6"

TH2C/SKY