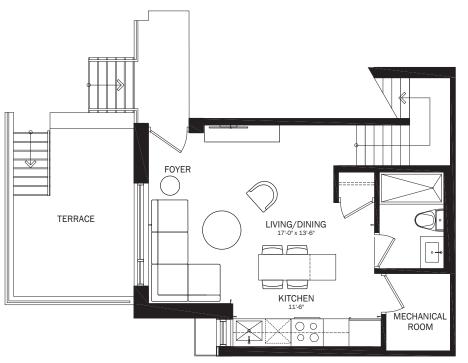

UPPER GROUND FLOOR

LOWER GROUND FLOOR

TWO BEDROOM / 953 SQ. FT. TERRACE - 119 SQ. FT.

**KEY SECTION** 

LIVING/DINING
17'-6" x 17'-6"

MECHANICAL
ROOM

N1'-6"

TH2C/SKY