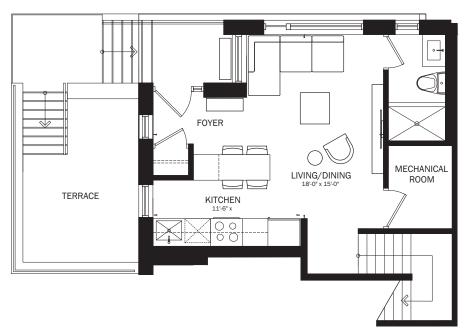

UPPER GROUND FLOOR

LOWER GROUND FLOOR

TWO BEDROOM / 953 SQ. FT. TERRACE - 119 SQ. FT.

**KEY SECTION** 

LIVING/DINING
17'-6" x 17'-6"

MECHANICAL
ROOM

N1'-6"

TH2C/SKY