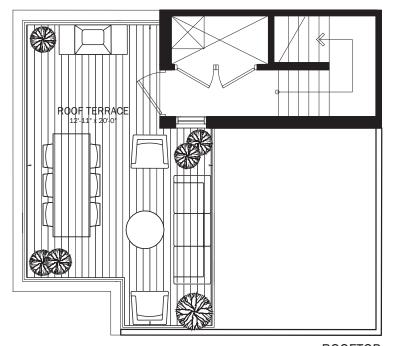

TWO BEDROOM / 1116 SQ. FT. TERRACE / 198 SQ. FT.

ROOFTOP

FOYER 3'-10"

UPPER GROUND FLOOR

SECOND FLOOR

**KEY SECTION** 

THIRD FLOOR

UPPER GROUND FLOOR