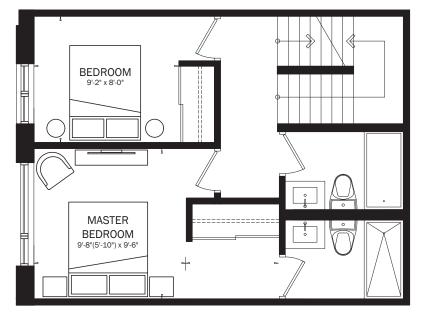

TWO BEDROOM / 1116 SQ. FT. TERRACE / 198 SQ. FT.

ROOFTOP

FOYER 3'-10"

UPPER GROUND FLOOR

SECOND FLOOR

**KEY SECTION** 

THIRD FLOOR

UPPER GROUND FLOOR