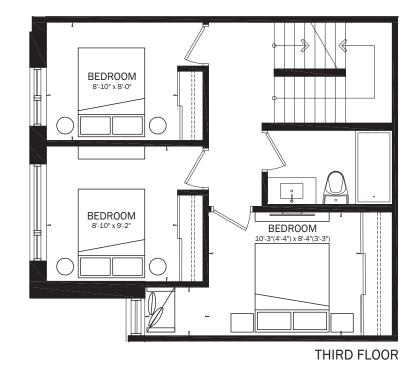

UPPER GROUND FLOOR

ROOFTOP

THIRD FLOOR

This drawing is not to scale. All details, areas, ceiling heights and dimensions, if any, are approximate, and subject to change without notice. Floor plans are subject to change in accordance with the Condominium Documents. Bakconies and terraces are shown for display purposes only and are subject to change for architectural or approximate, and subject vary from floor to floor. Window design may vary. Suite purchased may be mirror image of layout shown. Flooring patterns may vary 2, E & O. E. May 2019

# **TH2C/SKY** TWO BEDROOM / 1116 SQ. FT. TERRACE / 198 SQ. FT.

This drawing is not to scale. All details, areas, ceiling heights and dimensions, if any, are approximate, and subject to change without notice. Floor plans are subject to change in accordance with the Condominium Documents. Bakconies and terraces are shown for display purposes only and are subject to change for architectural or approximate, and subject vary from floor to floor. Window design may vary. Suite purchased may be mirror image of layout shown. Flooring patterns may vary 2, E & O. E. May 2019