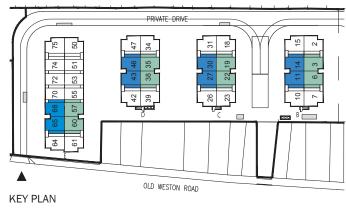

mage of layout shown. Flooring patterns may vary 2, E & O. E. May 2019





# **TH3A/GARDEN** THREE BEDROOM / 982 SQ. FT. TERRACE / 122 SQ. FT.











LOWER GROUND FLOOR



This drawing is not to scale. All details, areas, ceiling heights and dimensions, if any, are approximate, and subject to change without notice. Floor plans are subject to change in accordance with the Condominium Documents. Balconies and terraces are shown for display purposes only and are subject to change for architectural or approval authority requirements and may vary from floor to floor. Window design may vary. Suite purchased may be mirror image of layout shown. Flooring planters may vary 5.2.8.0.C. May 2019



# **TH3C/GARDEN** THREE BEDROOM / 1028 SQ. FT. TERRACE / 116 SQ. FT.

**KEY SECTION** 



-11









SECOND FLOOR



UPPER GROUND FLOOR



ROOFTOP





This drawing is not to scale. All details, areas, ceiling heights and dimensions, if any, are approximate, and subject to change without notice. Floor plans are subject to change in accordance with the Condominium Documents. Balconies and terraces are shown for display purposes only and are subject to change for architectural or approval authority requirements and may vary from floor to floor. Window design may vary. Suite purchased may be mirror image of layout shown. Flooring planters may vary 5.2.8.0.C. May 2019



# TH3E/SKY THREE BEDROOM / 1231 SQ. FT. TERRACE / 225 SQ. FT.





















ROOF TERRACI







# TH3G/SKY THREE BEDROOM / 1313 SQ. FT. TERRACE / 232 SQ. FT.