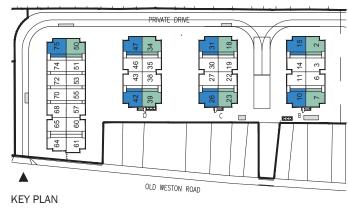

Flooring planters may vary 5.2.8.0.C. May 2019



# **TH3C/GARDEN** THREE BEDROOM / 1028 SQ. FT. TERRACE / 116 SQ. FT.

**KEY SECTION** 



-11









SECOND FLOOR



UPPER GROUND FLOOR



ROOFTOP





This drawing is not to scale. All details, areas, ceiling heights and dimensions, if any, are approximate, and subject to change without notice. Floor plans are subject to change in accordance with the Condominium Documents. Balconies and terraces are shown for display purposes only and are subject to change for architectural or approval authority requirements and may vary from floor to floor. Window design may vary. Suite purchased may be mirror image of layout shown. Flooring planters may vary 5.2.8.0.C. May 2019



# TH3E/SKY THREE BEDROOM / 1231 SQ. FT. TERRACE / 225 SQ. FT.





















ROOF TERRACI







# TH3G/SKY THREE BEDROOM / 1313 SQ. FT. TERRACE / 232 SQ. FT.