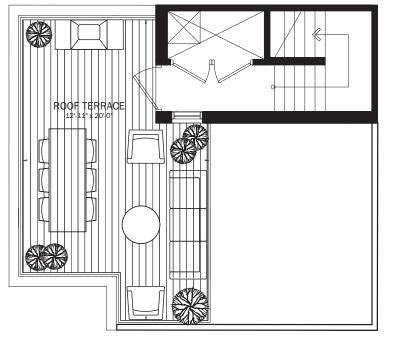

UPPER GROUND FLOOR

ROOFTOP

THIRD FLOOR

This drawing is not to scale. All details, areas, ceiling heights and dimensions, if any, are approximate, and subject to change without notice. Floor plans are subject to change in accordance with the Condominium Documents. Bakconies and terraces are shown for display purposes only and are subject to change for architectural or approximate, and subject vary from floor to floor. Window design may vary. Suite purchased may be mirror image of layout shown. Flooring patterns may vary 2, E & O. E. May 2019

# **TH2C/SKY** TWO BEDROOM / 1116 SQ. FT. TERRACE / 198 SQ. FT.

This drawing is not to scale. All details, areas, ceiling heights and dimensions, if any, are approximate, and subject to change without notice. Floor plans are subject to change in accordance with the Condominium Documents. Bakconies and terraces are shown for display purposes only and are subject to change for architectural or approximate, and subject vary from floor to floor. Window design may vary. Suite purchased may be mirror image of layout shown. Flooring patterns may vary 2, E & O. E. May 2019