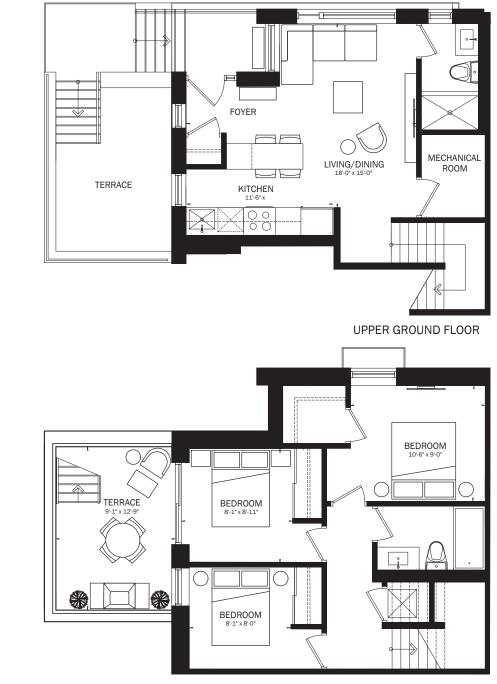

# **TH3C/GARDEN** THREE BEDROOM / 1028 SQ. FT. TERRACE / 116 SQ. FT.

**KEY SECTION** 

-11

SECOND FLOOR

UPPER GROUND FLOOR

ROOFTOP

This drawing is not to scale. All details, areas, ceiling heights and dimensions, if any, are approximate, and subject to change without notice. Floor plans are subject to change in accordance with the Condominium Documents. Balconies and terraces are shown for display purposes only and are subject to change for architectural or approval authority requirements and may vary from floor to floor. Window design may vary. Suite purchased may be mirror image of layout shown. Flooring planters may vary 5.2.8.0.C. May 2019