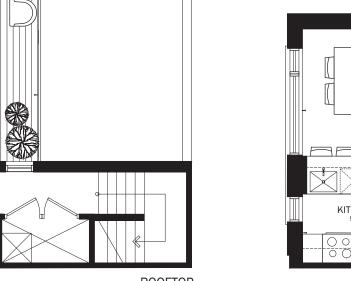

UPPER GROUND FLOOR

ROOFTOP

THIRD FLOOR

This drawing is not to scale. All details, areas, ceiling heights and dimensions, if any, are approximate, and subject to change without notice. Floor plans are subject to change in accordance with the Condominium Documents. Bakconies and terraces are shown for display purposes only and are subject to change for architectural or approximate, and subject vary from floor to floor. Window design may vary. Suite purchased may be mirror image of layout shown. Flooring patterns may vary 2, E & O. E. May 2019