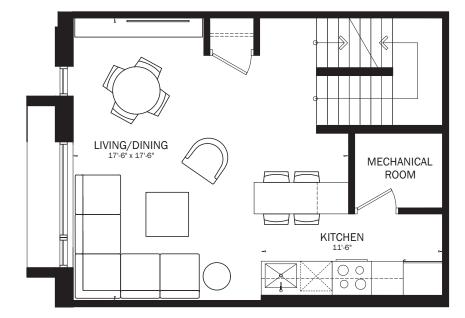

# **TH2C/SKY** TWO BEDROOM / 1116 SQ. FT. TERRACE / 198 SQ. FT.

This drawing is not to scale. All details, areas, ceiling heights and dimensions, if any, are approximate, and subject to change without notice. Floor plans are subject to change in accordance with the Condominium Documents. Bakconies and terraces are shown for display purposes only and are subject to change for architectural or approximate, and subject vary from floor to floor. Window design may vary. Suite purchased may be mirror image of layout shown. Flooring patterns may vary 2, E & O. E. May 2019