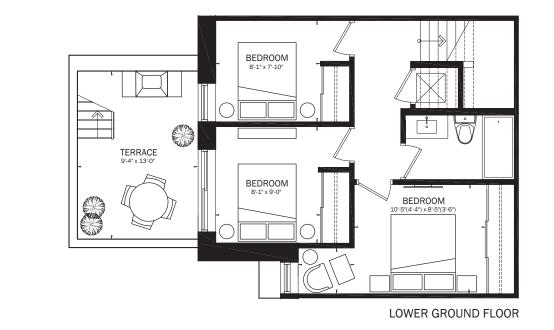

# **TH3C/GARDEN** THREE BEDROOM / 1028 SQ. FT. TERRACE / 116 SQ. FT.

**KEY SECTION** 

-11

SECOND FLOOR

UPPER GROUND FLOOR

ROOFTOP

This drawing is not to scale. All details, areas, ceiling heights and dimensions, if any, are approximate, and subject to change without notice. Floor plans are subject to change in accordance with the Condominium Documents. Balconies and terraces are shown for display purposes only and are subject to change for architectural or approval authority requirements and may vary from floor to floor. Window design may vary. Suite purchased may be mirror image of layout shown. Flooring planters may vary 5.2.8.0.C. May 2019