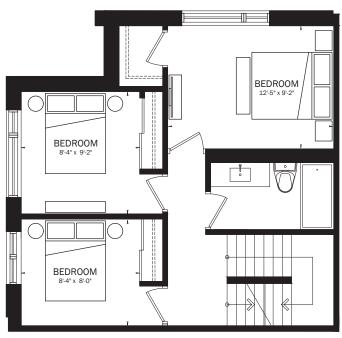

UPPER GROUND FLOOR

ROOFTOP

THIRD FLOOR

This drawing is not to scale. All details, areas, ceiling heights and dimensions, if any, are approximate, and subject to change without notice. Floor plans are subject to change in accordance with the Condominium Documents. Bakconies and terraces are shown for display purposes only and are subject to change for architectural or approximate, and subject vary from floor to floor. Window design may vary. Suite purchased may be mirror image of layout shown. Flooring patterns may vary 2, E & O. E. May 2019