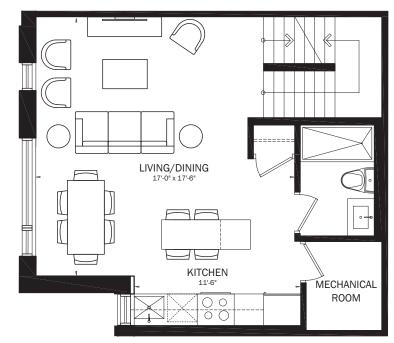

UPPER GROUND FLOOR

ROOFTOP

THIRD FLOOR

This drawing is not to scale. All details, areas, ceiling heights and dimensions, if any, are approximate, and subject to change without notice. Floor plans are subject to change in accordance with the Condominium Documents. Bakconies and terraces are shown for display purposes only and are subject to change for architectural or approximate, and subject vary from floor to floor. Window design may vary. Suite purchased may be mirror image of layout shown. Flooring patterns may vary 2, E & O. E. May 2019

# **TH2C/SKY** TWO BEDROOM / 1116 SQ. FT. TERRACE / 198 SQ. FT.

This drawing is not to scale. All details, areas, ceiling heights and dimensions, if any, are approximate, and subject to change without notice. Floor plans are subject to change in accordance with the Condominium Documents. Bakconies and terraces are shown for display purposes only and are subject to change for architectural or approximate, and subject vary from floor to floor. Window design may vary. Suite purchased may be mirror image of layout shown. Flooring patterns may vary 2, E & O. E. May 2019