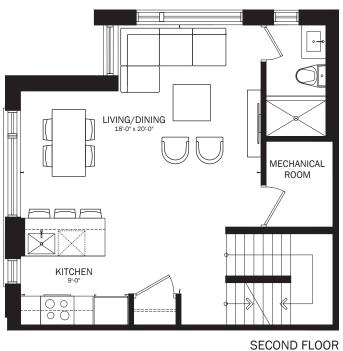

# **TH3C/GARDEN** THREE BEDROOM / 1028 SQ. FT. TERRACE / 116 SQ. FT.

**KEY SECTION** 

-11

SECOND FLOOR

UPPER GROUND FLOOR

ROOFTOP

This drawing is not to scale. All details, areas, ceiling heights and dimensions, if any, are approximate, and subject to change without notice. Floor plans are subject to change in accordance with the Condominium Documents. Balconies and terraces are shown for display purposes only and are subject to change for architectural or approval authority requirements and may vary from floor to floor. Window design may vary. Suite purchased may be mirror image of layout shown. Flooring planters may vary 5.2.8.0.C. May 2019