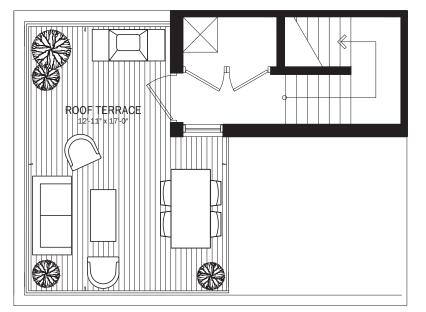

UPPER GROUND FLOOR



ROOFTOP



THIRD FLOOR



This drawing is not to scale. All details, areas, ceiling heights and dimensions, if any, are approximate, and subject to change without notice. Floor plans are subject to change in accordance with the Condominium Documents. Bakconies and terraces are shown for display purposes only and are subject to change for architectural or approximate, and subject vary from floor to floor. Window design may vary. Suite purchased may be mirror image of layout shown. Flooring patterns may vary 2, E & O. E. May 2019



# **TH2C/SKY** TWO BEDROOM / 1116 SQ. FT. TERRACE / 198 SQ. FT.













This drawing is not to scale. All details, areas, ceiling heights and dimensions, if any, are approximate, and subject to change without notice. Floor plans are subject to change in ac