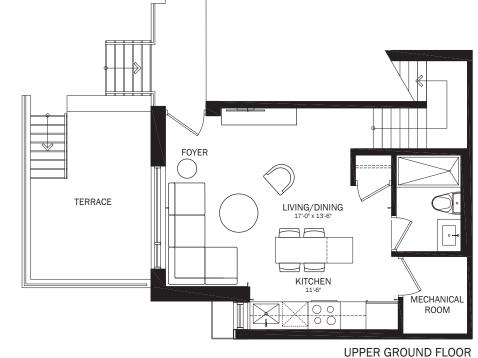

# **TH3A/GARDEN** THREE BEDROOM / 982 SQ. FT. TERRACE / 122 SQ. FT.

LOWER GROUND FLOOR

This drawing is not to scale. All details, areas, ceiling heights and dimensions, if any, are approximate, and subject to change without notice. Floor plans are subject to change in accordance with the Condominium Documents. Balconies and terraces are shown for display purposes only and are subject to change for architectural or approval authority requirements and may vary from floor to floor. Window design may vary. Suite purchased may be mirror image of layout shown. Flooring planters may vary 5.2.8.0.C. May 2019