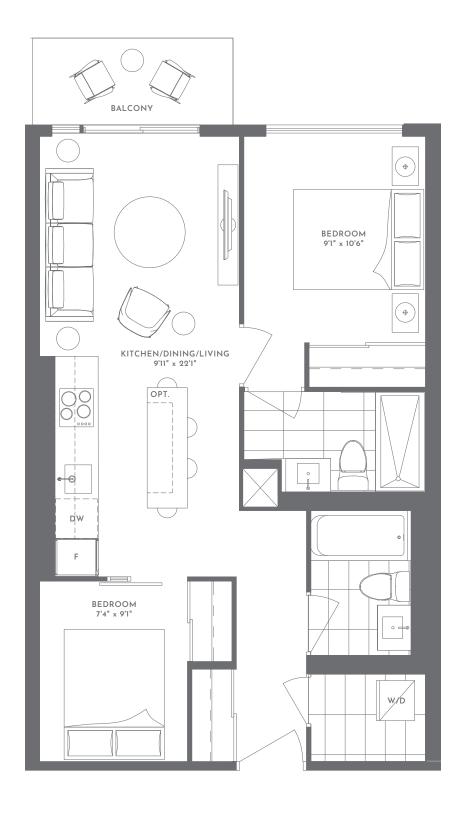

HERITAGE LOFT 2L-A Two Bedroom 910 Total Square Footage











HERITAGE LOFT 1DL-A One Bedroom plus Den 708 Total Square Footage













HERITAGE LOFT 1DL-C One Bedroom plus Den 933 Total Square Footage











HERITAGE LOFT 2L-E Two Bedroom 1091 Total Square Footage











HERITAGE LOFT 2L-C Two Bedroom 911 Total Square Footage











HERITAGE LOFT 2L-B Two Bedroom 790 Total Square Footage











**TOTAL S.F. 740** 















WONDER

INTERIOR S.F. 856 EXTERIOR S.F. 279\* **TOTAL S.F. 1135** 





















































INTERIOR S.F. 1022 EXTERIOR S.F. 71\* TOTAL S.F. 1093

















INTERIOR S.F. 906 EXTERIOR S.F. 130\* TOTAL S.F. 1036













TOWNHOUSE

## 2 D T - A

INTERIOR S.F. 1318 EXTERIOR S.F. 203\* TOTAL S.F. 1521







LEVEL 1 LEVEL 2









## 2 D T - D

INTERIOR S.F. 1401 EXTERIOR S.F. 226\* TOTAL S.F. 1627







LEVEL 2