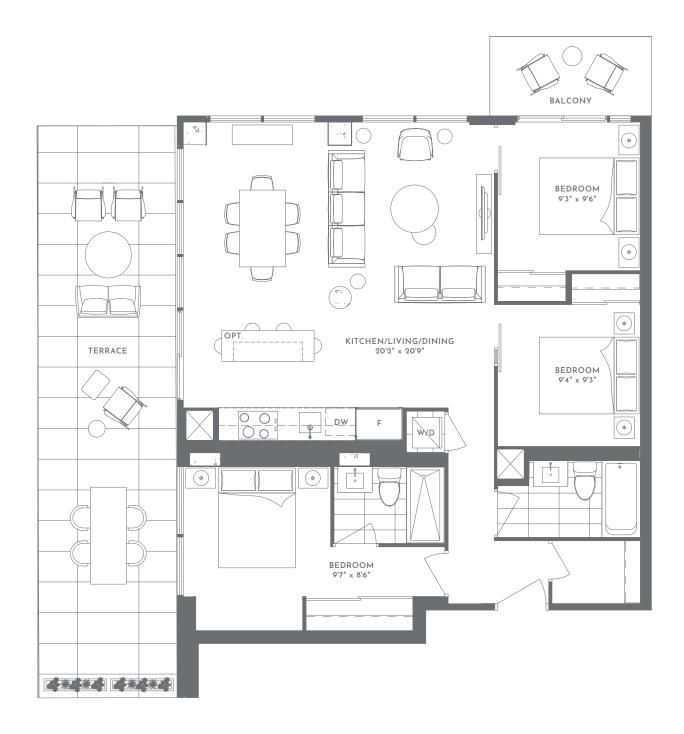

HERITAGE LOFT 2L-A Two Bedroom 910 Total Square Footage











HERITAGE LOFT 1DL-A One Bedroom plus Den 708 Total Square Footage













HERITAGE LOFT 1DL-C One Bedroom plus Den 933 Total Square Footage











HERITAGE LOFT 2L-E Two Bedroom 1091 Total Square Footage











HERITAGE LOFT 2L-C Two Bedroom 911 Total Square Footage











HERITAGE LOFT 2L-B Two Bedroom 790 Total Square Footage











**TOTAL S.F. 740** 















WONDER

INTERIOR S.F. 856 EXTERIOR S.F. 279\* **TOTAL S.F. 1135** 





















































INTERIOR S.F. 1022 EXTERIOR S.F. 71\* TOTAL S.F. 1093

















INTERIOR S.F. 906 EXTERIOR S.F. 130\* TOTAL S.F. 1036













TOWNHOUSE

## 2 D T - A

INTERIOR S.F. 1318 EXTERIOR S.F. 203\* TOTAL S.F. 1521







LEVEL 1 LEVEL 2









## 2 D T - D

INTERIOR S.F. 1401 EXTERIOR S.F. 226\* TOTAL S.F. 1627







LEVEL 2