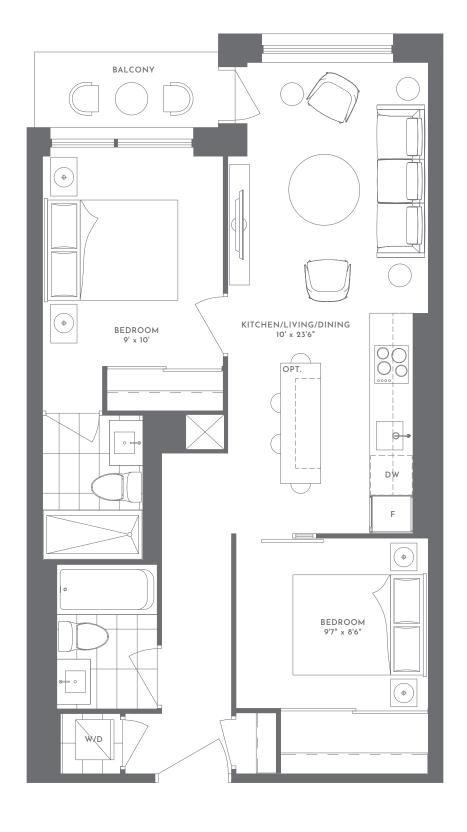

HERITAGE LOFT 2L-C Two Bedroom 911 Total Square Footage

HERITAGE LOFT 2L-B Two Bedroom 790 Total Square Footage

**TOTAL S.F. 740** 

WONDER

INTERIOR S.F. 856 EXTERIOR S.F. 279\* **TOTAL S.F. 1135** 

INTERIOR S.F. 1022 EXTERIOR S.F. 71\* TOTAL S.F. 1093

INTERIOR S.F. 906 EXTERIOR S.F. 130\* TOTAL S.F. 1036

TOWNHOUSE