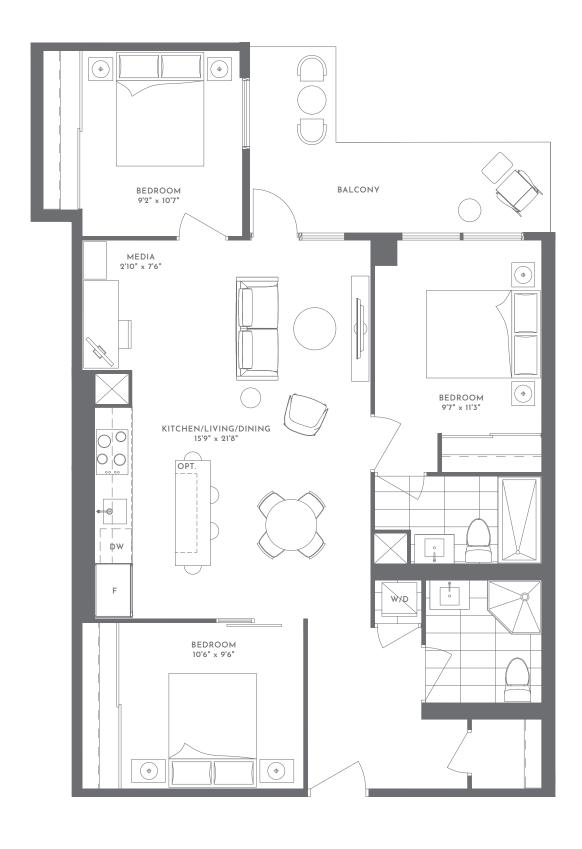

HERITAGE LOFT 2L-A Two Bedroom 910 Total Square Footage











HERITAGE LOFT 1DL-A One Bedroom plus Den 708 Total Square Footage













HERITAGE LOFT 1DL-C One Bedroom plus Den 933 Total Square Footage











HERITAGE LOFT 2L-E Two Bedroom 1091 Total Square Footage











HERITAGE LOFT 2L-C Two Bedroom 911 Total Square Footage











HERITAGE LOFT 2L-B Two Bedroom 790 Total Square Footage











**TOTAL S.F. 740** 















WONDER

INTERIOR S.F. 856 EXTERIOR S.F. 279\* **TOTAL S.F. 1135** 





















































INTERIOR S.F. 1022 EXTERIOR S.F. 71\* TOTAL S.F. 1093

















INTERIOR S.F. 906 EXTERIOR S.F. 130\* TOTAL S.F. 1036













TOWNHOUSE

## 2 D T - A

INTERIOR S.F. 1318 EXTERIOR S.F. 203\* TOTAL S.F. 1521







LEVEL 1 LEVEL 2









## 2 D T - D

INTERIOR S.F. 1401 EXTERIOR S.F. 226\* TOTAL S.F. 1627







LEVEL 2