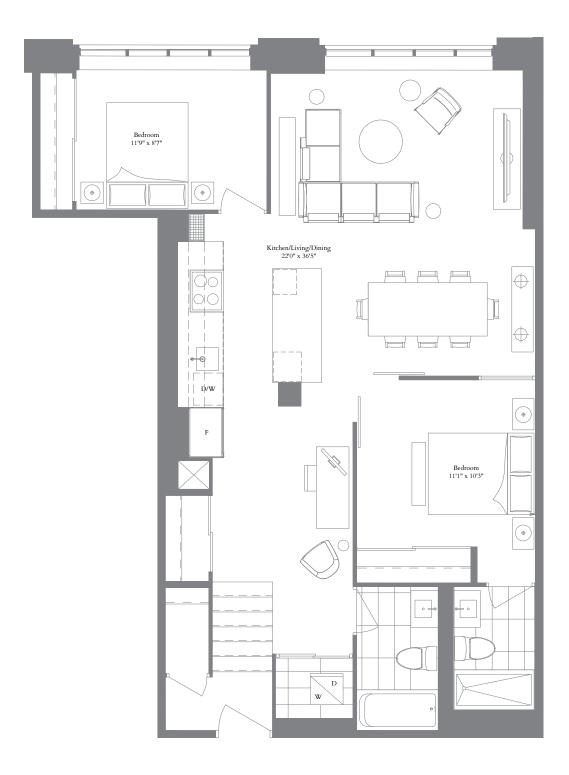

HERITAGE LOFT 2L-A Two Bedroom 910 Total Square Footage

HERITAGE LOFT 1DL-A One Bedroom plus Den 708 Total Square Footage

HERITAGE LOFT 1DL-C One Bedroom plus Den 933 Total Square Footage

HERITAGE LOFT 2L-E Two Bedroom 1091 Total Square Footage