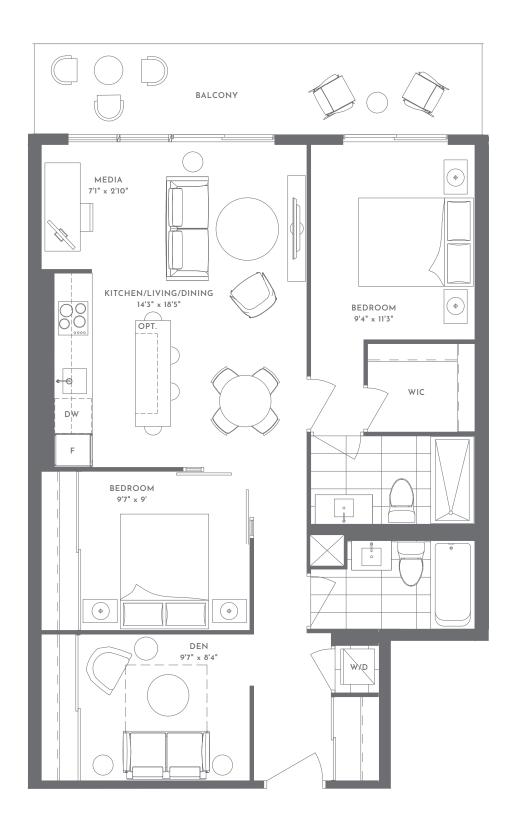

HERITAGE LOFT 2L-C Two Bedroom 911 Total Square Footage

HERITAGE LOFT 2L-B Two Bedroom 790 Total Square Footage

**TOTAL S.F. 740** 

WONDER

INTERIOR S.F. 856 EXTERIOR S.F. 279\* **TOTAL S.F. 1135** 

INTERIOR S.F. 1022 EXTERIOR S.F. 71\* TOTAL S.F. 1093

INTERIOR S.F. 906 EXTERIOR S.F. 130\* TOTAL S.F. 1036

TOWNHOUSE