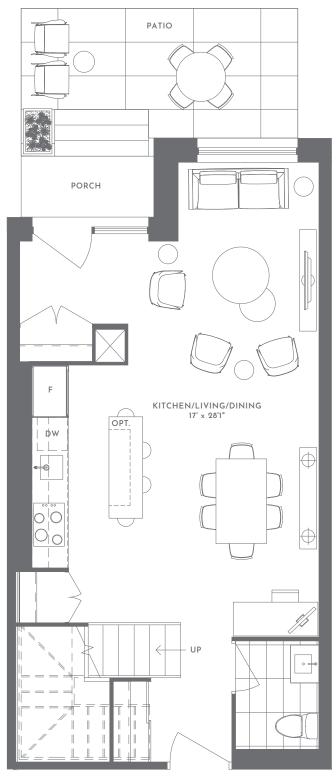

HERITAGE LOFT 2L-C Two Bedroom 911 Total Square Footage

HERITAGE LOFT 2L-B Two Bedroom 790 Total Square Footage

**TOTAL S.F. 740** 

WONDER

INTERIOR S.F. 856 EXTERIOR S.F. 279\* **TOTAL S.F. 1135** 

INTERIOR S.F. 1022 EXTERIOR S.F. 71\* TOTAL S.F. 1093

INTERIOR S.F. 906 EXTERIOR S.F. 130\* TOTAL S.F. 1036

TOWNHOUSE