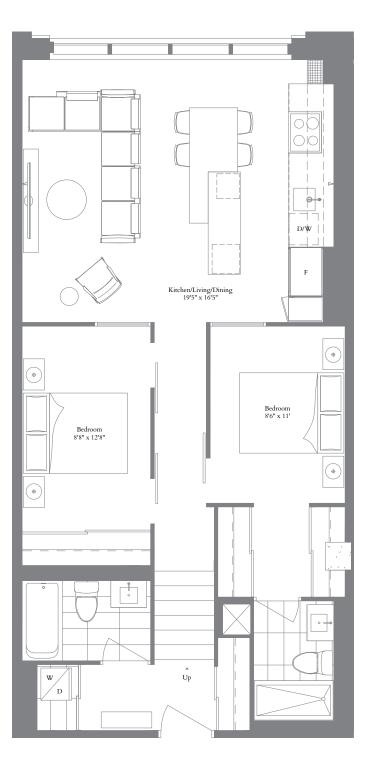

HERITAGE LOFT 2L-A Two Bedroom 910 Total Square Footage

HERITAGE LOFT 1DL-A One Bedroom plus Den 708 Total Square Footage

HERITAGE LOFT 1DL-C One Bedroom plus Den 933 Total Square Footage

HERITAGE LOFT 2L-E Two Bedroom 1091 Total Square Footage

HERITAGE LOFT 2L-C Two Bedroom 911 Total Square Footage

HERITAGE LOFT 2L-B Two Bedroom 790 Total Square Footage

**TOTAL S.F. 740** 

WONDER

INTERIOR S.F. 856 EXTERIOR S.F. 279\* **TOTAL S.F. 1135** 

INTERIOR S.F. 1022 EXTERIOR S.F. 71\* TOTAL S.F. 1093

INTERIOR S.F. 906 EXTERIOR S.F. 130\* TOTAL S.F. 1036

TOWNHOUSE