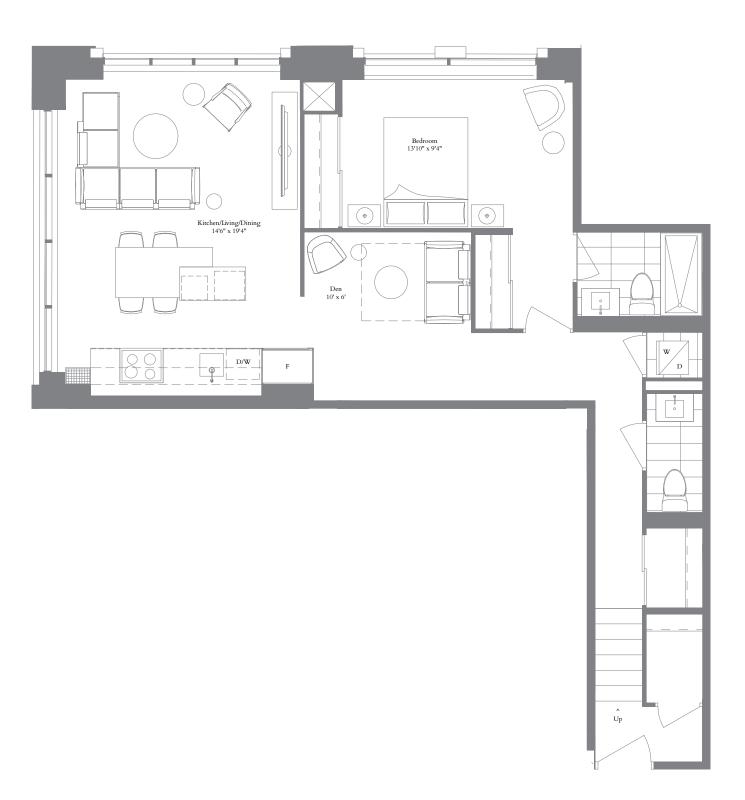

HERITAGE LOFT 2L-A Two Bedroom 910 Total Square Footage

HERITAGE LOFT 1DL-A One Bedroom plus Den 708 Total Square Footage

HERITAGE LOFT 1DL-C One Bedroom plus Den 933 Total Square Footage

HERITAGE LOFT 2L-E Two Bedroom 1091 Total Square Footage