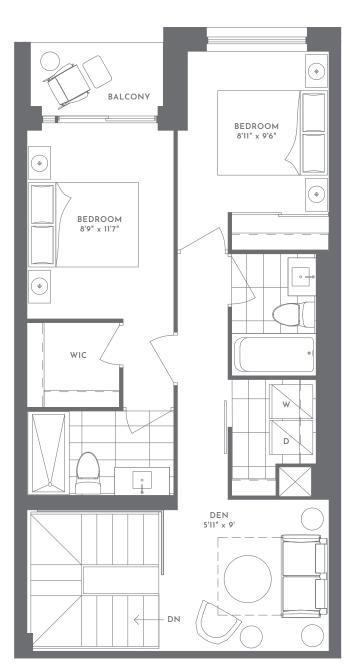

## 2 D T - A

INTERIOR S.F. 1318 EXTERIOR S.F. 203\* TOTAL S.F. 1521

LEVEL 1 LEVEL 2

## 2 D T - D

INTERIOR S.F. 1401 EXTERIOR S.F. 226\* TOTAL S.F. 1627

LEVEL 2