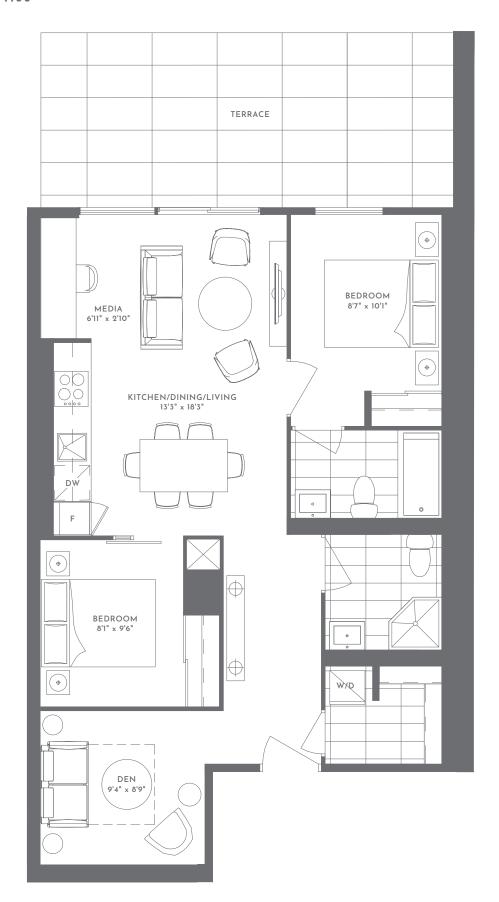

HERITAGE LOFT 2L-A Two Bedroom 910 Total Square Footage

HERITAGE LOFT 1DL-A One Bedroom plus Den 708 Total Square Footage

HERITAGE LOFT 1DL-C One Bedroom plus Den 933 Total Square Footage

HERITAGE LOFT 2L-E Two Bedroom 1091 Total Square Footage

HERITAGE LOFT 2L-C Two Bedroom 911 Total Square Footage

HERITAGE LOFT 2L-B Two Bedroom 790 Total Square Footage

**TOTAL S.F. 740** 

WONDER

INTERIOR S.F. 856 EXTERIOR S.F. 279\* **TOTAL S.F. 1135** 

INTERIOR S.F. 1022 EXTERIOR S.F. 71\* TOTAL S.F. 1093

INTERIOR S.F. 906 EXTERIOR S.F. 130\* TOTAL S.F. 1036

TOWNHOUSE