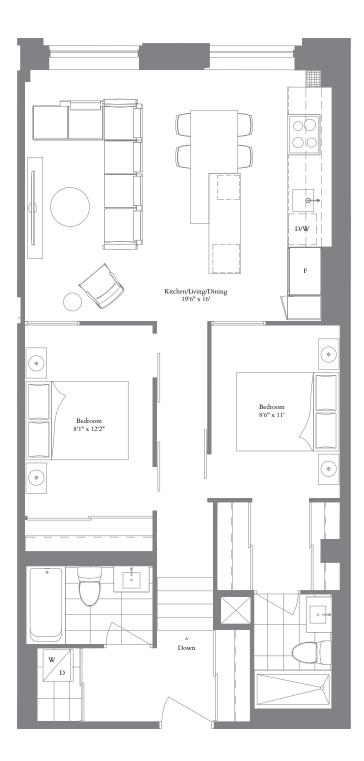

HERITAGE LOFT 2L-C Two Bedroom 911 Total Square Footage

HERITAGE LOFT 2L-B Two Bedroom 790 Total Square Footage

**TOTAL S.F. 740** 

WONDER

INTERIOR S.F. 856 EXTERIOR S.F. 279\* **TOTAL S.F. 1135** 

INTERIOR S.F. 1022 EXTERIOR S.F. 71\* TOTAL S.F. 1093

INTERIOR S.F. 906 EXTERIOR S.F. 130\* TOTAL S.F. 1036

TOWNHOUSE