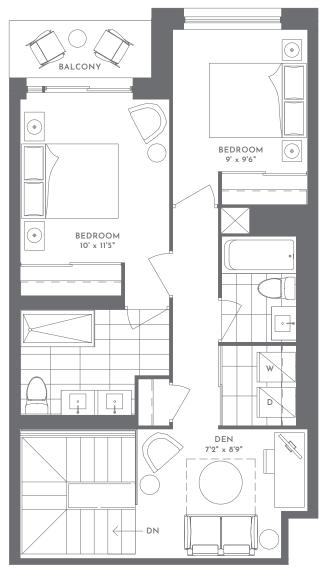

HERITAGE LOFT 2L-A Two Bedroom 910 Total Square Footage

HERITAGE LOFT 1DL-A One Bedroom plus Den 708 Total Square Footage

HERITAGE LOFT 1DL-C One Bedroom plus Den 933 Total Square Footage

HERITAGE LOFT 2L-E Two Bedroom 1091 Total Square Footage

HERITAGE LOFT 2L-C Two Bedroom 911 Total Square Footage

HERITAGE LOFT 2L-B Two Bedroom 790 Total Square Footage

**TOTAL S.F. 740** 

WONDER

INTERIOR S.F. 856 EXTERIOR S.F. 279\* **TOTAL S.F. 1135** 

INTERIOR S.F. 1022 EXTERIOR S.F. 71\* TOTAL S.F. 1093