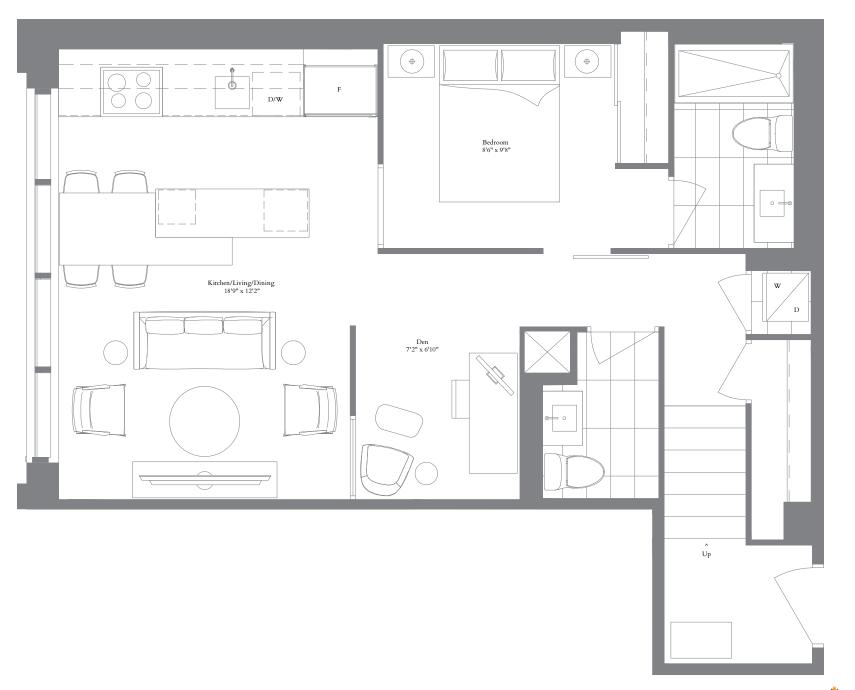

HERITAGE LOFT 2L-C Two Bedroom 911 Total Square Footage

HERITAGE LOFT 2L-B Two Bedroom 790 Total Square Footage

**TOTAL S.F. 740** 

WONDER

INTERIOR S.F. 856 EXTERIOR S.F. 279\* **TOTAL S.F. 1135** 

INTERIOR S.F. 1022 EXTERIOR S.F. 71\* TOTAL S.F. 1093

INTERIOR S.F. 906 EXTERIOR S.F. 130\* TOTAL S.F. 1036

TOWNHOUSE