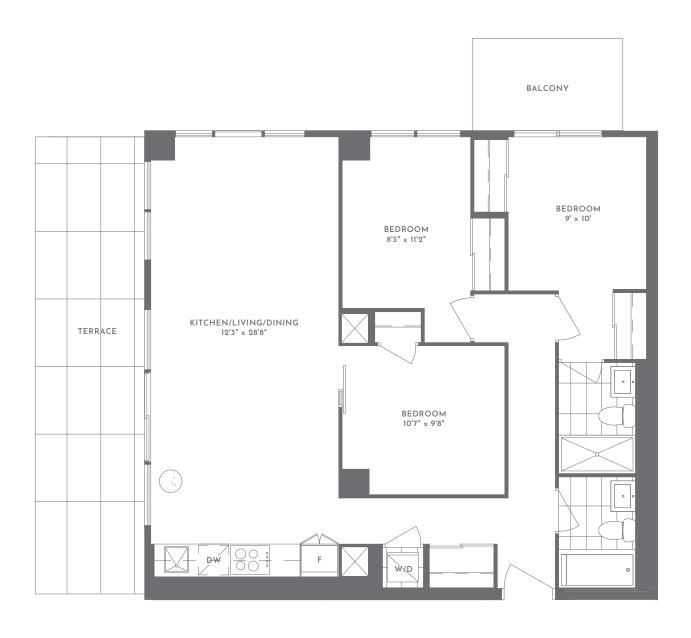

HERITAGE LOFT 2L-A Two Bedroom 910 Total Square Footage











HERITAGE LOFT 1DL-A One Bedroom plus Den 708 Total Square Footage













HERITAGE LOFT 1DL-C One Bedroom plus Den 933 Total Square Footage











HERITAGE LOFT 2L-E Two Bedroom 1091 Total Square Footage











HERITAGE LOFT 2L-C Two Bedroom 911 Total Square Footage











HERITAGE LOFT 2L-B Two Bedroom 790 Total Square Footage











**TOTAL S.F. 740** 















WONDER

INTERIOR S.F. 856 EXTERIOR S.F. 279\* **TOTAL S.F. 1135** 





















































INTERIOR S.F. 1022 EXTERIOR S.F. 71\* TOTAL S.F. 1093

















INTERIOR S.F. 906 EXTERIOR S.F. 130\* TOTAL S.F. 1036













TOWNHOUSE

## 2 D T - A

INTERIOR S.F. 1318 EXTERIOR S.F. 203\* TOTAL S.F. 1521







LEVEL 1 LEVEL 2









## 2 D T - D

INTERIOR S.F. 1401 EXTERIOR S.F. 226\* TOTAL S.F. 1627







LEVEL 2