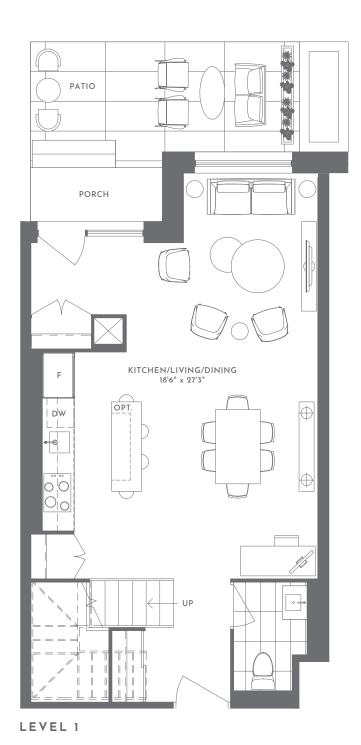

## 2 D T - A

INTERIOR S.F. 1318 EXTERIOR S.F. 203\* TOTAL S.F. 1521

LEVEL 1 LEVEL 2

## 2 D T - D

INTERIOR S.F. 1401 EXTERIOR S.F. 226\* TOTAL S.F. 1627

LEVEL 2