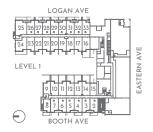

## 2 D T - A

INTERIOR S.F. 1318 EXTERIOR S.F. 203\* TOTAL S.F. 1521

LEVEL 1 LEVEL 2

## 2 D T - D

INTERIOR S.F. 1401 EXTERIOR S.F. 226\* TOTAL S.F. 1627

LEVEL 2