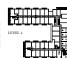

HERITAGE LOFT 2L-A Two Bedroom 910 Total Square Footage











HERITAGE LOFT 1DL-A One Bedroom plus Den 708 Total Square Footage













HERITAGE LOFT 1DL-C One Bedroom plus Den 933 Total Square Footage











HERITAGE LOFT 2L-E Two Bedroom 1091 Total Square Footage











HERITAGE LOFT 2L-C Two Bedroom 911 Total Square Footage











HERITAGE LOFT 2L-B Two Bedroom 790 Total Square Footage











**TOTAL S.F. 740** 















WONDER

INTERIOR S.F. 856 EXTERIOR S.F. 279\* **TOTAL S.F. 1135** 





















































INTERIOR S.F. 1022 EXTERIOR S.F. 71\* TOTAL S.F. 1093

















INTERIOR S.F. 906 EXTERIOR S.F. 130\* TOTAL S.F. 1036













TOWNHOUSE

## 2 D T - A

INTERIOR S.F. 1318 EXTERIOR S.F. 203\* TOTAL S.F. 1521







LEVEL 1 LEVEL 2









## 2 D T - D

INTERIOR S.F. 1401 EXTERIOR S.F. 226\* TOTAL S.F. 1627







LEVEL 2