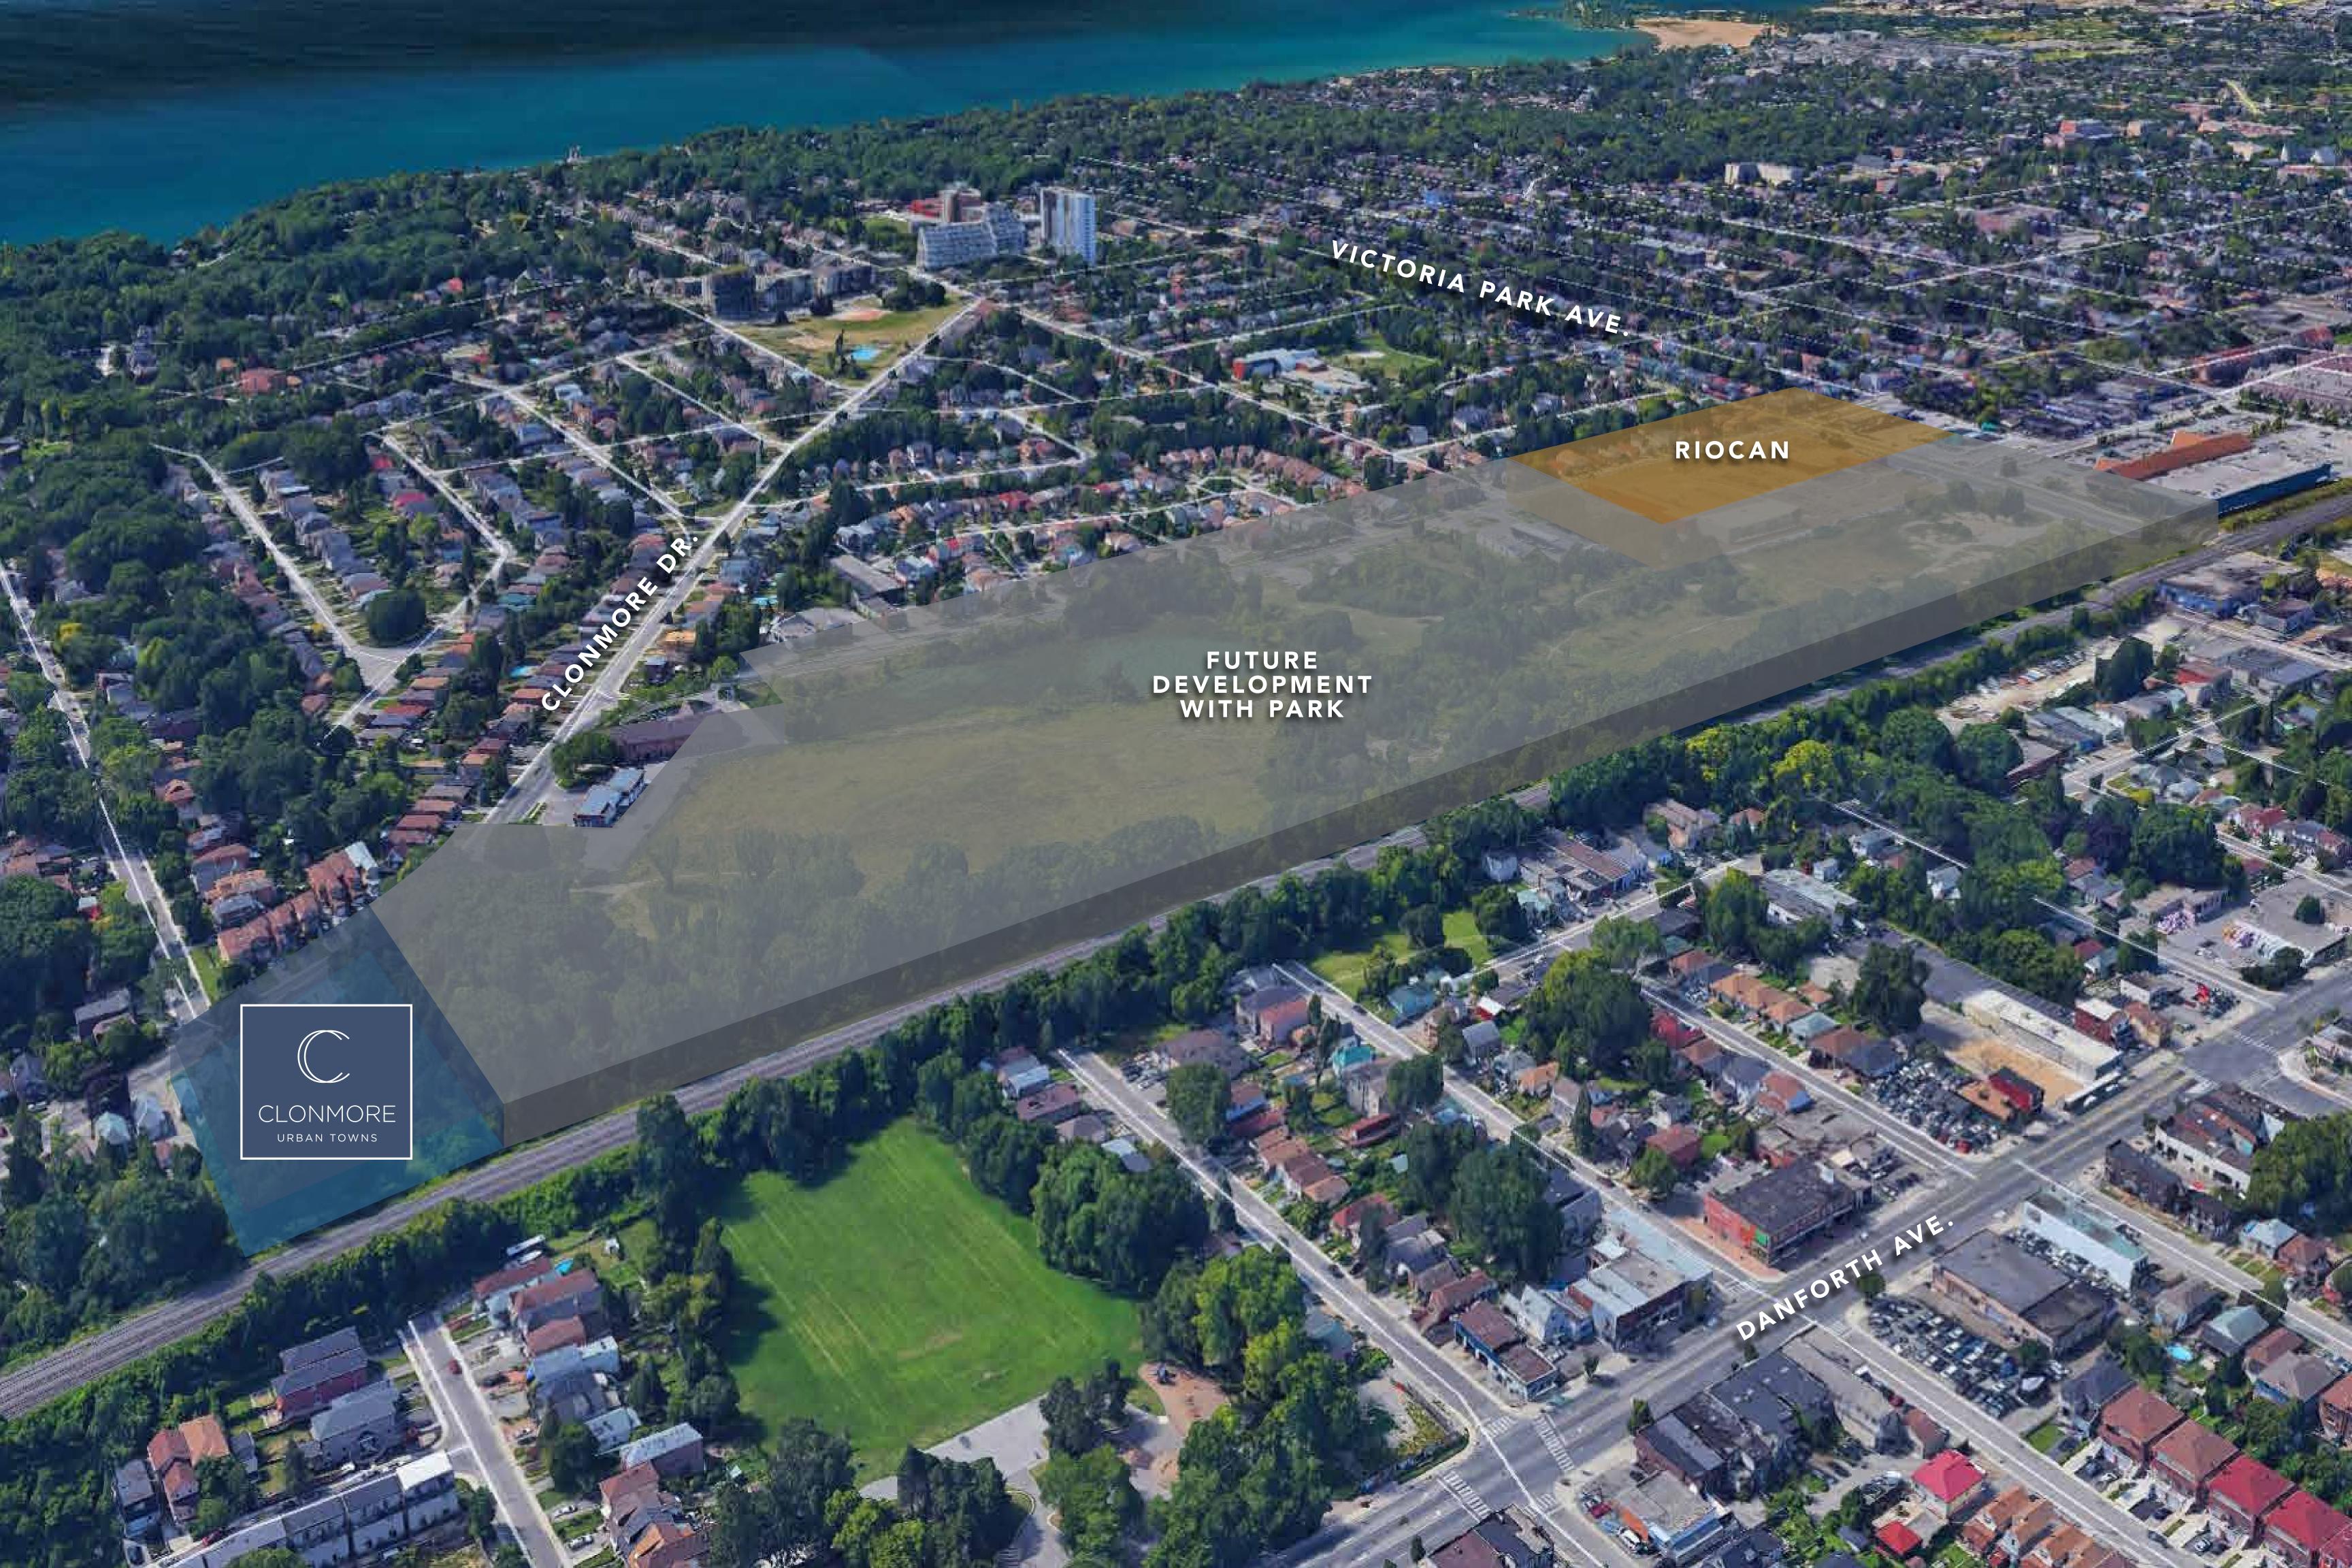

# **SHOPPING & GROCERIES**

- 2. Dollarama
- 12. LCBO
- 13. RioCan Plaza
- 22. Gerrard Square Shopping Centre Riverdale Shopping Centre
- 25. House and Garden Co.
- 27. Birch Cliff Village Farmer's Market
- 30. East Lynn Park Farmers' Market