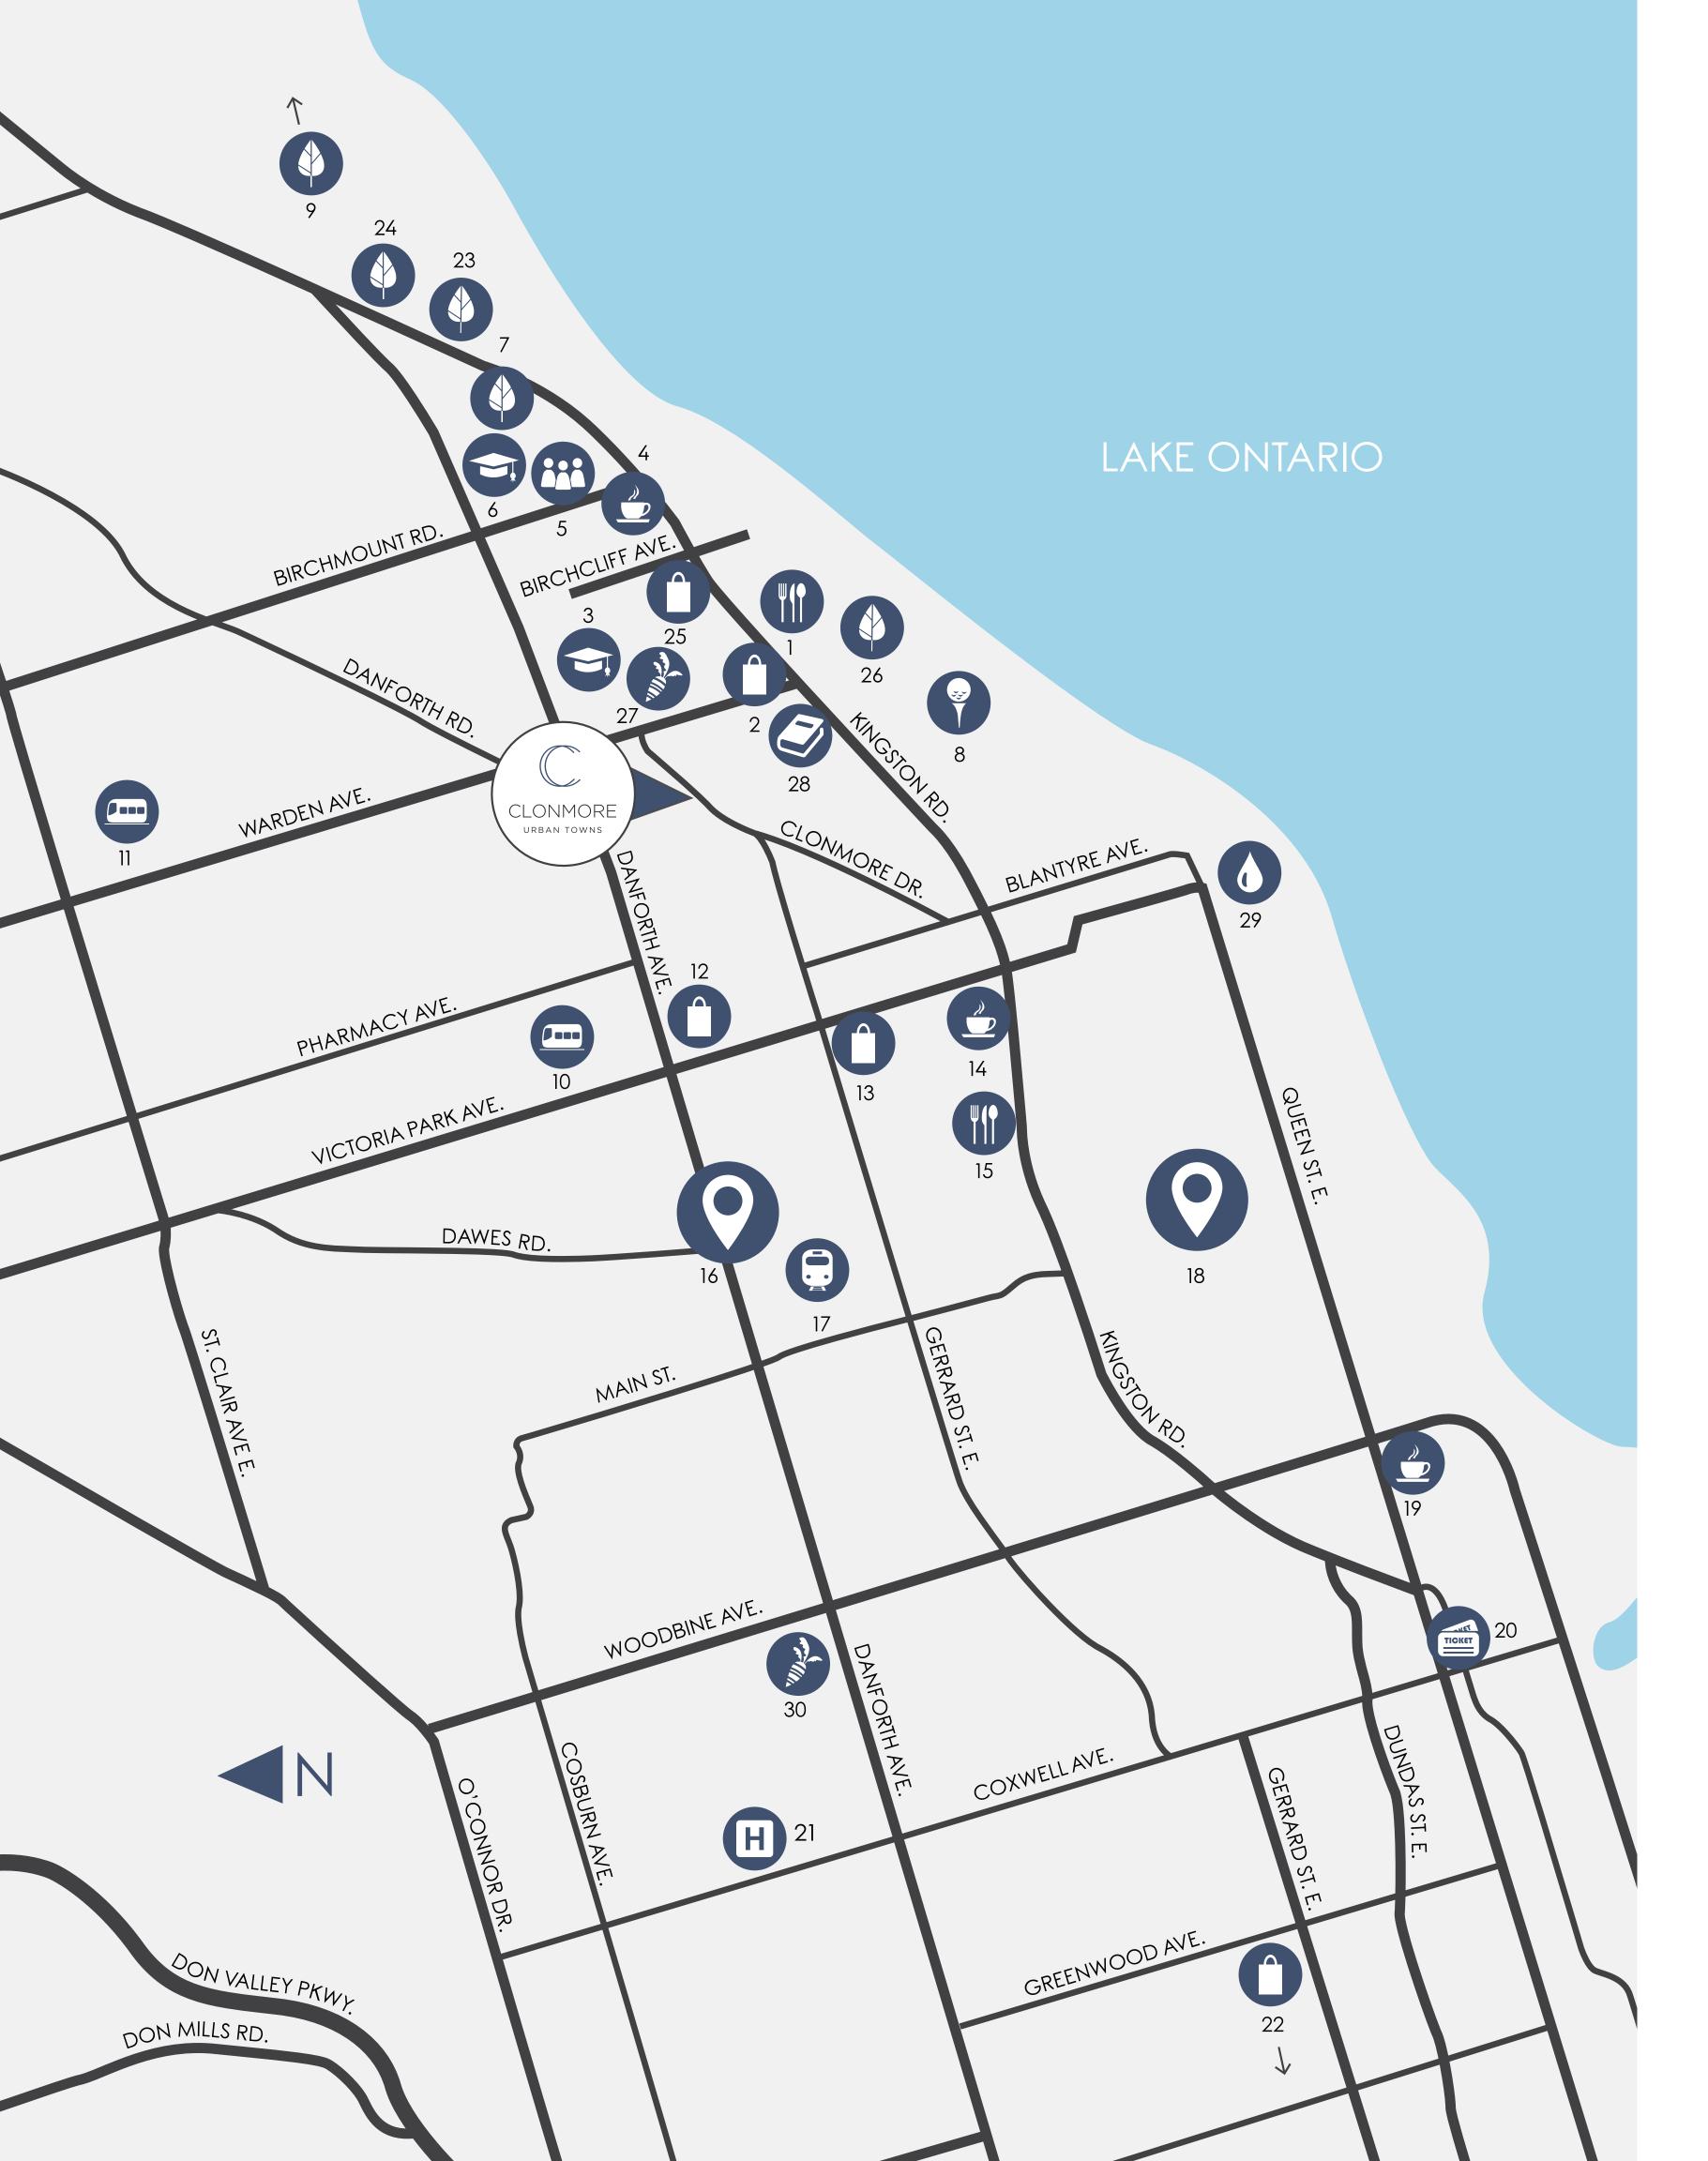

### **AREAS OF INTEREST**

# 16. DANFORTH VILLAGE

Canadian Tire

Danforth Food Market

Loblaws

Main Square Community Centre

Metro

Restaurants on the Danforth

Shoppers Drug Mart

Sobeys

Starbucks

Tim Hortons

# 18. THE BEACH

Balmy Beach Park & Club

Belgian Chocolate Shop

Boardwalk

COBS Bread

**Dufflet Pastries** 

Fox Theatre

Green Eggplant

Hogtown Smoke

The Balmy Beach Club

The Bulging Burger

Vivetha Bistro

Woodbine Beach

Woodbine Park

# SCHOOLS

- 3. Birch Clliff Public School
- 6. Birchmount Park Collegiate

# **EATERIES**

- Buster's by the Bluffs
- 4. The Birchcliff Coffee Bar
- 14. Starbucks
- 15. The Beech Tree
- 19. Bud's Coffee Bar

# **SHOPPING & GROCERIES**

- 2. Dollarama
- 12. LCBO
- 13. RioCan Plaza
- 22. Gerrard Square Shopping Centre Riverdale Shopping Centre
- 25. House and Garden Co.
- 27. Birch Cliff Village Farmer's Market
- 30. East Lynn Park Farmers' Market

## **PARKS**

- Birchmount Park
- 9. Bluffer's Park
- 23. Rosetta McClain Gardens
- 24. Scarborough Heights Park
- 26. Crescentwood Park

## **COMMUNITY & RECREATION**

- 5. Scarborough Gardens Arena Birchmount Community Centre
- 8. The Toronto Hunt Club
- 20. Alliance Cinemas
- 28. Taylor Memorial Toronto Public Library

- 10. TTC Victoria Park Subway Station
- 11. TTC Warden Subway Station
- 17. Danforth GO Station

# OTHER

- 21. Michael Garron Hospital
- 29. R.C. Harris Water Treatment Plant

Artist's concept. Map is not to scale. Locations are approximate only. E & O.E.