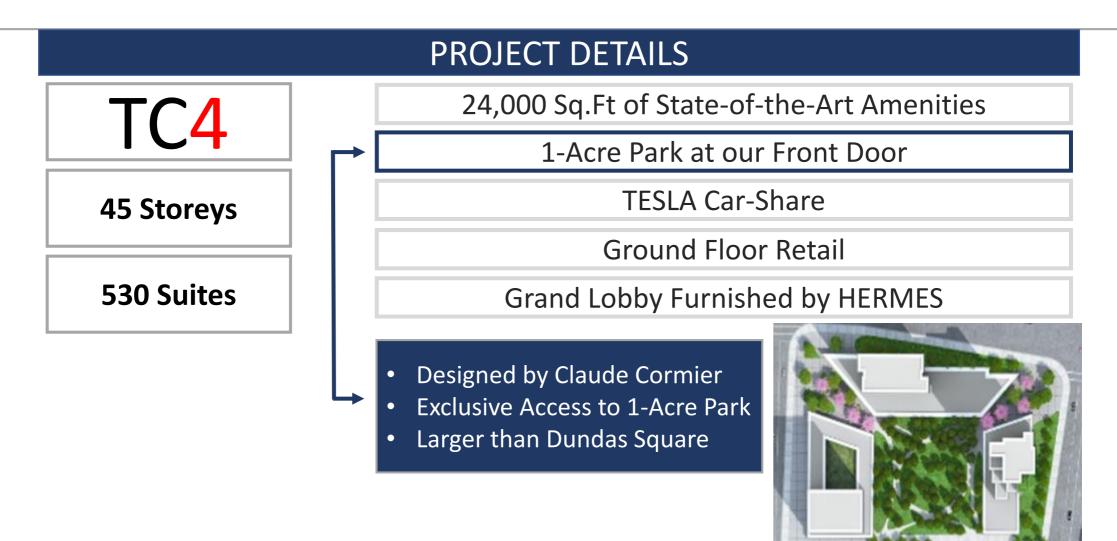

CITY





#### **SmartCentres Place – The Most Central Location**

**TC4:** The Only Residential Development Available for Sale Inside SMARTCENTRES PLACE, **Beside the TTC Subway** 



#### **SmartCentres Place – The Most Central Location**



Fully Integrated Community

9-Acre Central Park

#### **Elite Employment & Commercial Infrastructure**



#### **World-Class Residential Community**





#### The Future is Taking Shape



#### **World-Class Transportation Infrastructure**









7,000 York U Faculty Members

52,300 Students

95% Must Live Off Campus

Stable Long-Term Institution Recession-Proof Rental Market









# **Vaughan By The Numbers**



# **TC4 & TC5**

#### TC4: The Only Residential Development Available for Sale Inside SMARTCENTRES PLACE, Beside the TTC Subway