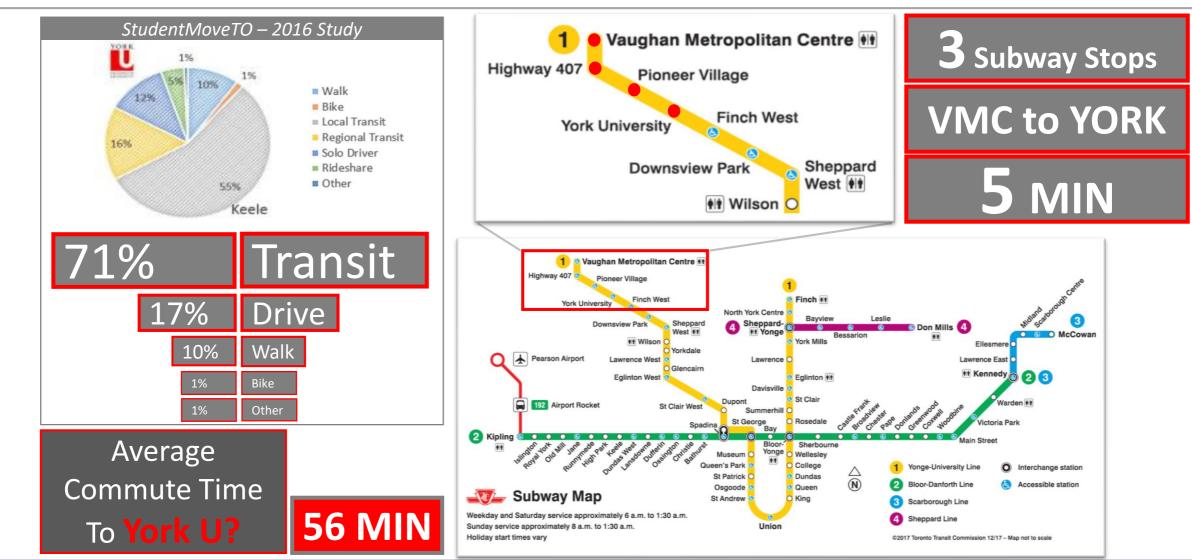

#### **World-Class Transportation Infrastructure**

7,000 York U Faculty Members

52,300 Students

95% Must Live Off Campus

Stable Long-Term Institution Recession-Proof Rental Market