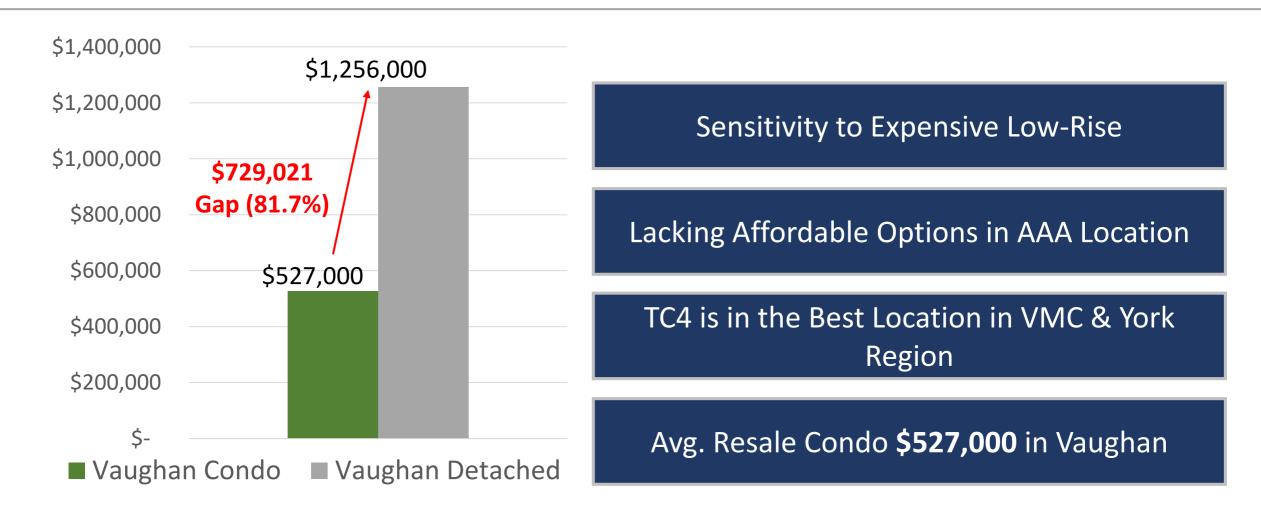

uction Started 60-Days After

**120 Days** – Day 1 to Start of Construction

Largest Residential Construction Site in Canada

# TR^NSIT CITY





#### **SmartCentres Place – The Most Central Location**

**TC4:** The Only Residential Development Available for Sale Inside SMARTCENTRES PLACE, **Beside the TTC Subway** 



#### **SmartCentres Place – The Most Central Location**



Fully Integrated Community

9-Acre Central Park

#### **Elite Employment & Commercial Infrastructure**



#### **World-Class Residential Community**





#### The Future is Taking Shape



#### **World-Class Transportation Infrastructure**









7,000 York U Faculty Members

52,300 Students

95% Must Live Off Campus

Stable Long-Term Institution Recession-Proof Rental Market









# **Vaughan By The Numbers**



# **TC4 & TC5**

#### TC4: The Only Residential Development Available for Sale Inside SMARTCENTRES PLACE, Beside the TTC Subway