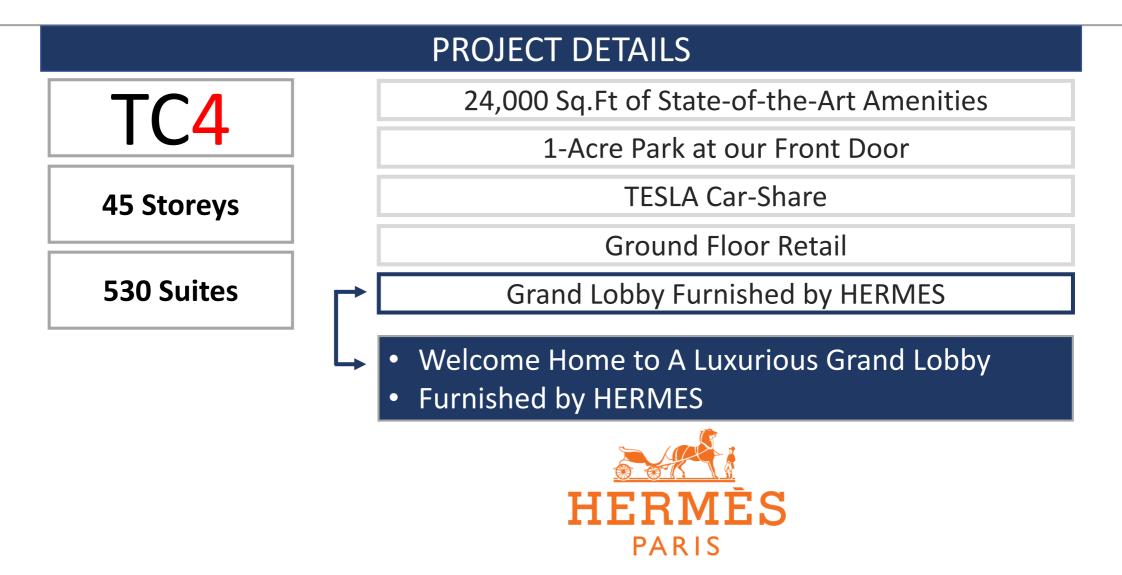

#### **SmartCentres Place – The Most Central Location**

**TC4:** The Only Residential Development Available for Sale Inside SMARTCENTRES PLACE, **Beside the TTC Subway** 



#### **SmartCentres Place – The Most Central Location**



Fully Integrated Community

9-Acre Central Park

#### **Elite Employment & Commercial Infrastructure**



#### **World-Class Residential Community**





#### The Future is Taking Shape



#### **World-Class Transportation Infrastructure**









7,000 York U Faculty Members

52,300 Students

95% Must Live Off Campus

Stable Long-Term Institution Recession-Proof Rental Market









# **Vaughan By The Numbers**



# **TC4 & TC5**

#### TC4: The Only Residential Development Available for Sale Inside SMARTCENTRES PLACE, Beside the TTC Subway