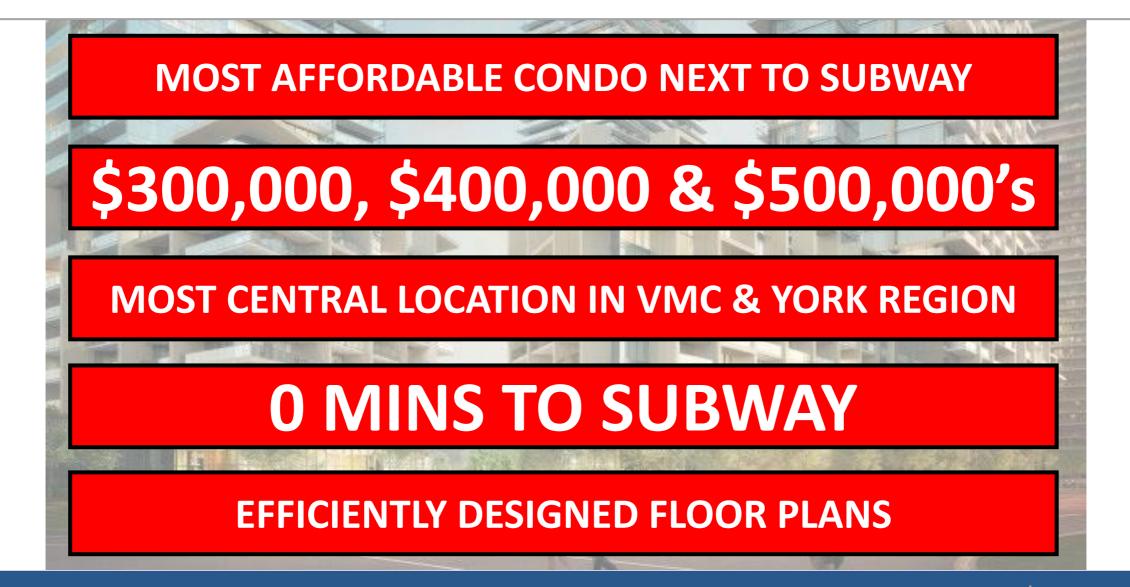

#### AT SMARTCENTRES® PLACE

AT SMARTCENTRES® PLACE

The ONLY Residential Development Available for Sale Inside SMARTCENTRES PLACE, **Beside the TTC Subway** 

#### **SmartCentres Place – The Most Central Location**

**TC4:** The Only Residential Development Available for Sale Inside SMARTCENTRES PLACE, **Beside the TTC Subway** 

#### TC4: The Only Residential Development Available for Sale Inside SMARTCENTRES PLACE, Beside the TTC Subway