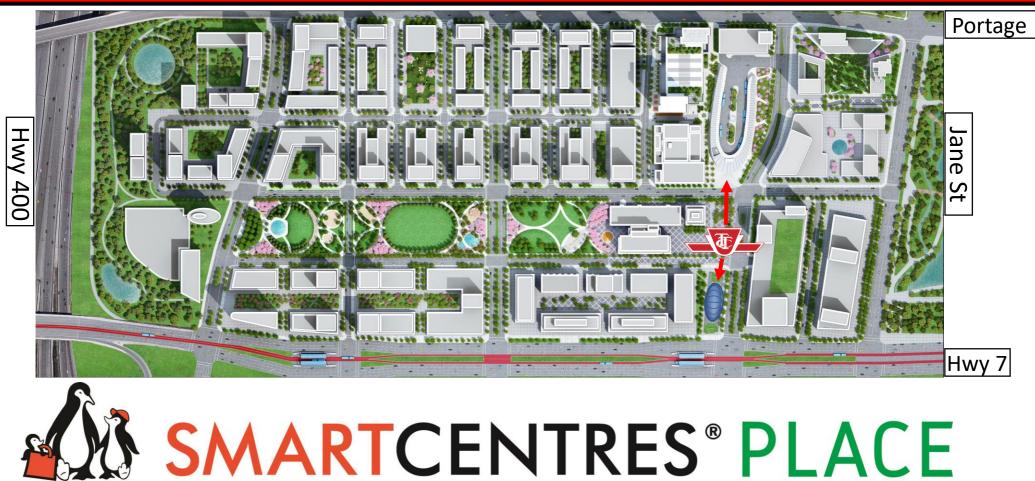

#### **SmartCentres Place – The Most Central Location**

**TC4:** The Only Residential Development Available for Sale Inside SMARTCENTRES PLACE, **Beside the TTC Subway** 

#### **SmartCentres Place – The Most Central Location**

Fully Integrated Community

9-Acre Central Park

#### TC4: The Only Residential Development Available for Sale Inside SMARTCENTRES PLACE, Beside the TTC Subway