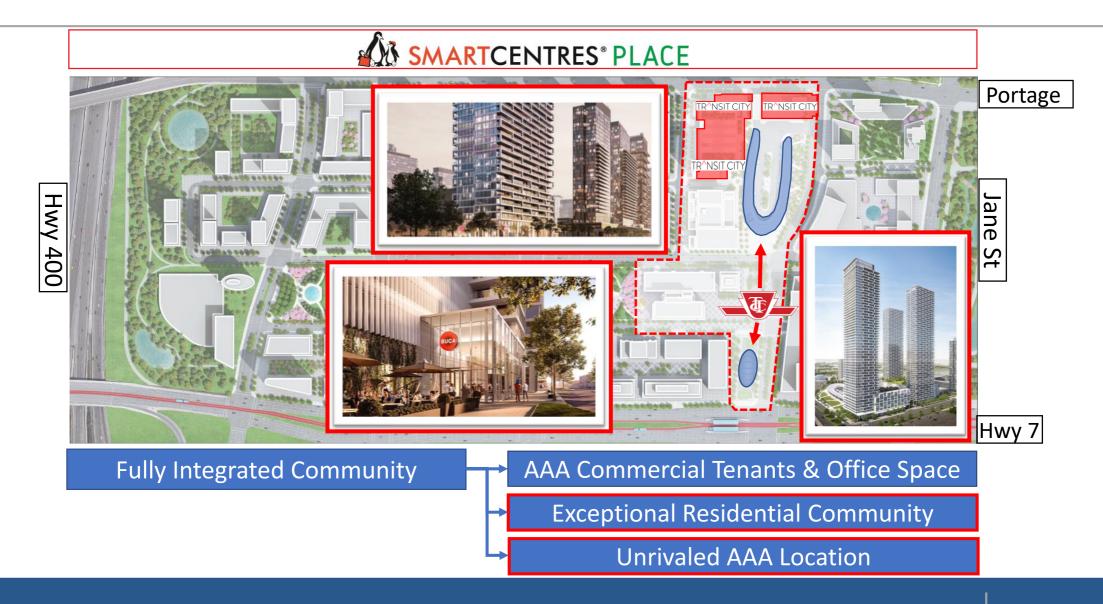

#### **SmartCentres Place – The Most Central Location**

Fully Integrated Community

9-Acre Central Park

#### **World-Class Residential Community**