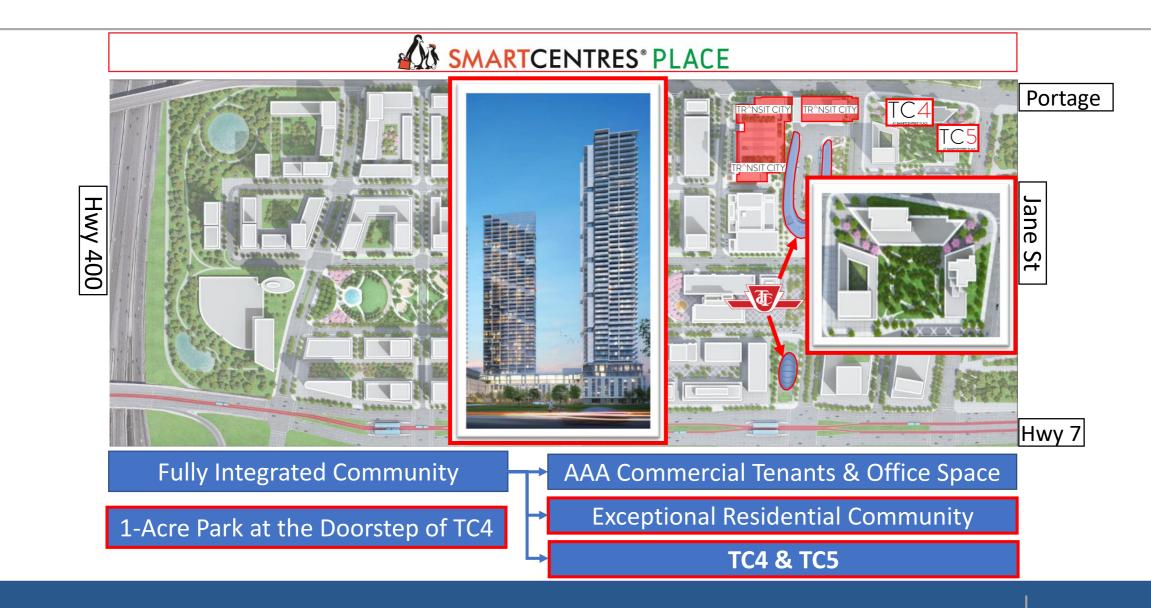

#### **SmartCentres Place – The Most Central Location**

**TC4:** The Only Residential Development Available for Sale Inside SMARTCENTRES PLACE, **Beside the TTC Subway** 

# **TC4 & TC5**

#### TC4: The Only Residential Development Available for Sale Inside SMARTCENTRES PLACE, Beside the TTC Subway