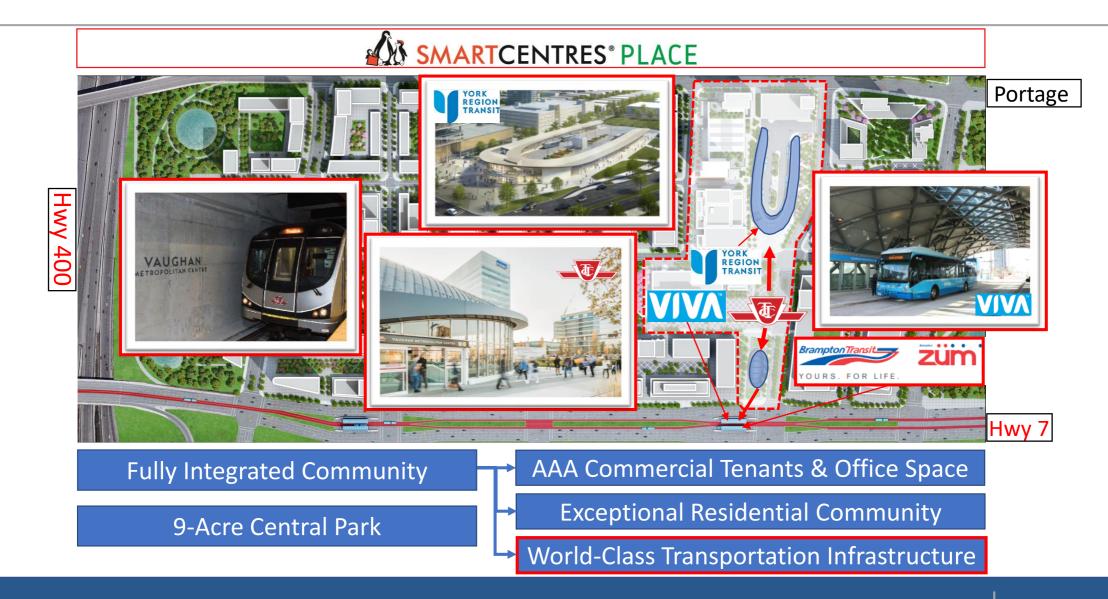

#### **SmartCentres Place – The Most Central Location**

Fully Integrated Community

9-Acre Central Park

#### **Elite Employment & Commercial Infrastructure**

#### **World-Class Residential Community**

#### **World-Class Transportation Infrastructure**

7,000 York U Faculty Members

52,300 Students

95% Must Live Off Campus

Stable Long-Term Institution Recession-Proof Rental Market