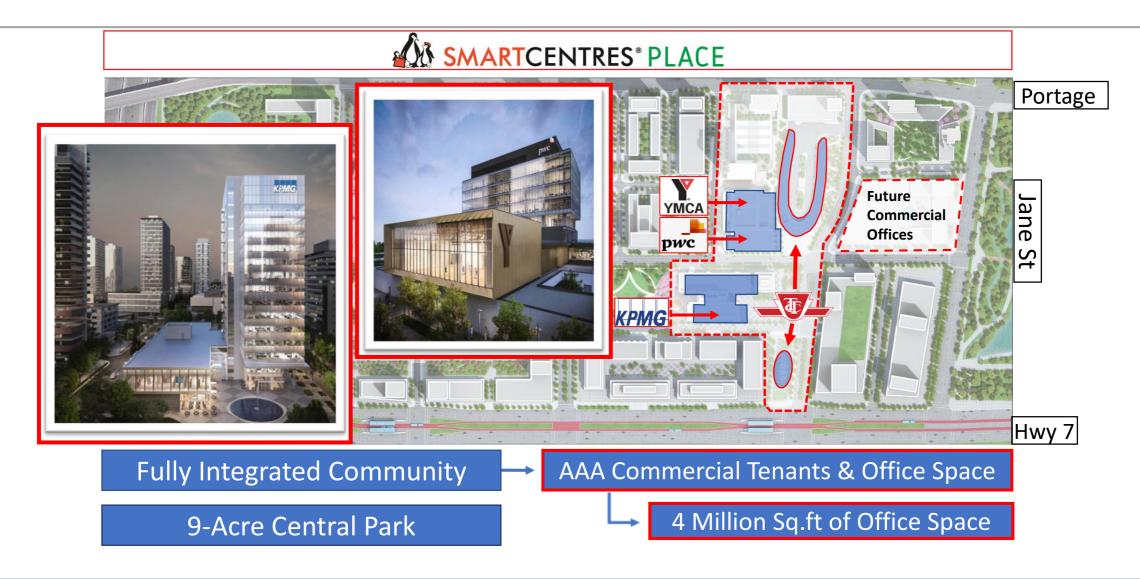

#### **SmartCentres Place – The Most Central Location**

Fully Integrated Community

9-Acre Central Park

#### **Elite Employment & Commercial Infrastructure**