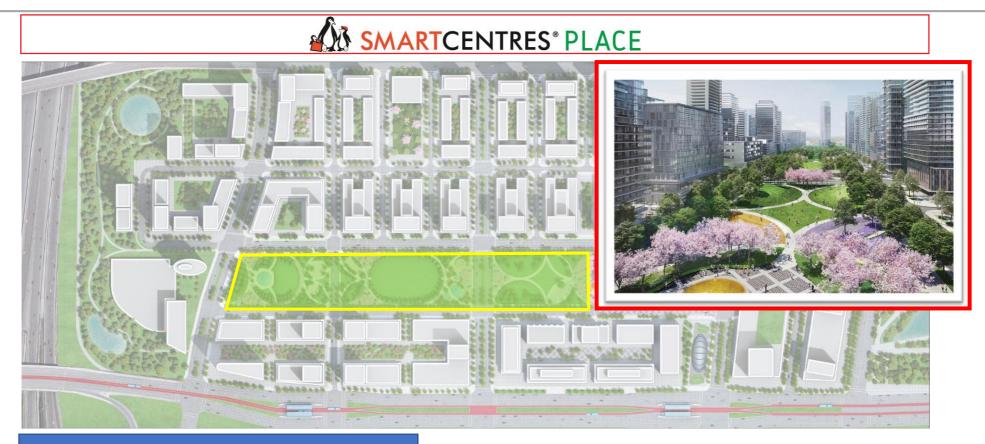

#### **SmartCentres Place – The Most Central Location**

Fully Integrated Community

9-Acre Central Park