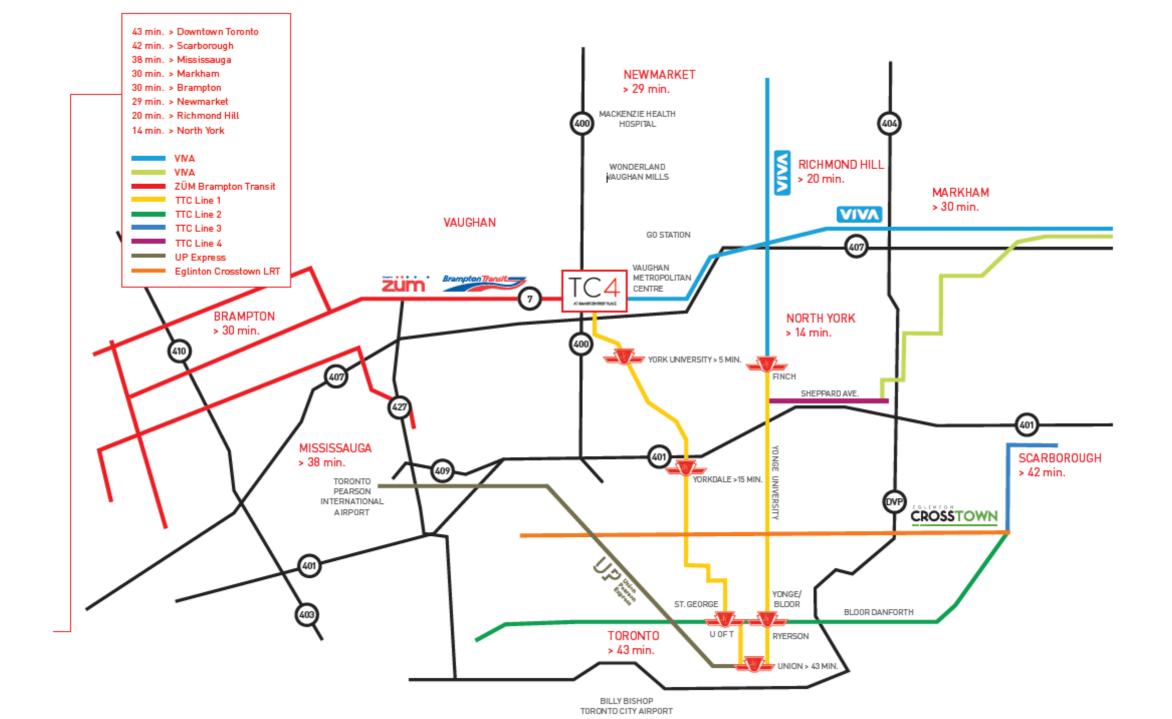

#### **World-Class Transportation Infrastructure**

7,000 York U Faculty Members

52,300 Students

95% Must Live Off Campus

Stable Long-Term Institution Recession-Proof Rental Market