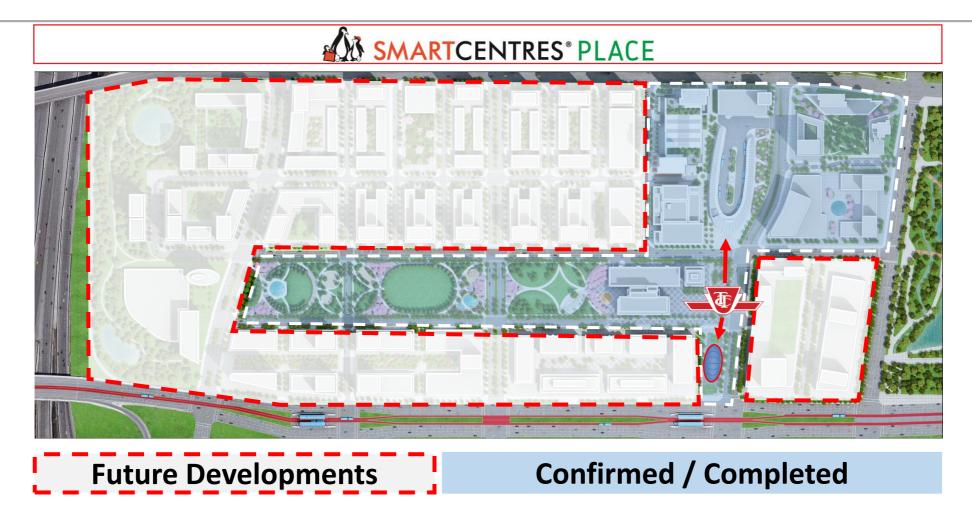

#### **SmartCentres Place – The Most Central Location**

**TC4:** The Only Residential Development Available for Sale Inside SMARTCENTRES PLACE, **Beside the TTC Subway** 

#### **SmartCentres Place – The Most Central Location**

Fully Integrated Community

9-Acre Central Park