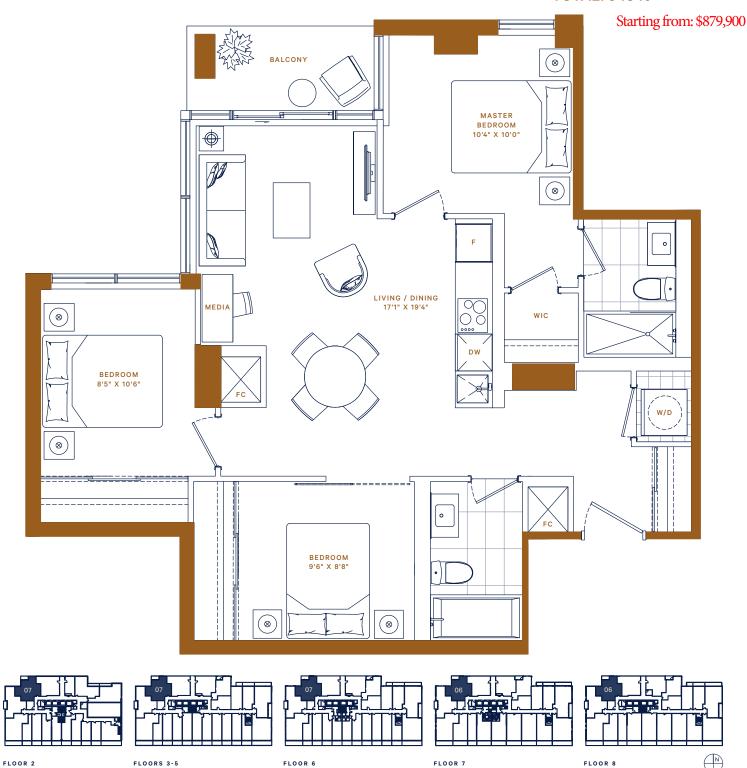

Starting from: \$559,900

FLOORS 10-29

1 BED + DEN

INTERIOR: 514 ft<sup>2</sup> EXTERIOR: 76 ft<sup>2</sup>

TOTAL: 590 ft<sup>2</sup>

Starting from: \$569,900

P · 210

1BED + DEN · 2 BATH

INTERIOR: 627 ft<sup>2</sup> EXTERIOR: 174 ft<sup>2</sup> TOTAL: 801 ft<sup>2</sup>

Starting from: \$629,900

FLOOR 8

FLOOR 7

FLOOR 6

FLOORS 3-5