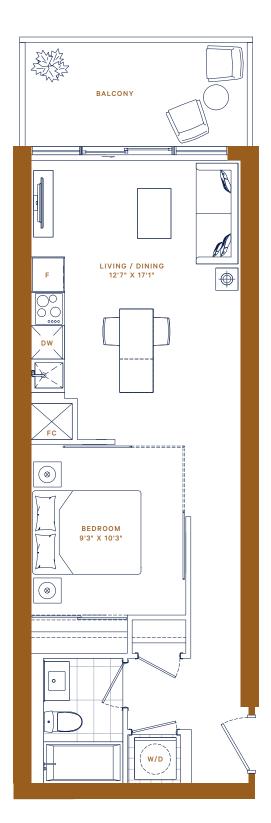

# P · 211 / 212

**STUDIO** 

INTERIOR: 365 ft<sup>2</sup> EXTERIOR: 85 ft<sup>2</sup> TOTAL: 450 ft<sup>2</sup>

Starting from: \$409,900