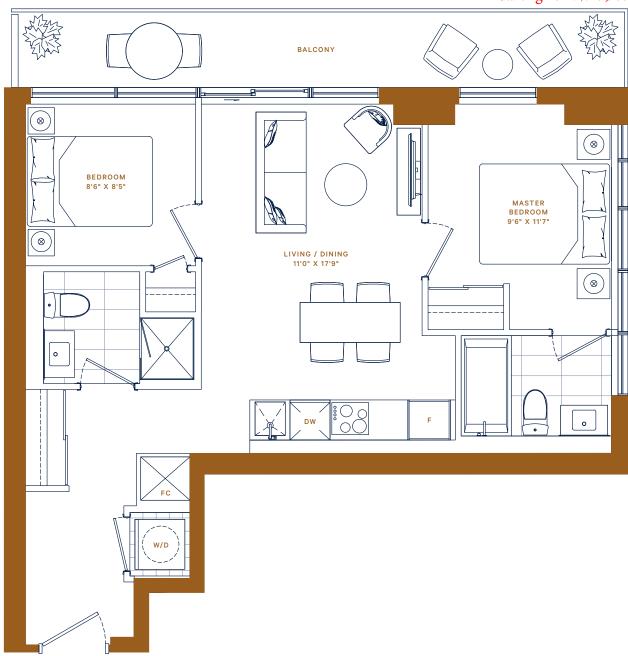

Starting from: \$519,900

CONDOS AT YONGE & EGLINTON

P · 203 / 303 / 403 503 / 603 314 / 414 / 514 / 614 315 / 415 / 515 / 615 316 / 416 / 516 / 616

INTERIOR: 515 ft<sup>2</sup> EXTERIOR: 85 ft<sup>2</sup> TOTAL: 600 ft<sup>2</sup>