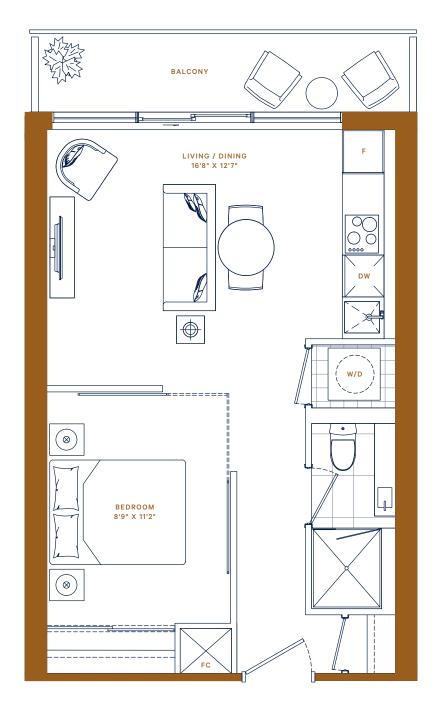

**T · 03** STUDIO

INTERIOR: 353 ft<sup>2</sup> EXTERIOR: 55 ft<sup>2</sup> TOTAL: 408 ft<sup>2</sup>

Starting from: \$419,900

FLOORS 10-29