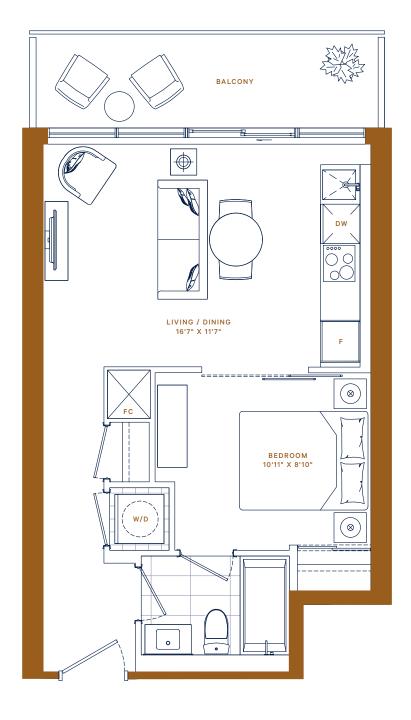

Starting from: \$519,900

**T · 06** 1 BED

INTERIOR: 453 ft<sup>2</sup> EXTERIOR: 87 ft<sup>2</sup> TOTAL: 540 ft<sup>2</sup>

Starting from: \$519,900

**T · 11** 1 BED

INTERIOR: 475 ft<sup>2</sup> EXTERIOR: 84 ft<sup>2</sup> TOTAL: 559 ft<sup>2</sup>