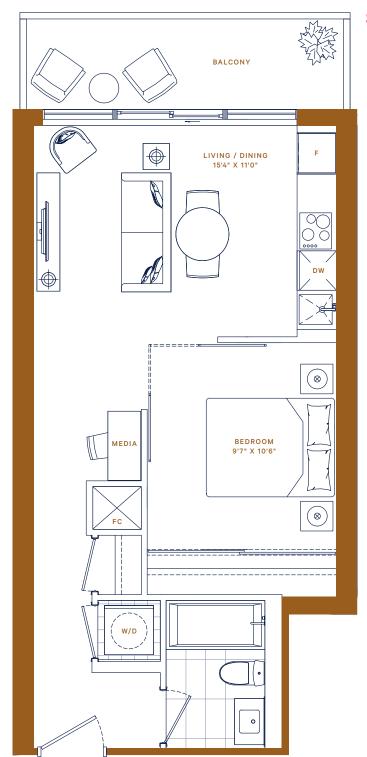

**T · 03** STUDIO

INTERIOR: 353 ft<sup>2</sup> EXTERIOR: 55 ft<sup>2</sup> TOTAL: 408 ft<sup>2</sup>

Starting from: \$419,900

FLOORS 10-29