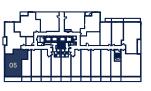

Starting from: \$519,900

**T · 05** 1 BED

INTERIOR: 516 ft<sup>2</sup> EXTERIOR: 93 ft<sup>2</sup> TOTAL: 609 ft<sup>2</sup>

Starting from: \$569,900