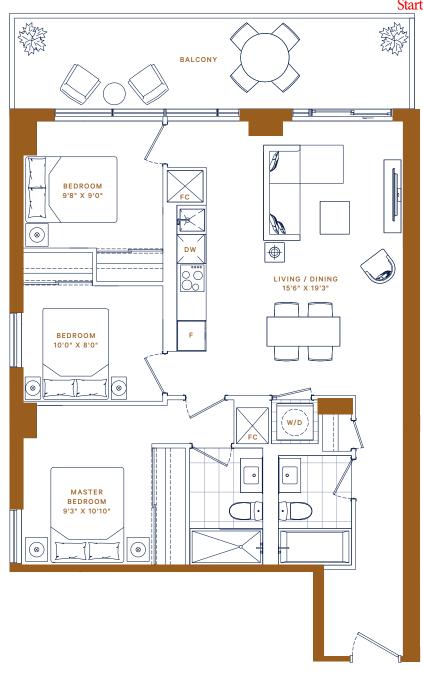

2 BED · 2 BATH

INTERIOR: 652 ft<sup>2</sup>

EXTERIOR: 177 ft<sup>2</sup> TOTAL: 829 ft<sup>2</sup>

Starting from: \$749,900

EVEN FLOORS 10-28

2 BED · 2 BATH

INTERIOR: 652 ft<sup>2</sup>

EXTERIOR: 115 ft<sup>2</sup> TOTAL: 767 ft<sup>2</sup>