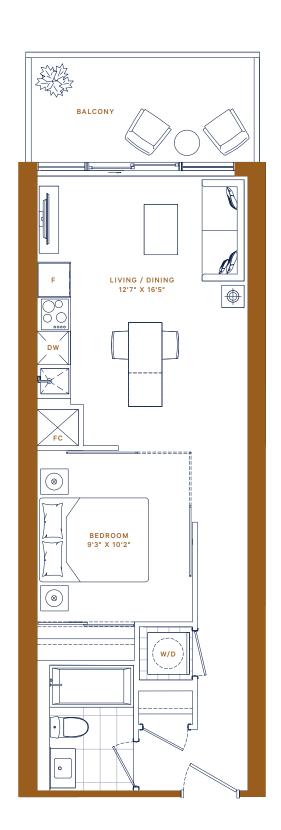

# P · 204 / 304 404 / 504 / 604

**STUDIO** 

INTERIOR: 386 ft<sup>2</sup> EXTERIOR: 82 ft<sup>2</sup> TOTAL: 468 ft<sup>2</sup>

Starting from: \$395,900

FLOOR 6

FLOORS 3-5

**RESERVE** 

P·313 / 413 513 / 613

**STUDIO** 

INTERIOR: 399 ft<sup>2</sup> EXTERIOR: 87 ft<sup>2</sup> TOTAL: 486 ft<sup>2</sup>

Starting from: \$399,900

FLOOR 6

FLOORS 3-5

**T · 06** 1 BED

INTERIOR: 453 ft<sup>2</sup> EXTERIOR: 52 ft<sup>2</sup> TOTAL: 505 ft<sup>2</sup>