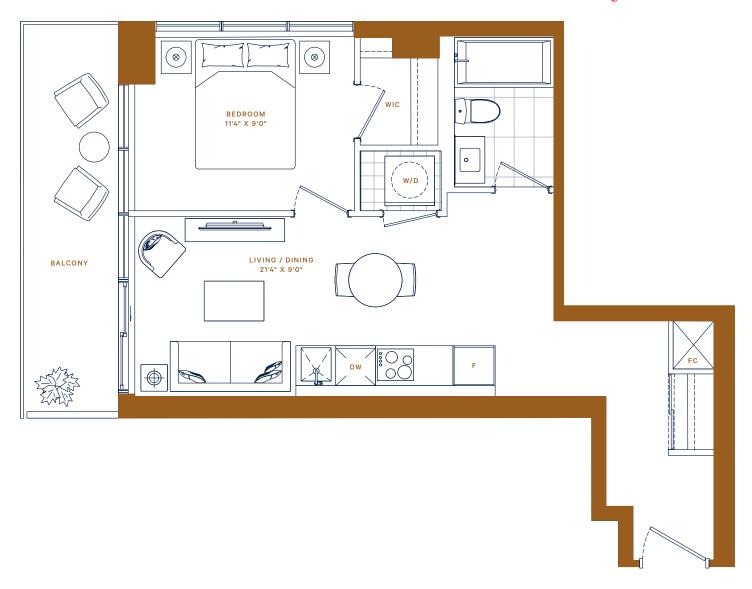

# P · 204 / 304 404 / 504 / 604

**STUDIO** 

INTERIOR: 386 ft<sup>2</sup> EXTERIOR: 82 ft<sup>2</sup> TOTAL: 468 ft<sup>2</sup>

Starting from: \$395,900

FLOOR 6

FLOORS 3-5

**RESERVE** 

P·313 / 413 513 / 613