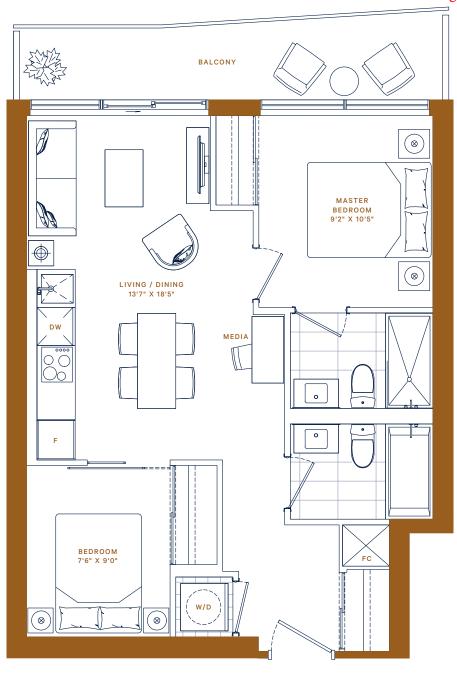

# P·301/401/501

1 BED

INTERIOR: 533 ft<sup>2</sup> EXTERIOR: 85 ft<sup>2</sup> TOTAL: 618 ft<sup>2</sup>

Starting from: \$529,900