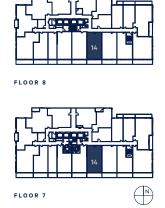

# P·310 / 410 / 510 610 / 709 / 809

1BED + MEDIA

INTERIOR: 514 ft<sup>2</sup> EXTERIOR: 75 ft<sup>2</sup> TOTAL: 589 ft<sup>2</sup>

Starting from: \$519,900

P·308 / 408 508 / 608 707 / 807

1BED + MEDIA

INTERIOR: 626 ft<sup>2</sup> EXTERIOR: 42 ft<sup>2</sup>