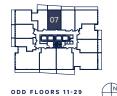

Starting from: \$532,900

**T · 10** 1 BED

INTERIOR: 479 ft<sup>2</sup> EXTERIOR: 58 ft<sup>2</sup> TOTAL: 537 ft<sup>2</sup>

Starting from: \$549,900

**T · 07** 1 BED

INTERIOR: 482 ft<sup>2</sup> EXTERIOR: 68 ft<sup>2</sup> TOTAL: 550 ft<sup>2</sup>

Starting from: \$529,900

**T · 07** 1 BED

INTERIOR: 482 ft<sup>2</sup> EXTERIOR: 96 ft<sup>2</sup> TOTAL: 578 ft<sup>2</sup>

Starting from: \$529,900

P·302/402 502 1BED

INTERIOR: 492 ft<sup>2</sup> EXTERIOR: 85 ft<sup>2</sup> TOTAL: 577 ft<sup>2</sup>