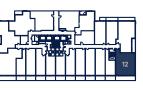

## P·312 / 412 / 512 612 / 711 / 811

3 BED · 2 BATH

INTERIOR: 921 ft<sup>2</sup> EXTERIOR: 170 ft<sup>2</sup> TOTAL: 1,091 ft<sup>2</sup> Starting from: \$899,900

FLOORS 3-5

FLOOR 6

FLOOR 7

FLOOR 8

P·205/305 405 / 505 / 605 704 / 804