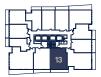

Starting from: \$559,900

FLOORS 10-29

1 BED + DEN

INTERIOR: 514 ft<sup>2</sup> EXTERIOR: 76 ft<sup>2</sup>

TOTAL: 590 ft<sup>2</sup>

Starting from: \$569,900

P · 210

1BED + DEN · 2 BATH