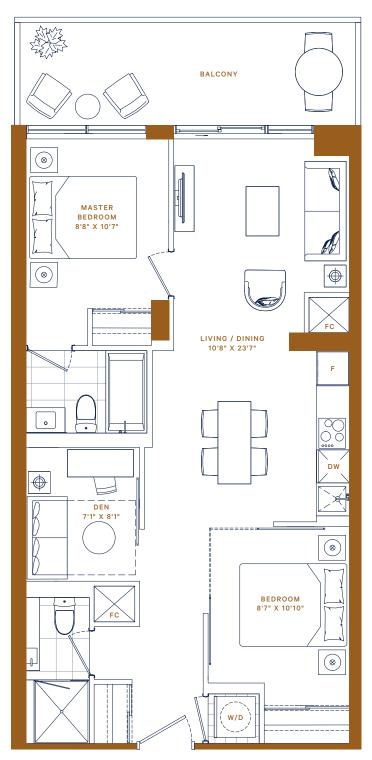

Starting from: \$559,900

FLOORS 10-29

1 BED + DEN

INTERIOR: 514 ft<sup>2</sup> EXTERIOR: 76 ft<sup>2</sup>

TOTAL: 590 ft<sup>2</sup>

Starting from: \$569,900

P · 210

1BED + DEN · 2 BATH