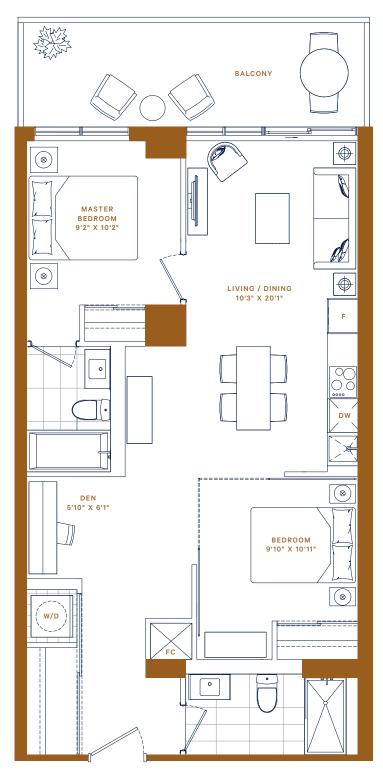

# P·310 / 410 / 510 610 / 709 / 809

1BED + MEDIA

INTERIOR: 514 ft<sup>2</sup> EXTERIOR: 75 ft<sup>2</sup> TOTAL: 589 ft<sup>2</sup>

Starting from: \$519,900

P·308 / 408 508 / 608 707 / 807

1BED + MEDIA

INTERIOR: 626 ft<sup>2</sup> EXTERIOR: 42 ft<sup>2</sup>