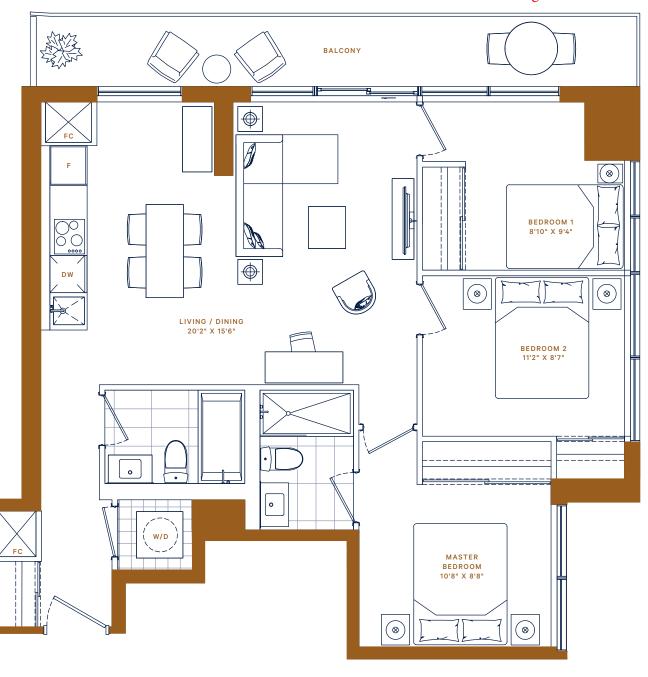

# P·318 / 418 / 518

1BED

INTERIOR: 541 ft<sup>2</sup> EXTERIOR: 85 ft<sup>2</sup> TOTAL: 626 ft<sup>2</sup>

Starting from: \$529,900

**T · 04** 1 BED + DEN

INTERIOR: 476 ft<sup>2</sup>

EXTERIOR: 84 ft<sup>2</sup> TOTAL: 560 ft<sup>2</sup>

Starting from: \$559,900

FLOORS 10-29

1 BED + DEN

INTERIOR: 514 ft<sup>2</sup> EXTERIOR: 76 ft<sup>2</sup>

TOTAL: 590 ft<sup>2</sup>

Starting from: \$569,900

P · 210

1BED + DEN · 2 BATH