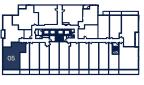

Starting from: \$519,900

**T · 05** 1 BED

INTERIOR: 516 ft<sup>2</sup> EXTERIOR: 93 ft<sup>2</sup> TOTAL: 609 ft<sup>2</sup>

Starting from: \$569,900