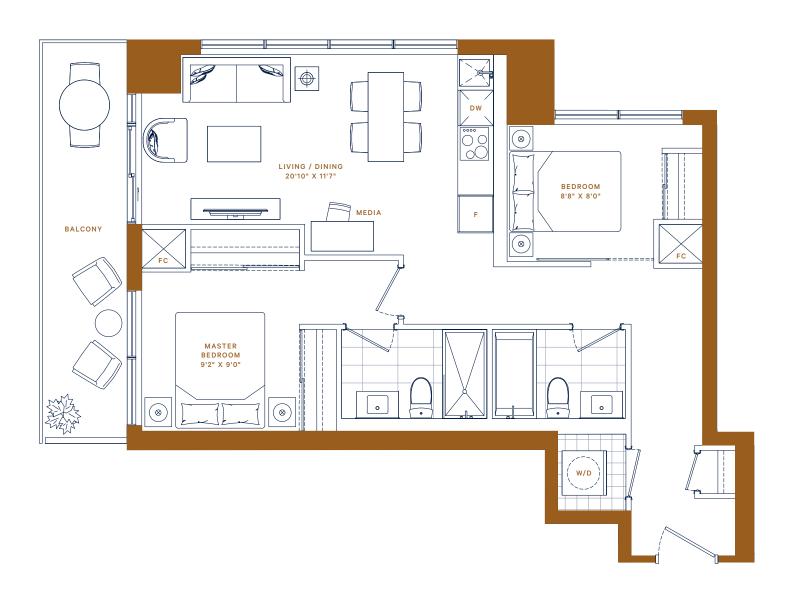

# P·310 / 410 / 510 610 / 709 / 809

1BED + MEDIA

INTERIOR: 514 ft<sup>2</sup> EXTERIOR: 75 ft<sup>2</sup> TOTAL: 589 ft<sup>2</sup>

Starting from: \$519,900

P·308 / 408 508 / 608 707 / 807

1BED + MEDIA

INTERIOR: 626 ft<sup>2</sup> EXTERIOR: 42 ft<sup>2</sup>