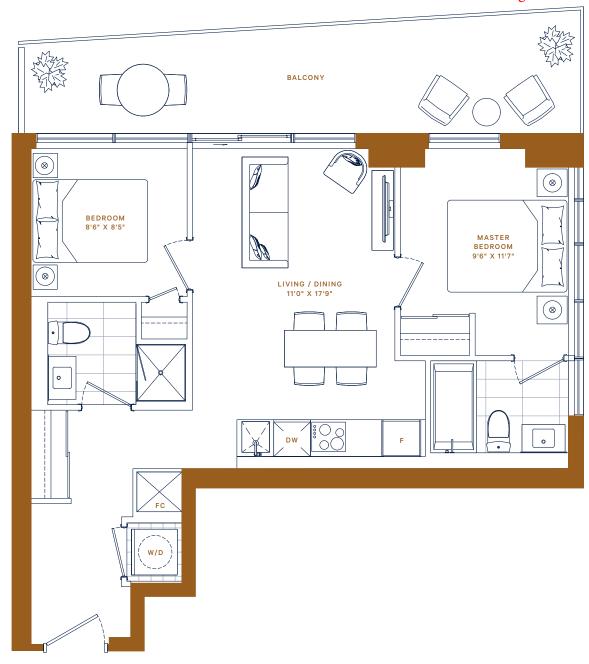

Starting from: \$559,900

FLOORS 10-29

1 BED + DEN

INTERIOR: 514 ft<sup>2</sup> EXTERIOR: 76 ft<sup>2</sup>

TOTAL: 590 ft<sup>2</sup>

Starting from: \$569,900

P · 210

1BED + DEN · 2 BATH