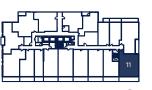

# P·311 / 411 / 511 611 / 710 / 810

3 BED · 2 BATH

INTERIOR: 942 ft<sup>2</sup> EXTERIOR: 193 ft<sup>2</sup> TOTAL: 1,135 ft<sup>2</sup>

Starting from: \$919,900

P · 207 / 307 407 / 507 / 607 706 / 806

3 BED + MEDIA · 2 BATH