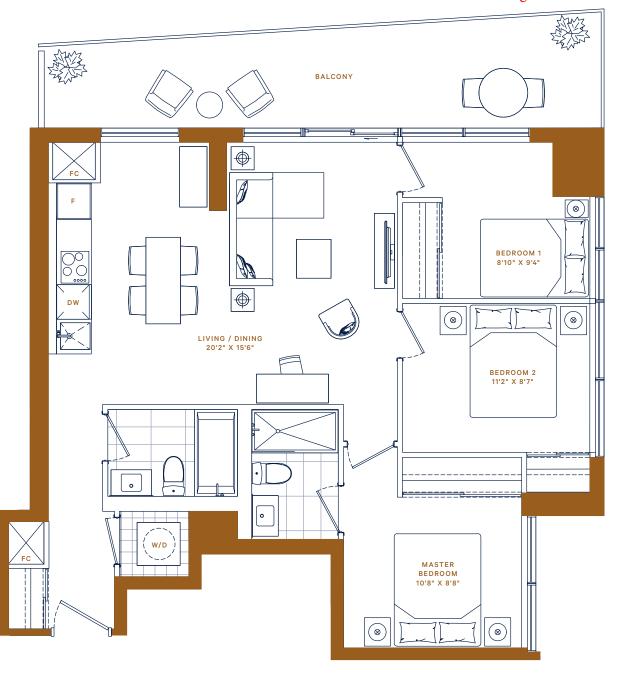

# P·318 / 418 / 518

1BED

INTERIOR: 541 ft<sup>2</sup> EXTERIOR: 85 ft<sup>2</sup> TOTAL: 626 ft<sup>2</sup>

Starting from: \$529,900

**T · 04** 1 BED + DEN

INTERIOR: 476 ft<sup>2</sup>

EXTERIOR: 84 ft<sup>2</sup> TOTAL: 560 ft<sup>2</sup>

Starting from: \$559,900

FLOORS 10-29

1 BED + DEN

INTERIOR: 514 ft<sup>2</sup> EXTERIOR: 76 ft<sup>2</sup>

TOTAL: 590 ft<sup>2</sup>

Starting from: \$569,900

P · 210

1BED + DEN · 2 BATH