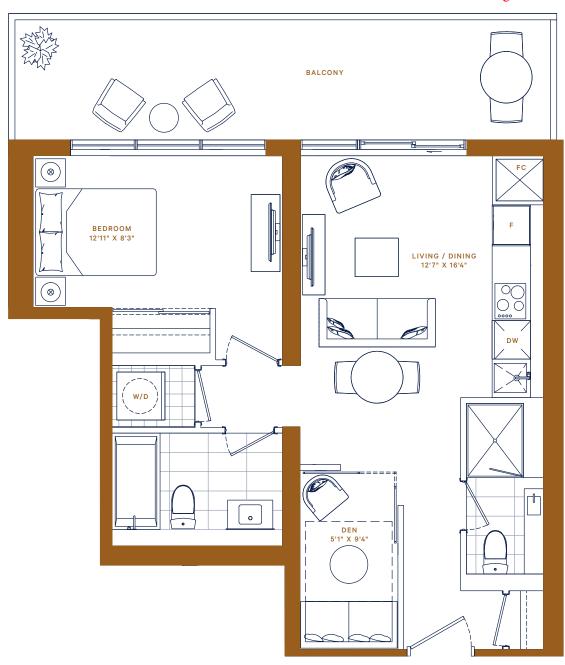

Starting from: \$559,900

FLOORS 10-29

1 BED + DEN

INTERIOR: 514 ft<sup>2</sup> EXTERIOR: 76 ft<sup>2</sup>

TOTAL: 590 ft<sup>2</sup>

Starting from: \$569,900

P · 210

1BED + DEN · 2 BATH

INTERIOR: 627 ft<sup>2</sup> EXTERIOR: 174 ft<sup>2</sup> TOTAL: 801 ft<sup>2</sup>

Starting from: \$629,900

FLOOR 8

FLOOR 7

FLOOR 6

FLOORS 3-5