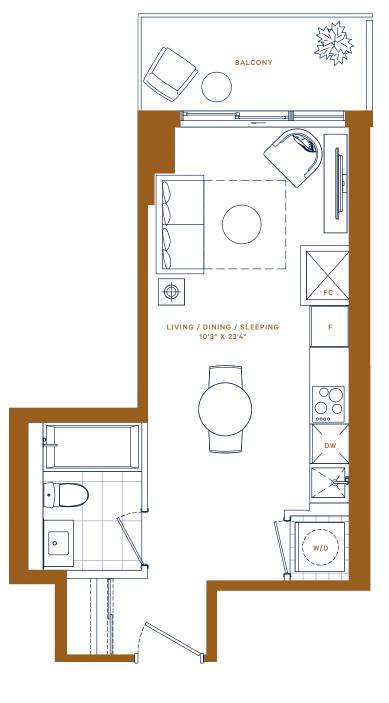

**T · 03** STUDIO

INTERIOR: 353 ft<sup>2</sup> EXTERIOR: 55 ft<sup>2</sup> TOTAL: 408 ft<sup>2</sup>

Starting from: \$419,900

FLOORS 10-29