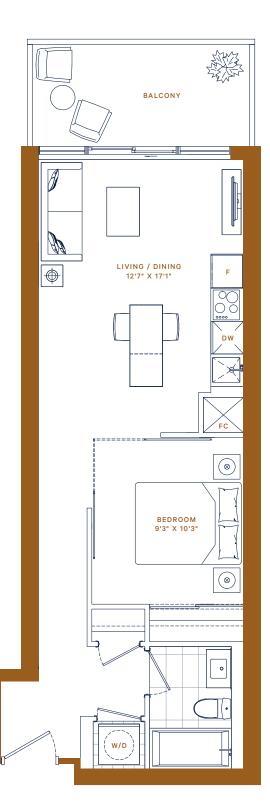

# P · 204 / 304 404 / 504 / 604

**STUDIO** 

INTERIOR: 386 ft<sup>2</sup> EXTERIOR: 82 ft<sup>2</sup> TOTAL: 468 ft<sup>2</sup>

Starting from: \$395,900

FLOOR 6

FLOORS 3-5

**RESERVE** 

P·313 / 413 513 / 613

**STUDIO** 

INTERIOR: 399 ft<sup>2</sup> EXTERIOR: 87 ft<sup>2</sup> TOTAL: 486 ft<sup>2</sup>

Starting from: \$399,900

FLOOR 6

FLOORS 3-5

**T · 06** 1 BED

INTERIOR: 453 ft<sup>2</sup> EXTERIOR: 52 ft<sup>2</sup> TOTAL: 505 ft<sup>2</sup>