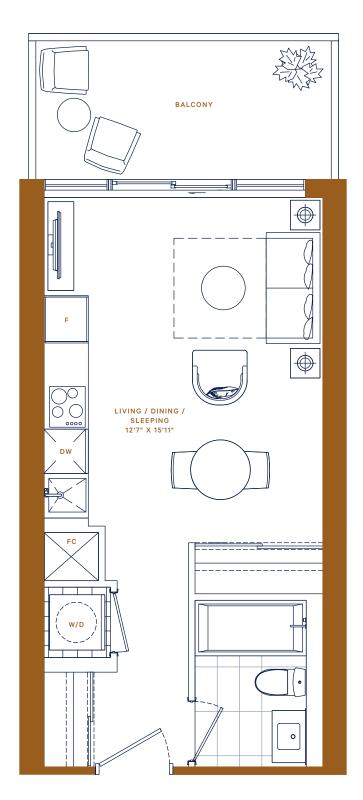

# P · 211 / 212

**STUDIO** 

INTERIOR: 365 ft<sup>2</sup> EXTERIOR: 85 ft<sup>2</sup> TOTAL: 450 ft<sup>2</sup>

Starting from: \$409,900