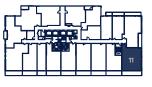

Starting from: \$519,900

**T · 06** 1 BED

INTERIOR: 453 ft<sup>2</sup> EXTERIOR: 87 ft<sup>2</sup> TOTAL: 540 ft<sup>2</sup>

Starting from: \$519,900

**T · 11** 1 BED

INTERIOR: 475 ft<sup>2</sup> EXTERIOR: 84 ft<sup>2</sup> TOTAL: 559 ft<sup>2</sup>

Starting from: \$532,900

**T · 10** 1 BED

INTERIOR: 479 ft<sup>2</sup> EXTERIOR: 58 ft<sup>2</sup> TOTAL: 537 ft<sup>2</sup>

Starting from: \$549,900

**T · 07** 1 BED

INTERIOR: 482 ft<sup>2</sup> EXTERIOR: 68 ft<sup>2</sup> TOTAL: 550 ft<sup>2</sup>