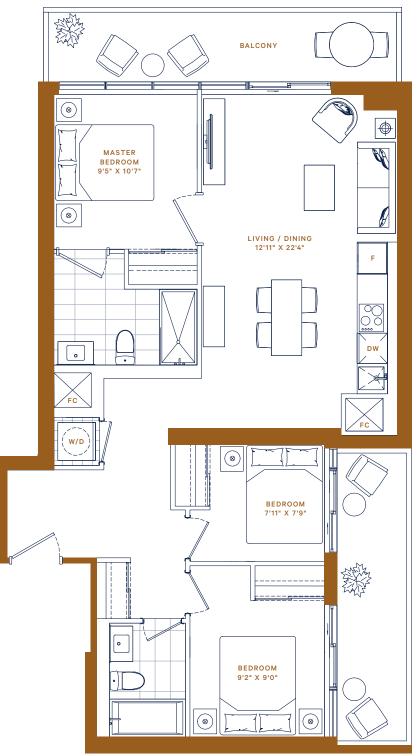

## P·312 / 412 / 512 612 / 711 / 811

3 BED · 2 BATH

INTERIOR: 921 ft<sup>2</sup> EXTERIOR: 170 ft<sup>2</sup> TOTAL: 1,091 ft<sup>2</sup> Starting from: \$899,900

FLOORS 3-5

FLOOR 6

FLOOR 7

FLOOR 8

P·205/305 405 / 505 / 605 704 / 804