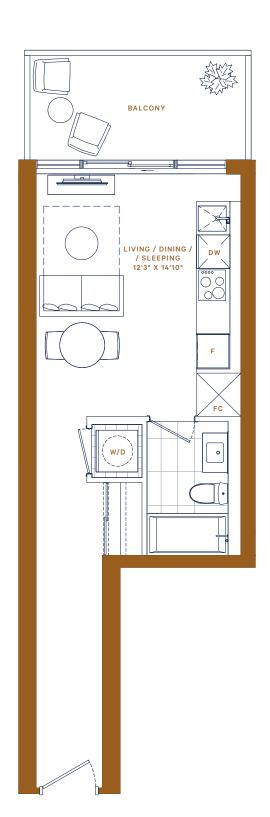

**STUDIO** 

INTERIOR: 399 ft<sup>2</sup> EXTERIOR: 87 ft<sup>2</sup> TOTAL: 486 ft<sup>2</sup>

Starting from: \$399,900

FLOOR 6

FLOORS 3-5

**T · 06** 1 BED

INTERIOR: 453 ft<sup>2</sup> EXTERIOR: 52 ft<sup>2</sup> TOTAL: 505 ft<sup>2</sup>