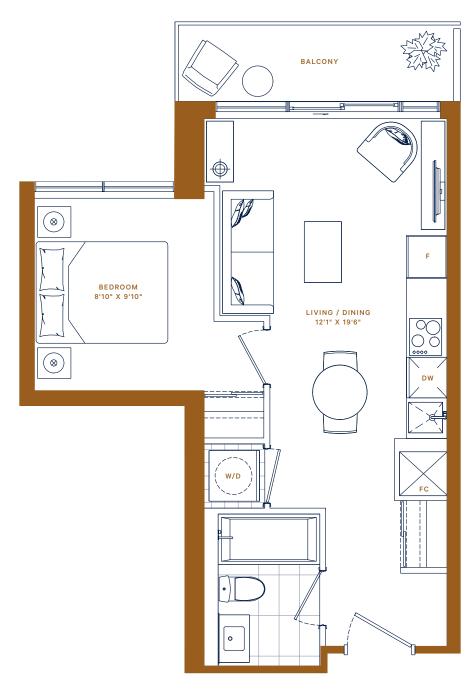

**STUDIO** 

INTERIOR: 399 ft<sup>2</sup> EXTERIOR: 87 ft<sup>2</sup> TOTAL: 486 ft<sup>2</sup>

Starting from: \$399,900

FLOOR 6

FLOORS 3-5

**T · 06** 1 BED

INTERIOR: 453 ft<sup>2</sup> EXTERIOR: 52 ft<sup>2</sup> TOTAL: 505 ft<sup>2</sup>

Starting from: \$519,900

**T · 06** 1 BED

INTERIOR: 453 ft<sup>2</sup> EXTERIOR: 87 ft<sup>2</sup> TOTAL: 540 ft<sup>2</sup>

Starting from: \$519,900

**T · 11** 1 BED

INTERIOR: 475 ft<sup>2</sup> EXTERIOR: 84 ft<sup>2</sup> TOTAL: 559 ft<sup>2</sup>