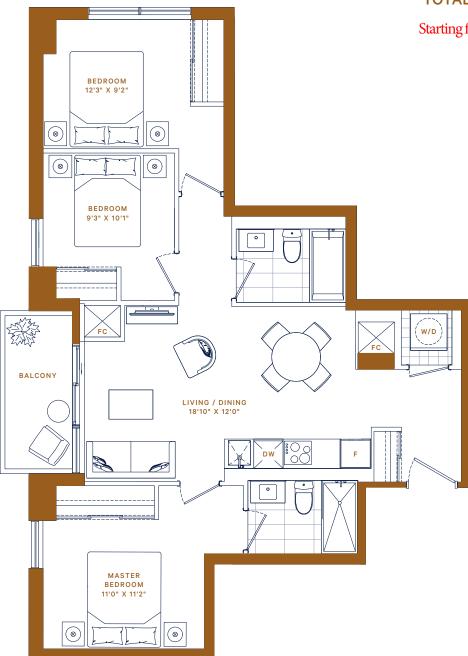

## P·312 / 412 / 512 612 / 711 / 811

3 BED · 2 BATH

INTERIOR: 921 ft<sup>2</sup> EXTERIOR: 170 ft<sup>2</sup> TOTAL: 1,091 ft<sup>2</sup> Starting from: \$899,900

FLOORS 3-5

FLOOR 6

FLOOR 7

FLOOR 8

P·205/305 405 / 505 / 605 704 / 804