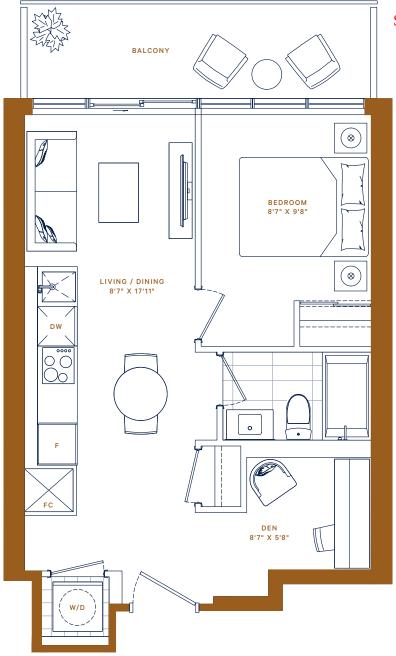

# P·318 / 418 / 518

1BED

INTERIOR: 541 ft<sup>2</sup> EXTERIOR: 85 ft<sup>2</sup> TOTAL: 626 ft<sup>2</sup>

Starting from: \$529,900

**T · 04** 1 BED + DEN

INTERIOR: 476 ft<sup>2</sup>

EXTERIOR: 84 ft<sup>2</sup> TOTAL: 560 ft<sup>2</sup>

Starting from: \$559,900

FLOORS 10-29

1 BED + DEN

INTERIOR: 514 ft<sup>2</sup> EXTERIOR: 76 ft<sup>2</sup>

TOTAL: 590 ft<sup>2</sup>

Starting from: \$569,900

P · 210

1BED + DEN · 2 BATH