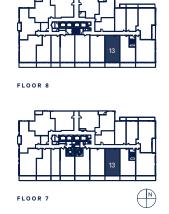

# P·301/401/501

1 BED

INTERIOR: 533 ft<sup>2</sup> EXTERIOR: 85 ft<sup>2</sup> TOTAL: 618 ft<sup>2</sup>

Starting from: \$529,900