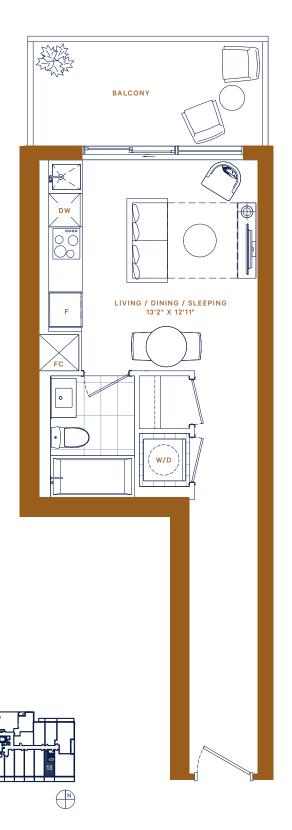

# P · 204 / 304 404 / 504 / 604

**STUDIO** 

INTERIOR: 386 ft<sup>2</sup> EXTERIOR: 82 ft<sup>2</sup> TOTAL: 468 ft<sup>2</sup>

Starting from: \$395,900

FLOOR 6

FLOORS 3-5

**RESERVE** 

P·313 / 413 513 / 613

**STUDIO** 

INTERIOR: 399 ft<sup>2</sup> EXTERIOR: 87 ft<sup>2</sup> TOTAL: 486 ft<sup>2</sup>

Starting from: \$399,900

FLOOR 6

FLOORS 3-5

**T · 06** 1 BED

INTERIOR: 453 ft<sup>2</sup> EXTERIOR: 52 ft<sup>2</sup> TOTAL: 505 ft<sup>2</sup>