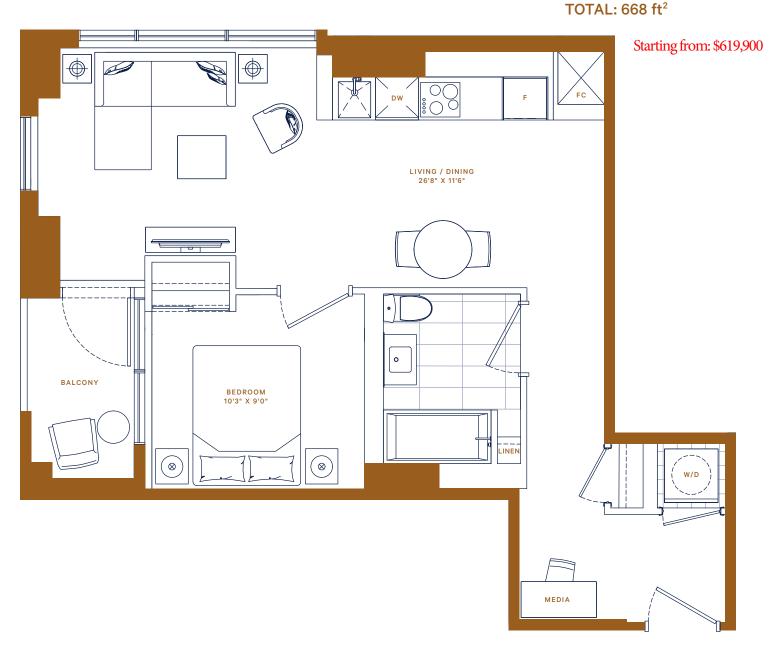

# P·310 / 410 / 510 610 / 709 / 809

1BED + MEDIA

INTERIOR: 514 ft<sup>2</sup> EXTERIOR: 75 ft<sup>2</sup> TOTAL: 589 ft<sup>2</sup>

Starting from: \$519,900

P·308 / 408 508 / 608 707 / 807

1BED + MEDIA

INTERIOR: 626 ft<sup>2</sup> EXTERIOR: 42 ft<sup>2</sup>