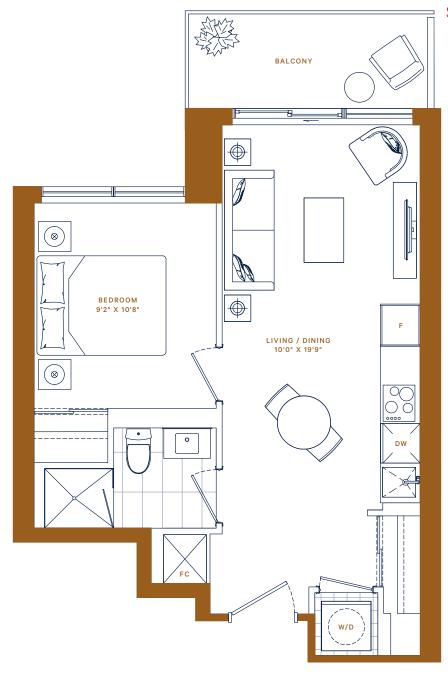

Starting from: \$532,900

**T · 10** 1 BED

INTERIOR: 479 ft<sup>2</sup> EXTERIOR: 58 ft<sup>2</sup> TOTAL: 537 ft<sup>2</sup>

Starting from: \$549,900

**T · 07** 1 BED

INTERIOR: 482 ft<sup>2</sup> EXTERIOR: 68 ft<sup>2</sup> TOTAL: 550 ft<sup>2</sup>

Starting from: \$529,900

**T · 07** 1 BED

INTERIOR: 482 ft<sup>2</sup> EXTERIOR: 96 ft<sup>2</sup> TOTAL: 578 ft<sup>2</sup>

Starting from: \$529,900

P·302/402 502 1BED

INTERIOR: 492 ft<sup>2</sup> EXTERIOR: 85 ft<sup>2</sup> TOTAL: 577 ft<sup>2</sup>