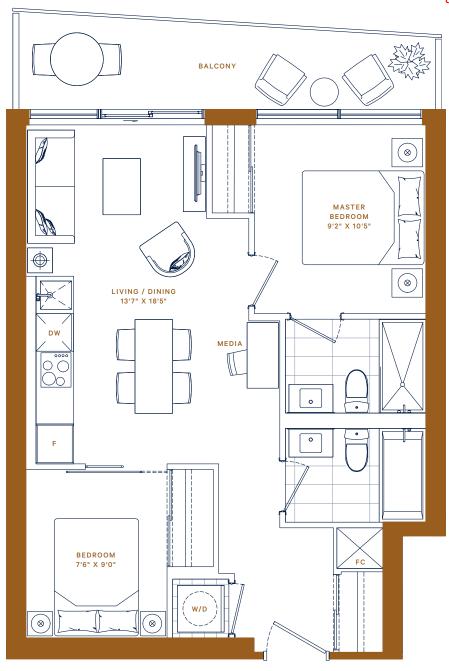

# P · 204 / 304 404 / 504 / 604

**STUDIO** 

INTERIOR: 386 ft<sup>2</sup> EXTERIOR: 82 ft<sup>2</sup> TOTAL: 468 ft<sup>2</sup>

Starting from: \$395,900

FLOOR 6

FLOORS 3-5

**RESERVE** 

P·313 / 413 513 / 613