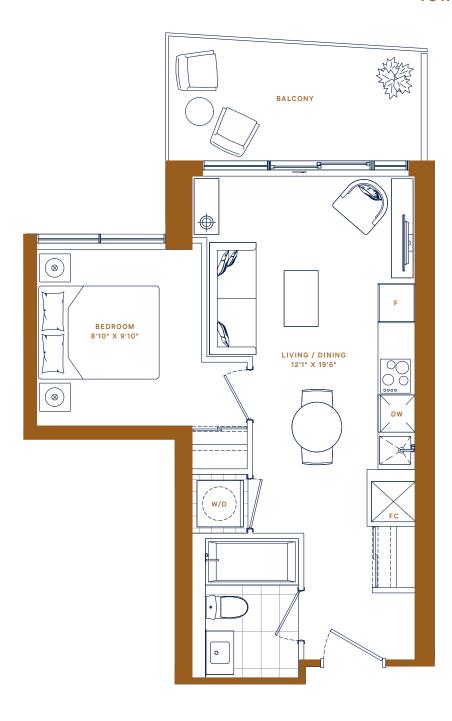

Starting from: \$519,900

**T · 06** 1 BED

INTERIOR: 453 ft<sup>2</sup> EXTERIOR: 87 ft<sup>2</sup> TOTAL: 540 ft<sup>2</sup>

Starting from: \$519,900

**T · 11** 1 BED

INTERIOR: 475 ft<sup>2</sup> EXTERIOR: 84 ft<sup>2</sup> TOTAL: 559 ft<sup>2</sup>