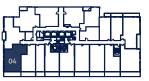

# P·318 / 418 / 518

1BED

INTERIOR: 541 ft<sup>2</sup> EXTERIOR: 85 ft<sup>2</sup> TOTAL: 626 ft<sup>2</sup>

Starting from: \$529,900

**T · 04** 1 BED + DEN

INTERIOR: 476 ft<sup>2</sup>

EXTERIOR: 84 ft<sup>2</sup> TOTAL: 560 ft<sup>2</sup>

Starting from: \$559,900

FLOORS 10-29

1 BED + DEN

INTERIOR: 514 ft<sup>2</sup> EXTERIOR: 76 ft<sup>2</sup>

TOTAL: 590 ft<sup>2</sup>

Starting from: \$569,900

P · 210

1BED + DEN · 2 BATH