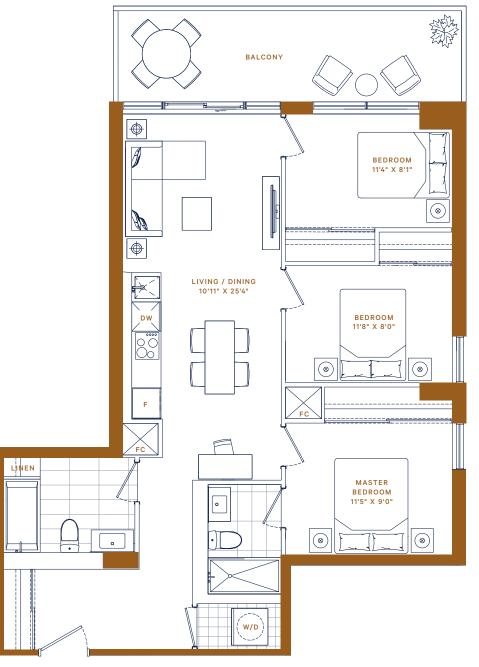

# P·311 / 411 / 511 611 / 710 / 810

3 BED · 2 BATH

INTERIOR: 942 ft<sup>2</sup> EXTERIOR: 193 ft<sup>2</sup> TOTAL: 1,135 ft<sup>2</sup>

Starting from: \$919,900

P · 207 / 307 407 / 507 / 607 706 / 806

3 BED + MEDIA · 2 BATH