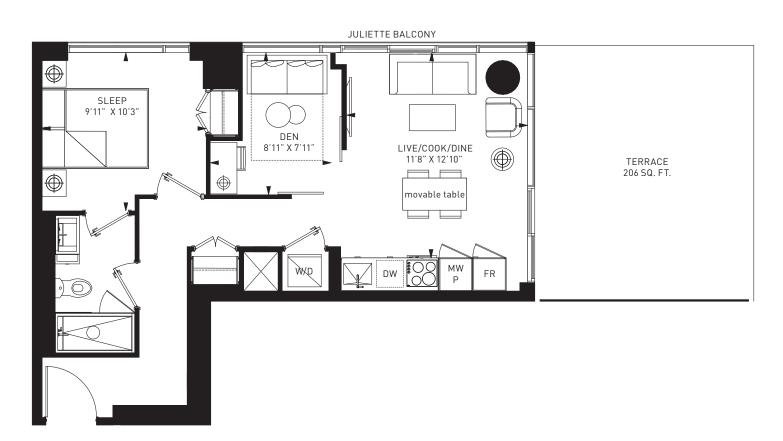

### **SUITE 12A**

1 BED + DEN + 1 BATH INTERIOR 582 S.F. BALCONY 206 S.F. TOTAL 788 S.F.

1 BED + DEN + 1 BATH INTERIOR 582 S.F. BALCONY 79 S.F.

TOTAL 661 S.F.