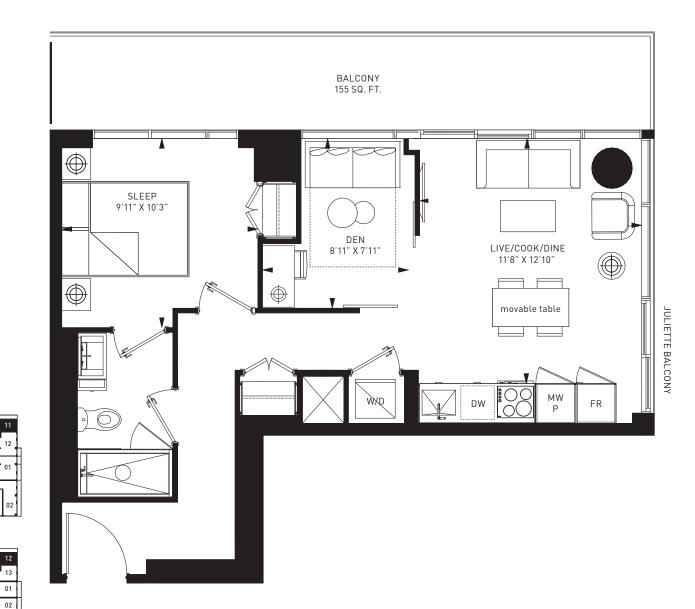

### **SUITE 10A**

1 BED + DEN + 1 BATH INTERIOR 582 S.F. BALCONY 155 S.F. TOTAL 737 S.F.

LEVELS 10-12, 21-24, 29

07

## SUITE 12C

1 BED + DEN + 1 BATH INTERIOR 582 S.F. BALCONY 155 S.F. TOTAL 737 S.F.

04

08

07