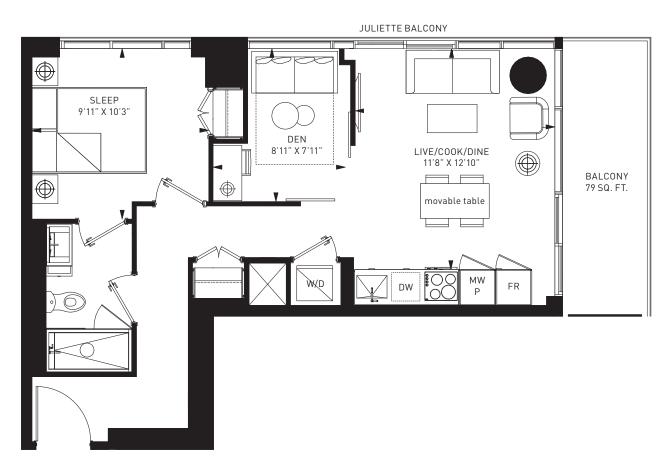

### SUITE 10B

1 BED + DEN + 1 BATH INTERIOR 582 S.F. BALCONY 79 S.F. TOTAL 661 S.F.

# BALCONY 79 SQ. FT. TRY TO SUBSTITUTE THE PROPERTY OF THE PROP

LEVELS

Dimensions, specifications, layouts and materials are approximate only and are subject to change without notice. Tile patterns may vary. Window sizes and locations may vary. Actual useable space may vary from slated floor area. Balcony and terrace area is approximate and not included in net suite area. The purchaser acknowledges that the actual unit size purchased may be a reverse layout to the plan shown. See sales representative for full details. E&OE.