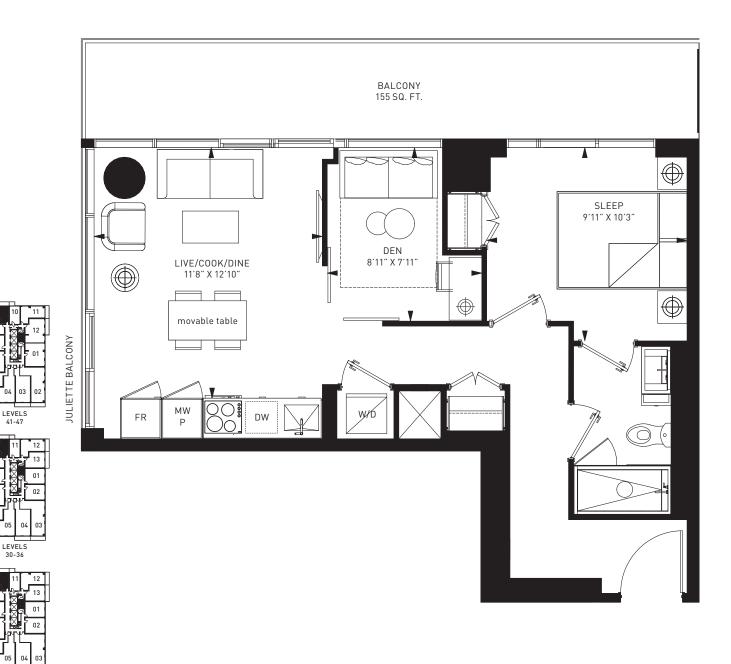

### **SUITE 10A**

1 BED + DEN + 1 BATH INTERIOR 582 S.F. BALCONY 155 S.F. TOTAL 737 S.F.

LEVELS 10-12, 21-24, 29

07

# JULIETTE BALCONY SLEEP 9'7" X 10'6" LIVE 9'2" X 10'9" MW COOK/DINE DW 9'2" X 14'0" movable table built-in bench DEN 6'7" X 9'3" w*i*b

Dimensions, specifications, layouts and materials are approximate only and are subject to change without notice. Tile patterns may vary. Window sizes and locations may vary. Actual useable space may vary from slated floor area. Balcony and terrace area is approximate and not included in net suite area. The purchaser acknowledges that the actual unit size purchased may be a reverse layout to the plan shown. See sales representative for full details. E&OE.