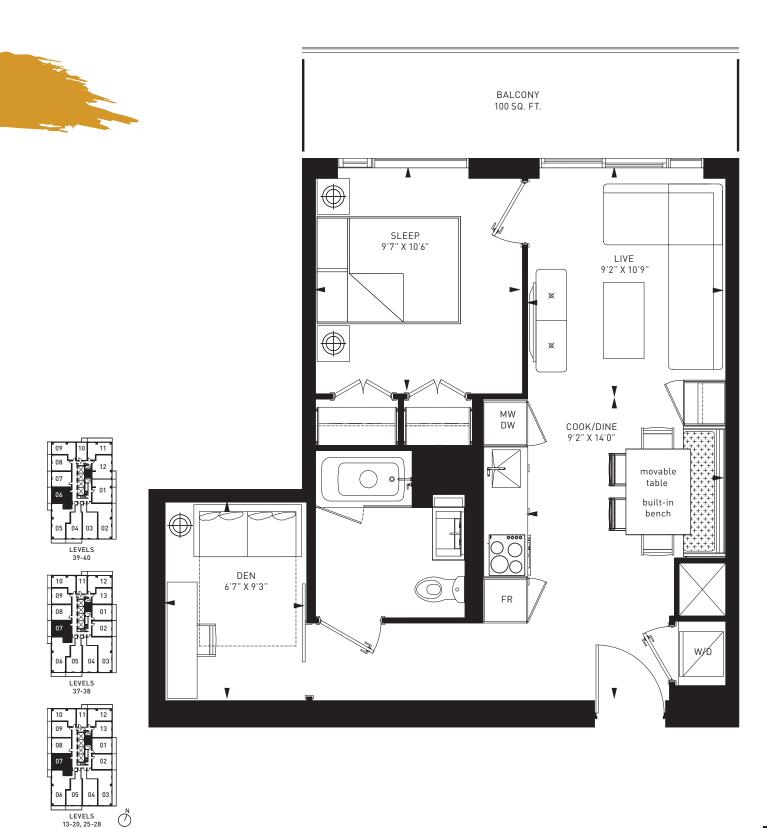

# JULIETTE BALCONY SLEEP 9'7" X 10'6" LIVE 9'2" X 10'9" MW COOK/DINE DW 9'2" X 14'0" movable table built-in bench DEN 6'7" X 9'3" w*i*b

Dimensions, specifications, layouts and materials are approximate only and are subject to change without notice. Tile patterns may vary. Window sizes and locations may vary. Actual useable space may vary from slated floor area. Balcony and terrace area is approximate and not included in net suite area. The purchaser acknowledges that the actual unit size purchased may be a reverse layout to the plan shown. See sales representative for full details. E&OE.

10-12, 21-24, 29

1 BED + DEN + 1 BATH INTERIOR 609 S.F. BALCONY 100 S.F. TOTAL 709 S.F.