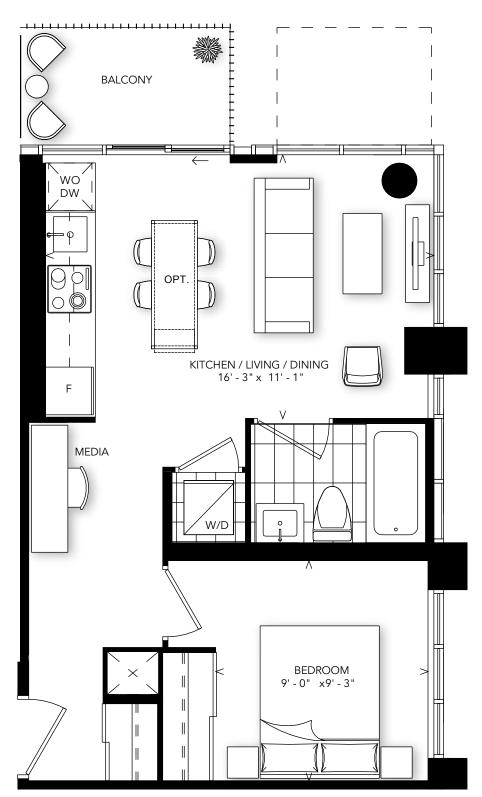

### INTERIOR: 528 SQ.FT.

1 BEDROOM

### STARTING FROM: \$598,990

PODIUM: FLOORS 3-7

EAST VIEW

**A-528** 

INTERIOR: 490 SQ.FT. EXTERIOR: 44 SQ.FT.

1 BEDROOM