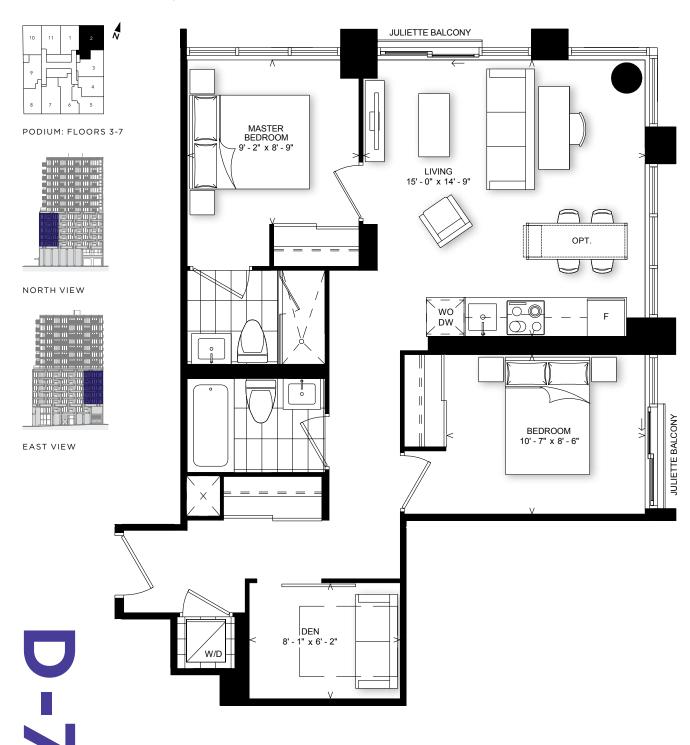

### STARTING FROM: \$655,990

PODIUM: FLOORS 3-7

NORTH VIEW

INTERIOR: 575 SQ.FT. EXTERIOR: 36 SQ.FT.

1 BEDROOM + DEN