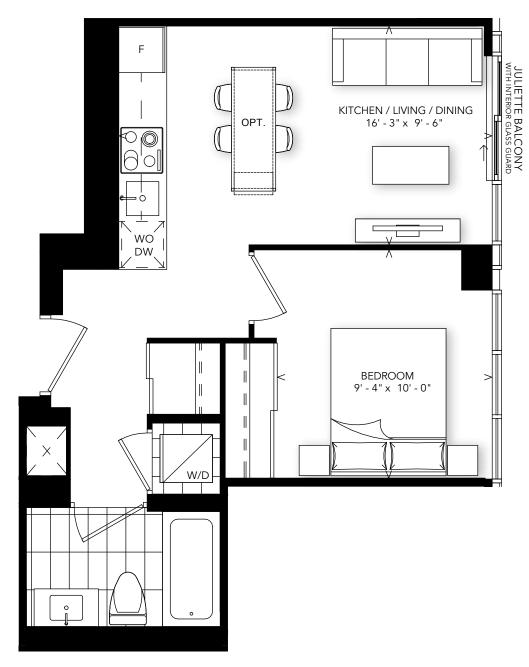

### STARTING FROM: \$675,990

TOWER: FLOORS 9-14

SOUTH VIEW

\_\_\_\_\_

**BALCONY** 

`wo

DW

TERRACE ON FLOOR 8

### INTERIOR: 620 SQ.FT.

1 BEDROOM + DEN

### STARTING FROM: \$684,990

and cooling ducts have not been indicated. Balcony location(s) and sizes vary per floor. Furniture and islands shown are displayed for illustration purposes only and are not included in the sale price. Suites are sold unfurnished. E.&O.E.