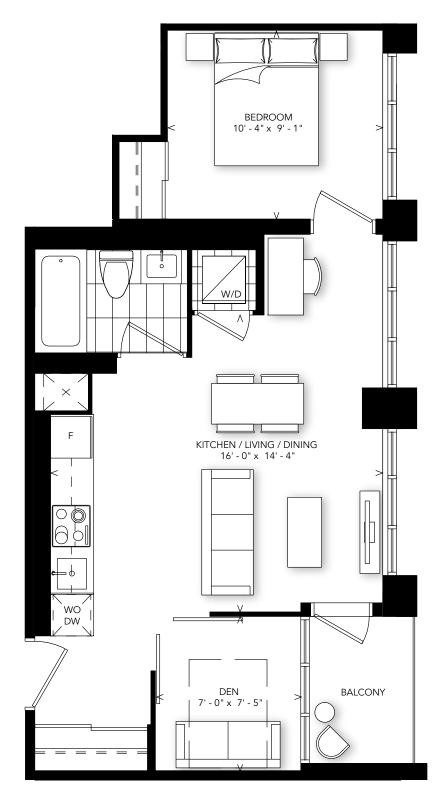

### INTERIOR: 580 SQ.FT.

1 BEDROOM + DEN

# STARTING FROM: \$640,990

PODIUM: FLOORS 3-7

NORTH VIEW

INTERIOR: 490 SQ.FT. EXTERIOR: 44 SQ.FT.

1 BEDROOM