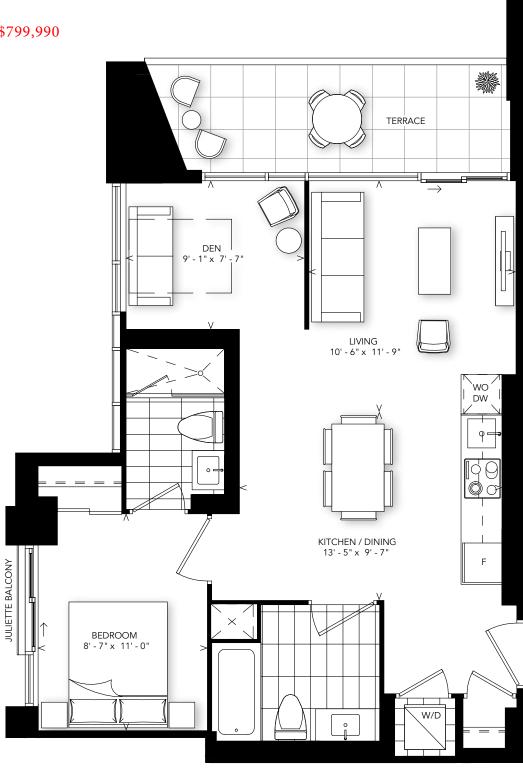

$720,990



FLOOR PH



and cooling ducts have not been indicated. Balcony location(s) and sizes vary per floor. Furniture and islands shown are displayed

for illustration purposes only and are not included in the sale price. Suites are sold unfurnished. E.&O.E.

INTERIOR: 643 SQ.FT.

1 BEDROOM + DEN

### STARTING FROM: \$729,990



FLOOR 2



EAST VIEW





# Alterra

INTERIOR: 585 SQ.FT. **EXTERIOR: 40 SQ.FT.** 

1 BEDROOM + DEN

### STARTING FROM: \$769,990



# **Alterra**

### INTERIOR: 700 SQ.FT.

1 BEDROOM + DEN

### STARTING FROM: \$777,990



PODIUM: FLOORS 3-7



SOUTH VIEW



B-700

### INTERIOR: 681 SQ.FT.

2 BEDROOM

### STARTING FROM: \$785,990



INTERIOR: 690 SQ.FT. EXTERIOR: 98 SQ.FT.

1 BEDROOM + DEN

### STARTING FROM: \$799,990



FLOOR 2



EAST VIEW



SOUTH VIEW





# **Alterra**

### INTERIOR: 784 SQ.FT.

2 BEDROOM + DEN

### STARTING FROM: \$870,990



INTERIOR: 902 SQ.FT. EXTERIOR: 85 SQ.FT.

3 BEDROOM + DEN

### STARTING FROM: \$1,016,990



INTERIOR: 939 SQ.FT. EXTERIOR: 85 SQ.FT.

3 BEDROOM

### STARTING FROM: \$1,026,990



INTERIOR: 804 SQ.FT. **EXTERIOR: 79 SQ.FT.** 

2 BEDROOM



may vary from stated floor area. Bulkheads required for mechanical purposes such as kitchen and washroom exhausts and heating and cooling ducts have not been indicated. Balcony location(s) and sizes vary per floor. Furniture and islands shown are displayed for illustration purposes only and are not included in the sale price. Suites are sold unfurnished. E.&O.E.

INTERIOR: 877 SQ.FT. EXTERIOR: 518 SQ.FT.

3 BEDROOM

### STARTING FROM: \$1,159,990



FLOOR 8



EAS