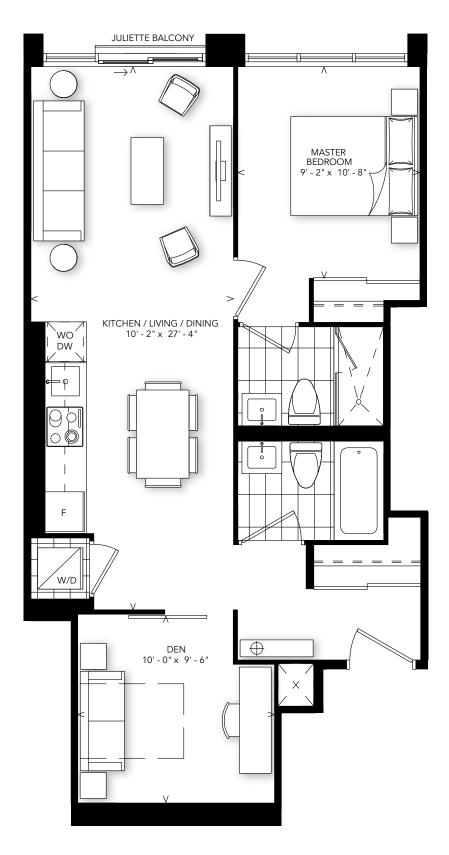

### INTERIOR: 681 SQ.FT.

2 BEDROOM

### STARTING FROM: \$785,990

INTERIOR: 690 SQ.FT. EXTERIOR: 98 SQ.FT.

1 BEDROOM + DEN