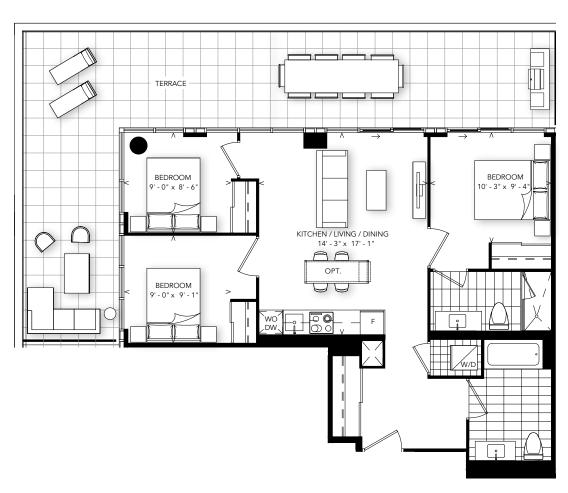

INTERIOR: 877 SQ.FT. EXTERIOR: 518 SQ.FT.

3 BEDROOM

### STARTING FROM: \$1,159,990

FLOOR 8

EAST VIEW

SOUTH VIEW

# E-877T