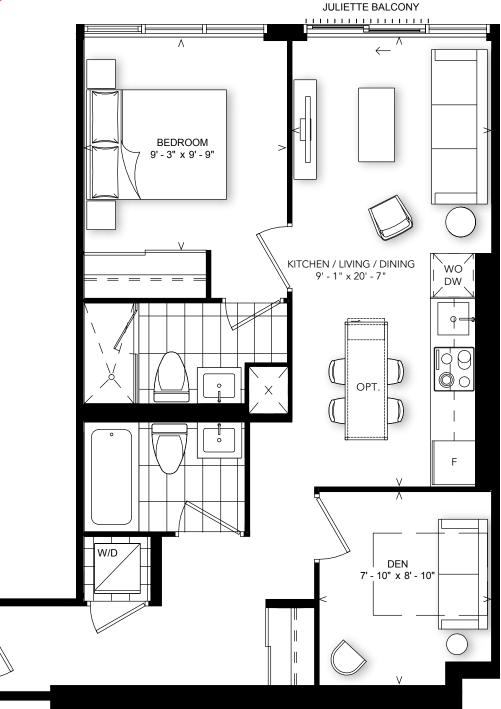

### **INTERIOR: 594 SQ.FT.**

1 BEDROOM + DEN

### STARTING FROM: \$655,990

PODIUM: FLOORS 3-7

NORTH VIEW

INTERIOR: 575 SQ.FT. EXTERIOR: 36 SQ.FT.

1 BEDROOM + DEN