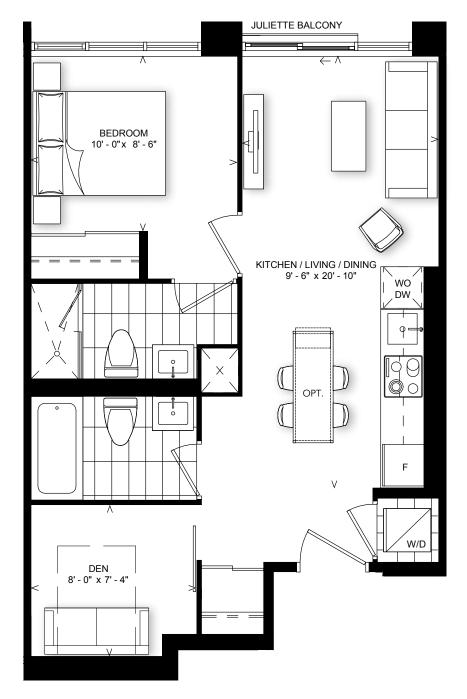

### **INTERIOR: 594 SQ.FT.**

1 BEDROOM + DEN

### STARTING FROM: \$655,990

PODIUM: FLOORS 3-7

NORTH VIEW

INTERIOR: 575 SQ.FT. EXTERIOR: 36 SQ.FT.

1 BEDROOM + DEN