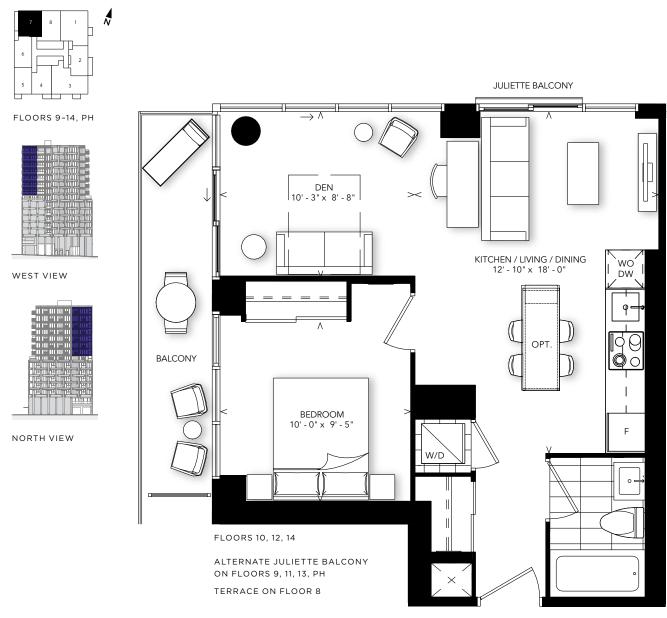

### STARTING FROM: \$599,990

TOWER: FLOORS 9-14

SOUTH VIEW

WEST VIEW

FLOORS 9, 11, 13, PH

ALTERNATE BALCONY ON FLOORS 10, 12, 14 TERRACE ON FLOOR 8

INTERIOR: 508 SQ.FT. EXTERIOR: 95 SQ.FT.

1 BEDROOM