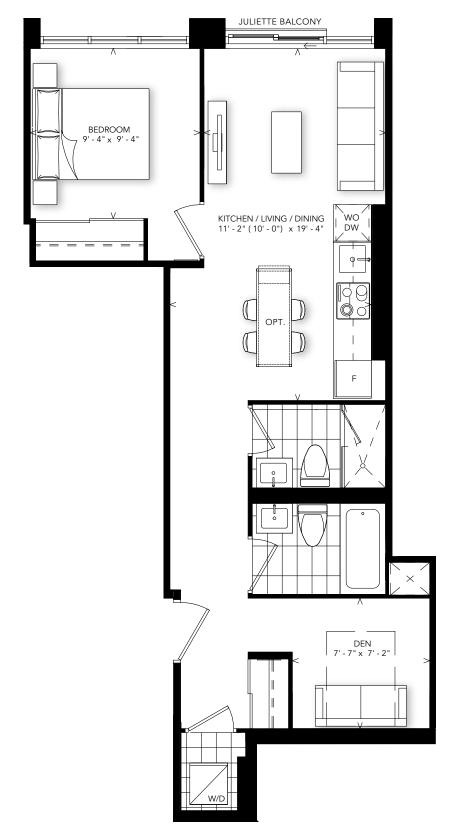

### INTERIOR: 580 SQ.FT.

1 BEDROOM + DEN

# STARTING FROM: \$640,990

PODIUM: FLOORS 3-7

NORTH VIEW

INTERIOR: 490 SQ.FT. EXTERIOR: 44 SQ.FT.

1 BEDROOM