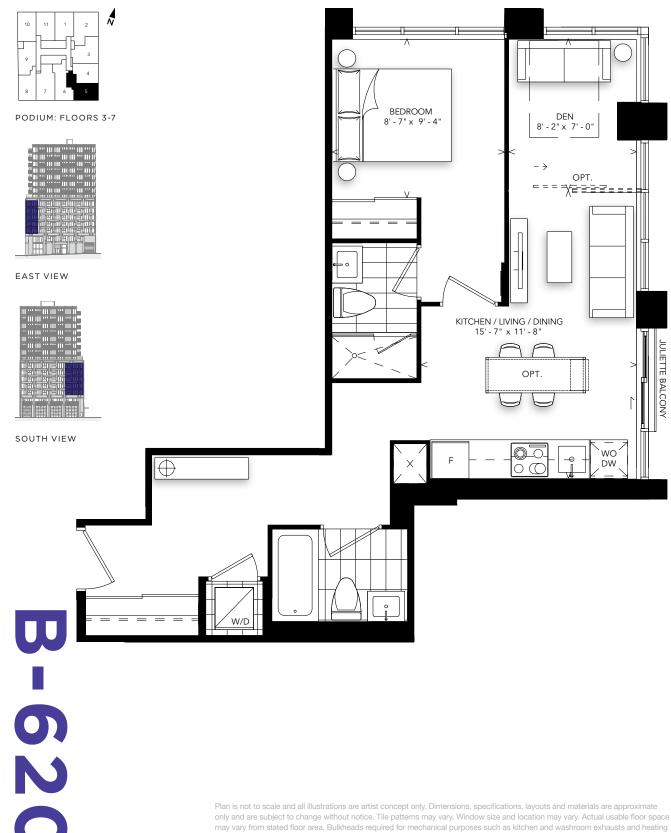

### INTERIOR: 620 SQ.FT.

1 BEDROOM + DEN

### STARTING FROM: \$684,990

and cooling ducts have not been indicated. Balcony location(s) and sizes vary per floor. Furniture and islands shown are displayed for illustration purposes only and are not included in the sale price. Suites are sold unfurnished. E.&O.E.