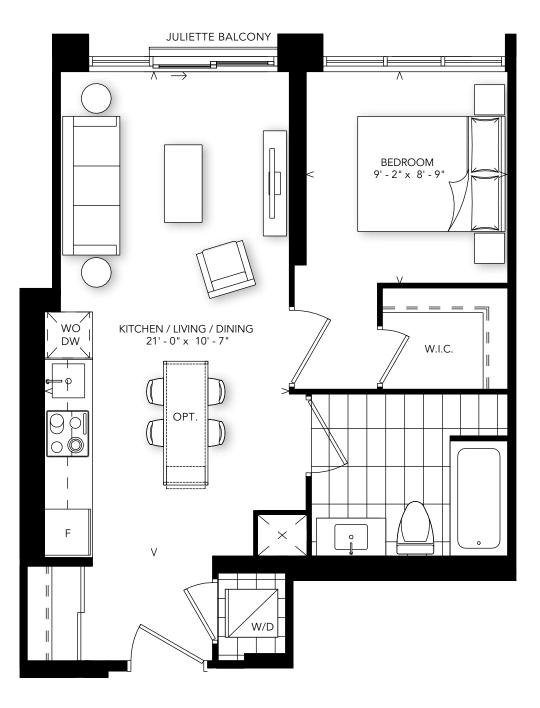

### INTERIOR: 528 SQ.FT.

1 BEDROOM

### STARTING FROM: \$598,990

PODIUM: FLOORS 3-7

EAST VIEW

**A-528** 

INTERIOR: 490 SQ.FT. EXTERIOR: 44 SQ.FT.

1 BEDROOM