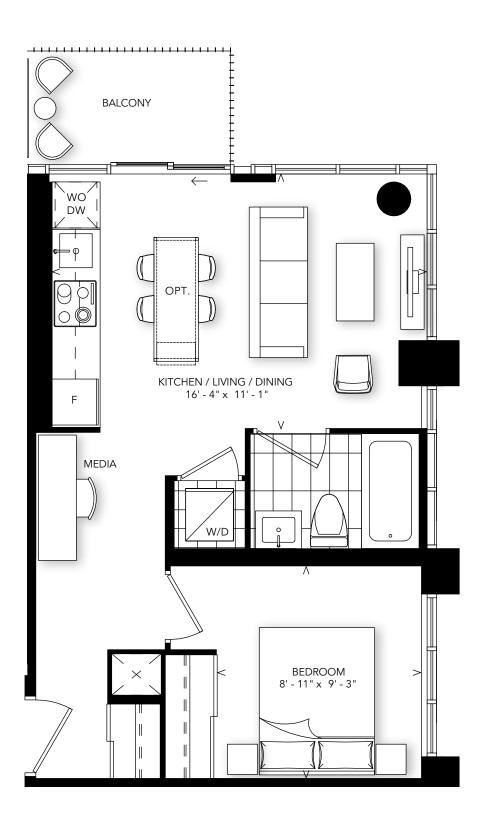

### INTERIOR: 528 SQ.FT.

1 BEDROOM

### STARTING FROM: \$598,990

PODIUM: FLOORS 3-7

EAST VIEW

**A-528** 

INTERIOR: 490 SQ.FT. EXTERIOR: 44 SQ.FT.

1 BEDROOM