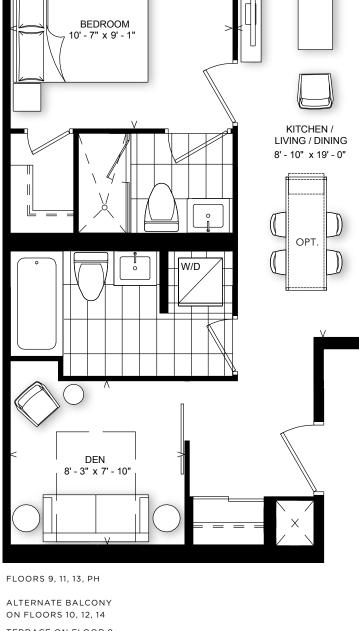

### STARTING FROM: \$675,990

TOWER: FLOORS 9-14

SOUTH VIEW

\_\_\_\_\_

**BALCONY** 

`wo

DW

TERRACE ON FLOOR 8

### INTERIOR: 620 SQ.FT.

1 BEDROOM + DEN

### STARTING FROM: \$684,990

and cooling ducts have not been indicated. Balcony location(s) and sizes vary per floor. Furniture and islands shown are displayed for illustration purposes only and are not included in the sale price. Suites are sold unfurnished. E.&O.E.