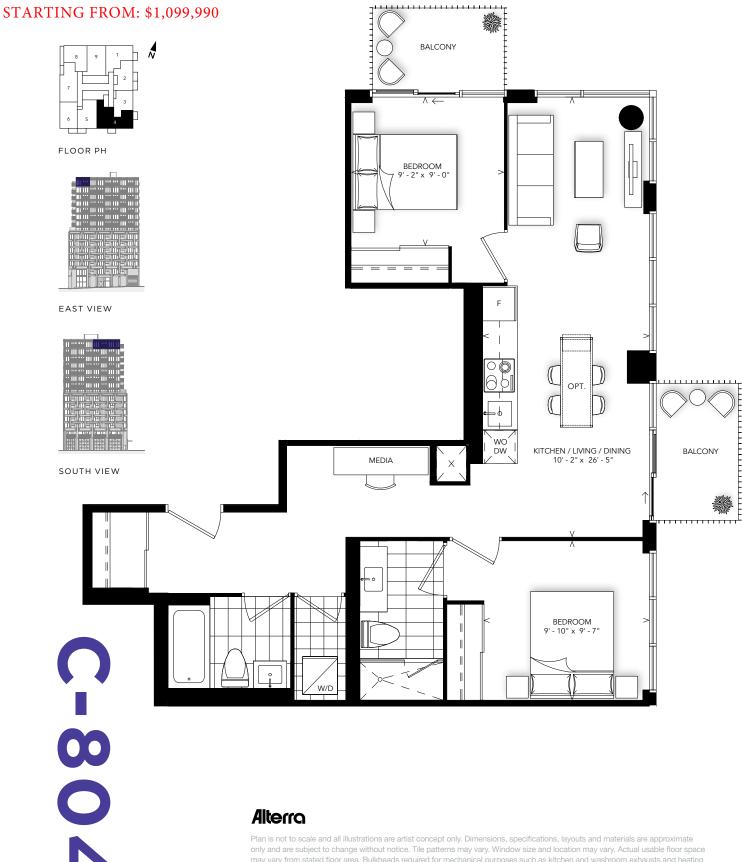

### STARTING FROM: \$870,990

INTERIOR: 902 SQ.FT. EXTERIOR: 85 SQ.FT.

3 BEDROOM + DEN

### STARTING FROM: \$1,016,990

INTERIOR: 939 SQ.FT. EXTERIOR: 85 SQ.FT.

3 BEDROOM