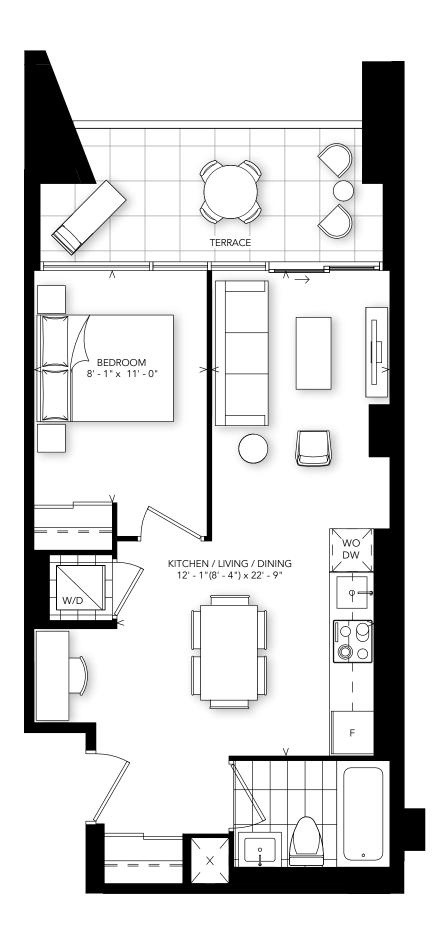

### INTERIOR: 528 SQ.FT.

1 BEDROOM

### STARTING FROM: \$598,990

PODIUM: FLOORS 3-7

EAST VIEW

**A-528** 

INTERIOR: 490 SQ.FT. EXTERIOR: 44 SQ.FT.

1 BEDROOM