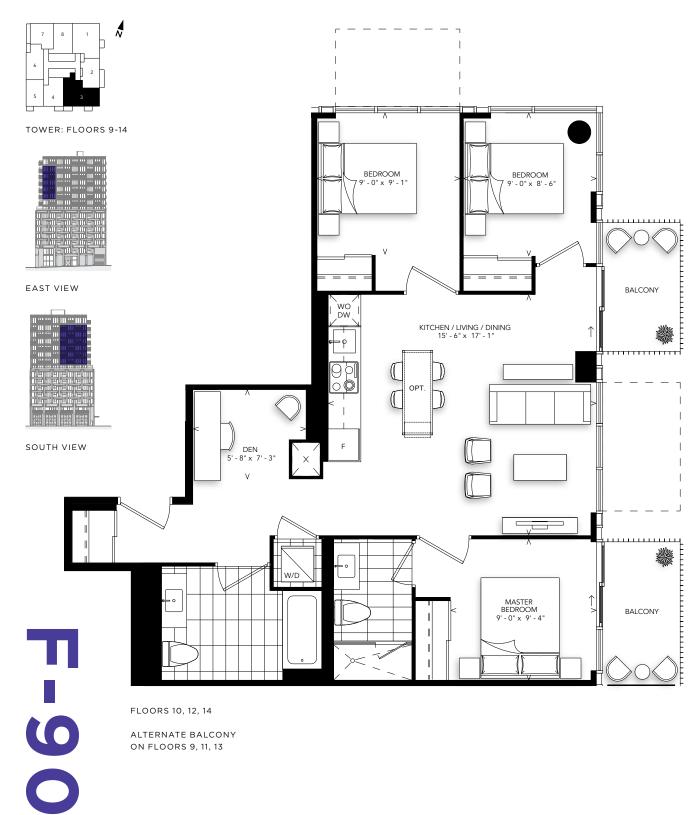

### STARTING FROM: \$675,990

TOWER: FLOORS 9-14

SOUTH VIEW

\_\_\_\_\_

**BALCONY** 

`wo

DW

TERRACE ON FLOOR 8