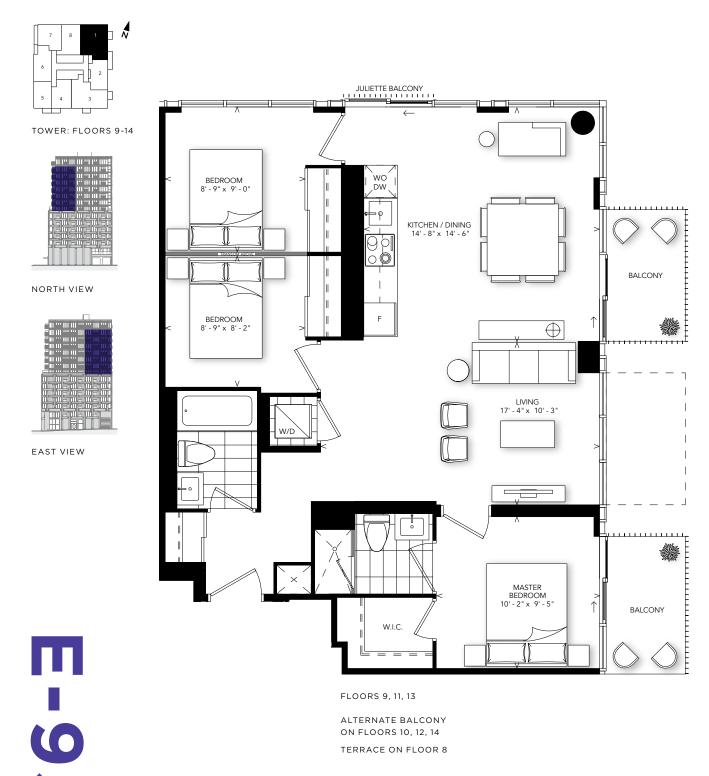

### STARTING FROM: \$1,026,990

INTERIOR: 804 SQ.FT. **EXTERIOR: 79 SQ.FT.** 

2 BEDROOM

may vary from stated floor area. Bulkheads required for mechanical purposes such as kitchen and washroom exhausts and heating and cooling ducts have not been indicated. Balcony location(s) and sizes vary per floor. Furniture and islands shown are displayed for illustration purposes only and are not included in the sale price. Suites are sold unfurnished. E.&O.E.

INTERIOR: 877 SQ.FT. EXTERIOR: 518 SQ.FT.

3 BEDROOM

### STARTING FROM: \$1,159,990

FLOOR 8

EAST VIEW

SOUTH VIEW

# E-877T