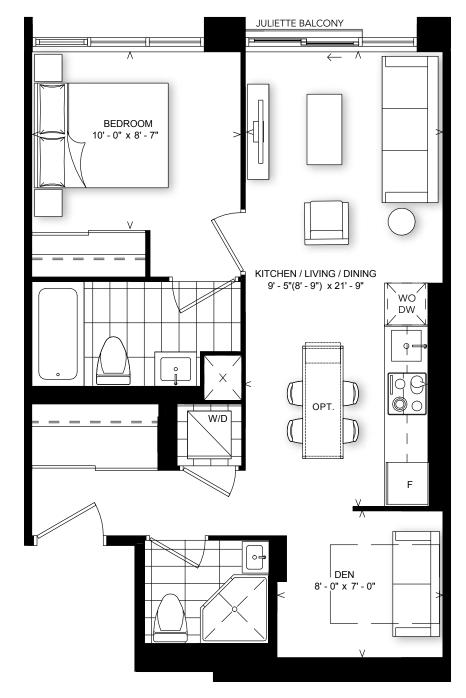

### INTERIOR: 580 SQ.FT.

1 BEDROOM + DEN

# STARTING FROM: \$640,990

PODIUM: FLOORS 3-7

NORTH VIEW

INTERIOR: 490 SQ.FT. EXTERIOR: 44 SQ.FT.

1 BEDROOM