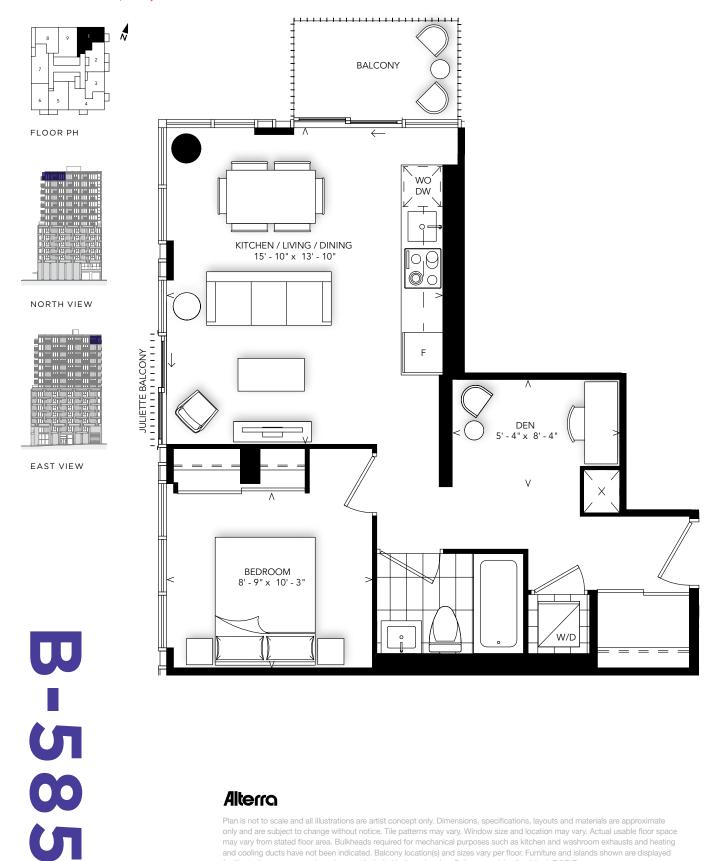

### STARTING FROM: \$655,990

PODIUM: FLOORS 3-7

NORTH VIEW

INTERIOR: 575 SQ.FT. EXTERIOR: 36 SQ.FT.

1 BEDROOM + DEN