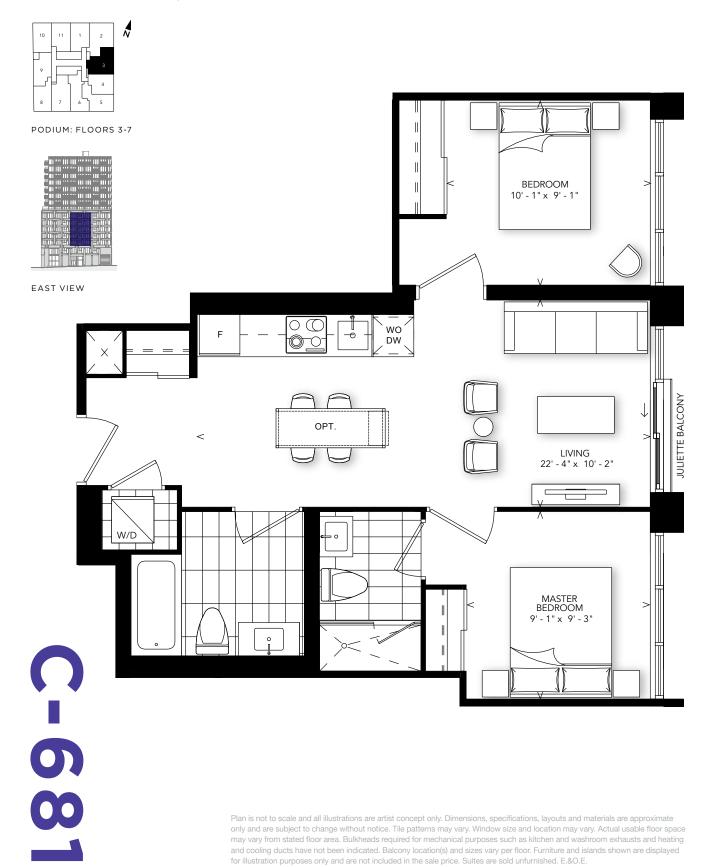

### **INTERIOR: 594 SQ.FT.**

1 BEDROOM + DEN

### STARTING FROM: \$655,990

PODIUM: FLOORS 3-7

NORTH VIEW

INTERIOR: 575 SQ.FT. EXTERIOR: 36 SQ.FT.

1 BEDROOM + DEN