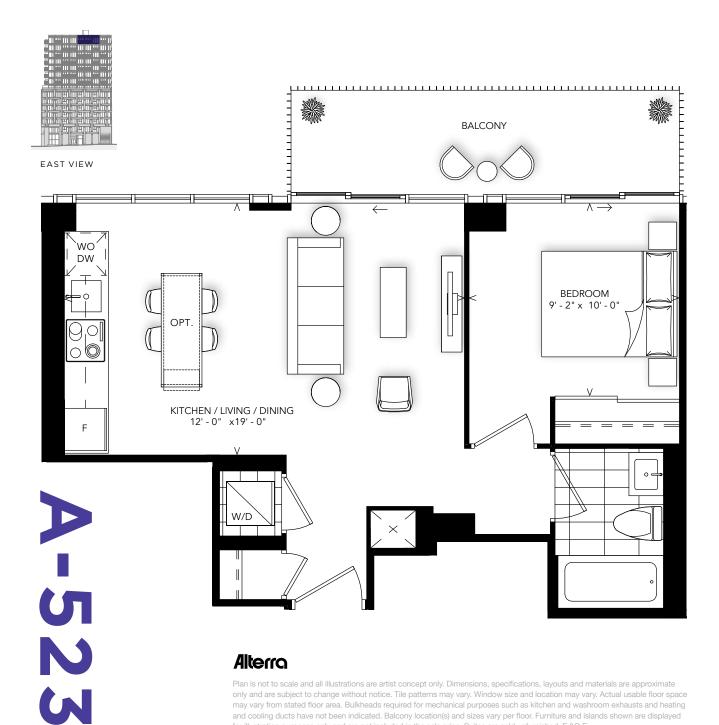

### STARTING FROM: \$714,990

TOWER: FLOORS 9-14

NORTH VIEW

0

FLOORS 8, 10, 12, 14

ALTERNATE JULIETTE BALCONY ON FLOORS 9, 11, 13, PH

**INTERIOR: 523 SQ.FT. EXTERIOR: 91 SQ.FT.** 

1 BEDROOM

### STARTING FROM: \$720,990

FLOOR PH

and cooling ducts have not been indicated. Balcony location(s) and sizes vary per floor. Furniture and islands shown are displayed

for illustration purposes only and are not included in the sale price. Suites are sold unfurnished. E.&O.E.