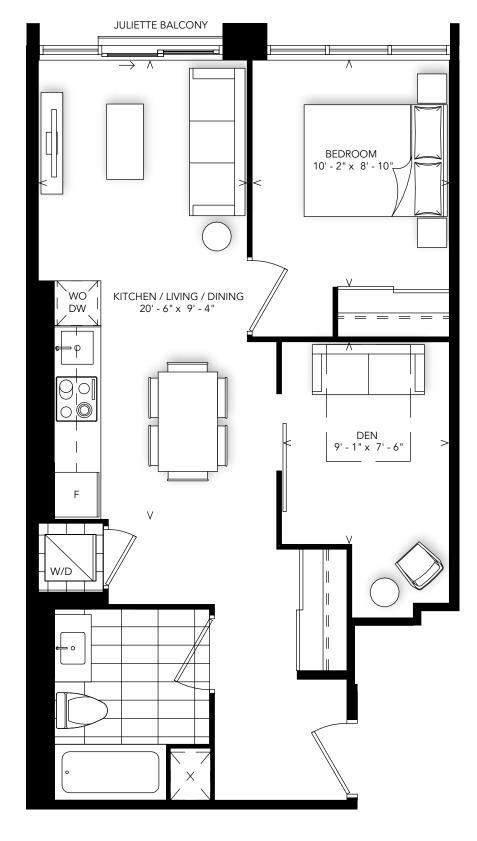

### STARTING FROM: \$657,990

PODIUM: FLOORS 3-7

WEST VIEW

**B-575** 

INTERIOR: 565 SQ.FT. EXTERIOR: 91 SQ.FT.

1 BEDROOM + DEN