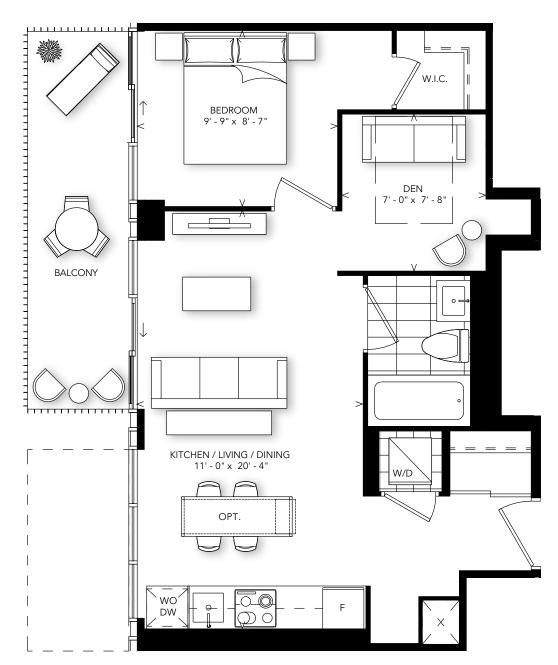

### INTERIOR: 580 SQ.FT.

1 BEDROOM + DEN

# STARTING FROM: \$640,990

PODIUM: FLOORS 3-7

NORTH VIEW

INTERIOR: 490 SQ.FT. EXTERIOR: 44 SQ.FT.

1 BEDROOM