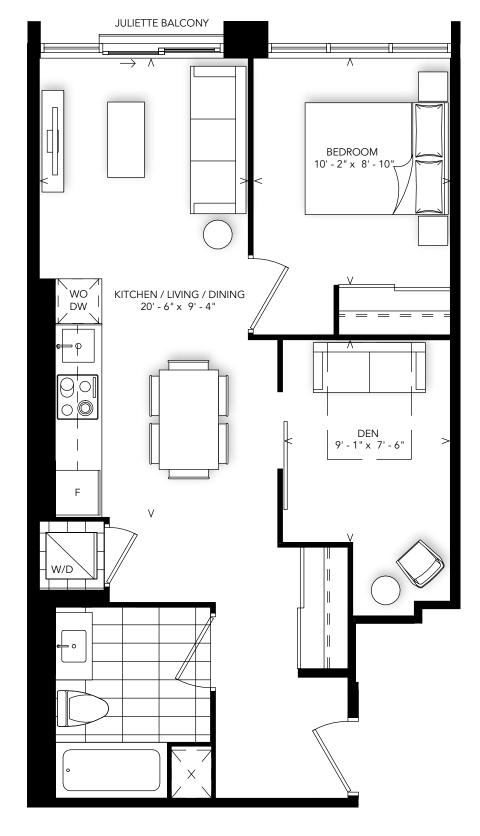

1 BEDROOM + DEN

# INTERIOR: 633 SQ.FT.

1 BEDROOM + DEN

PODIUM: FLOORS 3-7

SOUTH VIEW

B-633

INTERIOR: 643 SQ.FT.

1 BEDROOM + DEN

FLOOR 2

EAST VIEW