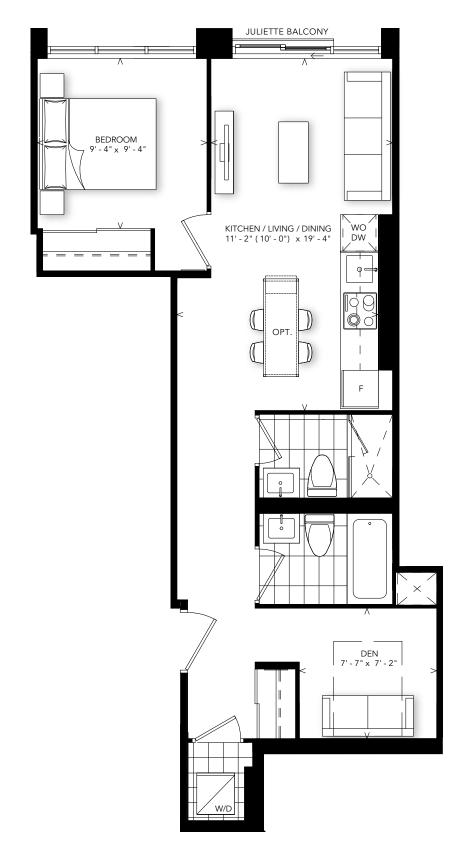

1 BEDROOM + DEN

# INTERIOR: 633 SQ.FT.

1 BEDROOM + DEN

PODIUM: FLOORS 3-7

SOUTH VIEW

B-633

INTERIOR: 643 SQ.FT.

1 BEDROOM + DEN

FLOOR 2

EAST VIEW