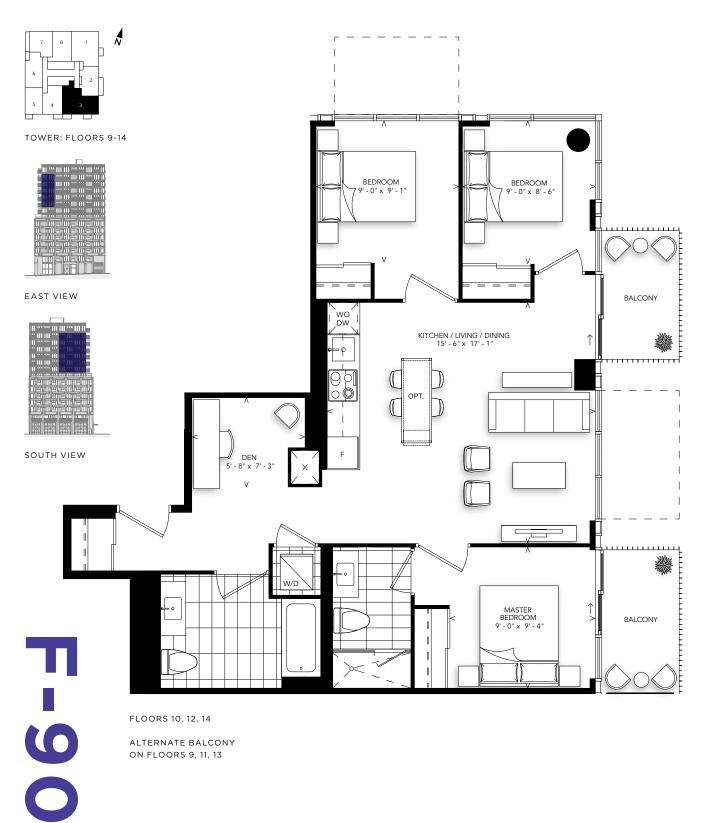

# INTERIOR: 700 SQ.FT.

### 1 BEDROOM + DEN

PODIUM: FLOORS 3-7

SOUTH VIEW

**B-700** 