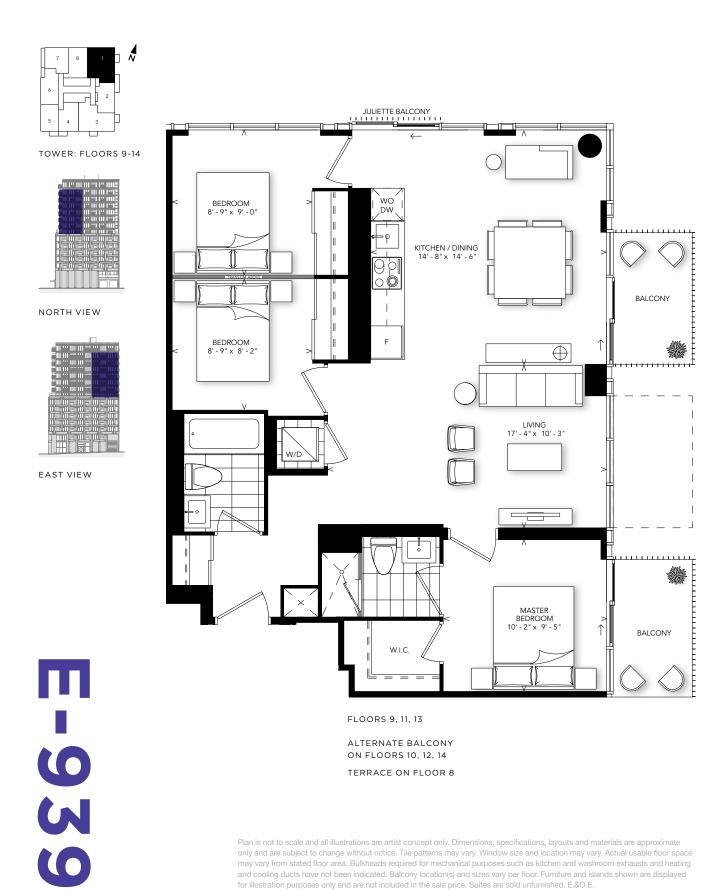

EAST VIEW

INTERIOR: 902 SQ.FT. EXTERIOR: 85 SQ.FT.

3 BEDROOM + DEN

INTERIOR: 939 SQ.FT. **EXTERIOR: 85 SQ.FT.** 

3 BEDROOM