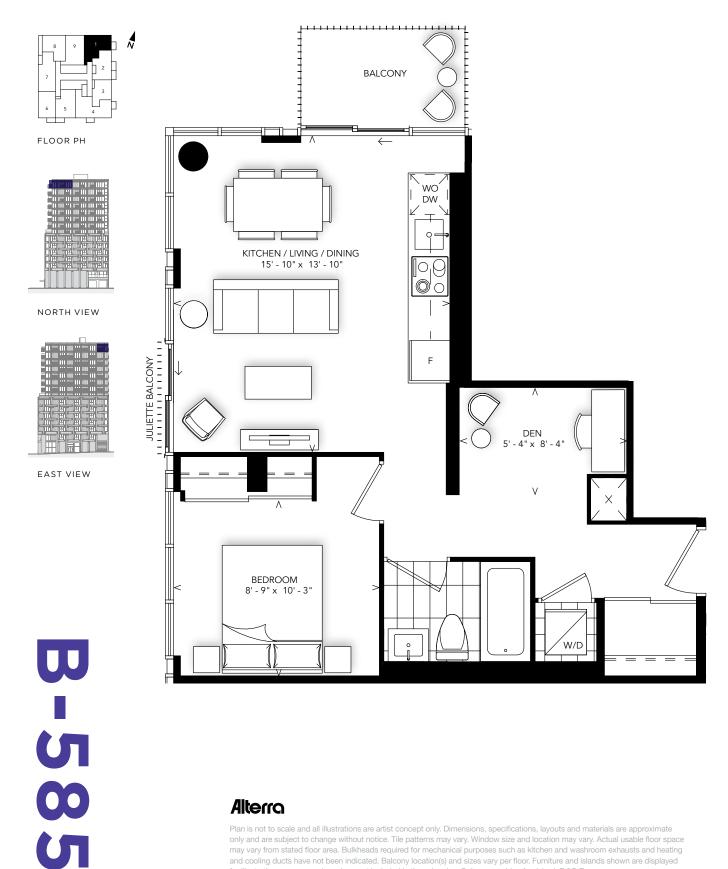

# INTERIOR: 458 SQ.FT.

# 1 BEDROOM



# **A-458**

# **Alterra**

INTERIOR: 523 SQ.FT. EXTERIOR: 91 SQ.FT.

1 BEDROOM



FLOOR PH



for illustration purposes only and are not included in the sale price. Suites are sold unfurnished. E.&O.E.

INTERIOR: 585 SQ.FT. **EXTERIOR: 40 SQ.FT.** 

1 BEDROOM + DEN



# **Alterra**

# INTERIOR: 633 SQ.FT.

1 BEDROOM + DEN



PODIUM: FLOORS 3-7



SOUTH VIEW



B-633

INTERIOR: 643 SQ.FT.

1 BEDROOM + DEN



FLOOR 2



EAST VIEW





# **Alterra**

# INTERIOR: 700 SQ.FT.

### 1 BEDROOM + DEN



PODIUM: FLOORS 3-7



SOUTH VIEW



**B-700** 

# INTERIOR: 784 SQ.FT.

### 2 BEDROOM + DEN



INTERIOR: 804 SQ.FT. **EXTERIOR: 79 SQ.FT.** 

2 BEDROOM



may vary from stated floor area. Bulkheads required for mechanical purposes such as kitchen and washroom exhausts and heating and cooling ducts have not been indicated. Balcony location(s) and sizes vary per floor. Furniture and islands shown are displayed for illustration purposes only and are not included in the sale price. Suites are sold unfurnished. E.&O.E.

INTERIOR: 902 SQ.FT. EXTERIOR: 85 SQ.FT.

3 BED