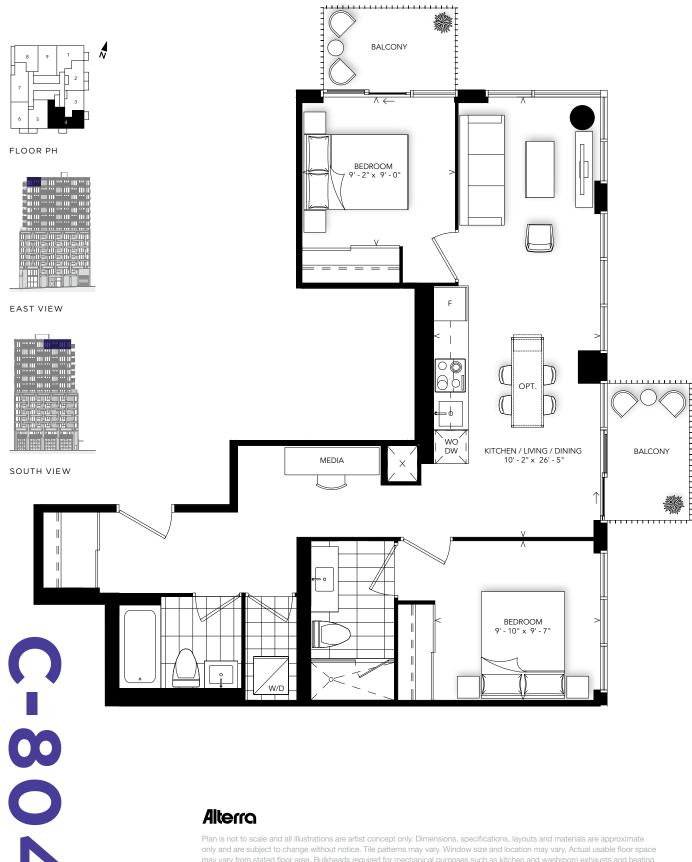

# INTERIOR: 784 SQ.FT.

### 2 BEDROOM + DEN

INTERIOR: 804 SQ.FT. **EXTERIOR: 79 SQ.FT.** 

2 BEDROOM

may vary from stated floor area. Bulkheads required for mechanical purposes such as kitchen and washroom exhausts and heating and cooling ducts have not been indicated. Balcony location(s) and sizes vary per floor. Furniture and islands shown are displayed for illustration purposes only and are not included in the sale price. Suites are sold unfurnished. E.&O.E.