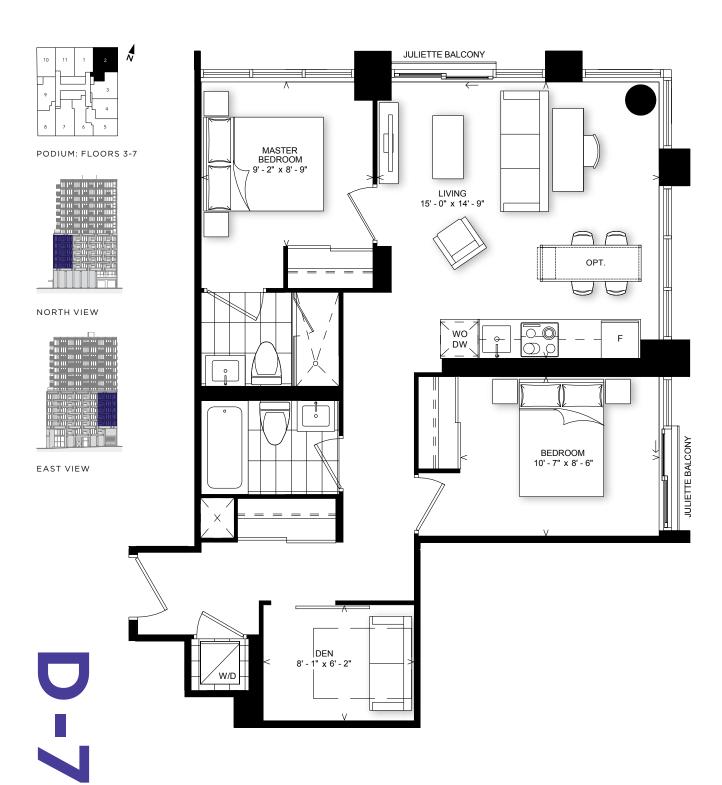

# INTERIOR: 633 SQ.FT.

1 BEDROOM + DEN

PODIUM: FLOORS 3-7

SOUTH VIEW

B-633

INTERIOR: 643 SQ.FT.

1 BEDROOM + DEN

FLOOR 2

EAST VIEW