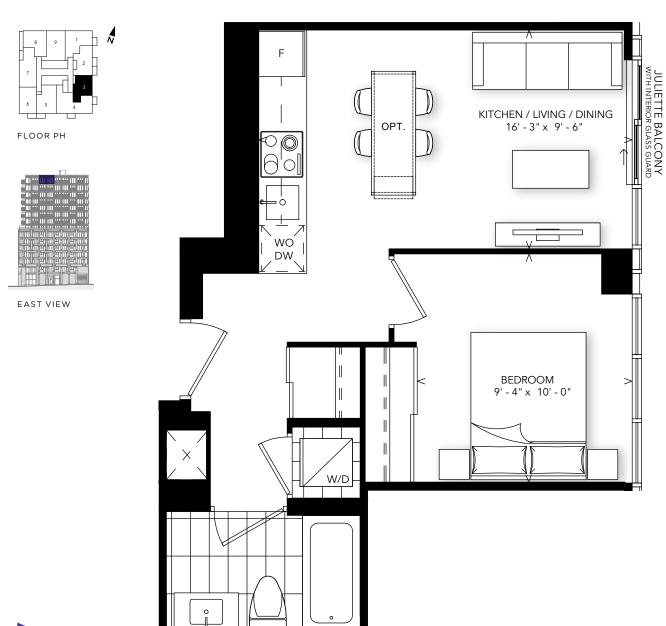

# INTERIOR: 458 SQ.FT.

# 1 BEDROOM



# **A-458**

# **Alterra**

INTERIOR: 523 SQ.FT. EXTERIOR: 91 SQ.FT.

1 BEDROOM



FLOOR PH



for illustration purposes only and are not included in the sale price. Suites are sold unfurnished. E.&O.E.

INTERIOR: 585 SQ.FT. **EXTERIOR: 40 SQ.FT.** 

1 BEDROOM + DEN



# **Alterra**

# INTERIOR: 633 SQ.FT.

1 BEDROOM + DEN



PODIUM: FLOORS 3-7



SOUTH VIEW



B-633

INTERIOR: 643 SQ.FT.

1 BEDROOM + DEN



FLOOR 2



EAST VIEW





# **Alterra**

# INTERIOR: 700 SQ.FT.

### 1 BEDROOM + DEN



PODIUM: FLOORS 3-7



SOUTH VIEW



**B-700** 

# INTERIOR: 784 SQ.FT.

### 2 BEDROOM + DEN



INTERIOR: 804 SQ.FT. **EXTERIOR: 79 SQ.FT.** 

2 BEDROOM



may vary from stated floor area. Bulkheads required for mechanical purposes such as kitchen and washroom exhausts and heating and cooling ducts