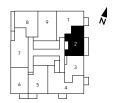

# **Alterra**

INTERIOR: 523 SQ.FT. EXTERIOR: 91 SQ.FT.

1 BEDROOM

FLOOR PH

for illustration purposes only and are not included in the sale price. Suites are sold unfurnished. E.&O.E.

INTERIOR: 585 SQ.FT. **EXTERIOR: 40 SQ.FT.** 