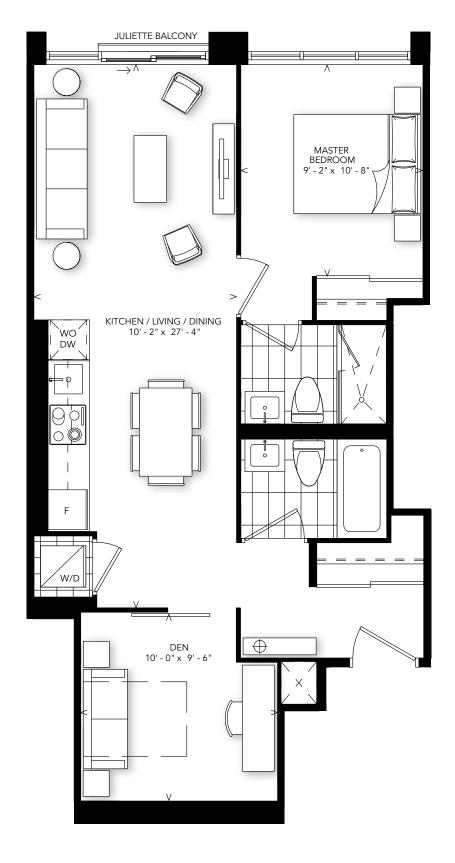

# INTERIOR: 633 SQ.FT.

1 BEDROOM + DEN

PODIUM: FLOORS 3-7

SOUTH VIEW

B-633

INTERIOR: 643 SQ.FT.

1 BEDROOM + DEN

FLOOR 2

EAST VIEW