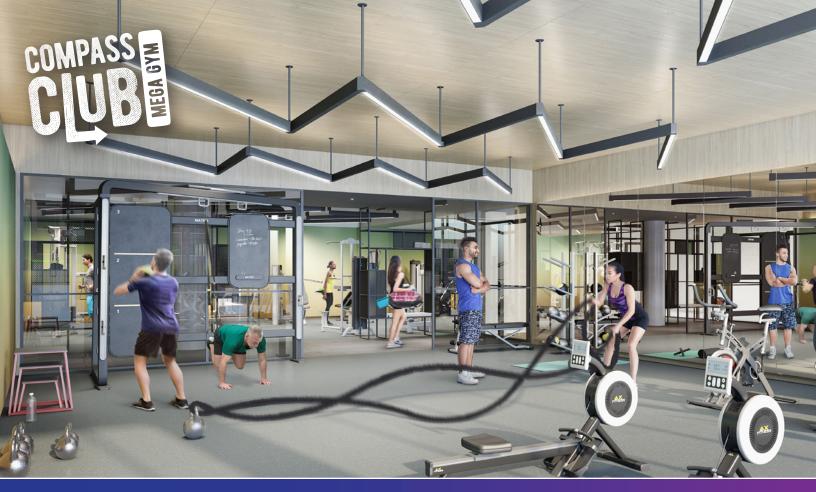

# REGENT PARK'S NEXT HOME BUYING OPPORTUNITY

#### **COMING THIS SPRING**



















### **ONE BEDROOM**

**1B** 

suite area: 466 sq.ft. | outdoor area: 102 sq.ft. | total area: 568 sq.ft.





Living Lane



Sumach Street

T.hman

Dundas Street East



#### ONE BEDROOM + DEN

1+E

suite area: 574 sq.ft. | outdoor area: 101 sq.ft. | total area: 675 sq.ft.





Dundas Street East

Sumach Street





## TWO BEDROOM

2G

suite area: 754 sq.ft. | outdoor area: 256 sq.ft. | total area: 1010 sq.ft.





**Dundas Street East** 

Sumach Street





## TWO BEDROOM + DEN

2+A (BF)

suite area: 829 sq.ft. | outdoor area: 252 sq.ft. | total area: 1081 sq.ft.





Living Lane



Tubman Avenue

**Dundas Street East** 





#### THREE BEDROOM

**3G** 

suite area: 1099 sq.ft. | outdoor area: 352 sq.ft. | total area: 1451 sq.ft.







Dundas Street East



## REGENT PARK REVIT