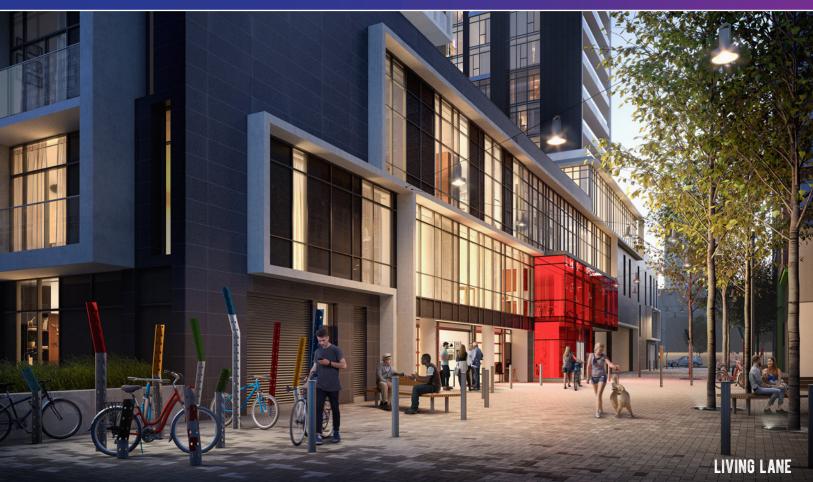

# REGENT PARK'S NEXT HOME BUYING OPPORTUNITY

#### **COMING THIS SPRING**



















### **ONE BEDROOM**

**1B** 

suite area: 466 sq.ft. | outdoor area: 102 sq.ft. | total area: 568 sq.ft.





Living Lane



Sumach Street

T.hman

Dundas Street East



#### ONE BEDROOM + DEN

1+E

suite area: 574 sq.ft. | outdoor area: 101 sq.ft. | total area: 675 sq.ft.





Dundas Street East

Sumach Street





## TWO BEDROOM

2G

suite area: 754 sq.ft. | outdoor area: 256 sq.ft. | total area: 1010 sq.ft.





**Dundas Street East** 

Sumach Street





## TWO BEDROOM + DEN

2+A (BF)

suite area: 829 sq.ft. | outdoor area: 252 sq.ft. | total area: 1081 sq.ft.





Living Lane



Tubman Avenue

**Dundas Street East** 





#### THREE BEDROOM

**3G** 

suite area: 1099 sq.ft. | outdoor area: 352 sq.ft. | total area: 1451 sq.ft.







Dundas Street East



## REGENT PARK REVITALIZAT