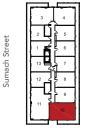

### **ONE BEDROOM**

**1B** 

suite area: 466 sq.ft. | outdoor area: 102 sq.ft. | total area: 568 sq.ft.

Living Lane

Sumach Street

T.hman

Dundas Street East

#### ONE BEDROOM + DEN

1+E

suite area: 574 sq.ft. | outdoor area: 101 sq.ft. | total area: 675 sq.ft.

Dundas Street East

Sumach Street

## TWO BEDROOM

2G

suite area: 754 sq.ft. | outdoor area: 256 sq.ft. | total area: 1010 sq.ft.

**Dundas Street East** 

Sumach Street

#### THREE BEDROOM

**3G** 

suite area: 1099 sq.ft. | outdoor area: 352 sq.ft. | total area: 1451 sq.ft.

Dundas Street East