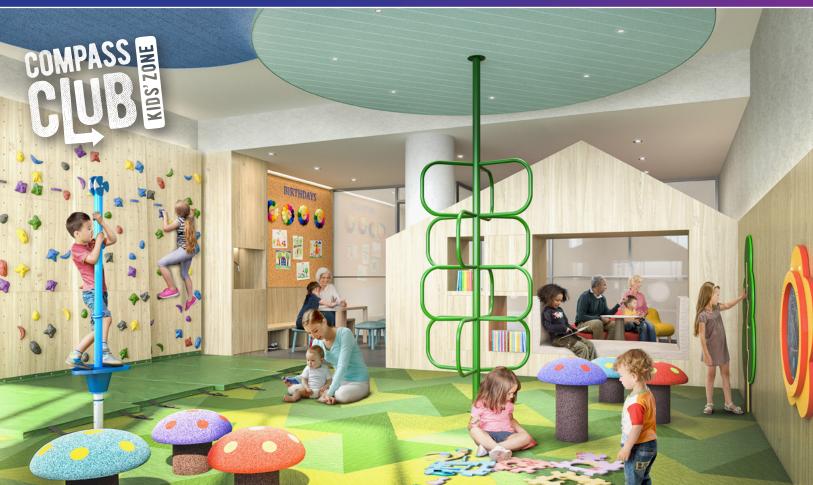

# REGENT PARK'S NEXT HOME BUYING OPPORTUNITY

#### **COMING THIS SPRING**



















### **ONE BEDROOM**

**1B** 

suite area: 466 sq.ft. | outdoor area: 102 sq.ft. | total area: 568 sq.ft.





Living Lane



Sumach Street

T.hman

Dundas Street East



#### ONE BEDROOM + DEN

1+E

suite area: 574 sq.ft. | outdoor area: 101 sq.ft. | total area: 675 sq.ft.





Dundas Street East

Sumach Street





## TWO BEDROOM

2G

suite area: 754 sq.ft. | outdoor area: 256 sq.ft. | total area: 1010 sq.ft.





**Dundas Street East** 

Sumach Street





## TWO BEDROOM + DEN

2+A (BF)

suite area: 829 sq.ft. | outdoor area: 252 sq.ft. | total area: 1081 sq.ft.





Living Lane



Tubman Avenue

**Dundas Street East** 





#### THREE BEDROOM

**3G** 

suite area: 1099 sq.ft. | outdoor area: 352 sq.ft. | total area: 1451 sq.ft.







Dundas Street East



## REGENT PARK REVITAL