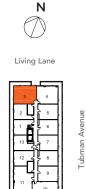

## TWO BEDROOM + DEN

2+A (BF)

suite area: 829 sq.ft. | outdoor area: 252 sq.ft. | total area: 1081 sq.ft.

Living Lane

Tubman Avenue

**Dundas Street East** 