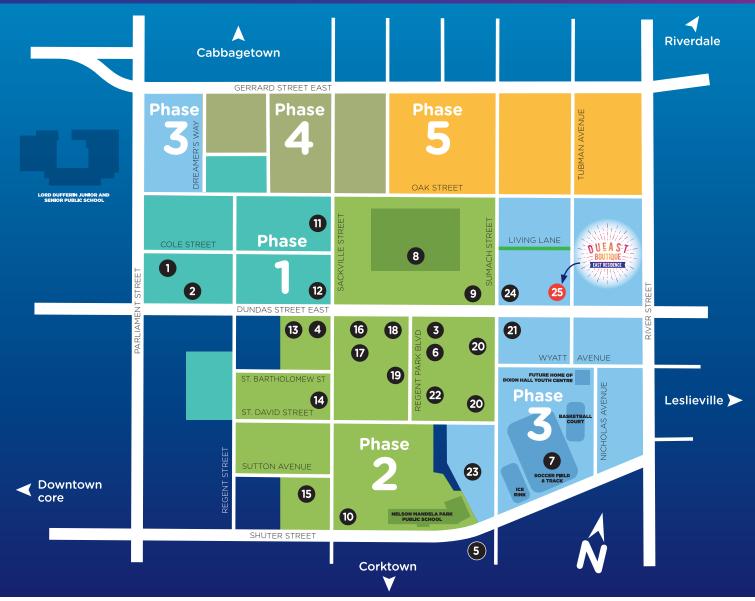

## REGENT PARK REVITALIZATION IN THE HEART OF TORONTO'S **DOWNTOWN EAST**

- OneCole Condominiums
- National Brand Retailers FreshCo. by Sobeys, Tim Hortons, RBC
- National Brand Retailers Shoppers Drug Mart, Subway, Wendy's, Yogen Fruz, Tim Hortons
- DundasEast Dental
- Sumach Espresso
- Sumac Creek Health Centre
- Regent Park Athletic Grounds
- Regent Park 6-Acre Park
- Regent Park Aquatic Centre

- Regent Park Community Centre
- One Park West Boutique Condominiums and Townhomes
- TD Centre of Learning
- Toronto Birth Centre
- The Bartholomew Condominiums and Townhomes
- The Sutton Collection
- Paintbox Bistro
- Paintbox Condominiums
- Daniels Spectrum

- The Urban Mews on Regent Park Boulevard
- One Park Place Condominiums North & South
- The Wyatt Condominiums
- George Brown College Fashion Exchange
- The Sumach by Chartwell
- **DuEast Condominiums**
- **DuEast Boutique East Residence**