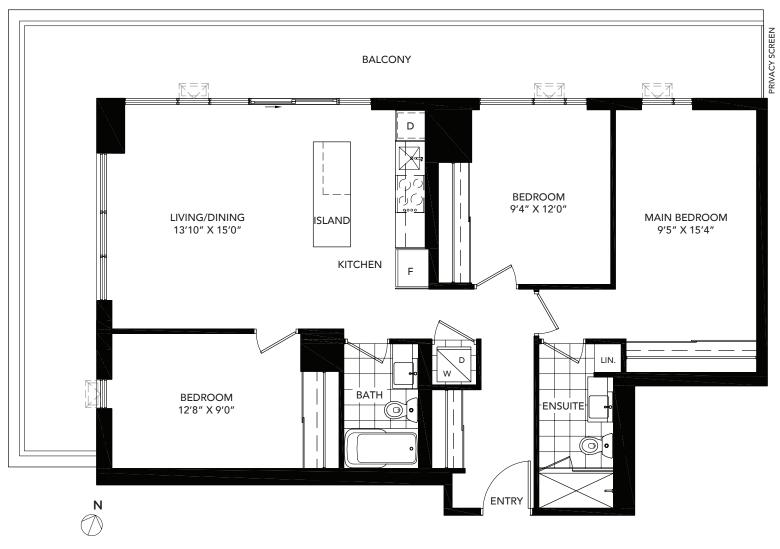

PORTUNITY

#### **COMING THIS SPRING**



















### **ONE BEDROOM**

**1B** 

suite area: 466 sq.ft. | outdoor area: 102 sq.ft. | total area: 568 sq.ft.





Living Lane



Sumach Street

T.hman

Dundas Street East



#### ONE BEDROOM + DEN

1+E

suite area: 574 sq.ft. | outdoor area: 101 sq.ft. | total area: 675 sq.ft.





Dundas Street East

Sumach Street





## TWO BEDROOM

2G

suite area: 754 sq.ft. | outdoor area: 256 sq.ft. | total area: 1010 sq.ft.





**Dundas Street East** 

Sumach Street





## TWO BEDROOM + DEN

2+A (BF)

suite area: 829 sq.ft. | outdoor area: 252 sq.ft. | total area: 1081 sq.ft.





Living Lane



Tubman Avenue

**Dundas Street East** 





#### THREE BEDROOM

**3G** 

suite area: 1099 sq.ft. | outdoor area: 352 sq.ft. | total area: 1451 sq.ft.







Dundas Street East



## REGENT PARK REVITALIZATION IN THE HEART OF TORONTO'S **DOWNTOWN EAST**



- OneCole Condominiums
- National Brand Retailers FreshCo. by Sobeys, Tim Hortons, RBC
- National Brand Retailers Shoppers Drug Mart, Subway, Wendy's, Yogen Fruz, Tim Hortons
- DundasEast Dental
- Sumach Espresso
- Sumac Creek Health Centre
- Regent Park Athletic Grounds
- Regent Park 6-Acre Park
- Regent Park Aquatic Centre

- Regent Park Community Centre
- One Park West Boutique Condominiums and Townhomes
- TD Centre of Learning
- Toronto Birth Centre
- The Bartholomew Condominiums and Townhomes
- The Sutton Collection
- Paintbox Bistro
- Paintbox Condominiums
- Daniels Spectrum

- The Urban Mews on Regent Park Boulevard
- One Park Place Condominiums North & South
- The Wyatt Condomin