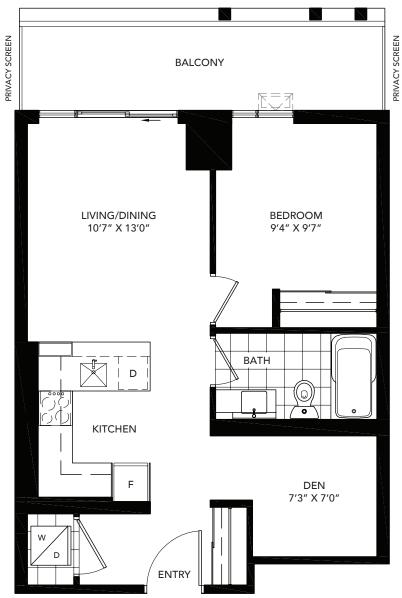

#### ONE BEDROOM + DEN

1+E

suite area: 574 sq.ft. | outdoor area: 101 sq.ft. | total area: 675 sq.ft.

Dundas Street East

Sumach Street