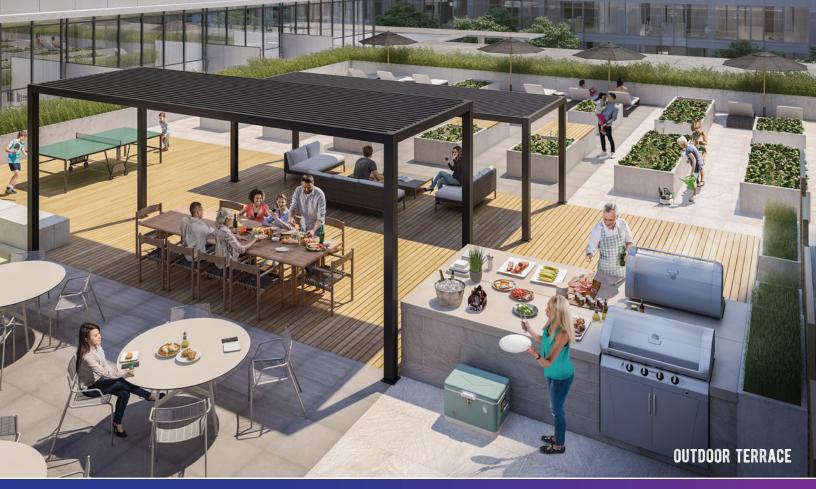

# REGENT PARK'S NEXT HOME BUYING OPPORTUNITY

#### **COMING THIS SPRING**



















### **ONE BEDROOM**

**1B** 

suite area: 466 sq.ft. | outdoor area: 102 sq.ft. | total area: 568 sq.ft.





Living Lane



Sumach Street

T.hman

Dundas Street East



#### ONE BEDROOM + DEN

1+E

suite area: 574 sq.ft. | outdoor area: 101 sq.ft. | total area: 675 sq.ft.





Dundas Street East

Sumach Street





## TWO BEDROOM

2G

suite area: 754 sq.ft. | outdoor area: 256 sq.ft. | total area: 1010 sq.ft.





**Dundas Street East** 

Sumach Street





## TWO BEDROOM + DEN

2+A (BF)

suite area: 829 sq.ft. | outdoor area: 252 sq.ft. | total area: 1081 sq.ft.





Living Lane



Tubman Avenue

**Dundas Street East** 





#### THREE BEDROOM

**3G** 

suite area: 1099 sq.ft. | outdoor area: 352 sq.ft. | total area: 1451 sq.ft.







Dundas Street East



## REGENT PARK REVITALIZ