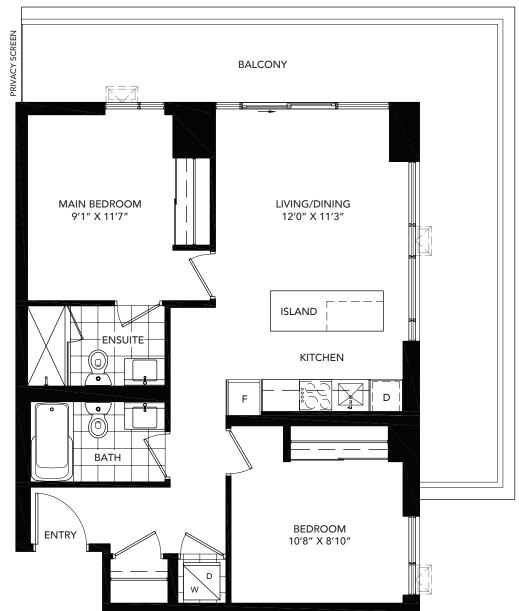

## TWO BEDROOM

2G

suite area: 754 sq.ft. | outdoor area: 256 sq.ft. | total area: 1010 sq.ft.

**Dundas Street East** 

Sumach Street