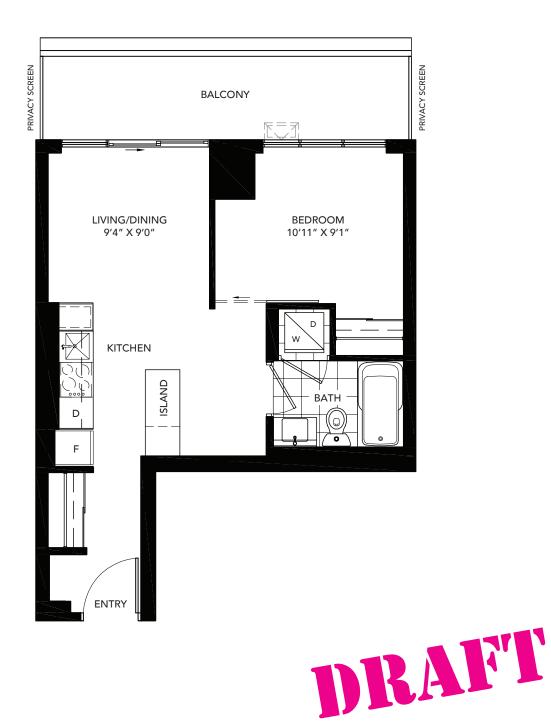

### **ONE BEDROOM**

**1B** 

suite area: 466 sq.ft. | outdoor area: 102 sq.ft. | total area: 568 sq.ft.

Living Lane

Sumach Street

T.hman

Dundas Street East