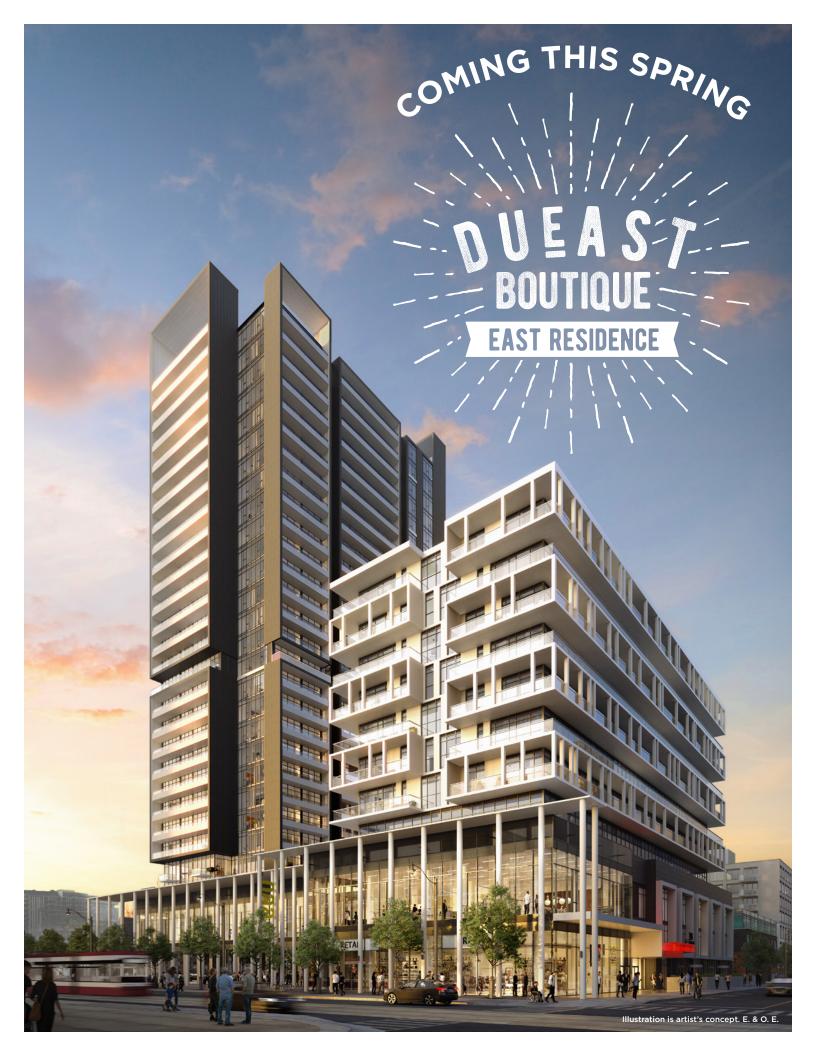

# REGENT PARK'S NEXT HOME BUYING OPPORTUNITY

#### **COMING THIS SPRING**



















### **ONE BEDROOM**

**1B** 

suite area: 466 sq.ft. | outdoor area: 102 sq.ft. | total area: 568 sq.ft.





Living Lane



Sumach Street

T.hman

Dundas Street East



#### ONE BEDROOM + DEN

1+E

suite area: 574 sq.ft. | outdoor area: 101 sq.ft. | total area: 675 sq.ft.





Dundas Street East

Sumach Street





## TWO BEDROOM

2G

suite area: 754 sq.ft. | outdoor area: 256 sq.ft. | total area: 1010 sq.ft.





**Dundas Street East** 

Sumach Street





## TWO BEDROOM + DEN

2+A (BF)

suite area: 829 sq.ft. | outdoor area: 252 sq.ft. | total area: 1081 sq.ft.





Living Lane



Tubman Avenue

**Dundas Street East** 





#### THREE BEDROOM

**3G** 

suite area: 1099 sq.ft. | outdoor area: 3