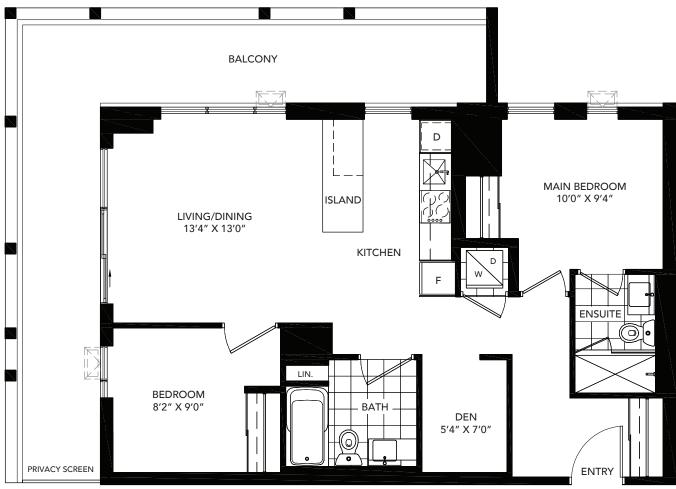

## TWO BEDROOM + DEN

2+A (BF)

suite area: 829 sq.ft. | outdoor area: 252 sq.ft. | total area: 1081 sq.ft.

Living Lane

Tubman Avenue

**Dundas Street East** 