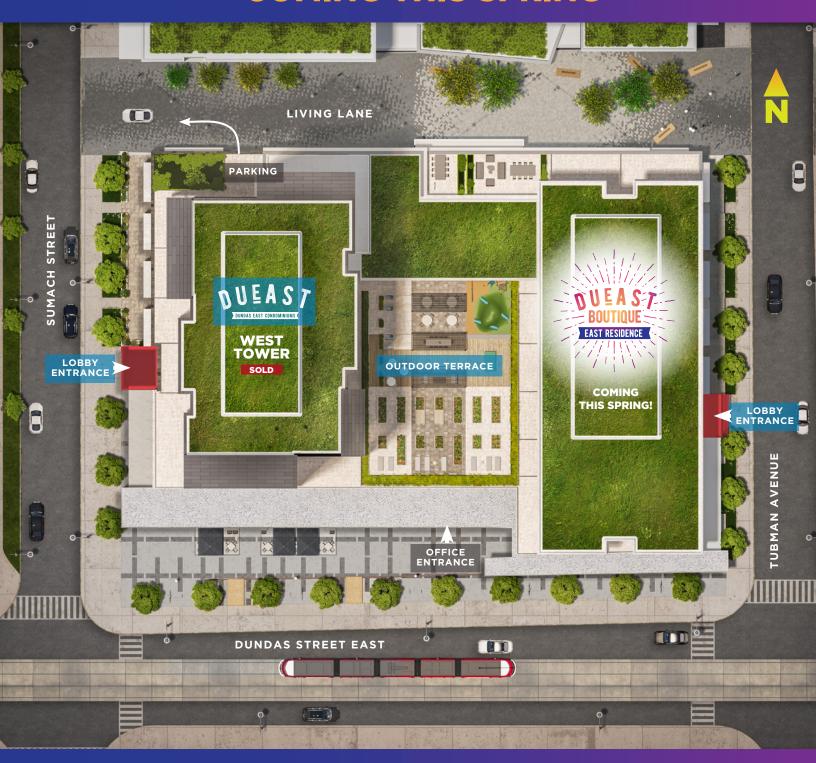

# REGENT PARK'S NEXT HOME BUYING OPPORTUNITY

#### **COMING THIS SPRING**



















### **ONE BEDROOM**

**1B** 

suite area: 466 sq.ft. | outdoor area: 102 sq.ft. | total area: 568 sq.ft.





Living Lane



Sumach Street

T.hman

Dundas Street East



#### ONE BEDROOM + DEN

1+E

suite area: 574 sq.ft. | outdoor area: 101 sq.ft. | total area: 675 sq.ft.





Dundas Street East

Sumach Street





## TWO BEDROOM

2G

suite area: 754 sq.ft. | outdoor area: 256 sq.ft. | total area: 1010 sq.ft.





**Dundas Street East** 

Sumach Street





## TWO BEDROOM + DEN

2+A (BF)

suite area: 829 sq.ft. | outdoor area: 252 sq.ft. | total area: 1081 sq.ft.





Living Lane



Tubman Avenue

**Dundas Street East** 





#### THREE BEDROOM

**3G** 

suite area: 1099 sq.ft. | outdoor area: 352 sq.ft. | total area: 1451 sq.ft.







Dundas Street East



## REGENT PA