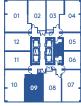

11/12 (MIRRORED) 1 BEDROOM & DEN 580 SQ. FT.

SOCIAL

AT CHURCH + DUNDAS

11/12 (MIRRORED) 2 BEDROOM 710 SQ. FT.