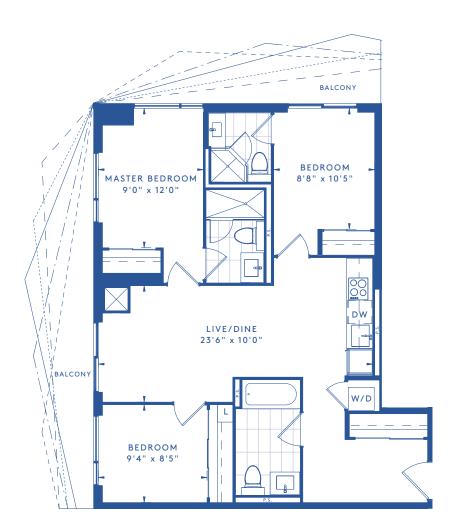

LEVELS 6-51

AT CHURCH + DUNDAS

09 1 BEDROOM & DEN 580 SQ. FT.

LEVELS 6-51

AT CHURCH + DUNDAS

10 2 BEDROOM & DEN 820 SQ. FT.

SOCIAL

AT CHURCH + DUNDAS

11/12 (MIRRORED) 1 BEDROOM & DEN 580 SQ. FT.

SOCIAL

AT CHURCH + DUNDAS

11/12 (MIRRORED) 2 BEDROOM 710 SQ. FT.