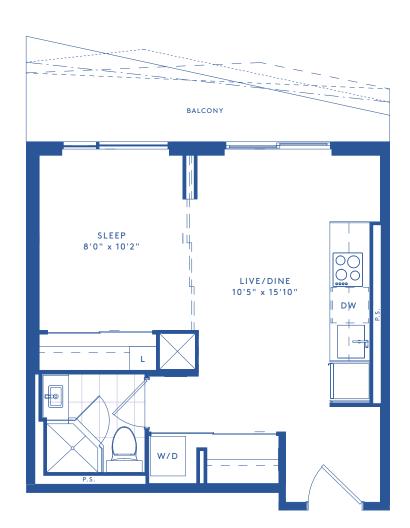

SOCIAL

AT CHURCH + DUNDAS

04 2 BEDROOM 685 SQ. FT.

AT CHURCH + DUNDAS

05 STUDIO 420 SQ. FT.

G1

AT CHURCH + DUNDAS

05/06 (MIRRORED ON LEVELS 21-51) STUDIO