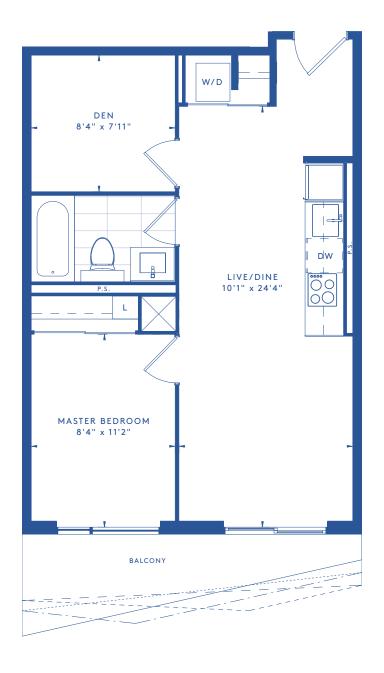

AT CHURCH + DUNDAS

02 1 BEDROOM & DEN 575 SQ. FT.

SOCIAL

AT CHURCH + DUNDAS

03 1 BEDROOM & DEN 555 SQ. FT.

AT CHURCH + DUNDAS

04 2 BEDROOM 685 SQ. FT.

**F2** 

SOCIAL

AT CHURCH + DUNDAS

04 2 BEDROOM 685 SQ. FT.

AT CHURCH + DUNDAS

05 STUDIO 420 SQ. FT.

G1

AT CHURCH + DUNDAS

05/06 (MIRRORED ON LEVELS 21-51) STUDIO