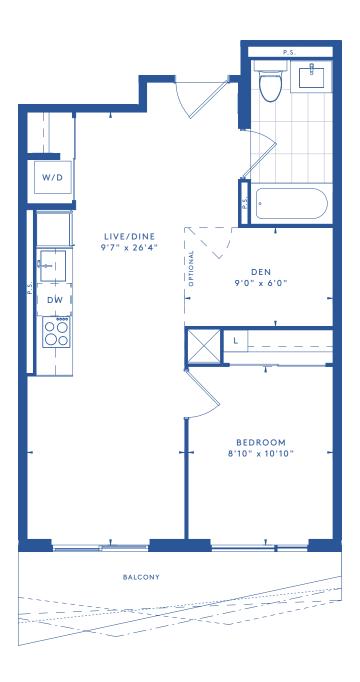

LEVELS 6-51

AT CHURCH + DUNDAS

09 1 BEDROOM & DEN 580 SQ. FT.

LEVELS 6-51

AT CHURCH + DUNDAS

10 2 BEDROOM & DEN 820 SQ. FT.

SOCIAL

AT CHURCH + DUNDAS