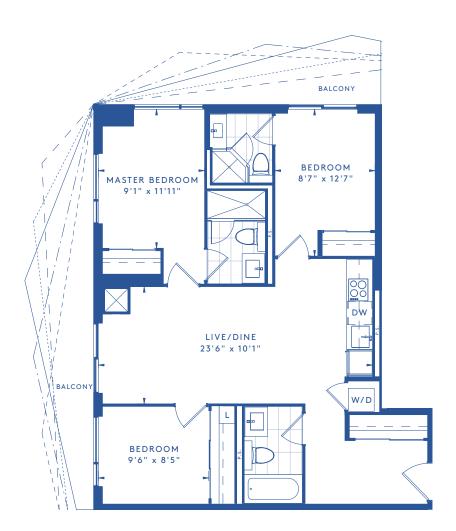

**E1** 

AT CHURCH + DUNDAS

01 3 BEDROOM 915 SQ. FT.

LEVELS 13-51

**F1** 

AT CHURCH + DUNDAS

01 3 BEDROOM 915 SQ. FT.

LEVELS 6-12