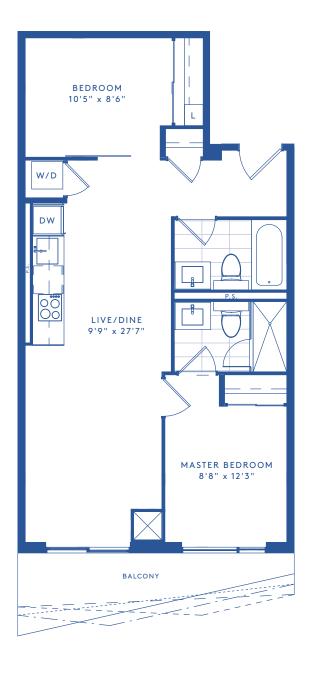

11/12 (MIRRORED) 1 BEDROOM & DEN 580 SQ. FT.

SOCIAL

AT CHURCH + DUNDAS

11/12 (MIRRORED) 2 BEDROOM 710 SQ. FT.