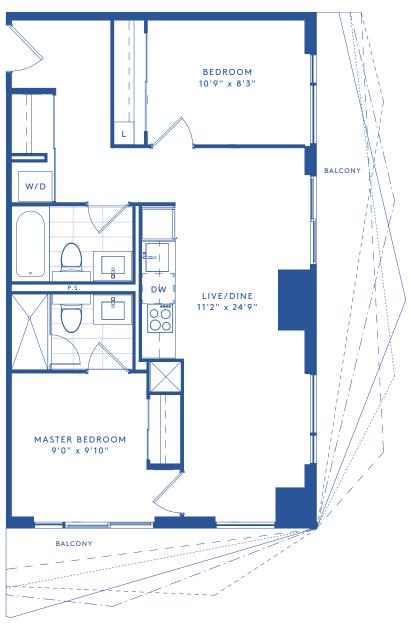

LEVELS 6-51

AT CHURCH + DUNDAS

09 1 BEDROOM & DEN 580 SQ. FT.

LEVELS 6-51

AT CHURCH + DUNDAS

10 2 BEDROOM & DEN 820 SQ. FT.

SOCIAL

AT CHURCH + DUNDAS