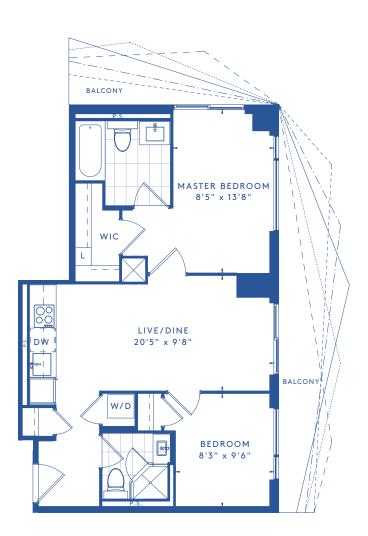

AT CHURCH + DUNDAS

02 1 BEDROOM & DEN 575 SQ. FT.

SOCIAL

AT CHURCH + DUNDAS

03 1 BEDROOM & DEN 555 SQ. FT.

AT CHURCH + DUNDAS

04 2 BEDROOM 685 SQ. FT.

**F2** 

SOCIAL

AT CHURCH + DUNDAS

04 2 BEDROOM 685 SQ. FT.

AT CHURCH + DUNDAS

05 STUDIO 420 SQ. FT.

G1

AT CHURCH + DUNDAS

05/06 (MIRRORED ON LEVELS 21-51) STUDIO