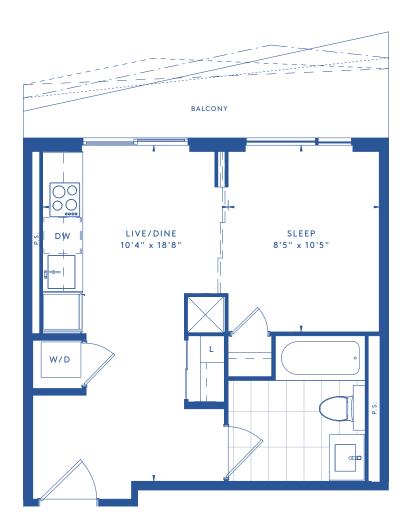

SOCIAL

AT CHURCH + DUNDAS

04 2 BEDROOM 685 SQ. FT.

AT CHURCH + DUNDAS

05 STUDIO 420 SQ. FT.

G1

AT CHURCH + DUNDAS

05/06 (MIRRORED ON LEVELS 21-51) STUDIO