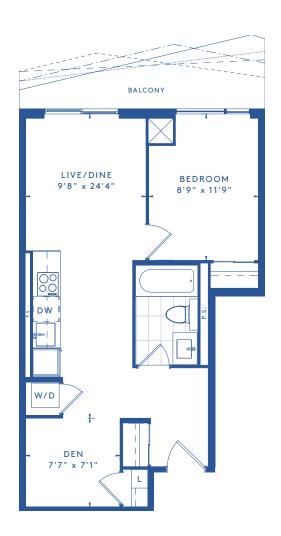

AT CHURCH + DUNDAS

02 1 BEDROOM & DEN 575 SQ. FT.

SOCIAL

AT CHURCH + DUNDAS

03 1 BEDROOM & DEN 555 SQ. FT.

AT CHURCH + DUNDAS

04 2 BEDROOM 685 SQ. FT.

**F2** 