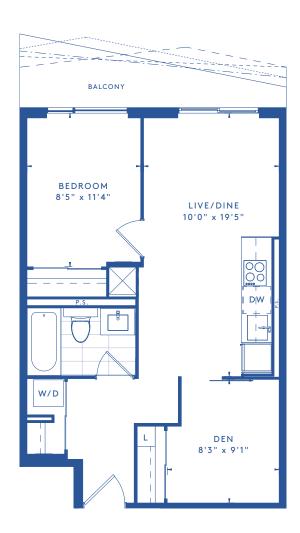

AT CHURCH + DUNDAS

02 1 BEDROOM & DEN 575 SQ. FT.

SOCIAL

AT CHURCH + DUNDAS

03 1 BEDROOM & DEN 555 SQ. FT.

AT CHURCH + DUNDAS

04 2 BEDROOM 685 SQ. FT.

**F2** 