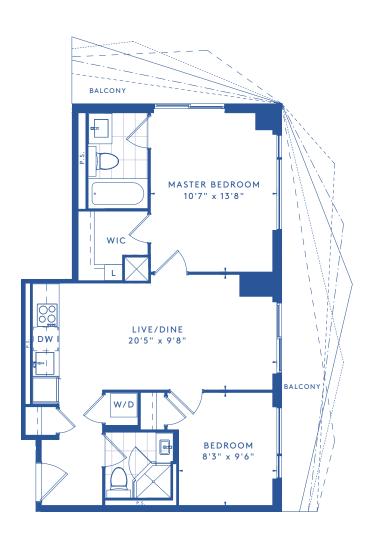

AT CHURCH + DUNDAS

02 1 BEDROOM & DEN 575 SQ. FT.

SOCIAL

AT CHURCH + DUNDAS

03 1 BEDROOM & DEN 555 SQ. FT.

AT CHURCH + DUNDAS

04 2 BEDROOM 685 SQ. FT.

**F2** 

SOCIAL

AT CHURCH + DUNDAS

04 2 BEDROOM 685 SQ. FT.

AT CHURCH + DUNDAS

05 STUDIO 420 SQ. FT.

G1

AT CHURCH + DUNDAS

05/06 (MIRRORED ON LEVELS 21-51) STUDIO