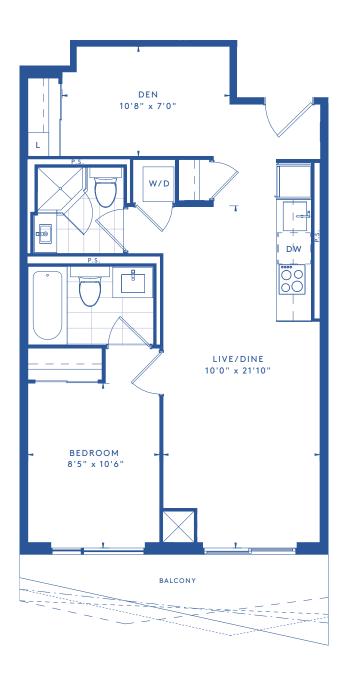

420 SQ. FT.

SOCIAL

AT CHURCH + DUNDAS

07 2 BEDROOM 720 SQ. FT.

LEVELS 6-51

SOCIAL

AT CHURCH + DUNDAS

08 1 BEDROOM & DEN 630 SQ. FT.