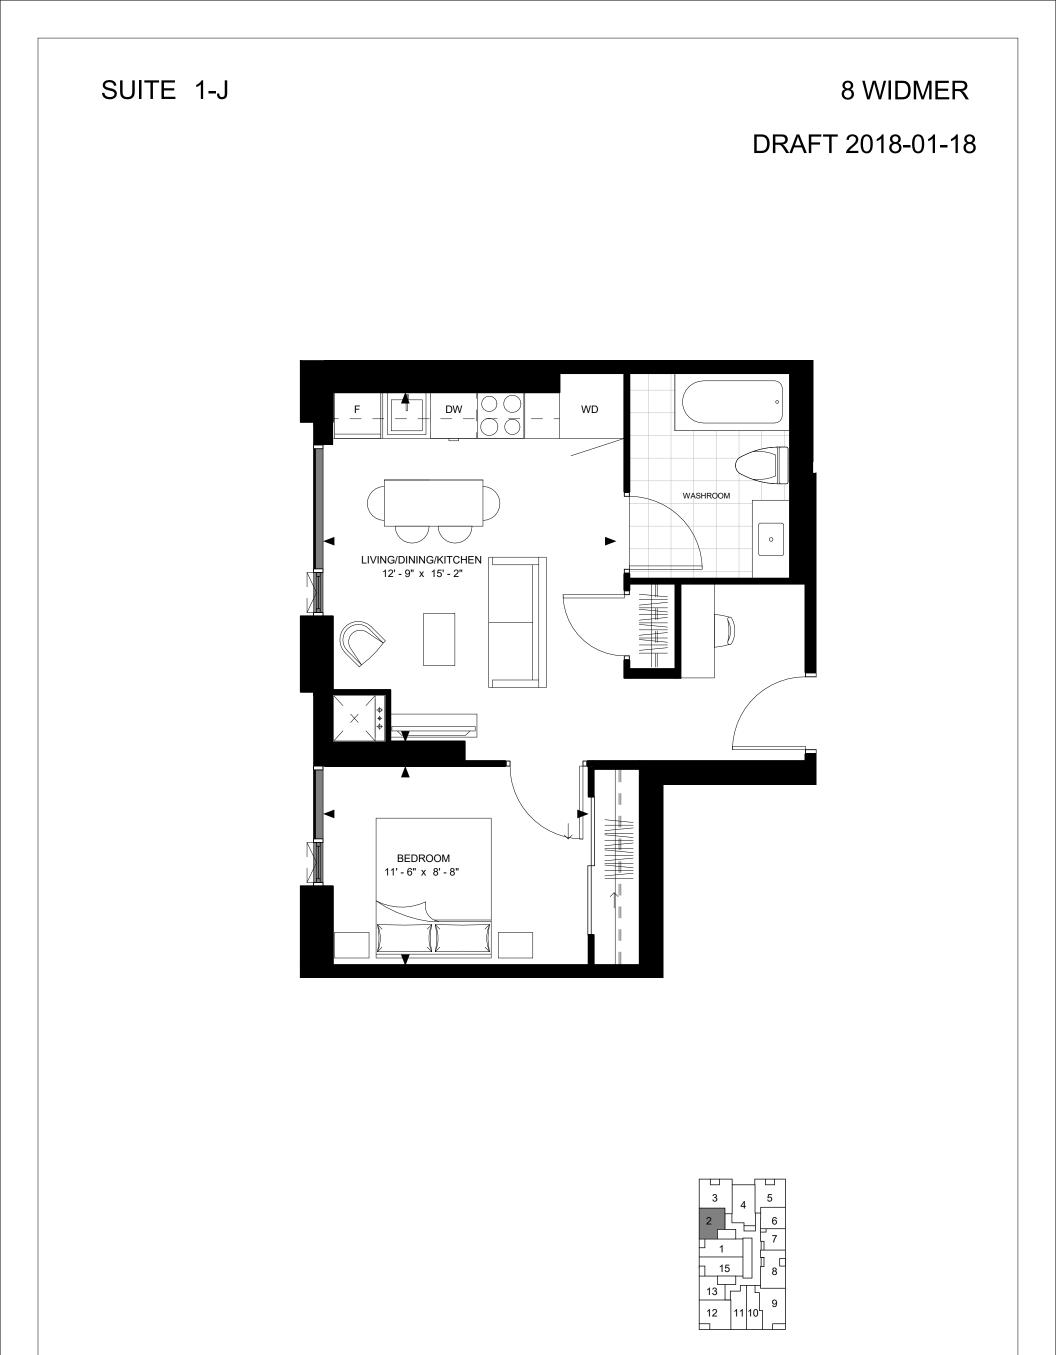

FLOOR 6-12

-N-

SUITE 1-J SUITE AREA: 543 SF

> Disclaimer : Materials, specifications & floor plans are subject to change without notice. All renderings are artist's conceptions. All floor plans have approximate dimensions. Actual usable floor space may vary from the stated floor area. E.&O.E.