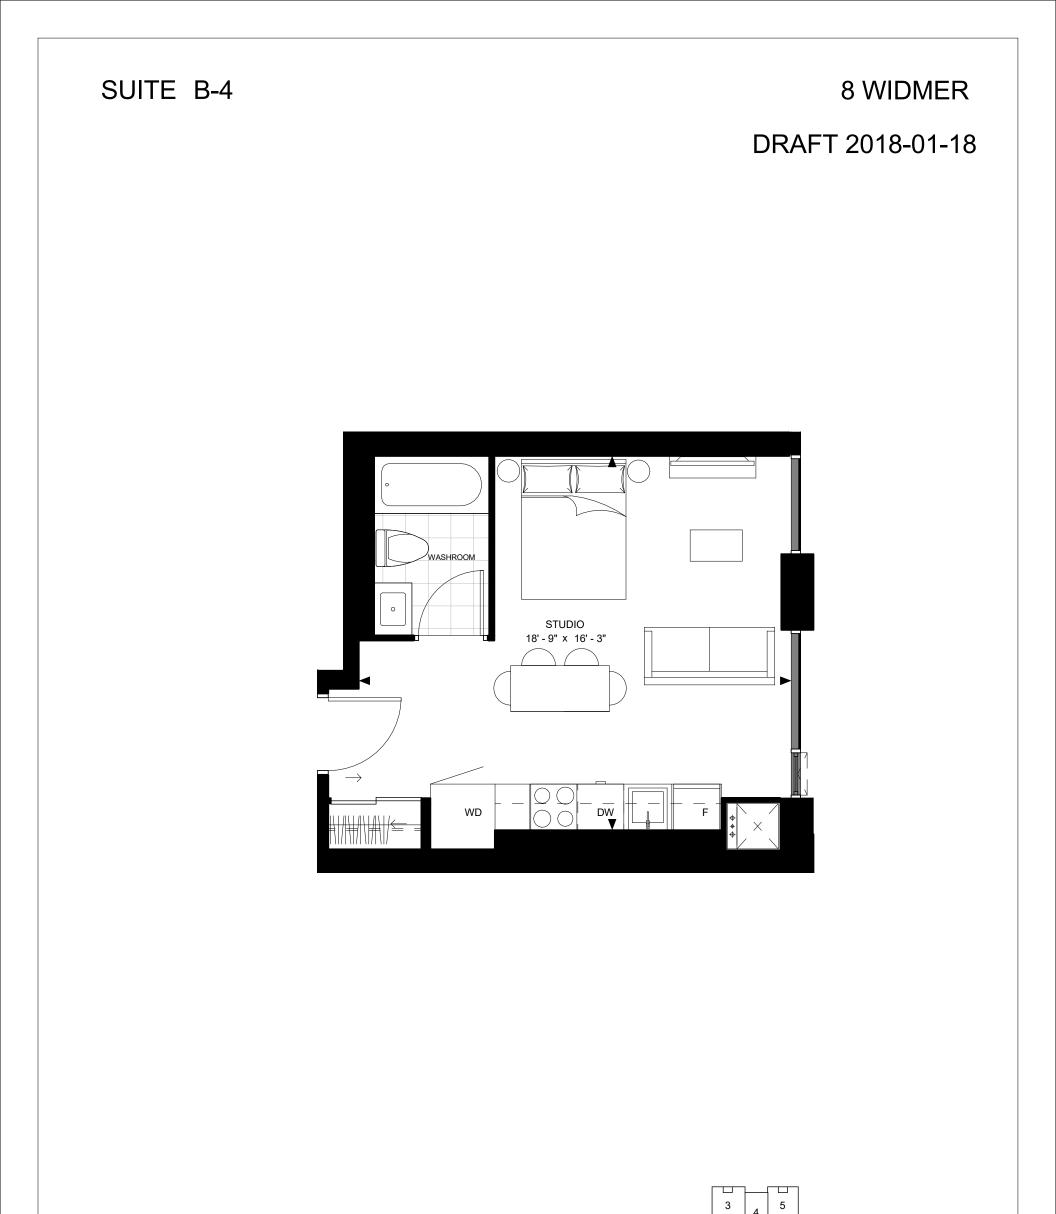

FLOOR 6-12

-N-

SUITE B-4 SUITE AREA: 380 SF

> Disclaimer : Materials, specifications & floor plans are subject to change without notice. All renderings are artist's conceptions. All floor plans have approximate dimensions. Actual usable floor space may vary from the stated floor area. E.&O.E.