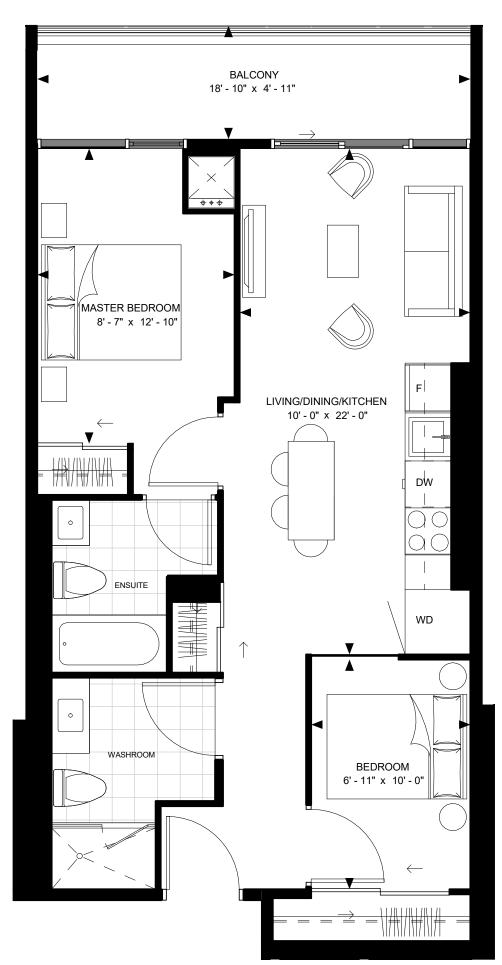

#### SUITE 2-B

#### 8 WIDMER

#### DRAFT 2018-01-18

5

7

8

9

-N-

11

FLOOR 17-46

3

1

15

FLOOR 16

SUITE 2-B SUITE AREA: 632 SF

> Disclaimer : Materials, specifications & floor plans are subject to change without notice. All renderings are artist's conceptions. All floor plans have approximate dimensions. Actual usable floor space may vary from the stated floor area. E.&O.E.