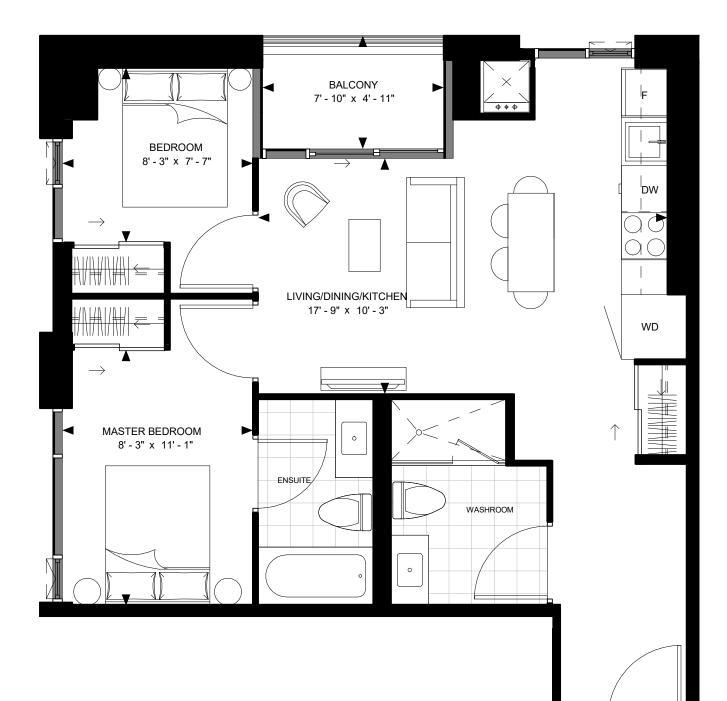

FLOOR 47 - PH

-N-

SUITE 3-D SUITE AREA: 842 SF

> Disclaimer : Materials, specifications & floor plans are subject to change without notice. All renderings are artist's conceptions. All floor plans have approximate dimensions. Actual usable floor space may vary from the stated floor area. E.&O.E.