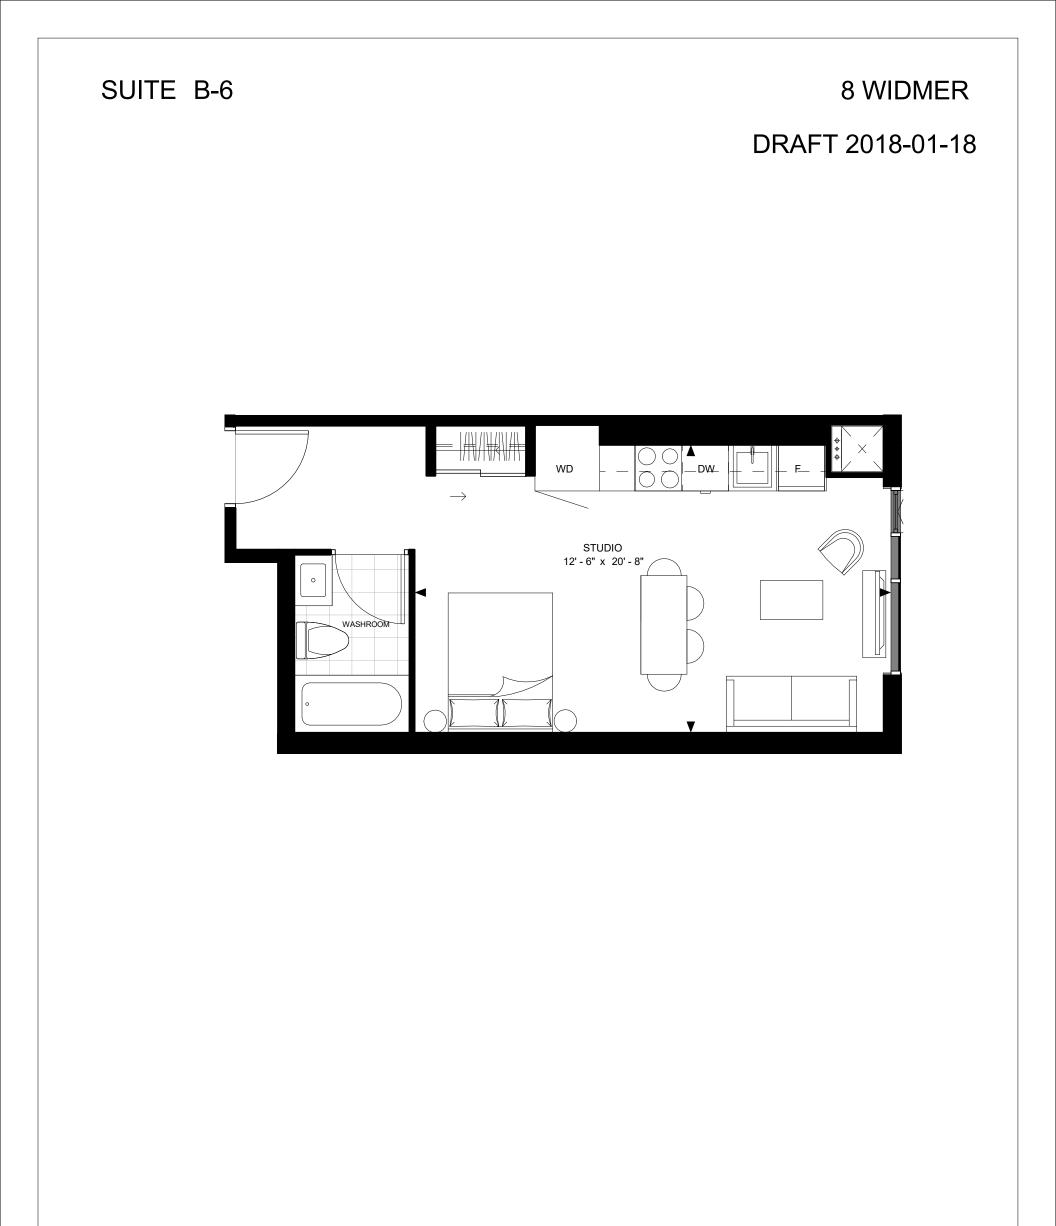

FLOOR 35-46

-N-

SUITE B-6 SUITE AREA: 412 SF

> Disclaimer : Materials, specifications & floor plans are subject to change without notice. All renderings are artist's conceptions. All floor plans have approximate dimensions. Actual usable floor space may vary from the stated floor area. E.&O.E.