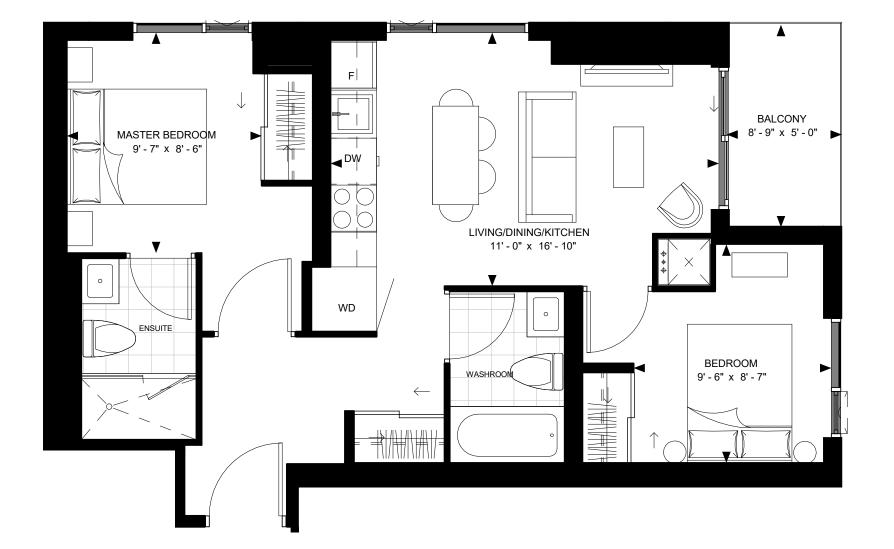

#### SUITE 2-C

DRAFT 2018-01-18

FLOOR 17-46

-N-

SUITE 2-C SUITE AREA: 633 SF

> Disclaimer : Materials, specifications & floor plans are subject to change without notice. All renderings are artist's conceptions. All floor plans have approximate dimensions. Actual usable floor space may vary from the stated floor area. E.&O.E.

FLOOR 17-46

-N-

SUITE 2-D SUITE AREA: 635 SF

> Disclaimer : Materials, specifications & floor plans are subject to change without notice. All renderings are artist's conceptions. All floor plans have approximate dimensions. Actual usable floor space may vary from the stated floor area. E.&O.E.