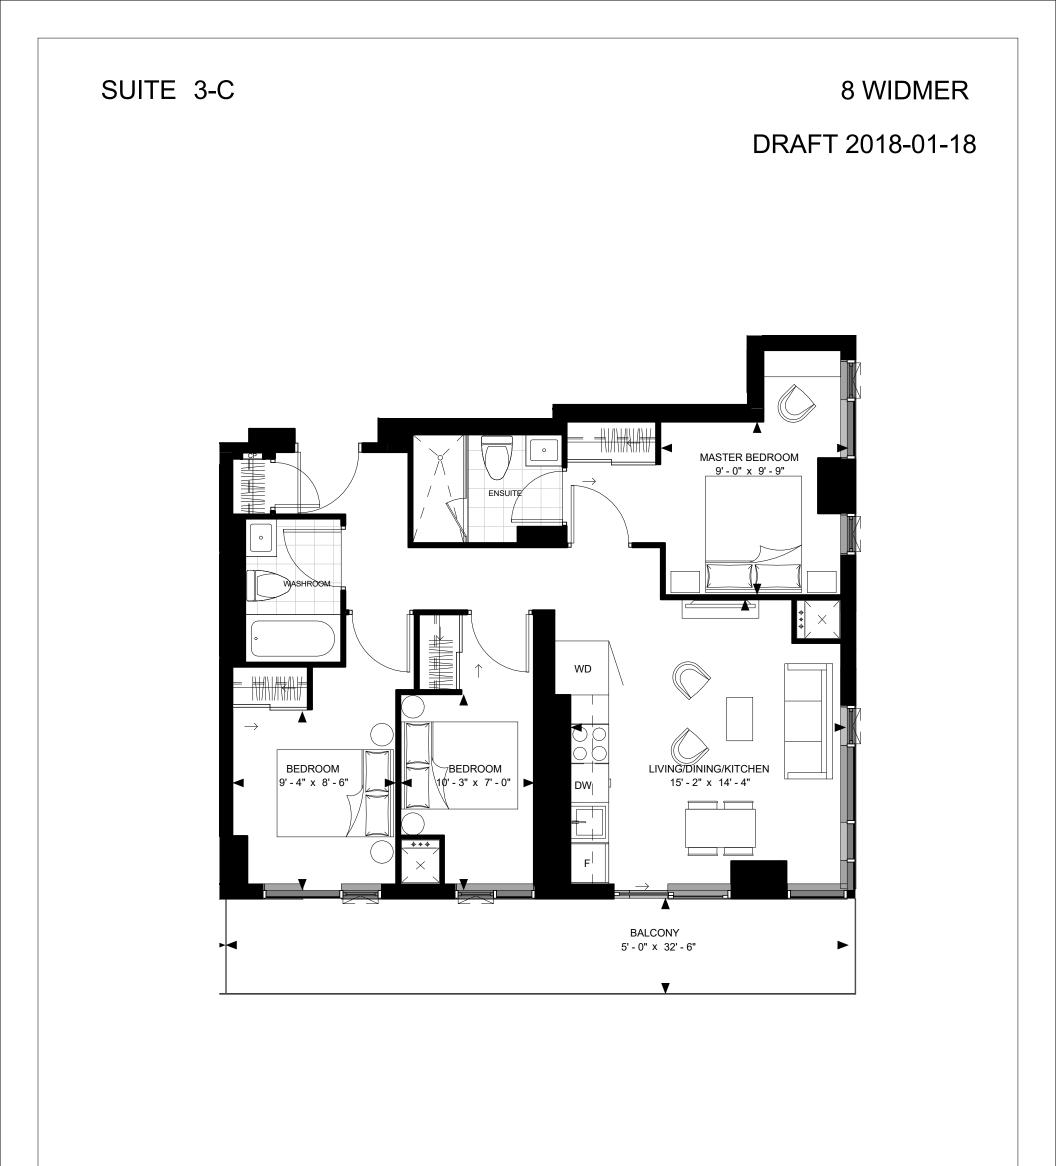

FLOOR 47 - PH

-N-

SUITE 3-C SUITE AREA: 837 SF

> Disclaimer : Materials, specifications & floor plans are subject to change without notice. All renderings are artist's conceptions. All floor plans have approximate dimensions. Actual usable floor space may vary from the stated floor area. E.&O.E.