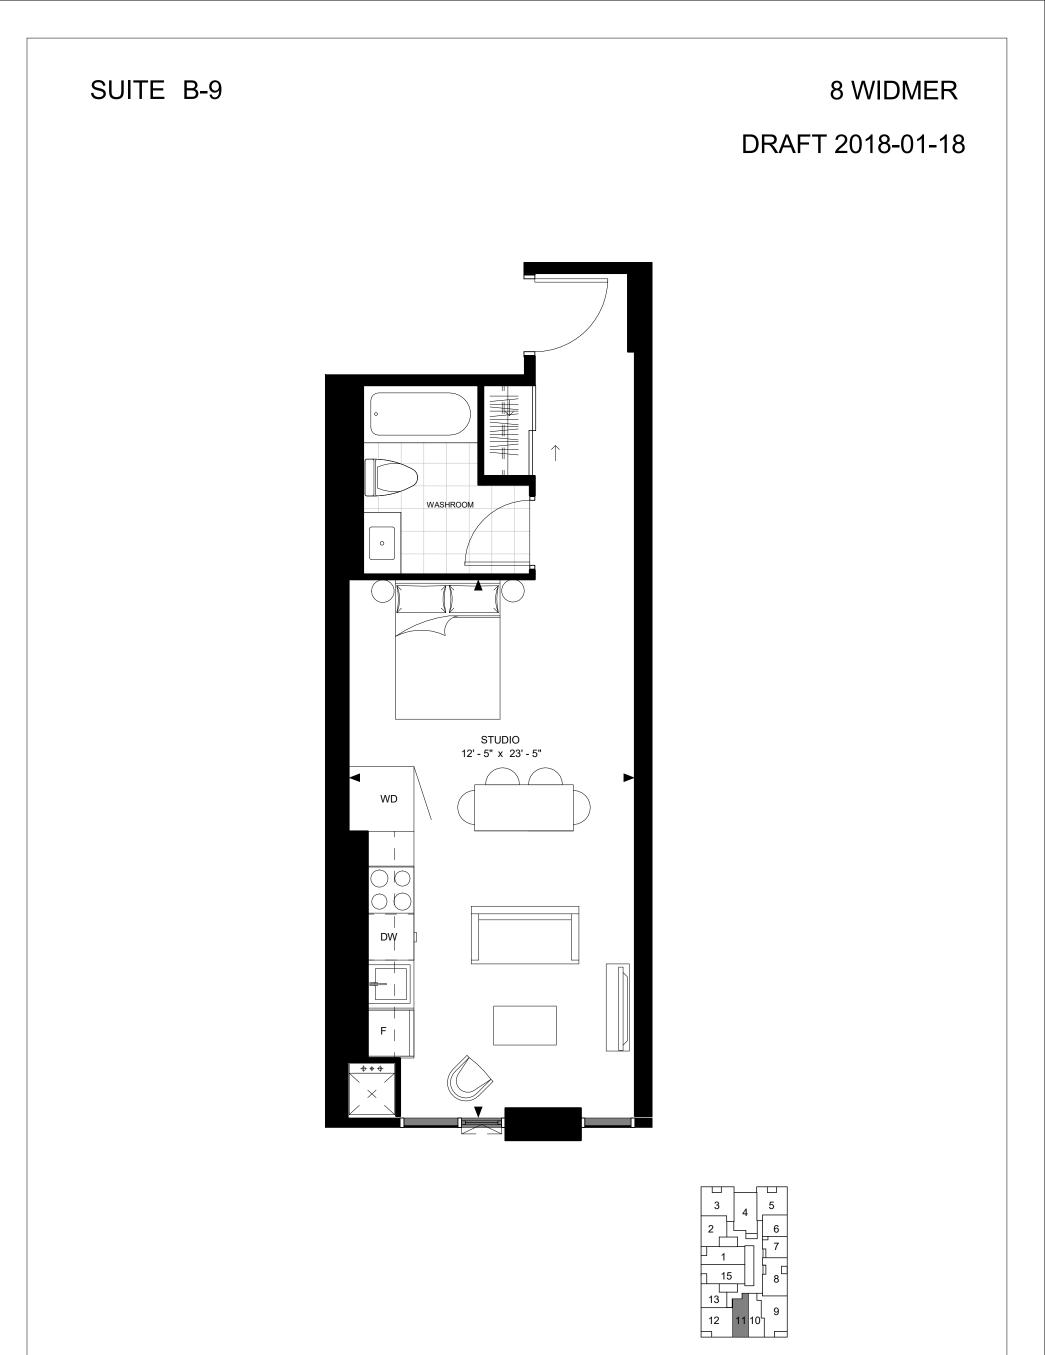

FLOOR 6-12

-N-

SUITE B-9 SUITE AREA: 479 SF

> Disclaimer : Materials, specifications & floor plans are subject to change without notice. All renderings are artist's conceptions. All floor plans have approximate dimensions. Actual usable floor space may vary from the stated floor area. E.&O.E.