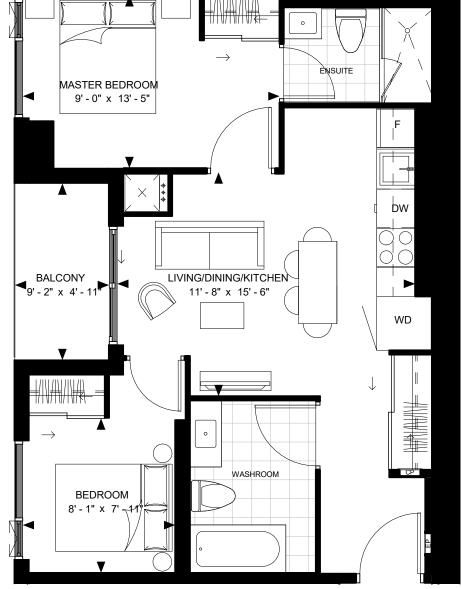

FLOOR 47 - PH

-N-

SUITE 3-C SUITE AREA: 837 SF

> Disclaimer : Materials, specifications & floor plans are subject to change without notice. All renderings are artist's conceptions. All floor plans have approximate dimensions. Actual usable floor space may vary from the stated floor area. E.&O.E.