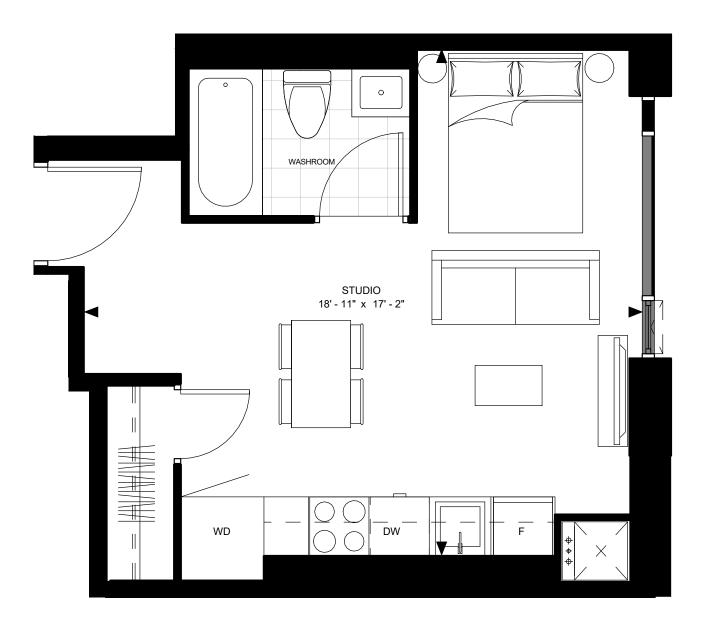

#### SUITE B-2

FLOOR 6-12

-N-

SUITE B-2 SUITE AREA: 376 SF

Disclaimer : Materials, specifications & floor plans are subject to change without notice. All renderings are artist's conceptions. All floor plans have approximate dimensions. Actual usable floor space may vary from the stated floor area. E.&O.E.