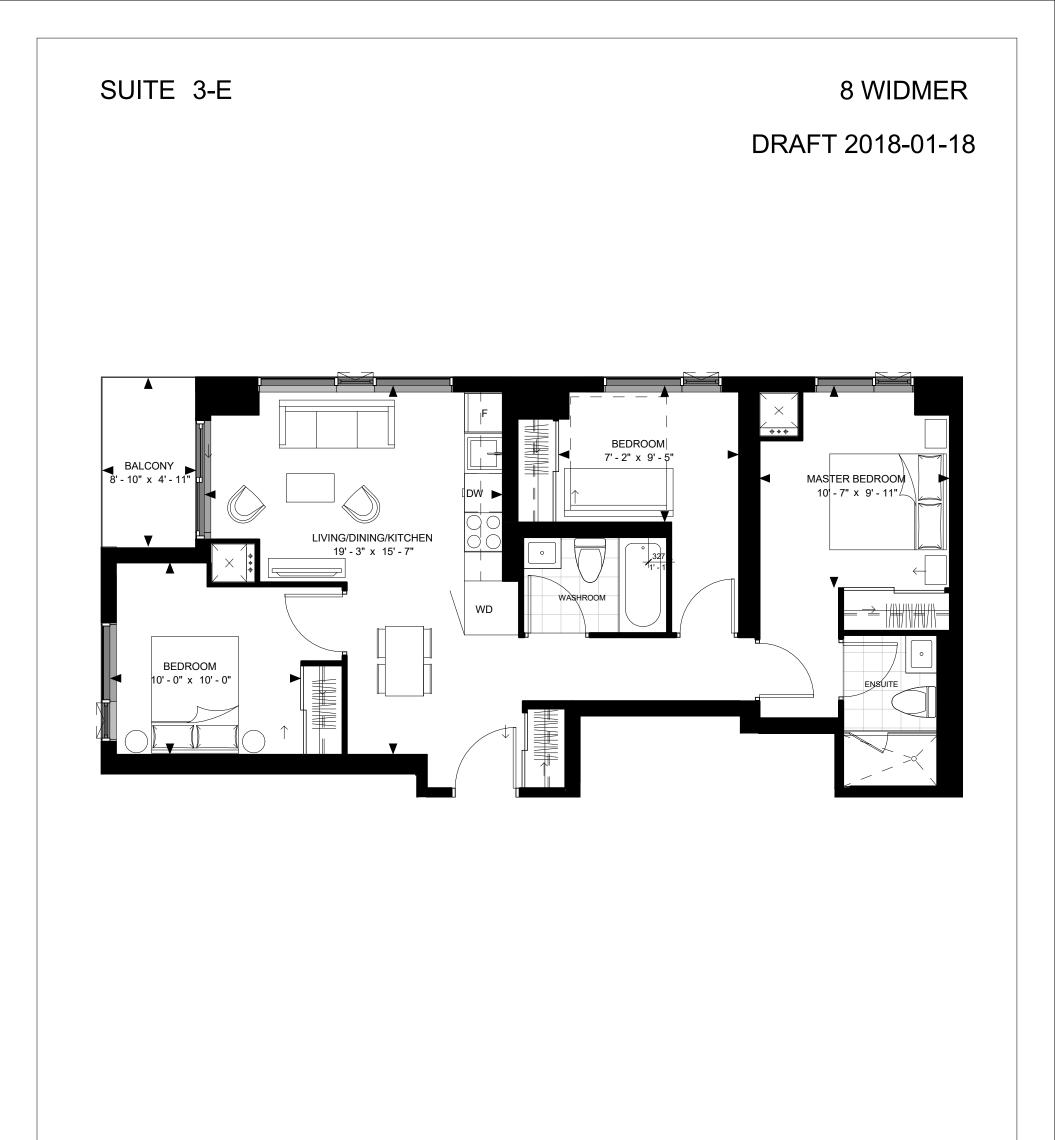

-N-

SUITE 3-E SUITE AREA: 857 SF

> Disclaimer : Materials, specifications & floor plans are subject to change without notice. All renderings are artist's conceptions. All floor plans have approximate dimensions. Actual usable floor space may vary from the stated floor area. E.&O.E.