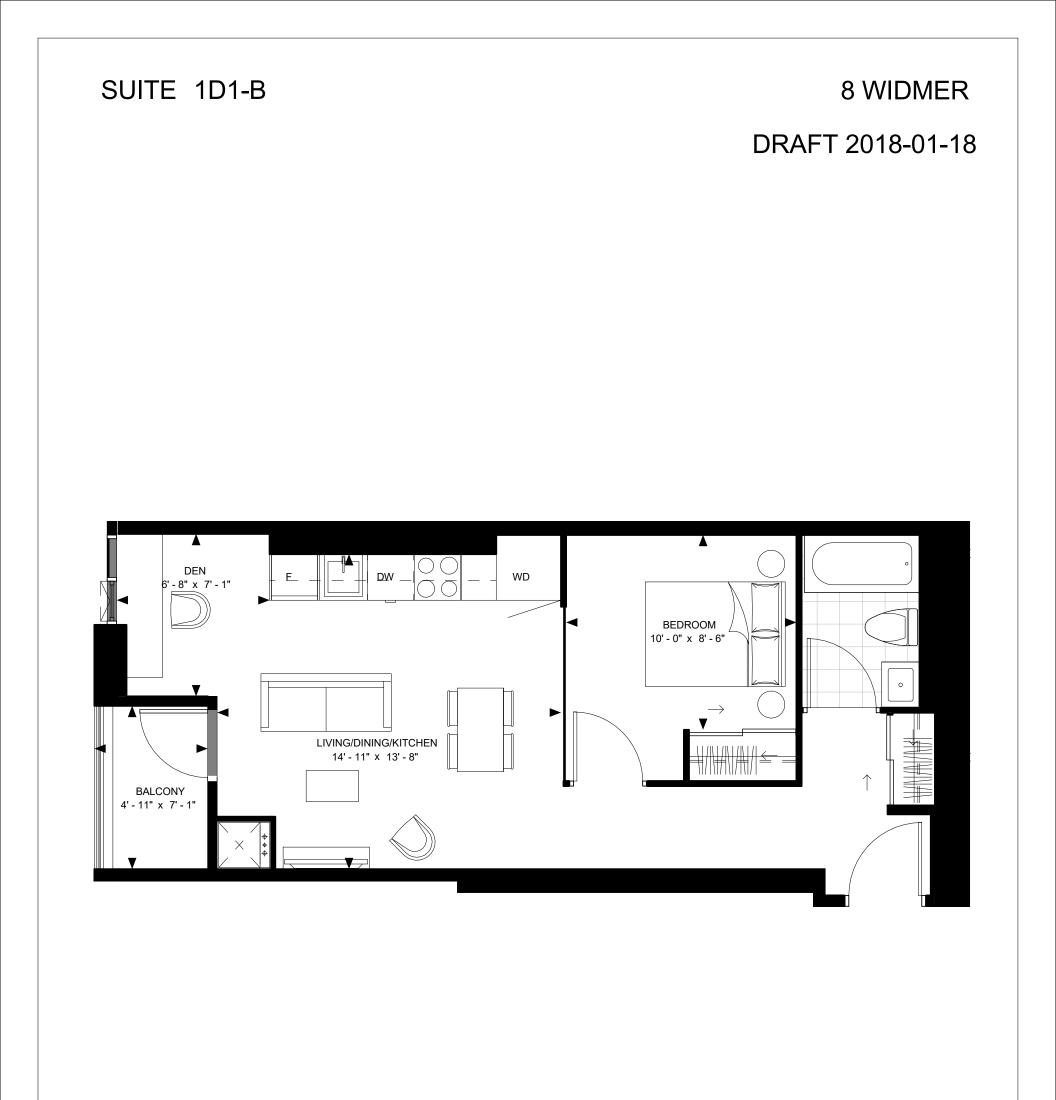

3 5

FLOOR 6-12

-N-

SUITE 1D1-B SUITE AREA: 569 SF

> Disclaimer : Materials, specifications & floor plans are subject to change without notice. All renderings are artist's conceptions. All floor plans have approximate dimensions. Actual usable floor space may vary from the stated floor area. E.&O.E.