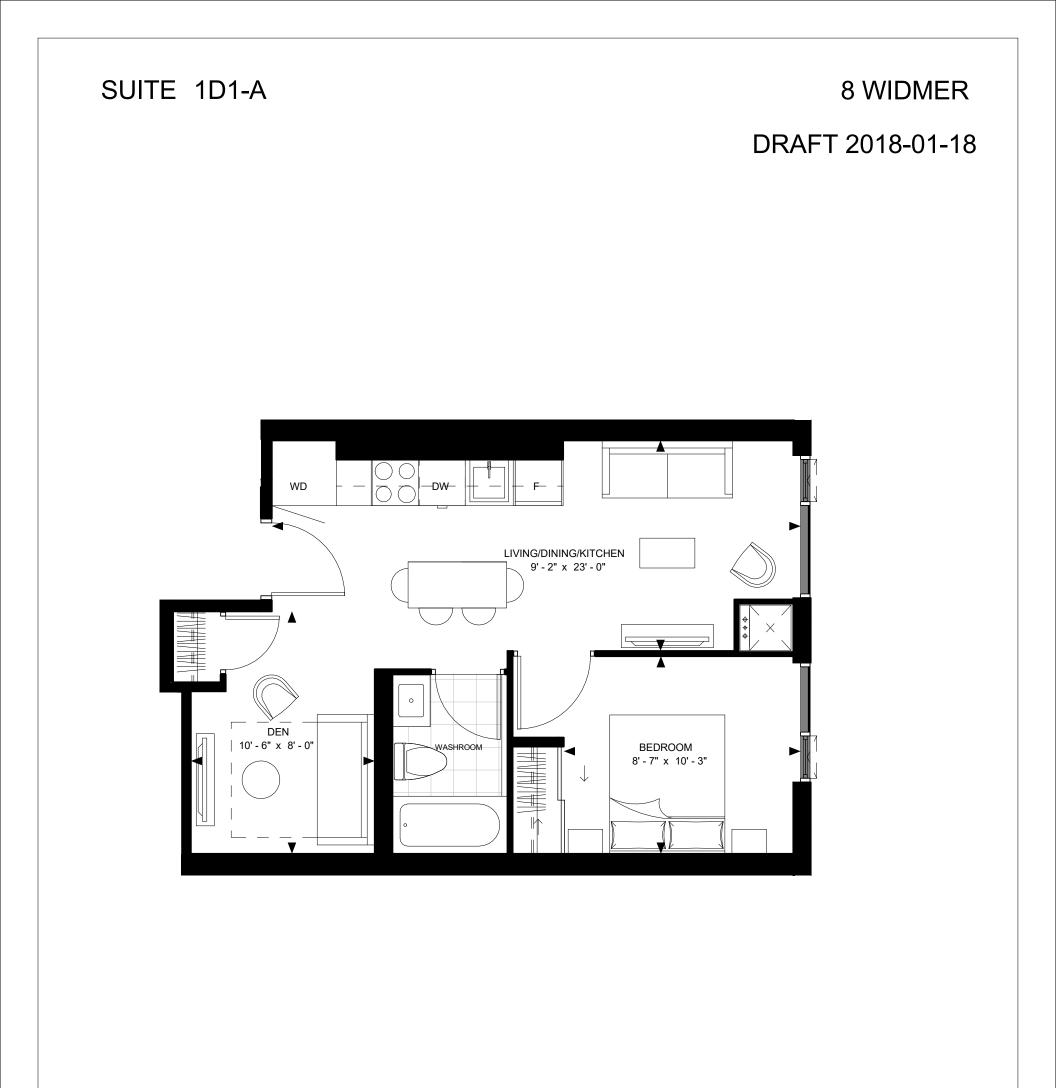

FLOOR 17-46

-N-

SUITE 1D1-A SUITE AREA: 499 SF

> Disclaimer : Materials, specifications & floor plans are subject to change without notice. All renderings are artist's conceptions. All floor plans have approximate dimensions. Actual usable floor space may vary from the stated floor area. E.&O.E.