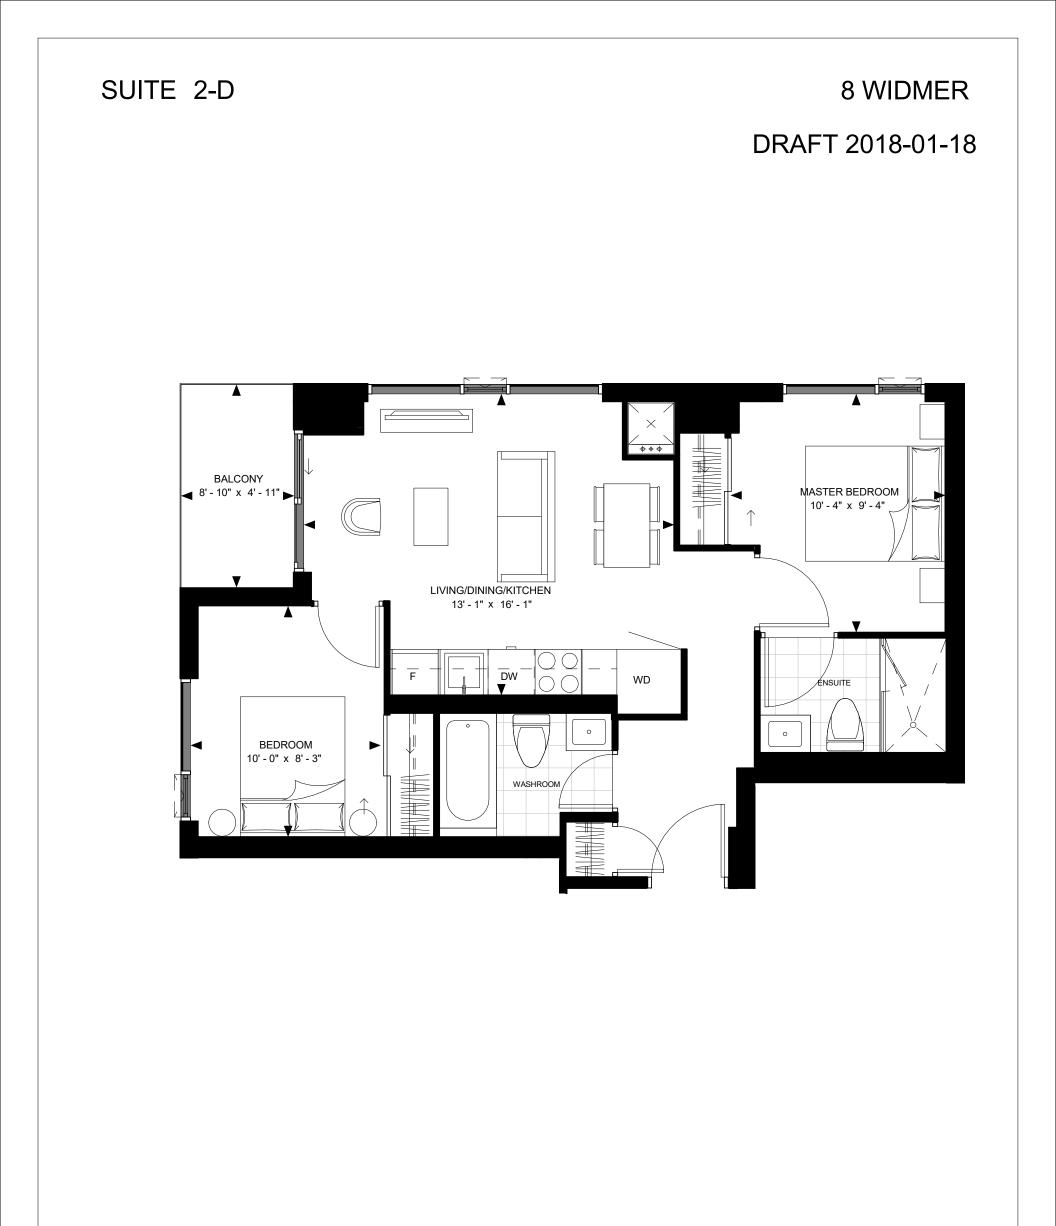

#### SUITE 2-C

DRAFT 2018-01-18

FLOOR 17-46

-N-

SUITE 2-C SUITE AREA: 633 SF

> Disclaimer : Materials, specifications & floor plans are subject to change without notice. All renderings are artist's conceptions. All floor plans have approximate dimensions. Actual usable floor space may vary from the stated floor area. E.&O.E.

FLOOR 17-46

-N-

SUITE 2-D SUITE AREA: 635 SF

> Disclaimer : Materials, specifications & floor plans are subject to change without notice. All renderings are artist's conceptions. All floor plans have approximate dimensions. Actual usable floor space may vary from the stated floor area. E.&O.E.