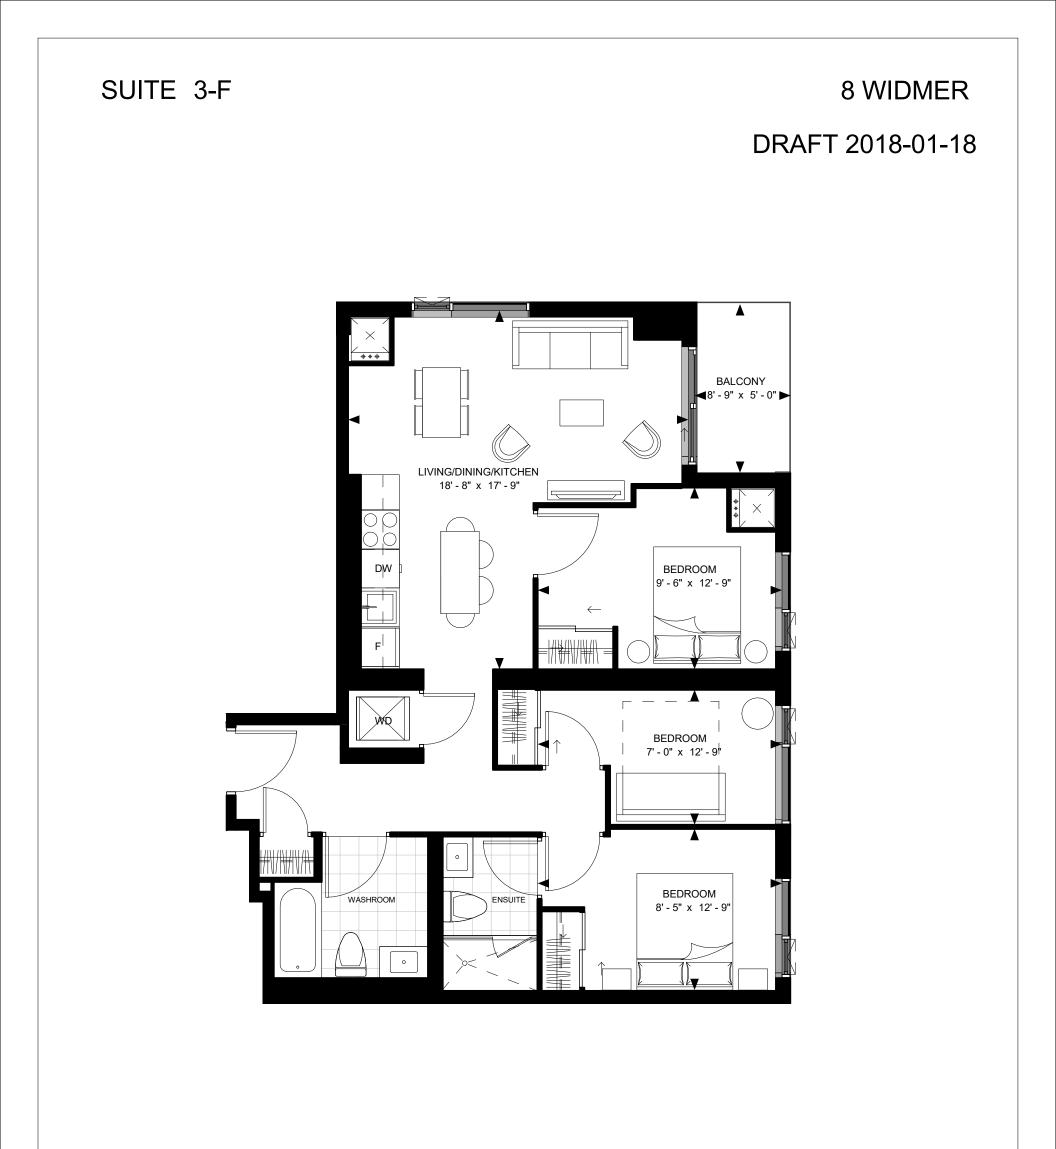

-N-

SUITE 3-F SUITE AREA: 878 SF

> Disclaimer : Materials, specifications & floor plans are subject to change without notice. All renderings are artist's conceptions. All floor plans have approximate dimensions. Actual usable floor space may vary from the stated floor area. E.&O.E.