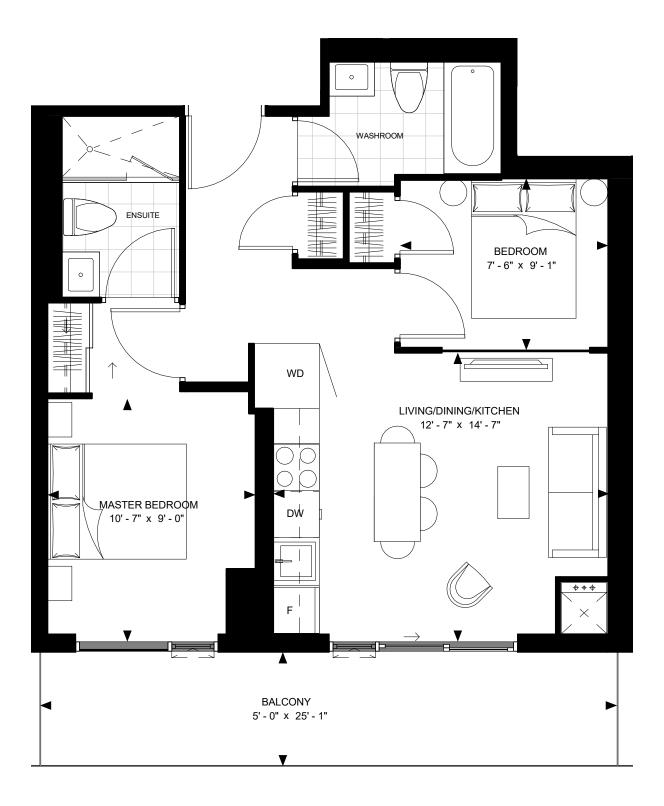

3 5

FLOOR 6-12

-N-

SUITE 1D1-B SUITE AREA: 569 SF

> Disclaimer : Materials, specifications & floor plans are subject to change without notice. All renderings are artist's conceptions. All floor plans have approximate dimensions. Actual usable floor space may vary from the stated floor area. E.&O.E.