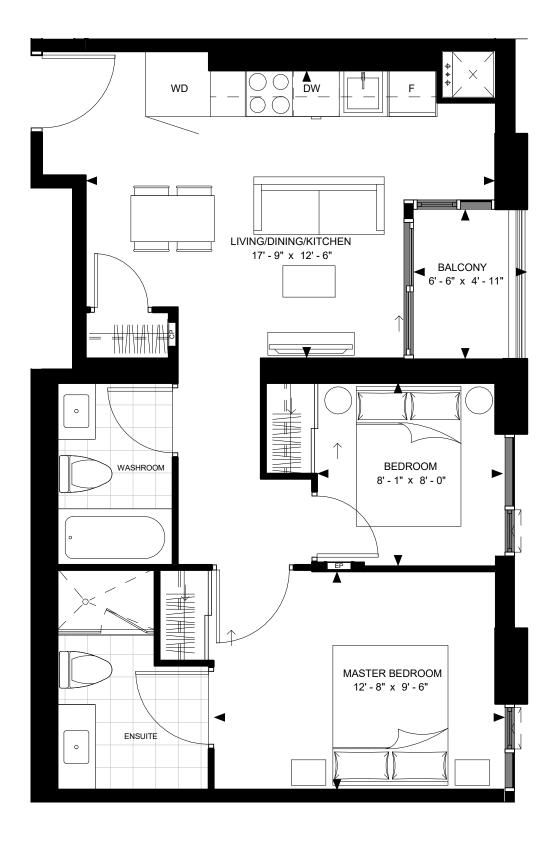

#### SUITE 2-A

#### 8 WIDMER

#### DRAFT 2018-01-18

FLOOR 17-46

-N-

SUITE 2-A SUITE AREA: 615 SF

> Disclaimer : Materials, specifications & floor plans are subject to change without notice. All renderings are artist's conceptions. All floor plans have approximate dimensions. Actual usable floor space may vary from the stated floor area. E.&O.E.