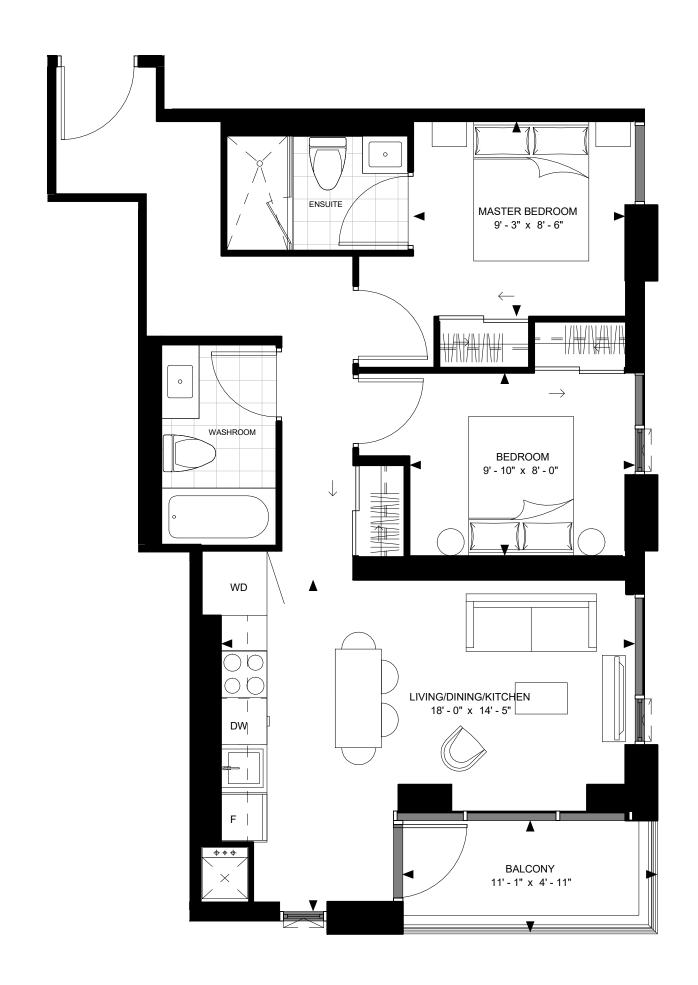

#### DRAFT 2018-01-18

FLOOR 17-46

-N-

SUITE 2-A SUITE AREA: 615 SF

> Disclaimer : Materials, specifications & floor plans are subject to change without notice. All renderings are artist's conceptions. All floor plans have approximate dimensions. Actual usable floor space may vary from the stated floor area. E.&O.E.