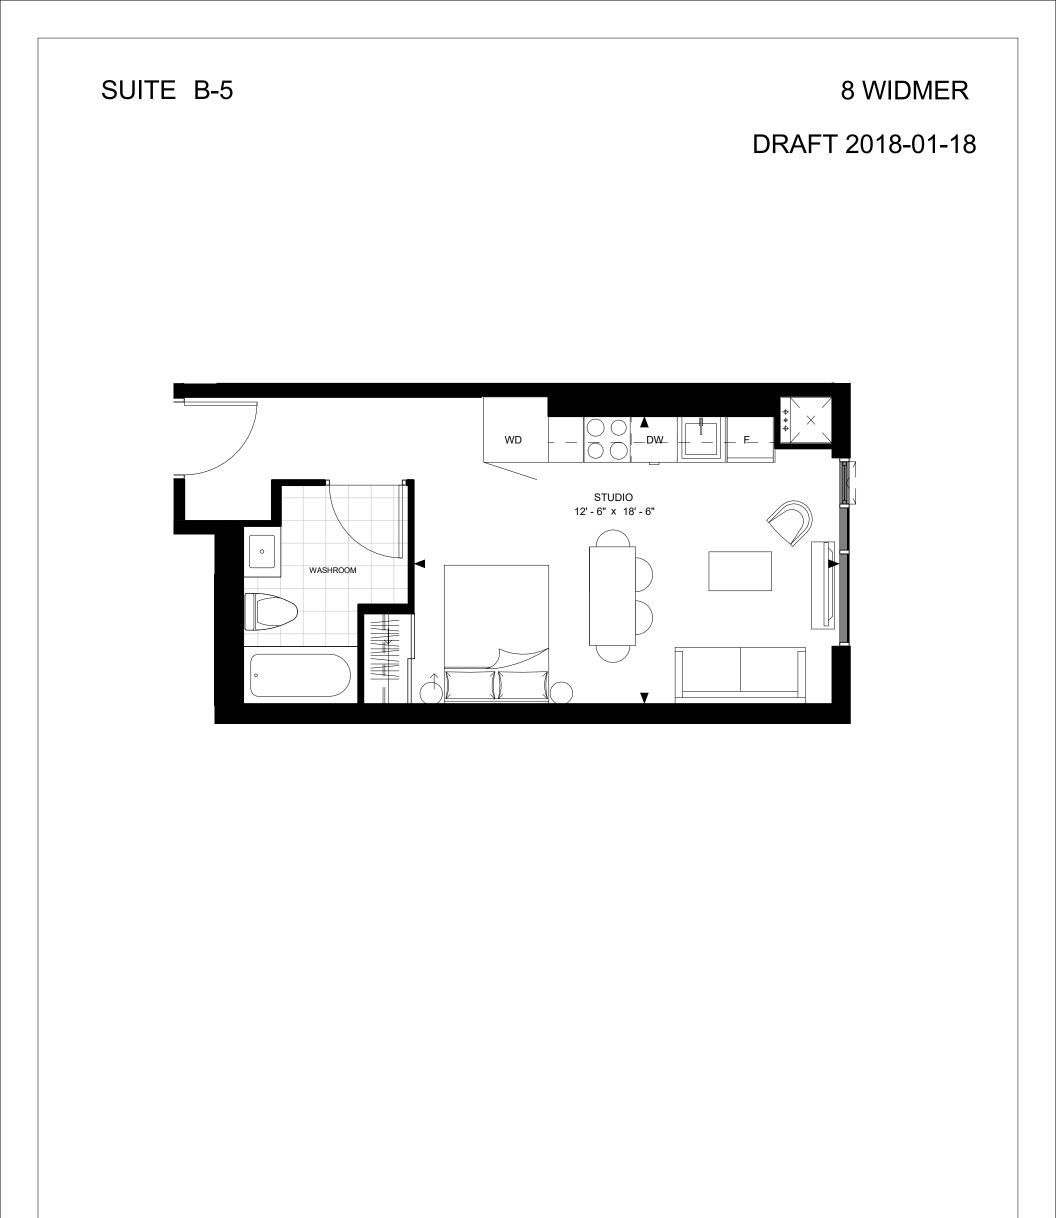

FLOOR 17-34

-N-

SUITE B-5 SUITE AREA: 412 SF

> Disclaimer : Materials, specifications & floor plans are subject to change without notice. All renderings are artist's conceptions. All floor plans have approximate dimensions. Actual usable floor space may vary from the stated floor area. E.&O.E.