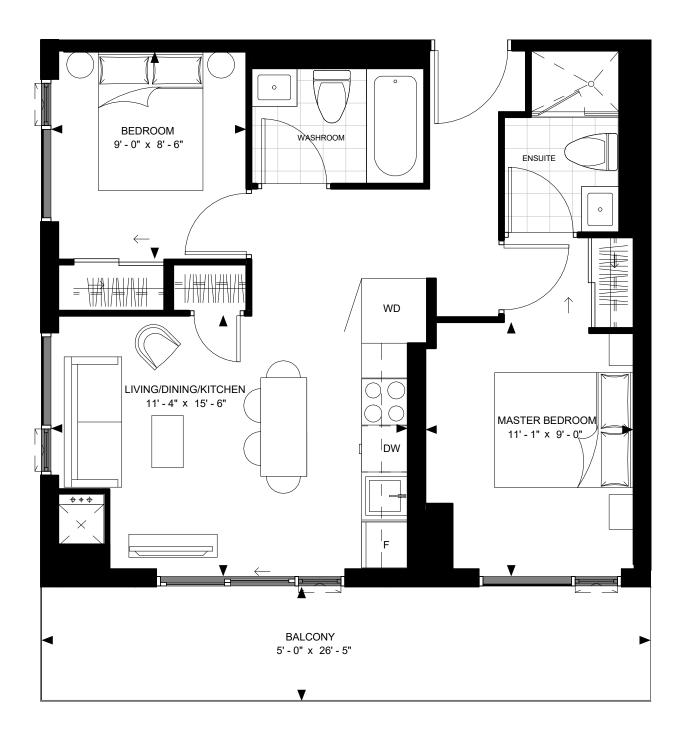

FLOOR 17-46

-N-

SUITE 1D1-A SUITE AREA: 499 SF

> Disclaimer : Materials, specifications & floor plans are subject to change without notice. All renderings are artist's conceptions. All floor plans have approximate dimensions. Actual usable floor space may vary from the stated floor area. E.&O.E.