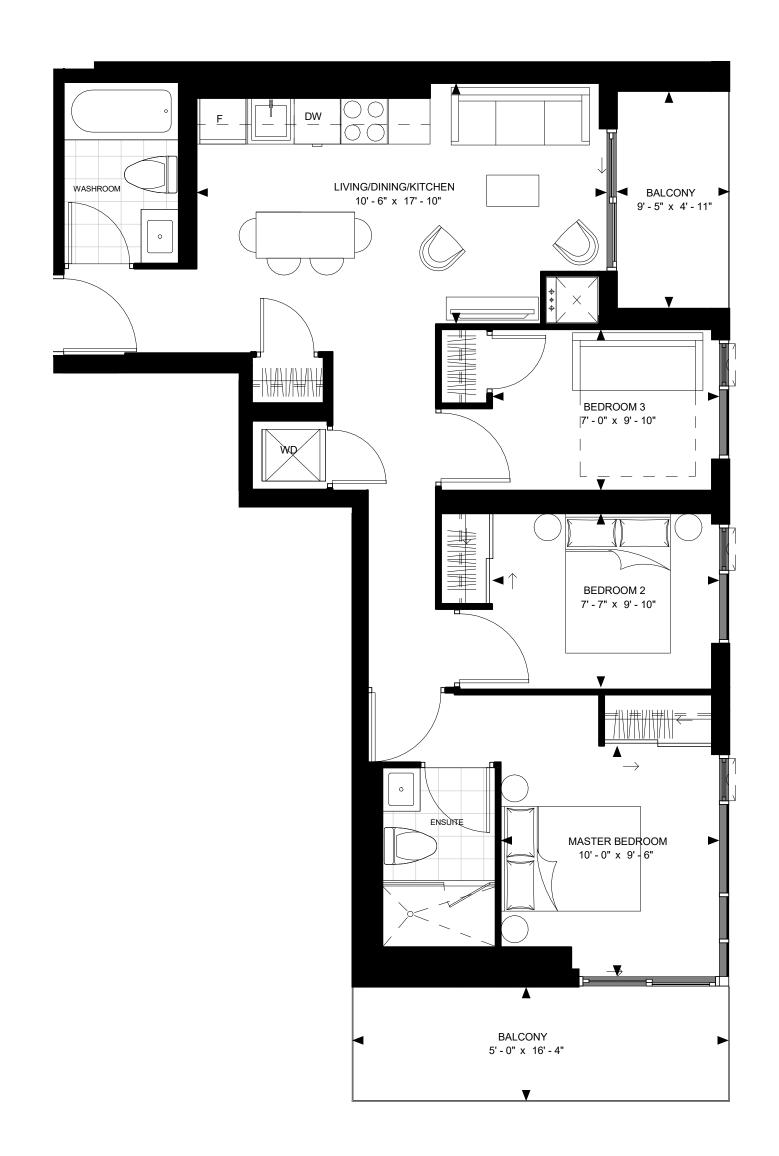

#### SUITE 2-C

DRAFT 2018-01-18

FLOOR 17-46

-N-

SUITE 2-C SUITE AREA: 633 SF

> Disclaimer : Materials, specifications & floor plans are subject to change without notice. All renderings are artist's conceptions. All floor plans have approximate dimensions. Actual usable floor space may vary from the stated floor area. E.&O.E.