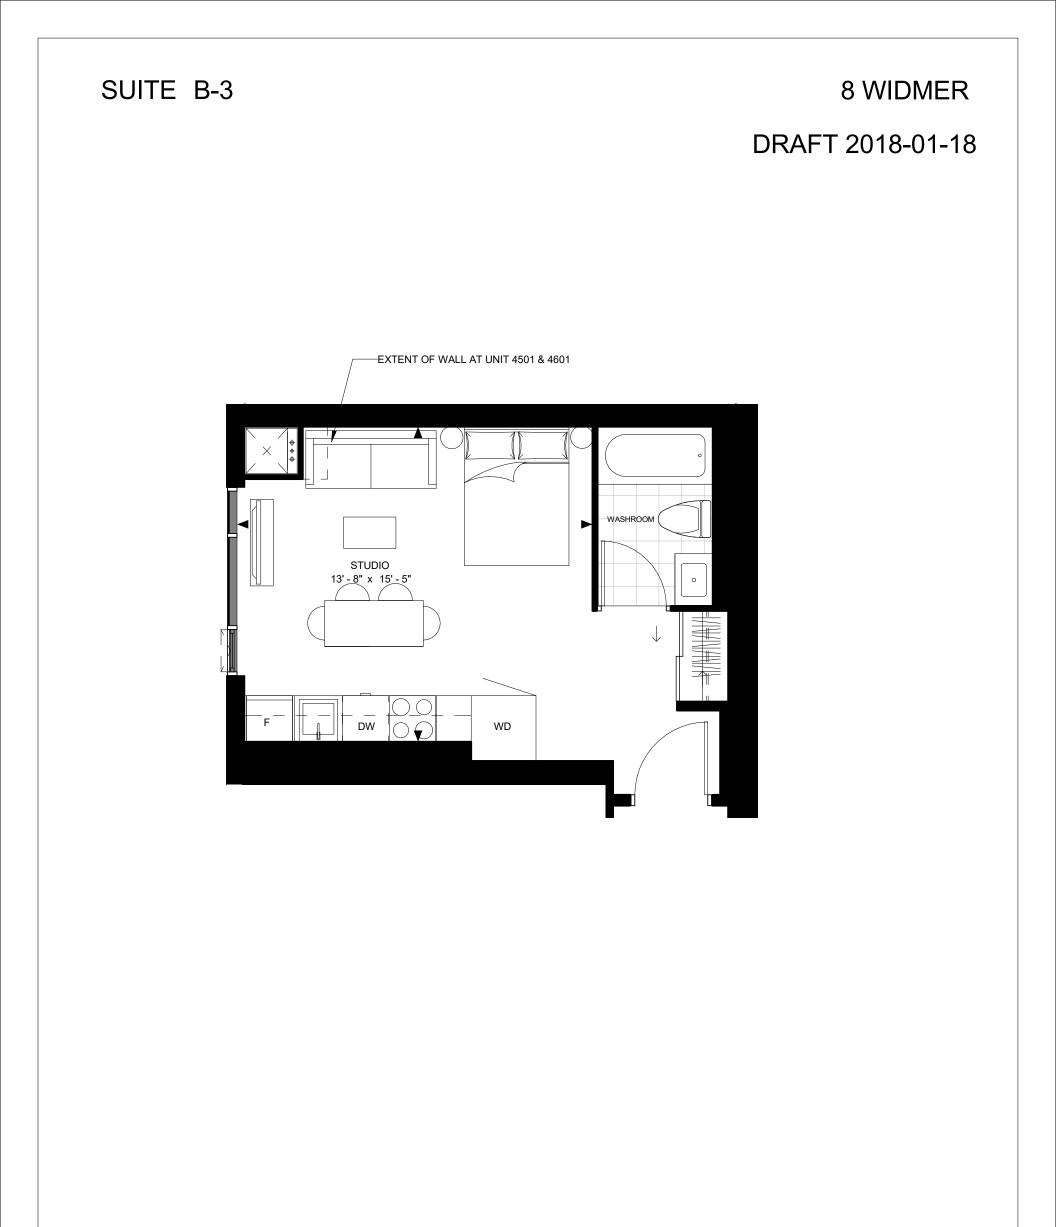

FLOOR 16

FLOOR 17-46

-N-

SUITE B-3 SUITE AREA: 380 SF

> Disclaimer : Materials, specifications & floor plans are subject to change without notice. All renderings are artist's conceptions. All floor plans have approximate dimensions. Actual usable floor space may vary from the stated floor area. E.&O.E.