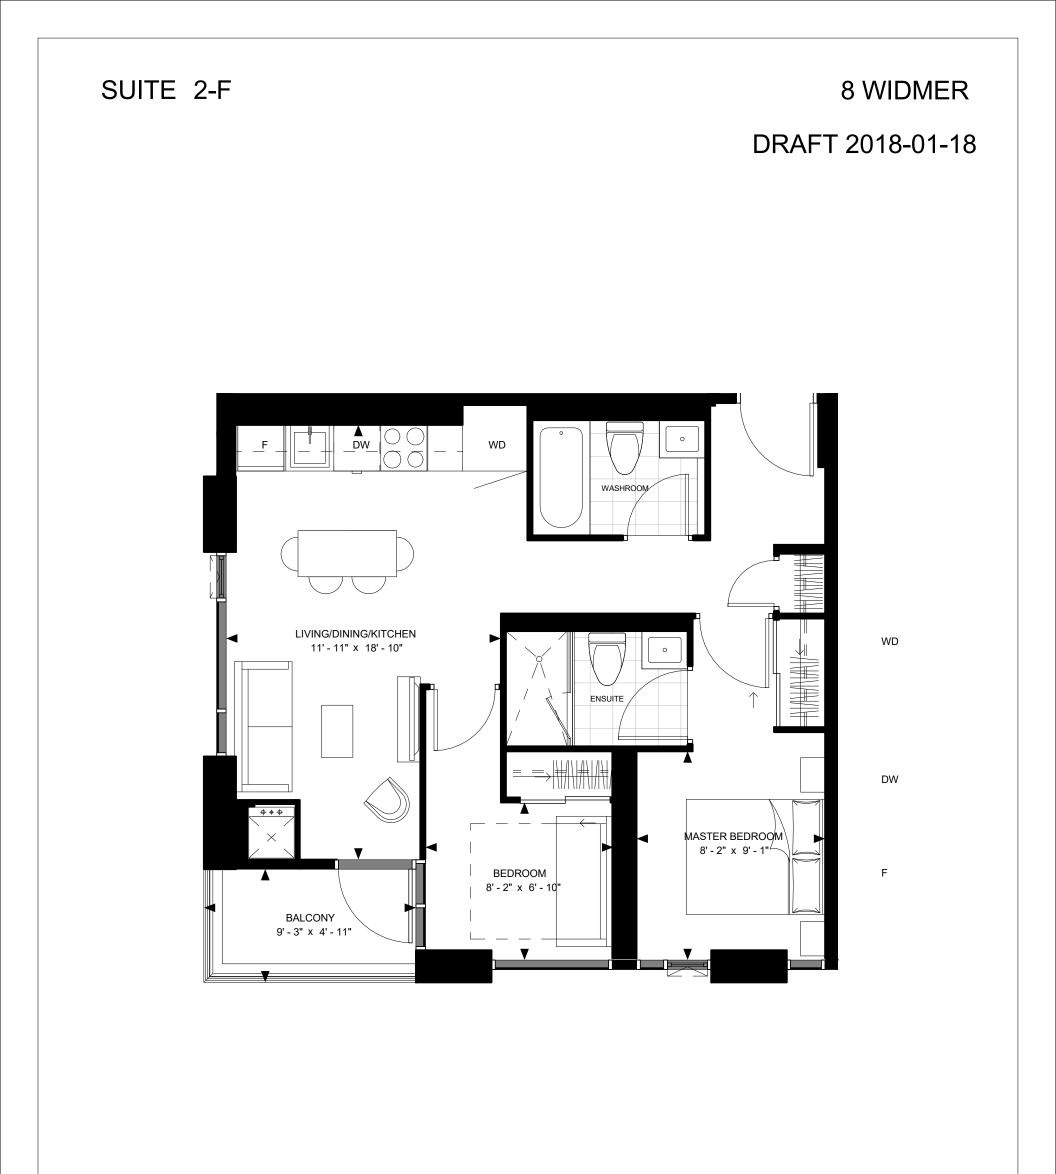

#### SUITE 2-A

#### 8 WIDMER

#### DRAFT 2018-01-18

FLOOR 17-46

-N-

SUITE 2-A SUITE AREA: 615 SF

> Disclaimer : Materials, specifications & floor plans are subject to change without notice. All renderings are artist's conceptions. All floor plans have approximate dimensions. Actual usable floor space may vary from the stated floor area. E.&O.E.