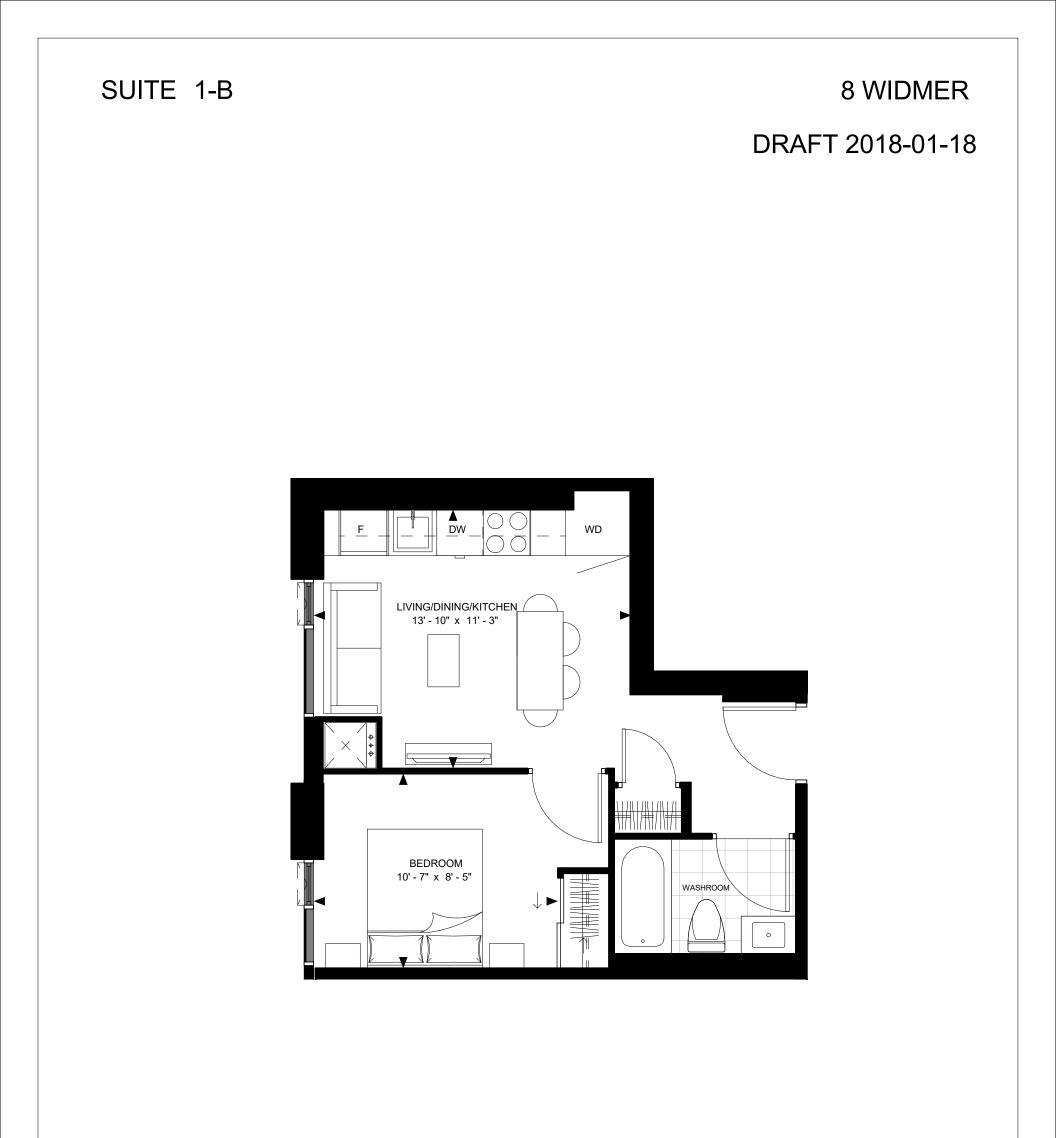

3 5

FLOOR 6-12

-N-

SUITE 1-B SUITE AREA: 433 SF

> Disclaimer : Materials, specifications & floor plans are subject to change without notice. All renderings are artist's conceptions. All floor plans have approximate dimensions. Actual usable floor space may vary from the stated floor area. E.&O.E.