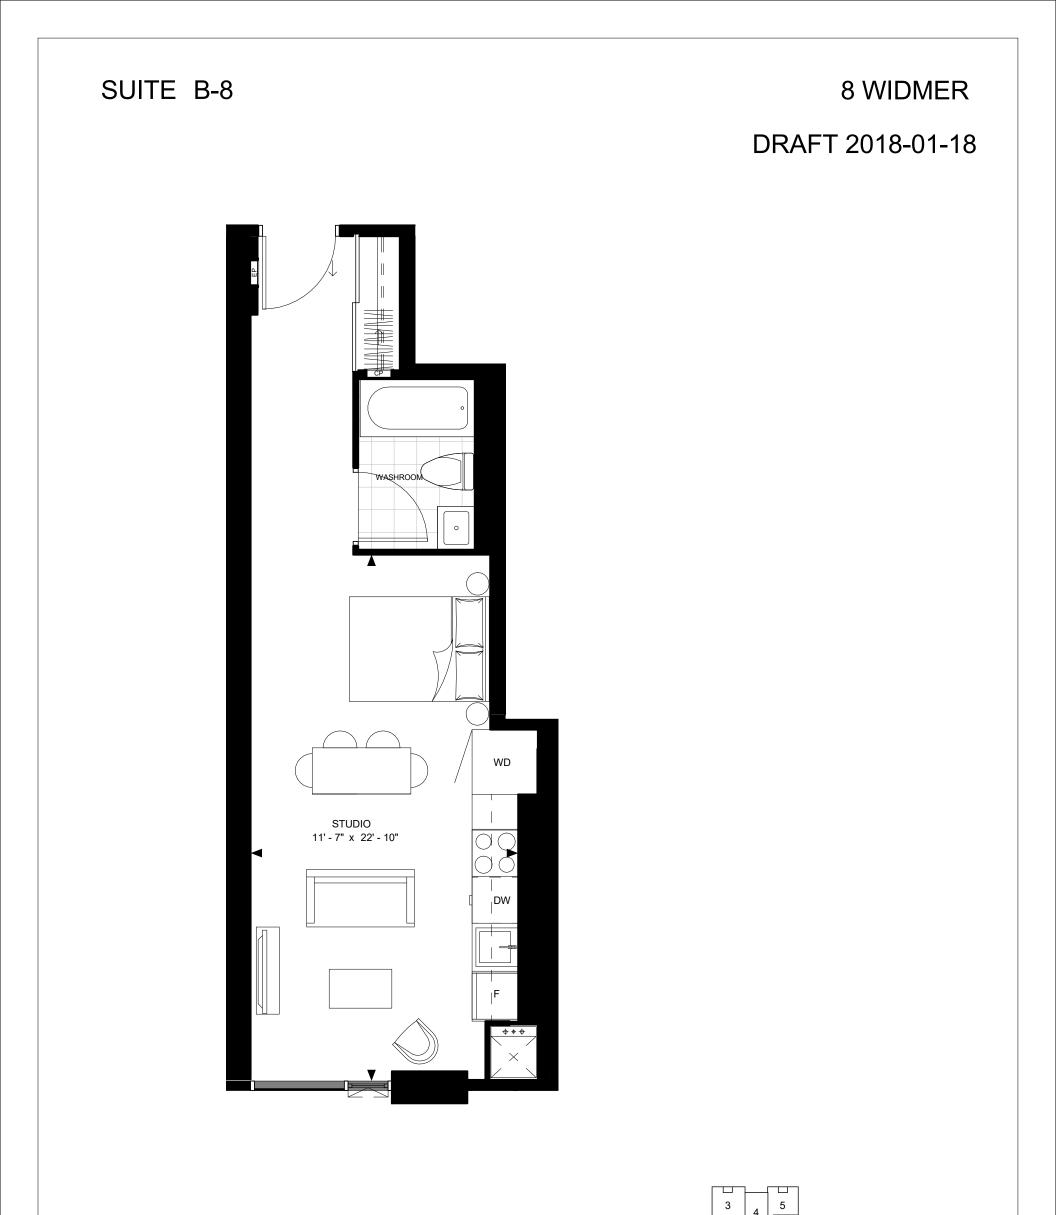

FLOOR 6-12

-N-

SUITE B-8 SUITE AREA: 442 SF

> Disclaimer : Materials, specifications & floor plans are subject to change without notice. All renderings are artist's conceptions. All floor plans have approximate dimensions. Actual usable floor space may vary from the stated floor area. E.&O.E.