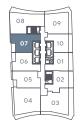

#### Sky Suites - 1DC

interior area:

655 SF/ Suite 07

exterior area:

MIN 59 SF

MAX 120 SF

# LAKESIDE

RESIDENCES

## Sky Suites – Sky Suites – floors 16-24 floors 25-39