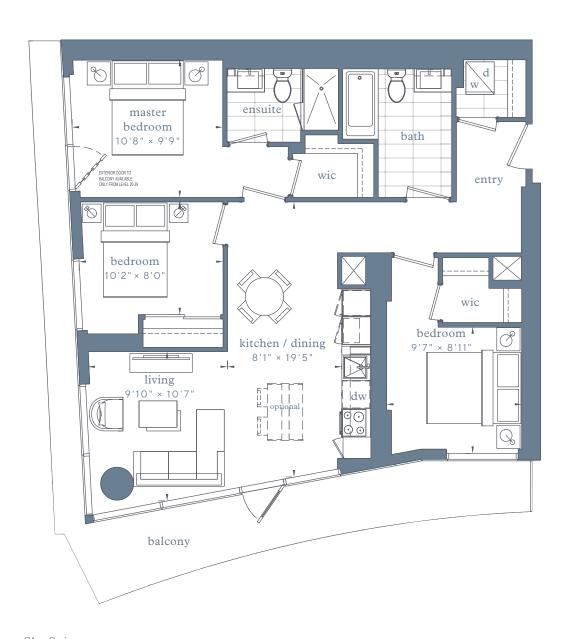

## Sky Suites - 3A

interior area:

1012 SF/ Suite 04

exterior area: MIN 244 SF MAX 309 SF

# LAKESIDE

RESIDENCES

#### Sky Suites -

Sky Suitesfloors 16-24 floors 25-39