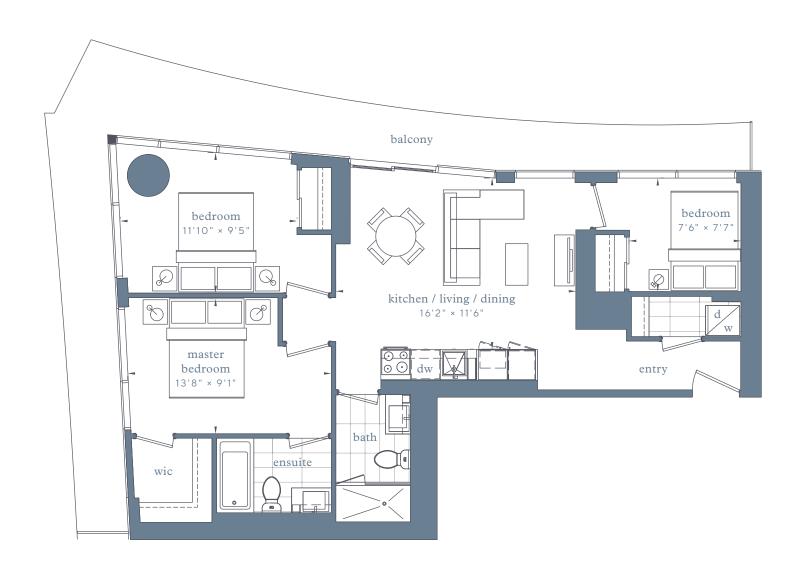

## Sky Suites - 3C

LAKESIDE

RESIDENCES

interior area:

891 SF/ Suite 08

exterior area: MIN 197 SF MAX 352 SF