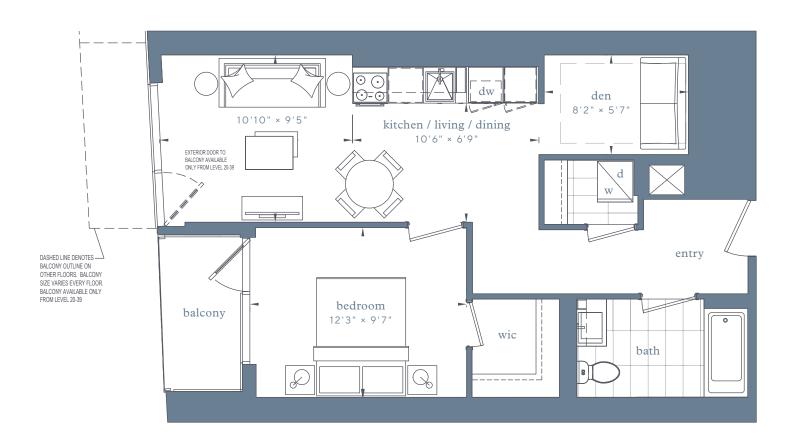

#### Sky Suites - 1DA

interior area:

634 SF/ Suite 05

exterior area: MIN 38 SF

MAX 96 SF

## LAKESIDE

RESIDENCES

## Sky Suites – Sky Suites – floors 16-24 floors 25-39