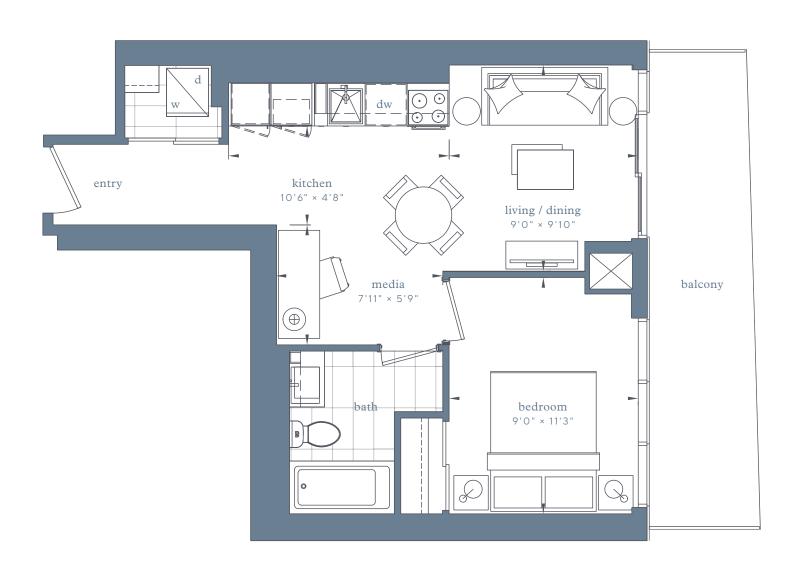

#### Sky Suites - 1DB

interior area:

625 SF/ Suite 06

exterior area:

MIN 52 SF

MAX 112 SF

## LAKESIDE

RESIDENCES

## Sky Suites – Sky Suites – floors 16-24 floors 25-39