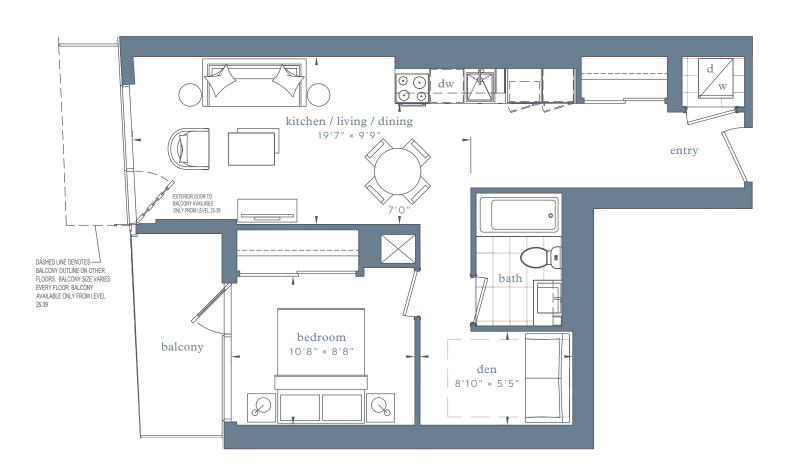

#### Sky Suites - 1DC

interior area:

655 SF/ Suite 07

exterior area:

MIN 59 SF

MAX 120 SF

# LAKESIDE

RESIDENCES

## Sky Suites – Sky Suites – floors 16-24 floors 25-39