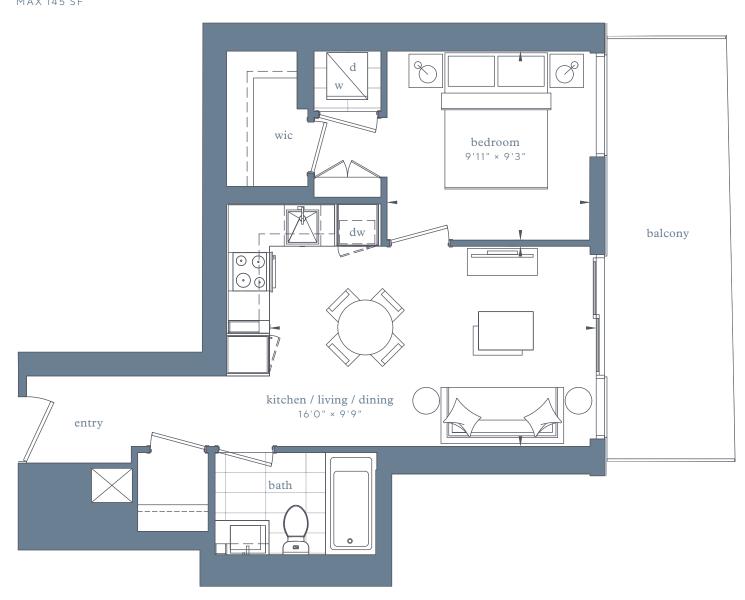

#### Sky Suites - 1A

interior area:

543 SF / Suite 02

exterior area: MIN 122 SF MAX 145 SF

#### LAKESIDE

RESIDENCES

## Sky Suites – Sky Suites – floors 16-24 floors 25-39