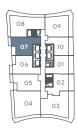

#### Sky Suites - 1DC

interior area:

655 SF/ Suite 07

exterior area:

MIN 59 SF

MAX 120 SF

# LAKESIDE

RESIDENCES

## Sky Suites – Sky Suites – floors 16-24 floors 25-39