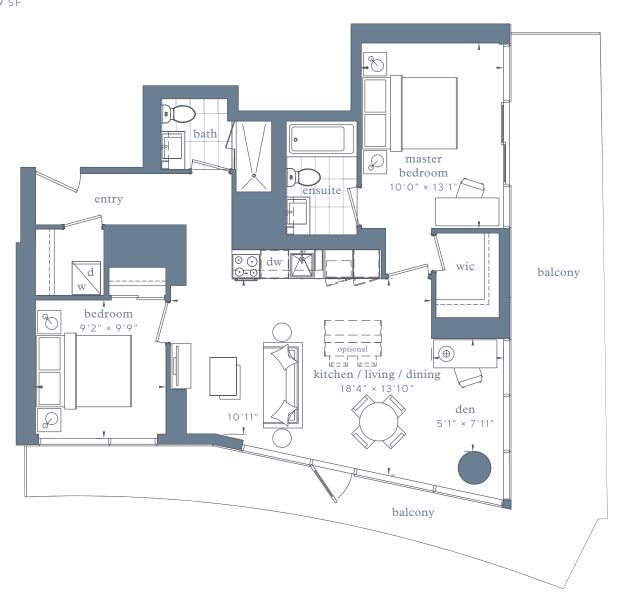

#### Sky Suites - 2C

interior area:

894 SF / Suite 03

exterior area: MIN 341 SF MAX 409 SF

#### LAKESIDE

RESIDENCES

#### Sky Suites – floors 16-24

## Sky Suites – floors 25-39