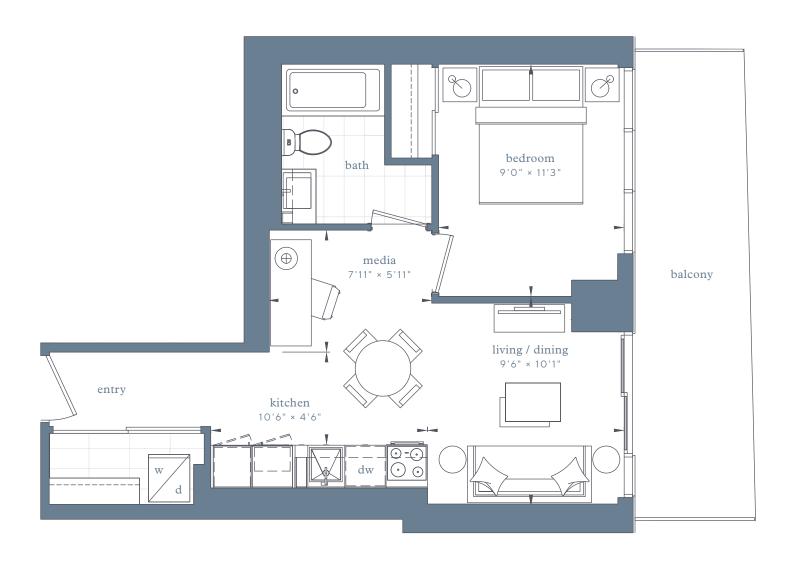

#### Sky Suites - 1DA

interior area:

634 SF/ Suite 05

exterior area: MIN 38 SF

MAX 96 SF

## LAKESIDE

RESIDENCES

## Sky Suites – Sky Suites – floors 16-24 floors 25-39