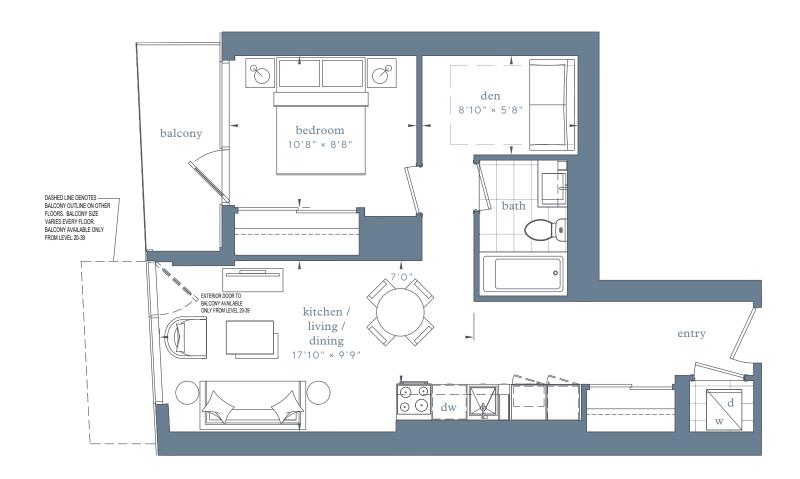

#### Sky Suites - 1A

interior area:

543 SF / Suite 02

exterior area: MIN 122 SF MAX 145 SF

#### LAKESIDE

RESIDENCES

## Sky Suites – Sky Suites – floors 16-24 floors 25-39