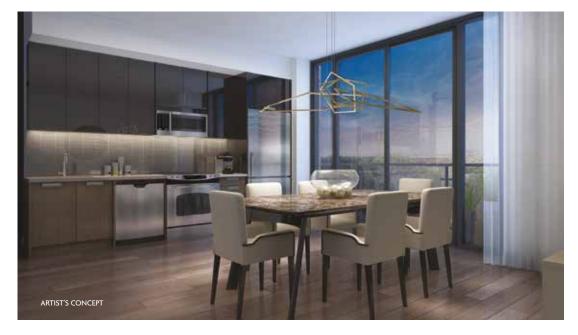

CONTEMPORARY INTERIOR DESIGN

CLEAN LINES AND OPEN SPACES

ROOFTOP TERRACE

KITCHEN/DINING ROOM

With their open concept designs, Highlight's townhomes bring together living room, dining room and kitchen into one supremely comfortable living area, ideal for both entertaining and your everyday enjoyment.

Many of the townhomes feature their own private rooftop terraces, allowing for all the joys of outdoor living, from enjoying your morning coffee to basking in the afternoon sun to enjoying an evening cocktail with friends.