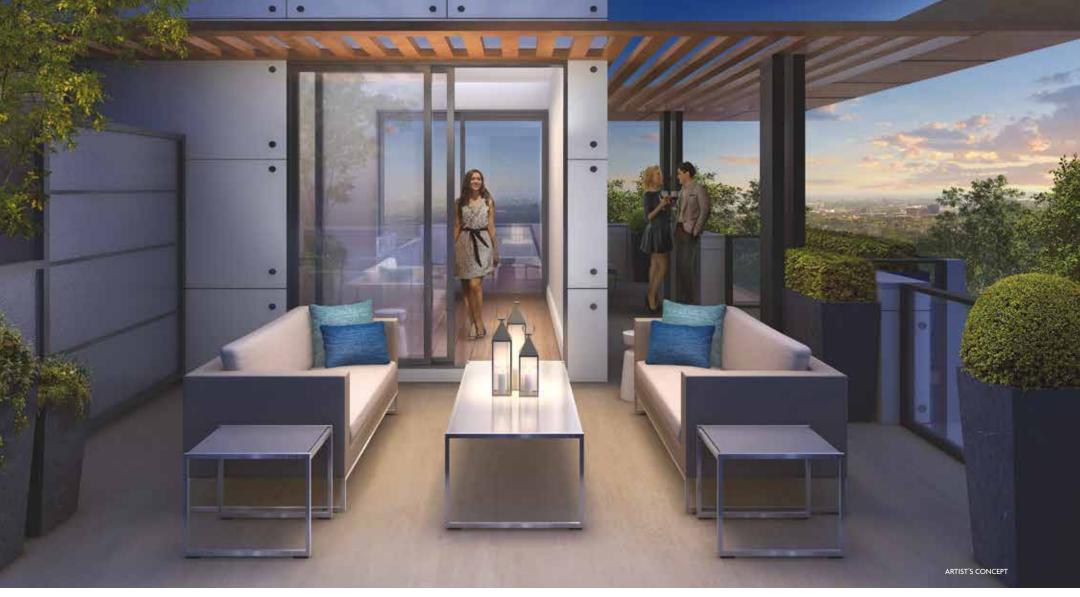

Many of the townhomes feature their own private rooftop terraces, allowing for all the joys of outdoor living, from enjoying your morning coffee to basking in the afternoon sun to enjoying an evening cocktail with friends.

#### DISTINCTIVE SUITE DETAILS

- 9' ceiling heights except in areas where bulkheads or dropped ceilings are required
- Smooth ceilings throughout
- Designer inspired colour interior paints throughout

- High performance laminate flooring throughout
- Solid core entry door with contemporary hardware
- Composite hollow core interior doors, painted, with contemporary hardware
- Sliding closet doors or flex sliding doors, as per plan
- White Décora style switches and receptacles
- Individually controlled VRF heating and cooling with individual sub metering for all utilities
- Large private balconies or terraces