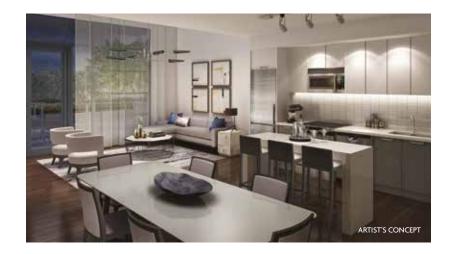

#### COOL AND CLASSIC AT THE SAME TIME.

On the lower level is your "entertainment centre", with an open concept design that encompasses living room, dining area and kitchen, along with a walkout to a private garden patio.