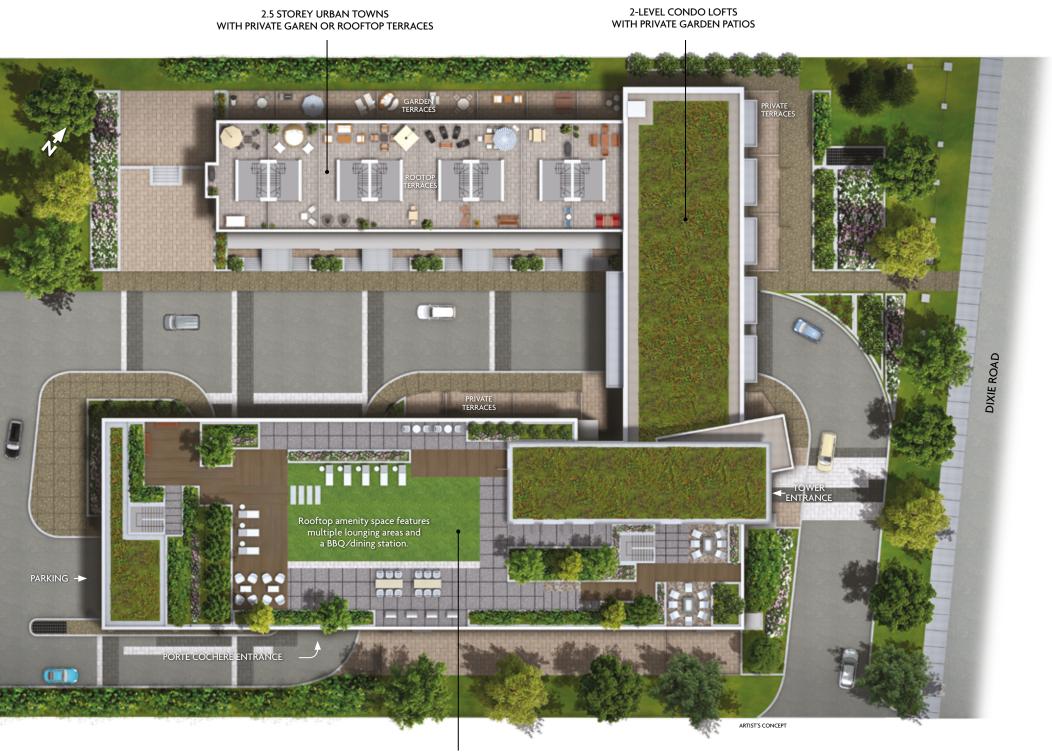

ARTIST'S CONCEPT

A limited number of 16 town residences are available within the Highlight community, half of which feature rooftop terraces and half with private garden patios.

MODERN ARCHITECTURE MEETS

Many of the townhomes feature their own private rooftop terraces, allowing for all the joys of outdoor living, from enjoying your morning coffee to basking in the afternoon sun to enjoying an evening cocktail with friends.

#### **BUILDING FEATURES & AMENITIES**

- Prestige 14-storey tower designed by awardingwinning architectural firm IBI Group
- Gracious porte cochere entrance and covered drop-off
- Stunning lobby with concierge, seating area and mail room
- Common area interiors and suite layouts produced by renowned design firm, Patton Design Studio
- Fabulous multipurpose Party Lounge with fireplace, dining area and kitchen
- Well-equipped Fitness Studio and Yoga Room
- WiFi-enabled Media Room
- Guest Suite for the convenience of your overnight visitors
- Beautifully landscaped Rooftop Terrace with BBQ station and conversation areas
- Underground parking walls painted white and brightly lit
- Secured storage locker rooms
- Secured bike storage
- Environmentally friendly tri-sorter garbage chute system for refuse and recycling
- Automated security access system in vestibule
- Fully fire sprinklered throughout
- Smoke and heat detectors in suites and common areas