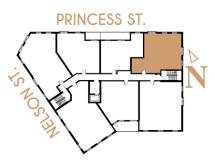

# SUITE 4B

4 BEDROOM - 2 BATHROOM

1,443 Interior Square Feet

Floors: I-6

<sup>\*\*</sup>Dimensions are approximate. Actual useable floor space may vary from stated floor area. Materials, specifications, and floor plans are subject to change without notice. All renderings are the artist's concept. E. & O.E