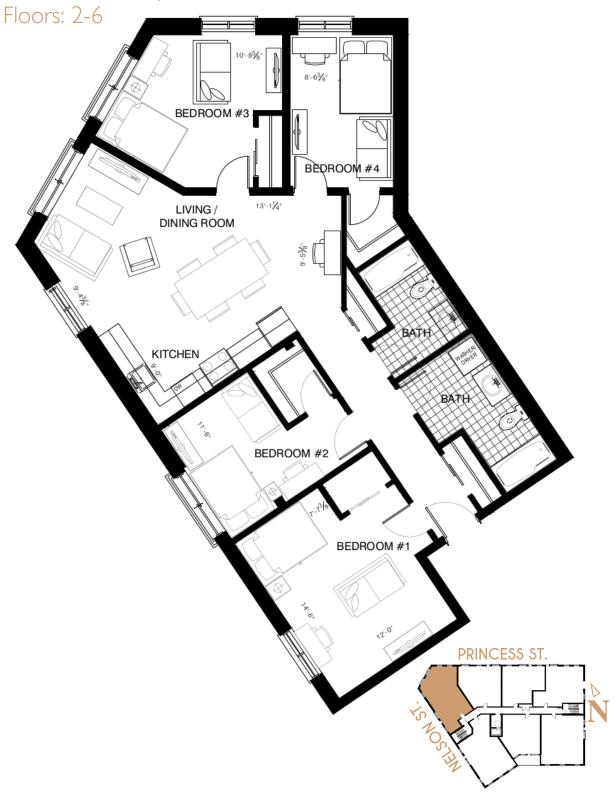

## SUITE 4A

4 BEDROOM - 2 BATHROOM

1,445 Interior Square Feet Floors: 2-6 **KITCHEN** BEDROOM #1 8 3 4 LIVING/ **DINING ROOM** BEDROOM #4 13,1000 BEDROOM #3 BEDROOM #2 PRINCESS ST.

<sup>\*\*</sup>Dimensions are approximate. Actual useable floor space may vary from stated floor area. Materials, specifications, and floor plans are subject to change without notice. All renderings are the artist's concept. E. & O.E