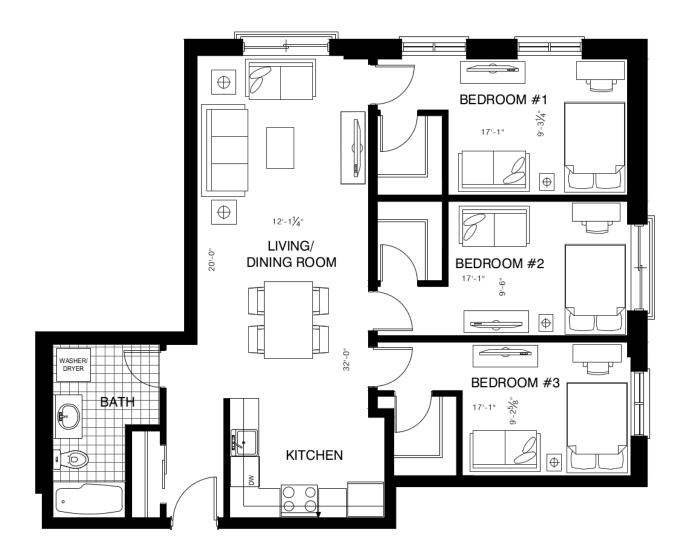

### SUITE 3C

3 BEDROOM - I BATHROOM

1,137 Interior Square Feet

Floors: 2-6

<sup>\*\*</sup>Dimensions are approximate. Actual useable floor space may vary from stated floor area. Materials, specifications, and floor plans are subject to change without notice. All renderings are the artist's concept. E. & O.E