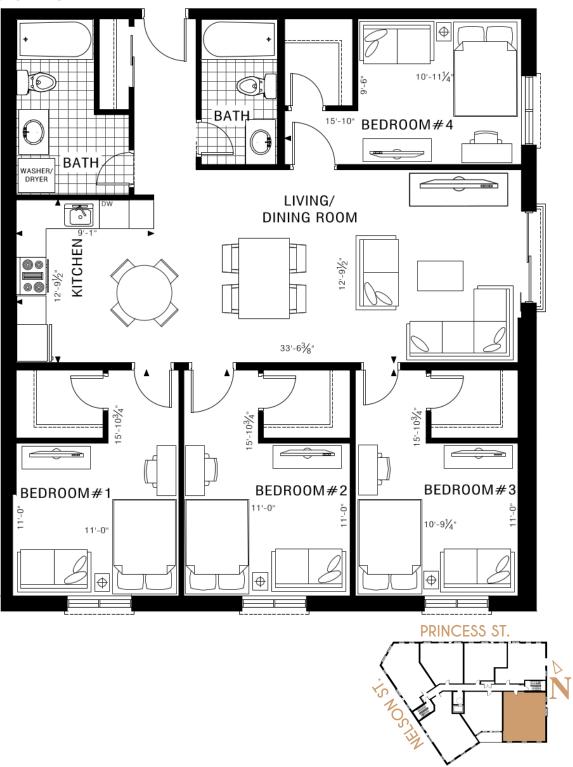

## SUITE 4C

#### 4 BEDROOM - 2 BATHROOM

1,398 Interior Square Feet

<sup>\*\*</sup>Dimensions are approximate. Actual useable floor space may vary from stated floor area. Materials, specifications, and floor plans are subject to change without notice. All renderings are the artist's concept. E. & O.E