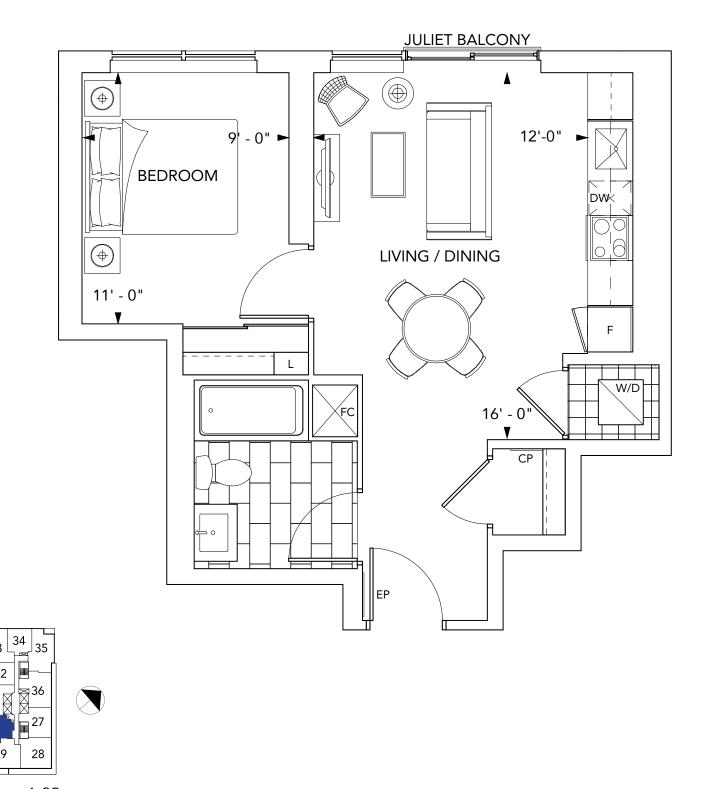

# ANS

BLOOR PROMENADE





## SUITE 1A 1 BEDROOM



Floors 4-35



## SUITE 1B 1 BEDROOM



Floors 4-35



## SUITE 1D+D 1 BEDROOM+DEN



Floors 4-35



## SUITE 1C+D 1 BEDROOM+DEN





Floors 4-35



## SUITE 1E+D 1 BEDROOM+DEN



Floors 4-35



## SUITE 2A 2 BEDROOM



34 35 32 36 31 27 29 28

Floors 4-35



## SUITE 2B 2 BEDROOM





Floors 4-35



## SUITE 2C 2 BEDROOM



Floors 4-35



## SUITE 2E+D 2 BEDROOM+DEN





Floors 4-35



## SUITE 2D+D 2 BEDROOM+DEN



Floors 4-35



### **GENERAL**

- White smooth ceiling in all areas except the laundry/storage\* rooms and bathrooms (laundry/storage and bathroom ceilings are smooth and painted with white semi-gloss paint).
- Interior walls are primed and then painted with two coats of offwhite, quality latex paint (bathrooms, and all woodwork and trim painted with durable white semi-gloss paint). Paints have low levels of volat