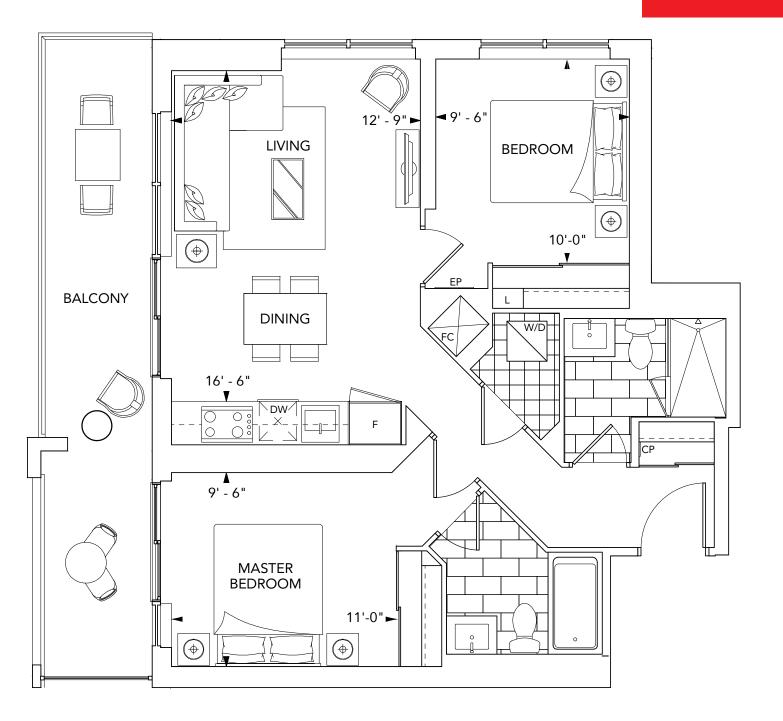

# ANS

BLOOR PROMENADE





## SUITE 1A 1 BEDROOM



Floors 4-35



## SUITE 1B 1 BEDROOM



Floors 4-35



## SUITE 1D+D 1 BEDROOM+DEN



Floors 4-35



## SUITE 1C+D 1 BEDROOM+DEN





Floors 4-35



## SUITE 1E+D 1 BEDROOM+DEN



Floors 4-35



## SUITE 2A 2 BEDROOM



34 35 32 36 31 27 29 28

Floors 4-35



## SUITE 2B 2 BEDROOM





Floors 4-35



## SUITE 2C 2 BEDROOM



Floors 4-35



## SUITE 2E+D 2 BEDROOM+DEN





Floors 4-35



## SUITE 2D+D 2 BEDROOM+DEN



Floors 4-35



### **GENERAL**

- White smooth ceiling in all areas except the laundry/storage\* rooms and bathrooms (laundry/storage and bathroom ceilings are smooth and painted with white semi-gloss paint).
- Interior walls are primed and then painted with two coats of offwhite, quality latex paint (bathrooms, and all woodwork and trim painted with durable white semi-gloss paint). Paints have low levels of volatile organic compounds (VOC's).
- Contemporary style 6'8" interior doors (paint finish) with brushed metal hardware for 8' and 9' ceilings.
- 5" square edge paint finish baseboards in all areas except bathroom, laundry and storage areas.
- Cultur