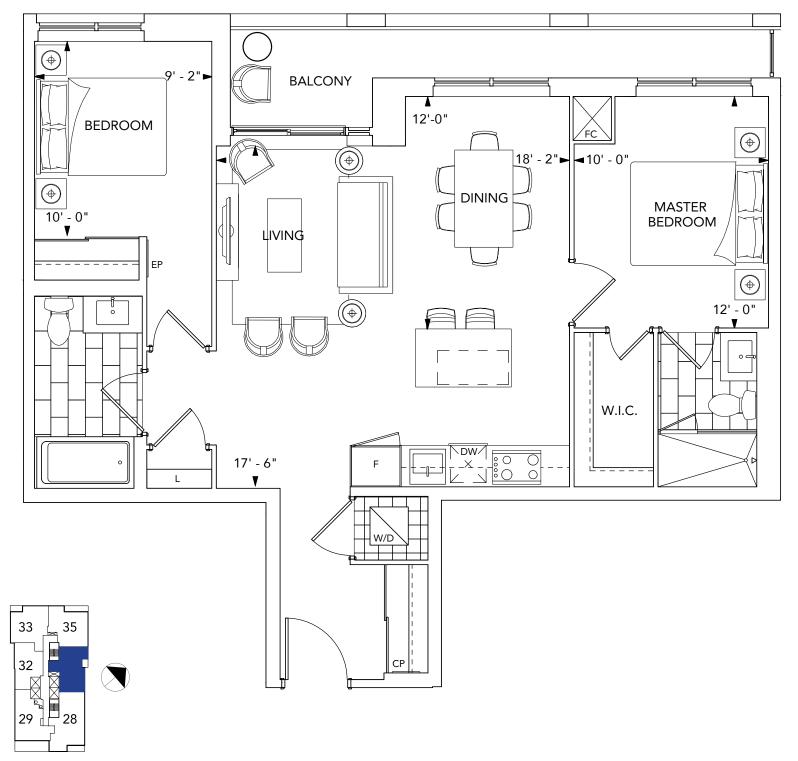

in stainless steel.
- 30" electric ceramic cook-top.
- Built-in 30" electric convection oven.
- Granite or quartz slab backsplash.

### **BATHROOMS**

- Contemporary cabinetry with white cultured marble vanity top with rectangular basin.
- Vanity mirror with integrated lighting.
- Deep soaker bathtub\*.
- Low flow, single lever sink faucets
- Low flow, high pressure showerhead(s).

### **LAUNDRY**

- Heavy-duty wiring and receptacle for dryer.
- Stacked front loading dryer and Energy Star, high efficiency, front loading washer (complete with stainless steel flexible hoses).
   Stacked laundry appliances are white in colour.

 $<sup>\</sup>mbox{\ensuremath{^{\star}}}$  - denotes availability determined by suite design.





## SUITE 2F 2 BEDROOM





Floors 36-PH



## SUITE 2G 2 BEDROOM



Floors 36-PH



## SUITE 2J+D 2 BEDROOM+DEN





Floors 36-PH



## SUITE 2H+D 2 BEDROOM+DEN





Floors 36-PH



## SUITE 2K 2 BEDROOM







## SUITE 2L+D 2 BEDROOM+DEN







### **GENERAL**

- White smooth ceiling in all areas except the laundry/storage\* rooms and bathrooms (laundry/storage and bathroom ceilings are smooth and painted with white semi-gloss paint).
- Interior walls are primed and then painted with two coats of offwhite, quality latex paint (bathrooms, and all woodwork and trim painted with durable white semi-gloss paint). Paints have low levels of volatile organic compounds (VOC's).
- Contemporary style 6'8" interior doors (paint finish) with brushed metal hardware for 8' and 9' ceilings.
- Contemporary style 8' interior doors (paint finish) with brushed metal hardwa