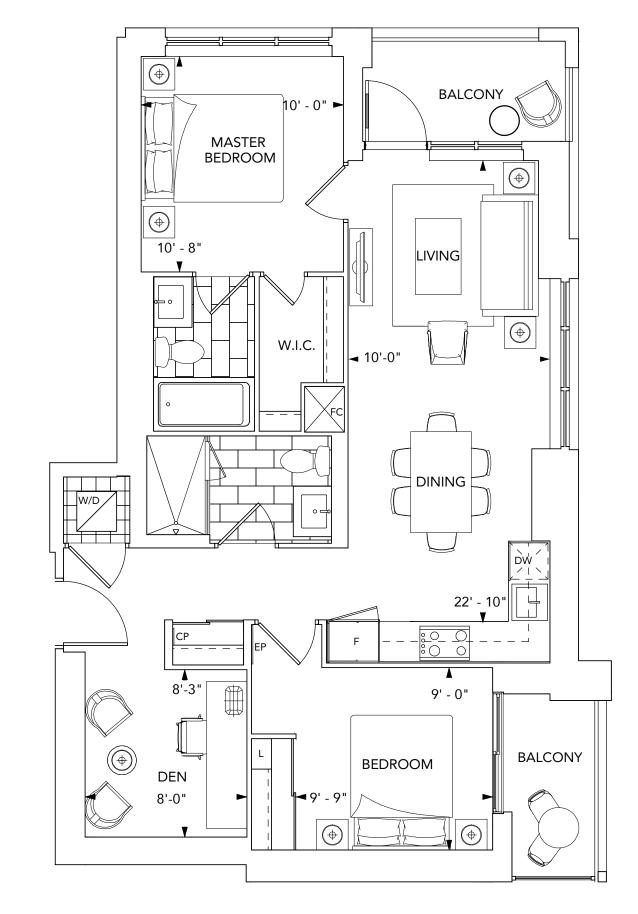

# ANS

BLOOR PROMENADE





## SUITE 1A 1 BEDROOM



Floors 4-35



## SUITE 1B 1 BEDROOM



Floors 4-35



## SUITE 1D+D 1 BEDROOM+DEN



Floors 4-35



## SUITE 1C+D 1 BEDROOM+DEN





Floors 4-35



## SUITE 1E+D 1 BEDROOM+DEN



Floors 4-35



## SUITE 2A 2 BEDROOM



34 35 32 36 31 27 29 28

Floors 4-35



## SUITE 2B 2 BEDROOM





Floors 4-35



## SUITE 2C 2 BEDROOM



Floors 4-35



## SUITE 2E+D 2 BEDROOM+DEN





Floors 4-35



## SUITE 2D+D 2 BEDROOM+DEN



Floors 4-35



### **GENERAL**

- White smooth ceiling in all areas except the laundry/storage\* rooms and bathrooms (laundry/storage and bathroom ceilings are smooth and painted with white semi-gloss paint).
- Interior walls are primed and then painted with two coats of offwhite, quality latex paint (bathrooms, and all woodwork and trim painted with durable white semi-gloss paint). Paints have low levels of volatile organic compounds (VOC's).
- Contemporary style 6'8" interior doors (paint finish) with brushed metal hardware for 8' and 9' ceilings.
- 5" square edge paint finish baseboards in all areas except bathroom, laundry and storage areas.
- Cultured white marble window sills, on all windows\*.
- Mirrored sliding closet doors\*.
- The