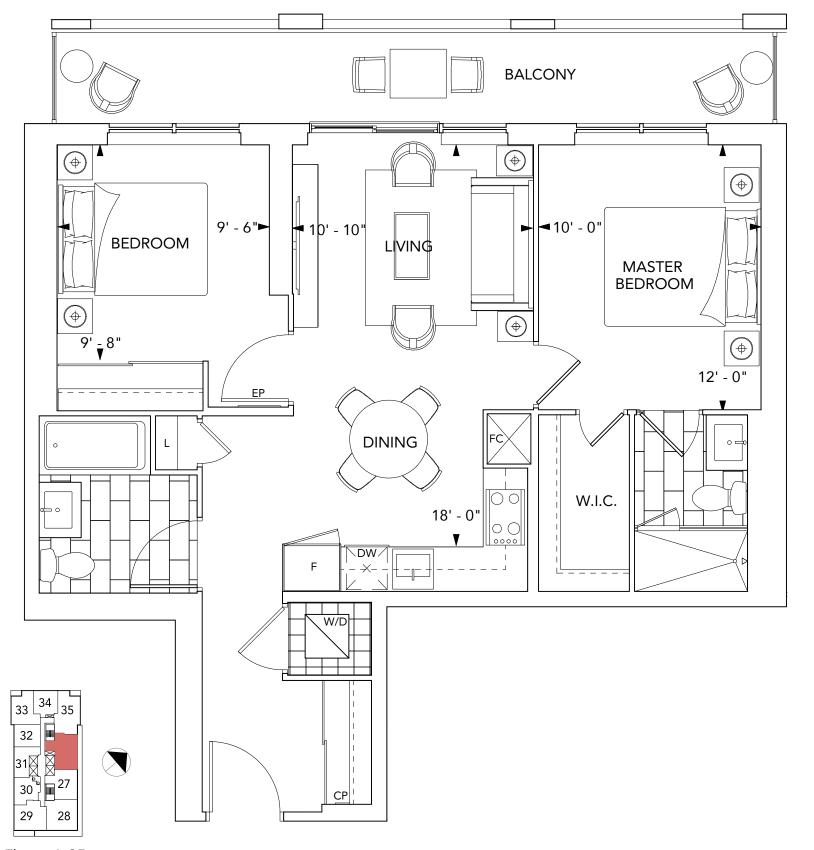

# ANS

BLOOR PROMENADE





## SUITE 1A 1 BEDROOM



Floors 4-35



## SUITE 1B 1 BEDROOM



Floors 4-35



## SUITE 1D+D 1 BEDROOM+DEN



Floors 4-35



## SUITE 1C+D 1 BEDROOM+DEN





Floors 4-35



## SUITE 1E+D 1 BEDROOM+DEN



Floors 4-35



## SUITE 2A 2 BEDROOM



34 35 32 36 31 27 29 28

Floors 4-35



## SUITE 2B 2 BEDROOM





Floors 4-35



## SUITE 2C 2 BEDROOM



Floors 4-35



## SUITE 2E+D 2 BEDROOM+DEN





Floors 4-35



## SUITE 2D+D 2 BEDROOM+DEN



Floors 4-35



### **GENERAL**

- White smooth ceiling in all areas except the laundry/storage\* rooms and bathrooms (laundry/storage and bathroom ceilings are smooth and painted with white semi-gloss paint).
- Interior walls are primed and then painted with two coats of offwhite, quality latex paint (bathrooms, and all woodwork and trim painted with durable white semi-gloss paint). Paints have low levels of volatile organic compounds (VOC's).
- Contemporary style 6'8" interior doors (paint finish) with brushed metal hardware for 8' and 9' ceilings.
- 5" square edge paint finish baseboards in all areas except bathroom, laundry and storage areas.
- Cultured white marble window sills, on all windo