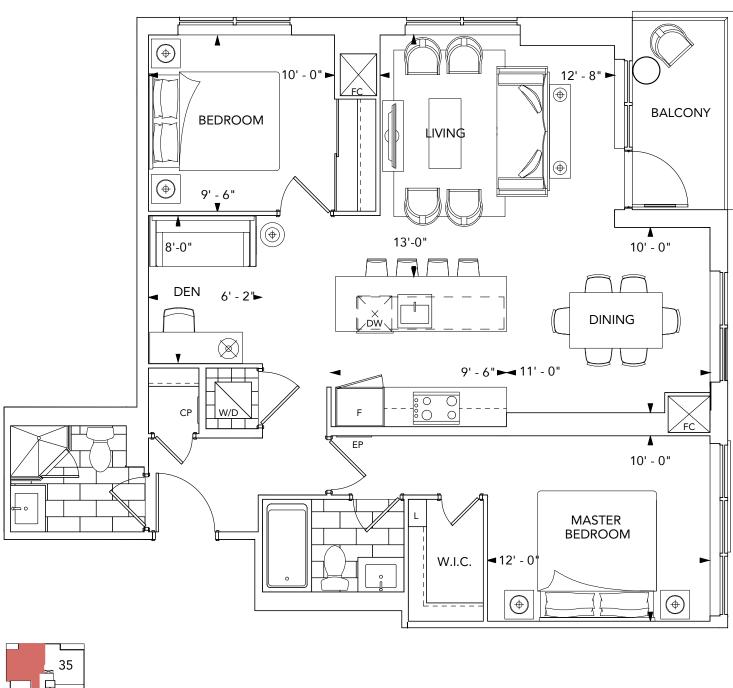

k-top.
- Built-in 30" electric convection oven.
- Granite or quartz slab backsplash.

### **BATHROOMS**

- Contemporary cabinetry with white cultured marble vanity top with rectangular basin.
- Vanity mirror with integrated lighting.
- Deep soaker bathtub\*.
- Low flow, single lever sink faucets
- Low flow, high pressure showerhead(s).

### **LAUNDRY**

- Heavy-duty wiring and receptacle for dryer.
- Stacked front loading dryer and Energy Star, high efficiency, front loading washer (complete with stainless steel flexible hoses).
   Stacked laundry appliances are white in colour.

 $<sup>\</sup>mbox{\ensuremath{^{\star}}}$  - denotes availability determined by suite design.





## SUITE 2F 2 BEDROOM





Floors 36-PH



## SUITE 2G 2 BEDROOM



Floors 36-PH



## SUITE 2J+D 2 BEDROOM+DEN





Floors 36-PH



## SUITE 2H+D 2 BEDROOM+DEN





Floors 36-PH



## SUITE 2K 2 BEDROOM







## SUITE 2L+D 2 BEDROOM+DEN







### **GENERAL**

- White smooth ceiling in all areas except the laundry/storage\* rooms and bathrooms (laundry/storage and bathroom ceilings are smooth and painted with white semi-gloss paint).
- Interior walls are primed and then painted with two coats of offwhite, quality latex paint (bathrooms, and all woodwork and trim painted with durable white semi-gloss paint). Paints have low levels of volatile organic compounds (VOC's).
- Contemporary style 6'8" interior doors (paint finish) with brushed metal hardware for 8' and 9' ceilings.
- Contemporary style 8' interior doors (paint finish) with brushed metal hardware for 10' ceilings.
- 5" square edge paint fin