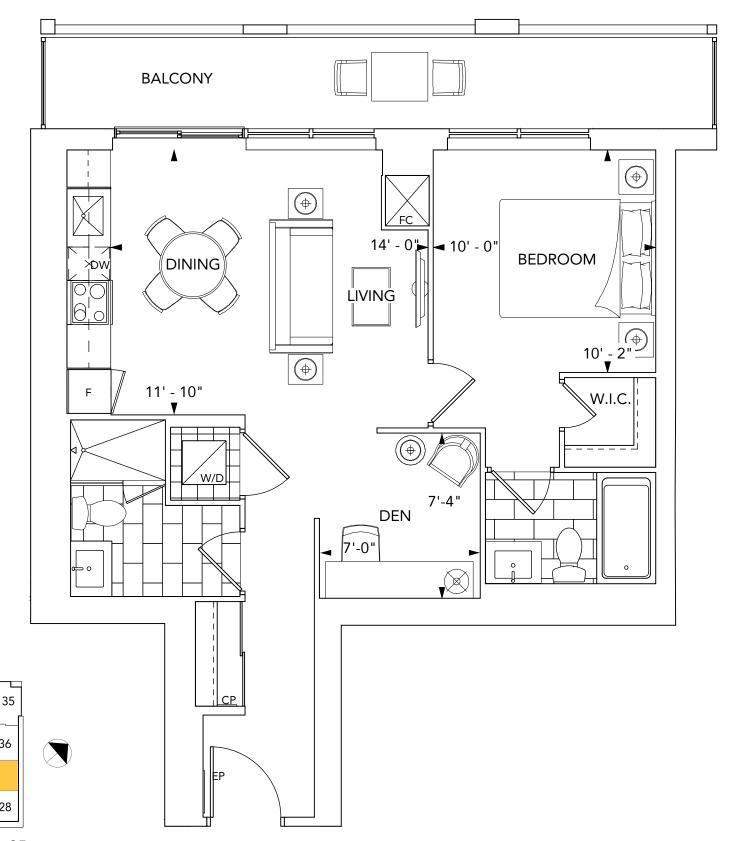

# ANS

BLOOR PROMENADE





## SUITE 1A 1 BEDROOM



Floors 4-35



## SUITE 1B 1 BEDROOM



Floors 4-35



## SUITE 1D+D 1 BEDROOM+DEN



Floors 4-35



## SUITE 1C+D 1 BEDROOM+DEN





Floors 4-35



## SUITE 1E+D 1 BEDROOM+DEN



Floors 4-35



## SUITE 2A 2 BEDROOM



34 35 32 36 31 27 29 28

Floors 4-35



## SUITE 2B 2 BEDROOM





Floors 4-35



## SUITE 2C 2 BEDROOM



Floors 4-35



## SUITE 2E+D 2 BEDROOM+DEN





Floors 4-35



## SUITE 2D+D 2 BEDROOM+DEN



Floors 4-35



### **GENERAL**

- White smooth ceiling in all areas except the laundry/storage\* rooms and bathrooms (laundry/storage and bathroom ceilings are smooth and painted with white semi-gloss paint).
- Interior walls are primed and then painted with two coats of offwhite, quality latex paint (bathrooms, and all woodwork and trim painted with durable white semi-gloss paint). Paints have low levels of volatile organic compounds (VOC's).
- Contemporary style 6'8" interior doors (paint finish) with brushed metal hardware for 8' and 9' ceilings.
-