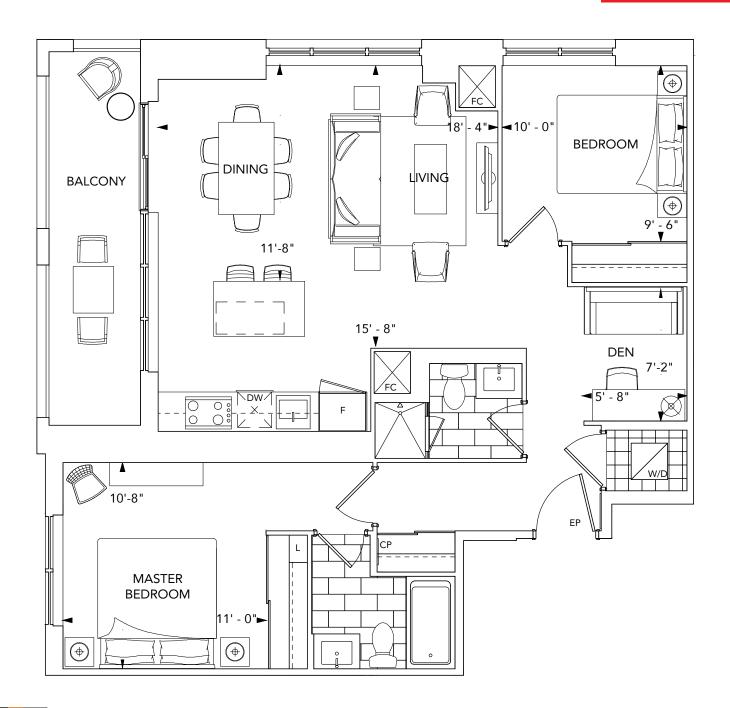

Granite or quartz slab backsplash.

### **BATHROOMS**

- Contemporary cabinetry with white cultured marble vanity top with rectangular basin.
- Vanity mirror with integrated lighting.
- Deep soaker bathtub\*.
- Low flow, single lever sink faucets
- Low flow, high pressure showerhead(s).

### **LAUNDRY**

- Heavy-duty wiring and receptacle for dryer.
- Stacked front loading dryer and Energy Star, high efficiency, front loading washer (complete with stainless steel flexible hoses).
   Stacked laundry appliances are white in colour.

 $<sup>\</sup>mbox{\ensuremath{^{\star}}}$  - denotes availability determined by suite design.





## SUITE 2F 2 BEDROOM





Floors 36-PH



## SUITE 2G 2 BEDROOM



Floors 36-PH



## SUITE 2J+D 2 BEDROOM+DEN





Floors 36-PH



## SUITE 2H+D 2 BEDROOM+DEN





Floors 36-PH



## SUITE 2K 2 BEDROOM







## SUITE 2L+D 2 BEDROOM+DEN







### **GENERAL**

- White smooth ceiling in all areas except the laundry/storage\* rooms and bathrooms (laundry/storage and bathroom ceilings are smooth and painted with white semi-gloss paint).
- Interior walls are primed and then painted with two coats of offwhite, quality latex paint (bathrooms, and all woodwork and trim painted with durable white semi-gloss paint). Paints have low levels of volatile organic compounds (VOC's).
- Contemporary style 6'8" interior doors (paint finish) with brushed metal hardware for 8' and 9' ceilings.
- Contemporary style 8' interior doors (paint finish) with brushed metal hardware for 10' ceilings.
- 5" square edge paint finish baseboards in all areas except bathroom, laun