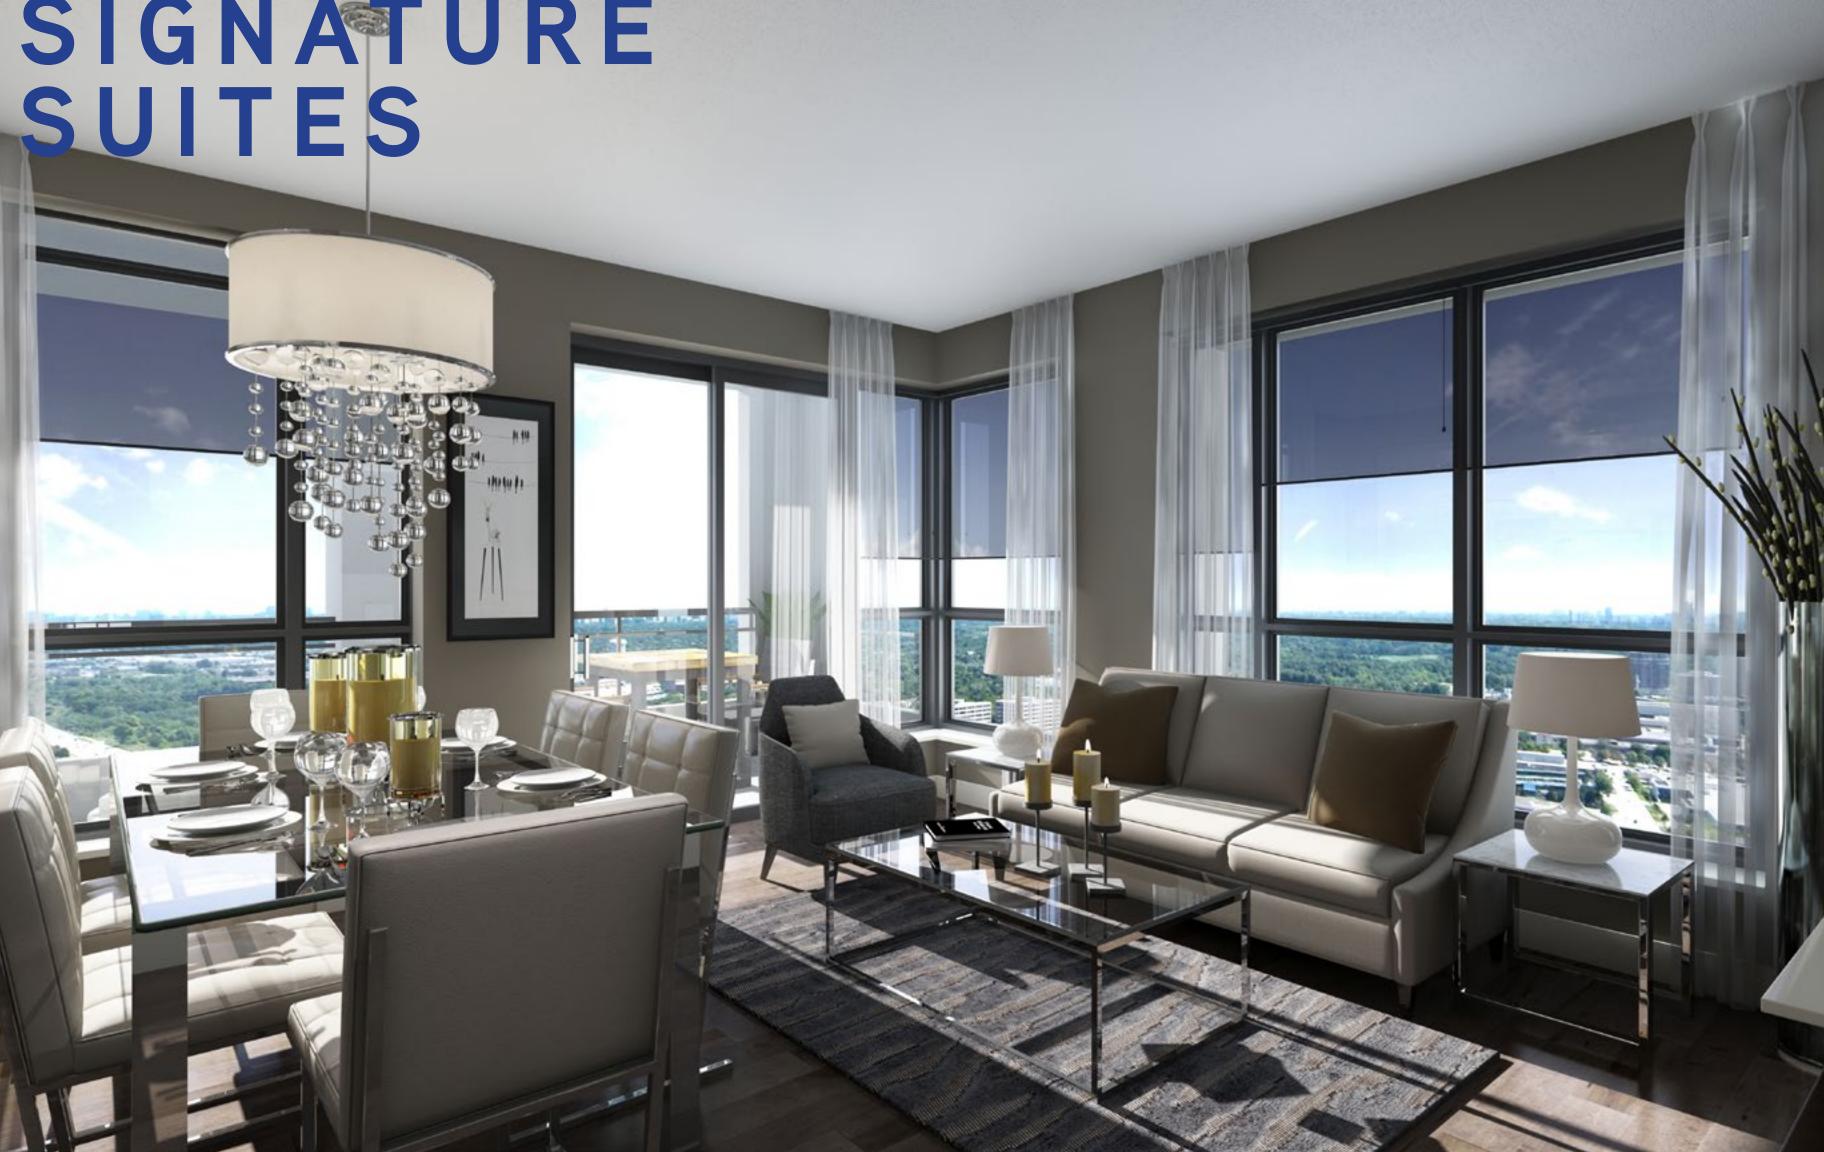

# ANS

BLOOR PROMENADE

### **GENERAL**

- White smooth ceiling in all areas except the laundry/storage\* rooms and bathrooms (laundry/storage and bathroom ceilings are smooth and painted with white semi-gloss paint).
- Interior walls are primed and then painted with two coats of offwhite, quality latex paint (bathrooms, and all woodwork and trim painted with durable white semi-gloss paint). Paints have low levels of volatile organic compounds (VOC's).
- Contemporary style 6'8" interior doors (paint finish) with brushed metal hardware for 8' and 9' ceilings.
- 5" square edge paint finish baseboards in all areas except bathroom, laundry and storage areas.
- Cultured white marble window sills, on all windows\*.
- Mirrored sliding closet doors\*.
- Thermally broken aluminum windows with double pane, sealed glazing units and operable awning windows for added thermal comfort
- White bathroom fixtures throughout.
- The ceiling height of the unit will be approximately 8' for suites located on the 3rd to 9th, 11th to 19th floors and 21st to 29th.
- The ceiling height of the unit will be approximately 9' for suites located on the 2nd, 10th, 20th and 30th to 35th floors.

### **FLOOR COVERINGS**

- Premium plank laminate floating floor with acoustic underlay in foyer\*, hallway(s)\*, den\*, living and dining area\*, bedroom(s)\* and kitchen.
- Porcelain floor tile in bathrooms and storage\* areas.
- White porcelain floor tile in laundry.

### **KITCHENS**

- Contemporary cabinetry with single square edge granite or quartz counter top.
- Stainless steel undermount sink.
- Low flow chrome, single lever pull down kitchen faucet.
- 1 bedroom and 1 bedroom plus den suites and 2A suites will feature:
- Energy Star high efficiency, time-delay built-in 18" dishwasher in stainless steel finish.
- Energy Star 24" counter depth refrigerator with bottom mount freezer in stainless steel finish.
- 24" microwave hood fan combo in Stainless Steel.
- 24" electric ceramic cook-top.
- Built-in 24" electric convection oven.

### **BATHROOMS**

- Contemporary cabinetry with white cultured marble vanity top with rectangular basin.
- Vanity mirror with integrated lighting.
- Deep soaker bathtub\*.
- Low flow, single lever sink faucets
- Low flow, high pressure showerhead(s).