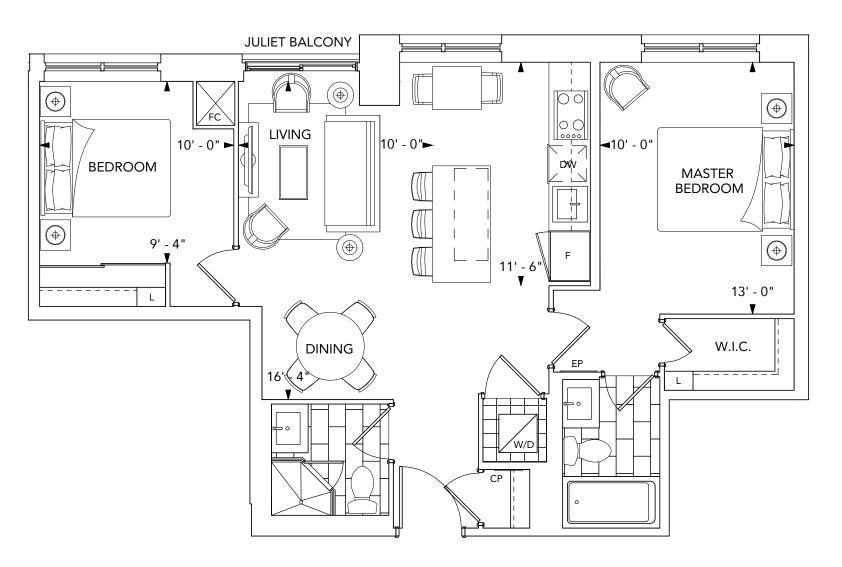

teel finish.
- 30" microwave hood fan combo in stainless steel.
- 30" electric ceramic cook-top.
- Built-in 30" electric convection oven.
- Granite or quartz slab backsplash.

### **BATHROOMS**

- Contemporary cabinetry with white cultured marble vanity top with rectangular basin.
- Vanity mirror with integrated lighting.
- Deep soaker bathtub\*.
- Low flow, single lever sink faucets
- Low flow, high pressure showerhead(s).

### **LAUNDRY**

- Heavy-duty wiring and receptacle for dryer.
- Stacked front loading dryer and Energy Star, high efficiency, front loading washer (complete with stainless steel flexible hoses).
   Stacked laundry appliances are white in colour.

 $<sup>\</sup>mbox{\ensuremath{^{\star}}}$  - denotes availability determined by suite design.





## SUITE 2F 2 BEDROOM





Floors 36-PH



## SUITE 2G 2 BEDROOM



Floors 36-PH



## SUITE 2J+D 2 BEDROOM+DEN





Floors 36-PH



## SUITE 2H+D 2 BEDROOM+DEN





Floors 36-PH



## SUITE 2K 2 BEDROOM







## SUITE 2L+D 2 BEDROOM+DEN







### **GENERAL**

- White smooth ceiling in all areas except the laundry/storage\* rooms and bathrooms (laundry/storage and bathroom ceilings are smooth and painted with white semi-gloss paint).
- Interior walls are primed and then painted with two coats of offwhite, quality latex paint (bathrooms, and all woodwork and trim painted with durable white semi-gloss paint). Paints have low levels of volatile organic compounds (VOC's).
- Contemporary style 6'8" interior doors (paint finish) with brushed metal hardware for 8' and 9' ceilings.
- Contemporary style 8' interior doo