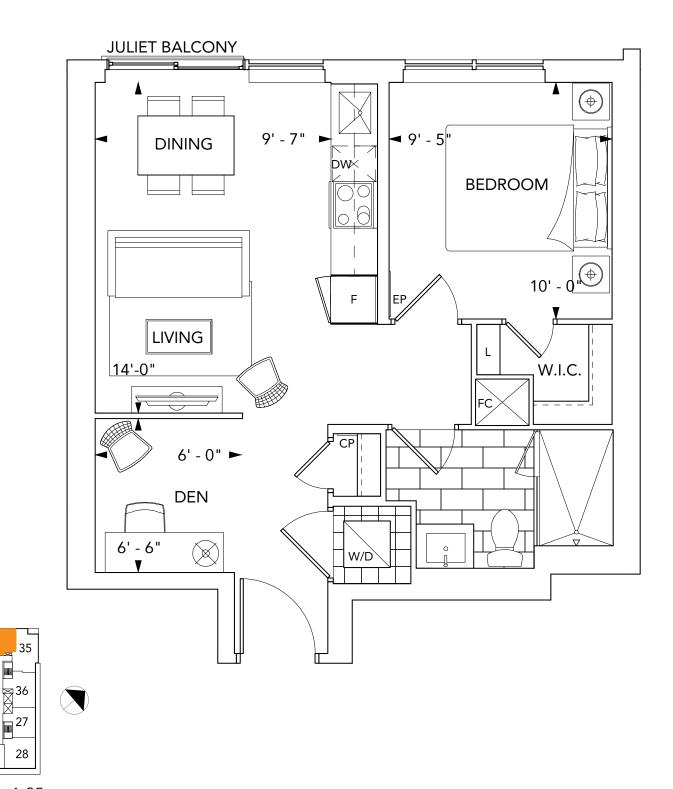

# ANS

BLOOR PROMENADE





## SUITE 1A 1 BEDROOM



Floors 4-35



## SUITE 1B 1 BEDROOM



Floors 4-35



## SUITE 1D+D 1 BEDROOM+DEN



Floors 4-35



## SUITE 1C+D 1 BEDROOM+DEN





Floors 4-35



## SUITE 1E+D 1 BEDROOM+DEN



Floors 4-35



## SUITE 2A 2 BEDROOM



34 35 32 36 31 27 29 28

Floors 4-35



## SUITE 2B 2 BEDROOM





Floors 4-35



## SUITE 2C 2 BEDROOM



Floors 4-35



## SUITE 2E+D 2 BEDROOM+DEN





Floors 4-35



## SUITE 2D+D 2 BEDROOM+DEN



Floors 4-35



### **GENERAL**

- White smooth ceiling in all areas except the laundry/storage\* rooms and bathrooms (laundry/storage and bathroom ceilings are smooth and painted with white semi-gloss paint).
- Interior walls are primed and then painted with two coats of offwhite, quality latex paint (bathrooms, and all woodwork and trim painted with durable white semi-gloss paint). Paints have low levels of volatile organic compounds (VOC's).
- Contemporary