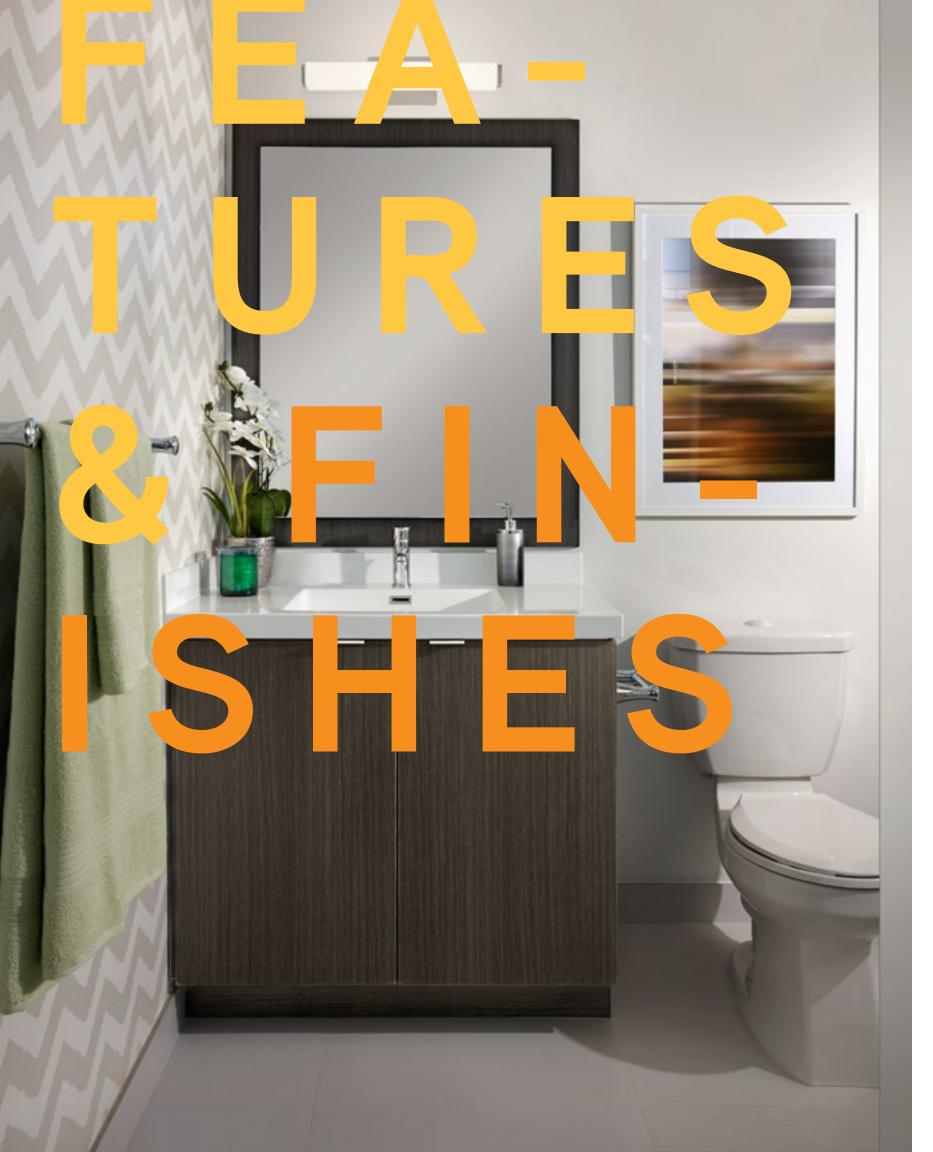

### **BATHROOMS**

- Contemporary cabinetry with white cultured marble vanity top with rectangular basin.
- Vanity mirror with integrated lighting.
- Deep soaker bathtub\*.
- Low flow, single lever sink faucets
- Low flow, high pressure showerhead(s).

### **BATHROOMS**

- Contemporary cabinetry with white cultured marble vanity top with rectangular basin.
- Vanity mirror with integrated lighting.
- Deep soaker bathtub\*.
- Low flow, single lever sink faucets.
- Low flow, high pressure showerhead(s).