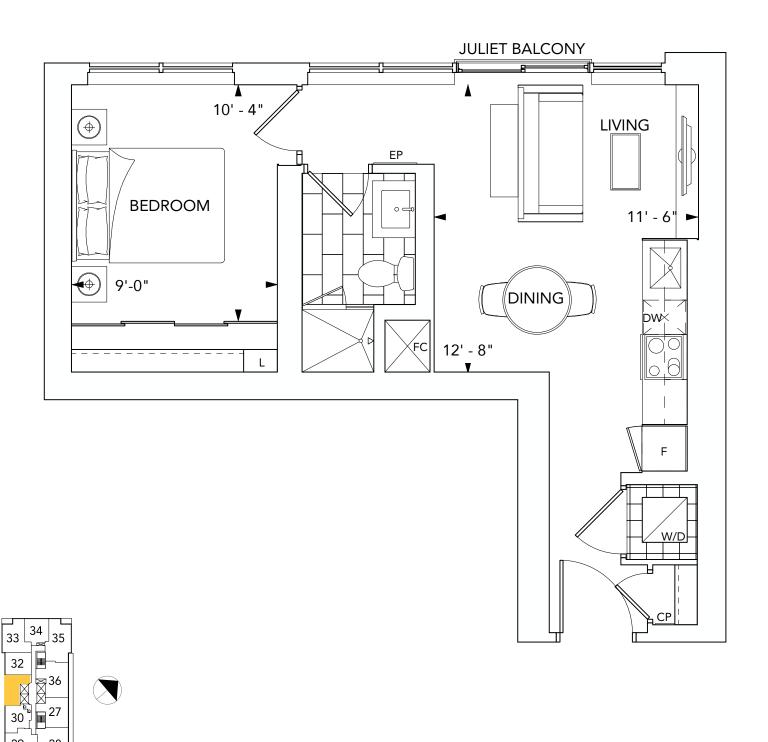

# ANS

BLOOR PROMENADE





## SUITE 1A 1 BEDROOM



Floors 4-35



## SUITE 1B 1 BEDROOM



Floors 4-35



## SUITE 1D+D 1 BEDROOM+DEN



Floors 4-35



## SUITE 1C+D 1 BEDROOM+DEN





Floors 4-35



## SUITE 1E+D 1 BEDROOM+DEN



Floors 4-35



## SUITE 2A 2 BEDROOM



34 35 32 36 31 27 29 28

Floors 4-35



## SUITE 2B 2 BEDROOM





Floors 4-35



## SUITE 2C 2 BEDROOM



Floors 4-35



## SUITE 2E+D 2 BEDROOM+DEN





Floors 4-35



## SUITE 2D+D 2 BEDROOM+DEN



Floors 4-35



### **GENERAL**

- White smooth ceiling in all areas except the laundry/storage\* rooms and bathrooms (laundry/storage and bathroom ceilings are smooth and painted with white semi-gloss paint).
- Interior walls are primed and then painted with two coats of offwhite, quality latex paint (bathrooms, and all woodwork and trim painted with durable white semi-gloss