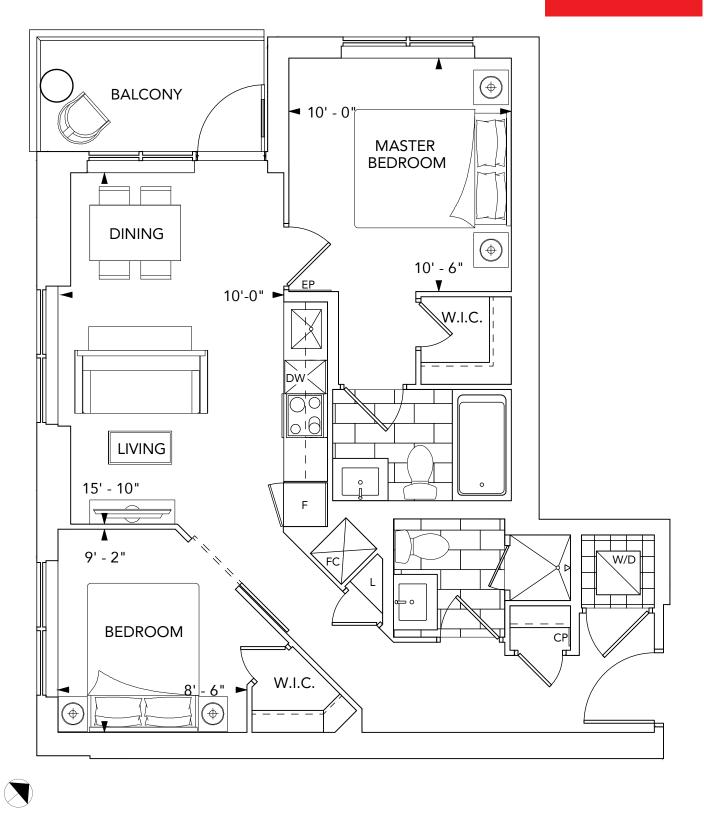

# ANS

BLOOR PROMENADE





## SUITE 1A 1 BEDROOM



Floors 4-35



## SUITE 1B 1 BEDROOM



Floors 4-35



## SUITE 1D+D 1 BEDROOM+DEN



Floors 4-35



## SUITE 1C+D 1 BEDROOM+DEN





Floors 4-35



## SUITE 1E+D 1 BEDROOM+DEN



Floors 4-35



## SUITE 2A 2 BEDROOM



34 35 32 36 31 27 29 28

Floors 4-35



## SUITE 2B 2 BEDROOM





Floors 4-35



## SUITE 2C 2 BEDROOM



Floors 4-35



## SUITE 2E+D 2 BEDROOM+DEN





Floors 4-35



## SUITE 2D+D 2 BEDROOM+DEN



Floors 4-35



### **GENERAL**

- White smooth ceiling in all areas except the laundry/storage\* rooms and bathrooms (laundry/storage and bathroom ceilings are smooth and painted with white semi-gloss paint).
- Interior walls are primed and then painted with two coats of offwhite, quality latex paint (bathrooms, and all woodwork and trim painted with durable white semi-gloss paint). Paints have low levels of volatile organic compounds (VOC's).
- Contemporary style 6'8" interior doors (paint finish) with brushed metal hardware for 8' and 9' ceilings.
- 5" square edge paint finish baseboards