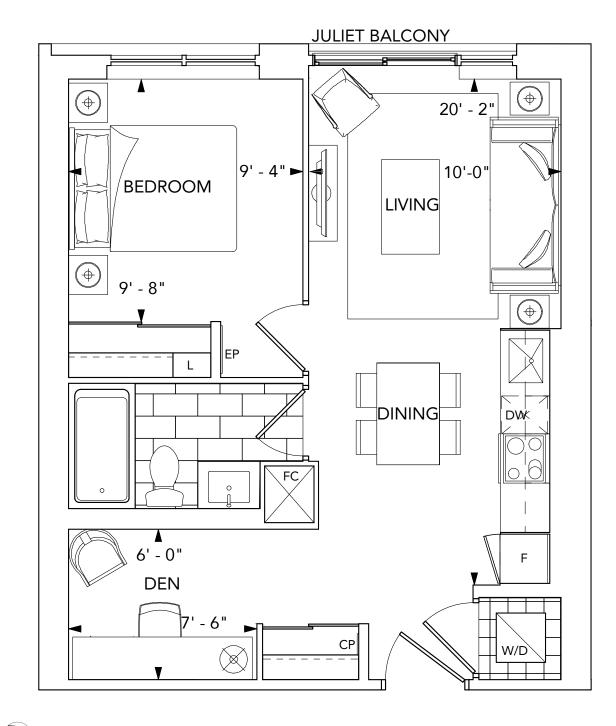

# ANS

BLOOR PROMENADE





## SUITE 1A 1 BEDROOM



Floors 4-35



## SUITE 1B 1 BEDROOM



Floors 4-35



## SUITE 1D+D 1 BEDROOM+DEN



Floors 4-35



## SUITE 1C+D 1 BEDROOM+DEN





Floors 4-35



## SUITE 1E+D 1 BEDROOM+DEN



Floors 4-35



## SUITE 2A 2 BEDROOM



34 35 32 36 31 27 29 28

Floors 4-35



## SUITE 2B 2 BEDROOM





Floors 4-35



## SUITE 2C 2 BEDROOM



Floors 4-35



## SUITE 2E+D 2 BEDROOM+DEN





Floors 4-35



## SUITE 2D+D 2 BEDROOM+DEN



Floors 4-35



### **GENERAL**

- White smooth ceiling in all areas except the laundry/storage\* rooms and bathrooms (laundry/storage and bathroom ceilings are smooth and painted with white semi-gloss paint).
- Interior walls are primed and then painted with two coats of offwhite, quality latex paint (bathrooms, and all woodwork and trim painted with durable white semi-gloss paint). Paints have low levels of volatile organic compounds (VOC's).
- Contemporary style 6'8" interior doors (paint finish) with