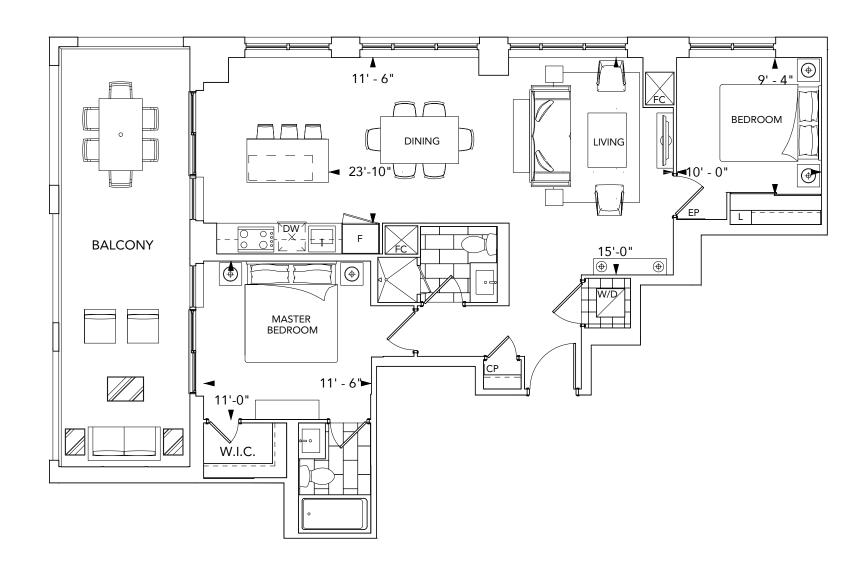

BATHROOMS**

- Contemporary cabinetry with white cultured marble vanity top with rectangular basin.
- Vanity mirror with integrated lighting.
- Deep soaker bathtub\*.
- Low flow, single lever sink faucets
- Low flow, high pressure showerhead(s).

### **LAUNDRY**

- Heavy-duty wiring and receptacle for dryer.
- Stacked front loading dryer and Energy Star, high efficiency, front loading washer (complete with stainless steel flexible hoses).
   Stacked laundry appliances are white in colour.

 $<sup>\</sup>mbox{\ensuremath{^{\star}}}$  - denotes availability determined by suite design.





## SUITE 2F 2 BEDROOM





Floors 36-PH



## SUITE 2G 2 BEDROOM



Floors 36-PH



## SUITE 2J+D 2 BEDROOM+DEN





Floors 36-PH



## SUITE 2H+D 2 BEDROOM+DEN





Floors 36-PH



## SUITE 2K 2 BEDROOM







## SUITE 2L+D 2 BEDROOM+DEN







### **GENERAL**

- White smooth ceiling in all areas except the laundry/storage\* rooms and bathrooms (laundry/storage and bathroom ceilings are smooth and painted with white semi-gloss paint).
- Interior walls are primed and then painted with two coats of offwhite, quality latex paint (bathrooms, and all woodwork and trim painted with durable white semi-gloss paint). Paints have low levels of volatile organic compounds (VOC's).
- Contemporary style 6'8" interior doors (paint finish) with brushed metal hardware for 8' and 9' ceilings.
- Contemporary style 8' interior doors (paint finish) with brushed metal hardware for 10' ceilings.
- 5" square edge paint finish baseboards in all areas except bathroom, laundry and storage areas.
- Cultured white mar