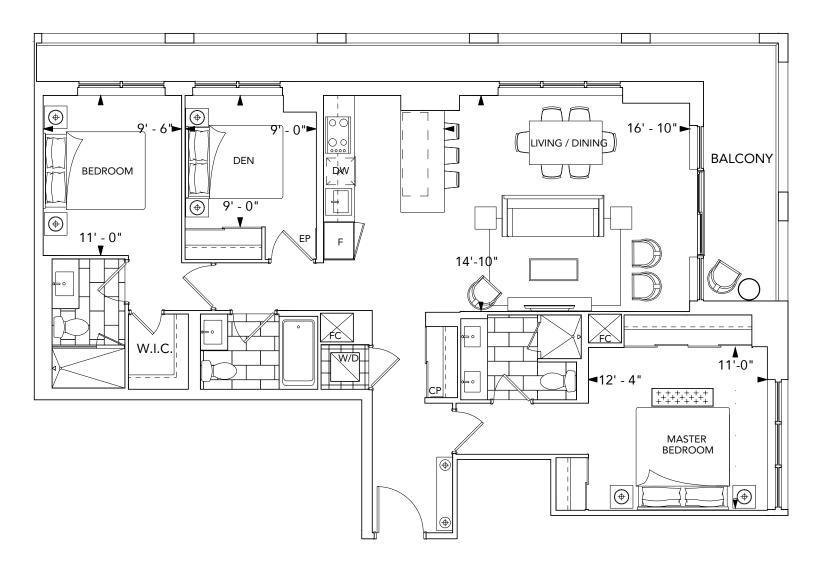

## SUITE 2F 2 BEDROOM

Floors 36-PH

## SUITE 2G 2 BEDROOM

Floors 36-PH

## SUITE 2J+D 2 BEDROOM+DEN

Floors 36-PH

## SUITE 2H+D 2 BEDROOM+DEN

Floors 36-PH

## SUITE 2K 2 BEDROOM

## SUITE 2L+D 2 BEDROOM+DEN