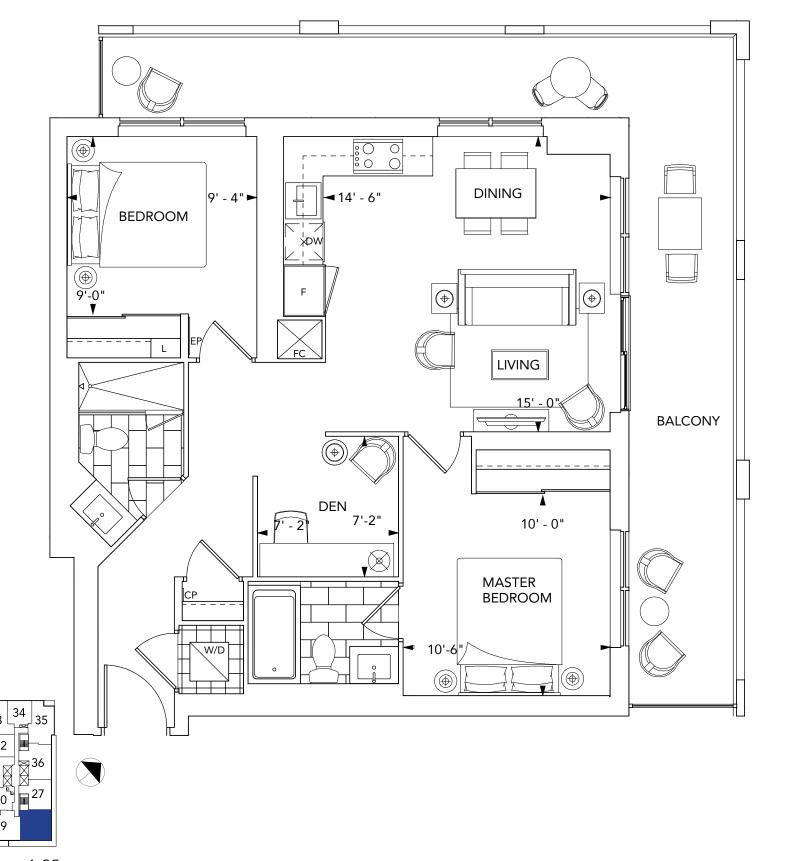

# ANS

BLOOR PROMENADE





## SUITE 1A 1 BEDROOM



Floors 4-35



## SUITE 1B 1 BEDROOM



Floors 4-35



## SUITE 1D+D 1 BEDROOM+DEN



Floors 4-35



## SUITE 1C+D 1 BEDROOM+DEN





Floors 4-35



## SUITE 1E+D 1 BEDROOM+DEN



Floors 4-35



## SUITE 2A 2 BEDROOM



34 35 32 36 31 27 29 28

Floors 4-35



## SUITE 2B 2 BEDROOM





Floors 4-35



## SUITE 2C 2 BEDROOM



Floors 4-35



## SUITE 2E+D 2 BEDROOM+DEN





Floors 4-35



## SUITE 2D+D 2 BEDROOM+DEN



Floors 4-35



### **GENERAL**

- White smooth ceiling in all areas except the laundry/storage\* rooms and bathrooms (laundry/storage and bathroom ceilings are smooth and painted with white semi-gloss paint).
- Interior walls are primed and then painted with two coats of offwhite, quality latex paint (bathrooms, and all woodwork and trim painted with durable white semi-gloss paint). Paints have low levels of volatile organic compounds (VOC's).
- Contemporary style 6'8" interior doors (paint finish) with brushed metal hardware for 8' and 9' ceilings.
- 5" square edge paint finish baseboards in all areas except bathroom, laundry and storage areas.
- Cultured white marble window sills, on all windows\*.
- Mirrored sliding closet doors\*.
- Thermally broken aluminum windows with double pane,