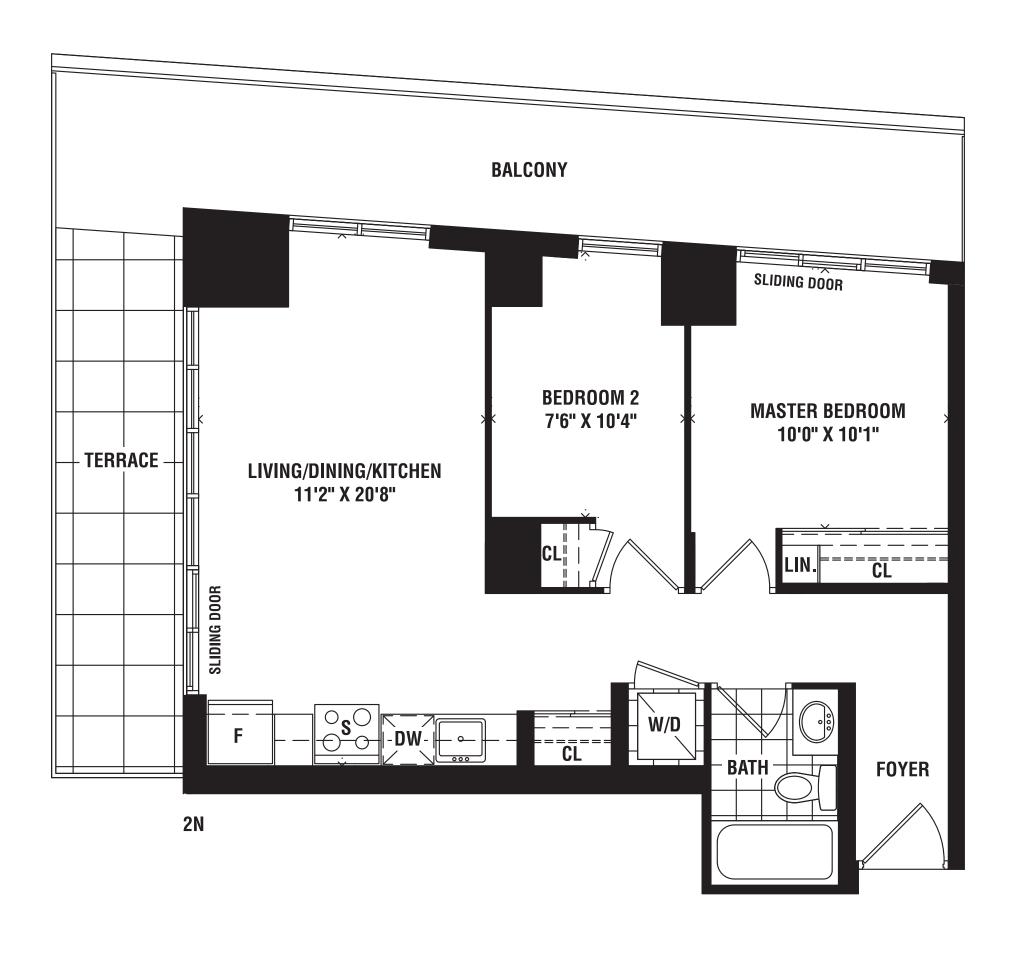

# HUDSON 1 BEDROOM 575 SQ. FT.







# CAPE COD 1 BEDROOM + DEN 586 SQ. FT.



1DE





# MAMI

### 1 BEDROOM + DEN 600 SQ. FT.







# MARSALA

### 1 BEDROOM + DEN 655 SQ. FT.



1DL





# **BARBADOS**

1 BEDROOM + DEN 621 SQ. FT.







# ST. LUCIA 1 BEDROOM + DEN 652 SQ. FT.







# **TAMPA**

### 1 BEDROOM + DEN 674 SQ. FT.









# RICHMOND

### 1 BEDROOM + DEN 606 SQ. FT.



1DV





# HONOLULU

### 1 BEDROOM + DEN 658 SQ. FT.







## RIO

### 1 BEDROOM 534 SQ. FT.







# ARUBA 1 BEDROOM 472 SQ. FT.





# ST. KITTS

1 BEDROOM 556 SQ. FT.







# SAN JUAN 1 BEDROOM 531 SQ. FT.



1H





# MELBOURNE 1 BEDROOM 560 SQ. FT.



**1**J





## SANREMO 2 BEDROOM 938 SQ. FT.







## SAVONA 2 BEDROOM 856 SQ. FT.







# SAN FRANCISCO 2 BEDROOM 687 SQ. FT.







### MALIBU 1

#### 1 BEDROOM + DEN 579 SQ. FT.







### MALIBU R1







## NASSAU 1

#### 1 BEDROOM + DEN 542 SQ. FT.







## KEY WEST 1

#### 1 BEDROOM + DEN 613 SQ. FT.



1DD1













### LAGUNA 1 1 BEDROOM + DEN 502 SQ. FT.







## SYDNEY 1

#### 1 BEDROOM + DEN 507 SQ. FT.







## NEWPORT 1

#### 2 BEDROOM 642 SQ. FT.







## HUDSON 1

#### 1 BEDROOM 575 SQ. FT.







# MIAMI 1

#### 1 BEDROOM + DEN 600 SQ. FT.







## MARSALA 1

### 1 BEDROOM + DEN 655 SQ. FT.



**1DL1** 





## HONOLULU 1

#### 1 BEDROOM + DEN 658 SQ. FT.