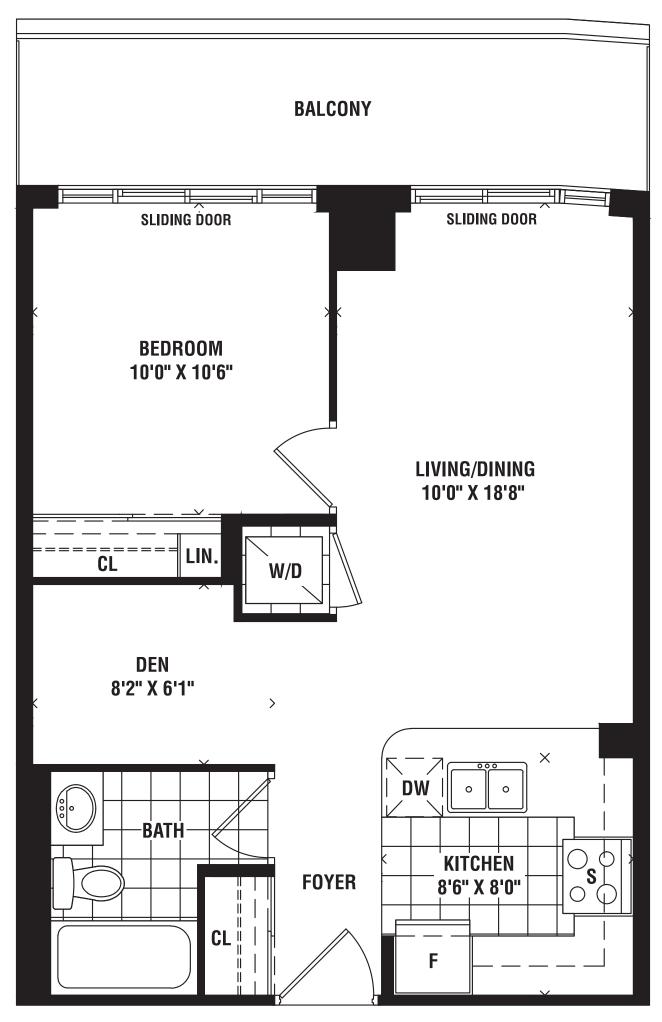

# HUDSON 1 BEDROOM 575 SQ. FT.







# CAPE COD 1 BEDROOM + DEN 586 SQ. FT.



1DE





# MAMI

### 1 BEDROOM + DEN 600 SQ. FT.







# MARSALA

### 1 BEDROOM + DEN 655 SQ. FT.



1DL





# **BARBADOS**

1 BEDROOM + DEN 621 SQ. FT.







# ST. LUCIA 1 BEDROOM + DEN 652 SQ. FT.







# **TAMPA**

### 1 BEDROOM + DEN 674 SQ. FT.









# RICHMOND

### 1 BEDROOM + DEN 606 SQ. FT.



1DV





# HONOLULU

### 1 BEDROOM + DEN 658 SQ. FT.







## RIO

### 1 BEDROOM 534 SQ. FT.







# ARUBA 1 BEDROOM 472 SQ. FT.





# ST. KITTS

1 BEDROOM 556 SQ. FT.







# SAN JUAN 1 BEDROOM 531 SQ. FT.



1H





# MELBOURNE 1 BEDROOM 560 SQ. FT.



**1**J





## SANREMO 2 BEDROOM 938 SQ. FT.







## SAVONA 2 BEDROOM 856 SQ. FT.







# SAN FRANCISCO 2 BEDROOM 687 SQ. FT.







### MALIBU 1

#### 1 BEDROOM + DEN 579 SQ. FT.







### MALIBU R1







## NASSAU 1

####