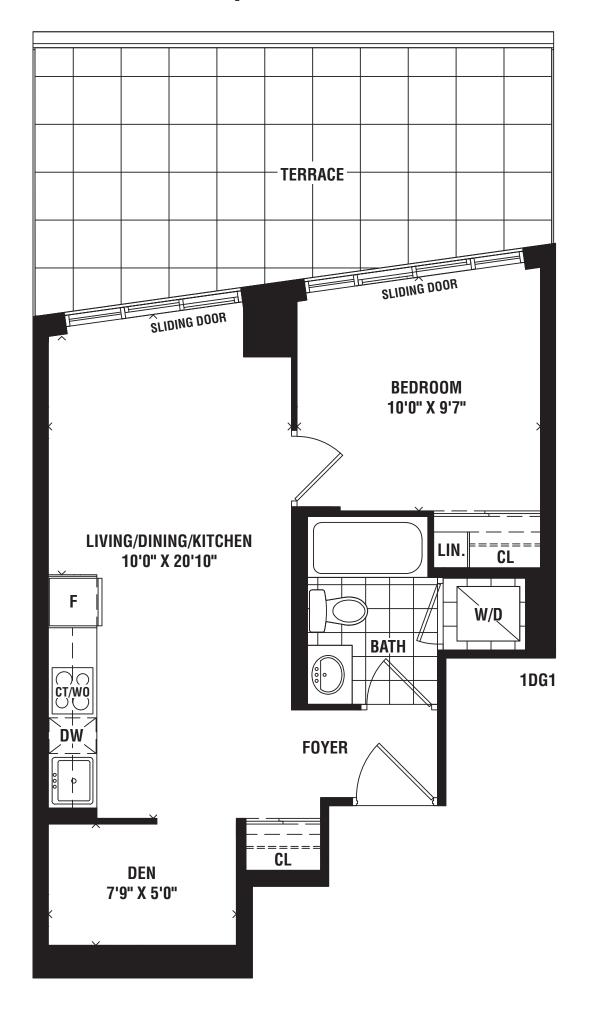

FT.







# **TAMPA**

### 1 BEDROOM + DEN 674 SQ. FT.









# RICHMOND

### 1 BEDROOM + DEN 606 SQ. FT.



1DV





# HONOLULU

### 1 BEDROOM + DEN 658 SQ. FT.







## RIO

### 1 BEDROOM 534 SQ. FT.







# ARUBA 1 BEDROOM 472 SQ. FT.





# ST. KITTS

1 BEDROOM 556 SQ. FT.







# SAN JUAN 1 BEDROOM 531 SQ. FT.



1H





# MELBOURNE 1 BEDROOM 560 SQ. FT.



**1**J





## SANREMO 2 BEDROOM 938 SQ. FT.







## SAVONA 2 BEDROOM 856 SQ. FT.







# SAN FRANCISCO 2 BEDROOM 687 SQ. FT.







### MALIBU 1

#### 1 BEDROOM + DEN 579 SQ. FT.







### MALIBU R1







## NASSAU 1

#### 1 BEDROOM + DEN 542 SQ. FT.







## KEY WEST 1

#### 1 BEDROOM + DEN 613 SQ. FT.



1DD1













### LAGUNA 1 1 BEDROOM + DEN 502 SQ. FT.







## SYDNEY 1

#### 1 BEDROOM + DEN 507 SQ. FT.







## NEWPORT 1

#### 2 BEDROOM 642 SQ. FT.







## HUDSON 1

#### 1 BEDROOM 575 SQ. FT.







# MIAMI 1

#### 1 BEDROOM + DEN 600 SQ. FT.







## MARSALA 1

### 1 BEDROOM + DEN 655 SQ. FT.



**1DL1** 





## HONOLULU 1

#### 1 BEDROOM + DEN 658 SQ. FT.