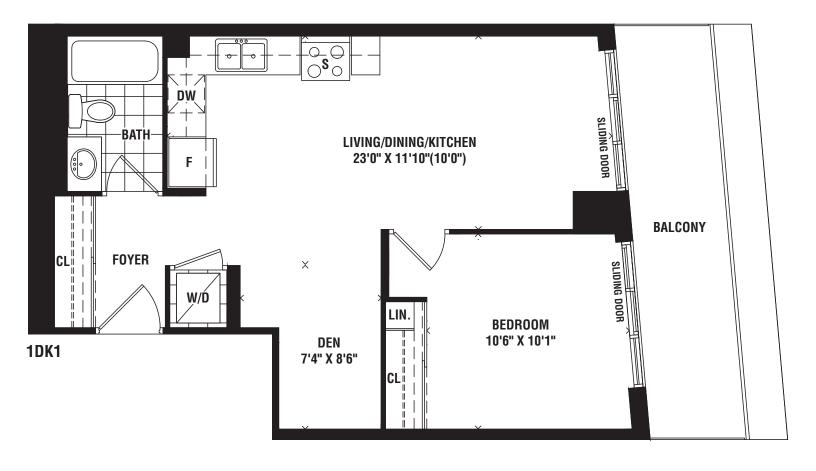

M + DEN 658 SQ. FT.







## RIO

### 1 BEDROOM 534 SQ. FT.







# ARUBA 1 BEDROOM 472 SQ. FT.





# ST. KITTS

1 BEDROOM 556 SQ. FT.







# SAN JUAN 1 BEDROOM 531 SQ. FT.



1H





# MELBOURNE 1 BEDROOM 560 SQ. FT.



**1**J





## SANREMO 2 BEDROOM 938 SQ. FT.







## SAVONA 2 BEDROOM 856 SQ. FT.







# SAN FRANCISCO 2 BEDROOM 687 SQ. FT.







### MALIBU 1

#### 1 BEDROOM + DEN 579 SQ. FT.







### MALIBU R1







## NASSAU 1

#### 1 BEDROOM + DEN 542 SQ. FT.







## KEY WEST 1

#### 1 BEDROOM + DEN 613 SQ. FT.



1DD1













### LAGUNA 1 1 BEDROOM + DEN 502 SQ. FT.







## SYDNEY 1

#### 1 BEDROOM + DEN 507 SQ. FT.







## NEWPORT 1

#### 2 BEDROOM 642 SQ. FT.







## HUDSON 1

#### 1 BEDROOM 575 SQ. FT.







# MIAMI 1

#### 1 BEDROOM + DEN 600 SQ. FT.







## MARSALA 1

### 1 BEDROOM + DEN 655 SQ. FT.



**1DL1** 





## HONOLULU 1

#### 1 BEDROOM + DEN 658 SQ. FT.