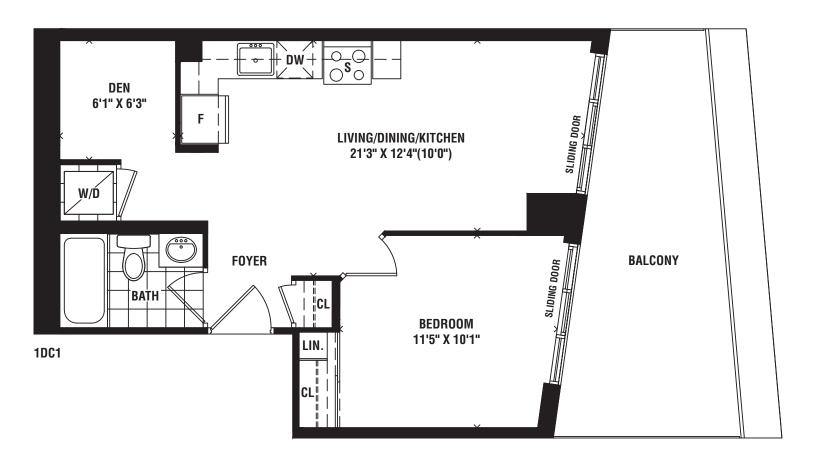

OOM + DEN 600 SQ. FT.







# MARSALA

### 1 BEDROOM + DEN 655 SQ. FT.



1DL





# **BARBADOS**

1 BEDROOM + DEN 621 SQ. FT.







# ST. LUCIA 1 BEDROOM + DEN 652 SQ. FT.







# **TAMPA**

### 1 BEDROOM + DEN 674 SQ. FT.









# RICHMOND

### 1 BEDROOM + DEN 606 SQ. FT.



1DV





# HONOLULU

### 1 BEDROOM + DEN 658 SQ. FT.







## RIO

### 1 BEDROOM 534 SQ. FT.







# ARUBA 1 BEDROOM 472 SQ. FT.





# ST. KITTS

1 BEDROOM 556 SQ. FT.







# SAN JUAN 1 BEDROOM 531 SQ. FT.



1H





# MELBOURNE 1 BEDROOM 560 SQ. FT.



**1**J





## SANREMO 2 BEDROOM 938 SQ. FT.







## SAVONA 2 BEDROOM 856 SQ. FT.







# SAN FRANCISCO 2 BEDROOM 687 SQ. FT.







### MALIBU 1

#### 1 BEDROOM + DEN 579 SQ. FT.







### MALIBU R1







## NASSAU 1

#### 1 BEDROOM + DEN 542 SQ. FT.







## KEY WEST 1

#### 1 BEDROOM + DEN 613 SQ. FT.



1DD1













### LAGUNA 1 1 BEDROOM + DEN 502 SQ. FT.







## SYDNEY 1

#### 1 BEDROOM + DEN 507 SQ. FT.







## NEWPORT 1

#### 2 BEDROOM 642 SQ. FT.







## HUDSON 1

#### 1 BEDROOM 575 SQ. FT.







# MIAMI 1

#### 1 BEDROOM + DEN 600 SQ. FT.







## MARSALA 1

### 1 BEDROOM + DEN 655 SQ. FT.



**1DL1** 





## HONOLULU 1

#### 1 BEDROOM + DEN 658 SQ. FT.