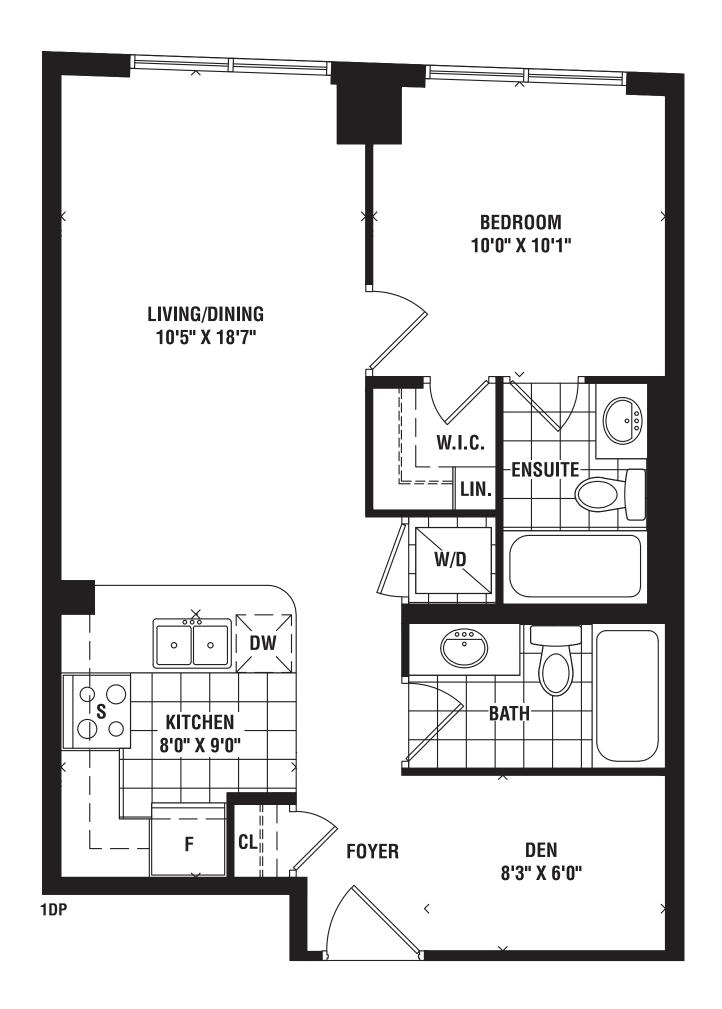

# HUDSON 1 BEDROOM 575 SQ. FT.







# CAPE COD 1 BEDROOM + DEN 586 SQ. FT.



1DE





# MAMI

### 1 BEDROOM + DEN 600 SQ. FT.







# MARSALA

### 1 BEDROOM + DEN 655 SQ. FT.



1DL





# **BARBADOS**

1 BEDROOM + DEN 621 SQ. FT.







# ST. LUCIA 1 BEDROOM + DEN 652 SQ. FT.







# **TAMPA**

### 1 BEDROOM + DEN 674 SQ. FT.









# RICHMOND

### 1 BEDROOM + DEN 606 SQ. FT.



1DV





# HONOLULU

### 1 BEDROOM + DEN 658 SQ. FT.







## RIO

### 1 BEDROOM 534 SQ. FT.







# ARUBA 1 BEDROOM 472 SQ. FT.





# ST. KITTS

1 BEDROOM 556 SQ. FT.







# SAN JUAN 1 BEDROOM 531 SQ. FT.



1H





# MELBOURNE 1 BEDROOM 560 SQ. FT.



**1**J





## SANREMO 2 BEDROOM 938 SQ. FT.







## SAVONA 2 BEDROOM 856 SQ. FT.







# SAN FRANCISCO 2 BEDROOM 687 SQ. FT.







### MALIBU 1

#### 1 BEDROOM + DEN 579 SQ. FT.







### MALIBU R1







## NASSAU 1

#### 1 BEDROOM + DEN 542 SQ. FT.







## KEY WEST 1

#### 1 BEDROOM + DEN 613 SQ. FT.



1DD1













### LAGUNA 1 1 BEDROOM + DEN 502 SQ. FT.







## SYDNEY 1

#### 1 BEDROOM + DEN 507 SQ. FT.