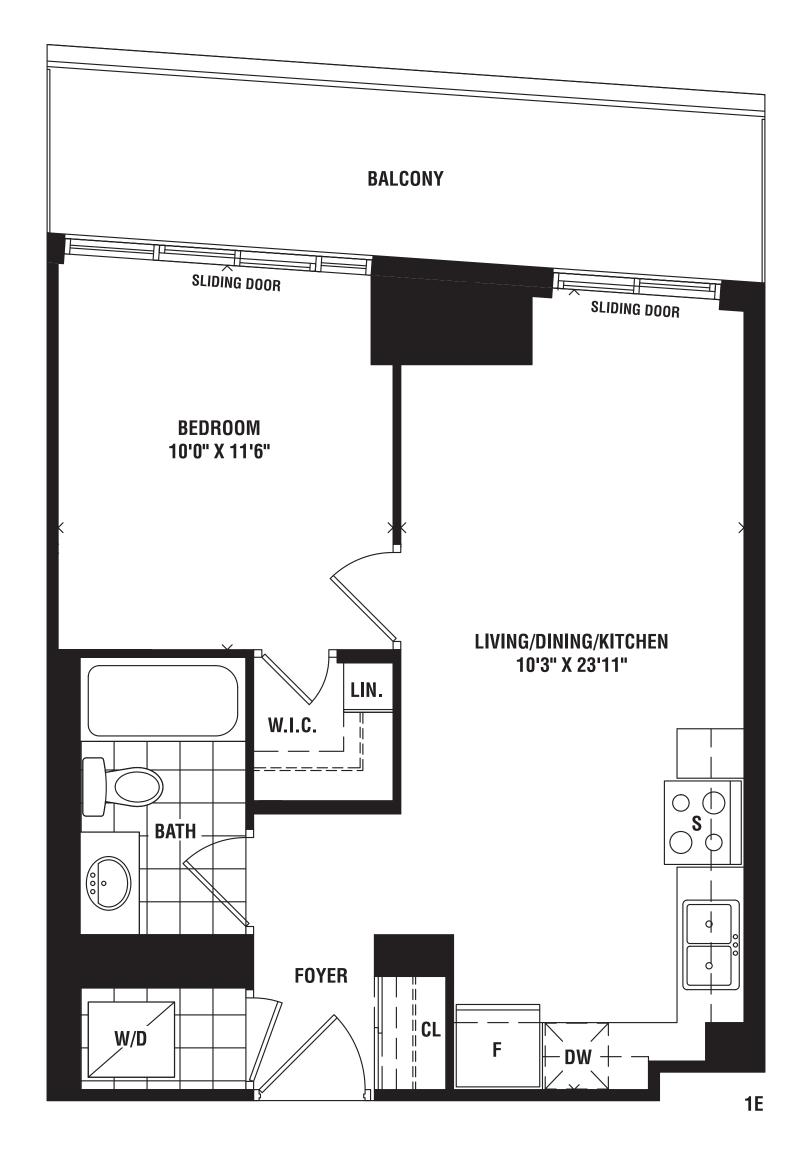

# HUDSON 1 BEDROOM 575 SQ. FT.







# CAPE COD 1 BEDROOM + DEN 586 SQ. FT.



1DE





# MAMI

### 1 BEDROOM + DEN 600 SQ. FT.







# MARSALA

### 1 BEDROOM + DEN 655 SQ. FT.



1DL





# **BARBADOS**

1 BEDROOM + DEN 621 SQ. FT.







# ST. LUCIA 1 BEDROOM + DEN 652 SQ. FT.







# **TAMPA**

### 1 BEDROOM + DEN 674 SQ. FT.









# RICHMOND

### 1 BEDROOM + DEN 606 SQ. FT.



1DV





# HONOLULU

### 1 BEDROOM + DEN 658 SQ. FT.







## RIO

### 1 BEDROOM 534 SQ. FT.







# ARUBA 1 BEDROOM 472 SQ. FT.





# ST. KITTS

1 BEDROOM 556 SQ. FT.







# SAN JUAN 1 BEDROOM 531 SQ. FT.



1H





# MELBOURNE 1 BEDROOM 560 SQ. FT.



**1**J





## SANREMO 2 BEDROOM 938 SQ. FT.







## SAVONA 2 BEDROOM 856 SQ. FT.







# SAN FRANCISCO 2 BEDROOM 687 SQ. FT.







### MALIBU 1

#### 1 BEDROOM + DEN 579 SQ. FT.







### MALIBU R1







## NASSAU 1

#### 1 BEDROOM + DEN 542 SQ. FT.







## KEY WEST 1

#### 1 BEDROOM + DEN 613 SQ. FT.



1DD1













### LAGUNA 1 1 BEDROOM + DEN 502 SQ. FT.







## SYDNEY 1

#### 1 BEDROOM + DEN 507 SQ. FT.







## NEWPORT 1

#### 2 BEDROOM 642 SQ. FT.







## HUDSON 1

#### 1 BEDROOM 575 SQ. FT.







# MIAMI 1

#### 1 BEDROOM + DEN 600 SQ. FT.







## MARSALA 1

### 1 BEDROOM + DEN 655 SQ. FT.



**1DL1*