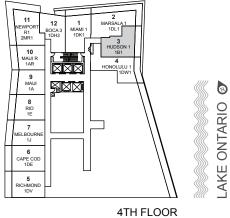

# MIAMI 1

#### 1 BEDROOM + DEN 600 SQ. FT.

## MARSALA 1

### 1 BEDROOM + DEN 655 SQ. FT.

**1DL1** 

# **BARBADOS**

1 BEDROOM + DEN 621 SQ. FT.

## HONOLULU 1

#### 1 BEDROOM + DEN 658 SQ. FT.

# MELBOURNE 1 BEDROOM 560 SQ. FT.

**1**J

# RICHMOND

### 1 BEDROOM + DEN 606 SQ. FT.

1DV

# CAPE COD 1 BEDROOM + DEN 586 SQ. FT.

1DE