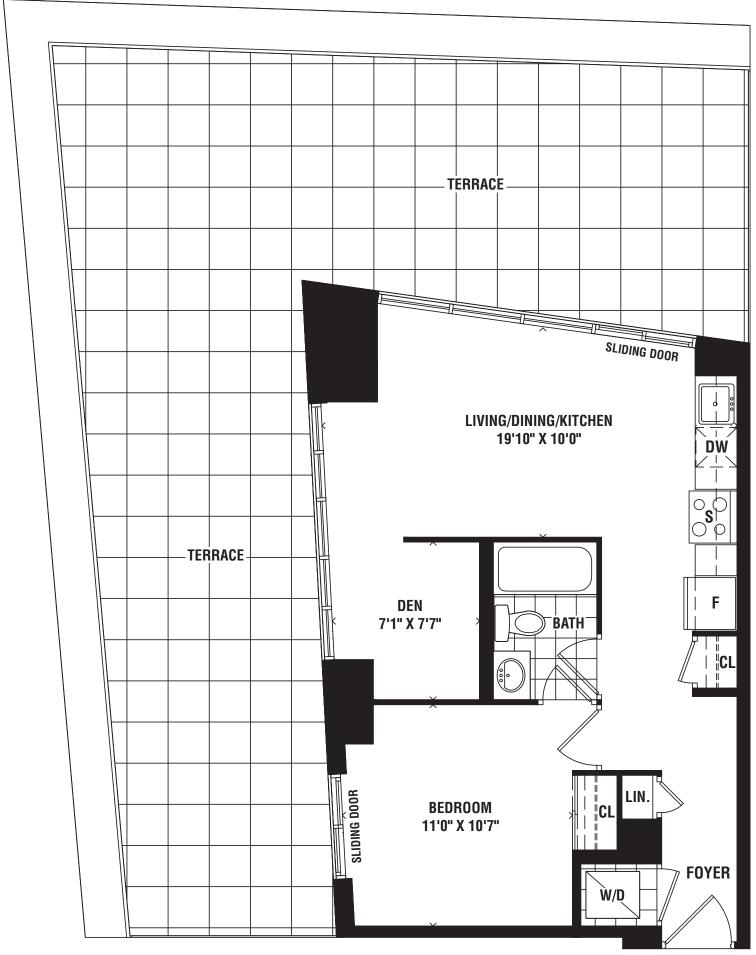

DEN 655 SQ. FT.



1DL





# **BARBADOS**

1 BEDROOM + DEN 621 SQ. FT.







# ST. LUCIA 1 BEDROOM + DEN 652 SQ. FT.







# **TAMPA**

### 1 BEDROOM + DEN 674 SQ. FT.









# RICHMOND

### 1 BEDROOM + DEN 606 SQ. FT.



1DV





# HONOLULU

### 1 BEDROOM + DEN 658 SQ. FT.







## RIO

### 1 BEDROOM 534 SQ. FT.







# ARUBA 1 BEDROOM 472 SQ. FT.





# ST. KITTS

1 BEDROOM 556 SQ. FT.







# SAN JUAN 1 BEDROOM 531 SQ. FT.



1H





# MELBOURNE 1 BEDROOM 560 SQ. FT.



**1**J





## SANREMO 2 BEDROOM 938 SQ. FT.







## SAVONA 2 BEDROOM 856 SQ. FT.







# SAN FRANCISCO 2 BEDROOM 687 SQ. FT.







### MALIBU 1

#### 1 BEDROOM + DEN 579 SQ. FT.







### MALIBU R1







## NASSAU 1

#### 1 BEDROOM + DEN 542 SQ. FT.







## KEY WEST 1

#### 1 BEDROOM + DEN 613 SQ. FT.



1DD1













### LAGUNA 1 1 BEDROOM + DEN 502 SQ. FT.







## SYDNEY 1

#### 1 BEDROOM + DEN 507 SQ. FT.







## NEWPORT 1

#### 2 BEDROOM 642 SQ. FT.







## HUDSON 1

#### 1 BEDROOM 575 SQ. FT.







# MIAMI 1

#### 1 BEDROOM + DEN 600 SQ. FT.







## MARSALA 1

### 1 BEDROOM + DEN 655 SQ. FT.



**1DL1** 





## HONOLULU 1

#### 1 BEDROOM + DEN 658 SQ. FT.