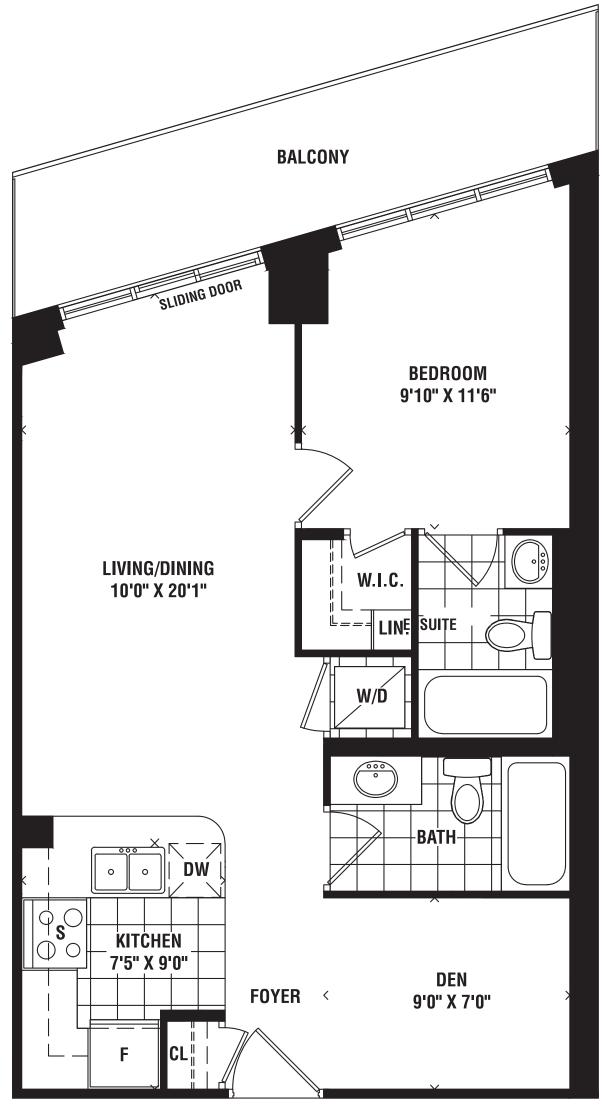

# HUDSON 1 BEDROOM 575 SQ. FT.







# CAPE COD 1 BEDROOM + DEN 586 SQ. FT.



1DE





# MAMI

### 1 BEDROOM + DEN 600 SQ. FT.







# MARSALA

### 1 BEDROOM + DEN 655 SQ. FT.



1DL





# **BARBADOS**

1 BEDROOM + DEN 621 SQ. FT.







# ST. LUCIA 1 BEDROOM + DEN 652 SQ. FT.







# **TAMPA**

### 1 BEDROOM + DEN 674 SQ. FT.









# RICHMOND

### 1 BEDROOM + DEN 606 SQ. FT.



1DV





# HONOLULU

### 1 BEDROOM + DEN 658 SQ. FT.







## RIO

### 1 BEDROOM 534 SQ. FT.







# ARUBA 1 BEDROOM 472 SQ. FT.





# ST. KITTS

1 BEDROOM 556 SQ. FT.







# SAN JUAN 1 BEDROOM 531 SQ. FT.



1H





# MELBOURNE 1 BEDROOM 560 SQ. FT.



**1**J





## SANREMO 2 BEDROOM 938 SQ. FT.







## SAVONA 2 BEDROOM 856 SQ. FT.







# SAN FRANCISCO 2 BEDROOM 687 SQ. FT.







### MALIBU 1

#### 1 BEDROOM + DEN 579 SQ. FT.







### MALIBU R1







## NASSAU 1

#### 1 BEDROOM + DEN 542 SQ. FT.







## KEY WEST 1

#### 1 BEDROOM + DEN 613 SQ. FT.



1DD1













### LAGUNA 1 1 BEDROOM + DEN 502 SQ. FT.







## SYDNEY 1

#### 1 BEDROOM + DEN 507 SQ. FT.







## NEWPORT 1

#### 2 BEDROOM 642 SQ. FT.







## H