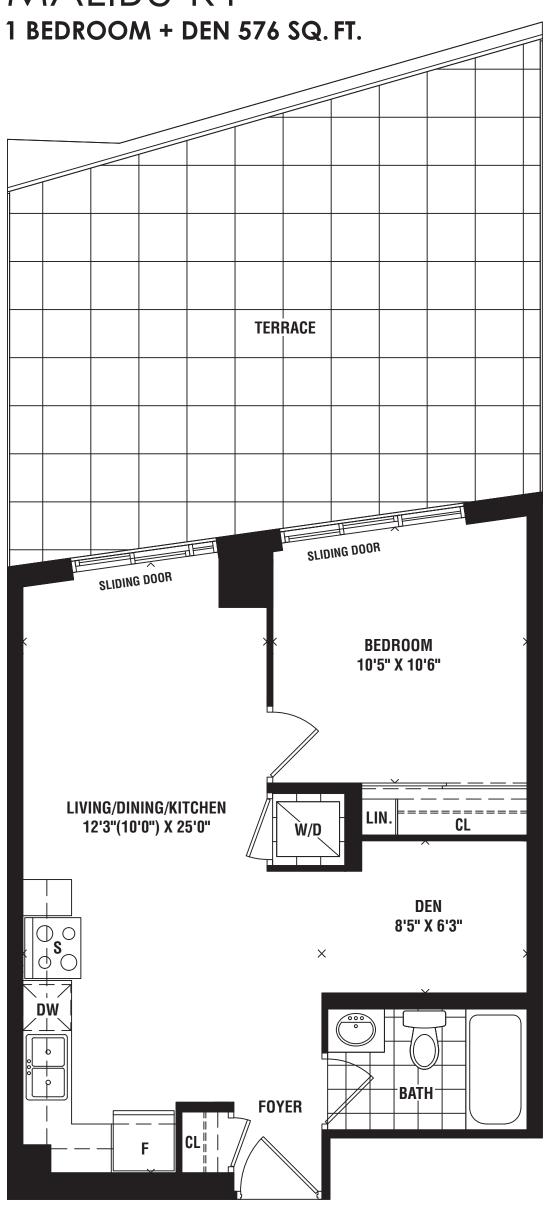

ROOM + DEN 586 SQ. FT.



1DE





# MAMI

### 1 BEDROOM + DEN 600 SQ. FT.







# MARSALA

### 1 BEDROOM + DEN 655 SQ. FT.



1DL





# **BARBADOS**

1 BEDROOM + DEN 621 SQ. FT.







# ST. LUCIA 1 BEDROOM + DEN 652 SQ. FT.







# **TAMPA**

### 1 BEDROOM + DEN 674 SQ. FT.









# RICHMOND

### 1 BEDROOM + DEN 606 SQ. FT.



1DV





# HONOLULU

### 1 BEDROOM + DEN 658 SQ. FT.







## RIO

### 1 BEDROOM 534 SQ. FT.







# ARUBA 1 BEDROOM 472 SQ. FT.





# ST. KITTS

1 BEDROOM 556 SQ. FT.







# SAN JUAN 1 BEDROOM 531 SQ. FT.



1H





# MELBOURNE 1 BEDROOM 560 SQ. FT.



**1**J





## SANREMO 2 BEDROOM 938 SQ. FT.







## SAVONA 2 BEDROOM 856 SQ. FT.







# SAN FRANCISCO 2 BEDROOM 687 SQ. FT.







### MALIBU 1

#### 1 BEDROOM + DEN 579 SQ. FT.







### MALIBU R1







## NASSAU 1

#### 1 BEDROOM + DEN 542 SQ. FT.







## KEY WEST 1

#### 1 BEDROOM + DEN 613 SQ. FT.



1DD1













### LAGUNA 1 1 BEDROOM + DEN 502 SQ. FT.







## SYDNEY 1

#### 1 BEDROOM + DEN 507 SQ. FT.







## NEWPORT 1

#### 2 BEDROOM 642 SQ. FT.







## HUDSON 1

#### 1 BEDROOM 575 SQ. FT.







# MIAMI 1

#### 1 BEDROOM + DEN 600 SQ. FT.







## MARSALA 1

### 1 BEDROOM + DEN 655 SQ. FT.



**1DL1** 





## HONOLULU 1

#### 1 BEDROOM + DEN 658 SQ. FT.