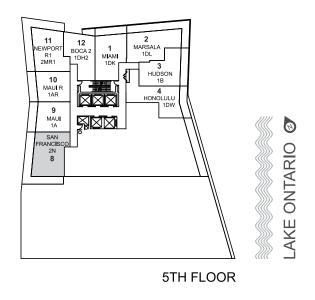

# HUDSON 1 BEDROOM 575 SQ. FT.







# CAPE COD 1 BEDROOM + DEN 586 SQ. FT.



1DE





# MAMI

### 1 BEDROOM + DEN 600 SQ. FT.







# MARSALA

### 1 BEDROOM + DEN 655 SQ. FT.



1DL





# **BARBADOS**

1 BEDROOM + DEN 621 SQ. FT.







# ST. LUCIA 1 BEDROOM + DEN 652 SQ. FT.







# **TAMPA**

### 1 BEDROOM + DEN 674 SQ. FT.









# RICHMOND

### 1 BEDROOM + DEN 606 SQ. FT.



1DV





# HONOLULU

### 1 BEDROOM + DEN 658 SQ. FT.







## RIO

### 1 BEDROOM 534 SQ. FT.







# ARUBA 1 BEDROOM 472 SQ. FT.





# ST. KITTS

1 BEDROOM 556 SQ. FT.







# SAN JUAN 1 BEDROOM 531 SQ. FT.



1H





# MELBOURNE 1 BEDROOM 560 SQ. FT.



**1**J





## SANREMO 2 BEDROOM 938 SQ. FT.







## SAVONA 2 BEDROOM 856 SQ. FT.







# SAN FRANCISCO 2 BEDROOM 687 SQ. FT.







### MALIBU 1

#### 1 BEDROOM + DEN 579 SQ. FT.







### MALIBU R1







## NASSAU 1

#### 1 BEDROOM + DEN 542 SQ. FT.







## KEY WEST 1

#### 1 BEDROOM + DEN 613 SQ. FT.



1DD1













### LAGUNA 1 1 BEDROOM + DEN 502 SQ. FT.







## SYDNEY 1

#### 1 BEDROOM + DEN 507 SQ. FT.







## NEWPORT 1

#### 2 BEDROOM 642 SQ. FT.







## HUDSON 1

#### 1 BEDROOM 575 SQ. FT.







# MIAMI 1

#### 1 BEDROOM + DEN 600 SQ. FT.







## MARSALA 1

### 1 BEDROOM + DEN 655 SQ. FT.



**1DL1** 





## HONOLULU 1

#### 1 BEDROOM + DEN 658 SQ. FT.