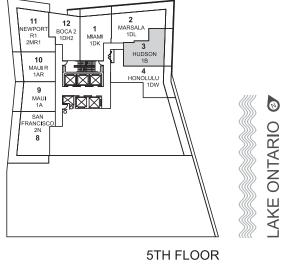

## HUDSON 1

#### 1 BEDROOM 575 SQ. FT.

# MIAMI 1

#### 1 BEDROOM + DEN 600 SQ. FT.

## MARSALA 1

### 1 BEDROOM + DEN 655 SQ. FT.

**1DL1** 

## HONOLULU 1

#### 1 BEDROOM + DEN 658 SQ. FT.