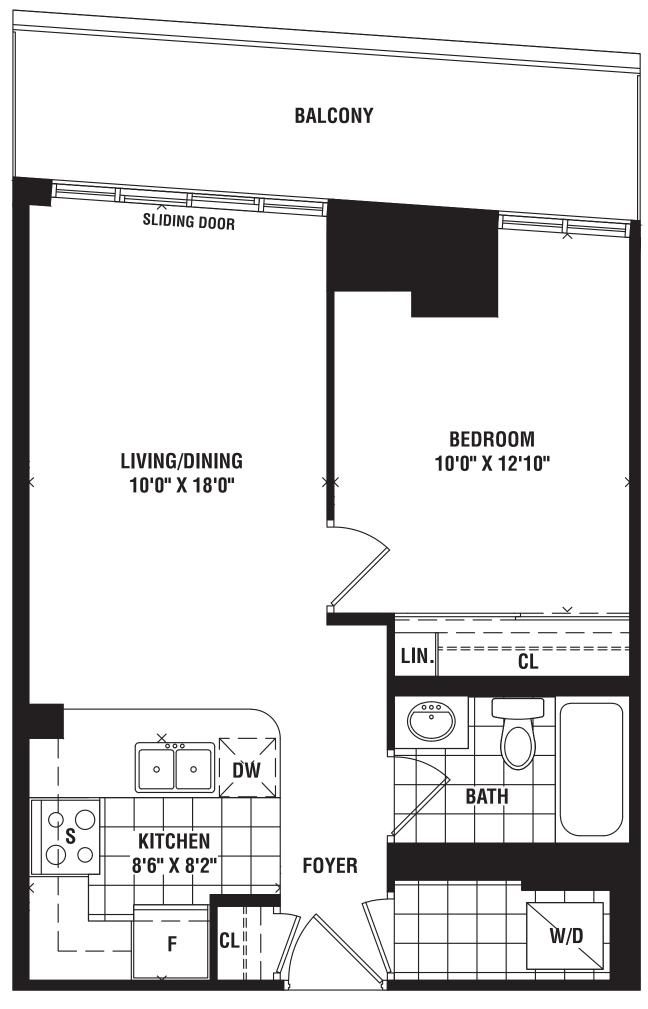

# HUDSON 1 BEDROOM 575 SQ. FT.







# CAPE COD 1 BEDROOM + DEN 586 SQ. FT.



1DE





# MAMI

### 1 BEDROOM + DEN 600 SQ. FT.







# MARSALA

### 1 BEDROOM + DEN 655 SQ. FT.



1DL





# **BARBADOS**

1 BEDROOM + DEN 621 SQ. FT.







# ST. LUCIA 1 BEDROOM + DEN 652 SQ. FT.







# **TAMPA**

### 1 BEDROOM + DEN 674 SQ. FT.









# RICHMOND

### 1 BEDROOM + DEN 606 SQ. FT.



1DV





# HONOLULU

### 1 BEDROOM + DEN 658 SQ. FT.







## RIO

### 1 BEDROOM 534 SQ. FT.







# ARUBA 1 BEDROOM 472 SQ. FT.





# ST. KITTS

1 BEDROOM 556 SQ. FT.







# SAN JUAN 1 BEDROOM 531 SQ. FT.



1H





# MELBOURNE 1 BEDROOM 560 SQ. FT.



**1**J





## SANREMO 2 BEDROOM 938 SQ. FT.







## SAVONA 2 BEDROOM 856 SQ. FT.







# SAN FRANCISCO 2 BEDROOM 687 SQ. FT.







### MALIBU 1

#### 1 BEDROOM + DEN 579 SQ. FT.







### MALIBU R1







## NASSAU 1

#### 1 BEDROOM + DEN 542 SQ. FT.







## KEY WEST 1

#### 1 BEDROOM + DEN 613 SQ. FT.



1DD1













### LAGUNA 1 1 BEDROOM + DEN 502 SQ. FT.







## SYDNEY 1

#### 1 BEDROOM + DEN 507 SQ. FT.







## NEWPORT 1

#### 2 BEDROOM 642 SQ. FT.







## HUDSON 1

#### 1 BEDROOM 575 SQ. FT.







# MIAMI 1

#### 1 BEDROOM + DEN 600 SQ. FT.







## MARSALA 1

### 1 BEDROOM + DEN 655 SQ. FT.



**1DL1** 





## HONOLULU 1

#### 1 BEDROOM + DEN 658 SQ. FT.