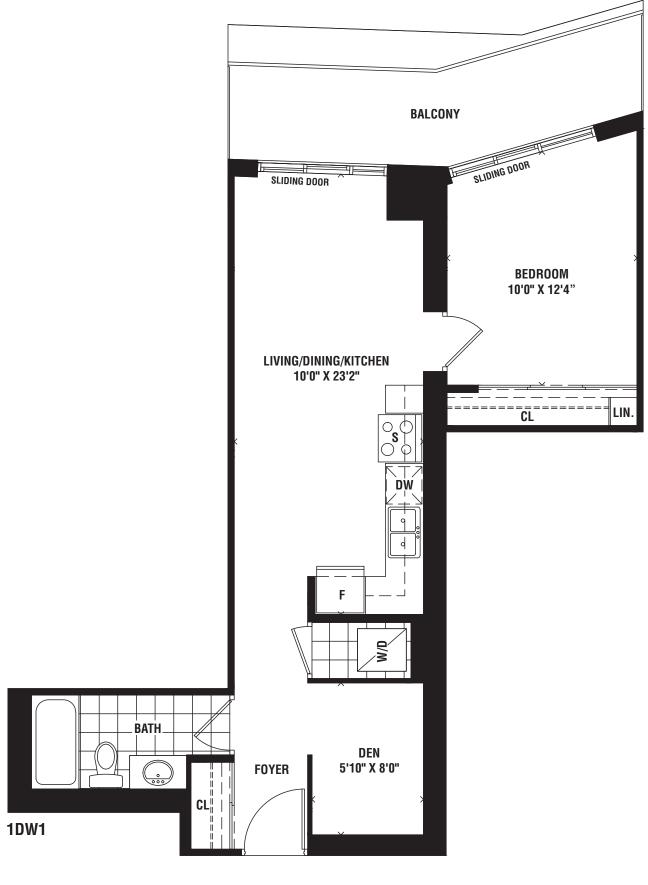

EDROOM 556 SQ. FT.







# SAN JUAN 1 BEDROOM 531 SQ. FT.



1H





# MELBOURNE 1 BEDROOM 560 SQ. FT.



**1**J





## SANREMO 2 BEDROOM 938 SQ. FT.







## SAVONA 2 BEDROOM 856 SQ. FT.







# SAN FRANCISCO 2 BEDROOM 687 SQ. FT.







### MALIBU 1

#### 1 BEDROOM + DEN 579 SQ. FT.







### MALIBU R1







## NASSAU 1

#### 1 BEDROOM + DEN 542 SQ. FT.







## KEY WEST 1

#### 1 BEDROOM + DEN 613 SQ. FT.



1DD1













### LAGUNA 1 1 BEDROOM + DEN 502 SQ. FT.







## SYDNEY 1

#### 1 BEDROOM + DEN 507 SQ. FT.







## NEWPORT 1

#### 2 BEDROOM 642 SQ. FT.







## HUDSON 1

#### 1 BEDROOM 575 SQ. FT.







# MIAMI 1

#### 1 BEDROOM + DEN 600 SQ. FT.







## MARSALA 1

### 1 BEDROOM + DEN 655 SQ. FT.



**1DL1** 





## HONOLULU 1

#### 1 BEDROOM + DEN 658 SQ. FT.