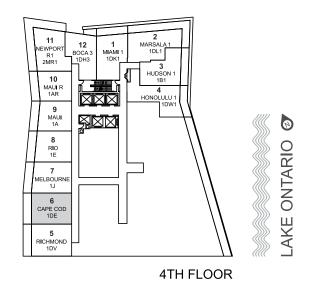

# MAMI

### 1 BEDROOM + DEN 600 SQ. FT.

# MARSALA

### 1 BEDROOM + DEN 655 SQ. FT.

1DL

# RICHMOND

### 1 BEDROOM + DEN 606 SQ. FT.

1DV

# HONOLULU

### 1 BEDROOM + DEN 658 SQ. FT.