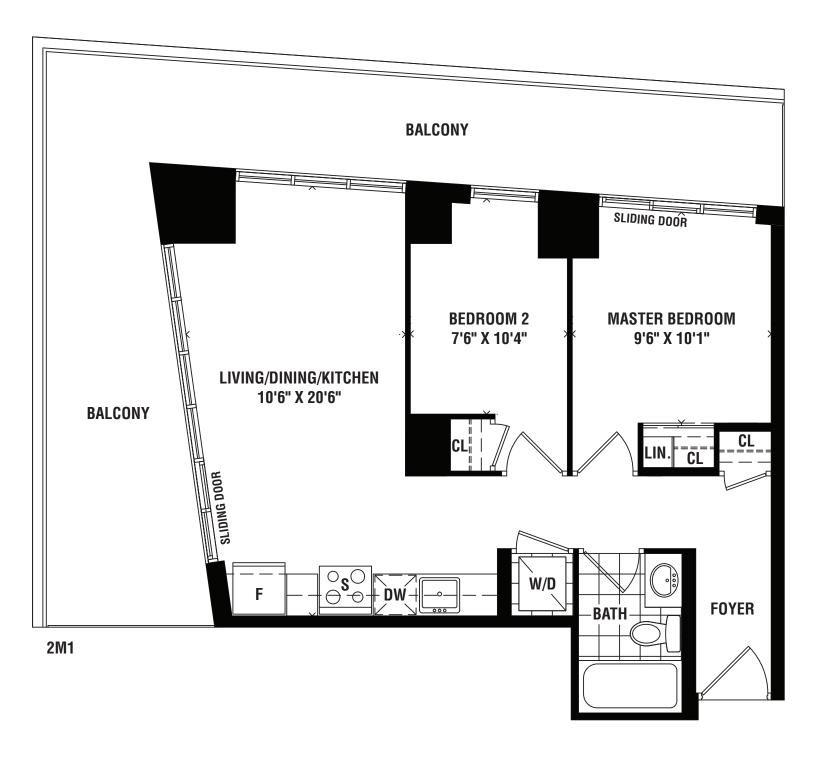

SQ. FT.









# RICHMOND

### 1 BEDROOM + DEN 606 SQ. FT.



1DV





# HONOLULU

### 1 BEDROOM + DEN 658 SQ. FT.







## RIO

### 1 BEDROOM 534 SQ. FT.







# ARUBA 1 BEDROOM 472 SQ. FT.





# ST. KITTS

1 BEDROOM 556 SQ. FT.







# SAN JUAN 1 BEDROOM 531 SQ. FT.



1H





# MELBOURNE 1 BEDROOM 560 SQ. FT.



**1**J





## SANREMO 2 BEDROOM 938 SQ. FT.







## SAVONA 2 BEDROOM 856 SQ. FT.







# SAN FRANCISCO 2 BEDROOM 687 SQ. FT.







### MALIBU 1

#### 1 BEDROOM + DEN 579 SQ. FT.







### MALIBU R1







## NASSAU 1

#### 1 BEDROOM + DEN 542 SQ. FT.







## KEY WEST 1

#### 1 BEDROOM + DEN 613 SQ. FT.



1DD1













### LAGUNA 1 1 BEDROOM + DEN 502 SQ. FT.







## SYDNEY 1

#### 1 BEDROOM + DEN 507 SQ. FT.







## NEWPORT 1

#### 2 BEDROOM 642 SQ. FT.







## HUDSON 1

#### 1 BEDROOM 575 SQ. FT.







# MIAMI 1

#### 1 BEDROOM + DEN 600 SQ. FT.







## MARSALA 1

### 1 BEDROOM + DEN 655 SQ. FT.



**1DL1** 





## HONOLULU 1

#### 1 BEDROOM + DEN 658 SQ. FT.