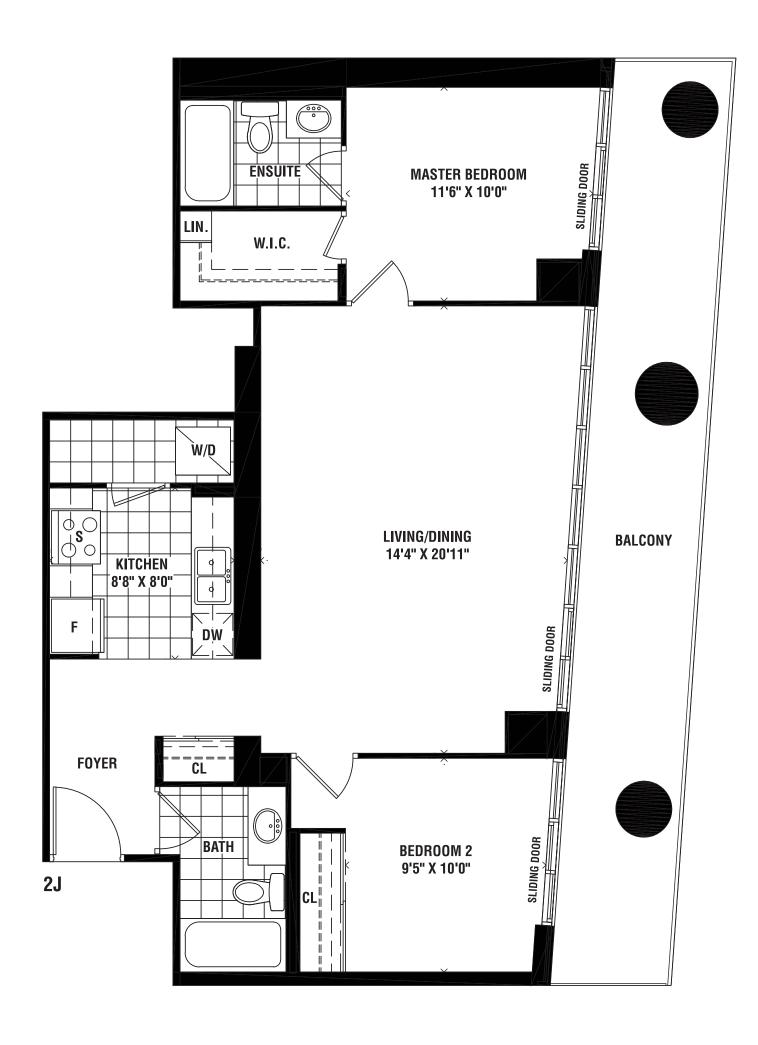

# HUDSON 1 BEDROOM 575 SQ. FT.







# CAPE COD 1 BEDROOM + DEN 586 SQ. FT.



1DE





# MAMI

### 1 BEDROOM + DEN 600 SQ. FT.







# MARSALA

### 1 BEDROOM + DEN 655 SQ. FT.



1DL





# **BARBADOS**

1 BEDROOM + DEN 621 SQ. FT.







# ST. LUCIA 1 BEDROOM + DEN 652 SQ. FT.







# **TAMPA**

### 1 BEDROOM + DEN 674 SQ. FT.









# RICHMOND

### 1 BEDROOM + DEN 606 SQ. FT.



1DV





# HONOLULU

### 1 BEDROOM + DEN 658 SQ. FT.







## RIO

### 1 BEDROOM 534 SQ. FT.







# ARUBA 1 BEDROOM 472 SQ. FT.





# ST. KITTS

1 BEDROOM 556 SQ. FT.







# SAN JUAN 1 BEDROOM 531 SQ. FT.



1H





# MELBOURNE 1 BEDROOM 560 SQ. FT.



**1**J





## SANREMO 2 BEDROOM 938 SQ. FT.







## SAVONA 2 BEDROOM 856 SQ. FT.







# SAN FRANCISCO 2 BEDROOM 687 SQ. FT.







### MALIBU 1

#### 1 BEDROOM + DEN 579 SQ. FT.







### MALIBU R1







## NASSAU 1

#### 1 BEDROOM + DEN 542 SQ. FT.







## KEY WEST 1

#### 1 BEDROOM + DEN 613 SQ. FT.



1DD1













### LAGUNA 1 1 BEDROOM + DEN 502 SQ. FT.







## SYDNEY 1

#### 1 BEDROOM + DEN 507 SQ. FT.







## NEWPORT 1

#### 2 BEDROOM 642 SQ. FT.







## HUDSON 1

#### 1 BEDROOM 575 SQ. FT.







# MIAMI 1

#### 1 BEDROOM + DEN 600 SQ. FT.







## MARSALA 1

### 1 BEDROOM + DEN 655 SQ. FT.



**1DL1** 





## HONOLULU 1

#### 1 BEDROOM + DEN 658 SQ. FT.