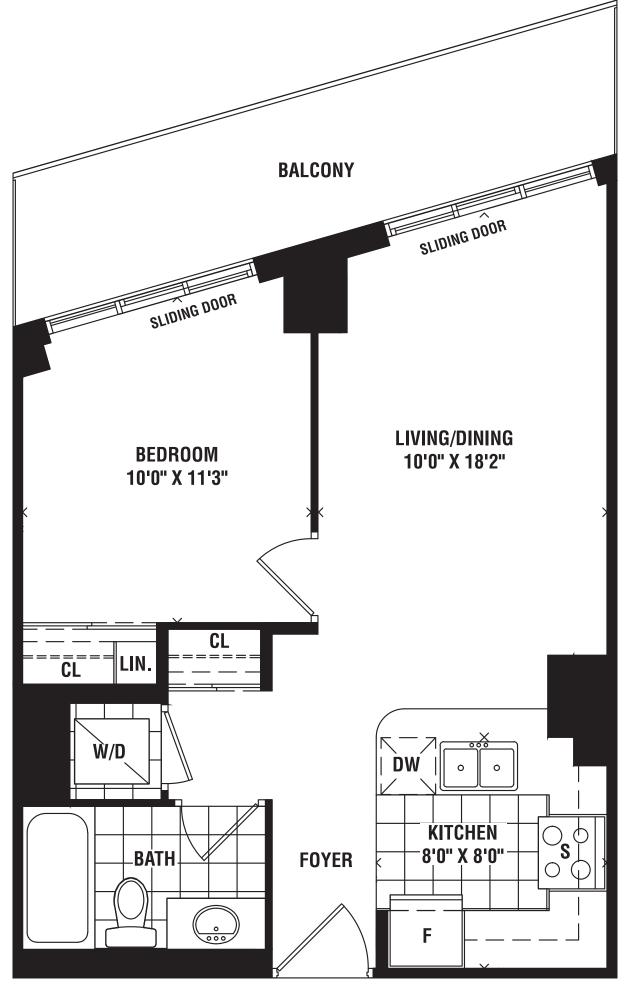

# HUDSON 1 BEDROOM 575 SQ. FT.







# CAPE COD 1 BEDROOM + DEN 586 SQ. FT.



1DE





# MAMI

### 1 BEDROOM + DEN 600 SQ. FT.







# MARSALA

### 1 BEDROOM + DEN 655 SQ. FT.



1DL





# **BARBADOS**

1 BEDROOM + DEN 621 SQ. FT.







# ST. LUCIA 1 BEDROOM + DEN 652 SQ. FT.







# **TAMPA**

### 1 BEDROOM + DEN 674 SQ. FT.









# RICHMOND

### 1 BEDROOM + DEN 606 SQ. FT.



1DV





# HONOLULU

### 1 BEDROOM + DEN 658 SQ. FT.







## RIO

### 1 BEDROOM 534 SQ. FT.







# ARUBA 1 BEDROOM 472 SQ. FT.





# ST. KITTS

1 BEDROOM 556 SQ. FT.







# SAN JUAN 1 BEDROOM 531 SQ. FT.



1H





# MELBOURNE 1 BEDROOM 560 SQ. FT.



**1**J





## SANREMO 2 BEDROOM 938 SQ. FT.







## SAVONA 2 BEDROOM 856 SQ. FT.







# SAN FRANCISCO 2 BEDROOM 687 SQ. FT.







### MALIBU 1

#### 1 BEDROOM + DEN 579 SQ. FT.







### MALIBU R1







## NASSAU 1

#### 1 BEDROOM + DEN 542 SQ. FT.







## KEY WEST 1

#### 1 BEDROOM + DEN 613 SQ. FT.



1DD1













### LAGUNA 1 1 BEDROOM + DEN 502 SQ. FT.







## SYDNEY 1

#### 1 BEDROOM + DEN 507 SQ. FT.







## NEWPORT 1

#### 2 BEDROOM 642 SQ. FT.







## HUDSON 1

#### 1 BEDROOM 575 SQ. FT.







# MIAMI 1

#### 1 BEDROOM + DEN 600 SQ. FT.







## MARSALA 1

### 1 BEDROOM + DEN 655 SQ. FT.



**1DL1** 





## HONOLULU 1

#### 1 BEDROOM + DEN 658 SQ. FT.