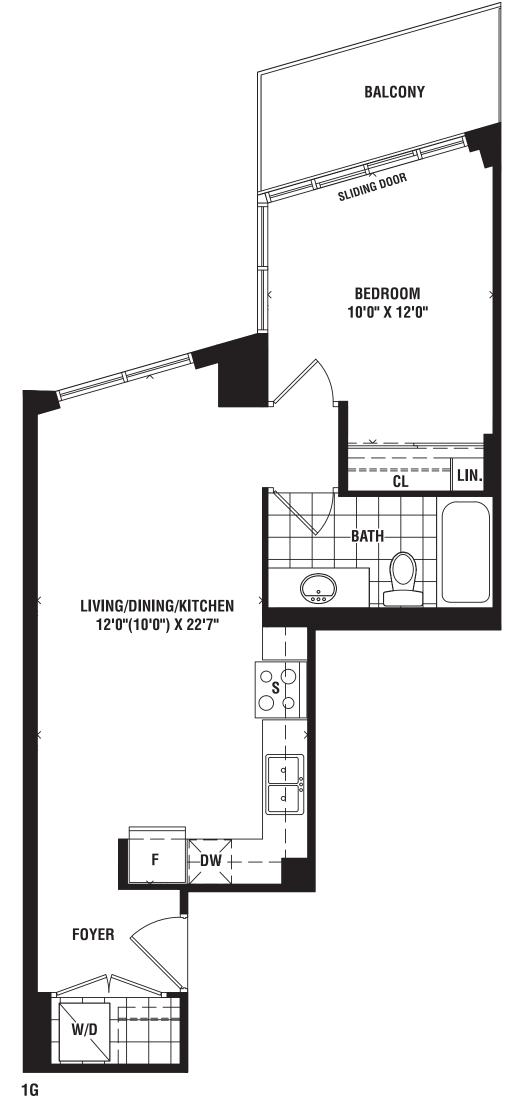

# HUDSON 1 BEDROOM 575 SQ. FT.







# CAPE COD 1 BEDROOM + DEN 586 SQ. FT.



1DE





# MAMI

### 1 BEDROOM + DEN 600 SQ. FT.







# MARSALA

### 1 BEDROOM + DEN 655 SQ. FT.



1DL





# **BARBADOS**

1 BEDROOM + DEN 621 SQ. FT.







# ST. LUCIA 1 BEDROOM + DEN 652 SQ. FT.







# **TAMPA**

### 1 BEDROOM + DEN 674 SQ. FT.









# RICHMOND

### 1 BEDROOM + DEN 606 SQ. FT.



1DV





# HONOLULU

### 1 BEDROOM + DEN 658 SQ. FT.







## RIO

### 1 BEDROOM 534 SQ. FT.







# ARUBA 1 BEDROOM 472 SQ. FT.





# ST. KITTS

1 BEDROOM 556 SQ. FT.







# SAN JUAN 1 BEDROOM 531 SQ. FT.



1H





# MELBOURNE 1 BEDROOM 560 SQ. FT.



**1**J





## SANREMO 2 BEDROOM 938 SQ. FT.







## SAVONA 2 BEDROOM 856 SQ. FT.







# SAN FRANCISCO 2 BEDROOM 687 SQ. FT.







### MALIBU 1

#### 1 BEDROOM + DEN 579 SQ. FT.







### MALIBU R1







## NASSAU 1

#### 1 BEDROOM + DEN 542 SQ. FT.







## KEY WEST 1

#### 1 BEDROOM + DEN 613 SQ. FT.



1DD1













### LAGUNA 1 1 BEDROOM + DEN 502 SQ. FT.







## SYDNEY 1

#### 1 BEDROOM + DEN 507 SQ. FT.







## NEWPORT 1

#### 2 BEDROOM 642 SQ. FT.







## HUDSON 1

#### 1 BEDROOM 575 SQ. FT.







# MIAMI 1

#### 1 BEDROOM + DEN 600 SQ. FT.







## MARSALA 1

### 1 BEDROOM + DEN 655 SQ. FT.



**1DL1** 





## HONOLULU 1

#### 1 BEDROOM + DEN 658 SQ. FT.