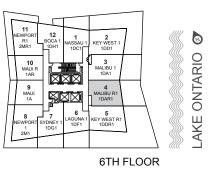

### MALIBU 1

### MALIBU R1

## NASSAU 1

## KEY WEST 1

### LAGUNA 1 1 BEDROOM + DEN 502 SQ. FT.

## SYDNEY 1

## NEWPORT 1

## HUDSON 1