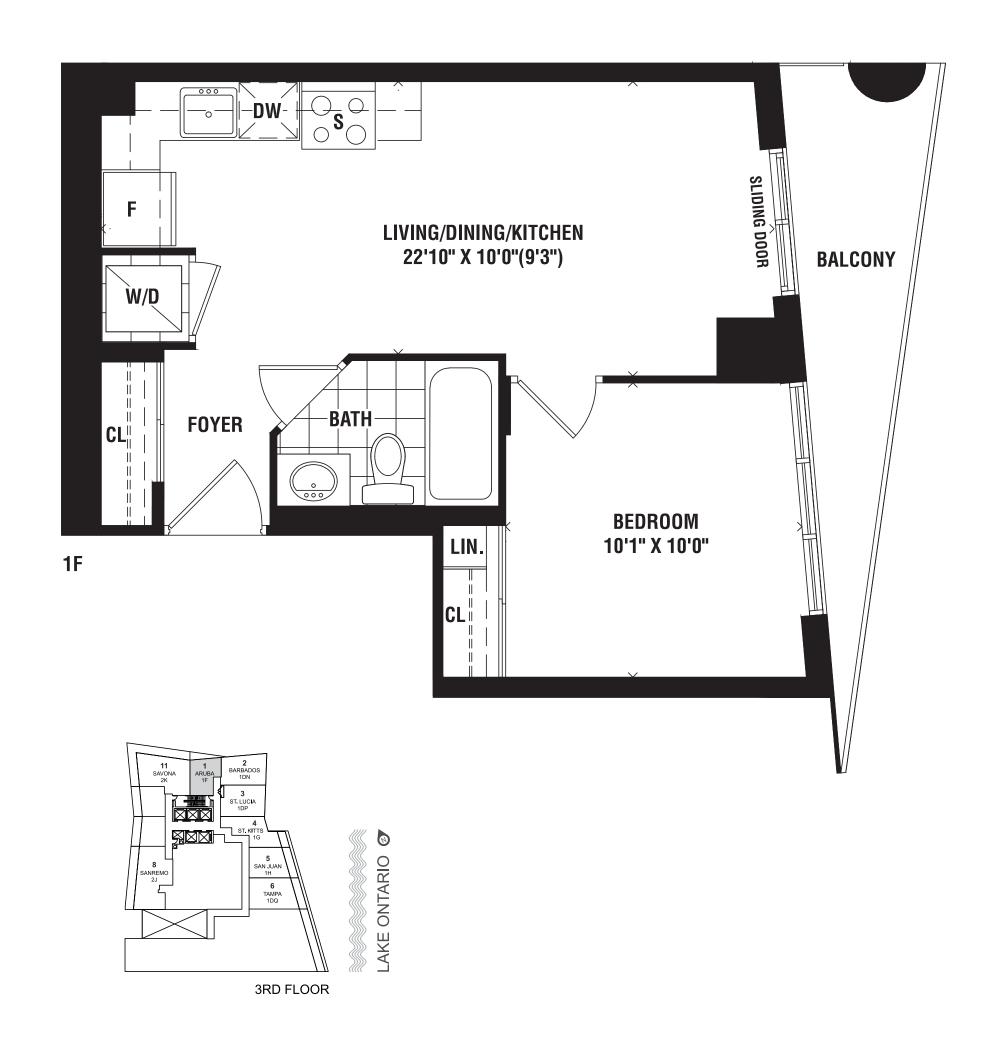

# HUDSON 1 BEDROOM 575 SQ. FT.







# CAPE COD 1 BEDROOM + DEN 586 SQ. FT.



1DE





# MAMI

### 1 BEDROOM + DEN 600 SQ. FT.







# MARSALA

### 1 BEDROOM + DEN 655 SQ. FT.



1DL





# **BARBADOS**

1 BEDROOM + DEN 621 SQ. FT.







# ST. LUCIA 1 BEDROOM + DEN 652 SQ. FT.







# **TAMPA**

### 1 BEDROOM + DEN 674 SQ. FT.









# RICHMOND

### 1 BEDROOM + DEN 606 SQ. FT.



1DV





# HONOLULU

### 1 BEDROOM + DEN 658 SQ. FT.







## RIO

### 1 BEDROOM 534 SQ. FT.







# ARUBA 1 BEDROOM 472 SQ. FT.





# ST. KITTS

1 BEDROOM 556 SQ. FT.







# SAN JUAN 1 BEDROOM 531 SQ. FT.



1H





# MELBOURNE 1 BEDROOM 560 SQ. FT.



**1**J





## SANREMO 2 BEDROOM 938 SQ. FT.







## SAVONA 2 BEDROOM 856 SQ. FT.







# SAN FRANCISCO 2 BEDROOM 687 SQ. FT.







### MALIBU 1

#### 1 BEDROOM + DEN 579 SQ. FT.







### MALIBU R1







## NASSAU 1

#### 1 BEDROOM + DEN 542 SQ. FT.







## KEY WEST 1

#### 1 BEDROOM + DEN 613 SQ. FT.



1DD1













### LAGUNA 1 1 BEDROOM + DEN 502 SQ. FT.







## SYDNEY 1

#### 1 BEDROOM + DEN 507 SQ. FT.







## NEWPORT 1

#### 2 BEDROOM 642 SQ. FT.







## HUDSON 1

#### 1 BEDROOM 575 SQ. FT.







# MIAMI 1

#### 1 BEDROOM + DEN 600 SQ. FT.







## MARSALA 1

### 1 BEDROOM + DEN 655 SQ. FT.



**1DL1** 





## HONOLULU 1

#### 1 BEDROOM