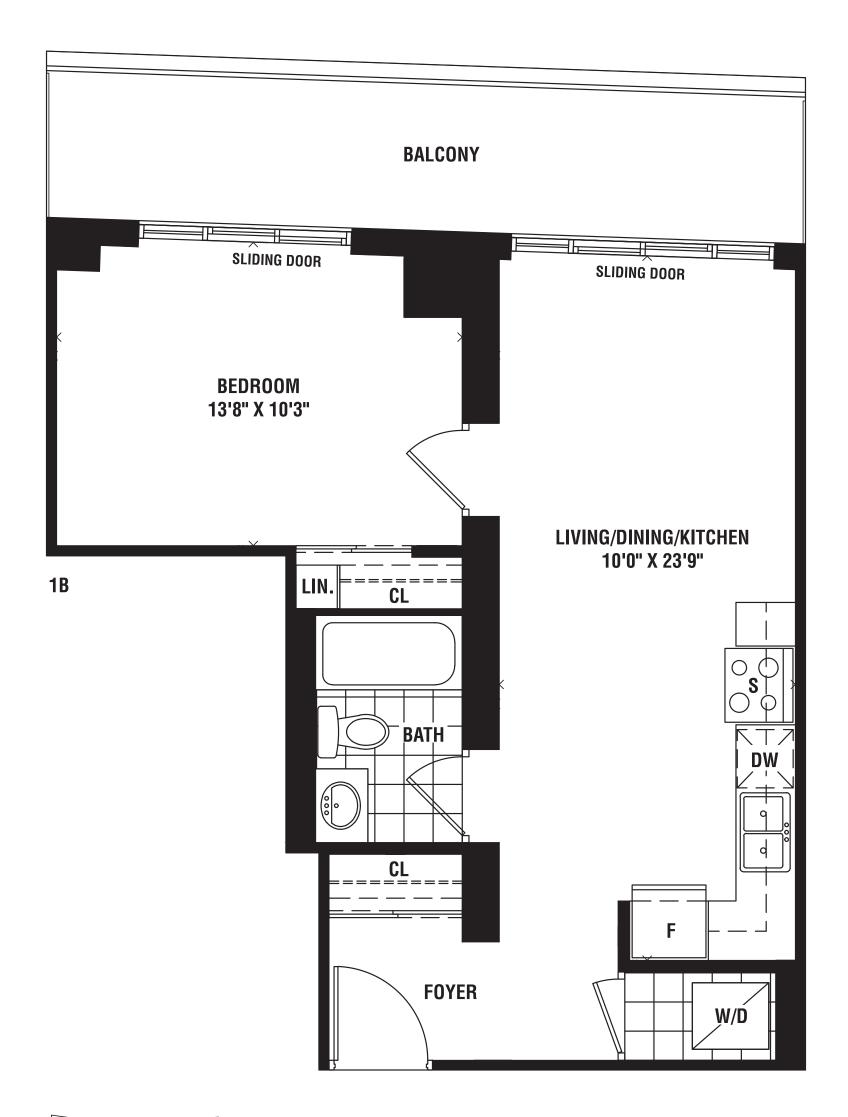

# HUDSON 1 BEDROOM 575 SQ. FT.







# CAPE COD 1 BEDROOM + DEN 586 SQ. FT.



1DE





# MAMI

### 1 BEDROOM + DEN 600 SQ. FT.







# MARSALA

### 1 BEDROOM + DEN 655 SQ. FT.



1DL





# **BARBADOS**

1 BEDROOM + DEN 621 SQ. FT.







# ST. LUCIA 1 BEDROOM + DEN 652 SQ. FT.







# **TAMPA**

### 1 BEDROOM + DEN 674 SQ. FT.









# RICHMOND

### 1 BEDROOM + DEN 606 SQ. FT.



1DV





# HONOLULU

### 1 BEDROOM + DEN 658 SQ. FT.







## RIO

### 1 BEDROOM 534 SQ. FT.







# ARUBA 1 BEDROOM 472 SQ. FT.





# ST. KITTS

1 BEDROOM 556 SQ. FT.







# SAN JUAN 1 BEDROOM 531 SQ. FT.



1H





# MELBOURNE 1 BEDROOM 560 SQ. FT.



**1**J





## SANREMO 2 BEDROOM 938 SQ. FT.







## SAVONA 2 BEDROOM 856 SQ. FT.







# SAN FRANCISCO 2 BEDROOM 687 SQ. FT.







### MALIBU 1

#### 1 BEDROOM + DEN 579 SQ. FT.