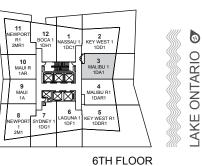

# CAPE COD 1 BEDROOM + DEN 586 SQ. FT.



1DE





# MAMI

### 1 BEDROOM + DEN 600 SQ. FT.







# MARSALA

### 1 BEDROOM + DEN 655 SQ. FT.



1DL





# **BARBADOS**

1 BEDROOM + DEN 621 SQ. FT.







# ST. LUCIA 1 BEDROOM + DEN 652 SQ. FT.







# **TAMPA**

### 1 BEDROOM + DEN 674 SQ. FT.









# RICHMOND

### 1 BEDROOM + DEN 606 SQ. FT.



1DV





# HONOLULU

### 1 BEDROOM + DEN 658 SQ. FT.







## RIO

### 1 BEDROOM 534 SQ. FT.







# ARUBA 1 BEDROOM 472 SQ. FT.





# ST. KITTS

1 BEDROOM 556 SQ. FT.







# SAN JUAN 1 BEDROOM 531 SQ. FT.



1H





# MELBOURNE 1 BEDROOM 560 SQ. FT.



**1**J





## SANREMO 2 BEDROOM 938 SQ. FT.







## SAVONA 2 BEDROOM 856 SQ. FT.







# SAN FRANCISCO 2 BEDROOM 687 SQ. FT.







### MALIBU 1

#### 1 BEDROOM + DEN 579 SQ. FT.







### MALIBU R1







## NASSAU 1

#### 1 BEDROOM + DEN 542 SQ. FT.







## KEY WEST 1

#### 1 BEDROOM + DEN 613 SQ. FT.



1DD1













### LAGUNA 1 1 BEDROOM + DEN 502 SQ. FT.







## SYDNEY 1

#### 1 BEDROOM + DEN 507 SQ. FT.







## NEWPORT 1

#### 2 BEDROOM 642 SQ. FT.







## HUDSON 1

#### 1 BEDROOM 575 SQ. FT.







# MIAMI 1

#### 1 BEDROOM + DEN 600 SQ. FT.







## MARSALA 1

### 1 BEDROOM + DEN 655 SQ. FT.



**1DL1** 





## HONOLULU 1

#### 1 BEDROOM + DEN 658 SQ. FT.