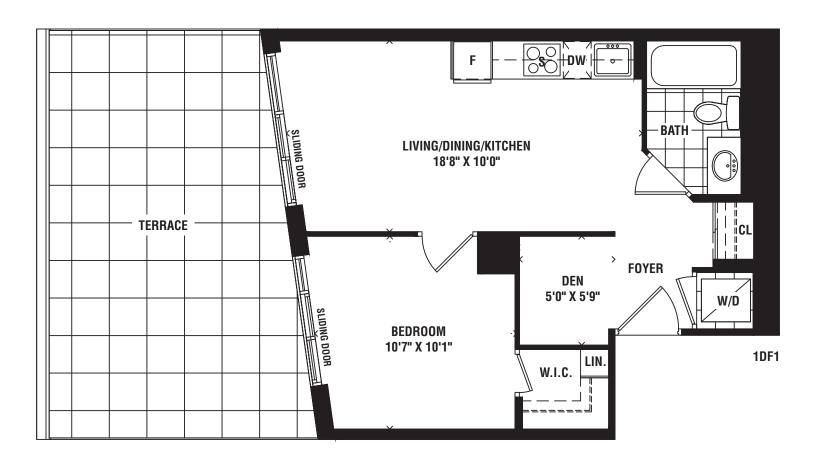

21 SQ. FT.







# ST. LUCIA 1 BEDROOM + DEN 652 SQ. FT.







# **TAMPA**

### 1 BEDROOM + DEN 674 SQ. FT.









# RICHMOND

### 1 BEDROOM + DEN 606 SQ. FT.



1DV





# HONOLULU

### 1 BEDROOM + DEN 658 SQ. FT.







## RIO

### 1 BEDROOM 534 SQ. FT.







# ARUBA 1 BEDROOM 472 SQ. FT.





# ST. KITTS

1 BEDROOM 556 SQ. FT.







# SAN JUAN 1 BEDROOM 531 SQ. FT.



1H





# MELBOURNE 1 BEDROOM 560 SQ. FT.



**1**J





## SANREMO 2 BEDROOM 938 SQ. FT.







## SAVONA 2 BEDROOM 856 SQ. FT.







# SAN FRANCISCO 2 BEDROOM 687 SQ. FT.







### MALIBU 1

#### 1 BEDROOM + DEN 579 SQ. FT.







### MALIBU R1







## NASSAU 1

#### 1 BEDROOM + DEN 542 SQ. FT.







## KEY WEST 1

#### 1 BEDROOM + DEN 613 SQ. FT.



1DD1













### LAGUNA 1 1 BEDROOM + DEN 502 SQ. FT.







## SYDNEY 1

#### 1 BEDROOM + DEN 507 SQ. FT.







## NEWPORT 1

#### 2 BEDROOM 642 SQ. FT.







## HUDSON 1

#### 1 BEDROOM 575 SQ. FT.







# MIAMI 1

#### 1 BEDROOM + DEN 600 SQ. FT.







## MARSALA 1

### 1 BEDROOM + DEN 655 SQ. FT.



**1DL1** 





## HONOLULU 1

#### 1 BEDROOM + DEN 658 SQ. FT.