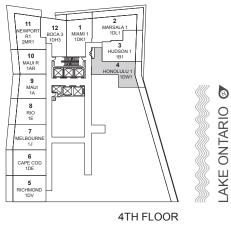

## NEWPORT 1

## HUDSON 1

#### 1 BEDROOM 575 SQ. FT.

# MIAMI 1

#### 1 BEDROOM + DEN 600 SQ. FT.

## MARSALA 1

### 1 BEDROOM + DEN 655 SQ. FT.

**1DL1** 

## HONOLULU 1

#### 1 BEDROOM + DEN 658 SQ. FT.