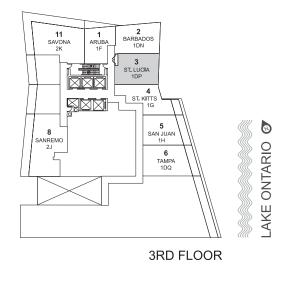

# HUDSON 1 BEDROOM 575 SQ. FT.







# CAPE COD 1 BEDROOM + DEN 586 SQ. FT.



1DE





# MAMI

### 1 BEDROOM + DEN 600 SQ. FT.







# MARSALA

### 1 BEDROOM + DEN 655 SQ. FT.



1DL





# **BARBADOS**

1 BEDROOM + DEN 621 SQ. FT.







# ST. LUCIA 1 BEDROOM + DEN 652 SQ. FT.







# **TAMPA**

### 1 BEDROOM + DEN 674 SQ. FT.









# RICHMOND

### 1 BEDROOM + DEN 606 SQ. FT.



1DV





# HONOLULU

### 1 BEDROOM + DEN 658 SQ. FT.







## RIO

### 1 BEDROOM 534 SQ. FT.







# ARUBA 1 BEDROOM 472 SQ. FT.





# ST. KITTS

1 BEDROOM 556 SQ. FT.







# SAN JUAN 1 BEDROOM 531 SQ. FT.



1H





# MELBOURNE 1 BEDROOM 560 SQ. FT.



**1**J





## SANREMO 2 BEDROOM 938 SQ. FT.







## SAVONA 2 BEDROOM 856 SQ. FT.







# SAN FRANCISCO 2 BEDROOM 687 SQ. FT.







### MALIBU 1

#### 1 BEDROOM + DEN 579 SQ. FT.







### MALIBU R1







## NASSAU 1

#### 1 BEDROOM + DEN 542 SQ. FT.







## KEY WEST 1

#### 1 BEDROOM + DEN 613 SQ. FT.



1DD1













### LAGUNA 1 1 BEDROOM + DEN 502 SQ. FT.







## SYDNEY 1

#### 1 BEDROOM + DEN 507 SQ. FT.







##