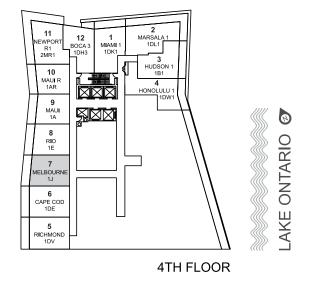

## NEWPORT 1

# MAMI

# MARSALA

## HUDSON 1

# HONOLULU

## RIO

# MELBOURNE 1 BEDROOM 560 SQ. FT.

**1**J

# RICHMOND