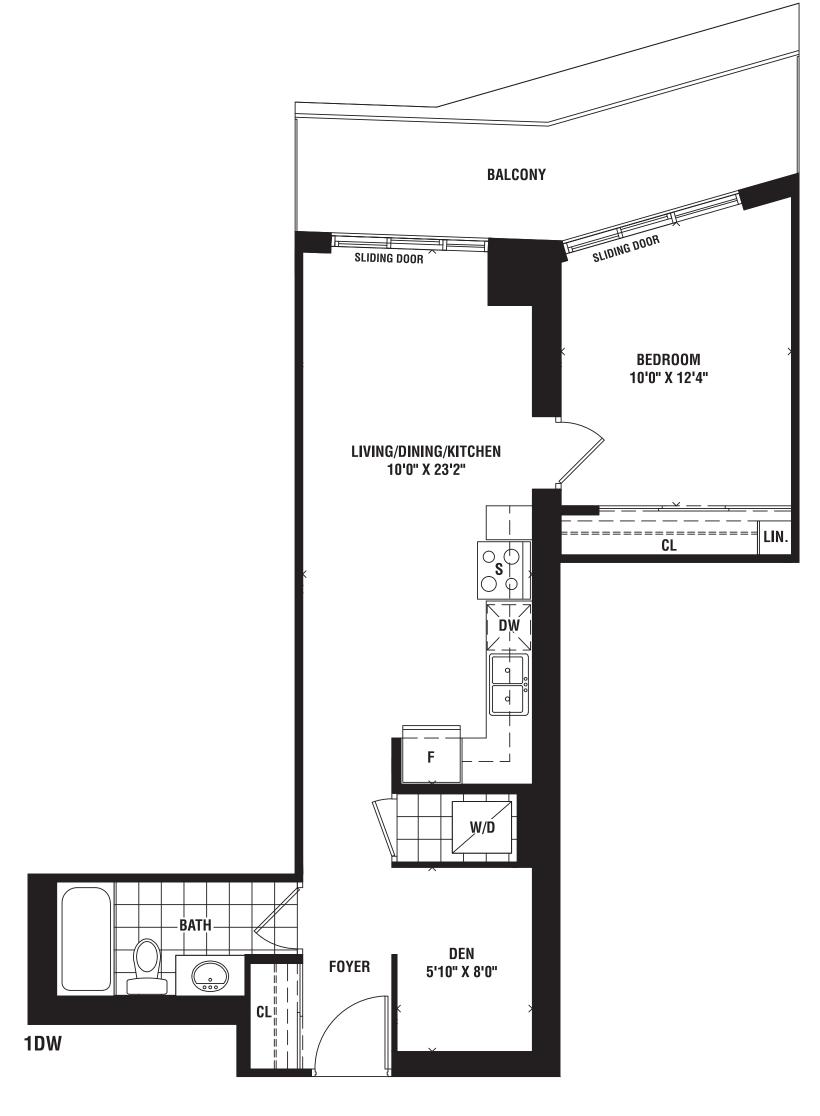

# HUDSON 1 BEDROOM 575 SQ. FT.







# CAPE COD 1 BEDROOM + DEN 586 SQ. FT.



1DE





# MAMI

### 1 BEDROOM + DEN 600 SQ. FT.







# MARSALA

### 1 BEDROOM + DEN 655 SQ. FT.



1DL





# **BARBADOS**

1 BEDROOM + DEN 621 SQ. FT.







# ST. LUCIA 1 BEDROOM + DEN 652 SQ. FT.







# **TAMPA**

### 1 BEDROOM + DEN 674 SQ. FT.









# RICHMOND

### 1 BEDROOM + DEN 606 SQ. FT.



1DV





# HONOLULU

### 1 BEDROOM + DEN 658 SQ. FT.







## RIO

### 1 BEDROOM 534 SQ. FT.







# ARUBA 1 BEDROOM 472 SQ. FT.





# ST. KITTS

1 BEDROOM 556 SQ. FT.







# SAN JUAN 1 BEDROOM 531 SQ. FT.



1H





# MELBOURNE 1 BEDROOM 560 SQ. FT.



**1**J





## SANREMO 2 BEDROOM 938 SQ. FT.







## SAVONA 2 BEDROOM 856 SQ. FT.







# SAN FRANCISCO 2 BEDROOM 687 SQ. FT.







### MALIBU 1

#### 1 BEDROOM + DEN 579 SQ. FT.







### MALIBU R1







## NASSAU 1

#### 1 BEDROOM + DEN 542 SQ. FT.







## KEY WEST 1

#### 1 BEDROOM + DEN 613 SQ. FT.



1DD1













### LAGUNA 1 1 BEDROOM + DEN 502 SQ. FT.







## SYDNEY 1

#### 1 BEDROOM + DEN 507 SQ. FT.







## NEWPORT 1

#### 2 BEDROOM 642 SQ. FT.







## HUDSON 1

#### 1 BEDROOM 575 SQ. FT.







# MIAMI 1

#### 1 BEDROOM + DEN 600 SQ. FT.







## MARSALA 1

#