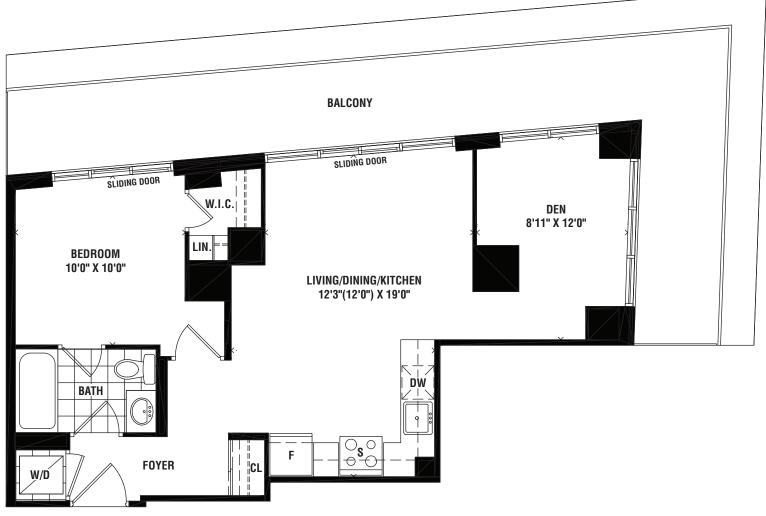

SQ. FT.







# ARUBA 1 BEDROOM 472 SQ. FT.





# ST. KITTS

1 BEDROOM 556 SQ. FT.







# SAN JUAN 1 BEDROOM 531 SQ. FT.



1H





# MELBOURNE 1 BEDROOM 560 SQ. FT.



**1**J





## SANREMO 2 BEDROOM 938 SQ. FT.







## SAVONA 2 BEDROOM 856 SQ. FT.







# SAN FRANCISCO 2 BEDROOM 687 SQ. FT.







### MALIBU 1

#### 1 BEDROOM + DEN 579 SQ. FT.







### MALIBU R1







## NASSAU 1

#### 1 BEDROOM + DEN 542 SQ. FT.







## KEY WEST 1

#### 1 BEDROOM + DEN 613 SQ. FT.



1DD1













### LAGUNA 1 1 BEDROOM + DEN 502 SQ. FT.







## SYDNEY 1

#### 1 BEDROOM + DEN 507 SQ. FT.







## NEWPORT 1

#### 2 BEDROOM 642 SQ. FT.







## HUDSON 1

#### 1 BEDROOM 575 SQ. FT.







# MIAMI 1

#### 1 BEDROOM + DEN 600 SQ. FT.







## MARSALA 1

### 1 BEDROOM + DEN 655 SQ. FT.



**1DL1** 





## HONOLULU 1

#### 1 BEDROOM + DEN 658 SQ. FT.