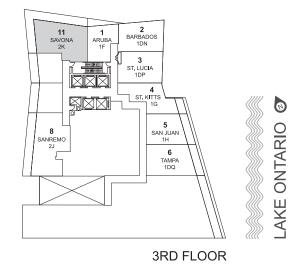

# HUDSON 1 BEDROOM 575 SQ. FT.







# CAPE COD 1 BEDROOM + DEN 586 SQ. FT.



1DE





# MAMI

### 1 BEDROOM + DEN 600 SQ. FT.







# MARSALA

### 1 BEDROOM + DEN 655 SQ. FT.



1DL





# **BARBADOS**

1 BEDROOM + DEN 621 SQ. FT.







# ST. LUCIA 1 BEDROOM + DEN 652 SQ. FT.







# **TAMPA**

### 1 BEDROOM + DEN 674 SQ. FT.









# RICHMOND

### 1 BEDROOM + DEN 606 SQ. FT.



1DV





# HONOLULU

### 1 BEDROOM + DEN 658 SQ. FT.







## RIO

### 1 BEDROOM 534 SQ. FT.







# ARUBA 1 BEDROOM 472 SQ. FT.





# ST. KITTS

1 BEDROOM 556 SQ. FT.







# SAN JUAN 1 BEDROOM 531 SQ. FT.



1H





# MELBOURNE 1 BEDROOM 560 SQ. FT.



**1**J





## SANREMO 2 BEDROOM 938 SQ. FT.







## SAVONA 2 BEDROOM 856 SQ. FT.







# SAN FRANCISCO 2 BEDROOM 687 SQ. FT.







### MALIBU 1

#### 1 BEDROOM + DEN 579 SQ. FT.







### MALIBU R1







## NASSAU 1

#### 1 BEDROOM + DEN 542 SQ. FT.







## KEY WEST 1

#### 1 BEDROOM + DEN 613 SQ. FT.



1DD1













### LAGUNA 1 1 BEDROOM + DEN 502 SQ. FT.







## SYDNEY 1

#### 1 BEDROOM + DEN 507 SQ. FT.







## NEWPORT 1

#### 2 BEDROOM 642 SQ. FT.







## HUDSON 1

#### 1 BEDROOM 575 SQ. FT.







# MIAMI 1

#### 1 BEDROOM + DEN 600 SQ. FT.







## MARSALA 1

### 1 BEDROOM + DEN 655 SQ. FT.



**1DL1** 





## HONOLULU 1

#### 1 BEDROOM + DEN 658 SQ. FT.