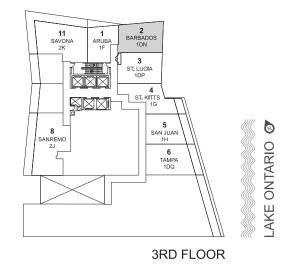

# HUDSON 1 BEDROOM 575 SQ. FT.







# CAPE COD 1 BEDROOM + DEN 586 SQ. FT.



1DE





# MAMI

### 1 BEDROOM + DEN 600 SQ. FT.







# MARSALA

### 1 BEDROOM + DEN 655 SQ. FT.



1DL





# **BARBADOS**

1 BEDROOM + DEN 621 SQ. FT.







# ST. LUCIA 1 BEDROOM + DEN 652 SQ. FT.







# **TAMPA**

### 1 BEDROOM + DEN 674 SQ. FT.









# RICHMOND

### 1 BEDROOM + DEN 606 SQ. FT.



1DV





# HONOLULU

### 1 BEDROOM + DEN 658 SQ. FT.







## RIO

### 1 BEDROOM 534 SQ. FT.







# ARUBA 1 BEDROOM 472 SQ. FT.





# ST. KITTS

1 BEDROOM 556 SQ. FT.







# SAN JUAN 1 BEDROOM 531 SQ. FT.



1H





# MELBOURNE 1 BEDROOM 560 SQ. FT.



**1**J





## SANREMO 2 BEDROOM 938 SQ. FT.







## SAVONA 2 BEDROOM 856 SQ. FT.







# SAN FRANCISCO 2 BEDROOM 687 SQ. FT.







### MALIBU 1

#### 1 BEDROOM + DEN 579 SQ. FT.







### MALIBU R1







## NASSAU 1

#### 1 BEDROOM + DEN 542 SQ. FT.







## KEY WEST 1

#### 1 BEDROOM + DEN 613 SQ. FT.



1DD1













### LAGUNA 1 1 BEDROOM + DEN 502 SQ. FT.







## SYDNE