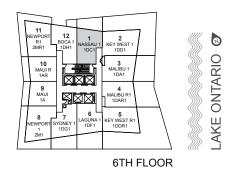

### MALIBU 1

### MALIBU R1

## NASSAU 1

## KEY WEST 1

### LAGUNA 1 1 BEDROOM + DEN 502 SQ. FT.

## SYDNEY 1

## NEWPORT 1

## HUDSON 1