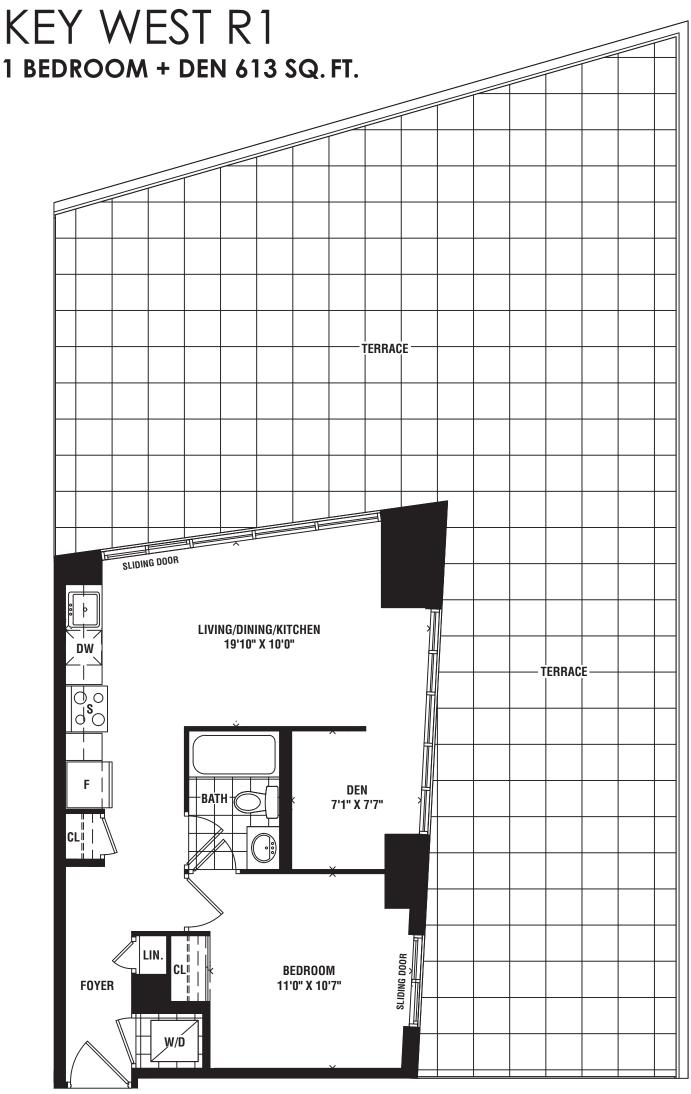

FT.



1DL





# **BARBADOS**

1 BEDROOM + DEN 621 SQ. FT.







# ST. LUCIA 1 BEDROOM + DEN 652 SQ. FT.







# **TAMPA**

### 1 BEDROOM + DEN 674 SQ. FT.









# RICHMOND

### 1 BEDROOM + DEN 606 SQ. FT.



1DV





# HONOLULU

### 1 BEDROOM + DEN 658 SQ. FT.







## RIO

### 1 BEDROOM 534 SQ. FT.







# ARUBA 1 BEDROOM 472 SQ. FT.





# ST. KITTS

1 BEDROOM 556 SQ. FT.







# SAN JUAN 1 BEDROOM 531 SQ. FT.



1H





# MELBOURNE 1 BEDROOM 560 SQ. FT.



**1**J





## SANREMO 2 BEDROOM 938 SQ. FT.







## SAVONA 2 BEDROOM 856 SQ. FT.







# SAN FRANCISCO 2 BEDROOM 687 SQ. FT.







### MALIBU 1

#### 1 BEDROOM + DEN 579 SQ. FT.







### MALIBU R1







## NASSAU 1

#### 1 BEDROOM + DEN 542 SQ. FT.







## KEY WEST 1

#### 1 BEDROOM + DEN 613 SQ. FT.



1DD1













### LAGUNA 1 1 BEDROOM + DEN 502 SQ. FT.







## SYDNEY 1

#### 1 BEDROOM + DEN 507 SQ. FT.







## NEWPORT 1

#### 2 BEDROOM 642 SQ. FT.







## HUDSON 1

#### 1 BEDROOM 575 SQ. FT.







# MIAMI 1

#### 1 BEDROOM + DEN 600 SQ. FT.







## MARSALA 1

### 1 BEDROOM + DEN 655 SQ. FT.



**1DL1** 





## HONOLULU 1

#### 1 BEDROOM + DEN 658 SQ. FT.