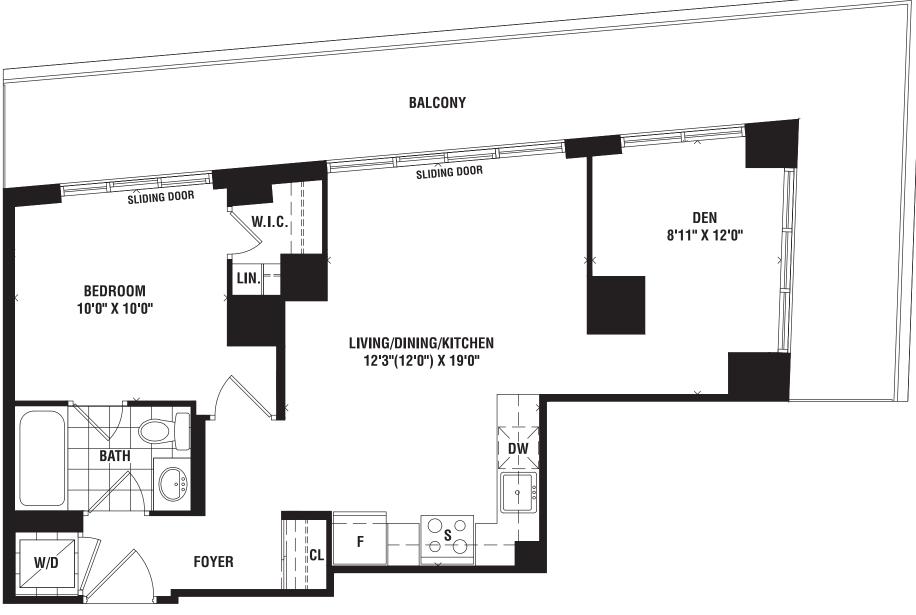

# HUDSON 1 BEDROOM 575 SQ. FT.







# CAPE COD 1 BEDROOM + DEN 586 SQ. FT.



1DE





# MAMI

### 1 BEDROOM + DEN 600 SQ. FT.







# MARSALA

### 1 BEDROOM + DEN 655 SQ. FT.



1DL





# **BARBADOS**

1 BEDROOM + DEN 621 SQ. FT.







# ST. LUCIA 1 BEDROOM + DEN 652 SQ. FT.







# **TAMPA**

### 1 BEDROOM + DEN 674 SQ. FT.









# RICHMOND

### 1 BEDROOM + DEN 606 SQ. FT.



1DV





# HONOLULU

### 1 BEDROOM + DEN 658 SQ. FT.







## RIO

### 1 BEDROOM 534 SQ. FT.







# ARUBA 1 BEDROOM 472 SQ. FT.





# ST. KITTS

1 BEDROOM 556 SQ. FT.







# SAN JUAN 1 BEDROOM 531 SQ. FT.



1H





# MELBOURNE 1 BEDROOM 560 SQ. FT.



**1**J





## SANREMO 2 BEDROOM 938 SQ. FT.







## SAVONA 2 BEDROOM 856 SQ. FT.







# SAN FRANCISCO 2 BEDROOM 687 SQ. FT.







### MALIBU 1

#### 1 BEDROOM + DEN 579 SQ. FT.







### MALIBU R1







## NASSAU 1

#### 1 BEDROOM + DEN 542 SQ. FT.







## KEY WEST 1

#### 1 BEDROOM + DEN 613 SQ. FT.



1DD1