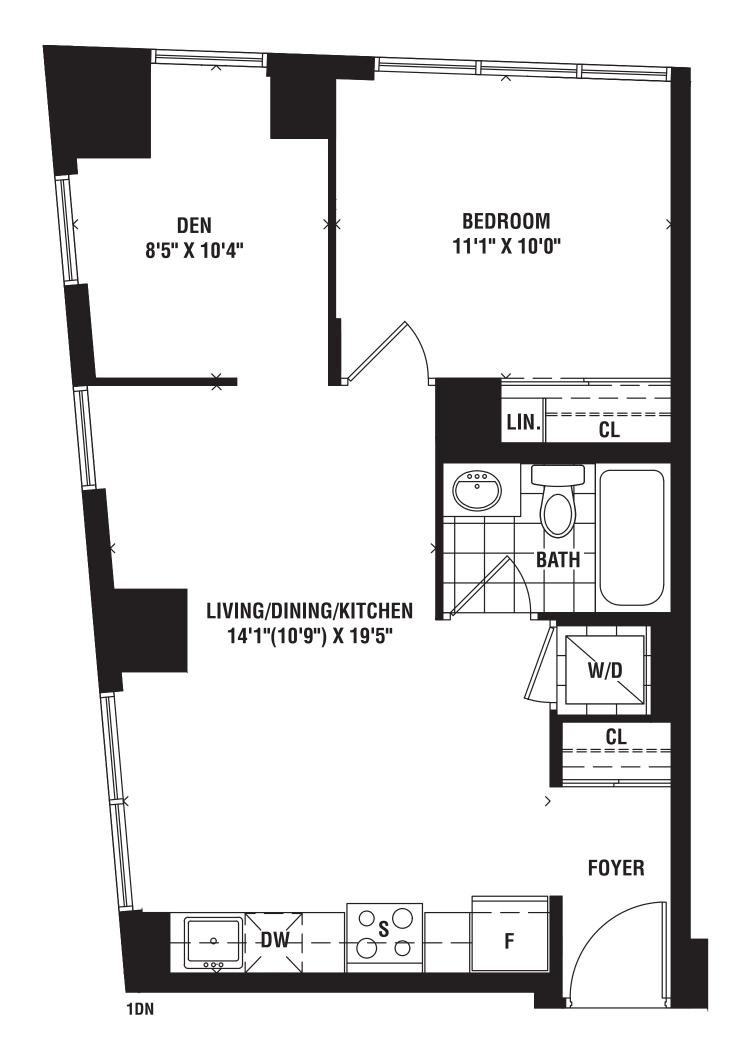

# HUDSON 1 BEDROOM 575 SQ. FT.







# CAPE COD 1 BEDROOM + DEN 586 SQ. FT.



1DE





# MAMI

### 1 BEDROOM + DEN 600 SQ. FT.







# MARSALA

### 1 BEDROOM + DEN 655 SQ. FT.



1DL





# **BARBADOS**

1 BEDROOM + DEN 621 SQ. FT.







# ST. LUCIA 1 BEDROOM + DEN 652 SQ. FT.







# **TAMPA**

### 1 BEDROOM + DEN 674 SQ. FT.









# RICHMOND

### 1 BEDROOM + DEN 606 SQ. FT.



1DV





# HONOLULU

### 1 BEDROOM + DEN 658 SQ. FT.







## RIO

### 1 BEDROOM 534 SQ. FT.







# ARUBA 1 BEDROOM 472 SQ. FT.





# ST. KITTS

1 BEDROOM 556 SQ. FT.







# SAN JUAN 1 BEDROOM 531 SQ. FT.



1H





# MELBOURNE 1 BEDROOM 560 SQ. FT.



**1**J





## SANREMO 2 BEDROOM 938 SQ. FT.







## SAVONA 2 BEDROOM 856 SQ. FT.







# SAN FRANCISCO 2 BEDROOM 687 SQ. FT.







### MALIBU 1

#### 1 BEDROOM + DEN 579 SQ. FT.







### MALIBU R1







## NASSAU 1

#### 1 BEDROOM + DEN 542 SQ. FT.







## KEY WEST 1

#### 1 BEDROOM + DEN 613 SQ. FT.



1DD1













### LAGUNA 1 1 BEDROOM + DEN 502 SQ. FT.







## SYD