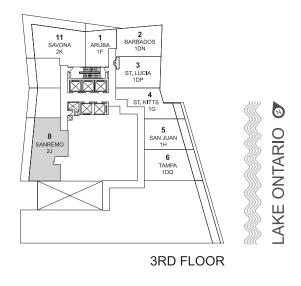

# HUDSON 1 BEDROOM 575 SQ. FT.







# CAPE COD 1 BEDROOM + DEN 586 SQ. FT.



1DE





# MAMI

### 1 BEDROOM + DEN 600 SQ. FT.







# MARSALA

### 1 BEDROOM + DEN 655 SQ. FT.



1DL





# **BARBADOS**

1 BEDROOM + DEN 621 SQ. FT.







# ST. LUCIA 1 BEDROOM + DEN 652 SQ. FT.







# **TAMPA**

### 1 BEDROOM + DEN 674 SQ. FT.









# RICHMOND

### 1 BEDROOM + DEN 606 SQ. FT.



1DV





# HONOLULU

### 1 BEDROOM + DEN 658 SQ. FT.







## RIO

### 1 BEDROOM 534 SQ. FT.







# ARUBA 1 BEDROOM 472 SQ. FT.





# ST. KITTS

1 BEDROOM 556 SQ. FT.







# SAN JUAN 1 BEDROOM 531 SQ. FT.



1H





# MELBOURNE 1 BEDROOM 560 SQ. FT.



**1**J





## SANREMO 2 BEDROOM 938 SQ. FT.







## SAVONA 2 BEDROOM 856 SQ. FT.







# SAN FRANCISCO 2 BEDROOM 687 SQ. FT.







### MALIBU 1

#### 1 BEDROOM + DEN 579 SQ. FT.







### MALIBU R1







## NASSAU 1

#### 1 BEDROOM + DEN 542 SQ. FT.







## KEY WEST 1

#### 1 BEDROOM + DEN 613 SQ. FT.



1DD1













### LAGUNA 1 1 BEDROOM + DEN 502 SQ. FT.







## SYDNEY 1

#### 1 BEDROOM + DEN 507 SQ. FT.







## NEWPORT 1

#### 2 BEDROOM 642 SQ. FT.







## HUDSON 1

#### 1 BEDROOM 575 SQ. FT.







# MIAMI 1

#### 1 BEDROOM + DEN 600 SQ. FT.







## MARSALA 1

### 1 BEDROOM + DEN 655 SQ. FT.



**1DL1** 





## HONOLULU 1

#### 1 BEDROOM + DEN 658 SQ. FT.