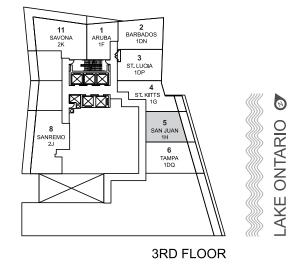

# ARUBA 1 BEDROOM 472 SQ. FT.

## SAVONA 2 BEDROOM 856 SQ. FT.

# **BARBADOS**

1 BEDROOM + DEN 621 SQ. FT.

# ST. LUCIA 1 BEDROOM + DEN 652 SQ. FT.

# ST. KITTS

1 BEDROOM 556 SQ. FT.

# SAN JUAN 1 BEDROOM 531 SQ. FT.

1H

# **TAMPA**

## SANREMO 2 BEDROOM 938 SQ. FT.