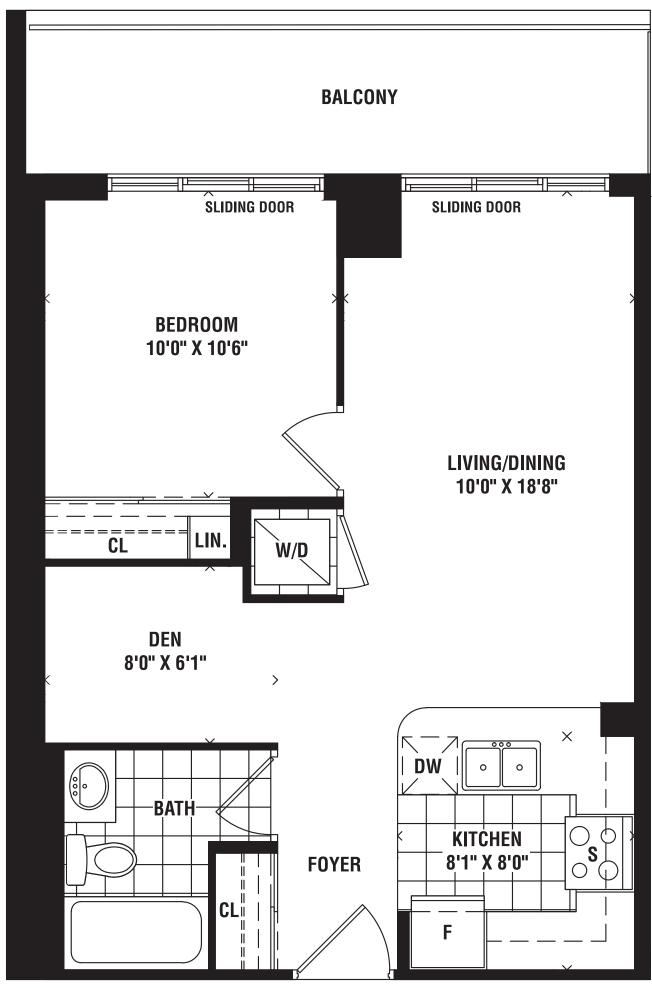

# HUDSON 1 BEDROOM 575 SQ. FT.







# CAPE COD 1 BEDROOM + DEN 586 SQ. FT.



1DE





# MAMI

### 1 BEDROOM + DEN 600 SQ. FT.







# MARSALA

### 1 BEDROOM + DEN 655 SQ. FT.



1DL





# **BARBADOS**

1 BEDROOM + DEN 621 SQ. FT.







# ST. LUCIA 1 BEDROOM + DEN 652 SQ. FT.







# **TAMPA**

### 1 BEDROOM + DEN 674 SQ. FT.









# RICHMOND

### 1 BEDROOM + DEN 606 SQ. FT.



1DV





# HONOLULU

### 1 BEDROOM + DEN 658 SQ. FT.







## RIO

### 1 BEDROOM 534 SQ. FT.







# ARUBA 1 BEDROOM 472 SQ. FT.





# ST. KITTS

1 BEDROOM 556 SQ. FT.







# SAN JUAN 1 BEDROOM 531 SQ. FT.



1H





# MELBOURNE 1 BEDROOM 560 SQ. FT.



**1**J





## SANREMO 2 BEDROOM 938 SQ. FT.







## SAVONA 2 BEDROOM 856 SQ. FT.







# SAN FRANCISCO 2 BEDROOM 687 SQ. FT.







### MALIBU 1

#### 1 BEDROOM + DEN 579 SQ. FT.







### MALIBU R1







## NASSAU 1

#### 1 BEDROOM + DEN 542 SQ. FT.







## KEY WEST 1

#### 1 BEDROOM + DEN 613 SQ. FT.



1DD1













### LAGUNA 1 1 BEDROOM + DEN 502 SQ. FT.







## SYDNEY 1

#### 1 BEDROOM + DEN 507 SQ. FT.







## NEWPORT 1

#### 2 BEDROOM 642 SQ. FT.







## HUDSON 1

#### 1 BEDROOM 575 SQ. FT.







# MIAMI 1