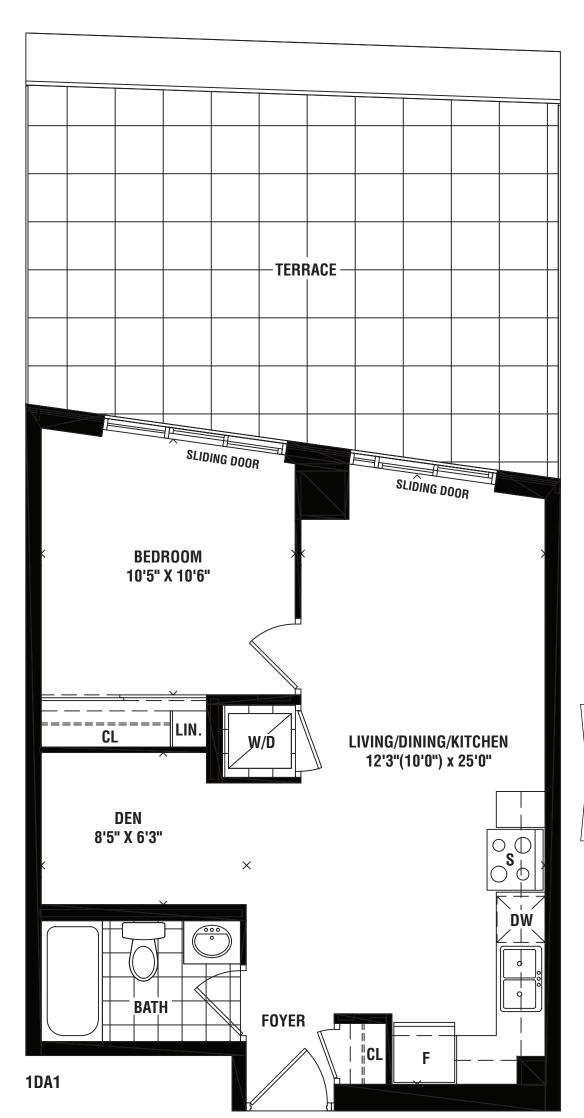

# CAPE COD 1 BEDROOM + DEN 586 SQ. FT.



1DE





# MAMI

### 1 BEDROOM + DEN 600 SQ. FT.







# MARSALA

### 1 BEDROOM + DEN 655 SQ. FT.



1DL





# **BARBADOS**

1 BEDROOM + DEN 621 SQ. FT.







# ST. LUCIA 1 BEDROOM + DEN 652 SQ. FT.







# **TAMPA**

### 1 BEDROOM + DEN 674 SQ. FT.









# RICHMOND

### 1 BEDROOM + DEN 606 SQ. FT.



1DV





# HONOLULU

### 1 BEDROOM + DEN 658 SQ. FT.







## RIO

### 1 BEDROOM 534 SQ. FT.







# ARUBA 1 BEDROOM 472 SQ. FT.





# ST. KITTS

1 BEDROOM 556 SQ. FT.







# SAN JUAN 1 BEDROOM 531 SQ. FT.



1H





# MELBOURNE 1 BEDROOM 560 SQ. FT.



**1**J





## SANREMO 2 BEDROOM 938 SQ. FT.







## SAVONA 2 BEDROOM 856 SQ. FT.







# SAN FRANCISCO 2 BEDROOM 687 SQ. FT.







### MALIBU 1

#### 1 BEDROOM + DEN 579 SQ. FT.







### MALIBU R1







## NASSAU 1

#### 1 BEDROOM + DEN 542 SQ. FT.







## KEY WEST 1

#### 1 BEDROOM + DEN 613 SQ. FT.



1DD1













### LAGUNA 1 1 BEDROOM + DEN 502 SQ. FT.







## SYDNEY 1

#### 1 BEDROOM + DEN 507 SQ. FT.







## NEWPORT 1

#### 2 BEDROOM 642 SQ. FT.







## HUDSON 1

#### 1 BEDROOM 575 SQ. FT.







# MIAMI 1

#### 1 BEDROOM + DEN 600 SQ. FT.







## MARSALA 1

### 1 BEDROOM + DEN 655 SQ. FT.



**1DL1** 





## HONOLULU 1

#### 1 BEDROOM + DEN 658 SQ. FT.