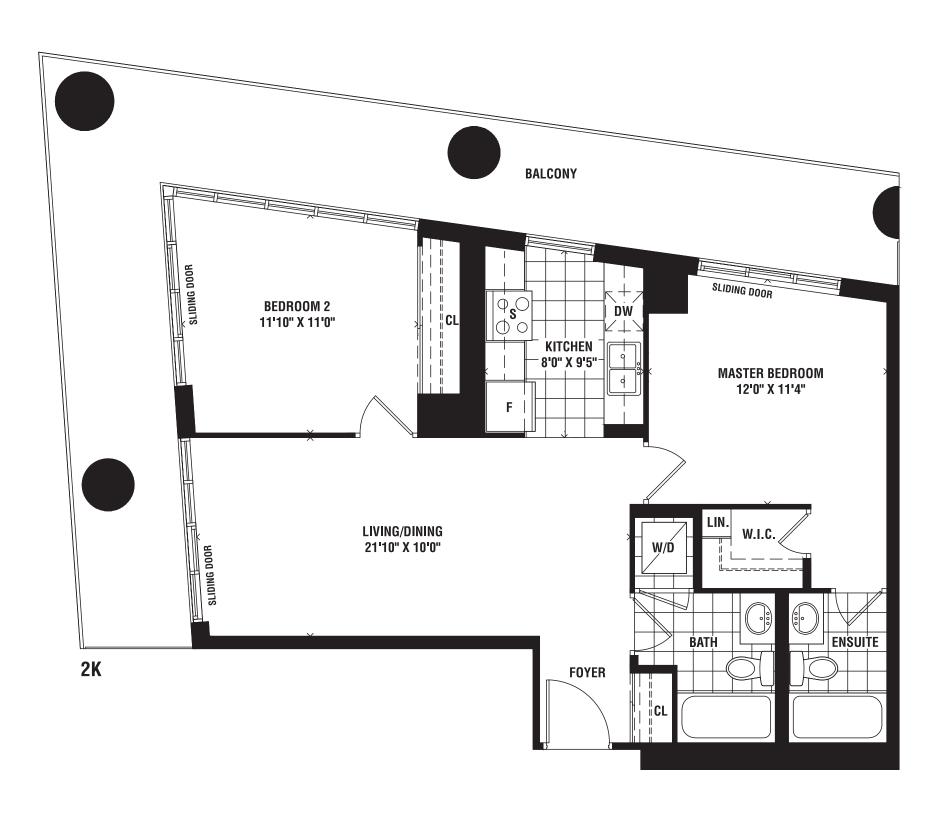

# HUDSON 1 BEDROOM 575 SQ. FT.







# CAPE COD 1 BEDROOM + DEN 586 SQ. FT.



1DE





# MAMI

### 1 BEDROOM + DEN 600 SQ. FT.







# MARSALA

### 1 BEDROOM + DEN 655 SQ. FT.



1DL





# **BARBADOS**

1 BEDROOM + DEN 621 SQ. FT.







# ST. LUCIA 1 BEDROOM + DEN 652 SQ. FT.







# **TAMPA**

### 1 BEDROOM + DEN 674 SQ. FT.









# RICHMOND

### 1 BEDROOM + DEN 606 SQ. FT.



1DV





# HONOLULU

### 1 BEDROOM + DEN 658 SQ. FT.







## RIO

### 1 BEDROOM 534 SQ. FT.







# ARUBA 1 BEDROOM 472 SQ. FT.





# ST. KITTS

1 BEDROOM 556 SQ. FT.







# SAN JUAN 1 BEDROOM 531 SQ. FT.



1H





# MELBOURNE 1 BEDROOM 560 SQ. FT.



**1**J





## SANREMO 2 BEDROOM 938 SQ. FT.







## SAVONA 2 BEDROOM 856 SQ. FT.







# SAN FRANCISCO 2 BEDROOM 687 SQ. FT.







### MALIBU 1

#### 1 BEDROOM + DEN 579 SQ. FT.







### MALIBU R1







## NASSAU 1

#### 1 BEDROOM + DEN 542 SQ. FT.







## KEY WEST 1

#### 1 BEDROOM + DEN 613 SQ. FT.



1DD1













### LAGUNA 1 1 BEDROOM + DEN 502 SQ. FT.







## SYDNEY 1

#### 1 BEDROOM + DEN 507 SQ. FT.







## NEWPORT 1

#### 2 BEDROOM 642 SQ. FT.







## HUDSON 1

#### 1 BEDROOM 575 SQ. FT.







# MIAMI 1

#### 1 BEDROOM + DEN 600 SQ. FT.







## MARSALA 1

### 1 BEDROOM + DEN 655 SQ. FT.



**1DL1** 





## HONOLULU 1

#### 1 BEDROOM + DEN 658 SQ. FT.