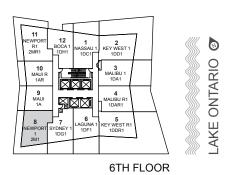

## NASSAU 1

#### 1 BEDROOM + DEN 542 SQ. FT.

## KEY WEST 1

#### 1 BEDROOM + DEN 613 SQ. FT.

1DD1

### MALIBU 1

#### 1 BEDROOM + DEN 579 SQ. FT.

### LAGUNA 1 1 BEDROOM + DEN 502 SQ. FT.

## NEWPORT 1

#### 2 BEDROOM 642 SQ. FT.