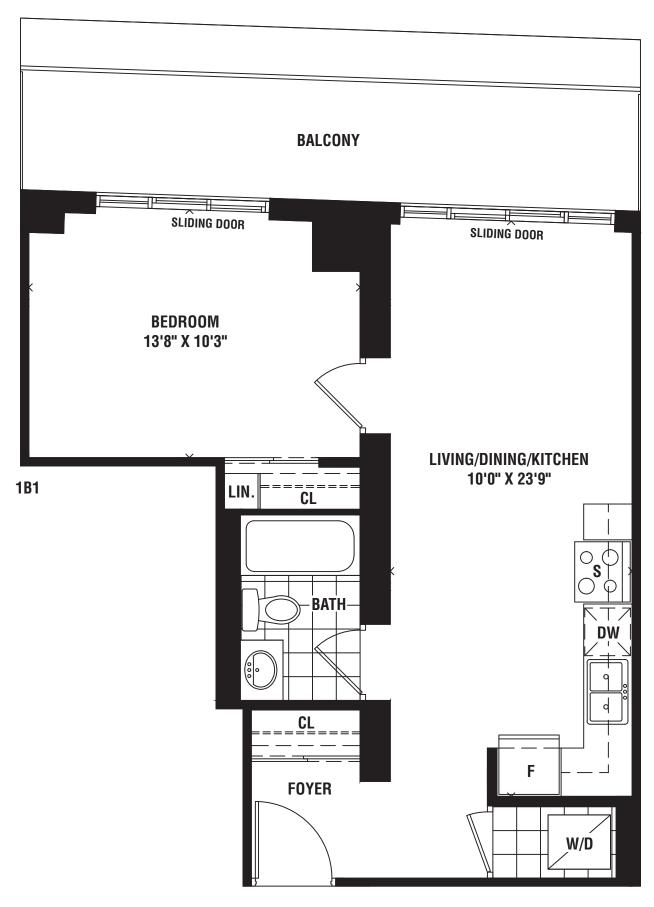

EN 606 SQ. FT.



1DV





# HONOLULU

### 1 BEDROOM + DEN 658 SQ. FT.







## RIO

### 1 BEDROOM 534 SQ. FT.







# ARUBA 1 BEDROOM 472 SQ. FT.





# ST. KITTS

1 BEDROOM 556 SQ. FT.







# SAN JUAN 1 BEDROOM 531 SQ. FT.



1H





# MELBOURNE 1 BEDROOM 560 SQ. FT.



**1**J





## SANREMO 2 BEDROOM 938 SQ. FT.







## SAVONA 2 BEDROOM 856 SQ. FT.







# SAN FRANCISCO 2 BEDROOM 687 SQ. FT.







### MALIBU 1

#### 1 BEDROOM + DEN 579 SQ. FT.







### MALIBU R1







## NASSAU 1

#### 1 BEDROOM + DEN 542 SQ. FT.







## KEY WEST 1

#### 1 BEDROOM + DEN 613 SQ. FT.



1DD1













### LAGUNA 1 1 BEDROOM + DEN 502 SQ. FT.







## SYDNEY 1

#### 1 BEDROOM + DEN 507 SQ. FT.







## NEWPORT 1

#### 2 BEDROOM 642 SQ. FT.







## HUDSON 1

#### 1 BEDROOM 575 SQ. FT.







# MIAMI 1

#### 1 BEDROOM + DEN 600 SQ. FT.







## MARSALA 1

### 1 BEDROOM + DEN 655 SQ. FT.



**1DL1** 





## HONOLULU 1

#### 1 BEDROOM + DEN 658 SQ. FT.