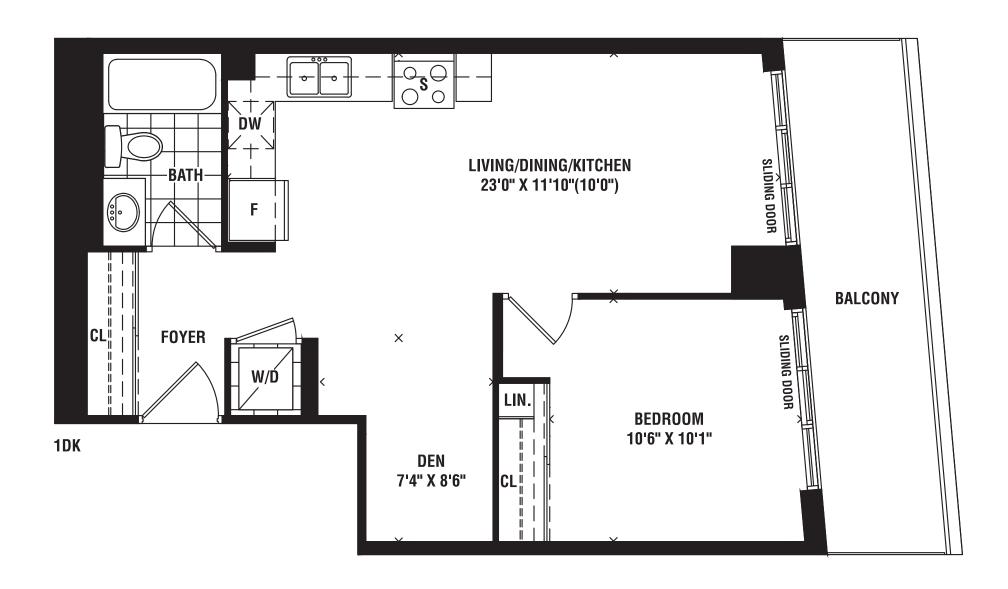

# HUDSON 1 BEDROOM 575 SQ. FT.







# CAPE COD 1 BEDROOM + DEN 586 SQ. FT.



1DE





# MAMI

### 1 BEDROOM + DEN 600 SQ. FT.







# MARSALA

### 1 BEDROOM + DEN 655 SQ. FT.



1DL





# **BARBADOS**

1 BEDROOM + DEN 621 SQ. FT.







# ST. LUCIA 1 BEDROOM + DEN 652 SQ. FT.







# **TAMPA**

### 1 BEDROOM + DEN 674 SQ. FT.









# RICHMOND

### 1 BEDROOM + DEN 606 SQ. FT.



1DV





# HONOLULU

### 1 BEDROOM + DEN 658 SQ. FT.







## RIO

### 1 BEDROOM 534 SQ. FT.







# ARUBA 1 BEDROOM 472 SQ. FT.





# ST. KITTS

1 BEDROOM 556 SQ. FT.







# SAN JUAN 1 BEDROOM 531 SQ. FT.



1H





# MELBOURNE 1 BEDROOM 560 SQ. FT.



**1**J





## SANREMO 2 BEDROOM 938 SQ. FT.







## SAVONA 2 BEDROOM 856 SQ. FT.







# SAN FRANCISCO 2 BEDROOM 687 SQ. FT.







### MALIBU 1

#### 1 BEDROOM + DEN 579 SQ. FT.







### MALIBU R1







## NASSAU 1

#### 1 BEDROOM + DEN 542 SQ. FT.







## KEY WEST 1

##