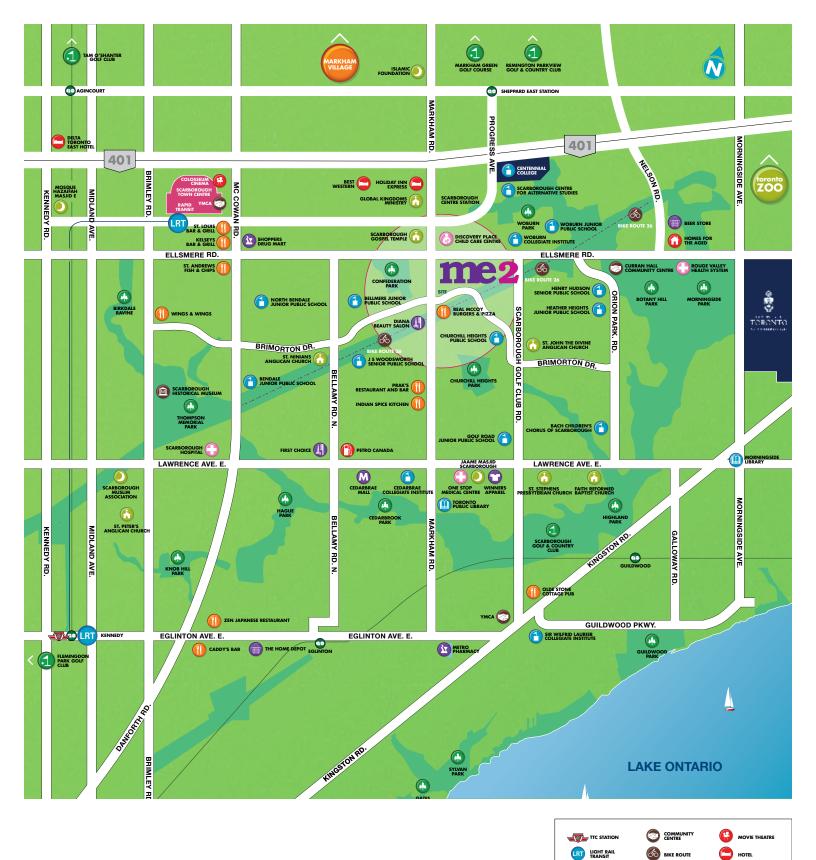

### convenient to everything

Strategically located in close proximity to Hwy. 401, ME2 residents can be on their way both east and west of the City in just moments, and downtown Toronto is easily accessible via the Don Valley Parkway. The TTC is almost at your doorstep. While the GO Train System is minutes away. Here great schools abound, nearby is the University of Toronto Scarborough Campus and Centennial College along with a multiple choice of primary and secondary schools. Naturally the area offers parklands, bicycle trails and golfing nearby. Toronto's magnificent Scarborough Bluffs with its dramatic scenery and acres of lakefront parklands is a short drive away. Shopping is within walking distance and for those wishing greater choices the Scarborough Town Centre to the west is but minutes away. Isn't it time you got connected to ME2?