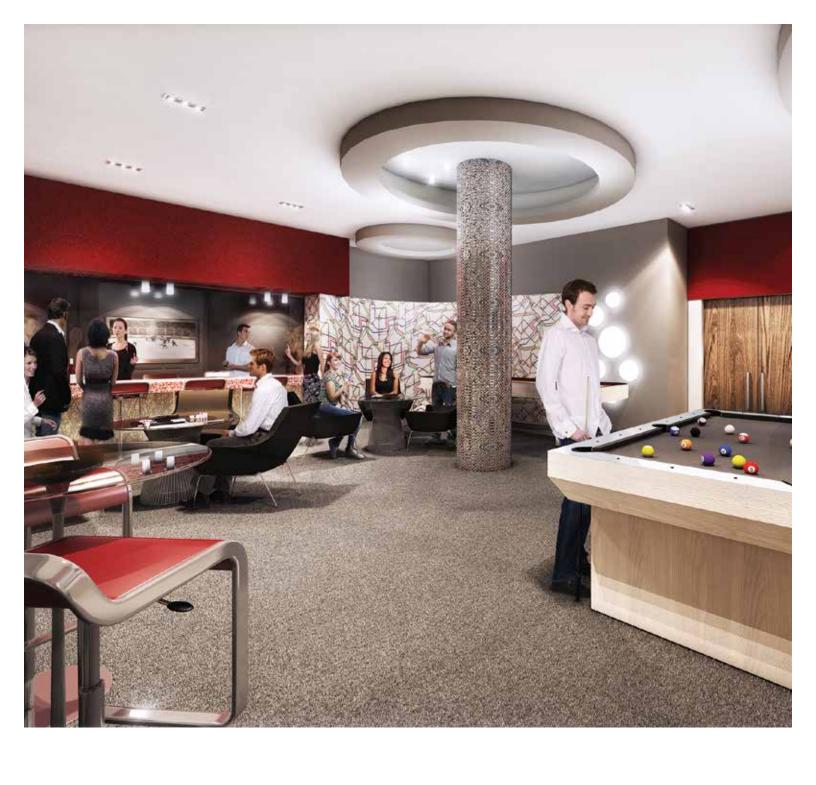

# winning me2 sports lounge

At ME2, you can also enjoy a truly remarkable variety of amenities, from the interactive Sports Lounge with games area, billiard table, bar and multiple plasma screens, to cutting-edge fully equipped fitness yoga area - welcome to a winning lifestyle. Ground floor amenities also include multi-purpose Demonstration Kitchen, Private Dining Room, spacious Party Room, Hollywood Style Theatre and convenient guest suites. At ME2, it's all about you!