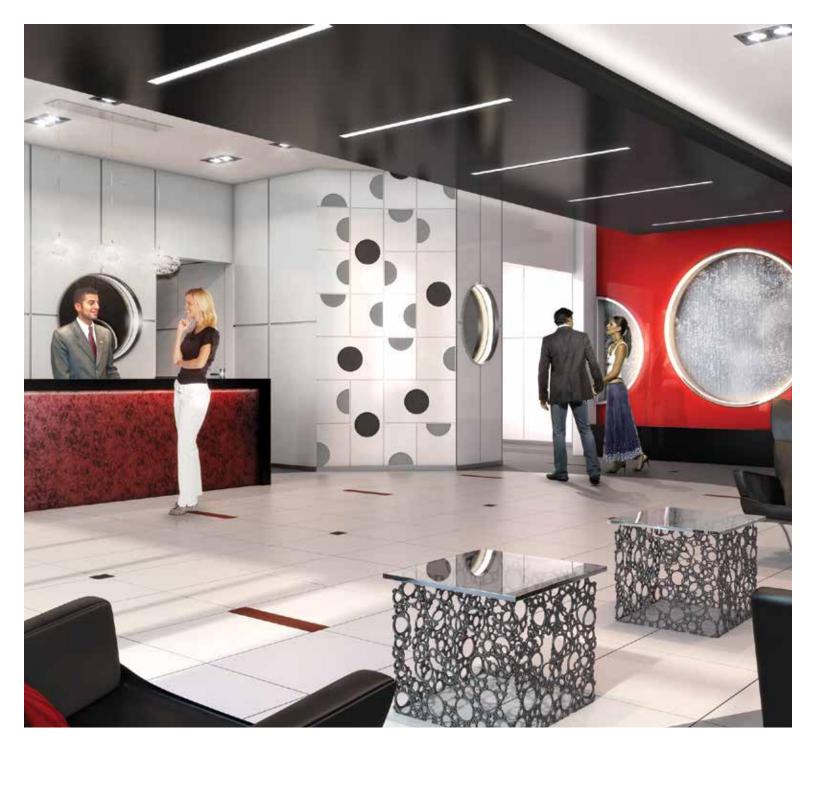

# welcoming me2 first impressions

Here your new lifestyle begins the moment you arrive into the **grand designer-inspired lobby** with concierge and the dramatic coloured glass water feature. Colour and texture pallets include, white and grey porcelain floors with red stone inserts, polished lacquered panelled walls, marble and mirror columns and polished lacquer ceiling all complemented with designer detailed leather furniture. At **ME2** we understand that first impressions are lasting.