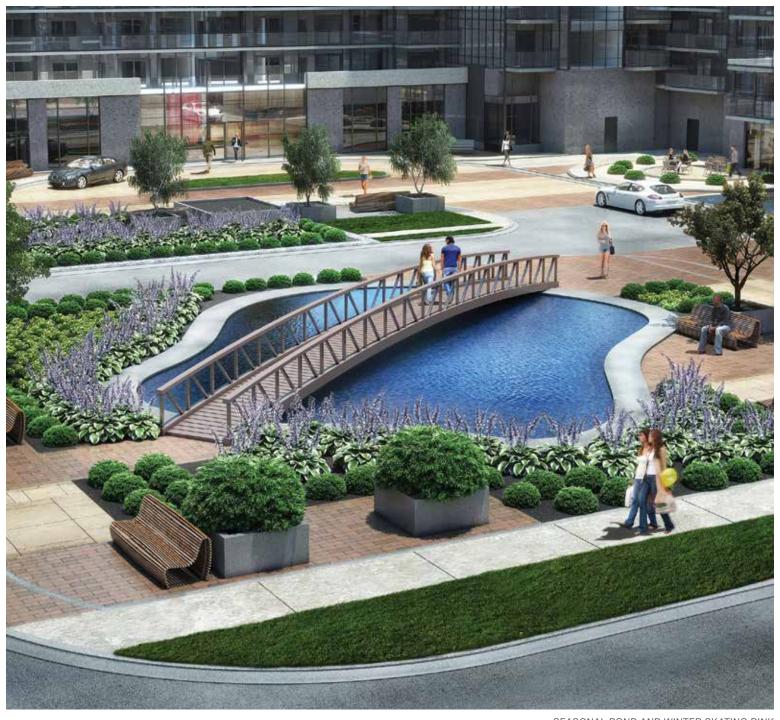

SEASONAL POND AND WINTER SKATING RINK

## arriving at me2 impressive entrance

**ME2** is the continuation of this true neighbourhood renaissance in an area that is already surrounded by everything, transit, shops, schools, parks and more. This **master planned community** has been designed to be a self contained oasis, with its **tree lined courtyard entrance and scenic water feature**. Here landscape features abound, including our highlighted **seasonal pond and skating area**.