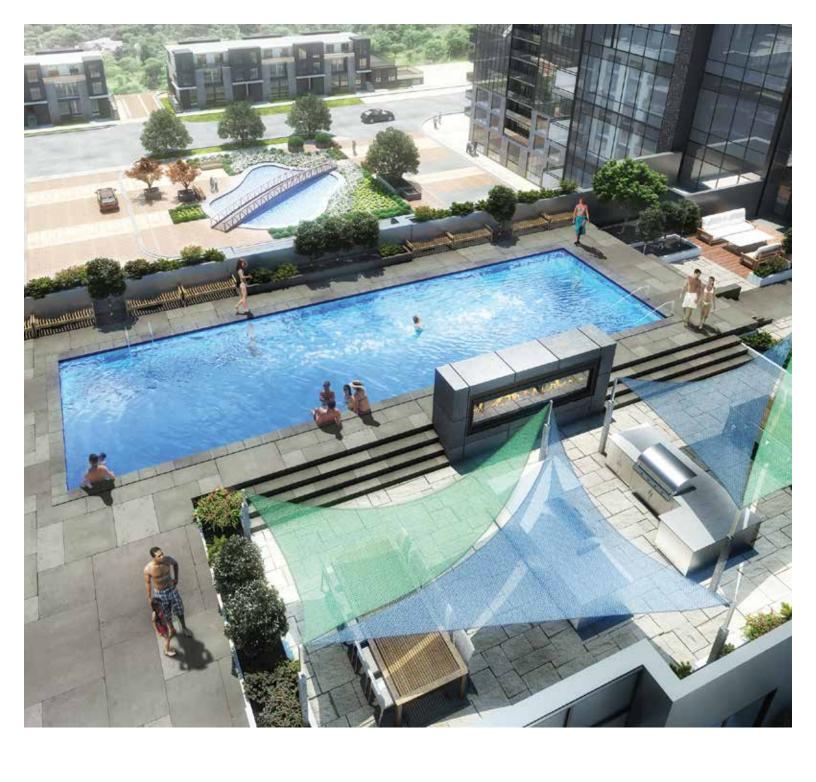

### look up to me2 up on the roof

**ME2** is designed to take you to great heights with its spectacular professionally landscaped **Miami-style Podium Rooftop Deck** highlighted by a custom **outdoor fireplace feature**. A breath of fresh air, the rooftop deck is a remarkable vantage point for connecting with the great outdoors in a completely private setting. Enjoy a refreshing swim in the **outdoor pool** and soak up the sun in the **tanning areas**. Entertaining is a breeze with spacious **private dining** and comfortable **lounge areas complete with BBQ stations**. Up on the roof is where you'll want to be. We invite you to look up to **ME2**.