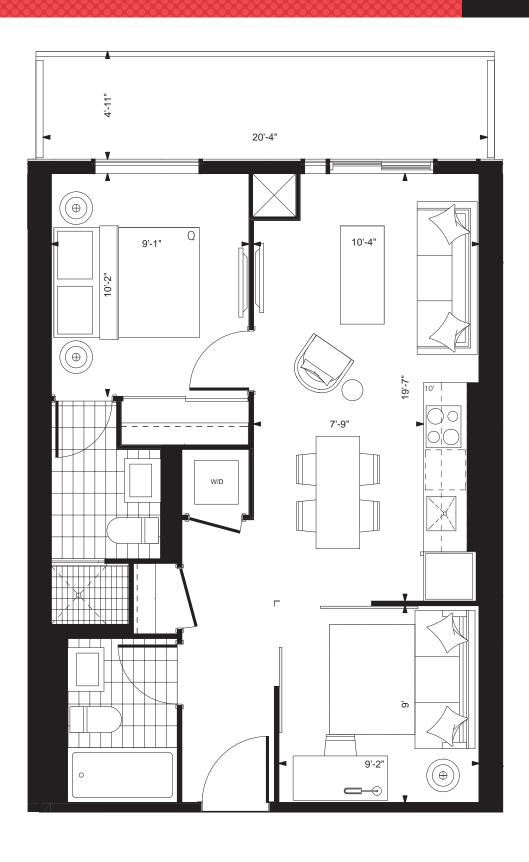

### $\mathsf{MII} \mathsf{I} \mathsf{W} \mathsf{N} \mathsf{D}$

ONE BEDROOM + DEN / 633 SQ. FT. BALCONY / 102 SQ. FT. TOTAL LIVING SPACE / 735 SQ. FT.

BEDROOM + DEN / 633 SQ. FT. BALCONY / 102 SQ. FT. TOTAL LIVING SPACE / 735 SQ. FT.