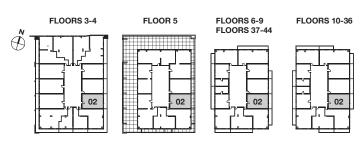

ated floor areas or dimensions on this plan. For more information on the method used for calculating the floor area of any unit reference should be made to builder bulletin no.22 Published by tarion. The size, location and/or configuration of the windows and spandrel glass shown may be changed, varied or mirrored.





**%** 



# SHERWOOD(BF)

TWO BEDROOM / 689 SQ. FT. BALCONY / 110 SQ. FT. TOTAL LIVING SPACE / 799 SQ. FT.













### HELENDALE

TWO BEDROOM / 626 SQ. FT. BALCONY / 106 SQ. FT. TOTAL LIVING SPACE / 732 SQ. FT.













### $\mathsf{MII} \mathsf{I} \mathsf{W} \mathsf{N} \mathsf{D}$

ONE BEDROOM + DEN / 633 SQ. FT. BALCONY / 102 SQ. FT. TOTAL LIVING SPACE / 735 SQ. FT.











BEDROOM + DEN / 633 SQ. FT. BALCONY / 102 SQ. FT. TOTAL LIVING SPACE / 735 SQ. FT.











TWO BEDROOM + DEN / 701 SQ. FT. BALCONY / 103 SQ. FT. TOTAL LIVING SPACE / 804 SQ. FT.











### **EDITH**

TWO BEDROOM / 626 SQ. FT. BALCONY / 153 SQ. FT. TOTAL LIVING SPACE / 779 SQ. FT.













# HIGHBOURNE

TWO BEDROOM / 664 SQ. FT. BALCONY / 158 SQ. FT. TOTAL LIVING SPACE / 822 SQ. FT.













### HILLSDALE

THREE BEDROOM / 864 SQ. FT. BALCONY / 167 SQ. FT. TOTAL LIVING SPACE / 1031 SQ. FT.