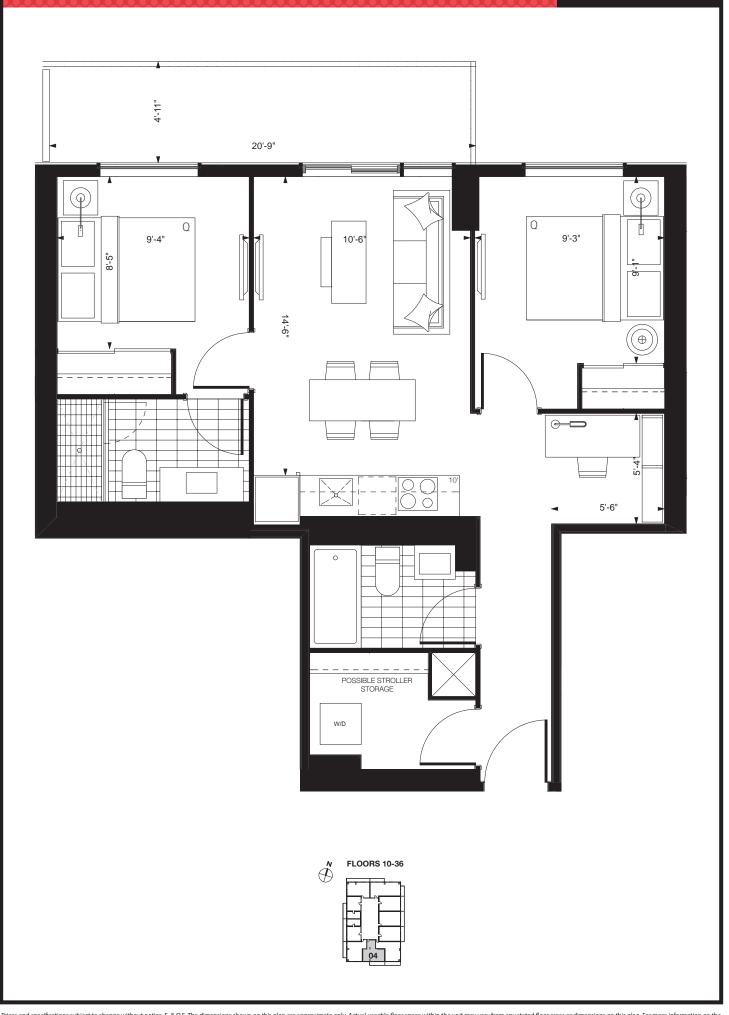

TWO BEDROOM + DEN / 701 SQ. FT. BALCONY / 103 SQ. FT. TOTAL LIVING SPACE / 804 SQ. FT.