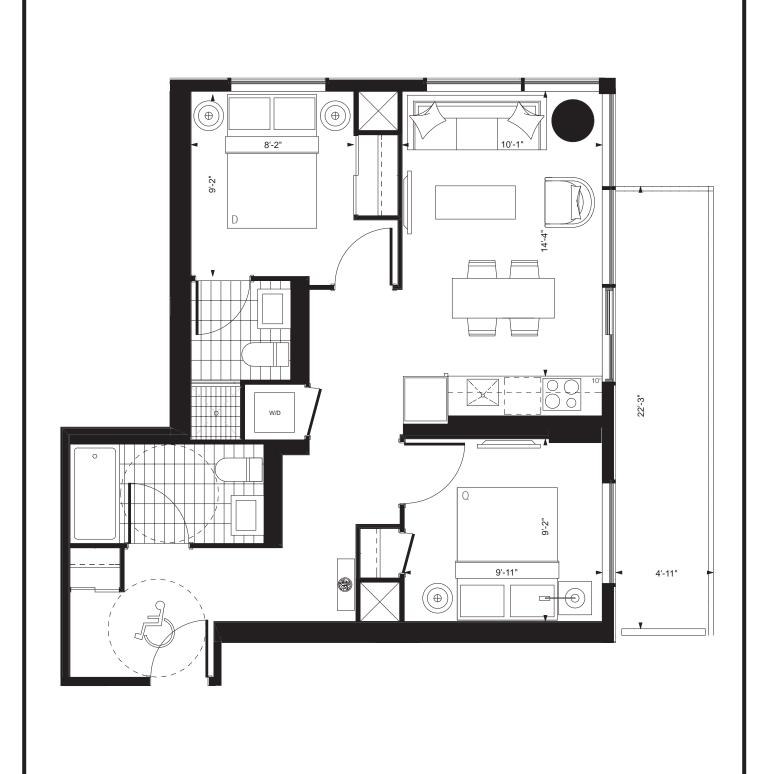

### $\mathsf{MII} \mathsf{I} \mathsf{W} \mathsf{N} \mathsf{D}$

ONE BEDROOM + DEN / 633 SQ. FT. BALCONY / 102 SQ. FT. TOTAL LIVING SPACE / 735 SQ. FT.

BEDROOM + DEN / 633 SQ. FT. BALCONY / 102 SQ. FT. TOTAL LIVING SPACE / 735 SQ. FT.