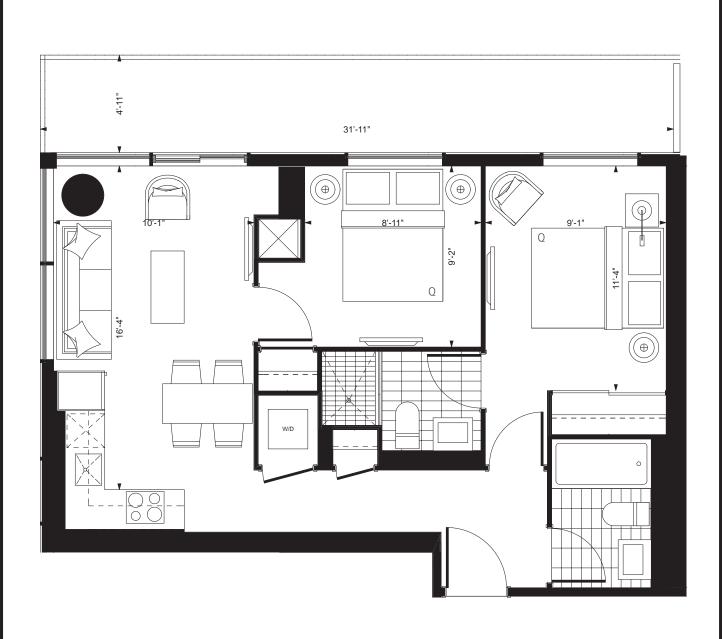

### $\mathsf{MII} \mathsf{I} \mathsf{W} \mathsf{N} \mathsf{D}$

ONE BEDROOM + DEN / 633 SQ. FT. BALCONY / 102 SQ. FT. TOTAL LIVING SPACE / 735 SQ. FT.

BEDROOM + DEN / 633 SQ. FT. BALCONY / 102 SQ. FT. TOTAL LIVING SPACE / 735 SQ. FT.