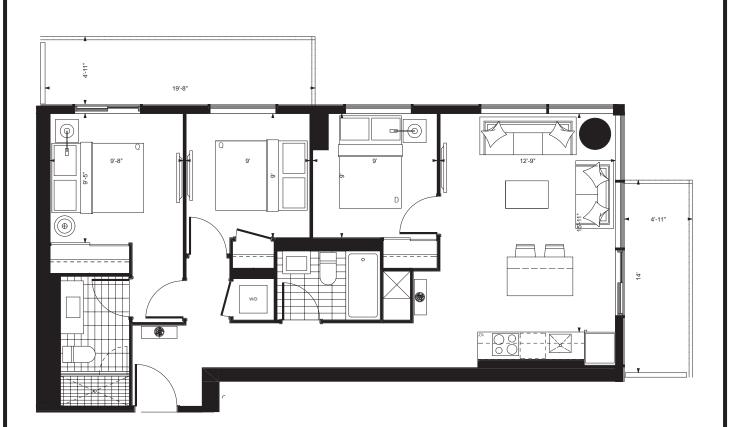

# EASTBOURNE

TWO BEDROOM / 749 SQ. FT. BALCONY / 105 SQ. FT. TOTAL LIVING SPACE / 854 SQ. FT.

Prices and specifications subject to change without notice. E. & O.E. The dimensions shown on this plan are approximate only. Actual useable floor space within the unit may vary from any stated floor areas or dimensions on this plan. For more information on the method used for calculating the floor area of any unit reference should be made to builder bulletin no.22 Published by tarion. The size, location and/or configuration of the windows and spandrel glass shown may be changed, varied or mirrored.