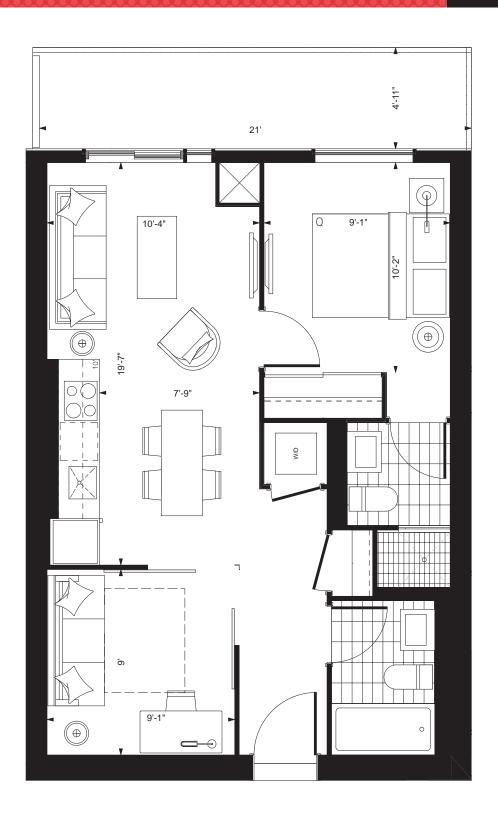

### $\mathsf{MII} \mathsf{I} \mathsf{W} \mathsf{N} \mathsf{D}$

ONE BEDROOM + DEN / 633 SQ. FT. BALCONY / 102 SQ. FT. TOTAL LIVING SPACE / 735 SQ. FT.

BEDROOM + DEN / 633 SQ. FT. BALCONY / 102 SQ. FT. TOTAL LIVING SPACE / 735 SQ. FT.