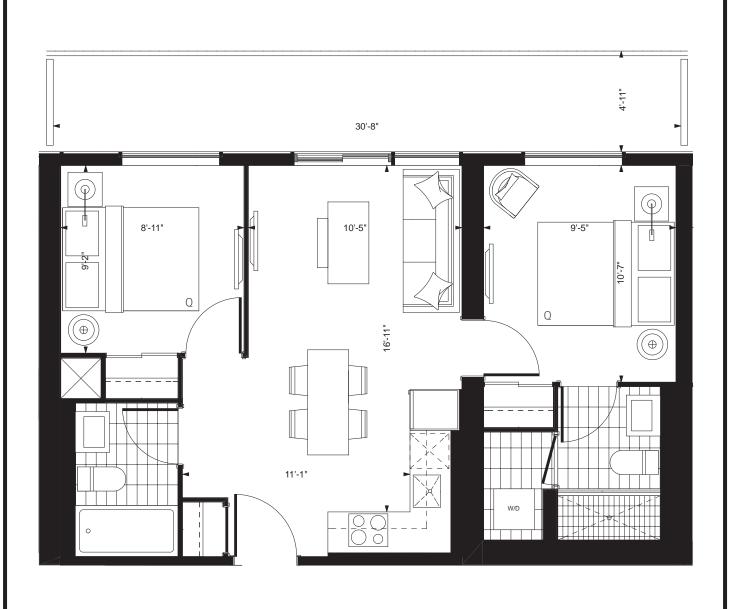

### HELENDALE

TWO BEDROOM / 626 SQ. FT. BALCONY / 106 SQ. FT. TOTAL LIVING SPACE / 732 SQ. FT.