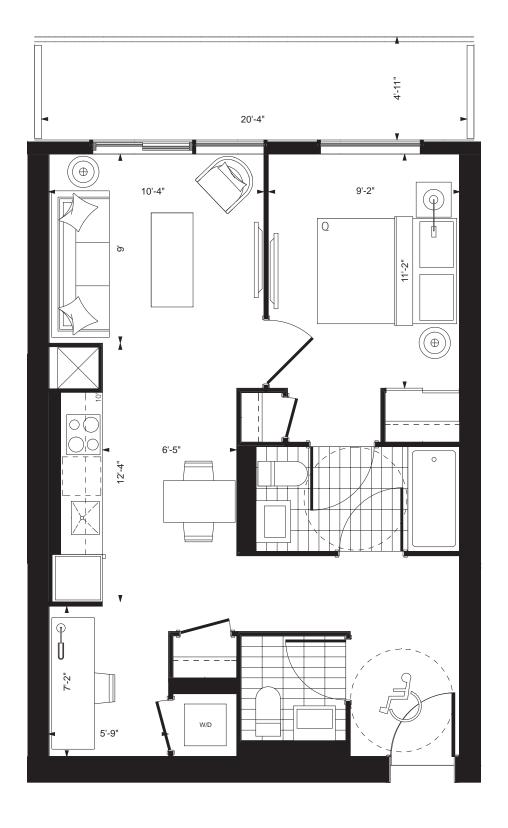

### $\mathsf{MII} \mathsf{I} \mathsf{W} \mathsf{N} \mathsf{D}$

ONE BEDROOM + DEN / 633 SQ. FT. BALCONY / 102 SQ. FT. TOTAL LIVING SPACE / 735 SQ. FT.

BEDROOM + DEN / 633 SQ. FT. BALCONY / 102 SQ. FT. TOTAL LIVING SPACE / 735 SQ. FT.