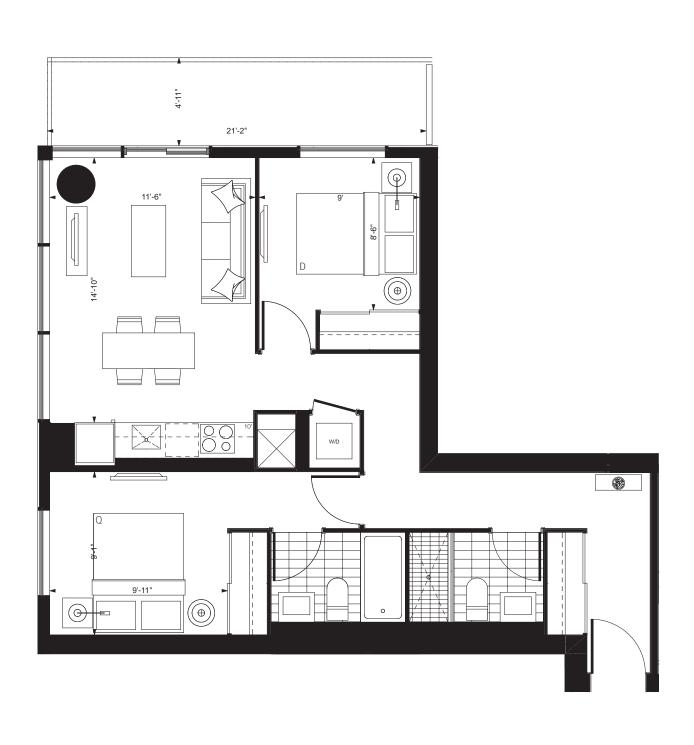

### $\mathsf{MII} \mathsf{I} \mathsf{W} \mathsf{N} \mathsf{D}$

ONE BEDROOM + DEN / 633 SQ. FT. BALCONY / 102 SQ. FT. TOTAL LIVING SPACE / 735 SQ. FT.

BEDROOM + DEN / 633 SQ. FT. BALCONY / 102 SQ. FT. TOTAL LIVING SPACE / 735 SQ. FT.