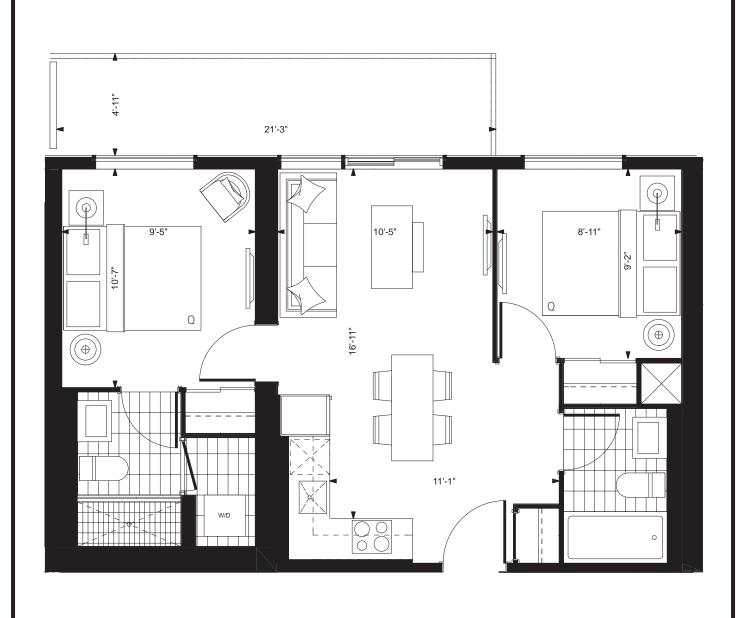

### HELENDALE

TWO BEDROOM / 626 SQ. FT. BALCONY / 106 SQ. FT. TOTAL LIVING SPACE / 732 SQ. FT.