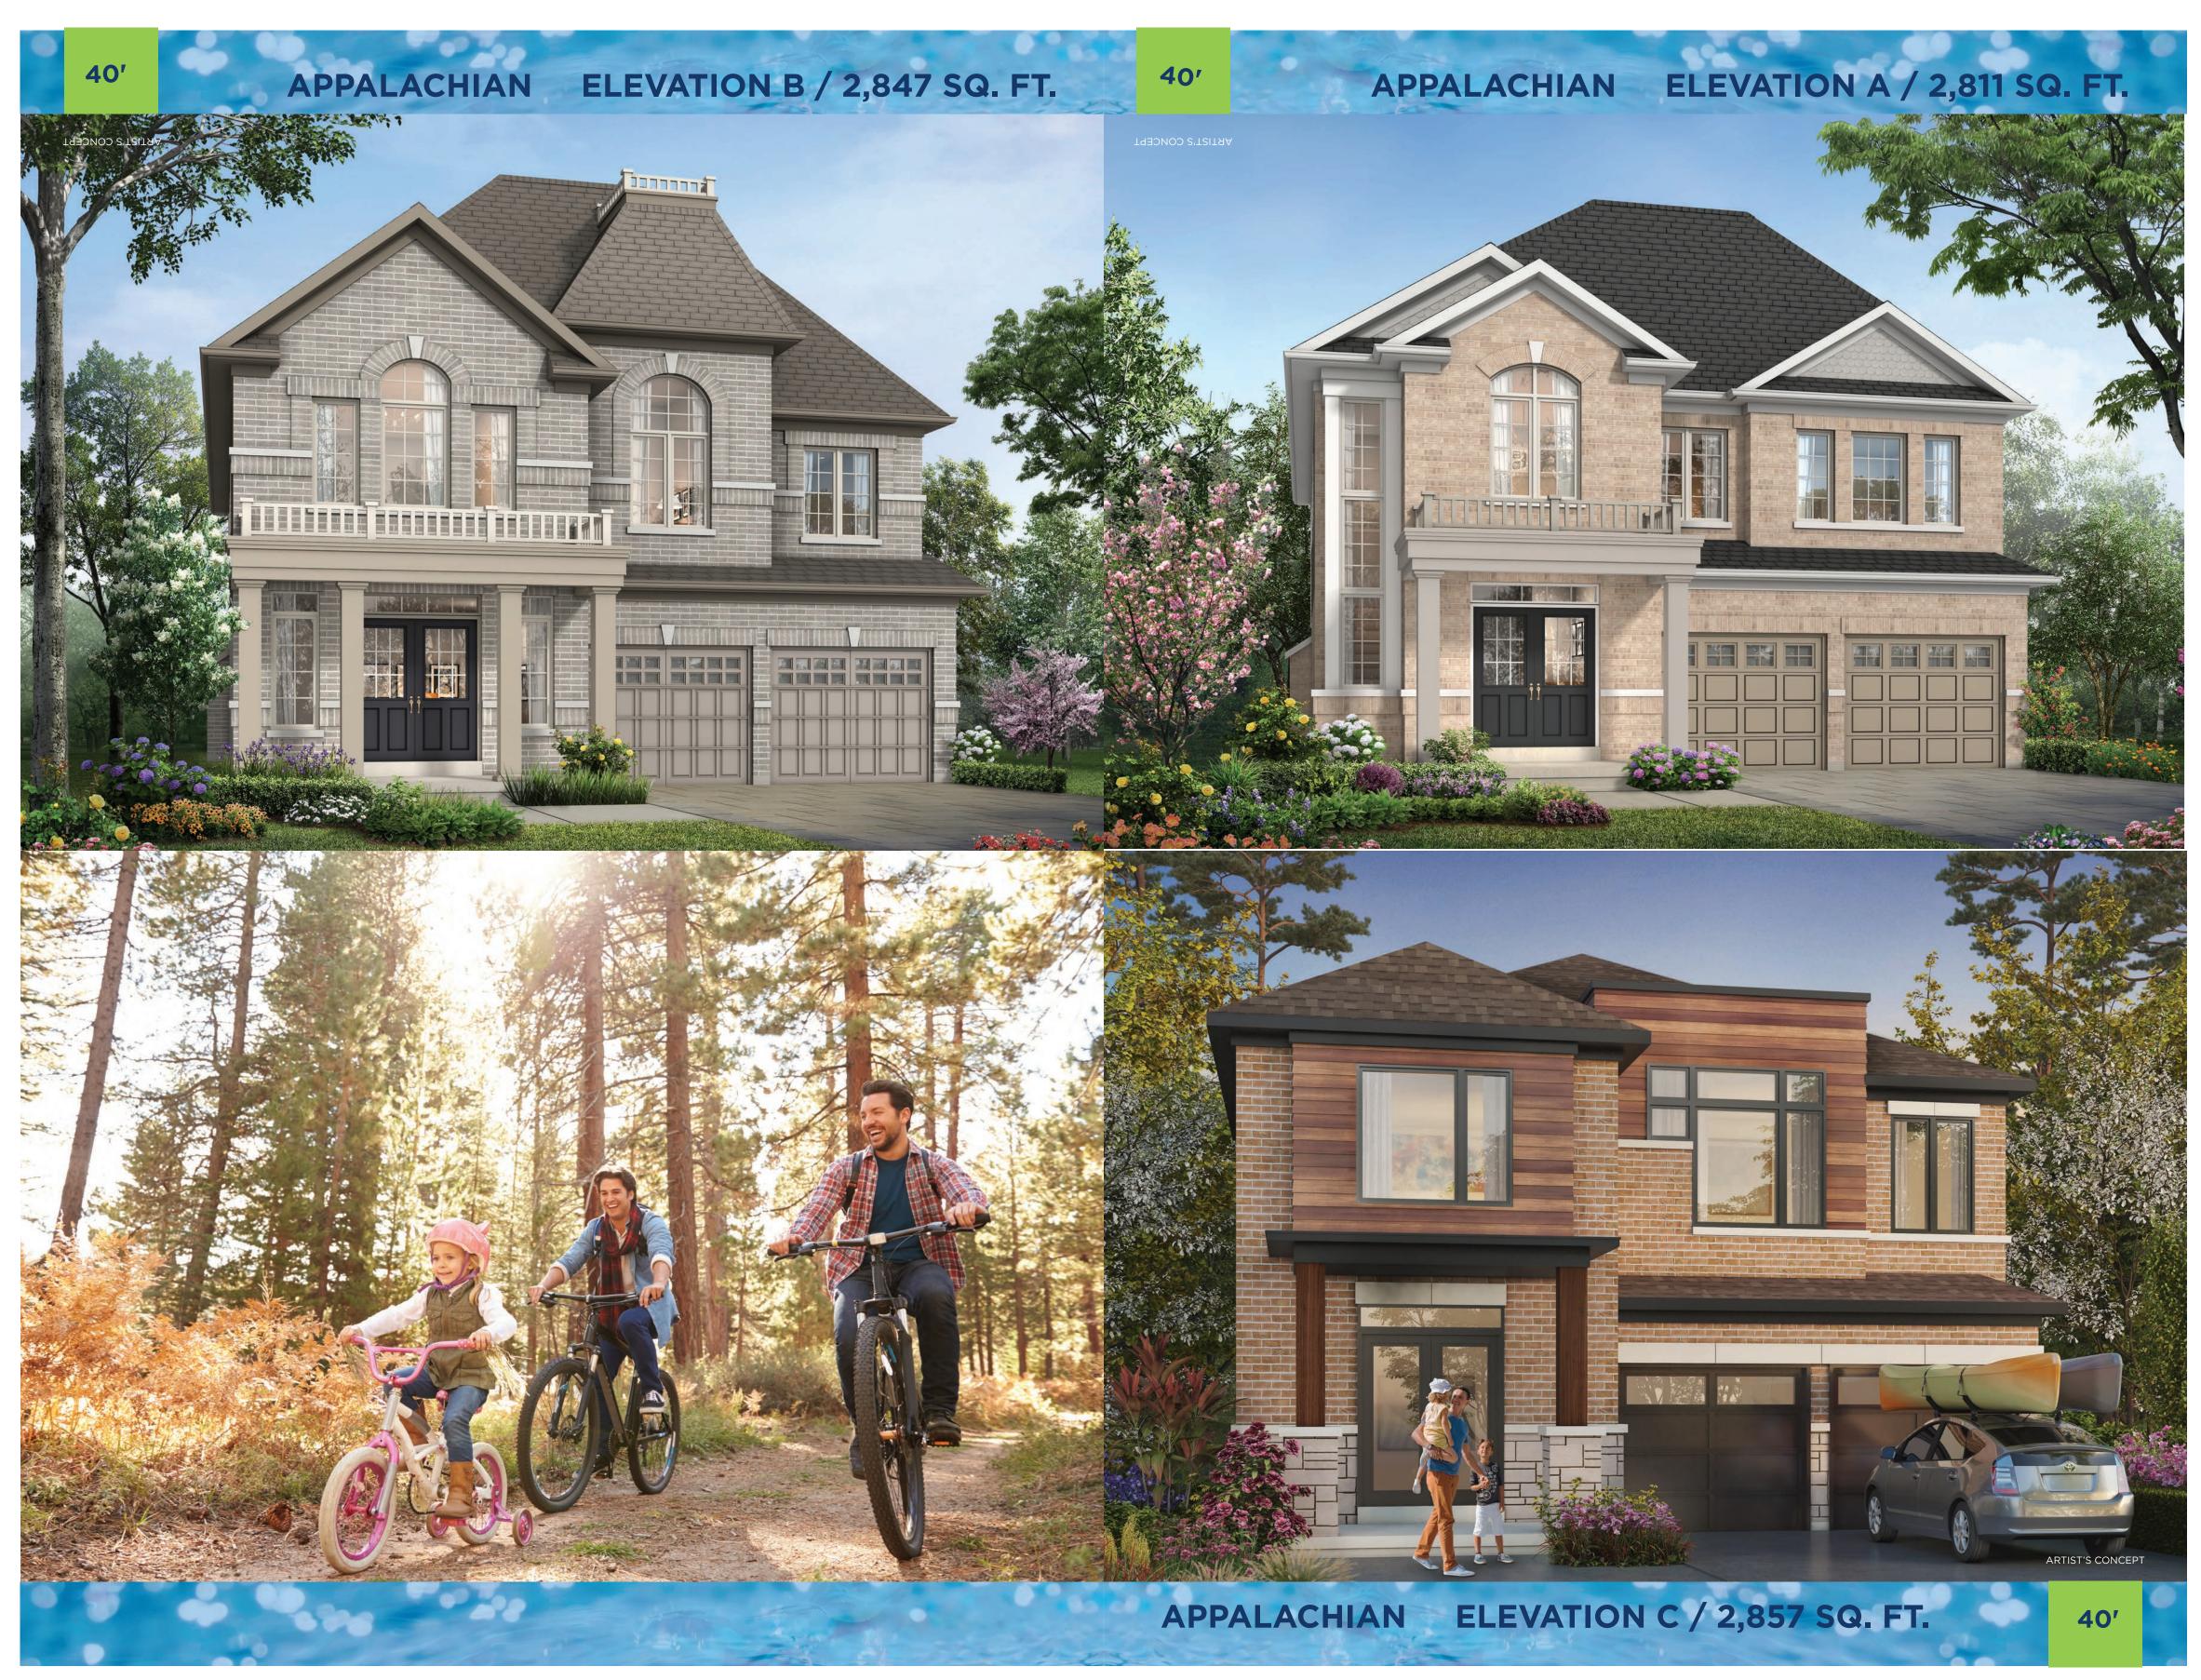

APPALACHIAN ELEVATION A / 2,811 SQ. FT. | ELEVATION B / 2,847 SQ. FT. | ELEVATION C / 2,857 SQ. FT.

STAL HOLES

and the second second

Materials, specifications, and floor plans are subject to change without notice. All house renderings are artist's conceptions. All floor plans are approximate dimensions. Actual usable floor space may vary from the stated floor area. Some windows and doors shown may be optional; see sales representative for details. E. & O.E. **4002** 