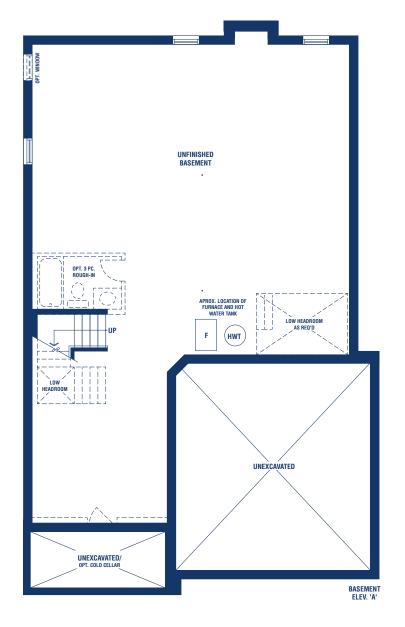

APPALACHIAN ELEVATION A / 2,811 SQ. FT. | ELEVATION B / 2,847 SQ. FT. | ELEVATION C / 2,857 SQ. FT.

STAL HOLES

and the second second

Materials, specifications, and floor plans are subject to change without notice. All house renderings are artist's conceptions. All floor plans are approximate dimensions. Actual usable floor space may vary from the stated floor area. Some windows and doors shown may be optional; see sales representative for details. E. & O.E. **4002** 