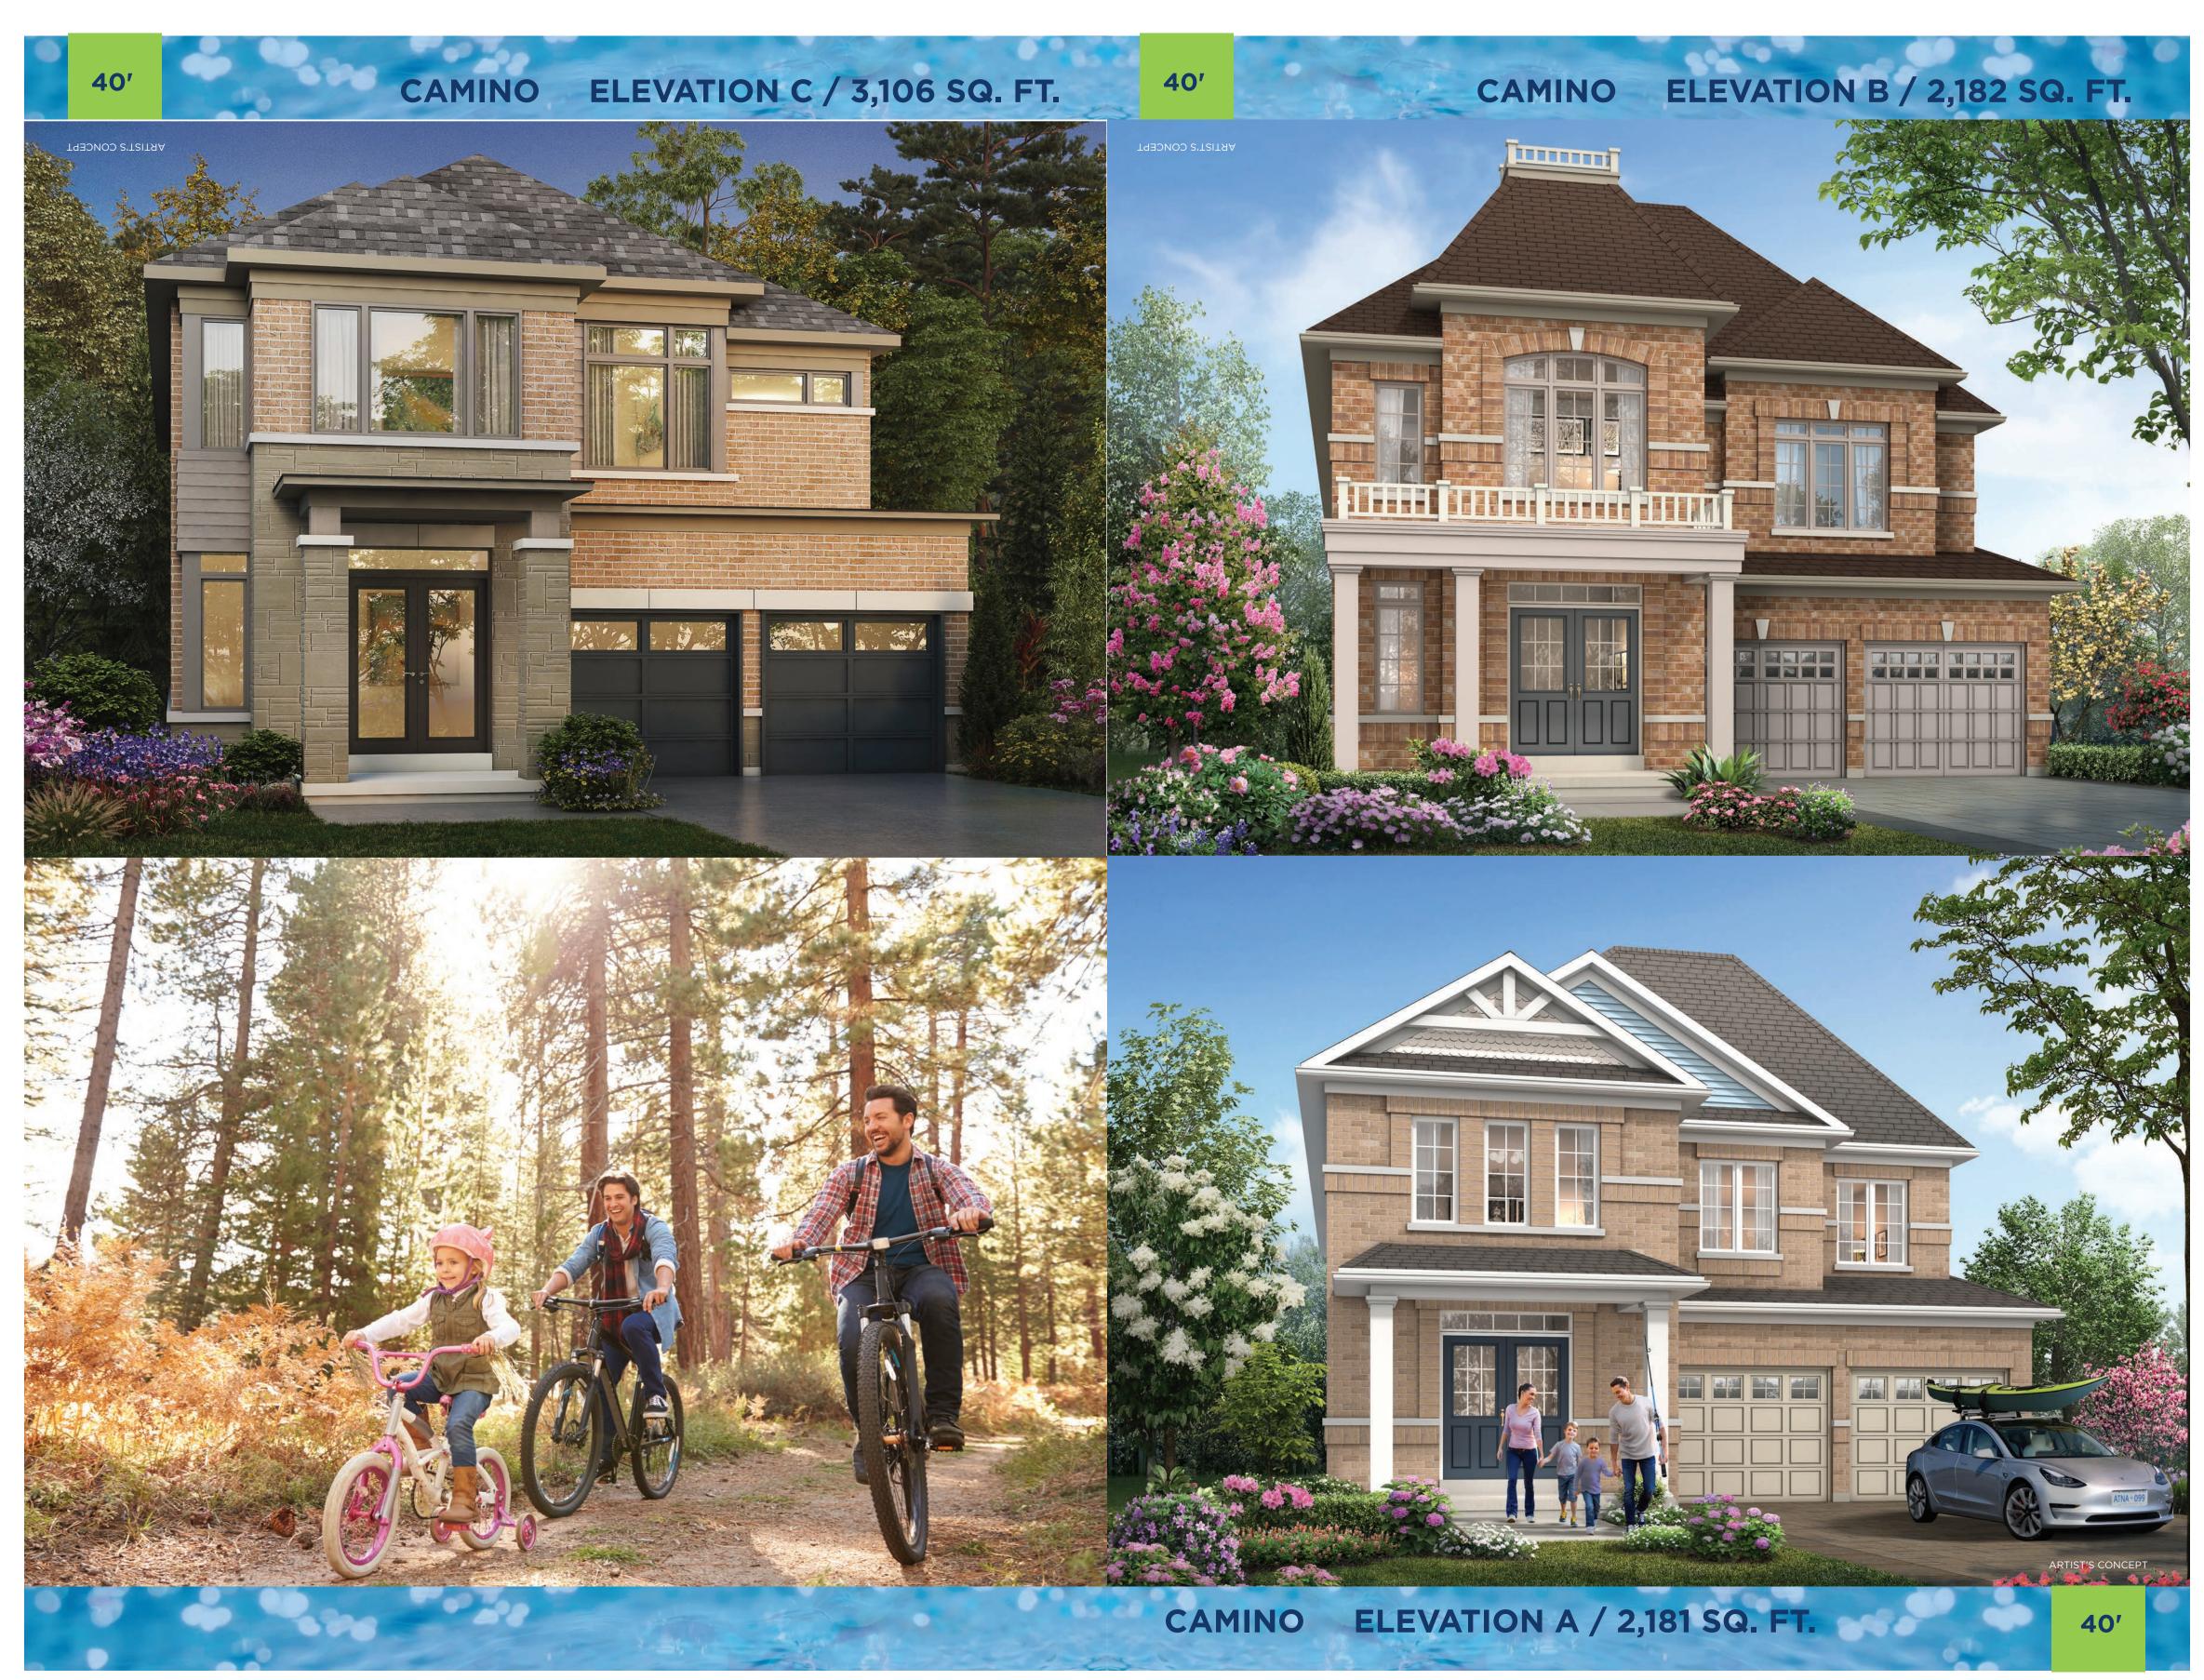

CAMINO ELEVATION A / 2,181 SQ. FT. | ELEVATION B / 2,182 SQ. FT. | ELEVATION C / 3,106 SQ. FT.

ELEV. 'A' (ELEV. 'B' & 'C' SIMILAR)

100000

Materials, specifications, and floor plans are subject to change without notice. All house renderings are artist's conceptions. All floor plans are approximate dimensions. Actual usable floor space may vary from the stated floor area. Some windows and doors shown may be optional; see sales representative for details. E. & O.E. 4004