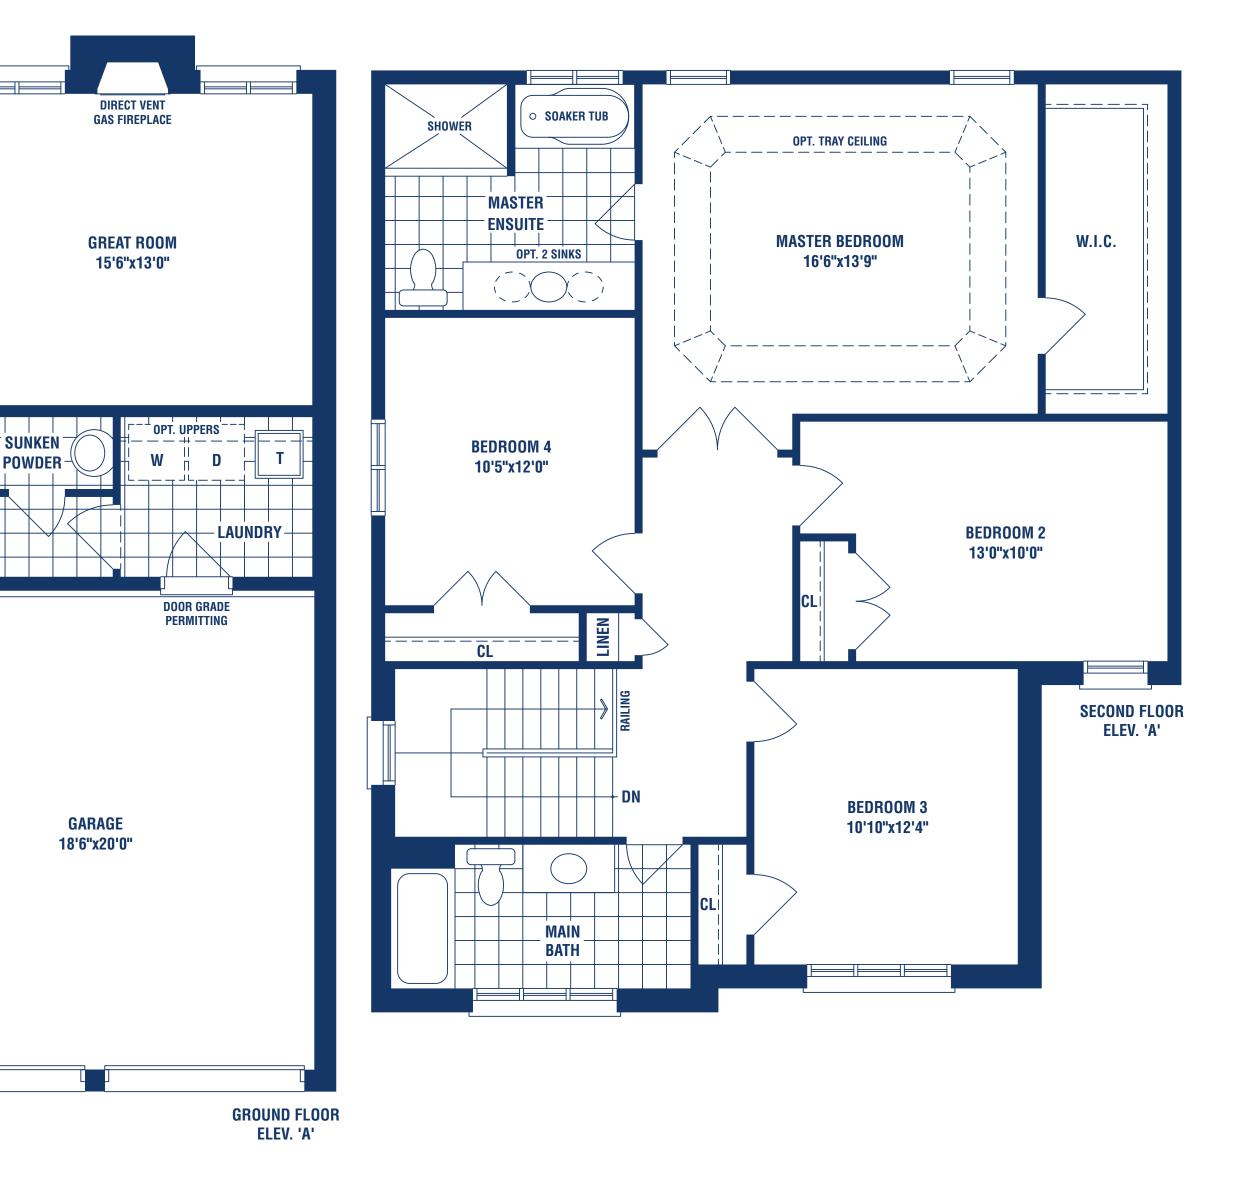

COVERED PORCH

Materials, specifications, and floor plans are subject to change without notice. All house renderings are artist's conceptions. All floor plans are approximate dimensions. Actual usable floor space may vary from the stated floor area. Some windows and doors shown may be optional; see sales representative for details. E. & O.E. 4008