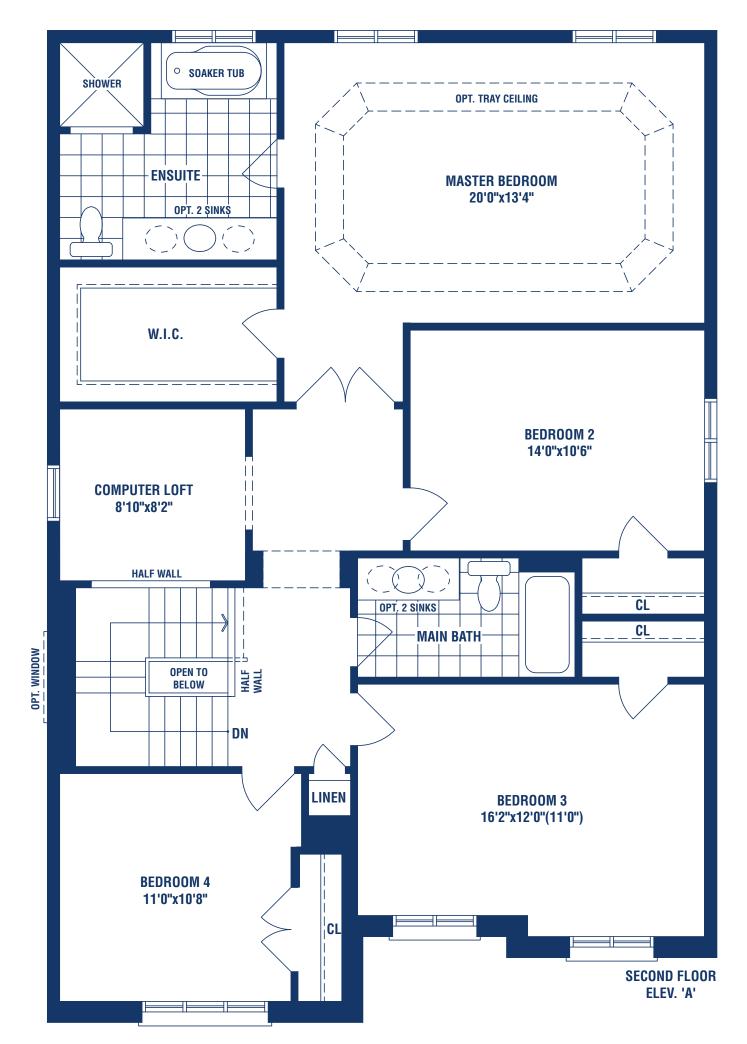

APPALACHIAN ELEVATION A / 2,811 SQ. FT. | ELEVATION B / 2,847 SQ. FT. | ELEVATION C / 2,857 SQ. FT.

STAL HOLES

and the second second

Materials, specifications, and floor plans are subject to change without notice. All house renderings are artist's conceptions. All floor plans are approximate dimensions. Actual usable floor space may vary from the stated floor area. Some windows and doors shown may be optional; see sales representative for details. E. & O.E. **4002** 