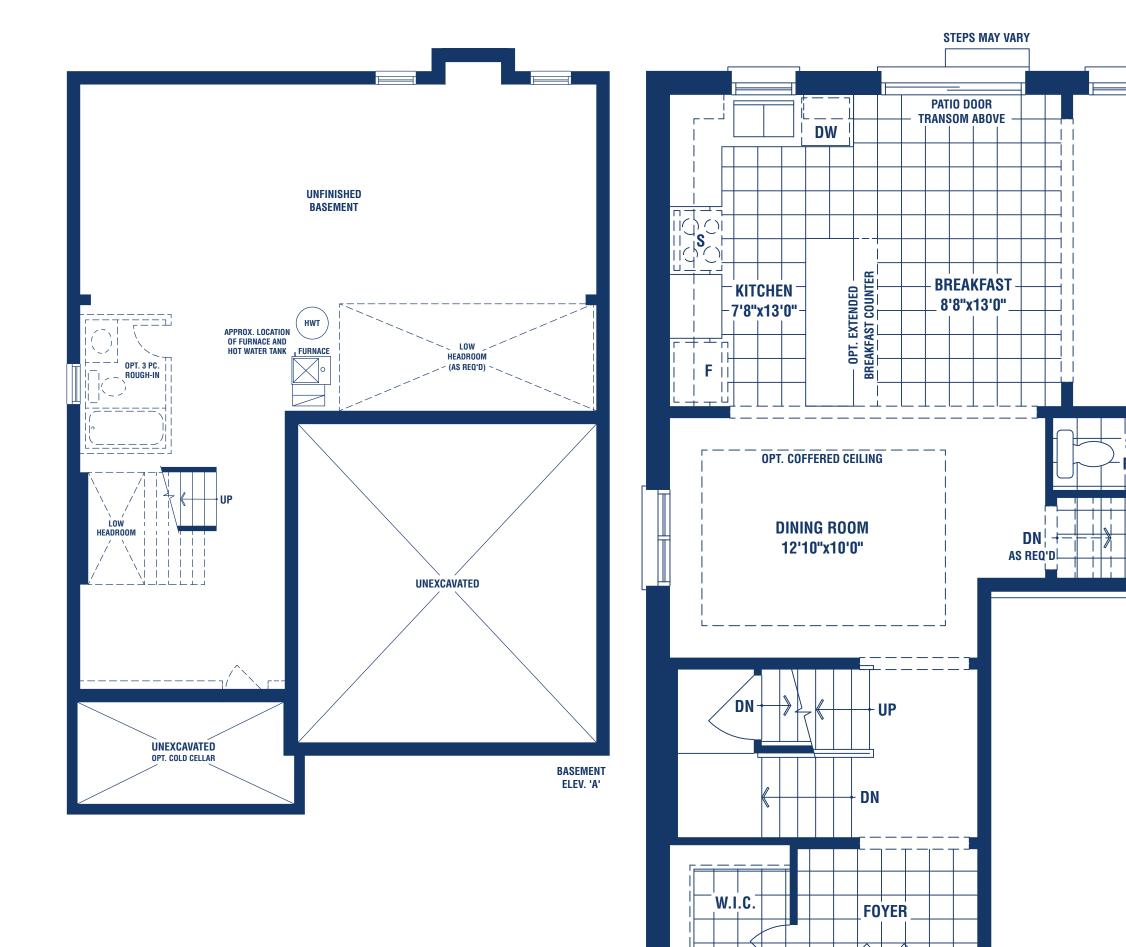

COVERED PORCH

Materials, specifications, and floor plans are subject to change without notice. All house renderings are artist's conceptions. All floor plans are approximate dimensions. Actual usable floor space may vary from the stated floor area. Some windows and doors shown may be optional; see sales representative for details. E. & O.E. 4008