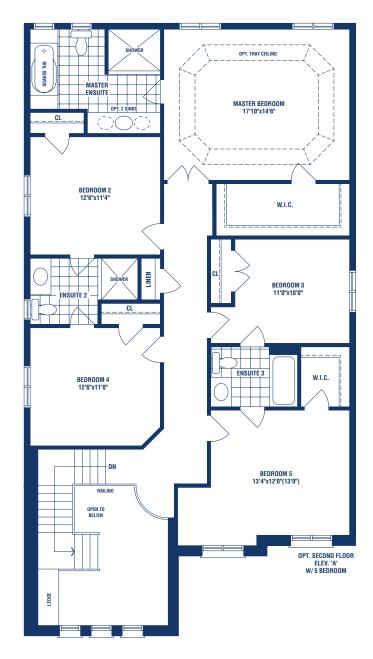

CAMINO ELEVATION A / 2,181 SQ. FT. | ELEVATION B / 2,182 SQ. FT. | ELEVATION C / 3,106 SQ. FT.

ELEV. 'A' (ELEV. 'B' & 'C' SIMILAR)

100000

Materials, specifications, and floor plans are subject to change without notice. All house renderings are artist's conceptions. All floor plans are approximate dimensions. Actual usable floor space may vary from the stated floor area. Some windows and doors shown may be optional; see sales representative for details. E. & O.E. 4004