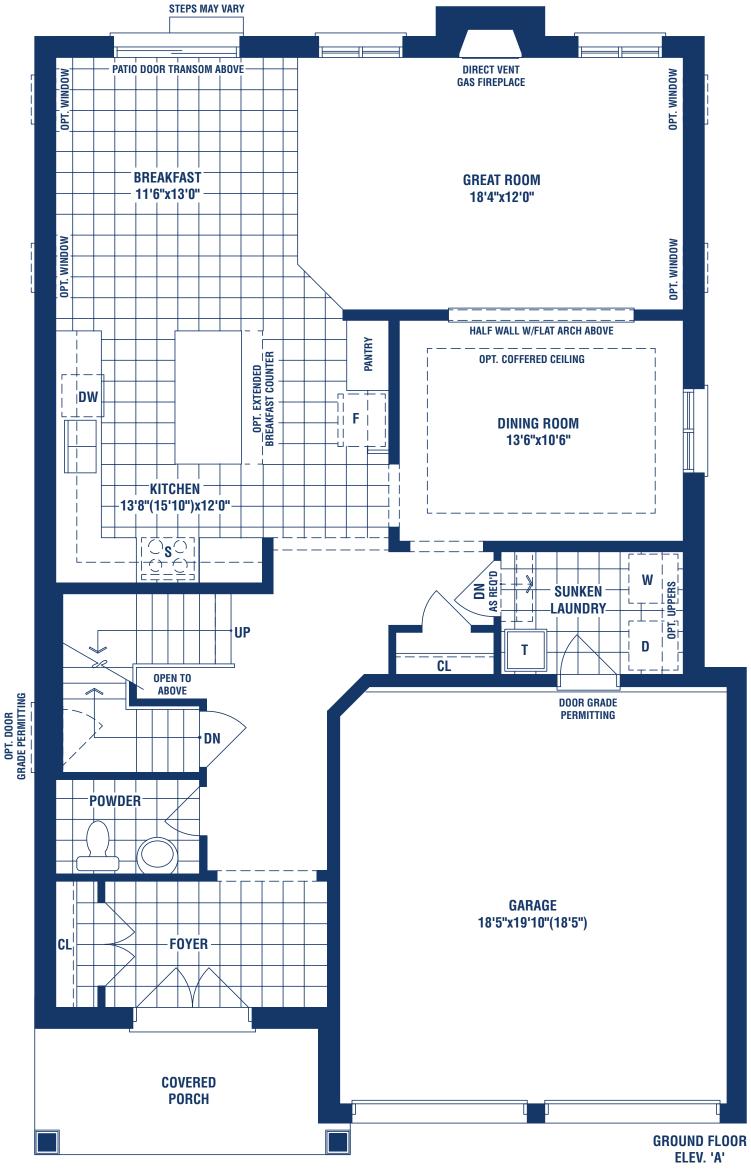

APPALACHIAN ELEVATION A / 2,811 SQ. FT. | ELEVATION B / 2,847 SQ. FT. | ELEVATION C / 2,857 SQ. FT.

STAL HOLES

and the second second

Materials, specifications, and floor plans are subject to change without notice. All house renderings are artist's conceptions. All floor plans are approximate dimensions. Actual usable floor space may vary from the stated floor area. Some windows and doors shown may be optional; see sales representative for details. E. & O.E. **4002** 