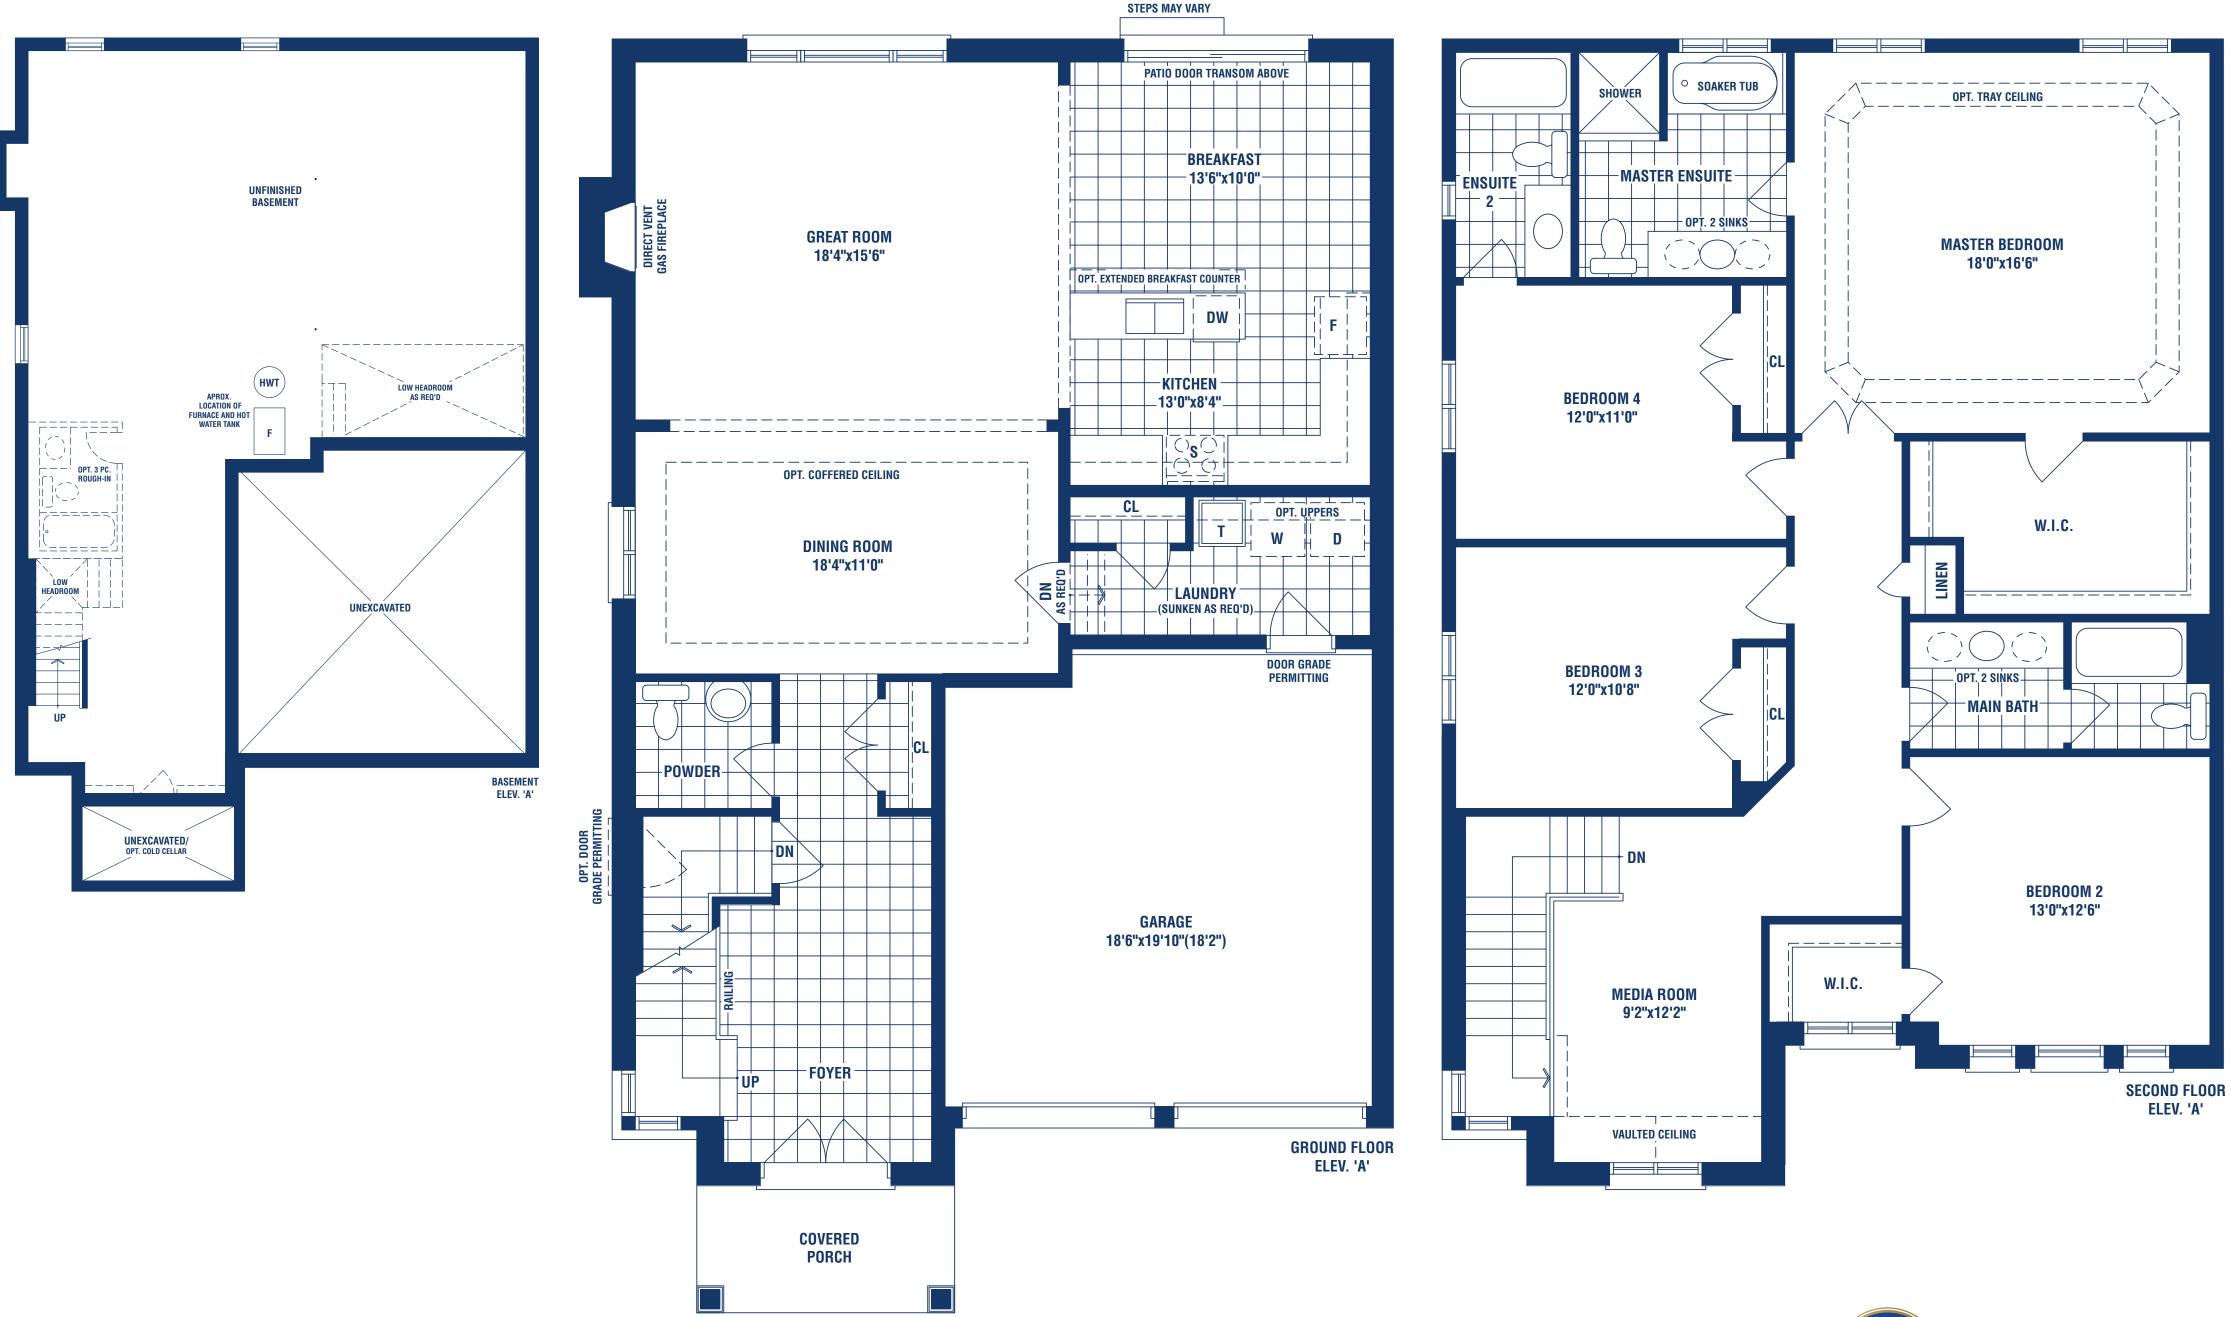

APPALACHIAN ELEVATION A / 2,811 SQ. FT. | ELEVATION B / 2,847 SQ. FT. | ELEVATION C / 2,857 SQ. FT.

STAL HOLES

and the second second

Materials, specifications, and floor plans are subject to change without notice. All house renderings are artist's conceptions. All floor plans are approximate dimensions. Actual usable floor space may vary from the stated floor area. Some windows and doors shown may be optional; see sales representative for details. E. & O.E. **4002** 