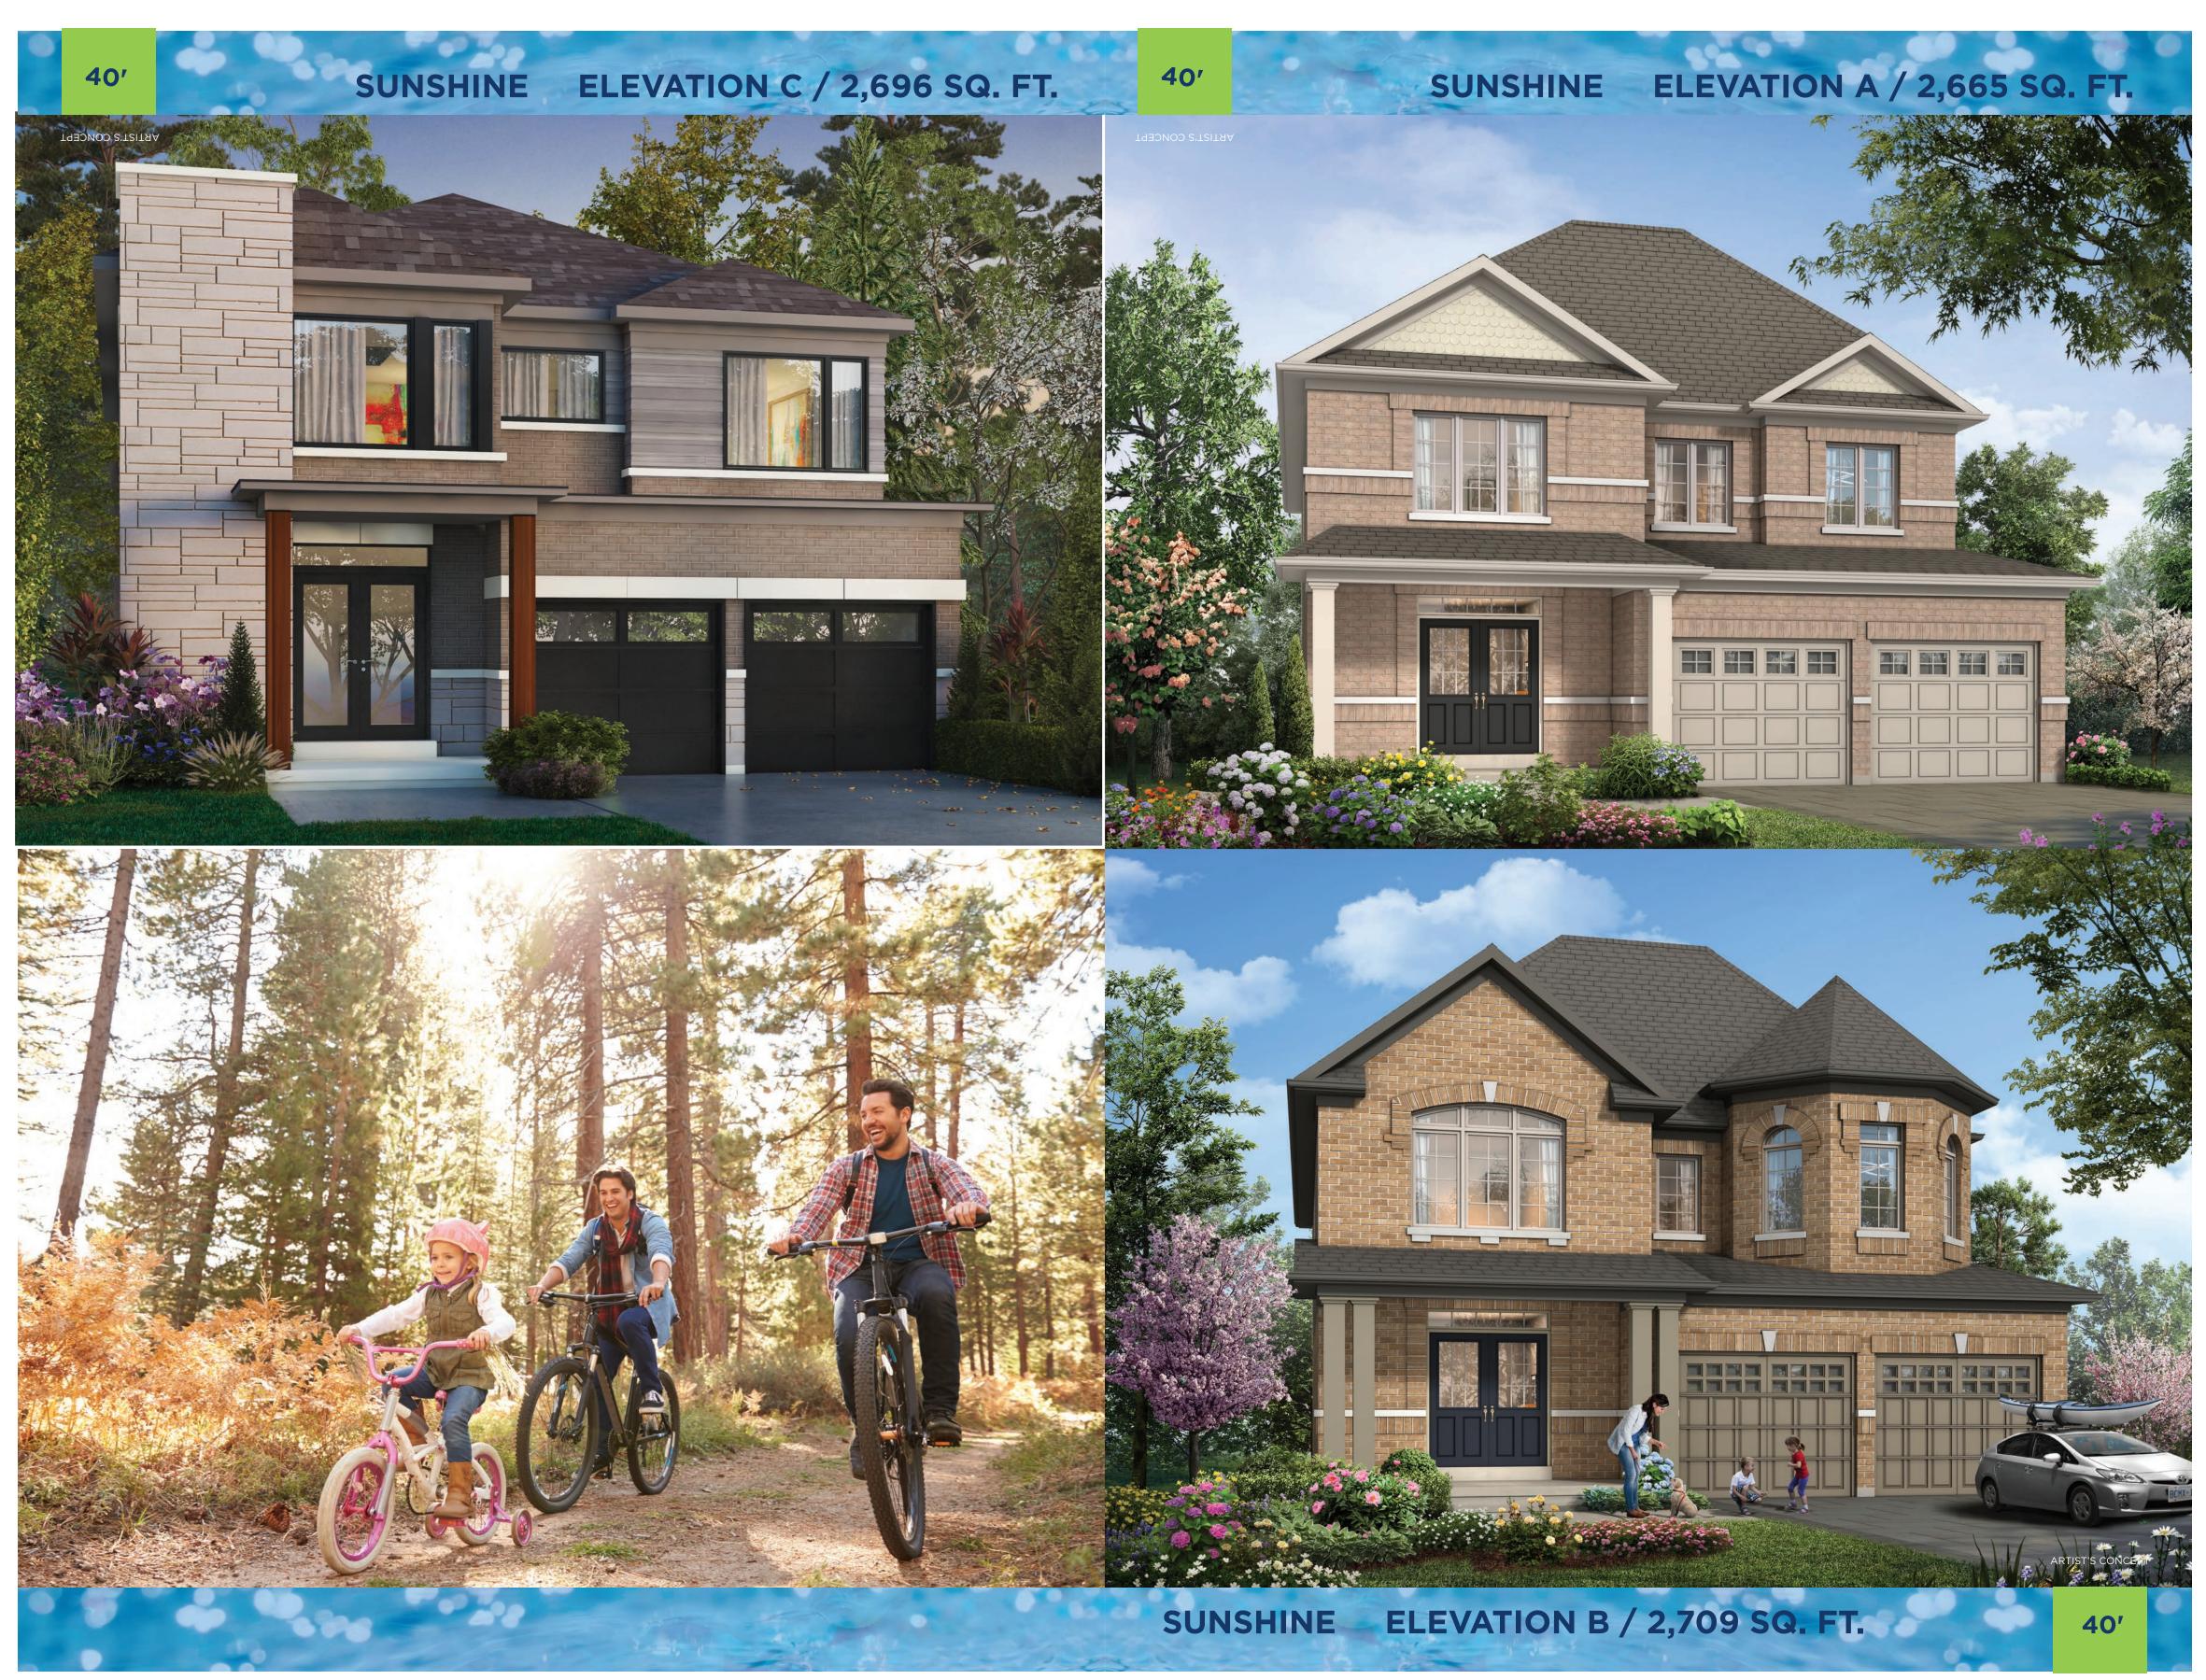

Fernbrood HOMES

SUNSHINE ELEVATION A / 2,665 SQ. FT. | ELEVATION B / 2,709 SQ. FT. | ELEVATION C / 2,696 SQ. FT.

and the second s

Materials, specifications, and floor plans are subject to change without notice. All house renderings are artist's conceptions. All floor plans are approximate dimensions. Actual usable floor space may vary from the stated floor area. Some windows and doors shown may be optional; see sales representative for details. E. & O.E. 4001