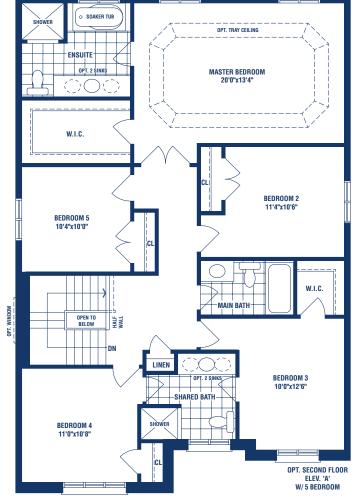

APPALACHIAN ELEVATION A / 2,811 SQ. FT. | ELEVATION B / 2,847 SQ. FT. | ELEVATION C / 2,857 SQ. FT.

STAL HOLES

and the second second

Materials, specifications, and floor plans are subject to change without notice. All house renderings are artist's conceptions. All floor plans are approximate dimensions. Actual usable floor space may vary from the stated floor area. Some windows and doors shown may be optional; see sales representative for details. E. & O.E. **4002** 