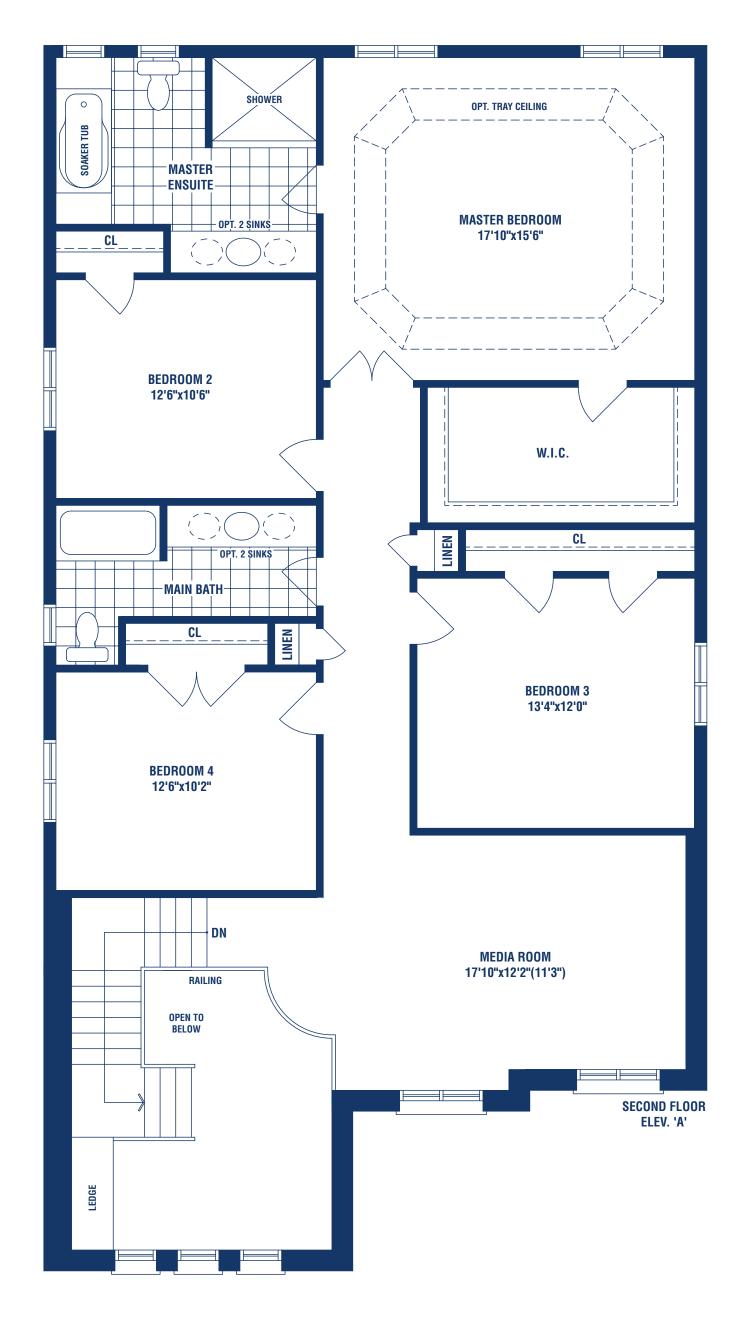

CAMINO ELEVATION A / 2,181 SQ. FT. | ELEVATION B / 2,182 SQ. FT. | ELEVATION C / 3,106 SQ. FT.

ELEV. 'A' (ELEV. 'B' & 'C' SIMILAR)

100000

Materials, specifications, and floor plans are subject to change without notice. All house renderings are artist's conceptions. All floor plans are approximate dimensions. Actual usable floor space may vary from the stated floor area. Some windows and doors shown may be optional; see sales representative for details. E. & O.E. 4004