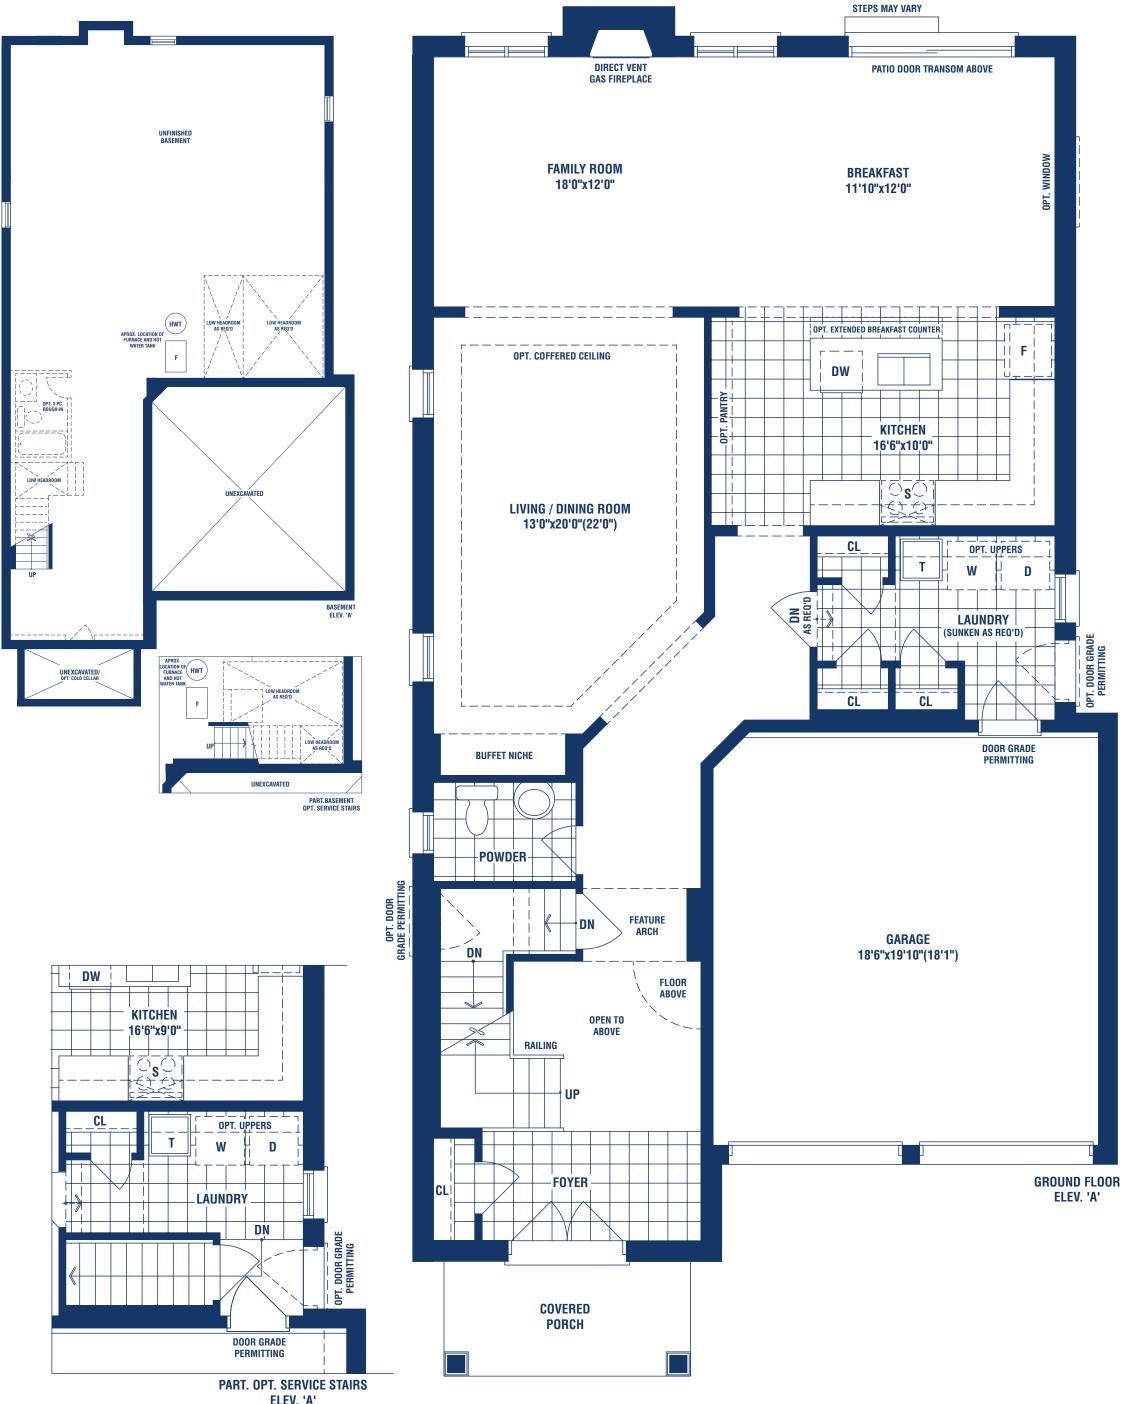

CAMINO ELEVATION A / 2,181 SQ. FT. | ELEVATION B / 2,182 SQ. FT. | ELEVATION C / 3,106 SQ. FT.

ELEV. 'A' (ELEV. 'B' & 'C' SIMILAR)

100000

Materials, specifications, and floor plans are subject to change without notice. All house renderings are artist's conceptions. All floor plans are approximate dimensions. Actual usable floor space may vary from the stated floor area. Some windows and doors shown may be optional; see sales representative for details. E. & O.E. 4004