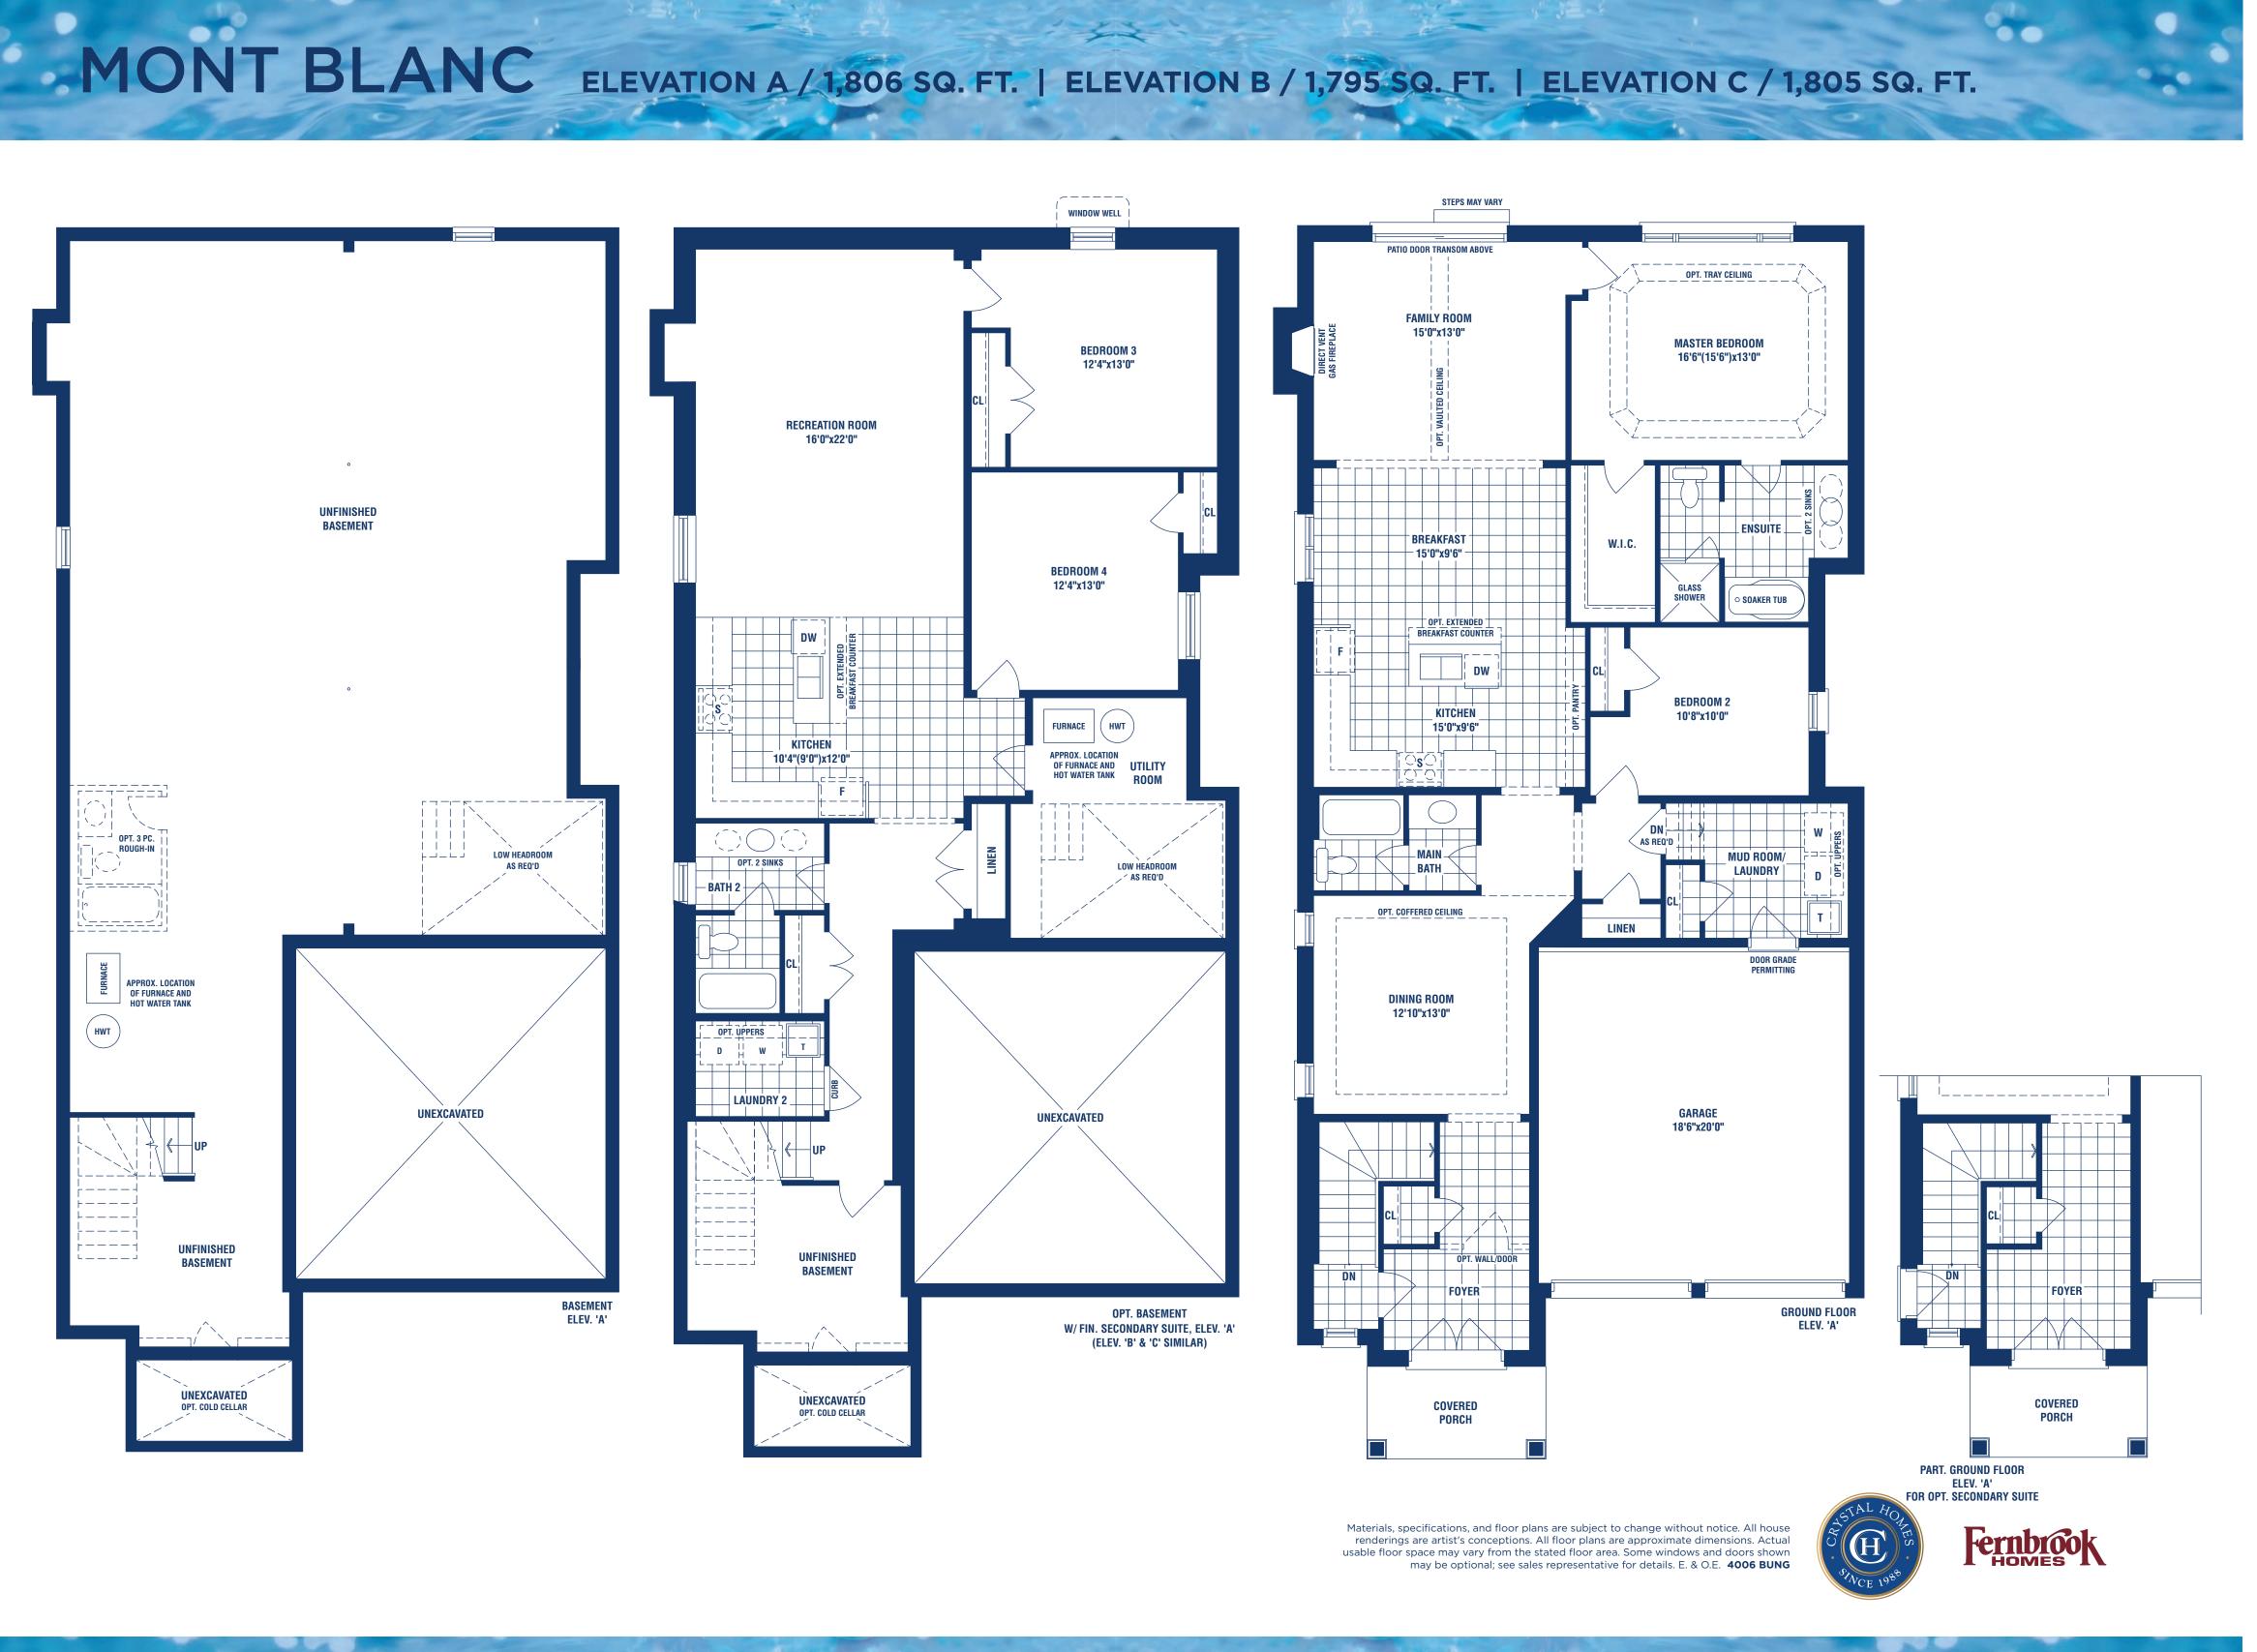

floor plans are subject to change without notice. All house renderings are artist's conceptions. All floor plans are approximate dimensions. Actual usable floor space may vary from the stated floor area. Some windows and doors shown may be optional; see sales representative for details. E. & O.E. **4002** 



CAMINO ELEVATION A / 2,181 SQ. FT. | ELEVATION B / 2,182 SQ. FT. | ELEVATION C / 3,106 SQ. FT.



ELEV. 'A' (ELEV. 'B' & 'C' SIMILAR)

100000









Materials, specifications, and floor plans are subject to change without notice. All house renderings are artist's conceptions. All floor plans are approximate dimensions. Actual usable floor space may vary from the stated floor area. Some windows and doors shown may be optional; see sales representative for details. E. & O.E. 4004









COVERED PORCH





Materials, specifications, and floor plans are subject to change without notice. All house renderings are artist's conceptions. All floor plans are approximate dimensions. Actual usable floor space may vary from the stated floor area. Some windows and doors shown may be optional; see sales representative for details. E. & O.E. 4008



and the second second