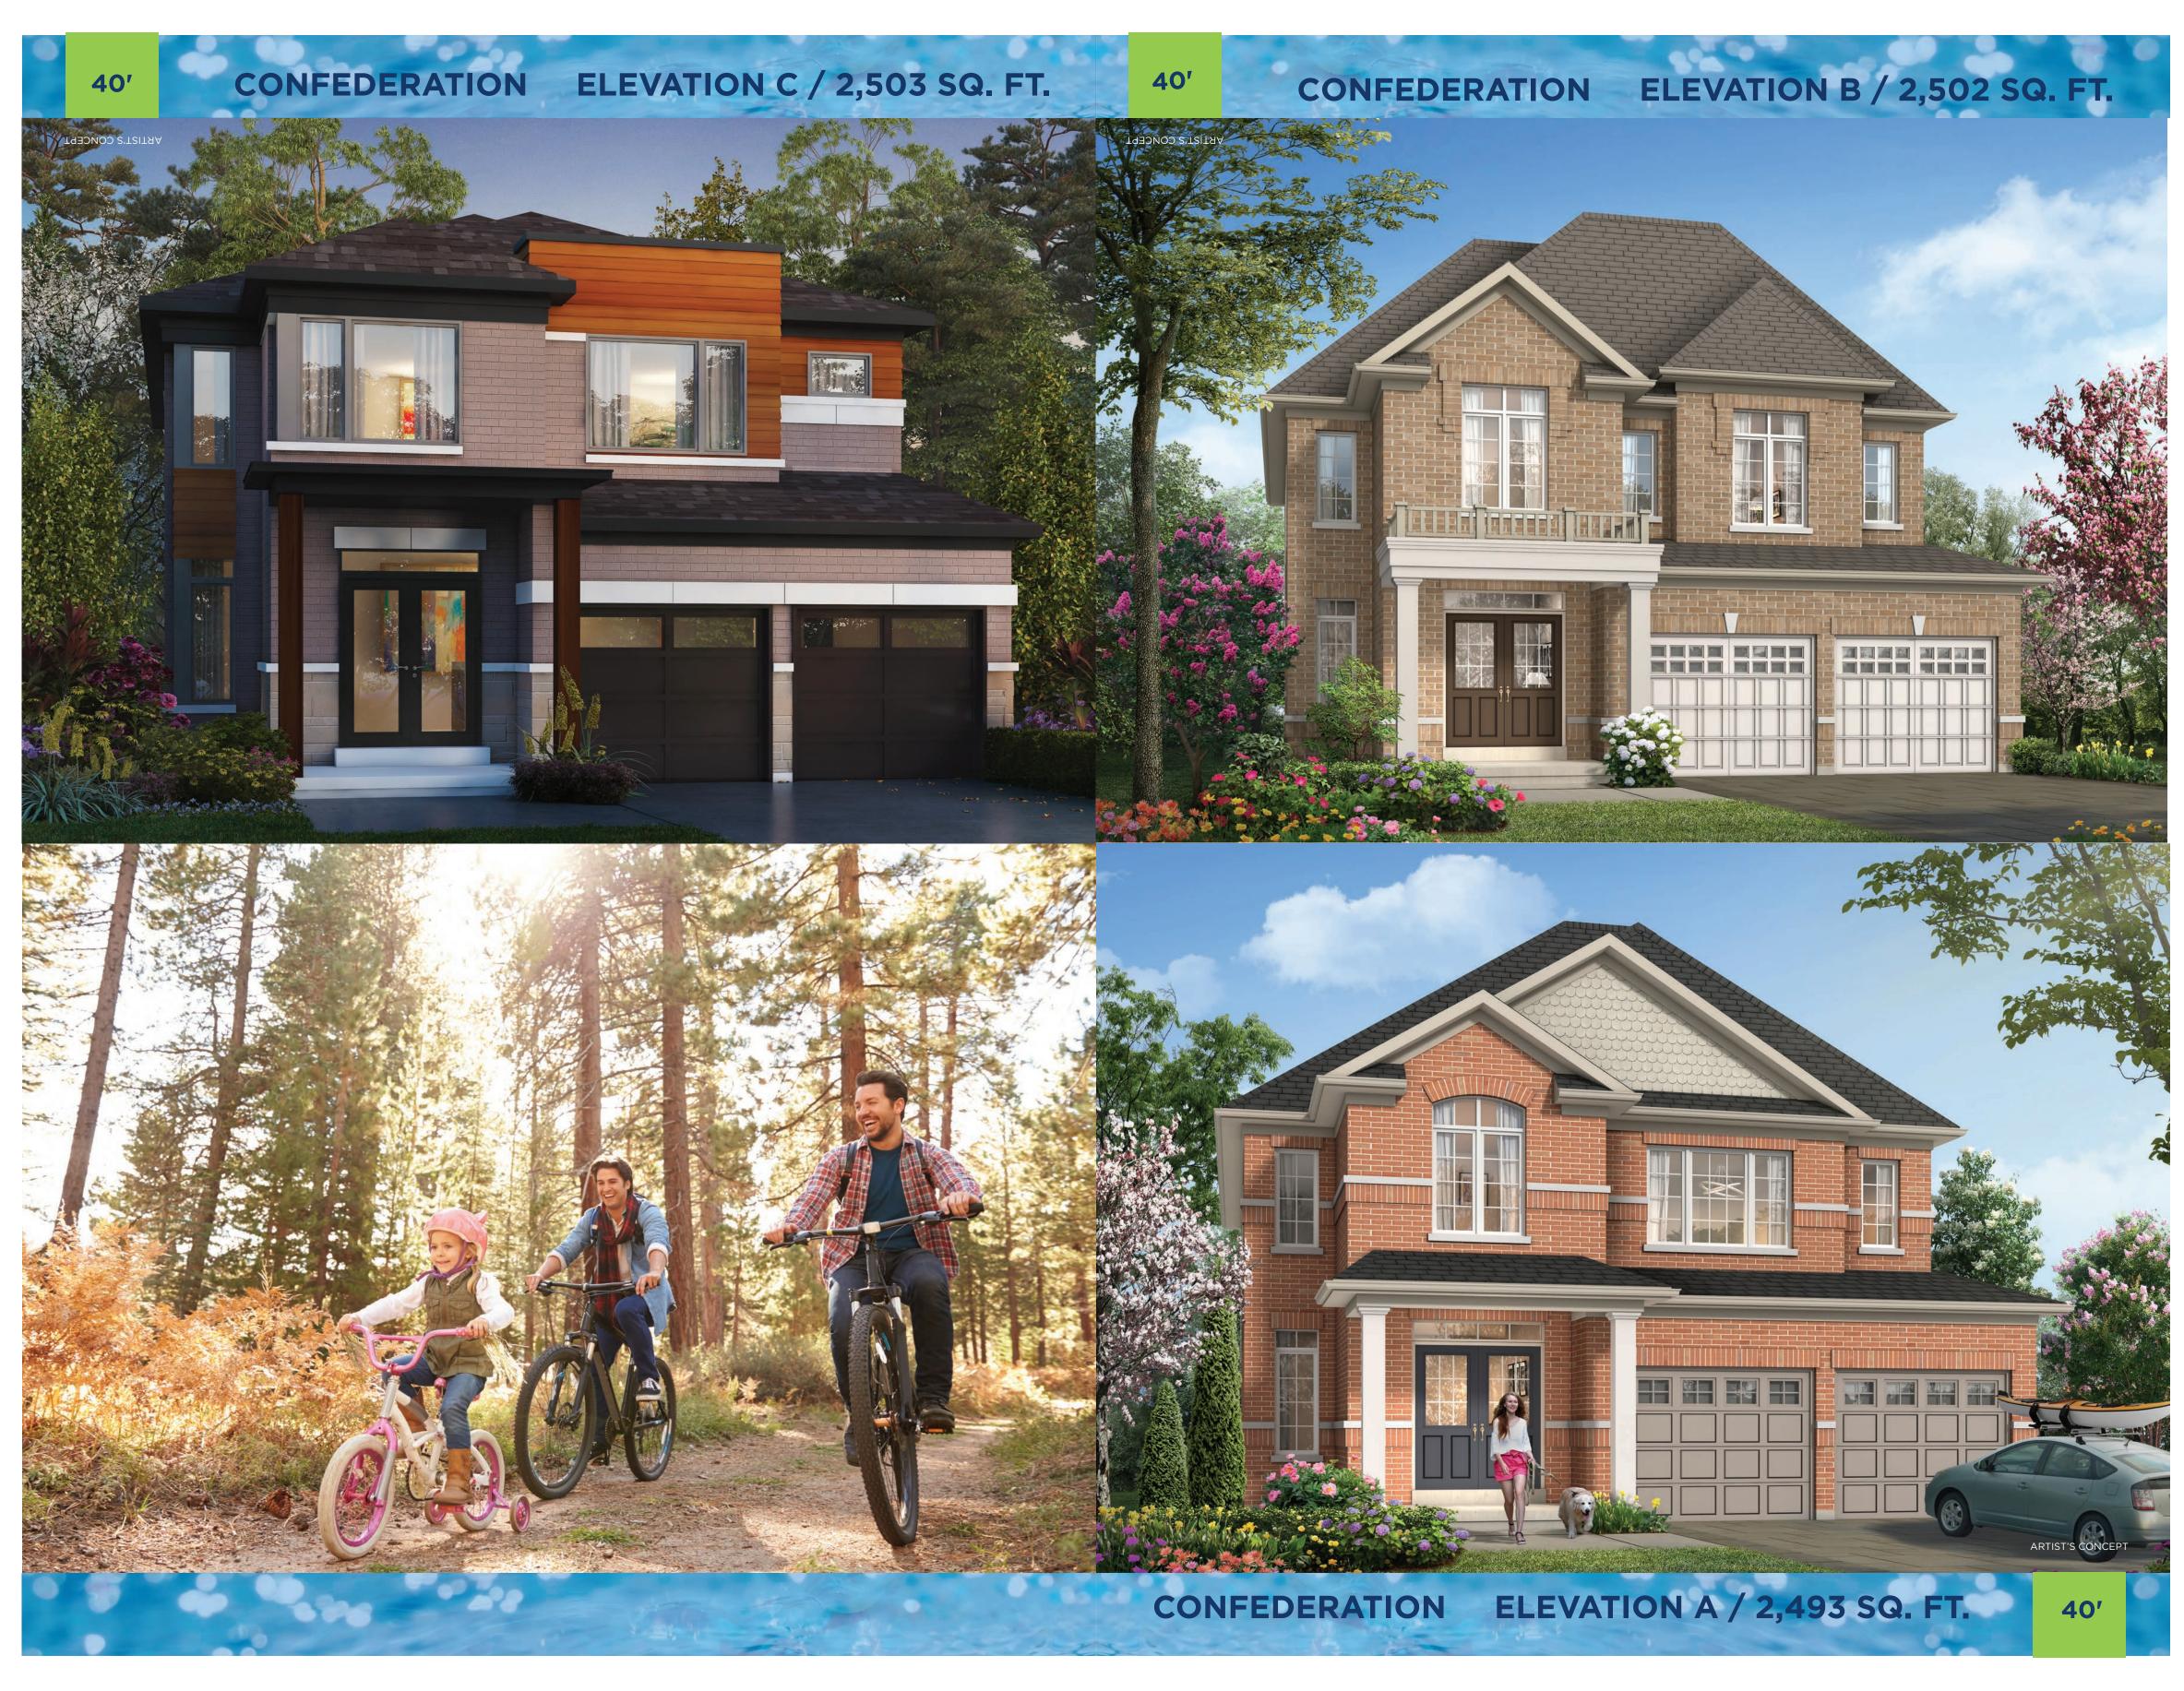

CONFEDERATION ELEVATION A / 2,493 SQ. FT. | ELEVATION B / 2,502 SQ. FT. | ELEVATION C / 2,503 SQ. FT.

Materials, specifications, and floor plans are subject to change without notice. All house renderings are artist's conceptions. All floor plans are approximate dimensions. Actual usable floor space may vary from the stated floor area. Some windows and doors shown may be optional; see sales representative for details. E. & O.E. **4000** 