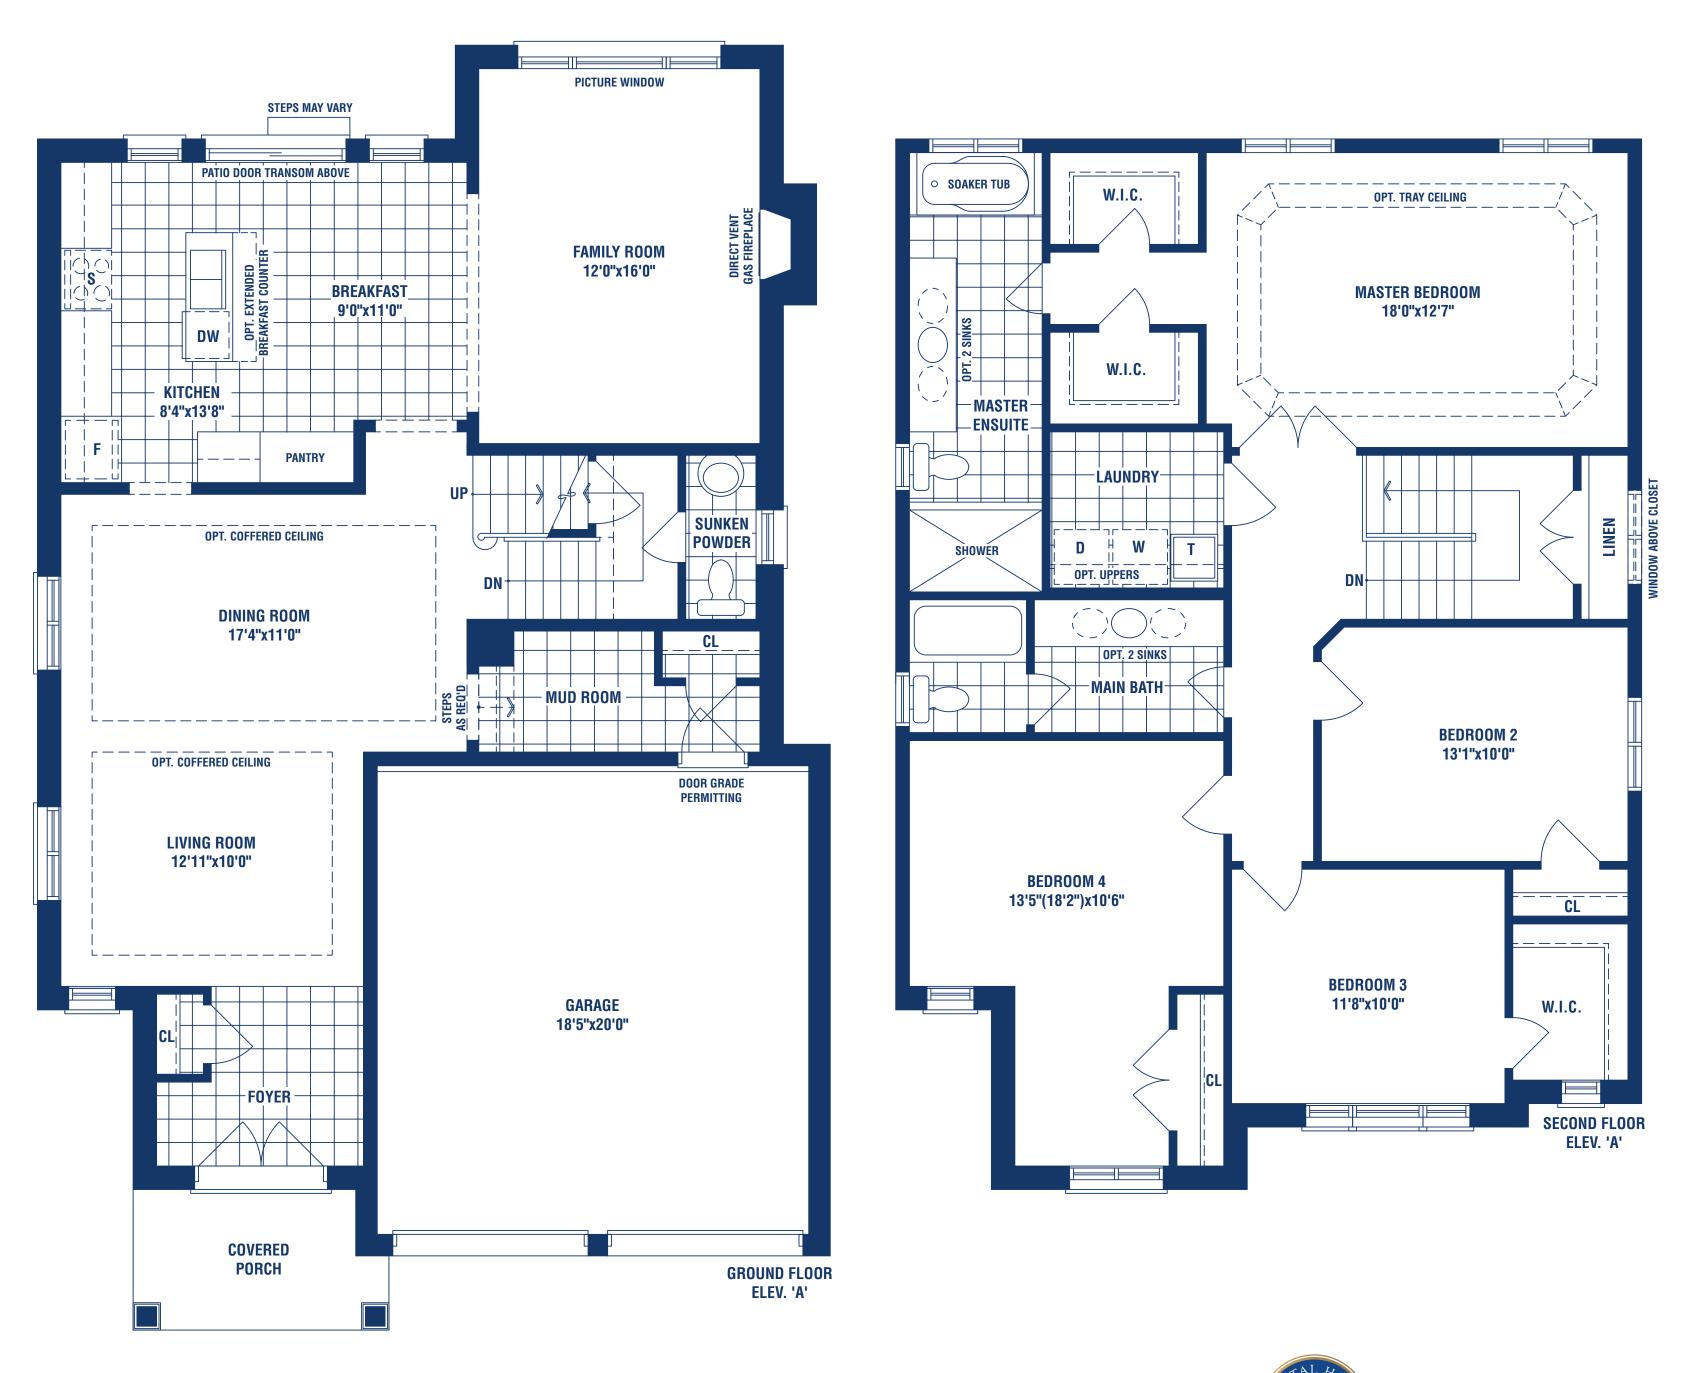

CONFEDERATION ELEVATION A / 2,493 SQ. FT. | ELEVATION B / 2,502 SQ. FT. | ELEVATION C / 2,503 SQ. FT.

Materials, specifications, and floor plans are subject to change without notice. All house renderings are artist's conceptions. All floor plans are approximate dimensions. Actual usable floor space may vary from the stated floor area. Some windows and doors shown may be optional; see sales representative for details. E. & O.E. **4000** 